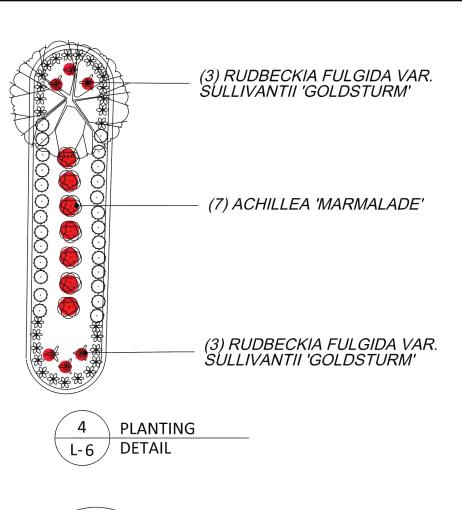

Drawn by: SJC 12-26-2018

PUBLIC WORKS PROJECT #: 8288

SHEET TITLE:

LANDSCAPE PLAN

SHEET NUMBE

5 PLANTING L-6 DETAIL

**DETAIL** 

**DETAIL** 

L-6

L-6

DETAIL

(1) RUDBECKIA FULGIDA VAR. SULLIVANTII 'GOLDSTURM'

12 PLANTING L-7 DETAIL

**PLANTING** 

DETAIL

(2) RUDBECKIA FULGIDA VAR. SULLIVANTII 'GOLDSTURM'