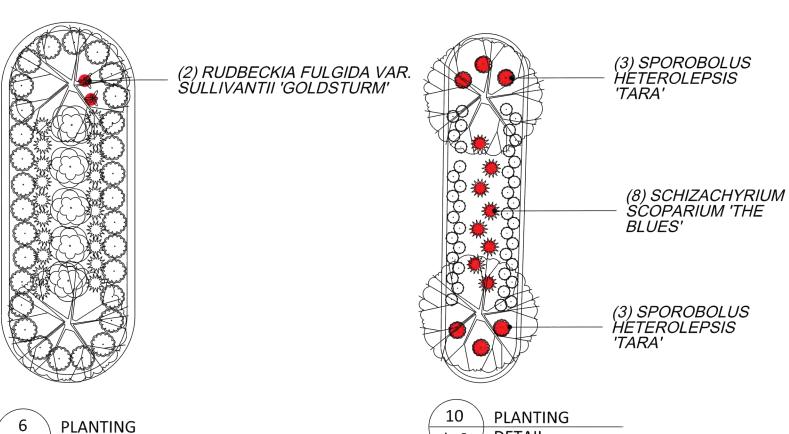

(3) RUDBECKIA FULGIDA VAR. SULLIVANTII 'GOLDSTURM'

18 PLANTING L-7 DETAIL

(2) SPOROBOLUS HETEROLEPSIS 'TARA'

16 PLANTING L-7 DETAIL

20 PLANTING L-7 DETAIL

ITEM DATE

Drawn by: SJC 12-26-2018

Revised by:

PUBLIC WORKS PROJECT #: 8288

SHEET TITLE:

DETAILED LANDSCAPE PLANS

HEET NUMBER:

(4) SPOROBOLUS HETEROLOPSIS 'TARA'

36 PLANTING L-10 DETAIL

(1) SPOROBOLUS HETEROLEPSIS 'TARA'

37 PLANTING L-10 DETAIL City of Madison
Department of Public Works
PARKS DIVISION

City-County Building, Suite 104 210 Martin Luther King, Jr. Blvd. PO Box 2987 Madison, WI 53701-2987