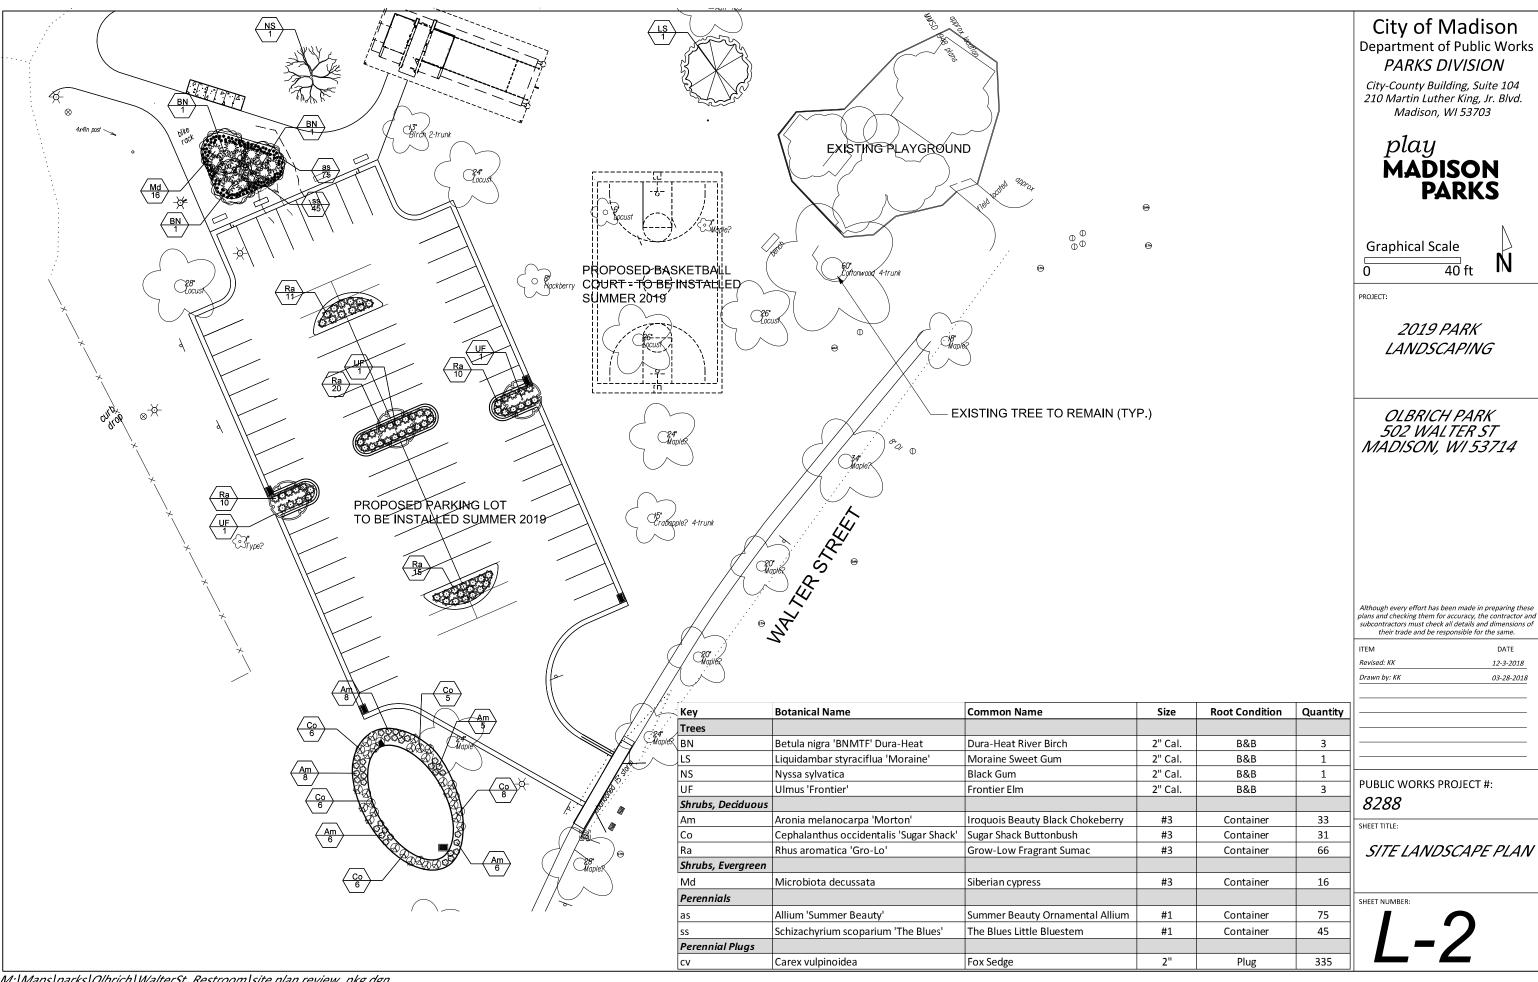

ta pilosa 'Vancouver Gold' Container 1 gal. **MADISON** Hibiscus 'Midnight Marvel' 3 gal. Container **PARKS** Lilium 'Tiny Skyline' 12 Container 1 gal. Miscanthus sinensis 'NCMS2B' 1 gal. Container **Graphical Scale** ## ft 2019 PARKS LANDSCAPING ALLIED PARK 2370 REVIVAL RIDGE MADISON, WI 53711 **EX. PARK SIGN** (2) HIBISCUS 'MIDNIGHT MARVEL' Although every effort has been made in preparing these plans and checking them for accuracy, the contractor and subcontractors must check all details and dimensions of their trade and be responsible for the same. (12) LILIUM 'TINY SKYLINE' 12-19-2018 SHOVEL EDGE LANDSCAPE BED (4) MISCANTHUS SINENSIS 'NCMS2B' (5) GENISTA PILOSA 'VANCOUVER GOLD' PUBLIC WORKS PROJECT #: CONSTRUCT LANDSCAPE BED PER BID ITEM 90008 8288 SHEET TITLE: PARK SIGN PLANTING BED



M:|Maps|parks|Olbrich|WalterSt\_Restroom|site plan review\_pkg.dgn









## LEGEND

**CANOPY TREES** 



CARPINUS CAROLINIANA



**CORYLUS COLURNA** 



GENISTA TINCTORIA 'ROYAL GOLD'

**PERENNIALS** 



CALLIRHOE INVOLUCRATA





OTHER

PROPOSED LIGHT POST

#### City of Madison Department of Public Works **PARKS DIVISION**

City-County Building, Suite 104 210 Martin Luther King, Jr. Blvd. Madison, WI 53703

# play MAĎISON PARKS

**Graphical Scale** 



WARNER PARK **BOAT LAUNCH** PARKING LOT

WARNER PARK 1101 WOODWARD DR MADISON, WI 53704

Although every effort has been made in preparing these plans and checking them for accuracy, the contractor and subcontractors must check all details and dimensions of

| ITEM          | DATE       |
|---------------|------------|
| Drawn by: SJC |