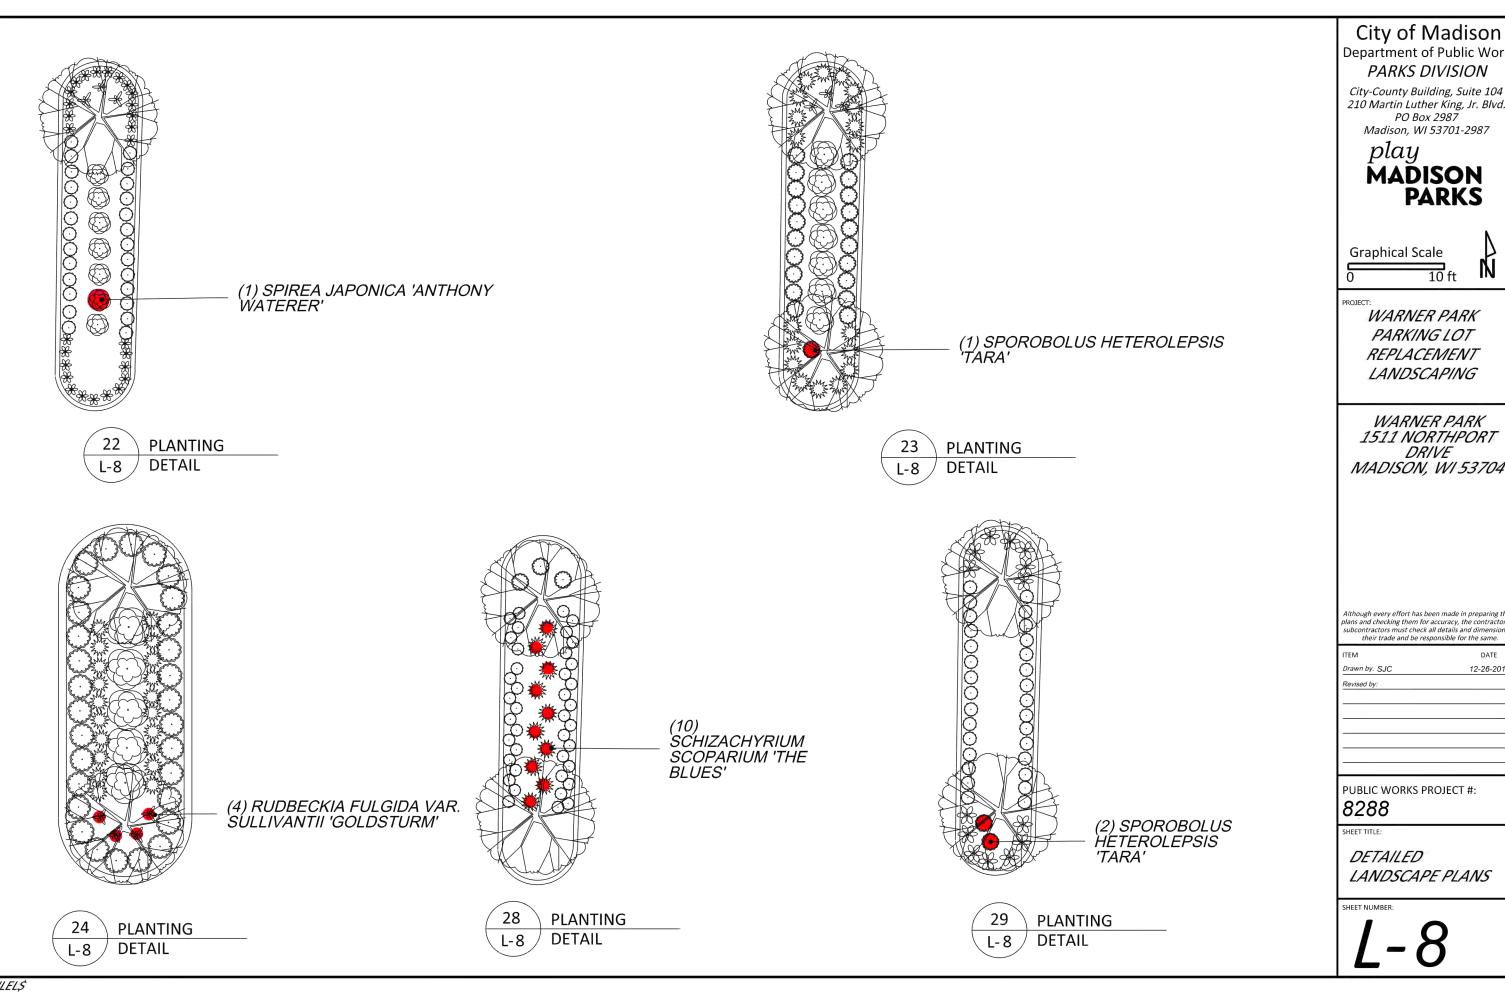

play MADISON PARKS

Graphical Scale

120 ft N

PROJECT:

WARNER PARK PARKING LOT REPLACEMENT LANDSCAPING

WARNER PARK 1511 NORTHPORT DRIVE MADISON, WI 53704

Although every effort has been made in preparing these plans and checking them for accuracy, the contractor and subcontractors must check all details and dimensions of their trade and be responsible for the same.

Drawn by: SJC 12-26-2018

PUBLIC WORKS PROJECT #: 8288

SHEET TITLE:

LANDSCAPE PLAN

SHEET NUMBE

5 PLANTING L-6 DETAIL

**DETAIL** 

**DETAIL** 

City of Madison
Department of Public Works
PARKS DIVISION

City-County Building, Suite 104 210 Martin Luther King, Jr. Blvd. PO Box 2987 Madison, WI 53701-2987

play MADISON PARKS

Graphical Scale

10 ft

PROJECT:

WARNER PARK PARKING LOT REPLACEMENT LANDSCAPING

WARNER PARK 1511 NORTHPORT DRIVE MADISON, WI 53704

plans and checking them for accuracy, the contractor and subcontractors must check all details and dimensions of their trade and be responsible for the same.

TEM DATE

Drawn by: SJC 12-26-2018

Revised by:

PUBLIC WORKS PROJECT #:

8288

SHEET TITLE:

DETAILED LANDSCAPE PLANS

SHEET NUMBE

L-6

L-6

DETAIL

(1) RUDBECKIA FULGIDA VAR. SULLIVANTII 'GOLDSTURM'

12 PLANTING L-7 DETAIL

**PLANTING** 

DETAIL

(2) RUDBECKIA FULGIDA VAR. SULLIVANTII 'GOLDSTURM'

(3) RUDBECKIA FULGIDA VAR. SULLIVANTII 'GOLDSTURM'

18 PLANTING L-7 DETAIL

(2) SPOROBOLUS HETEROLEPSIS 'TARA'

16 PLANTING L-7 DETAIL

20 PLANTING L-7 DETAIL