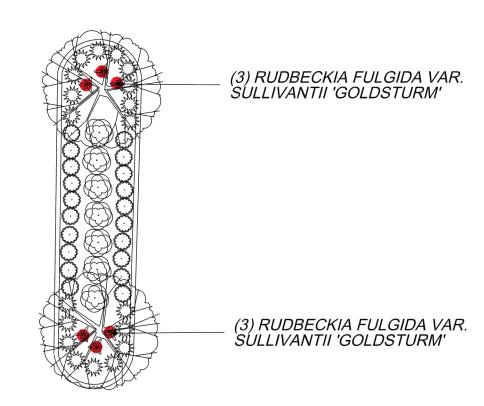

L-6

L-6

DETAIL

(1) RUDBECKIA FULGIDA VAR. SULLIVANTII 'GOLDSTURM'

12 PLANTING L-7 DETAIL

**PLANTING** 

DETAIL

(2) RUDBECKIA FULGIDA VAR. SULLIVANTII 'GOLDSTURM'

(3) RUDBECKIA FULGIDA VAR. SULLIVANTII 'GOLDSTURM'

18 PLANTING L-7 DETAIL

(2) SPOROBOLUS HETEROLEPSIS 'TARA'

16 PLANTING L-7 DETAIL

20 PLANTING L-7 DETAIL