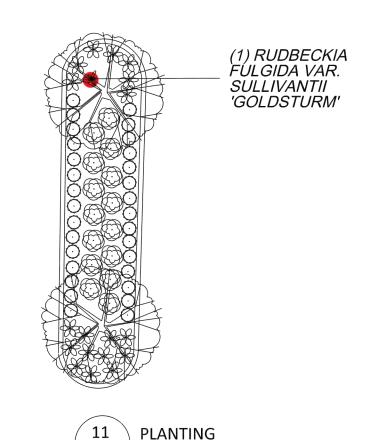

L-6

L-6

DETAIL

(1) RUDBECKIA FULGIDA VAR. SULLIVANTII 'GOLDSTURM'

12 PLANTING L-7 DETAIL

**PLANTING** 

DETAIL

(2) RUDBECKIA FULGIDA VAR. SULLIVANTII 'GOLDSTURM'