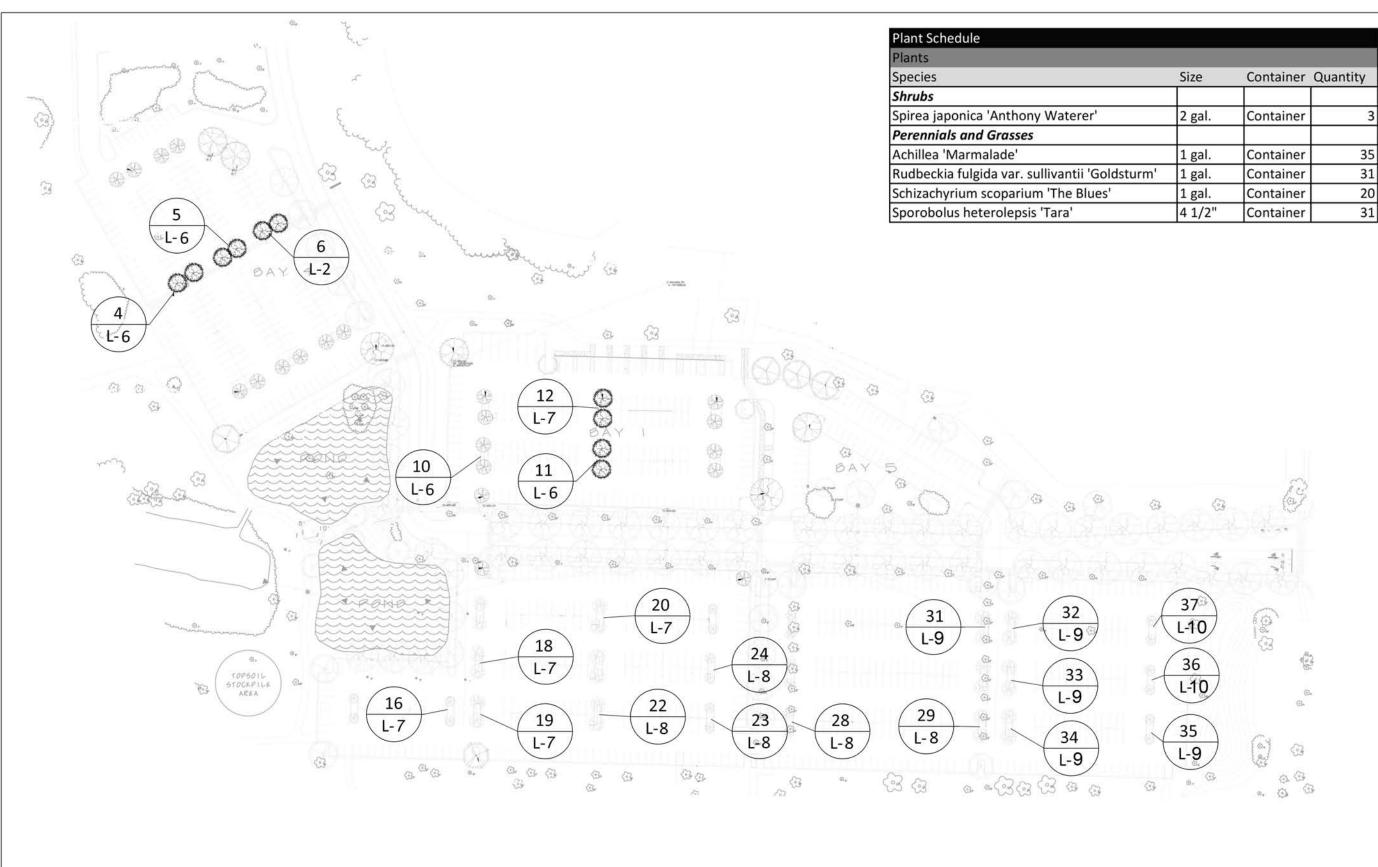

L-6

L-6

DETAIL

(1) RUDBECKIA FULGIDA VAR. SULLIVANTII 'GOLDSTURM'

12 PLANTING L-7 DETAIL

**PLANTING** 

DETAIL

(2) RUDBECKIA FULGIDA VAR. SULLIVANTII 'GOLDSTURM'

(3) RUDBECKIA FULGIDA VAR. SULLIVANTII 'GOLDSTURM'

18 PLANTING L-7 DETAIL

(2) SPOROBOLUS HETEROLEPSIS 'TARA'

16 PLANTING L-7 DETAIL

20 PLANTING L-7 DETAIL

ITEM DATE

Drawn by: SJC 12-26-2018

Revised by:

PUBLIC WORKS PROJECT #: 8288

SHEET TITLE:

DETAILED LANDSCAPE PLANS

HEET NUMBER:

(4) SPOROBOLUS HETEROLOPSIS 'TARA'

36 PLANTING L-10 DETAIL

(1) SPOROBOLUS HETEROLEPSIS 'TARA'

37 PLANTING L-10 DETAIL City of Madison
Department of Public Works
PARKS DIVISION

City-County Building, Suite 104 210 Martin Luther King, Jr. Blvd. PO Box 2987 Madison, WI 53701-2987