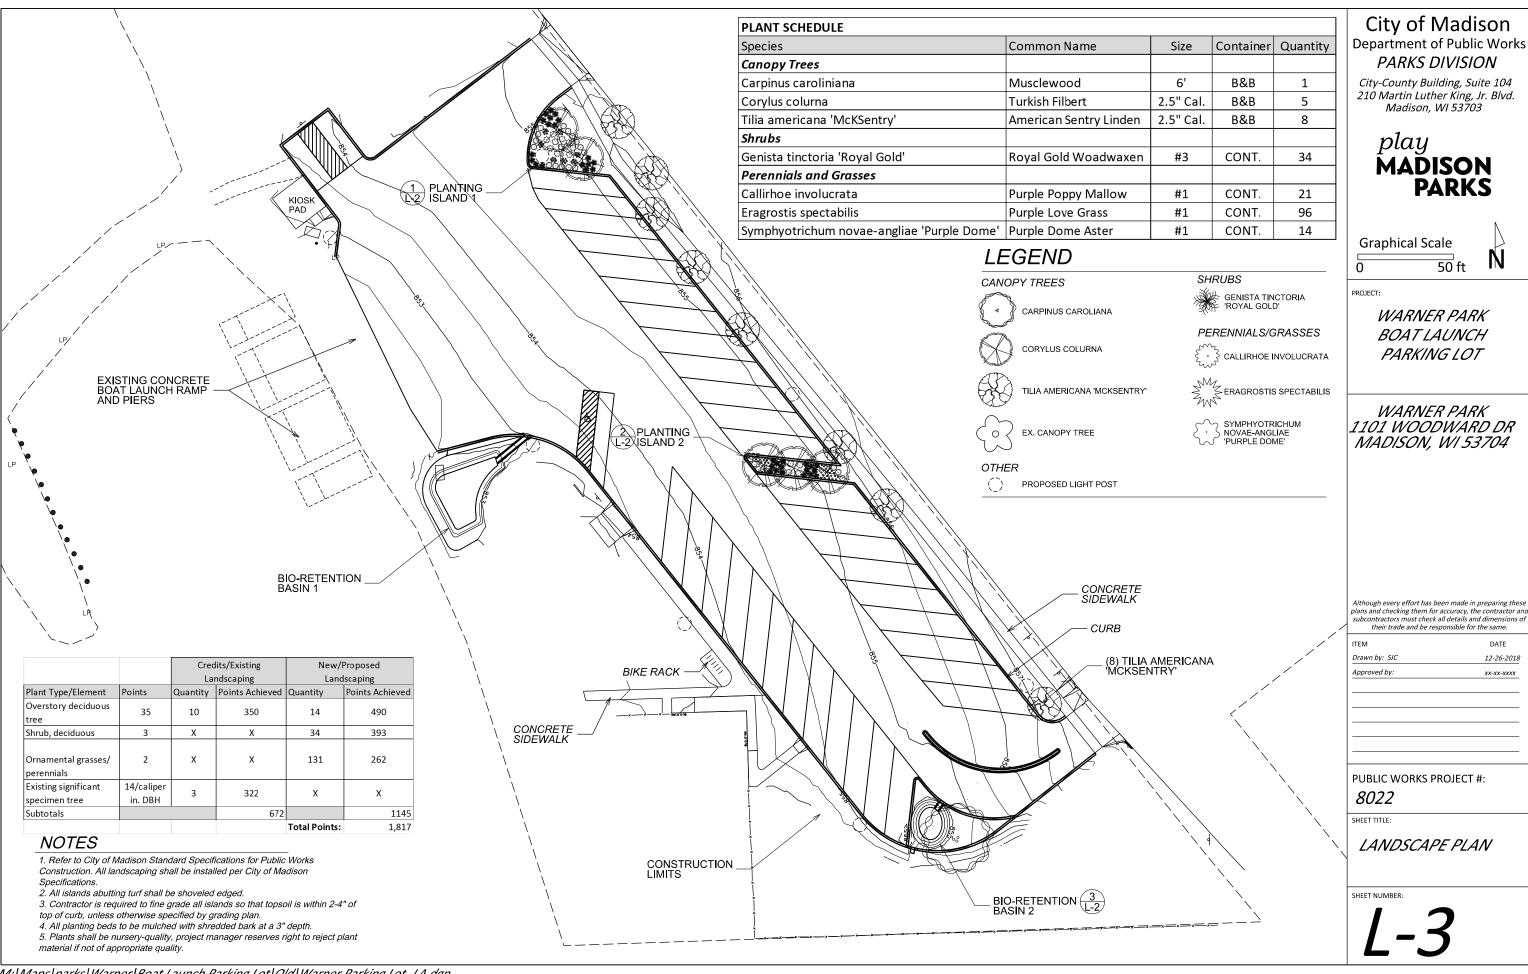

## LEGEND

**CANOPY TREES** 

CARPINUS CAROLINIANA

**CORYLUS COLURNA** 

GENISTA TINCTORIA 'ROYAL GOLD'

**PERENNIALS** 

CALLIRHOE INVOLUCRATA

OTHER

PROPOSED LIGHT POST

#### City of Madison Department of Public Works **PARKS DIVISION**

City-County Building, Suite 104 210 Martin Luther King, Jr. Blvd. Madison, WI 53703

# play MAĎISON PARKS

**Graphical Scale** 

WARNER PARK **BOAT LAUNCH** PARKING LOT

WARNER PARK 1101 WOODWARD DR MADISON, WI 53704

Although every effort has been made in preparing these plans and checking them for accuracy, the contractor and subcontractors must check all details and dimensions of

| ITEM          | DATE       |
|---------------|------------|
| Drawn by: SJC | 12-26-2018 |
| Approved by:  | xx-xx-xxxx |
|               |            |
|               |            |
| l - <u></u>   |            |
|               |            |
|               |            |
|               |            |

PUBLIC WORKS PROJECT #: 8022

SHEET TITLE:

LANDSCAPE PLAN PLANTING DETAILS

City of Madison
Department of Public Works
PARKS DIVISION

City-County Building, Suite 104 210 Martin Luther King, Jr. Blvd. PO Box 2987 Madison, WI 53701-2987