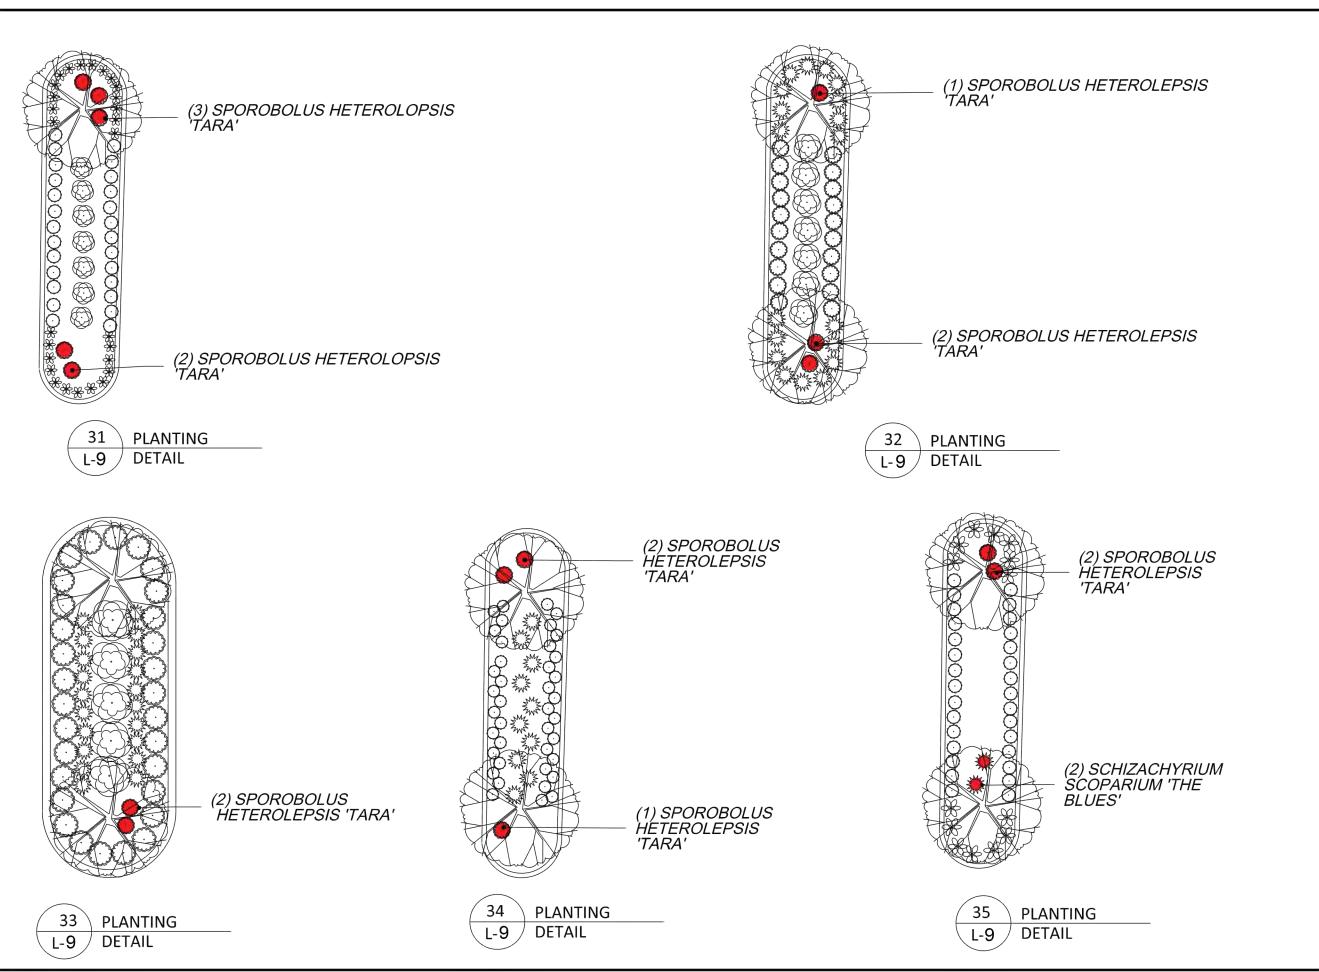

PUBLIC WORKS PROJECT #: 8288

SHEET TITLE:

DETAILED LANDSCAPE PLANS

SHEET NUMBER

Department of Public Works **PARKS DIVISION** 

City-County Building, Suite 104 210 Martin Luther King, Jr. Blvd. PO Box 2987 Madison, WI 53701-2987

WARNER PARK 1511 NORTHPORT MADISON, WI 53704

plans and checking them for accuracy, the contractor and subcontractors must check all details and dimensions of their trade and be responsible for the same.

12-26-2018

LANDSCAPE PLANS

City of Madison
Department of Public Works
PARKS DIVISION

City-County Building, Suite 104 210 Martin Luther King, Jr. Blvd. PO Box 2987 Madison, WI 53701-2987

play
MADISON
PARKS

Graphical Scale

10 ft

OJECT.

WARNER PARK PARKING LOT REPLACEMENT LANDSCAPING

WARNER PARK 1511 NORTHPORT DRIVE MADISON, WI 53704

Although every effort has been made in preparing these plans and checking them for accuracy, the contractor and subcontractors must check all details and dimensions of their trade and be responsible for the same.

ITEM DATE

Drawn by: SJC 12-26-2018

Revised by:

PUBLIC WORKS PROJECT #: 8288

SHEET TITLE:

DETAILED LANDSCAPE PLANS

HEET NUMBER:

(4) SPOROBOLUS HETEROLOPSIS 'TARA'

36 PLANTING L-10 DETAIL

(1) SPOROBOLUS HETEROLEPSIS 'TARA'

37 PLANTING L-10 DETAIL City of Madison
Department of Public Works
PARKS DIVISION

City-County Building, Suite 104 210 Martin Luther King, Jr. Blvd. PO Box 2987 Madison, WI 53701-2987

play MADISON PARKS

Graphical Scale

10

DOJECT.

WARNER PARK PARKING LOT REPLACEMENT LANDSCAPING

WARNER PARK 1511 NORTHPORT DRIVE MADISON, WI 53704

Although every effort has been made in preparing these plans and checking them for accuracy, the contractor and subcontractors must check all details and dimensions of their trade and be responsible for the same.

PUBLIC WORKS PROJECT #: 8288

٥٠٠

SHEET TITLE:

DETAILED LANDSCAPE PLANS

SHEET NUMBER: