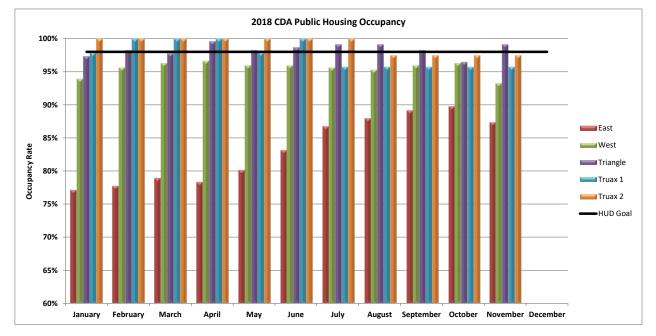

## 2018 Occupancy Report - CDA Housing Operations

|                  |                   | Low-Rent Public Housing |          |         |         |         |         |         |        |           |         |          |          |
|------------------|-------------------|-------------------------|----------|---------|---------|---------|---------|---------|--------|-----------|---------|----------|----------|
|                  | -                 | January                 | February | March   | April   | May     | June    | July    | August | September | October | November | December |
| н                | JD Occupancy Goal | 98%                     | 98%      | 98%     | 98%     | 98%     | 98%     | 98%     | 98%    | 98%       | 98%     | 98%      | 98%      |
| AMP 200 - East   | Total ACC Units   | 166                     | 166      | 166     | 166     | 166     | 166     | 166     | 166    | 166       | 166     | 166      | 166      |
|                  | Vacant Units      | 38                      | 37       | 35      | 36      | 33      | 28      | 22      | 20     | 18        | 17      | 21       |          |
|                  | * Off-Line Units  | 27                      | 27       | 27      | 27      | 24      | 0       | 0       | 0      | 0         | 0       | 0        |          |
|                  | Occupancy Rate    | 77.11%                  | 77.71%   | 78.92%  | 78.31%  | 80.12%  | 83.13%  | 86.75%  | 87.95% | 89.16%    | 89.76%  | 87.35%   |          |
| AMP 300 -West    | Total ACC Units   | 297                     | 297      | 297     | 297     | 297     | 297     | 297     | 297    | 297       | 297     | 297      | 297      |
|                  | Vacant Units      | 18                      | 13       | 11      | 10      | 12      | 12      | 13      | 14     | 12        | 11      | 20       |          |
|                  | * Off-Line Units  | 2                       | 0        | 0       | 0       | 0       | 0       | 0       | 0      | 0         | 0       | 0        |          |
|                  | Occupancy Rate    | 93.94%                  | 95.62%   | 96.30%  | 96.63%  | 95.96%  | 95.96%  | 95.62%  | 95.29% | 95.96%    | 96.30%  | 93.27%   |          |
| AMP 400 - Triang | e Total ACC Units | 224                     | 224      | 224     | 224     | 224     | 224     | 224     | 224    | 224       | 224     | 224      | 224      |
|                  | Vacant Units      | 6                       | 4        | 5       | 1       | 4       | 3       | 2       | 2      | 4         | 8       | 2        |          |
|                  | Occupancy Rate    | 97.32%                  | 98.21%   | 97.77%  | 99.55%  | 98.21%  | 98.66%  | 99.11%  | 99.11% | 98.21%    | 96.43%  | 99.11%   |          |
| AMP 500 -Truax 1 | Total ACC Units   | 47                      | 47       | 47      | 47      | 47      | 47      | 47      | 47     | 47        | 47      | 47       | 47       |
|                  | Vacant Units      | 1                       | 0        | 0       | 0       | 1       | 0       | 2       | 2      | 2         | 2       | 2        |          |
|                  | Occupancy Rate    | 97.87%                  | 100.00%  | 100.00% | 100.00% | 97.87%  | 100.00% | 95.74%  | 95.74% | 95.74%    | 95.74%  | 95.74%   |          |
| AMP 600 - Truax  | 2 Total ACC Units | 40                      | 40       | 40      | 40      | 40      | 40      | 40      | 40     | 40        | 40      | 40       | 40       |
|                  | Vacant Units      | 0                       | 0        | 0       | 0       | 0       | 0       | 0       | 1      | 1         | 1       | 1        |          |
|                  | Occupancy Rate    | 100.00%                 | 100.00%  | 100.00% | 100.00% | 100.00% | 100.00% | 100.00% | 97.50% | 97.50%    | 97.50%  | 97.50%   |          |