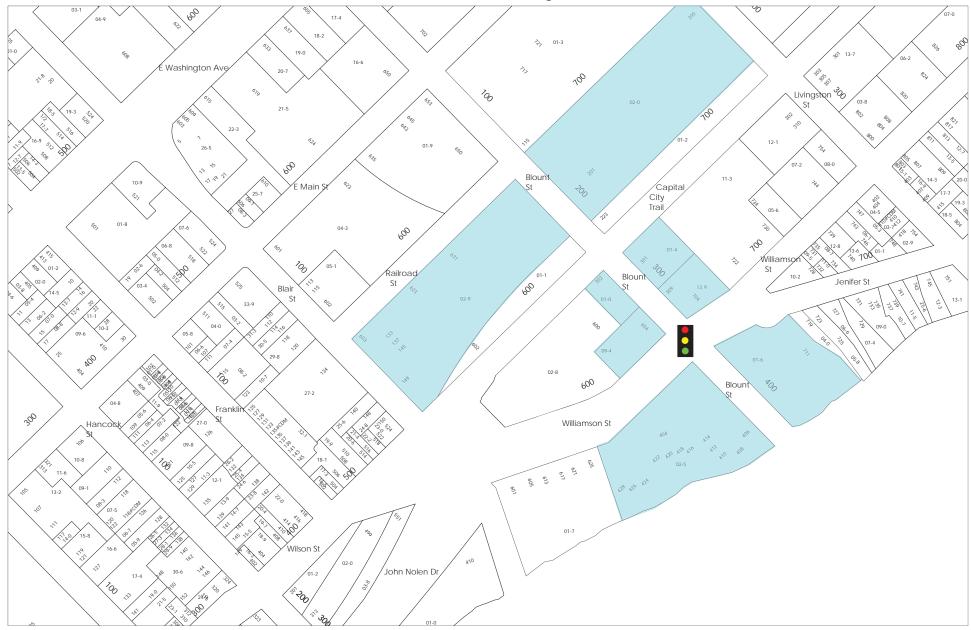

# To: Property owners within the Blount Street and Williamson Street Traffic Signal Assessment District

In the next month, the Board of Public Works and the Madison Common Council will consider plans and assessment schedules to fund the new traffic signal at Blount Street and Williamson Street. The total estimated cost to install the traffic signals is \$ 170,000. Forty (40) percent of this estimated total installation cost (\$68,000) is to be assessed to the parcels within the traffic signal assessment district.

#### **PART II**

SOUTH BLOUNT STREET AND WILLIAMSON STREET TRAFFIC SIGNAL ASSESSMENT DISTRICT
ALLEYS RECONSTRUCTION ASSESSMENT DISTRICT – 2019
WILLIAMSON STREET AND EAST WILSON STREET ASSESSMENT DISTRICT – 2019
BRIDGE ROAD ASSESSMENT DISTRICT – 2019
RESURFACING 2019 – ASSESSMENT DISTRICT

#### EXHIBIT A - SCHEDULE OF ASSESSMENTS

|    | BLOUNT ST - WILLIAMSON ST TRAFFIC SIGNAL ASSESSMENT DISTRICT  Traffic Signal |                                                                                                            |     |               |      |                        |              |                                |                      |      |     |                    |                        |         |                               |
|----|------------------------------------------------------------------------------|------------------------------------------------------------------------------------------------------------|-----|---------------|------|------------------------|--------------|--------------------------------|----------------------|------|-----|--------------------|------------------------|---------|-------------------------------|
|    | Parcel Number(s)                                                             | Owner Address                                                                                              |     | Address       | Unit | Land Use               | ITE Land Use | Site Specific<br>Data          | Trip Generation Rate |      | _   | City Share (trips) | Owner Share<br>(trips) | Condo % | Estimated Total<br>Assessment |
| 1  | 70913416016                                                                  | 6 MADISON ELKS LODGE<br>NO 410<br>711 JENIFER ST<br>MADISON, WI 53703-3530                                 | 711 | Jenifer St    |      | Lodge/Fraternal<br>Org | 591          | 800<br>Members                 | 0.29                 | 1    | 232 | 52                 | 180                    |         | \$6,411.73                    |
| 2  | 7091341909-                                                                  | 4 RED CABOOSE CHILD CARE<br>CENTER INC<br>654 WILLIAMSON ST<br>MADISON, WI 53703-3544                      | 654 | Williamson St |      | Child Care Center      | 565          | 60<br>Students                 | 4.09                 | 1    | 245 | 15                 | 230                    |         | \$8,192.77                    |
| 3  | 70913417139                                                                  | 9 THE EDGE AT 706 LLC<br>161 HORIZON DR # 101A<br>VERONA, WI 53593                                         | 704 | Williamson St |      | Apartment Retail       | 706<br>826   | 50<br>Units<br>8<br>1000 sq FT | 6.65<br>44.32        | 1    | 687 | 22                 | 665                    |         | \$15,285.18                   |
| 4  | 70913419010                                                                  | 0 THE EDGE AT 706 LLC<br>161 HORIZON DR # 101A<br>VERONA, WI 53593                                         | 302 | S Blount St   |      | Parking Lot            |              |                                |                      |      |     |                    |                        |         | \$8,402.61                    |
| 5  | 7091341701-                                                                  | 4 301 BLOUNT HISTORIC BLDG<br>LLC ATTN THE RIFKIN GRP<br>1402 PANKRATZ ST<br>MADISON, WI 53704             | 301 | S Blount St   |      | Office Building        | 710          | 28.5<br>1000. sq FT            | 9.74                 | 1    | 278 | 16                 | 262                    |         | \$9,332.63                    |
| 6  | 70913305029                                                                  | 9 MADISON GAS & ELECTRIC<br>ATTN TIM BLIEFERNICHT<br>PO BOX 1231<br>MADISON, WI 53701-1231                 | 623 | Railroad St   |      | Industrial Park        | 130          | 3.2<br>Acres                   | 61.17                | 0.5  | 98  | 128                | 34                     |         | \$1,211.11                    |
| 7  | 70913418020                                                                  | 0 MADISON GAS & ELECTRIC<br>ATTN TIM BLIEFERNICHT<br>PO BOX 1231<br>MADISON, WI 53701-1231                 | 201 | S Blount St   |      | Industrial Park        | 130          | 3.35<br>Acres                  | 61.17                | 0.75 | 154 | 134                | 53                     |         | \$1,887.90                    |
| 8  | 7091342002:                                                                  | 5 FAUERBACH CONO UNIT OWNER<br>ASSOC % 360 COMMERCIAL RE<br>701 E WASHINGTON AVE #LL3<br>MADISON, WI 53703 | 404 | S Blount St   |      | Condominium            | 230          | 37<br>Units                    | 5.81                 | 1    | 215 | 75                 | 140                    |         |                               |
| 9  | 7091342201:                                                                  | 3 KENDRICK-HANDS TR, K D<br>404 S BLOUNT ST UNIT 101<br>MADISON, WI 53703                                  | 404 | S Blount St   | 101  | Condominium            | 230          |                                |                      |      |     |                    |                        | 2.45%   | \$121.98                      |
| 10 | 7091342202                                                                   | I YU, JIN-WEN<br>404 S BLOUNT ST # 102<br>MADISON, WI 53703                                                | 404 | S Blount St   | 102  | Condominium            | 230          |                                |                      |      |     |                    |                        | 2.21%   | \$110.36                      |
| 11 | 70913422039                                                                  | 9 GILBERT, PUPA<br>404 S BLOUNT ST #103<br>MADISON, WI 53703                                               | 404 | S Blount St   | 103  | Condominium            | 230          |                                |                      |      |     |                    |                        | 2.11%   | \$105.36                      |
| 12 | 7091342204                                                                   | 7 MCGRAW, LAURA M<br>404 S BLOUNT ST UNIT 104<br>MADISON, WI 53703                                         | 404 | S Blount St   | 104  | Condominium            | 230          |                                |                      |      |     |                    |                        | 2.11%   | \$105.36                      |