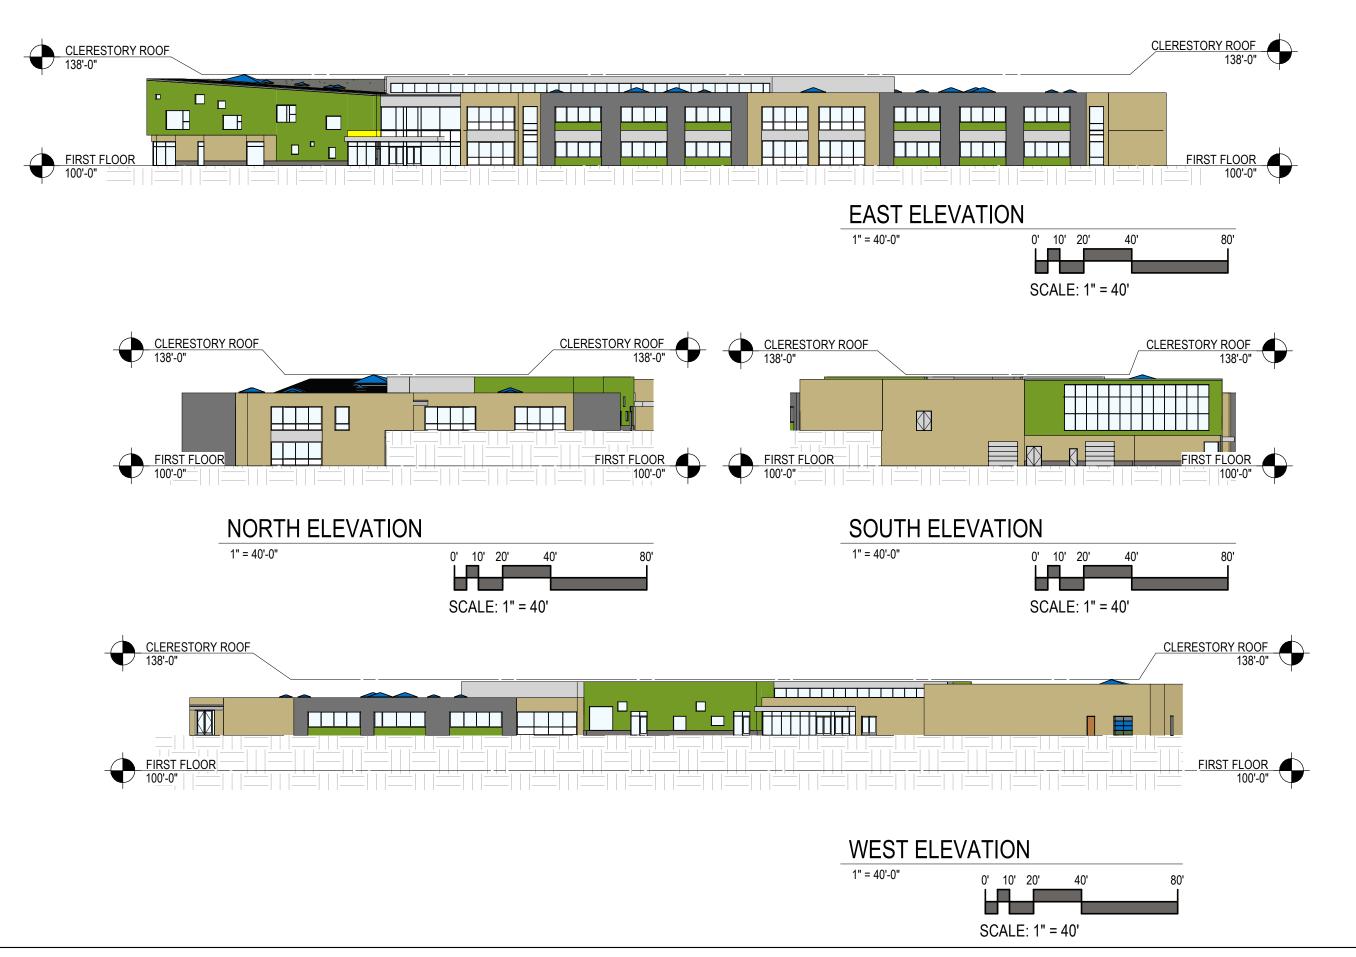

|    | the desired meeting date and the action requested.                                                                                              |               |                          |                                                          |                                                             | Urban                                   | Urban Design District                       |    |  |
|----|-------------------------------------------------------------------------------------------------------------------------------------------------|---------------|--------------------------|----------------------------------------------------------|-------------------------------------------------------------|-----------------------------------------|---------------------------------------------|----|--|
|    | form                                                                                                                                            | ats or other  |                          | s to a                                                   | naterials in alternate<br>ccess these forms,<br>amediately. | Submi                                   | ittal reviewed by                           |    |  |
|    |                                                                                                                                                 | iect Inforr   | nation<br>10202 Old Sauk | Rd                                                       |                                                             |                                         |                                             |    |  |
|    | Title: Pope F                                                                                                                                   |               | Pope Farm Esta           | arm Estate/ Middleton-Cross Plains New Elementary School |                                                             |                                         |                                             |    |  |
| 2. | Application Type (check all that apply) and Requested Date                                                                                      |               |                          |                                                          |                                                             |                                         |                                             |    |  |
|    | UDC                                                                                                                                             | meeting       | date requested           | ł                                                        | Wednesday, January 2, 2019                                  |                                         |                                             |    |  |
|    | X                                                                                                                                               | New deve      | elopment                 |                                                          | Alteration to an existing                                   | or previ                                | viously-approved development                |    |  |
|    |                                                                                                                                                 | Informati     | onal                     |                                                          | Initial approval                                            |                                         | Final approval                              |    |  |
| 3. | Proj                                                                                                                                            | ect Type      |                          |                                                          |                                                             |                                         |                                             |    |  |
|    |                                                                                                                                                 | Project in    | an Urban Desig           | gn Dis                                                   | trict                                                       | Sign                                    | gnage                                       |    |  |
|    |                                                                                                                                                 |               |                          |                                                          | District (DC), Urban                                        |                                         | Comprehensive Design Review (CDR)           | :, |  |
|    | _                                                                                                                                               |               |                          | ct (UMX), or Mixed-Use Center District (MXC)             |                                                             |                                         | 0.00,                                       |    |  |
|    | <ul> <li>Project in the Suburban Employment Center District (SEC),</li> <li>Campus Institutional District (CI), or Employment Campus</li> </ul> |               |                          |                                                          |                                                             | , , , , , , , , , , , , , , , , , , , , |                                             |    |  |
|    |                                                                                                                                                 | District (E   |                          | •                                                        |                                                             | Otł                                     | ther                                        |    |  |
|    |                                                                                                                                                 | evelopment (P |                          |                                                          |                                                             |                                         |                                             |    |  |
|    |                                                                                                                                                 |               | eral Developme           |                                                          | and descendences                                            |                                         | 16 single family lots and elementary school | -  |  |
|    |                                                                                                                                                 | 270           | ific Implementa          |                                                          | 40. (5)                                                     |                                         |                                             |    |  |
|    |                                                                                                                                                 | Planned N     | /luiti-Use Site o        | r Kesi                                                   | dential Building Complex                                    |                                         |                                             |    |  |
| 4. | App                                                                                                                                             | licant, Ag    | ent, and Prop            | erty                                                     | Owner Information                                           |                                         |                                             |    |  |
|    | Арр                                                                                                                                             | licant nan    | ne Robin S               | avola                                                    |                                                             | _ Comp                                  | pany Eppstein Uhen Architects               |    |  |
|    | Stre                                                                                                                                            | et address    | 333 E C                  | hicag                                                    | o St.                                                       | _ City/S                                | State/Zip Milwaukee, WI 53202               |    |  |
|    | Tele                                                                                                                                            | phone         | (414) 27                 | 71-535                                                   | 50                                                          | _ Email                                 | robins@eua.com                              |    |  |
|    | Proj                                                                                                                                            | ect contac    | t person Ro              | bin Sa                                                   | avola                                                       | _ Comp                                  | pany _Eppstein Uhen Architects              |    |  |
|    | Stre                                                                                                                                            | et address    | 333 E C                  | hicago                                                   | St.                                                         | _ City/S                                | State/Zip Milwaukee, WI 53202               |    |  |
|    | Telephone                                                                                                                                       |               | (414) 27                 | (414) 271-5350                                           |                                                             | Email robins@eua.com                    |                                             |    |  |
|    | Property owner (if not applicant) Middleton-Cross Plains Area School District                                                                   |               |                          |                                                          |                                                             |                                         |                                             |    |  |
|    | Stre                                                                                                                                            | et address    | 7106 So                  | uth Av                                                   | re.                                                         | _City/S                                 | State/Zip Middleton, WI 53562               |    |  |
|    | Tele                                                                                                                                            | phone         | (608) 82                 | 9-900                                                    | 2                                                           | _ Email                                 | lames@mcpasd.k12.wi.us                      |    |  |
|    |                                                                                                                                                 |               |                          |                                                          |                                                             |                                         |                                             |    |  |