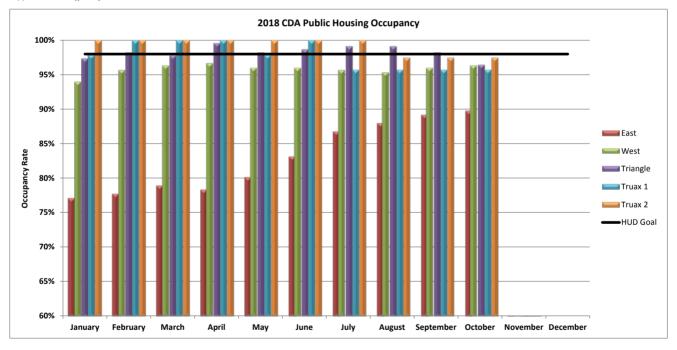

## Low-Rent Public Housing

|                 |                     | LOW-Neite Fabile Housing |          |         |         |         |         |         |        |           |         |          |          |
|-----------------|---------------------|--------------------------|----------|---------|---------|---------|---------|---------|--------|-----------|---------|----------|----------|
|                 |                     | January                  | February | March   | April   | May     | June    | July    | August | September | October | November | December |
| ı               | HUD Occupancy Goal  | 98%                      | 98%      | 98%     | 98%     | 98%     | 98%     | 98%     | 98%    | 98%       | 98%     | 98%      | 98%      |
| AMP 200 - East  | Total ACC Units     | 166                      | 166      | 166     | 166     | 166     | 166     | 166     | 166    | 166       | 166     | 166      | 166      |
|                 | Vacant Units        | 38                       | 37       | 35      | 36      | 33      | 28      | 22      | 20     | 18        | 17      |          |          |
|                 | * Off-Line Units    | 27                       | 27       | 27      | 27      | 24      | 0       | 0       | 0      | 0         | 0       |          |          |
|                 | Occupancy Rate      | 77.11%                   | 77.71%   | 78.92%  | 78.31%  | 80.12%  | 83.13%  | 86.75%  | 87.95% | 89.16%    | 89.76%  |          |          |
| AMP 300 -West   | Total ACC Units     | 297                      | 297      | 297     | 297     | 297     | 297     | 297     | 297    | 297       | 297     | 297      | 297      |
|                 | Vacant Units        | 18                       | 13       | 11      | 10      | 12      | 12      | 13      | 14     | 12        | 11      |          |          |
|                 | * Off-Line Units    | 2                        | 0        | 0       | 0       | 0       | 0       | 0       | 0      | 0         | 0       |          |          |
|                 | Occupancy Rate      | 93.94%                   | 95.62%   | 96.30%  | 96.63%  | 95.96%  | 95.96%  | 95.62%  | 95.29% | 95.96%    | 96.30%  |          |          |
| AMP 400 - Trian | gle Total ACC Units | 224                      | 224      | 224     | 224     | 224     | 224     | 224     | 224    | 224       | 224     | 224      | 224      |
|                 | Vacant Units        | 6                        | 4        | 5       | 1       | 4       | 3       | 2       | 2      | 4         | 8       |          |          |
|                 | Occupancy Rate      | 97.32%                   | 98.21%   | 97.77%  | 99.55%  | 98.21%  | 98.66%  | 99.11%  | 99.11% | 98.21%    | 96.43%  |          |          |
| AMP 500 -Truax  | 1 Total ACC Units   | 47                       | 47       | 47      | 47      | 47      | 47      | 47      | 47     | 47        | 47      | 47       | 47       |
|                 | Vacant Units        | 1                        | 0        | 0       | 0       | 1       | 0       | 2       | 2      | 2         | 2       |          |          |
|                 | Occupancy Rate      | 97.87%                   | 100.00%  | 100.00% | 100.00% | 97.87%  | 100.00% | 95.74%  | 95.74% | 95.74%    | 95.74%  |          |          |
| AMP 600 - Truax | 2 Total ACC Units   | 40                       | 40       | 40      | 40      | 40      | 40      | 40      | 40     | 40        | 40      | 40       | 40       |
|                 | Vacant Units        | 0                        | 0        | 0       | 0       | 0       | 0       | 0       | 1      | 1         | 1       |          |          |
|                 | Occupancy Rate      | 100.00%                  | 100.00%  | 100.00% | 100.00% | 100.00% | 100.00% | 100.00% | 97.50% | 97.50%    | 97.50%  |          |          |

<sup>\*</sup> HUD Approved Units off-line for modernization