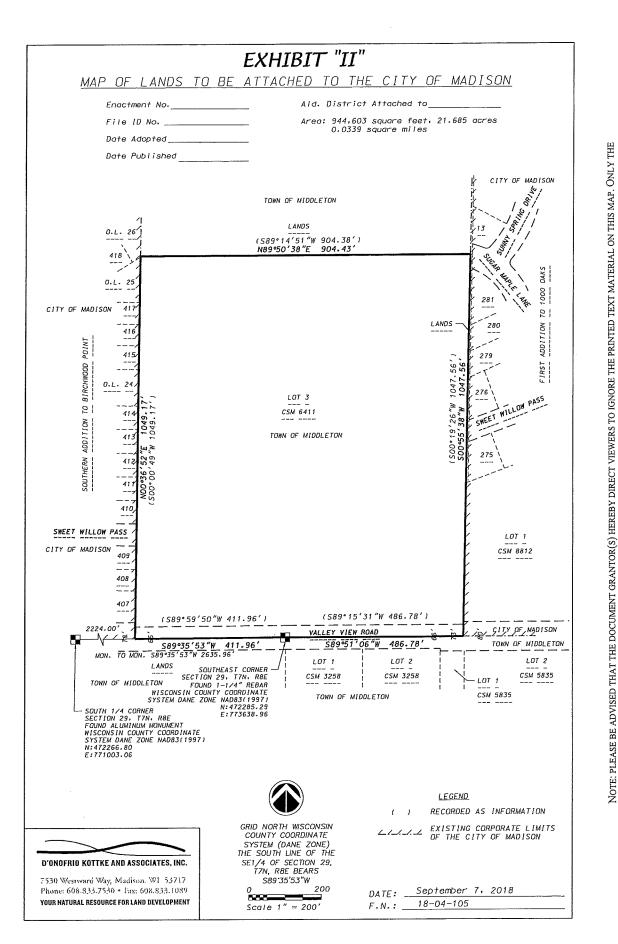

Lot 3, Certified Survey Map 6411, recorded in Volume 31 of Certified Survey Maps on pages 130-132 as Document No. 2263876, Dane County Registry, located in the SW1/4 of the SW1/4 of Section 28 and in the SE1/4 of the SE1/4 of Section 29, T7N, R8E, Town of Middleton, Dane County, Wisconsin to-wit:

Beginning at the Southeast corner of said Section 29; thence S89°35'53"W, 411.96 feet along the South line of said SE1/4; thence N00°36'52"E, 1049.17 feet along the East line of Southern Addition to Birchwood Point; thence N89°50'38"E, 904.43 feet along the North line of said Lot 3 to the Northeast corner thereof; thence S00°55'38"W, 1047.56 feet along said the East line of said Lot 3 and the West line of Lot 1, Certified Survey Map 8812 to a point on the South line of said SW1/4;

Enactment Number: ORD-18-00113

thence S89°51'06"W, 486.78 feet along said South line to the point of beginning.

Said parcel contains 944,603 square feet; 21.685 acres; or 0.0339 square miles."

- 2. Subsection (127) of Section 15.02 entitled "Wards and Ward Boundaries" of the Madison General Ordinances is amended to read as follows:
- (127) Ward 127. Lots 1, and 2, and 3, Certified Survey Map No. 6411, recorded in Volume 31 of Certified Survey Maps on pages 130-132 as Document Number 2263876, Dane County Registry, located in the NW ¼ and the SW ¼ of the SW ¼ of Section 28 and in the NE ¼ and the SE ¼ of the SE ¼ of Section 29, T7N, R8E, Town of Middleton, Dane County, Wisconsin to-wit:

Commencing at the Southeast corner of said Section 29; thence S89°35'53"W, 411.96 feet along the South line of said SE ¼ to the Southeast corner of said Lot 2, Certified Survey Map No. 6411 also being the point of beginning; thence continuing S89°35'53"W, 906.59 feet along said South line; thence N00°46'06"E, 2652.93 feet along the West line and the southerly extension of said Lot 1, Certified Survey Map No. 6411 to the Southwest corner of Birchwood Point; thence N89°47'46"E, 1326.43 feet along the South line of Birchwood Point and the north line of said Lot 1, Certified Survey Map No.6411 to the East 1/4 corner of said Section 29; thence N89°56'47"E, 486.13 feet along the South line of Lot 10, Silicon Prairie Business Park and the said north line of Lot 1, Certified Survey Map No. 6411 to the Northwest corner of Lot 1, 1000 Oaks; thence S00°55'38"W, 492.53 feet along the west line of said Lot 1, 1000 Oaks and the east line of said Lot 1, Certified Survey Map No. 6411; thence S89°51'24"W, 849.65 feet along a southerly line of said Lot 1, Certified Survey Map No. 6411; thence S00°54'59"W, 732.18 feet along the easterly side of said Lot 1 to a point of curve; thence continuing Southerly along the said easterly side of Lot 1, Certified Survey Map No. 6411 and a curve to the left which has a radius of 340.00 feet and a chord which bears S17°26'11"W, 196.79 feet; thence S00°36'52"W, 4237.15 187.98 feet along the East line and the southerly extension of said Lot 2, Certified Survey Map No. 6411 to a point on a line also being the northwest corner of Lot 3, Certified Survey Map No. 6411; thence N89°14'51"E, 904.38 feet along the north line of said Lot 3; thence S00°19'26"W, 1047.56 feet to the South line of the SW 1/4 of Section 28; thence S89°15'31"W, 486.78 feet along the South line of said SW 1/4 to the point of beginning. Polling place at Coventry Village, 7707 North Brookline Drive."

#### LEGAL DESCRIPTION

Lot 3, Certified Survey Map No. 6411, recorded in Volume 31 of Certified Survey Maps on pages 130-132 as Document Number 2263876, Dane County Registry, located in the SW1/4 of the SW1/4 of Section 28 and in the SE1/4 of the SE1/4 of Section 29, T7N, R8E, Town of Middleton, Dane County, Wisconsin to-wit: Beginning at the Southeast corner of said Section 29; thence S89°35'53"W, 411.96 feet along the South line of said SE1/4; thence N00°36'52"E, 1049.17 feet along the East line of Southern Addition to Birchwood Point; thence N89°50'38"E, 904.43 feet along the North line of said Lot 3 to the Northeast corner thereof; thence S00°55'38"W, 1047.56 feet along said the East line of said Lot 3 and the West line of Lot 1, Certified Survey Map No. 8812 to a point on the South line of said SW1/4; thence S89°51'06"W, 486.78 feet along said South line to the point of beginning. Containing 944,603 square feet (21.685 acres).