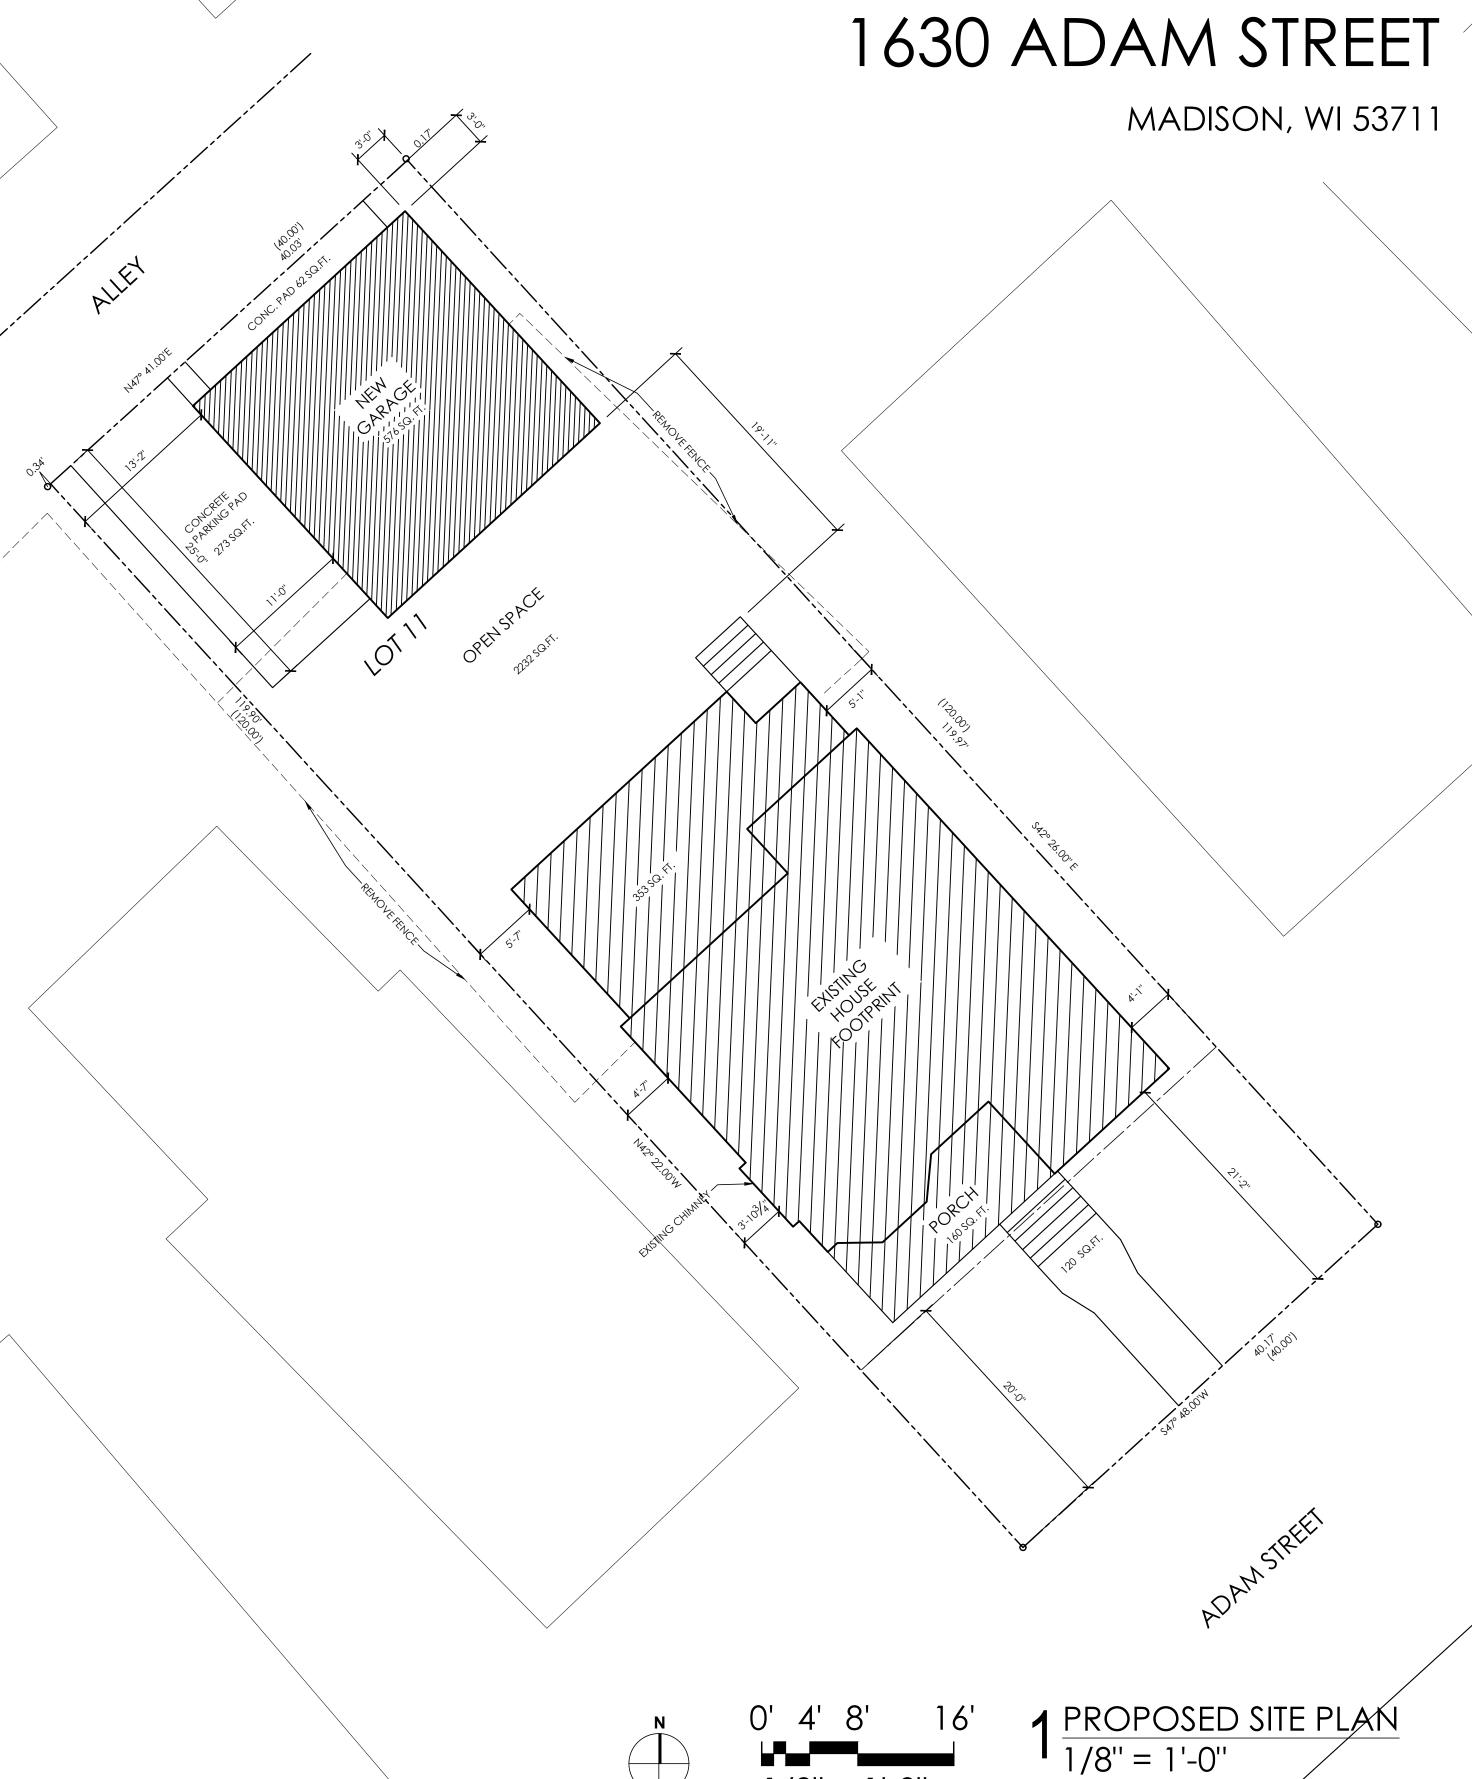

# **SQUARE FOOTAGES**

| SITE              | =   | 4,803 SI |
|-------------------|-----|----------|
| MAX COVERAGE      | =   | 3,122 SF |
| EXISTING COVERAGE | =   | 2,249 SI |
| PROPOSED COVERAGE | _ = | 2,571 SI |
| OPEN SPACE        | _ = | 2,232 SF |

# ZIMMER GARAGE

NEW CONSTRUCTION

1630 ADAM STREET

222 WEST WASHINGTON AVE. SUITE 310 MADISON, WI 53703 PH: 608.268.1499 www.Destreearchitects.com

DESTREE DESIGN ARCHITECTS, INC.
HOLDS ALL RIGHTS INCLUDING THE
COPYRIGHT OF THIS DOCUMENT, AS
WELL AS THE CONCEPTS AND DESIGNS
INCORPORATED HEREIN AS AN
INSTRUMENT OF SERVICE. AS PROPERTY
OF DESTREE DESIGN ARCHITECTS, INC. IT
IS NOT TO BE COPIED, DISTRIBUTED, OR
USED IN WHOLE OR PART WITHOUT THE
EXPRESS WRITTEN CONSENT OF DESTREE

ZIMMER HOUSE

W CONSTRUCTION
1630 ADAMS STREET
MADISON, WI 53711

ISSUANCES:
BID SET 10/12/18
10/17/18

REV - 2 - 11/16/18

REV-1 - 11/08/18

----------

PROJECT #: 000000.00
SHEET NUMBER

C100