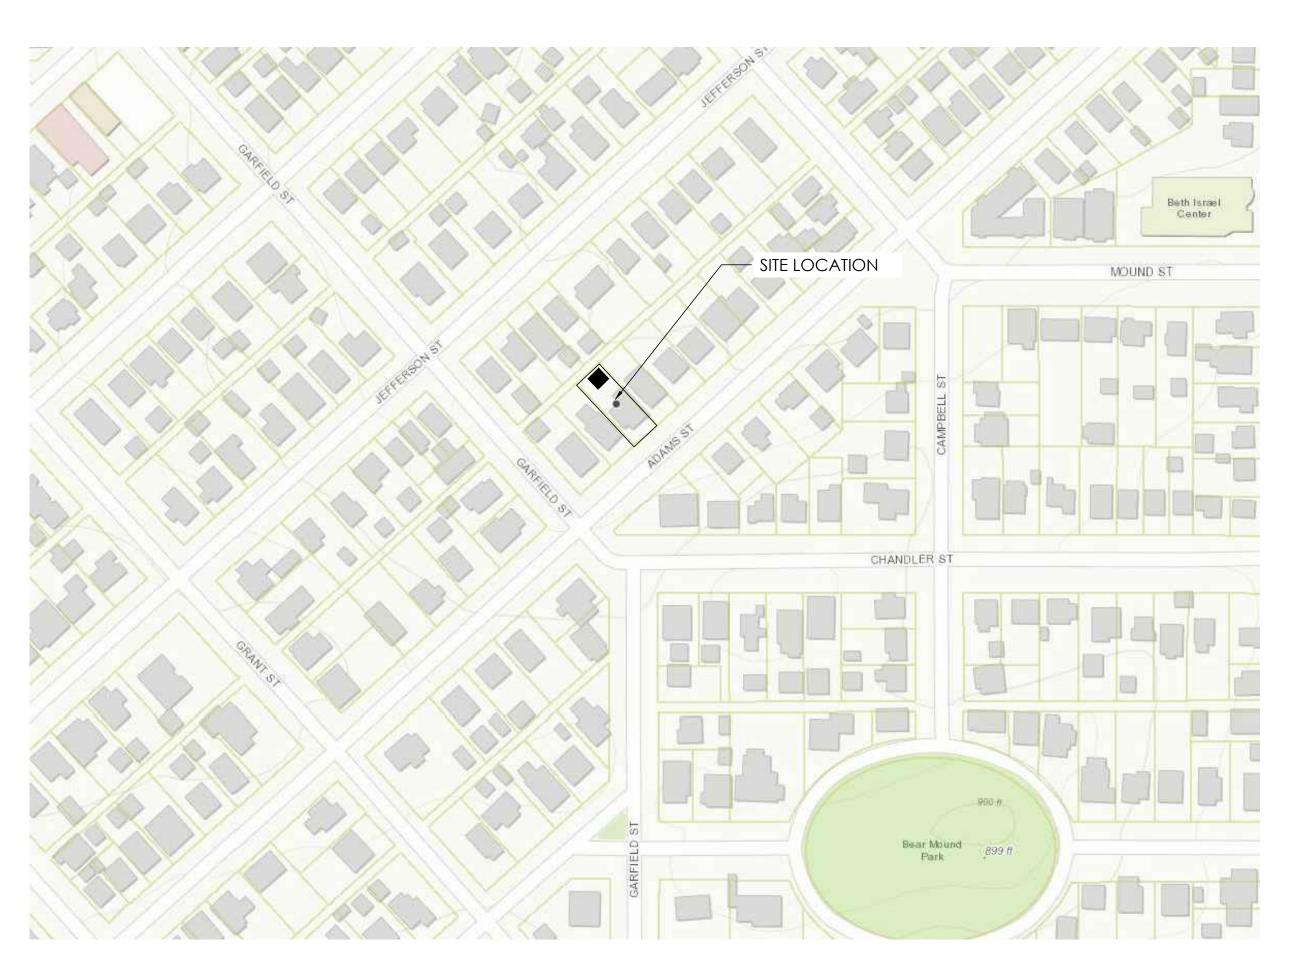

 $\frac{3}{3/16''} = \frac{1}{-0''}$ 

 $2^{\frac{\text{LOCATION MAP}}{\text{NOT TO SCALE}}$ 