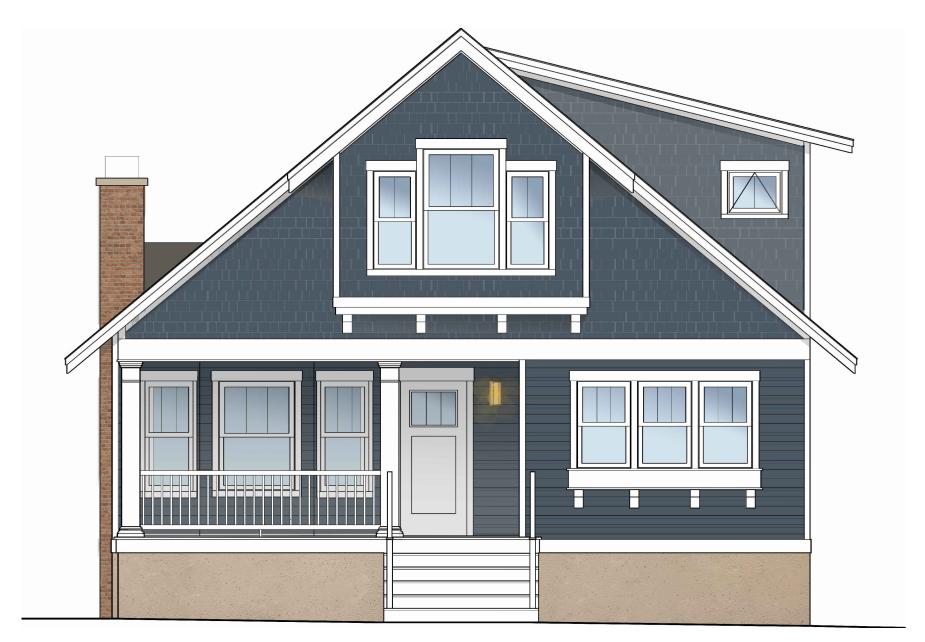

©2018 DESTREE Design Architects, Inc

HOUSE ELEVATION RENDERING FOR UPCOMING RENOVATIONS VIEW FROM ADAMS STREET

SCALE: 3/32" = 1'-0"

2 EXISTING GARAGE NOT TO SCALE

1 PROPOSED GARAGE NOT TO SCALE

222 WEST WASHINGTON AVE. SUITE 310
MADISON, WI 53703
PH: 608.268.1499
www.Destreearchitects.com