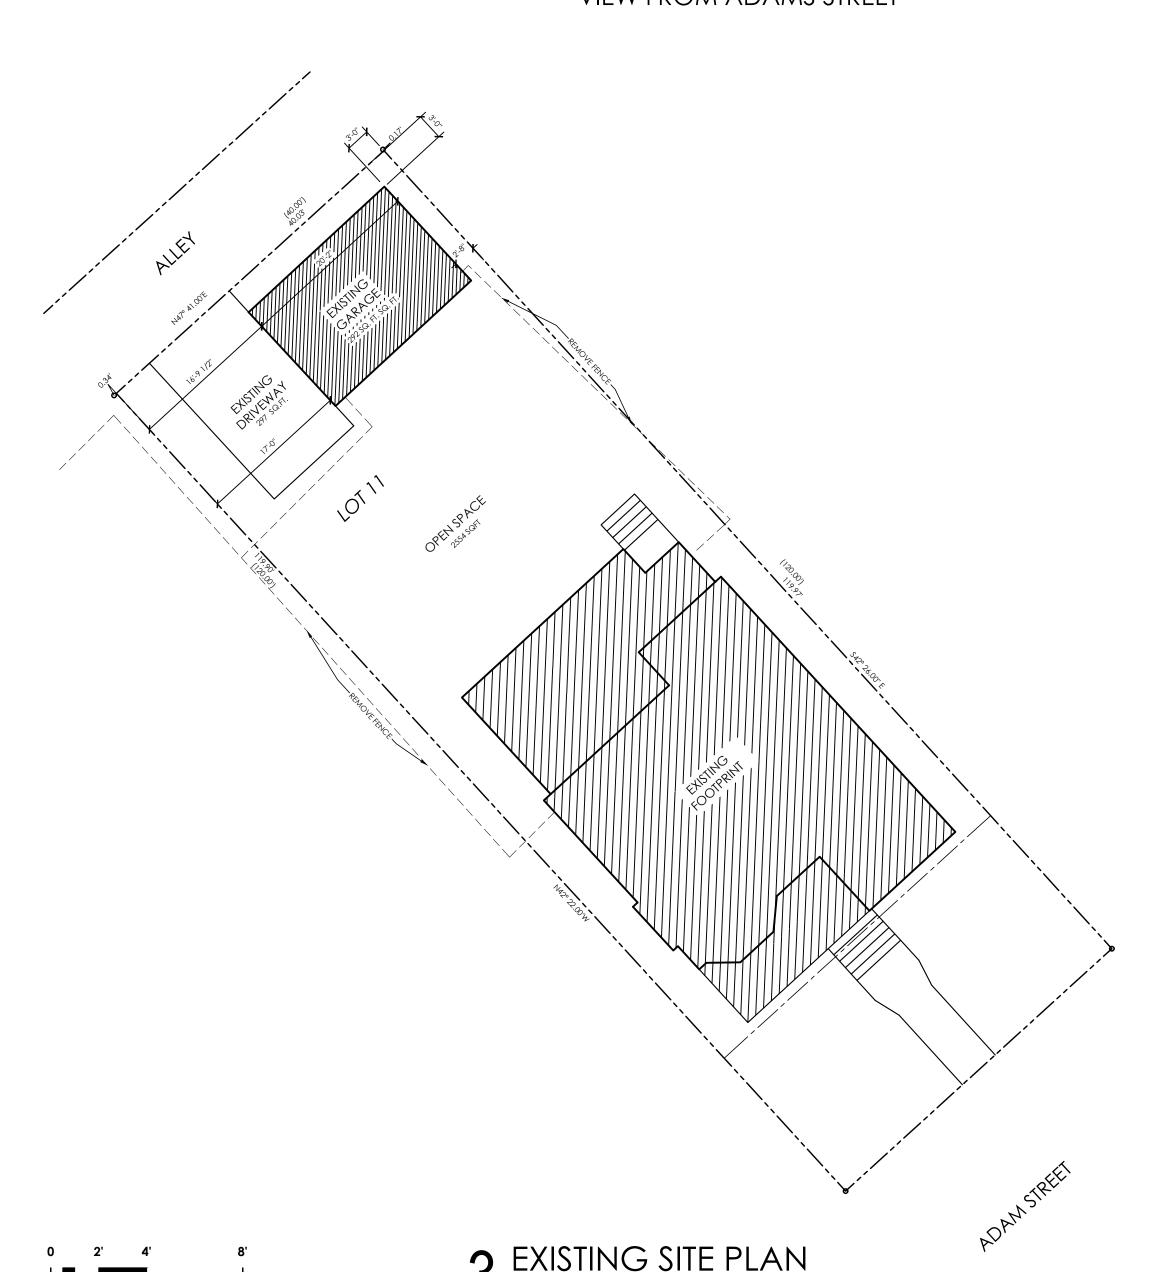

# **SQUARE FOOTAGES**

| SITE              | =   | 4,803 SI |
|-------------------|-----|----------|
| MAX COVERAGE      | =   | 3,122 SF |
| EXISTING COVERAGE | =   | 2,249 SI |
| PROPOSED COVERAGE | _ = | 2,571 SI |
| OPEN SPACE        | _ = | 2,232 SF |

 $\frac{3}{3/16''} = \frac{1}{-0''}$ 

 $2^{\frac{\text{LOCATION MAP}}{\text{NOT TO SCALE}}$ 

©2018 DESTREE Design Architects, Inc

HOUSE ELEVATION RENDERING FOR UPCOMING RENOVATIONS VIEW FROM ADAMS STREET

SCALE: 3/32" = 1'-0"

2 EXISTING GARAGE NOT TO SCALE

1 PROPOSED GARAGE NOT TO SCALE

222 WEST WASHINGTON AVE. SUITE 310
MADISON, WI 53703
PH: 608.268.1499
www.Destreearchitects.com