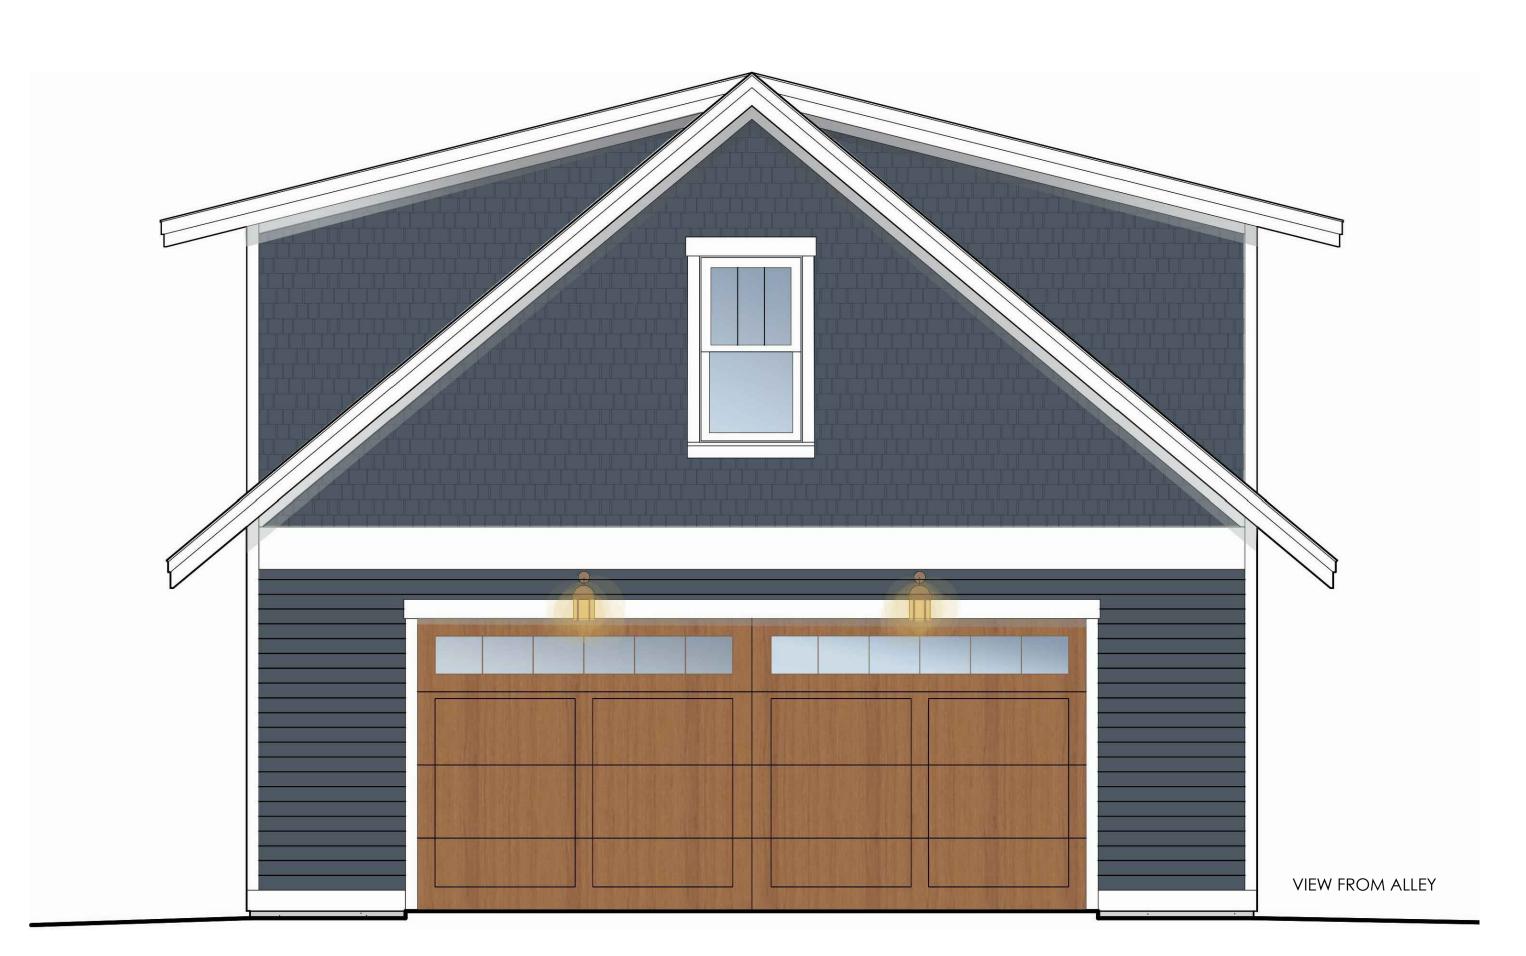

©2018 DESTREE Design Architects, Inc

HOUSE ELEVATION RENDERING FOR UPCOMING RENOVATIONS VIEW FROM ADAMS STREET

SCALE: 3/32" = 1'-0"

2 EXISTING GARAGE NOT TO SCALE

1 PROPOSED GARAGE NOT TO SCALE

222 WEST WASHINGTON AVE. SUITE 310
MADISON, WI 53703
PH: 608.268.1499
www.Destreearchitects.com