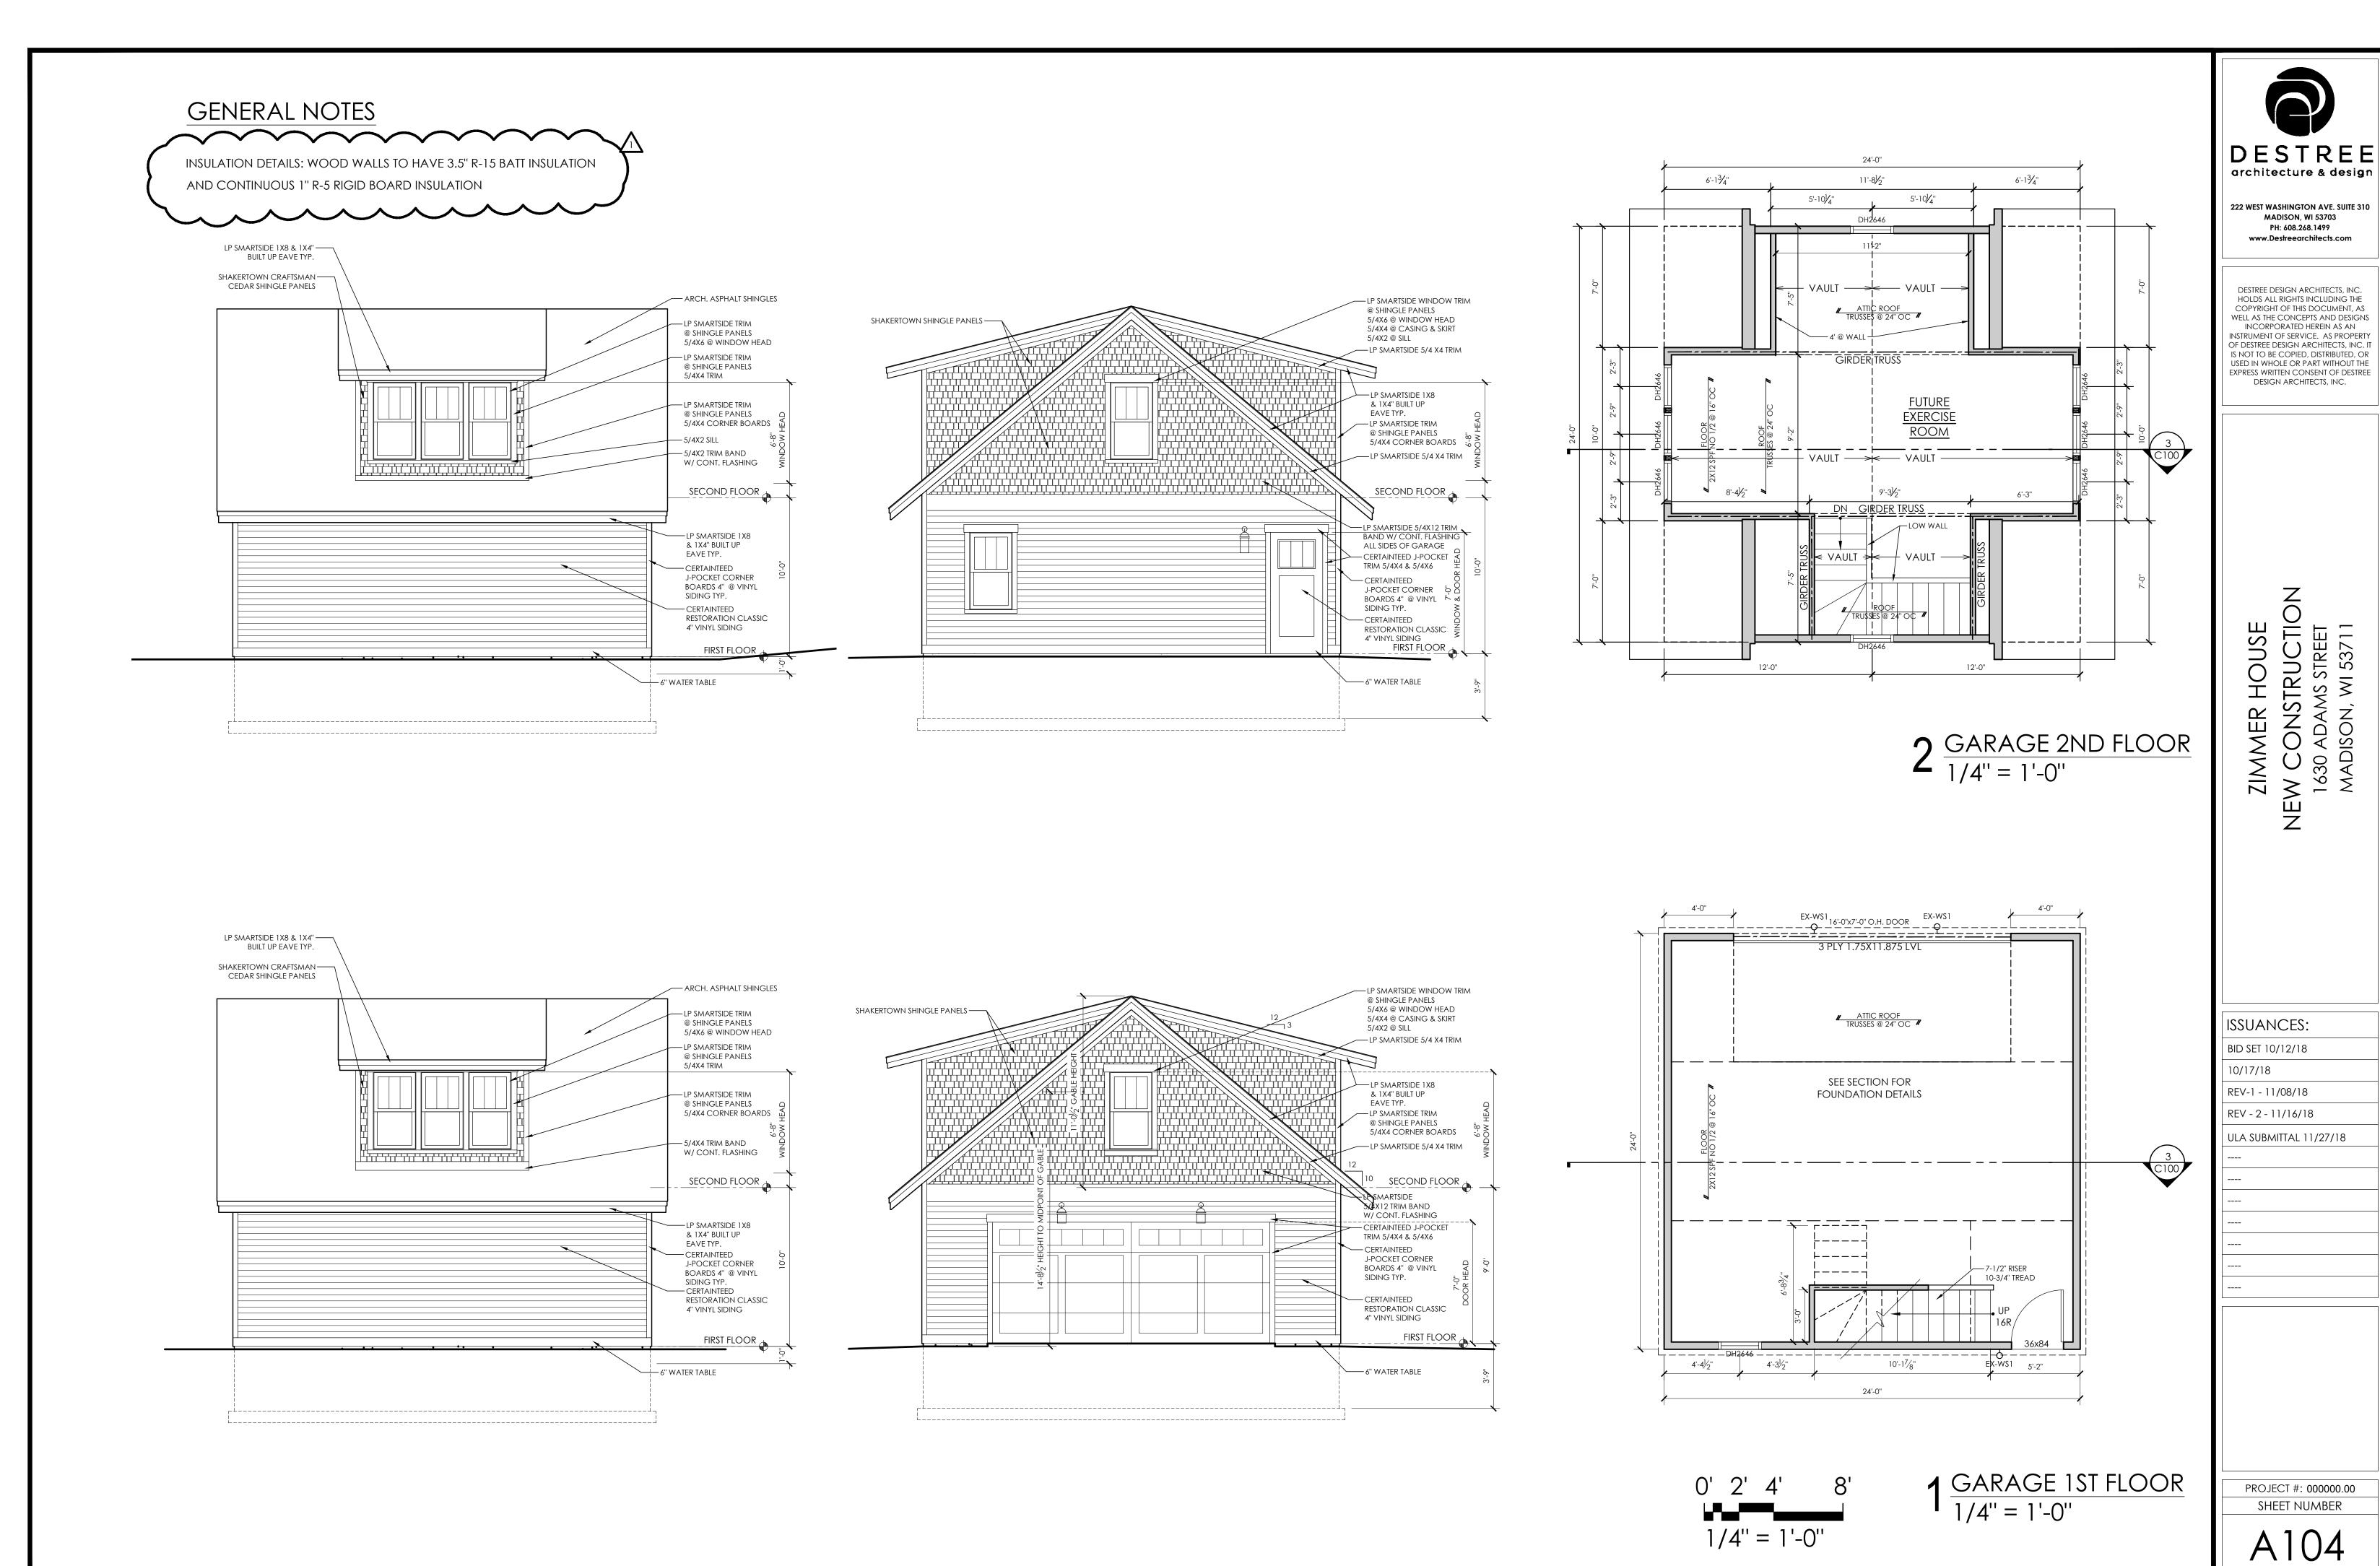

### **SHEET INDEX:**

C000 COVER & SITE PLAN

C101 EXISTING GARAGE PLAN AND PROPOSED ELEVATION

C102 NEIGHBORHOOD GARAGES
A104 GARAGE PLANS & ELEVATIONS

ZIMMER HOUSE
NEW CONSTRUCTION
1630 ADAMS STREET
MADISON, WI 53711

ISSUANCES:

BID SET 10/12/18

10/17/18

REV-1 - 11/08/18

REV - 2 - 11/16/18

ULA SUBMITTAL 11/27/18

----------