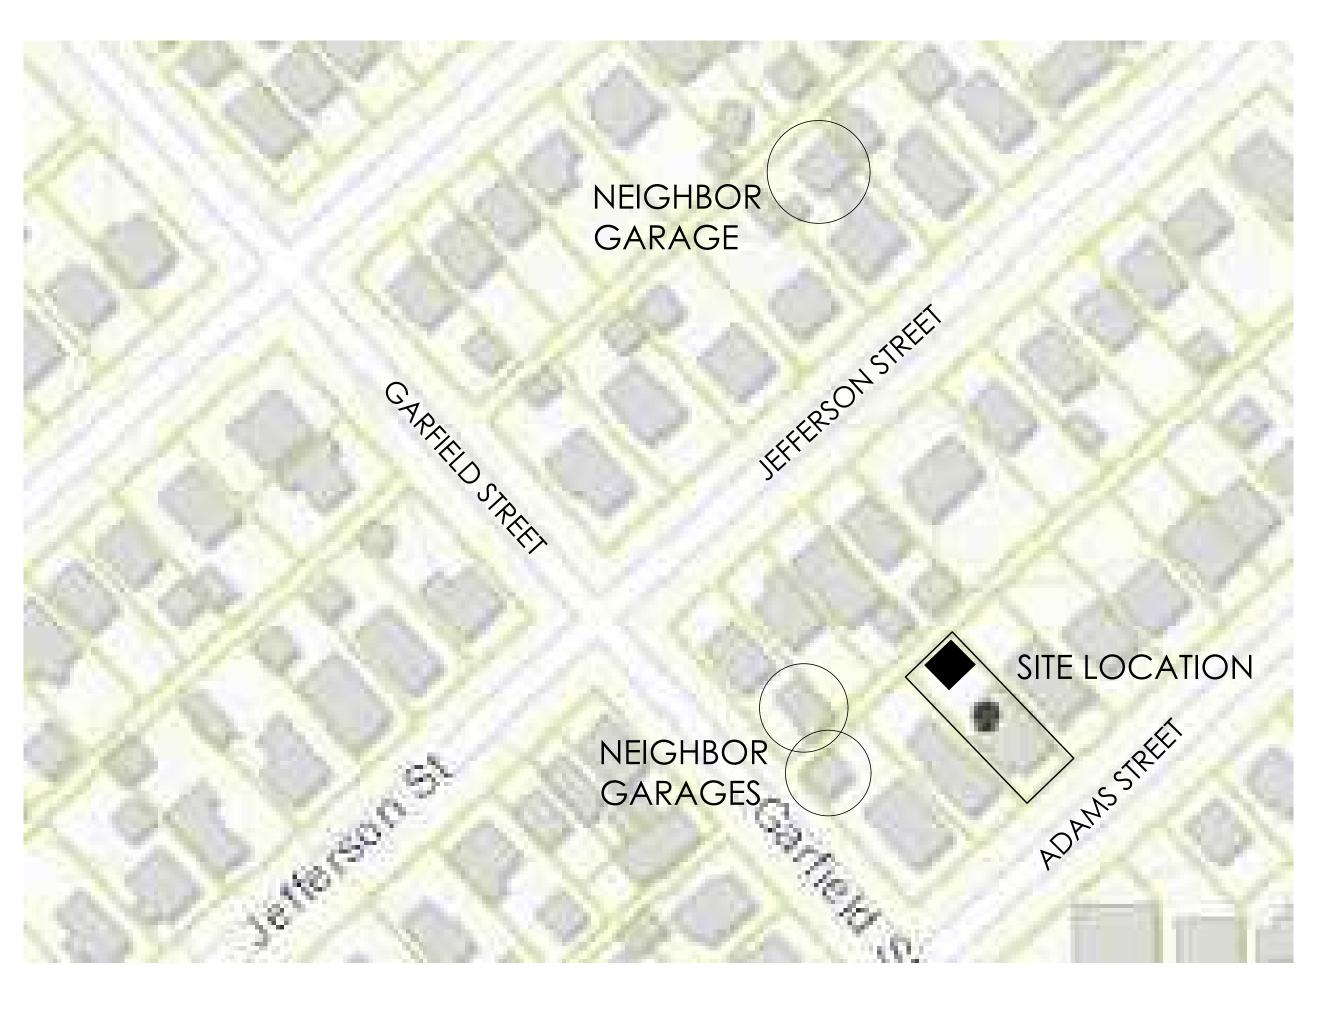

 $\frac{3}{3/16''} = \frac{1}{-0''}$ 

 $2^{\frac{\text{LOCATION MAP}}{\text{NOT TO SCALE}}$ 

PROJECT #: 000000.00 SHEET NUMBER

C10

©2018 DESTREE Design Architects, Inc.

4 NEIGHBOR GARAGE VIEW FROM GARFIELD STREET

3 NEIGHBOR GARAGE VIEW FROM GARFIELD STREET

2 LOCATION MAP NOT TO SCALE

1 NEIGHBOR GARAGE VIEW FROM ALLEY