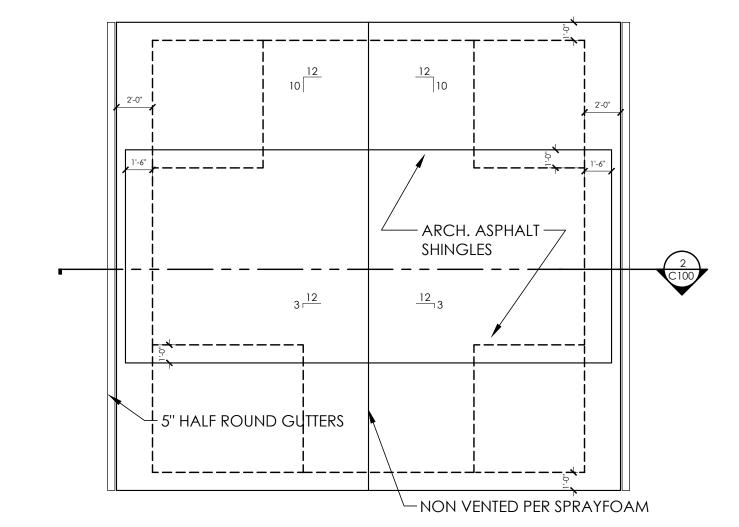

©2018 DESTREE Design Architects, Inc

HOUSE ELEVATION RENDERING FOR UPCOMING RENOVATIONS VIEW FROM ADAMS STREET

SCALE: 3/32" = 1'-0"

2 EXISTING GARAGE NOT TO SCALE

1 PROPOSED GARAGE NOT TO SCALE

222 WEST WASHINGTON AVE. SUITE 310
MADISON, WI 53703
PH: 608.268.1499
www.Destreearchitects.com