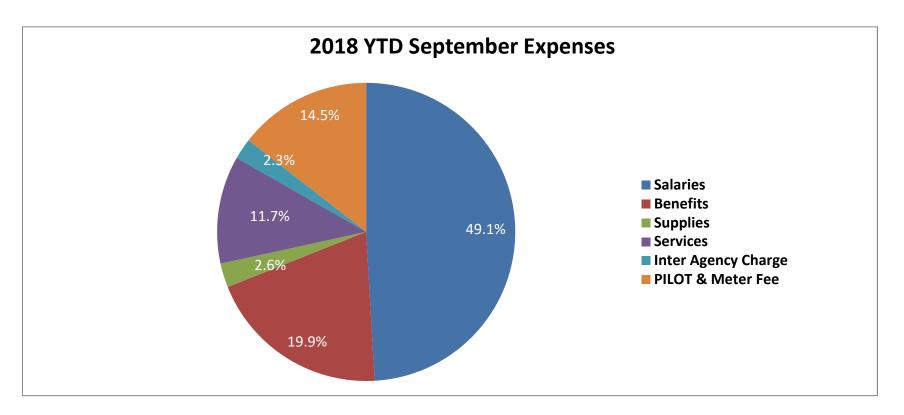

| Category            | Expenses       | % of Expenses |
|---------------------|----------------|---------------|
| Salaries            | \$3,276,928.60 | 49.1%         |
| Benefits            | \$1,325,464.99 | 19.9%         |
| Supplies            | \$173,904.51   | 2.6%          |
| Services            | \$779,349.90   | 11.7%         |
| Inter Agency Charge | \$151,399.23   | 2.3%          |
| PILOT & Meter Fee   | \$965,950.16   | 14.5%         |
| Total               | \$6,672,997.39 | 100.0%        |