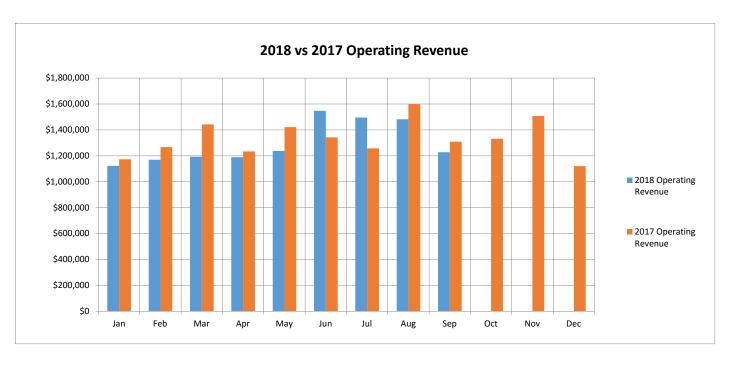

## **City of Madison Parking Utility YTD Summary**

|       | 2018 Operating | 2018 Operating | 2018 Capital | 2017 Operating |
|-------|----------------|----------------|--------------|----------------|
| Month | Revenue        | Expenses       | Expenses     | Revenue        |
| Jan   | \$1,122,311    | \$580,003      | \$1,273,775  | \$1,172,808    |
| Feb   | \$1,169,334    | \$771,624      | \$2,351,993  | \$1,267,018    |
| Mar   | \$1,193,264    | \$669,198      | \$666,481    | \$1,442,346    |
| Apr   | \$1,188,902    | \$743,897      | \$2,215,817  | \$1,233,843    |
| May   | \$1,237,468    | \$746,340      | \$1,665,151  | \$1,421,788    |
| Jun   | \$1,547,255    | \$991,644      | \$4,702,043  | \$1,342,186    |
| Jul   | \$1,495,113    | \$698,409      | \$2,358,218  | \$1,257,181    |
| Aug   | \$1,481,701    | \$688,377      | \$3,088,918  | \$1,598,727    |
| Sep   | \$1,227,559    | \$783,507      | \$1,484,293  | \$1,308,521    |
| Oct   | \$0            | \$0            | \$0          | \$1,331,892    |
| Nov   | \$0            | \$0            | \$0          | \$1,507,150    |
| Dec   | \$0            | \$0            | \$0          | \$1,120,277    |
| Total | \$11,662,908   | \$6,672,997    | \$19,806,690 | \$16,003,737   |