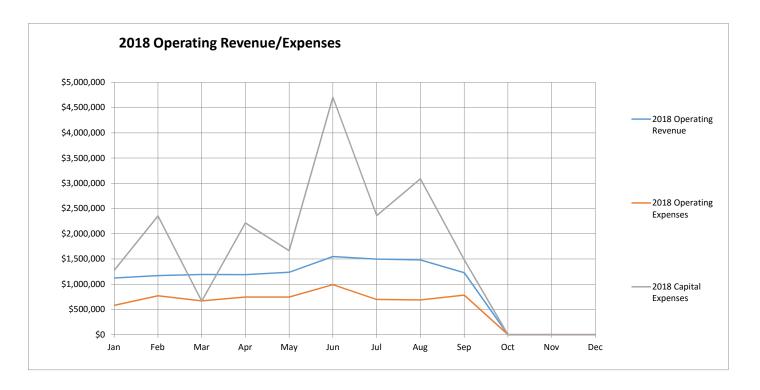

## **City of Madison Parking Utility YTD Summary**

|       | 2018 Operating | 2018 Operating | 2018 Capital | 2017 Operating |
|-------|----------------|----------------|--------------|----------------|
| Month | Revenue        | Expenses       | Expenses     | Revenue        |
| Jan   | \$1,122,311    | \$580,003      | \$1,273,775  | \$1,172,808    |
| Feb   | \$1,169,334    | \$771,624      | \$2,351,993  | \$1,267,018    |
| Mar   | \$1,193,264    | \$669,198      | \$666,481    | \$1,442,346    |
| Apr   | \$1,188,902    | \$743,897      | \$2,215,817  | \$1,233,843    |
| May   | \$1,237,468    | \$746,340      | \$1,665,151  | \$1,421,788    |
| Jun   | \$1,547,255    | \$991,644      | \$4,702,043  | \$1,342,186    |
| Jul   | \$1,495,113    | \$698,409      | \$2,358,218  | \$1,257,181    |
| Aug   | \$1,481,701    | \$688,377      | \$3,088,918  | \$1,598,727    |
| Sep   | \$1,227,559    | \$783,507      | \$1,484,293  | \$1,308,521    |
| Oct   | \$0            | \$0            | \$0          | \$1,331,892    |
| Nov   | \$0            | \$0            | \$0          | \$1,507,150    |
| Dec   | \$0            | \$0            | \$0          | \$1,120,277    |
| Total | \$11,662,908   | \$6,672,997    | \$19,806,690 | \$16,003,737   |