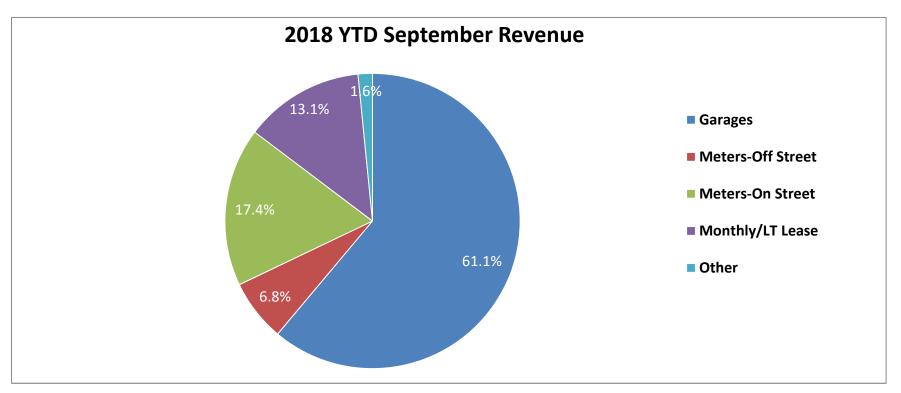

| Category          | Revenue         | % of Revenue |
|-------------------|-----------------|--------------|
| Garages           | \$7,128,373.33  | 61.1%        |
| Meters-Off Street | \$791,921.38    | 6.8%         |
| Meters-On Street  | \$2,026,617.58  | 17.4%        |
| Monthly/LT Lease  | \$1,532,361.29  | 13.1%        |
| Other             | \$183,634.34    | 1.6%         |
| Total             | \$11,662,907.92 | 100.0%       |