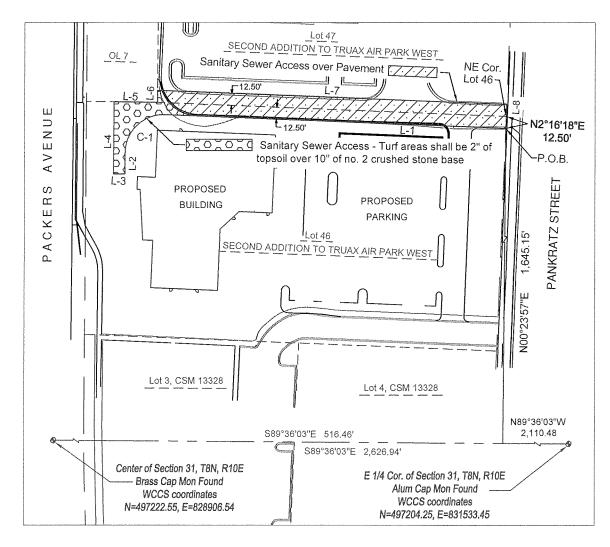

#### Sanitary Sewer Access Easement "B"

Part of Lot 46 and part of Lot 47, Second Addition to Truax Air Park West, located in part of the Northwest Quarter of the Northeast Quarter of Section 31, Township 08 North, Range 10 East, City of Madison, Dane County, Wisconsin, more fully described as follows:

Commencing at the Center of said Section 31; thence S89°36′03″E along the south line of said Northeast quarter, 516.46 feet; thence N0°23′57″E, 1645.15 feet to the West right-of-way line of Pankratz Street, being S2°16′18″W, 12.50 feet from the Northeast corner of said Lot 46, also being the point of beginning; thence N87°43′42″W, 357.78 feet to a point of curve; thence Southwesterly, 64.17 feet along the arc of a curve to the left having a radius of 40.00 feet and a chord bearing S46°18′55″W, 57.50 feet; thence S0°21′34″W, 22.07 feet; thence N89°18′35″W, 12.00 feet; thence N0°21′34″E, 75.00 feet feet to the North line of said Lot 46; thence S89°18′35″E, along said North line, 45.80 feet; thence N0°21′33″W, along the West line of said Lot 47, 12.51 feet; thence S87°43′42″E, 366.16 feet to the West right-of-way line of Pankratz Street; thence S2°16′18″W, along said West right-of-way line, 25.00 feet to the point of beginning.

Said easement contains 10,821 Square Feet or 0.248 Acres