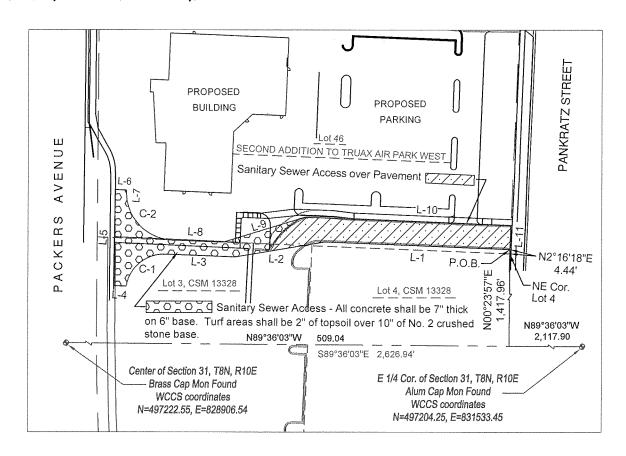

#### Sanitary Sewer Access Easement "A"

Part of Lot 46, Second Addition to Truax Air Park West and part of Lot 3 of Certified Survey Map No. 13328, recorded in Volume 86 of Certified Survey Maps of Dane County, on pages 141-147, as Document No. 4893393, all located in part of the Northwest Quarter of the Northeast Quarter of Section 31, Township 08 North, Range 10 East, City of Madison, Dane County, Wisconsin, more fully described as follows:

Commencing at the Center of said Section 31; thence S89°36′03″E along the south line of said Northeast quarter, 509.04 feet; thence N0°23′57″E, 1417.96 feet to the West right-of-way line of Pankratz Street, being N2°16′18″E, 4.44 feet from the Northeast corner of Lot 4, Certified Survey Map No.13328 also being the point of beginning; thence N87°43′42″W, 194.41 feet; thence S80°32′56″W, 95.70 feet; thence N87°43′42″W, 72.43 feet to a point of curve; thence Southwesterly 57.82 feet on a curve to the left with a radius of 40.00 feet and a chord bearing S50°51′42″W, 52.92 feet; thence N87°43′42″W; 12.33 feet; thence N0°21′33″E,100.05 feet; thence S87°43′42″E, 12.01 feet; thence S0°21′34″W, 1.67 feet to a point of curve; thence Southeasterly on a curve to the left, 76.87 feet with a radius of 50.00 feet and a chord bearing S43°41′05″E, 69.52 feet; thence S87°43′42″E, 53.25 feet; thence N73°03′24″E, 89.46 feet; thence S87°43′42″E, 216.12 feet to the West right-of-way line of Pankratz Street; thence S2°16′18″W, along said West right-of-way line, 25.00 feet to the point of beginning.

Said easement contains 11,006 Square Feet or 0.253 Acres