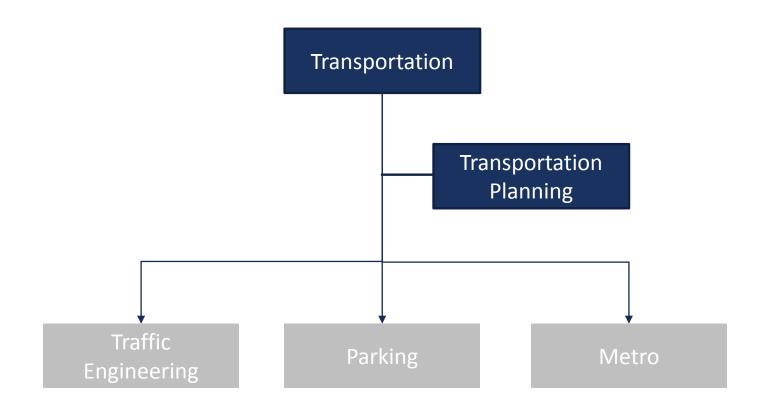

### TRANSPORTATION MANAGEMENT

 Maintain a safe, efficient, economic, equitable, and sustainable transportation system for Madison's residents and visitors.

#### 2019 Planned Activities

- Bus Rapid Transit Study —— Broader Transit Improvement Package
- Metro Facilities Site Selection
- Revisit/revise MATPB's Bike Plan for Madison
- Studies
  - Wilson Street
  - Bassett Street
  - Schenks Corners
  - Intermodal Bus Terminal