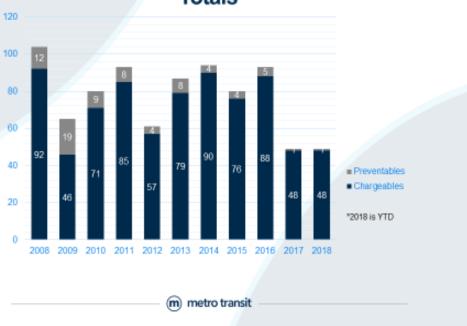

#### Data

- Metro fixed route ridership was up 1.1% through the 3rd quarter, up from 9,401,743 in 2017 to 9,509,301 in 2018. Paratransit ridership for the same period was down 42.1% from 217,624 to 125,996, primarily due to the implementation of Family Care, and that directly-operated paratransit service ceased operations on August 10, 2018. Nationally, transit systems Metro's size show bus ridership dropped on average by about 1.3% in the second quarter of 2018. The National Transit Cooperative Research Program is doing a national study on this.
- Metro's financial status through September shows revenues over budget by \$571k and expenses over by \$61k. The reserve funds are at \$3.9 million.
   Revenues are up because of improved paratransit/agency fare purchases and advertising. Expenses are over because of the delay in phasing out directly operated paratransit services.
- Preventable and chargeable accidents through the 3rd quarter totaled 33 in 2017 versus 42 during the same time period in 2018. Note that 2017 was a record low-accident year, and 2018 is closer to the average. However, through the first half of the year, our insurance company, Transit Mutual, reports a total pay-out and reserve claims to be at \$37k versus \$107k last year.
- Customer feedback through the 3rd quarter of 2018 totaled 2639 contacts, down from the 2017 level of 2993. Fixed route input was the largest category at 1804, nearly equal to 1801 from 2017, with the biggest percentage drop in "driver rude," "bus never came," and "school routes." Paratransit input was down from 780 contacts in 2017 to 426 in 2018, with the largest category being late trips.
- Metro has a goal to respond to 90% of all complaints within 10 days when a response is requested, and through the 3rd quarter of 2018, we've responded to 98.6% within that timeframe.
- Total driver reported security incidents were 321 for the 3rd quarter for 2018 versus 429 for 2017, a 25% decrease. This is a significant reduction with fighting and disruptive behavior categories. Although there is a reduction, Metro is continuing to evaluate incidents and working to further decrease the amount of driver reported incidents.