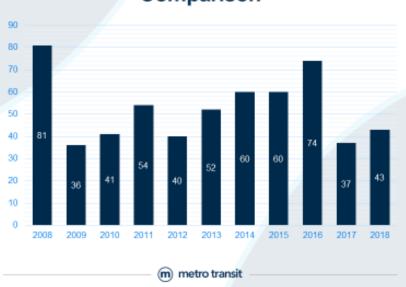

#### Data

- Metro fixed route ridership was up 1.1% through the 3rd quarter, up from 9,401,743 in 2017 to 9,509,301 in 2018. Paratransit ridership for the same period was down 42.1% from 217,624 to 125,996, primarily due to the implementation of Family Care, and that directly-operated paratransit service ceased operations on August 10, 2018. Nationally, transit systems Metro's size show bus ridership dropped on average by about 1.3% in the second quarter of 2018. The National Transit Cooperative Research Program is doing a national study on this.
- Metro's financial status through September shows revenues over budget by \$571k and expenses over by \$61k. The reserve funds are at \$3.9 million.
   Revenues are up because of improved paratransit/agency fare purchases and advertising. Expenses are over because of the delay in phasing out directly operated paratransit services.
- Preventable and chargeable accidents through the 3rd quarter totaled 33 in 2017 versus 42 during the same time period in 2018. Note that 2017 was a record low-accident year, and 2018 is closer to the average. However, through the first half of the year, our insurance company, Transit Mutual, reports a total pay-out and reserve claims to be at \$37k versus \$107k last year.
- Customer feedback through the 3rd quarter of 2018 totaled 2639 contacts, down from the 2017 level of 2993. Fixed route input was the largest category at 1804, nearly equal to 1801 from 2017, with the biggest percentage drop in "driver rude," "bus never came," and "school routes." Paratransit input was down from 780 contacts in 2017 to 426 in 2018, with the largest category being late trips.
- Metro has a goal to respond to 90% of all complaints within 10 days when a response is requested, and through the 3rd quarter of 2018, we've responded to 98.6% within that timeframe.
- Total driver reported security incidents were 321 for the 3rd quarter for 2018 versus 429 for 2017, a 25% decrease. This is a significant reduction with fighting and disruptive behavior categories. Although there is a reduction, Metro is continuing to evaluate incidents and working to further decrease the amount of driver reported incidents.