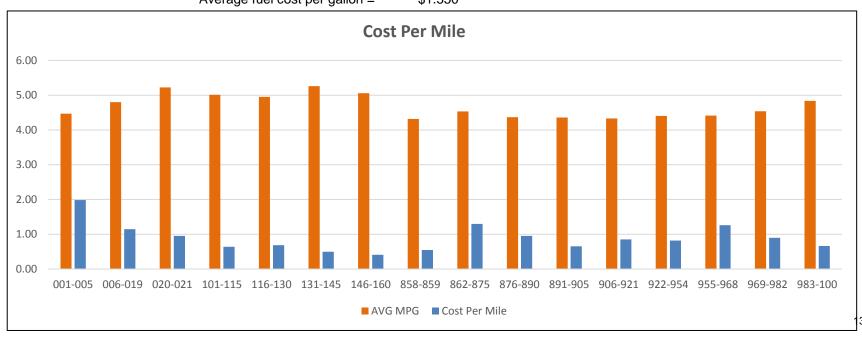

#### **Projects**

- Metro has put into revenue service fifteen new 40-foot replacement diesel buses (#s 146-160), the last phase of a five-year procurement awarded to Gillig in Hayward, California. One of Metro's new buses, #146, has the new Metro logo on it, introducing our new branding to the public. Starting in 2019, all new buses will have this logo.
- Metro's next five-year bus procurement was awarded to New Flyer in St. Cloud, Minnesota. The first installment of buses are planned for in the summer of 2019. This procurement anticipates fifteen diesel buses per year from New Flyer, except in 2020, when Metro will receive three new all-electric buses manufactured by Proterra as part of a competitive federal grant Metro won in 2017.
- Family care was fully implemented on May 1<sup>st</sup>. Metro staff worked very effectively with family care agencies, including Managed Care Organizations (MCOs), IRIS organizations, and fiscal agent agencies (who approve agency ticket purchases). As a result, agency fare revenues are higher than expected. This has helped offset the need for a paratransit fare increase and other service changes that Metro staff originally planned for, but has now decided to delay or cancel. The last day of in-house paratransit was August 10<sup>th</sup>, and all services are now provided by third-party contractors.
- Metro Transit was one of eleven semi-finalists out of forty-five competitors for the UW Dream Up grant to improve job-related transportation options for lower and middle income families by partnering with the YWCA Job Ride transportation service and others. The next round of competition for this grant submittal was a second phase application which was due November 21<sup>st</sup>. The link to our website on this is here: www.mymetrobus.com/dreamup.
- A request was submitted through the Volkswagen Emissions Reduction Program, administered by the State of Wisconsin, for five buses per year for the next three years.