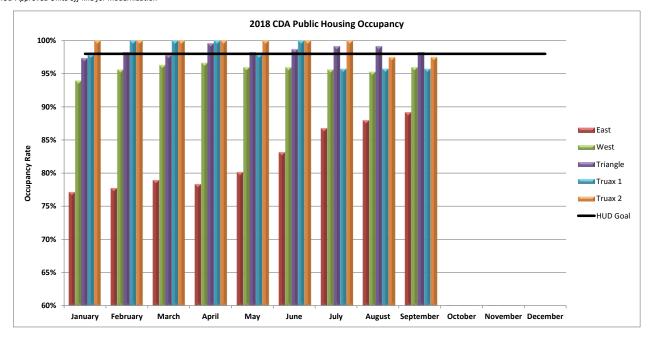

## **Low-Rent Public Housing**

|                    |                 | January | February | March   | April   | May     | June    | July    | August | September | October | November | December |
|--------------------|-----------------|---------|----------|---------|---------|---------|---------|---------|--------|-----------|---------|----------|----------|
|                    |                 |         |          |         |         |         |         |         |        |           |         |          |          |
| HUE                | Occupancy Goal  | 98%     | 98%      | 98%     | 98%     | 98%     | 98%     | 98%     | 98%    | 98%       | 98%     | 98%      | 98%      |
| AMP 200 - East     | Total ACC Units | 166     | 166      | 166     | 166     | 166     | 166     | 166     | 166    | 166       | 166     | 166      | 166      |
|                    | Vacant Units    | 38      | 37       | 35      | 36      | 33      | 28      | 22      | 20     | 18        |         |          |          |
| *                  | Off-Line Units  | 27      | 27       | 27      | 27      | 24      | 0       | 0       | 0      | 0         |         |          |          |
|                    | Occupancy Rate  | 77.11%  | 77.71%   | 78.92%  | 78.31%  | 80.12%  | 83.13%  | 86.75%  | 87.95% | 89.16%    |         |          |          |
|                    |                 |         |          |         |         |         |         |         |        |           |         |          |          |
| AMP 300 -West      | Total ACC Units | 297     | 297      | 297     | 297     | 297     | 297     | 297     | 297    | 297       | 297     | 297      | 297      |
|                    | Vacant Units    | 18      | 13       | 11      | 10      | 12      | 12      | 13      | 14     | 12        |         |          |          |
| *                  | Off-Line Units  | 2       | 0        | 0       | 0       | 0       | 0       | 0       | 0      | 0         |         |          |          |
|                    | Occupancy Rate  | 93.94%  | 95.62%   | 96.30%  | 96.63%  | 95.96%  | 95.96%  | 95.62%  | 95.29% | 95.96%    |         |          |          |
| AMP 400 - Triangle | Total ACC Units | 224     | 224      | 224     | 224     | 224     | 224     | 224     | 224    | 224       | 224     | 224      | 224      |
| ū                  | Vacant Units    | 6       | 4        | 5       | 1       | 4       | 3       | 2       | 2      | 4         |         |          |          |
|                    | Occupancy Rate  | 97.32%  | 98.21%   | 97.77%  | 99.55%  | 98.21%  | 98.66%  | 99.11%  | 99.11% | 98.21%    |         |          |          |
| 414D 500 T         | T               | 47      | 47       | 47      | 47      | 47      | 47      | 47      | 47     | 47        | 47      | 47       | 47       |
| AMP 500 -Truax 1   | Total ACC Units | 47      | 47       | 47      | 47      | 47      | 47      | 47      | 47     | 47        | 47      | 47       | 47       |
|                    | Vacant Units    | 1       | 0        | 0       | 0       | 1       | 0       | 2       | 2      | 2         |         |          |          |
|                    | Occupancy Rate  | 97.87%  | 100.00%  | 100.00% | 100.00% | 97.87%  | 100.00% | 95.74%  | 95.74% | 95.74%    |         |          |          |
| AMP 600 - Truax 2  | Total ACC Units | 40      | 40       | 40      | 40      | 40      | 40      | 40      | 40     | 40        | 40      | 40       | 40       |
|                    | Vacant Units    | 0       | 0        | 0       | 0       | 0       | 0       | 0       | 1      | 1         |         |          |          |
|                    | Occupancy Rate  | 100.00% | 100.00%  | 100.00% | 100.00% | 100.00% | 100.00% | 100.00% | 97.50% | 97.50%    |         |          |          |

 $<sup>^{</sup>st}$  HUD Approved Units off-line for modernization