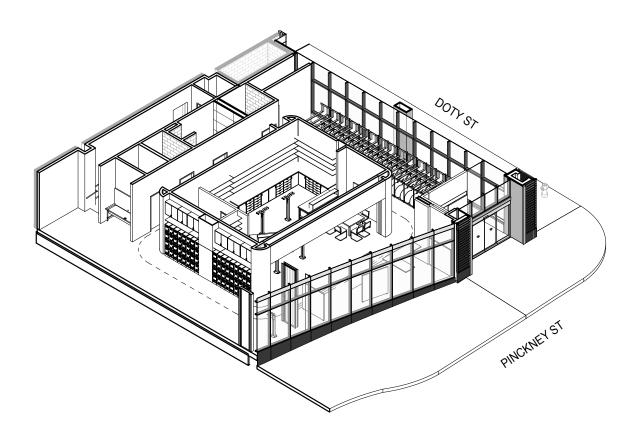

002B

## 3 HANGING BIKE WALL ELEVATION

SCALE: 1/8" = 1'-0"

THESE ISOMETRIC DRAWINGS ARE ONLY A GENRALIZED INTERPRETATION OF THE SPACE AND HAVE BEEN CROPPED AND/OR EDITTED FOR CLARITY. THEY DO NOT DEPICT ALL SCOPE OR MATERIAL - SEE FLOOR PLANS

THESE ISOMETRIC DRAWINGS ARE ONLY A GENRALIZED INTERPRETATION OF THE SPACE AND HAVE BEEN CROPPED AND/OR EDITTED FOR CLARITY. THEY DO NOT DEPICT ALL SCOPE OR MATERIAL - SEE FLOOR PLANS