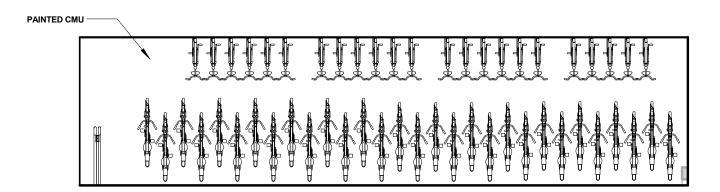

## 3 HANGING BIKE WALL ELEVATION

SCALE: 1/8" = 1'-0"

THESE ISOMETRIC DRAWINGS ARE ONLY A GENRALIZED INTERPRETATION OF THE SPACE AND HAVE BEEN CROPPED AND/OR EDITTED FOR CLARITY. THEY DO NOT DEPICT ALL SCOPE OR MATERIAL - SEE FLOOR PLANS