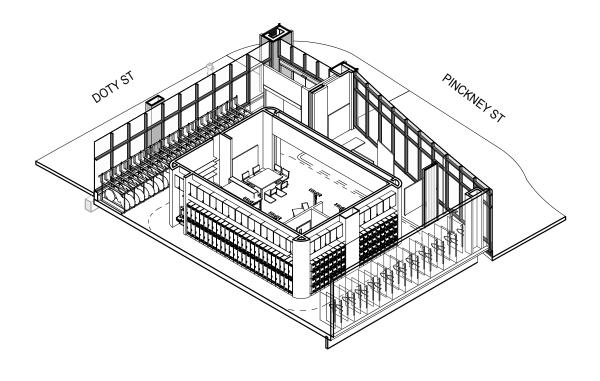

TOTAL AREA: 3,016 SF\*

\* AREA CALCULATED AS SHOWN BY DASHED RED LINE

PROGRAM CONCEPT/PLANS - OPTION 1

002A

TOTAL AREA: 3,016 SF\*

\* AREA CALCULATED AS SHOWN BY DASHED RED LINE

PROGRAM CONCEPT/PLANS - OPTION 2

## 3 HANGING BIKE WALL ELEVATION

SCALE: 1/8" = 1'-0"

THESE ISOMETRIC DRAWINGS ARE ONLY A GENRALIZED INTERPRETATION OF THE SPACE AND HAVE BEEN CROPPED AND/OR EDITTED FOR CLARITY. THEY DO NOT DEPICT ALL SCOPE OR MATERIAL - SEE FLOOR PLANS

THESE ISOMETRIC DRAWINGS ARE ONLY A GENRALIZED INTERPRETATION OF THE SPACE AND HAVE BEEN CROPPED AND/OR EDITTED FOR CLARITY. THEY DO NOT DEPICT ALL SCOPE OR MATERIAL - SEE FLOOR PLANS