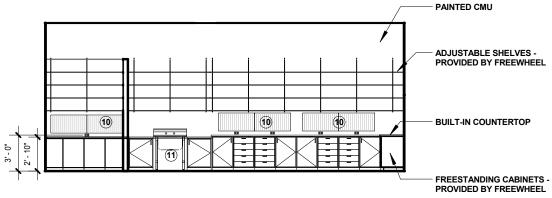

TOTAL AREA: 3,016 SF\*

\* AREA CALCULATED AS SHOWN BY DASHED RED LINE



PROGRAM CONCEPT/PLANS - OPTION 1

002A



TOTAL AREA: 3,016 SF\*

\* AREA CALCULATED AS SHOWN BY DASHED RED LINE



PROGRAM CONCEPT/PLANS - OPTION 2

002B







## 1 BIKE SHOP ELEVATION

SCALE: 1/8" = 1'-0"



## 2 REPAIR SHOP ELEVATION

SCALE: 1/8" = 1'-0"



## 3 HANGING BIKE WALL ELEVATION

SCALE: 1/8" = 1'-0"







THESE ISOMETRIC DRAWINGS ARE ONLY A GENRALIZED INTERPRETATION OF THE SPACE AND HAVE BEEN CROPPED AND/OR EDITTED FOR CLARITY. THEY DO NOT DEPICT ALL SCOPE OR MATERIAL - SEE FLOOR PLANS







THESE ISOMETRIC DRAWINGS ARE ONLY A GENRALIZED INTERPRETATION OF THE SPACE AND HAVE BEEN CROPPED AND/OR EDITTED FOR CLARITY. THEY DO NOT DEPICT ALL SCOPE OR MATERIAL - SEE FLOOR PLANS