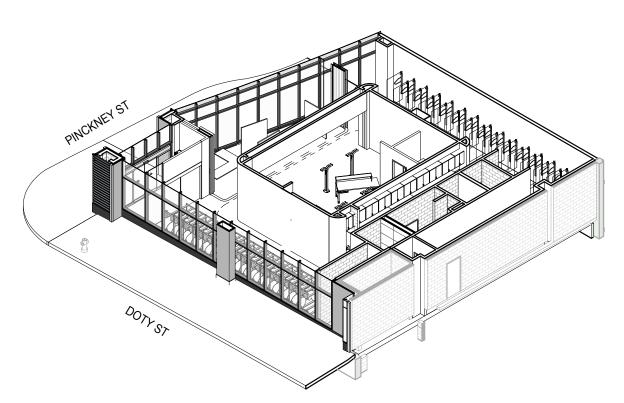

## 3 HANGING BIKE WALL ELEVATION

SCALE: 1/8" = 1'-0"

THESE ISOMETRIC DRAWINGS ARE ONLY A GENRALIZED INTERPRETATION OF THE SPACE AND HAVE BEEN CROPPED AND/OR EDITTED FOR CLARITY. THEY DO NOT DEPICT ALL SCOPE OR MATERIAL - SEE FLOOR PLANS

THESE ISOMETRIC DRAWINGS ARE ONLY A GENRALIZED INTERPRETATION OF THE SPACE AND HAVE BEEN CROPPED AND/OR EDITTED FOR CLARITY. THEY DO NOT DEPICT ALL SCOPE OR MATERIAL - SEE FLOOR PLANS