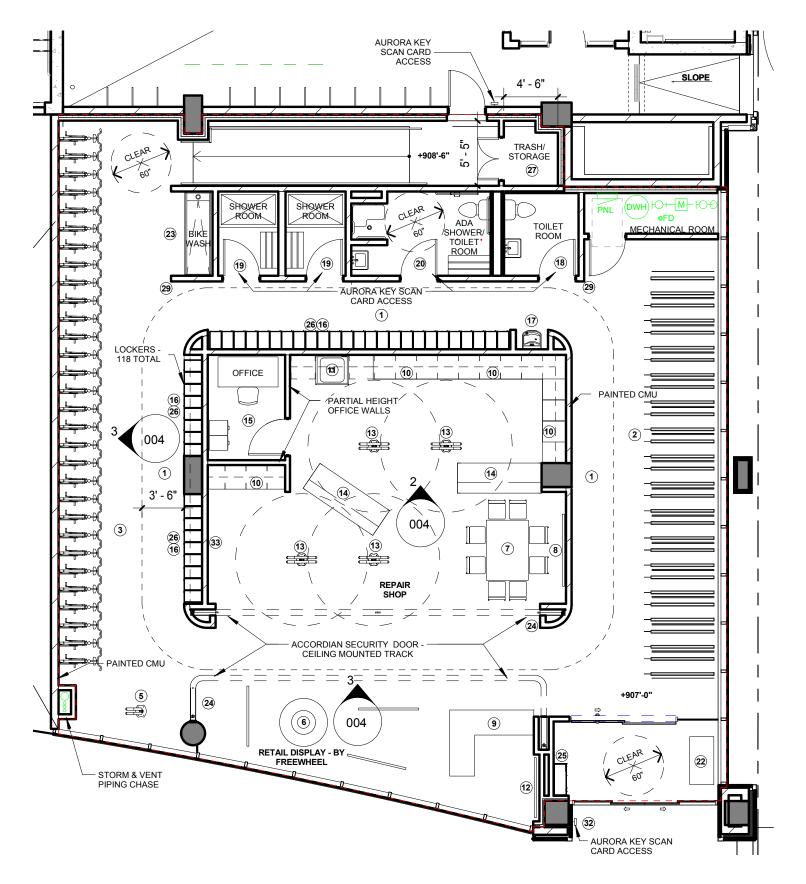

TOTAL AREA: 3,016 SF\*

\* AREA CALCULATED AS SHOWN BY DASHED RED LINE

PROGRAM CONCEPT/PLANS - OPTION 1

002A

TOTAL AREA: 3,016 SF\*

\* AREA CALCULATED AS SHOWN BY DASHED RED LINE

PROGRAM CONCEPT/PLANS - OPTION 2