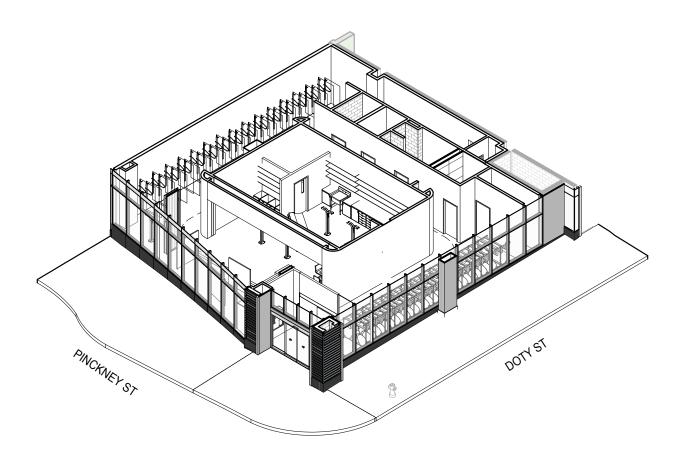

## 3 HANGING BIKE WALL ELEVATION

SCALE: 1/8" = 1'-0"

THESE ISOMETRIC DRAWINGS ARE ONLY A GENRALIZED INTERPRETATION OF THE SPACE AND HAVE BEEN CROPPED AND/OR EDITTED FOR CLARITY. THEY DO NOT DEPICT ALL SCOPE OR MATERIAL - SEE FLOOR PLANS

THESE ISOMETRIC DRAWINGS ARE ONLY A GENRALIZED INTERPRETATION OF THE SPACE AND HAVE BEEN CROPPED AND/OR EDITTED FOR CLARITY. THEY DO NOT DEPICT ALL SCOPE OR MATERIAL - SEE FLOOR PLANS