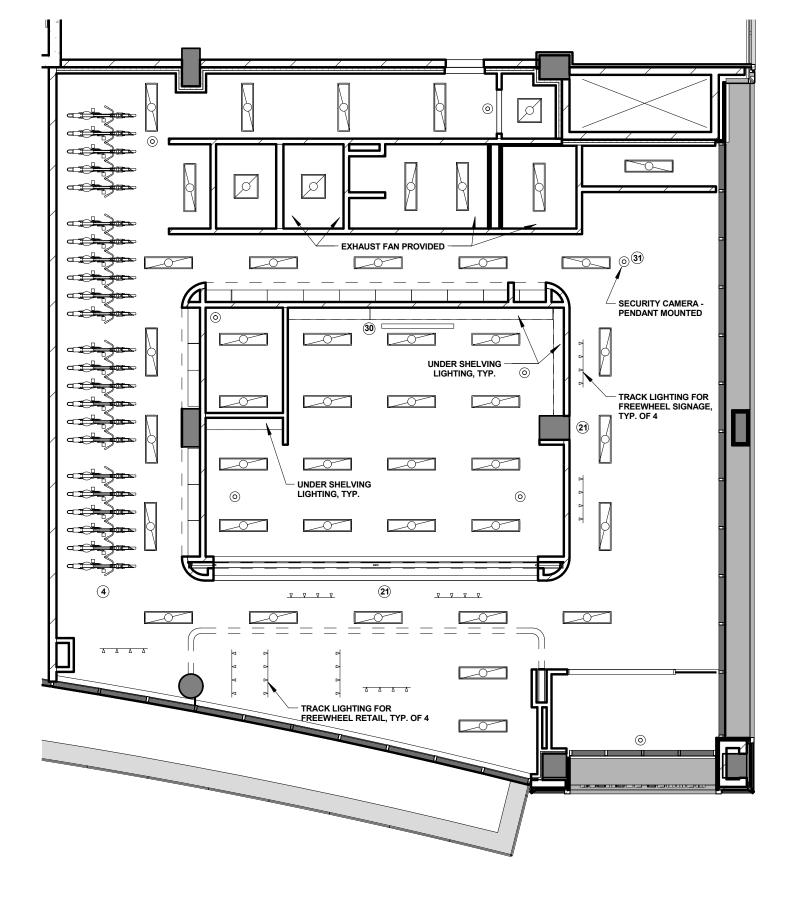

## 1 BIKE SHOP ELEVATION

SCALE: 1/8" = 1'-0"

## 2 REPAIR SHOP ELEVATION

SCALE: 1/8" = 1'-0"

## 3 HANGING BIKE WALL ELEVATION

SCALE: 1/8" = 1'-0"

THESE ISOMETRIC DRAWINGS ARE ONLY A GENRALIZED INTERPRETATION OF THE SPACE AND HAVE BEEN CROPPED AND/OR EDITTED FOR CLARITY. THEY DO NOT DEPICT ALL SCOPE OR MATERIAL - SEE FLOOR PLANS

THESE ISOMETRIC DRAWINGS ARE ONLY A GENRALIZED INTERPRETATION OF THE SPACE AND HAVE BEEN CROPPED AND/OR EDITTED FOR CLARITY. THEY DO NOT DEPICT ALL SCOPE OR MATERIAL - SEE FLOOR PLANS