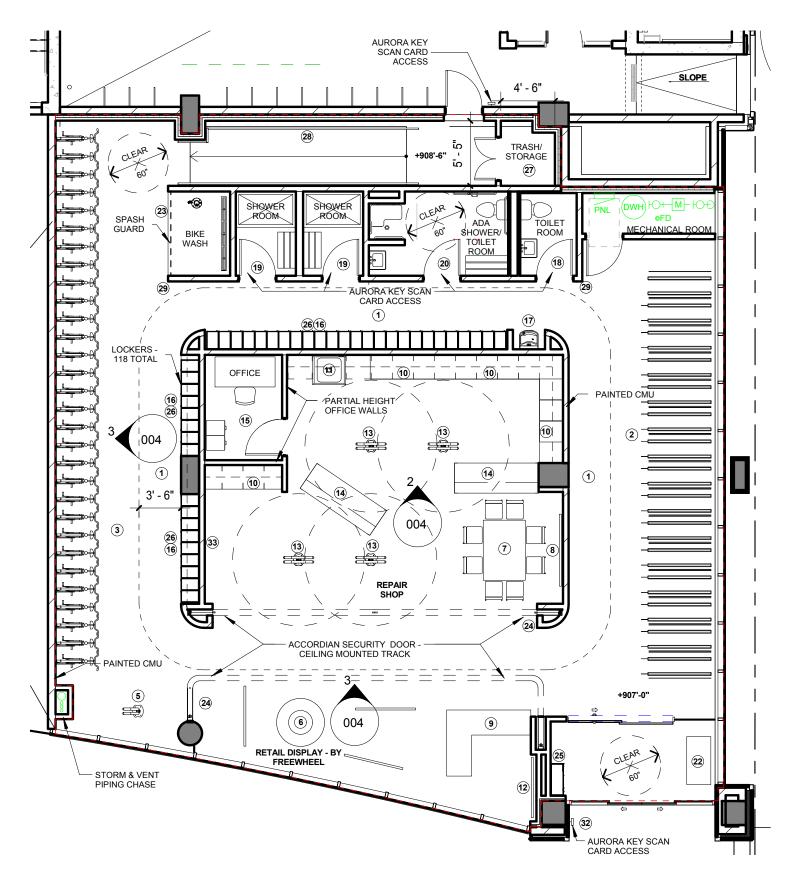

TOTAL AREA: 3,016 SF\*

\* AREA CALCULATED AS SHOWN BY DASHED RED LINE



PROGRAM CONCEPT/PLANS - OPTION 1

002A



TOTAL AREA: 3,016 SF\*

\* AREA CALCULATED AS SHOWN BY DASHED RED LINE



PROGRAM CONCEPT/PLANS - OPTION 2

002B







## 1 BIKE SHOP ELEVATION

SCALE: 1/8" = 1'-0"



## 2 REPAIR SHOP ELEVATION

SCALE: 1/8" = 1'-0"



## 3 HANGING BIKE WALL ELEVATION

SCALE: 1/8" = 1'-0"







THESE ISOMETRIC DRAWINGS ARE ONLY A GENRALIZED INTERPRETATION OF THE SPACE AND HAVE BEEN CROPPED AND/OR EDITTED FOR CLARITY. THEY DO NOT DEPICT ALL SCOPE OR MATERIAL - SEE FLOOR PLANS







THESE ISOMETRIC DRAWINGS ARE ONLY A GENRALIZED INTERPRETATION OF THE SPACE AND HAVE BEEN CROPPED AND/OR EDITTED FOR CLARITY. THEY DO NOT DEPICT ALL SCOPE OR MATERIAL - SEE FLOOR PLANS