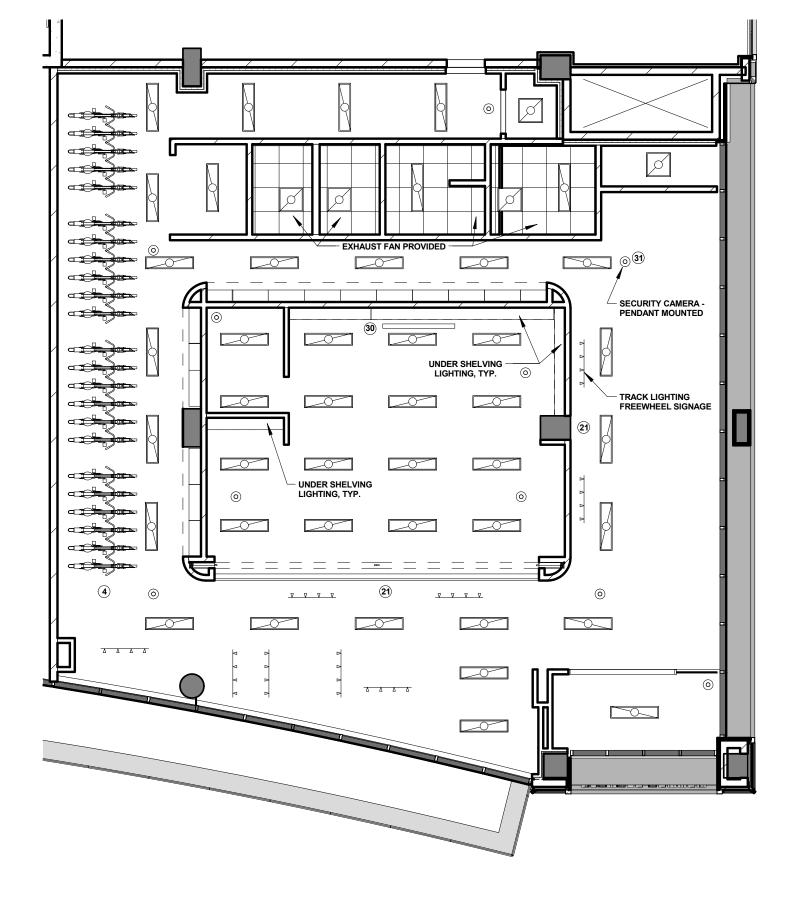

### Madison Bicycle Center/Freewheel Bicycle Plan Keys + Program

|      | Plan Key & Description                                              | Proposed Amounts & Area               | Requested Amounts & Area   |
|------|---------------------------------------------------------------------|---------------------------------------|----------------------------|
| 1    | Bicycle Path                                                        | 3'-6" Wide / 425 SF                   | 1                          |
| 2    | Bicycle 2-Tier Storage Racks<br>Madrax 4 Bike Horizontal Storage    | 60 Bicycles / 210 SF                  | 96 Bicycles                |
| 3    | Bicycle Vertical Storage<br>Saris Bike Tracs - Wall Mounted         | 30 Bicycles / 170 SF                  | Max                        |
| 4    | Bicycle Ceiling Storage<br>Saris CycleGlide - Ceiling Mounted       | 24 Bicycles / 275 SF                  | Max + Bicycle Shop Storage |
| (5)  | Public Bicycle Repair Station Madrax Repair Stand with Tools        | 1 / 40 SF                             | 1                          |
| 6    | Retail Display / Space<br>Provided by Freewheel                     | 145 SF                                | VARIOUS                    |
| 7    | Seating / Meeting Area Provided by Freewheel                        | 8 PPL / 95 SF                         | 8 PPL Min                  |
| 8    | White Board & Pin Up Area Provided by Freewheel                     | 1 / 9'-0" LF                          | 1                          |
| 9    | POS Counter                                                         | 7'-0" in Length                       | 1                          |
| 10   | Work Station w/ Storage & Shelves Provided by Freewheel             | 4 - 7' Wide                           | 2 Min- 6' Wide             |
| 11)  | Industrial Sink & Storage Cabinets Provided by Freewheel            | 32" Wide Freestanding Industrial Sink | 32" Wide Industrial Sink   |
| 12   | Merchandise Shelving / Storage<br>Provided by Freewheel             | Varies                                | 1                          |
| 13)  | Work Stand w/ 5' Clearance Park Tool Deluxe Double Arm Repair Stand | 4 Bicycle Work Stands                 | 4 Bicycle Work Stands      |
| 14)  | Mobile Work Bench Provided by Freewheel                             | 2                                     | 2 Min - 4 Max              |
| (15) | Office                                                              | 8'-9" x 6'-6"/ 57 SF                  | 8' x 8'/ 64 SF             |
| 16   | 2-Tiered Personal Lockers                                           | 82 Individual Lockers                 | 48 Individual Lockers      |
| 17   | Drinking Fountain & Bottle Filler                                   | 1                                     | I                          |
| 18)  | ADA Toilet Room                                                     | 1 / 58 SF                             | 1-2                        |
| 19   | Single Occupant Shower                                              | 2 / 37 SF                             | 2                          |
| 20   | Single Occupant ADA Shower                                          | 1 / 62 SF                             | 1 min / 4 Max              |
| 21)  | Signage & Graphic Wall                                              | 27' in Length                         | 1                          |
| 22   | Information Kiosk                                                   | 1                                     | 1 / 60 SF                  |
| 23)  | Bike Wash                                                           | 1 / 51 SF                             | 1                          |
| 24)  | Folding Security Doors Dynamic Closure Side Folding Metal Doors     | 2                                     | 2                          |
| 25)  | Vending Machine                                                     | 1                                     | 1                          |

### Madison Bicycle Center/Freewheel Bicycle Plan Keys + Program

| Plan Key & Description                                       | Proposed Amounts & Area | Requested Amounts & Area                |
|--------------------------------------------------------------|-------------------------|-----------------------------------------|
| 26 Storage Cabinets                                          | 16                      | 1                                       |
| 27 Trash Room / Storage Closet                               | 1 / 21 SF               | 1                                       |
| 28 Towel Hooks                                               | 19'-0" LF               | 1                                       |
| 29 Corner Mirrors                                            | 2                       | /                                       |
| 30 Projector Screen                                          | 1                       | 1                                       |
| 31) Security Cameras                                         | 9                       | Max                                     |
| 32 Key Card Access System Aurora Key Scan Card Access System | 8                       | At Entries / Toilet Room / Shower Rooms |

TOTAL AREA: 3,016 SF\*

\* AREA CALCULATED AS SHOWN BY DASHED RED LINE

PROGRAM CONCEPT / PLANS & ELEVATIONS

002