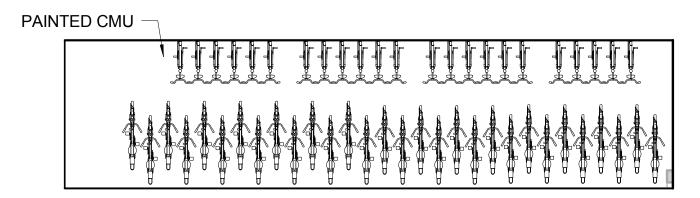

# 3 HANGING BIKE WALL ELEVATION

SCALE: 1/8" = 1'-0"

THESE ISOMETRIC DRAWINGS ARE ONLY A GENRALIZED INTERPRETATION OF THE SPACE AND HAVE BEEN CROPPED AND/OR EDITTED FOR CLARITY. THEY DO NOT DEPICT ALL SCOPE OR MATERIAL - SEE FLOOR PLANS