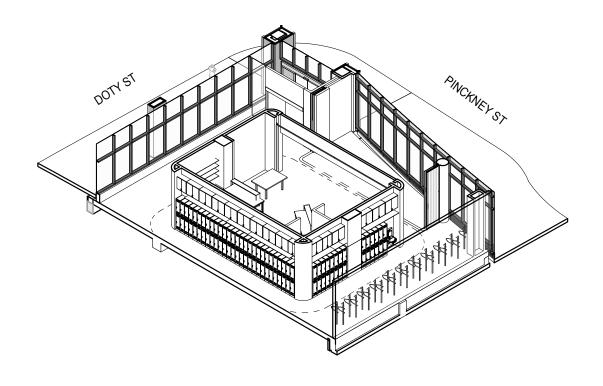

# 3 HANGING BIKE WALL ELEVATION

SCALE: 1/8" = 1'-0"

THESE ISOMETRIC DRAWINGS ARE ONLY A GENRALIZED INTERPRETATION OF THE SPACE AND HAVE BEEN CROPPED AND/OR EDITTED FOR CLARITY. THEY DO NOT DEPICT ALL SCOPE OR MATERIAL - SEE FLOOR PLANS

THESE ISOMETRIC DRAWINGS ARE ONLY A GENRALIZED INTERPRETATION OF THE SPACE AND HAVE BEEN CROPPED AND/OR EDITTED FOR CLARITY. THEY DO NOT DEPICT ALL SCOPE OR MATERIAL - SEE FLOOR PLANS