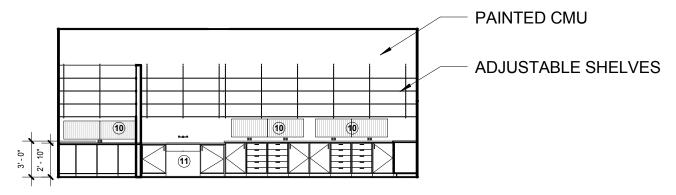

### 1 BIKE SHOP ELEVATION

SCALE: 1/8" = 1'-0"

## 2 REPAIR SHOP ELEVATION

SCALE: 1/8" = 1'-0"