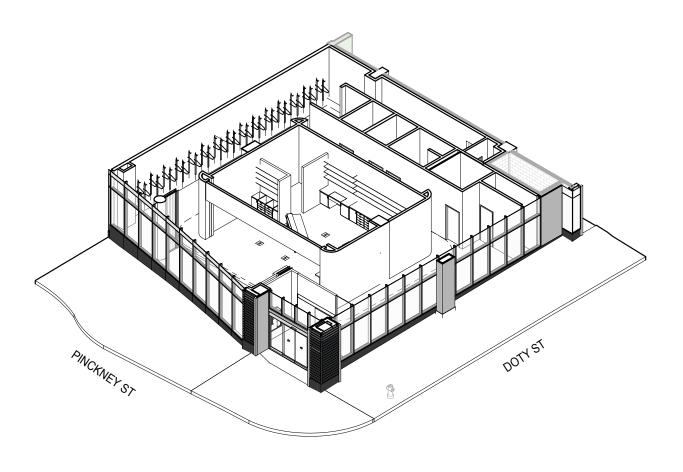

# 3 HANGING BIKE WALL ELEVATION

SCALE: 1/8" = 1'-0"

THESE ISOMETRIC DRAWINGS ARE ONLY A GENRALIZED INTERPRETATION OF THE SPACE AND HAVE BEEN CROPPED AND/OR EDITTED FOR CLARITY. THEY DO NOT DEPICT ALL SCOPE OR MATERIAL - SEE FLOOR PLANS

THESE ISOMETRIC DRAWINGS ARE ONLY A GENRALIZED INTERPRETATION OF THE SPACE AND HAVE BEEN CROPPED AND/OR EDITTED FOR CLARITY. THEY DO NOT DEPICT ALL SCOPE OR MATERIAL - SEE FLOOR PLANS