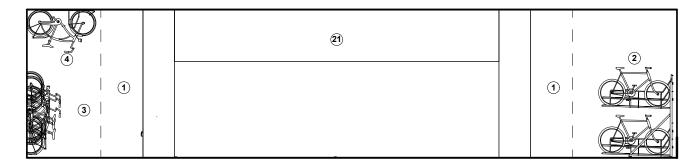

# 3 HANGING BIKE WALL ELEVATION

SCALE: 1/8" = 1'-0"

THESE ISOMETRIC DRAWINGS ARE ONLY A GENRALIZED INTERPRETATION OF THE SPACE AND HAVE BEEN CROPPED AND/OR EDITTED FOR CLARITY. THEY DO NOT DEPICT ALL SCOPE OR MATERIAL - SEE FLOOR PLANS

THESE ISOMETRIC DRAWINGS ARE ONLY A GENRALIZED INTERPRETATION OF THE SPACE AND HAVE BEEN CROPPED AND/OR EDITTED FOR CLARITY. THEY DO NOT DEPICT ALL SCOPE OR MATERIAL - SEE FLOOR PLANS