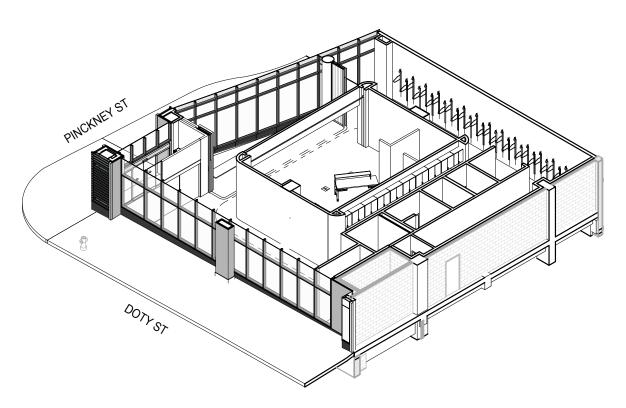

# 3 HANGING BIKE WALL ELEVATION

SCALE: 1/8" = 1'-0"

THESE ISOMETRIC DRAWINGS ARE ONLY A GENRALIZED INTERPRETATION OF THE SPACE AND HAVE BEEN CROPPED AND/OR EDITTED FOR CLARITY. THEY DO NOT DEPICT ALL SCOPE OR MATERIAL - SEE FLOOR PLANS

THESE ISOMETRIC DRAWINGS ARE ONLY A GENRALIZED INTERPRETATION OF THE SPACE AND HAVE BEEN CROPPED AND/OR EDITTED FOR CLARITY. THEY DO NOT DEPICT ALL SCOPE OR MATERIAL - SEE FLOOR PLANS