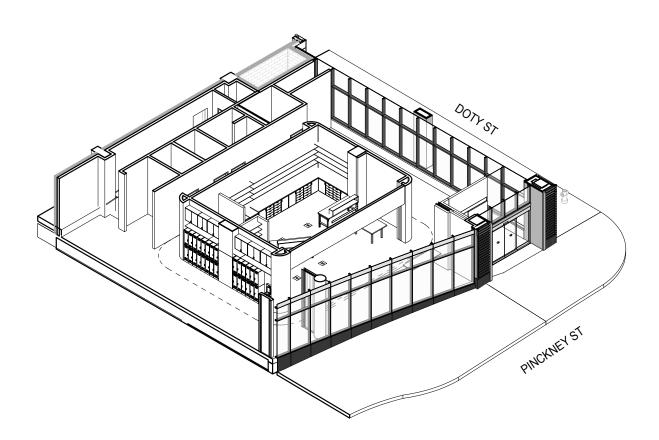

# 3 HANGING BIKE WALL ELEVATION

SCALE: 1/8" = 1'-0"

THESE ISOMETRIC DRAWINGS ARE ONLY A GENRALIZED INTERPRETATION OF THE SPACE AND HAVE BEEN CROPPED AND/OR EDITTED FOR CLARITY. THEY DO NOT DEPICT ALL SCOPE OR MATERIAL - SEE FLOOR PLANS

THESE ISOMETRIC DRAWINGS ARE ONLY A GENRALIZED INTERPRETATION OF THE SPACE AND HAVE BEEN CROPPED AND/OR EDITTED FOR CLARITY. THEY DO NOT DEPICT ALL SCOPE OR MATERIAL - SEE FLOOR PLANS