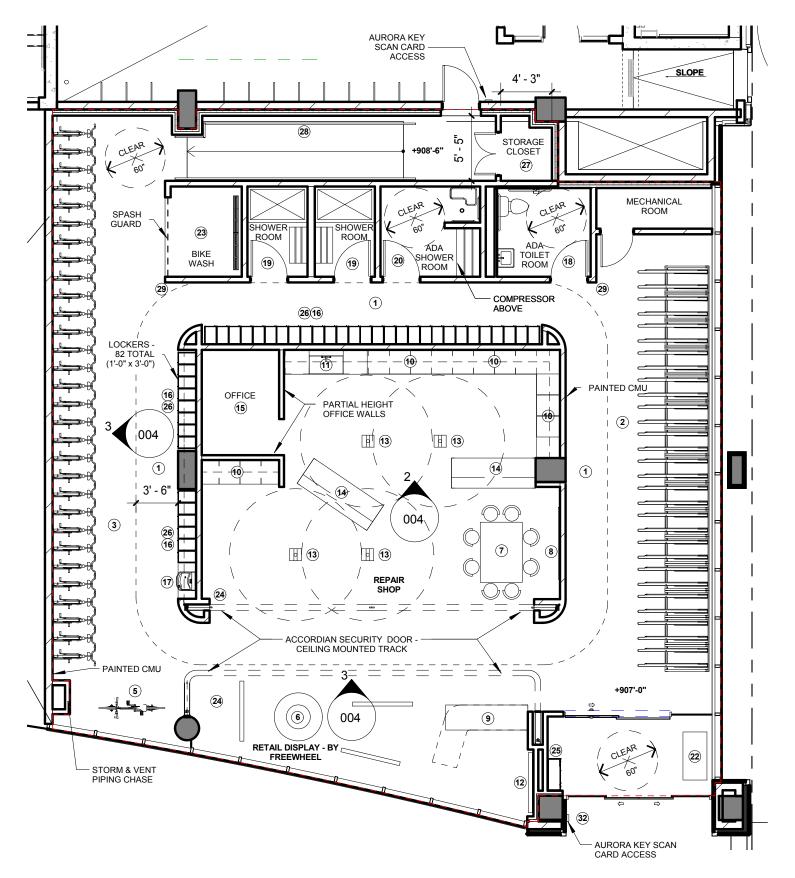

### Madison Bicycle Center/Freewheel Bicycle Plan Keys + Program

|      | Plan Key & Description                                              | Proposed Amounts & Area               | Requested Amounts & Area   |
|------|---------------------------------------------------------------------|---------------------------------------|----------------------------|
| 1    | Bicycle Path                                                        | 3'-6" Wide / 425 SF                   | 1                          |
| 2    | Bicycle 2-Tier Storage Racks<br>Madrax 4 Bike Horizontal Storage    | 60 Bicycles / 210 SF                  | 96 Bicycles                |
| 3    | Bicycle Vertical Storage<br>Saris Bike Tracs - Wall Mounted         | 30 Bicycles / 170 SF                  | Max                        |
| 4    | Bicycle Ceiling Storage<br>Saris CycleGlide - Ceiling Mounted       | 24 Bicycles / 275 SF                  | Max + Bicycle Shop Storage |
| (5)  | Public Bicycle Repair Station Madrax Repair Stand with Tools        | 1 / 40 SF                             | 1                          |
| 6    | Retail Display / Space<br>Provided by Freewheel                     | 145 SF                                | VARIOUS                    |
| 7    | Seating / Meeting Area Provided by Freewheel                        | 8 PPL / 95 SF                         | 8 PPL Min                  |
| 8    | White Board & Pin Up Area Provided by Freewheel                     | 1 / 9'-0" LF                          | 1                          |
| 9    | POS Counter                                                         | 7'-0" in Length                       | 1                          |
| 10   | Work Station w/ Storage & Shelves Provided by Freewheel             | 4 - 7' Wide                           | 2 Min- 6' Wide             |
| 11)  | Industrial Sink & Storage Cabinets Provided by Freewheel            | 32" Wide Freestanding Industrial Sink | 32" Wide Industrial Sink   |
| 12   | Merchandise Shelving / Storage<br>Provided by Freewheel             | Varies                                | 1                          |
| 13)  | Work Stand w/ 5' Clearance Park Tool Deluxe Double Arm Repair Stand | 4 Bicycle Work Stands                 | 4 Bicycle Work Stands      |
| 14)  | Mobile Work Bench Provided by Freewheel                             | 2                                     | 2 Min - 4 Max              |
| (15) | Office                                                              | 8'-9" x 6'-6"/ 57 SF                  | 8' x 8'/ 64 SF             |
| 16   | 2-Tiered Personal Lockers                                           | 82 Individual Lockers                 | 48 Individual Lockers      |
| 17   | Drinking Fountain & Bottle Filler                                   | 1                                     | I                          |
| 18)  | ADA Toilet Room                                                     | 1 / 58 SF                             | 1-2                        |
| 19   | Single Occupant Shower                                              | 2 / 37 SF                             | 2                          |
| 20   | Single Occupant ADA Shower                                          | 1 / 62 SF                             | 1 min / 4 Max              |
| 21)  | Signage & Graphic Wall                                              | 27' in Length                         | 1                          |
| 22   | Information Kiosk                                                   | 1                                     | 1 / 60 SF                  |
| 23)  | Bike Wash                                                           | 1 / 51 SF                             | 1                          |
| 24)  | Folding Security Doors Dynamic Closure Side Folding Metal Doors     | 2                                     | 2                          |
| 25)  | Vending Machine                                                     | 1                                     | 1                          |

### Madison Bicycle Center/Freewheel Bicycle Plan Keys + Program

| Plan Key & Description                                       | Proposed Amounts & Area | Requested Amounts & Area                |
|--------------------------------------------------------------|-------------------------|-----------------------------------------|
| 26 Storage Cabinets                                          | 16                      | 1                                       |
| 27 Trash Room / Storage Closet                               | 1 / 21 SF               | 1                                       |
| 28 Towel Hooks                                               | 19'-0" LF               | 1                                       |
| 29 Corner Mirrors                                            | 2                       | /                                       |
| 30 Projector Screen                                          | 1                       | 1                                       |
| 31) Security Cameras                                         | 9                       | Max                                     |
| 32 Key Card Access System Aurora Key Scan Card Access System | 8                       | At Entries / Toilet Room / Shower Rooms |

TOTAL AREA: 3,016 SF\*

\* AREA CALCULATED AS SHOWN BY DASHED RED LINE

PROGRAM CONCEPT / PLANS & ELEVATIONS

002