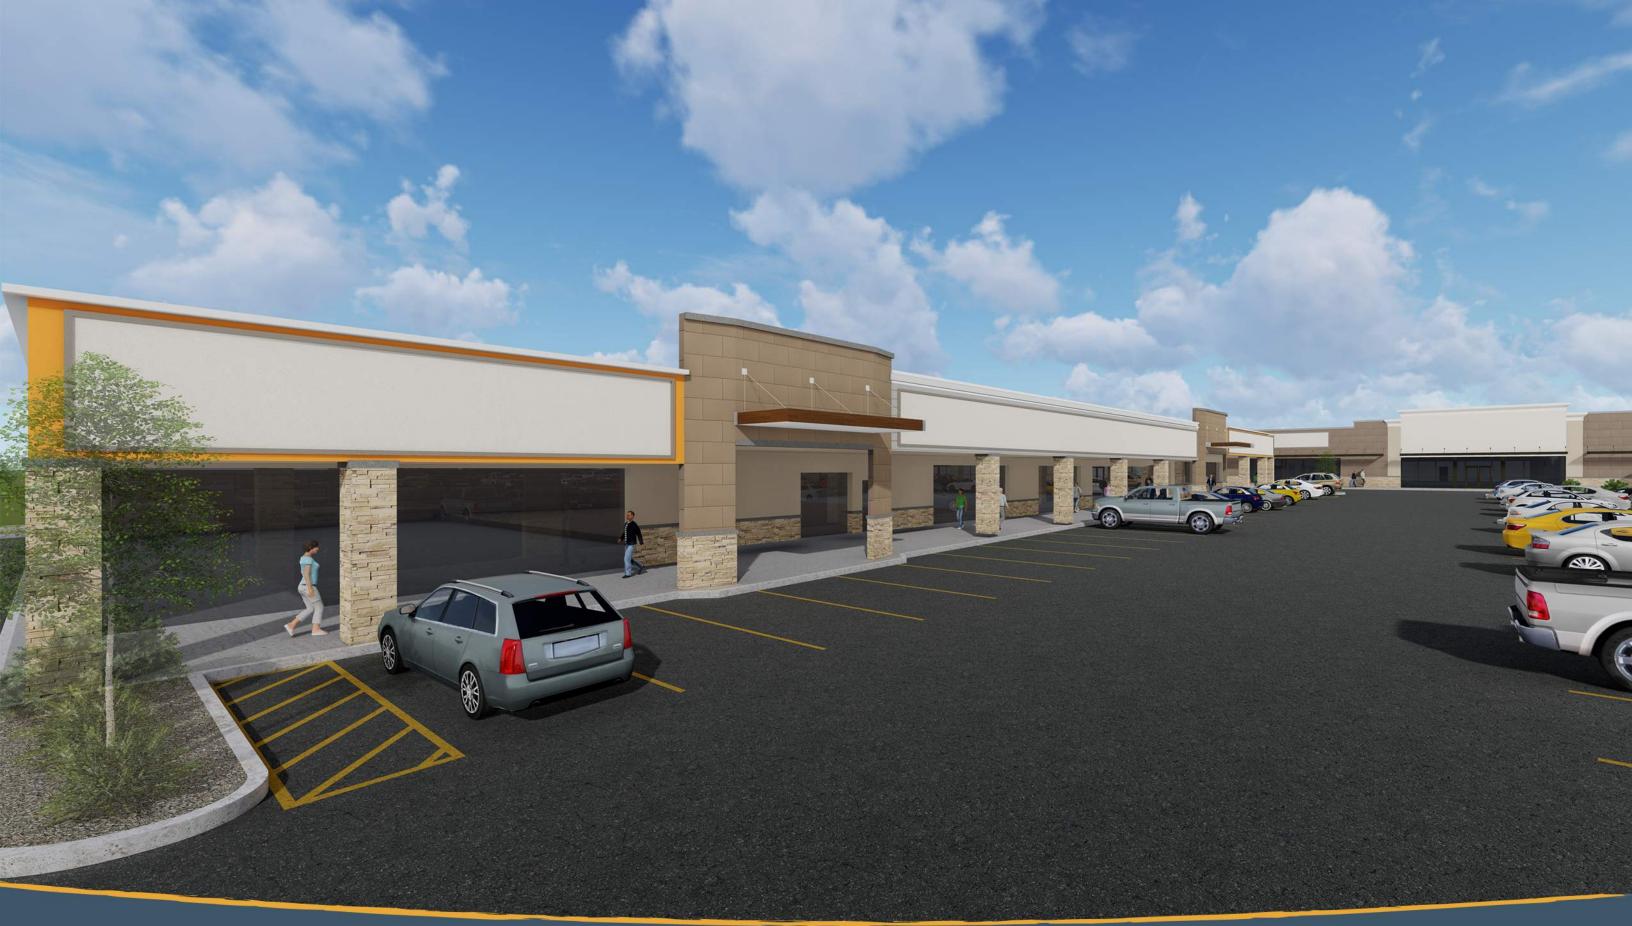

On September 25, 2018, we presented the project scope to Janine Glaeser and Jenny Kirchgatter for information and to gain better knowledge into the requirements for the improvement of this center.

**Proposal Summary:** This shopping center has been recently purchased by Galway Companies, LLC. In an effort to improve the marketability of the center to attract retailers back into the area, the owners are requesting make site and building improvements. We are proposing a phased approach to the parking and landscape improvements, obtain greater visibility to the center from Odana and South Whitney Way streets, as well as update the center to attract mid-large scale retailers back into what was once a vibrant part of the neighborhood.

There are two buildings that comprise this shopping center as part of this renovation project. The larger building to the west is approximately 90,800 sf and the smaller building to the south being 20,200 sf. In order to secure new retail businesses, we intend to update the center by removing the existing canopy structure on the large building, remove significant amounts of EIFS between the storefront entrances, and create identifiable entrances that will attract larger scale retailers back to the market. Obtaining greater visibility is one of the key elements for those retail establishments. New monument signage is also proposed at the corner of Odana and Whitney Way.