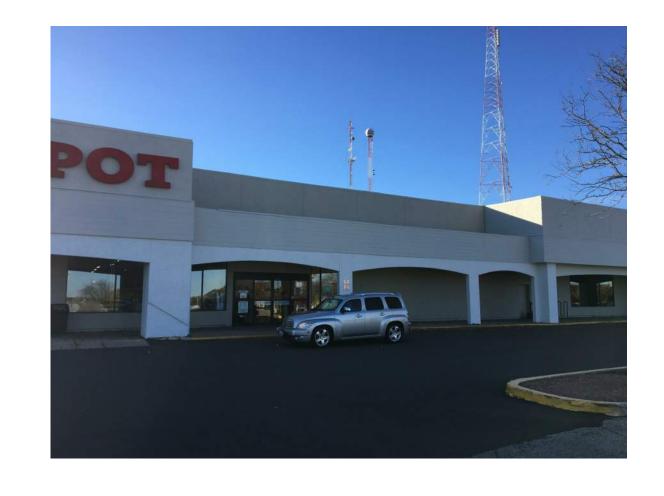

There are two buildings that comprise this shopping center as part of this renovation project. The larger building to the west is approximately 90,800 sf and the smaller building to the south being 20,200 sf. In order to secure new retail businesses, we intend to update the center by removing the existing canopy structure on the large building, remove significant amounts of EIFS between the storefront entrances, and create identifiable entrances that will attract larger scale retailers back to the market. Obtaining greater visibility is one of the key elements for those retail establishments. New monument signage is also proposed at the corner of Odana and Whitney Way.

**A0.1** 

**A0.4** 

PRELIMINARY

WHITNEY SQUAR
TENANT IMPROVEMENT
WHITNEY WAY
MADISON, WI 53719

EXISTING CONDITIONS

| Project Status |  |  |  |  |
|----------------|--|--|--|--|
|                |  |  |  |  |
|                |  |  |  |  |
|                |  |  |  |  |
|                |  |  |  |  |
|                |  |  |  |  |
|                |  |  |  |  |
|                |  |  |  |  |
|                |  |  |  |  |
|                |  |  |  |  |