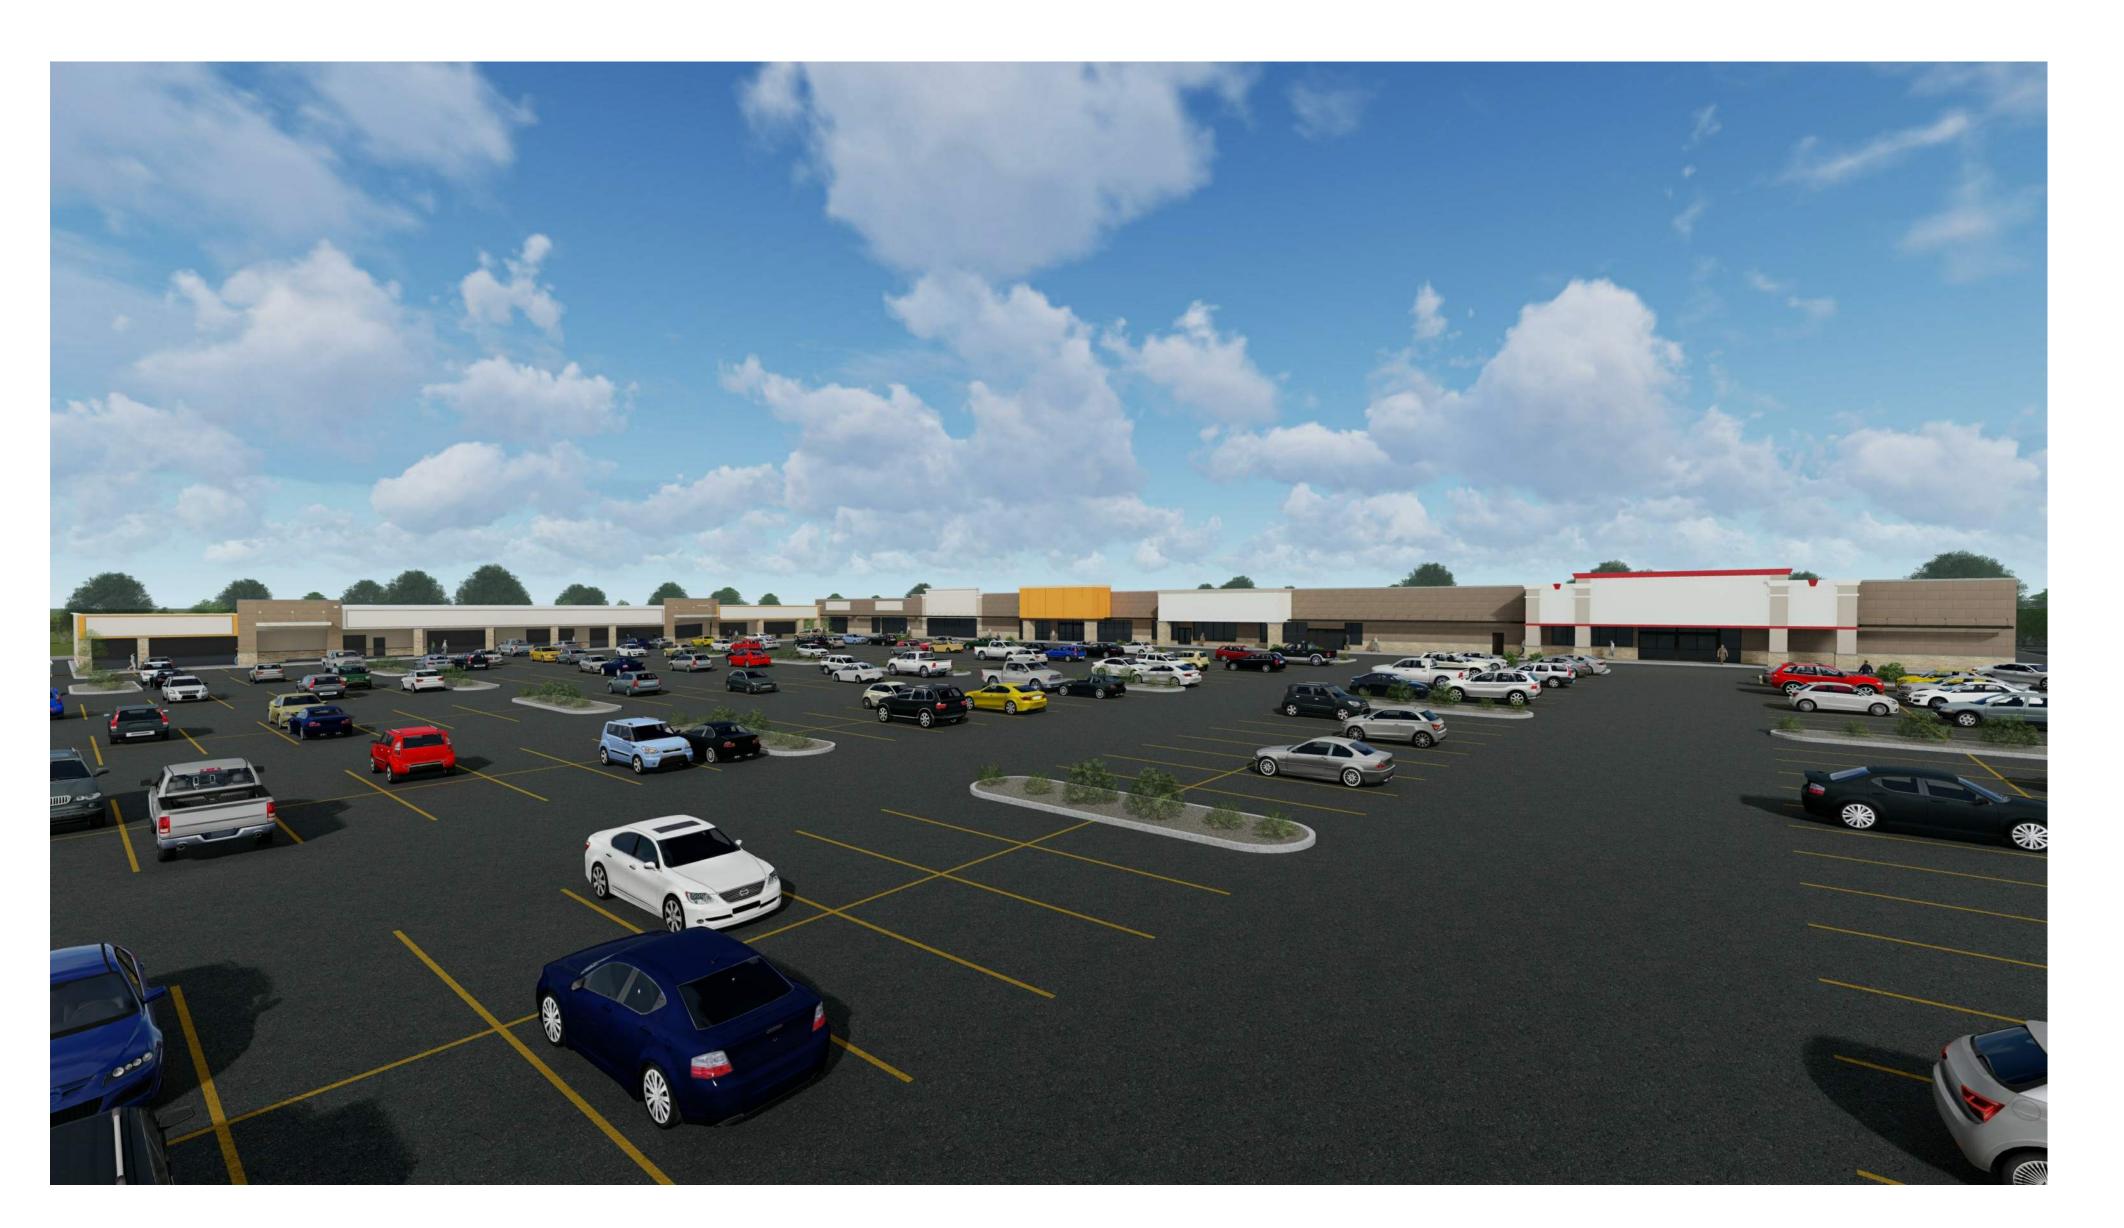

On September 25, 2018, we presented the project scope to Janine Glaeser and Jenny Kirchgatter for information and to gain better knowledge into the requirements for the improvement of this center.

**Proposal Summary:** This shopping center has been recently purchased by Galway Companies, LLC. In an effort to improve the marketability of the center to attract retailers back into the area, the owners are requesting make site and building improvements. We are proposing a phased approach to the parking and landscape improvements, obtain greater visibility to the center from Odana and South Whitney Way streets, as well as update the center to attract mid-large scale retailers back into what was once a vibrant part of the neighborhood.

There are two buildings that comprise this shopping center as part of this renovation project. The larger building to the west is approximately 90,800 sf and the smaller building to the south being 20,200 sf. In order to secure new retail businesses, we intend to update the center by removing the existing canopy structure on the large building, remove significant amounts of EIFS between the storefront entrances, and create identifiable entrances that will attract larger scale retailers back to the market. Obtaining greater visibility is one of the key elements for those retail establishments. New monument signage is also proposed at the corner of Odana and Whitney Way.