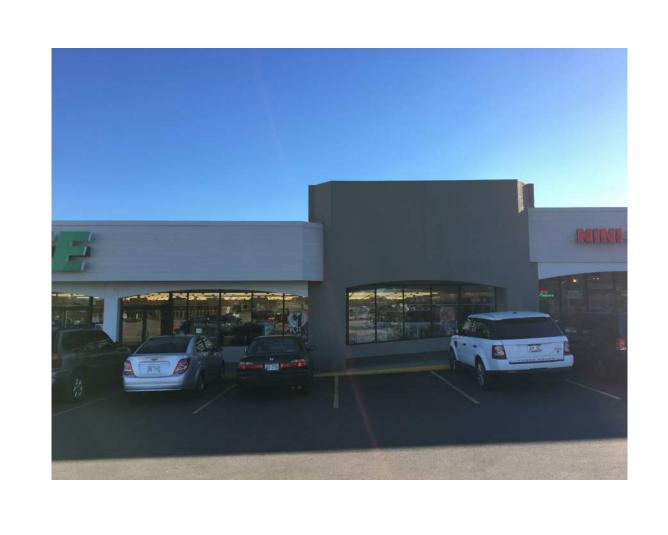

There are two buildings that comprise this shopping center as part of this renovation project. The larger building to the west is approximately 90,800 sf and the smaller building to the south being 20,200 sf. In order to secure new retail businesses, we intend to update the center by removing the existing canopy structure on the large building, remove significant amounts of EIFS between the storefront entrances, and create identifiable entrances that will attract larger scale retailers back to the market. Obtaining greater visibility is one of the key elements for those retail establishments. New monument signage is also proposed at the corner of Odana and Whitney Way.