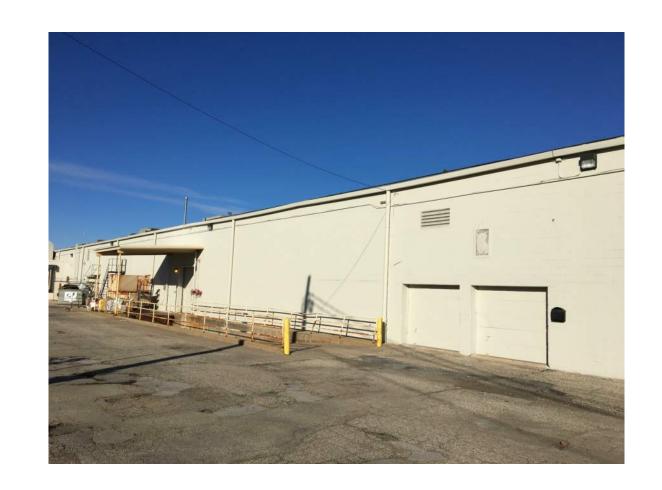

**A0.1** 

**A0.4** 

PRELIMINARY

WHITNEY SQUAR
TENANT IMPROVEMENT
WHITNEY WAY
MADISON, WI 53719

EXISTING CONDITIONS

| Project Status |  |  |  |  |
|----------------|--|--|--|--|
|                |  |  |  |  |
|                |  |  |  |  |
|                |  |  |  |  |
|                |  |  |  |  |
|                |  |  |  |  |
|                |  |  |  |  |
|                |  |  |  |  |
|                |  |  |  |  |
|                |  |  |  |  |