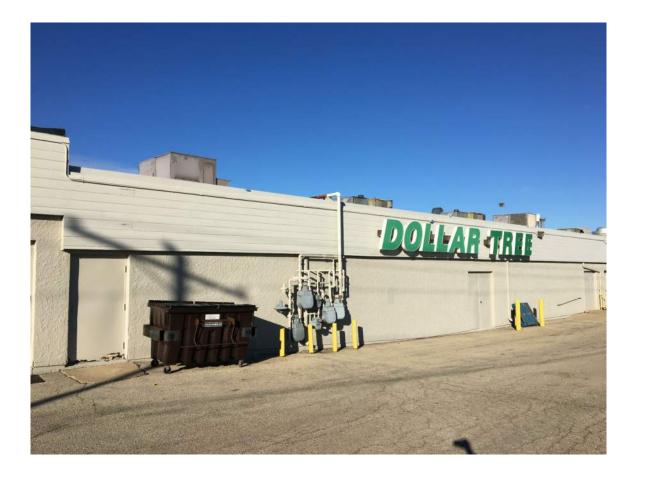

There are two buildings that comprise this shopping center as part of this renovation project. The larger building to the west is approximately 90,800 sf and the smaller building to the south being 20,200 sf. In order to secure new retail businesses, we intend to update the center by removing the existing canopy structure on the large building, remove significant amounts of EIFS between the storefront entrances, and create identifiable entrances that will attract larger scale retailers back to the market. Obtaining greater visibility is one of the key elements for those retail establishments. New monument signage is also proposed at the corner of Odana and Whitney Way.