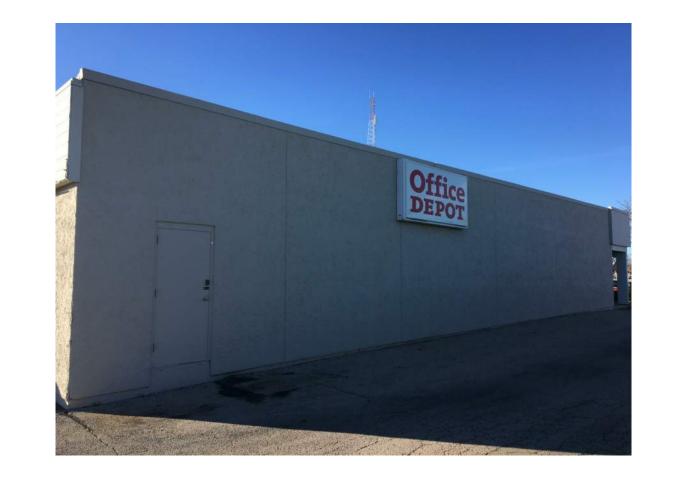

There are two buildings that comprise this shopping center as part of this renovation project. The larger building to the west is approximately 90,800 sf and the smaller building to the south being 20,200 sf. In order to secure new retail businesses, we intend to update the center by removing the existing canopy structure on the large building, remove significant amounts of EIFS between the storefront entrances, and create identifiable entrances that will attract larger scale retailers back to the market. Obtaining greater visibility is one of the key elements for those retail establishments. New monument signage is also proposed at the corner of Odana and Whitney Way.