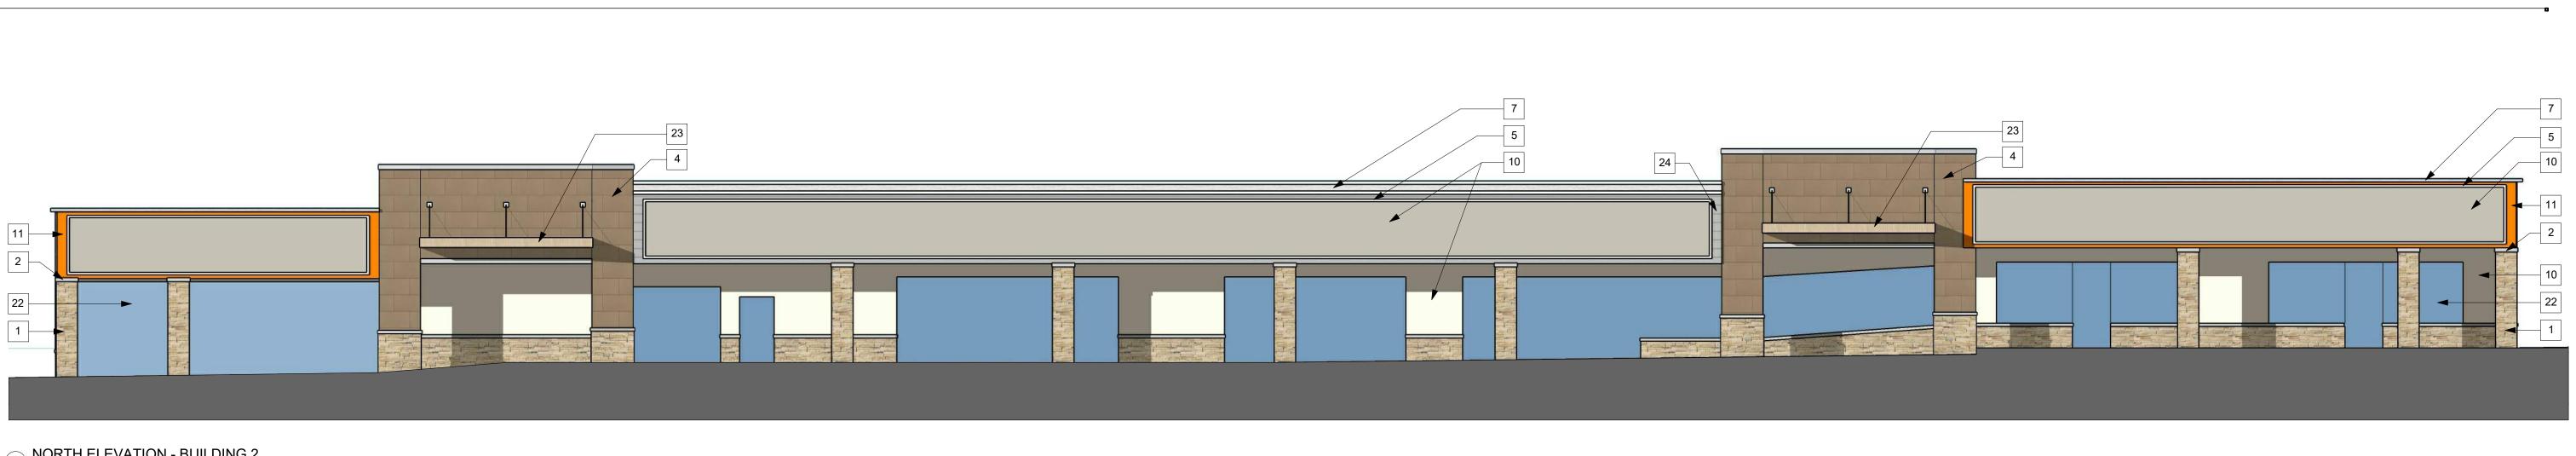

# PRELIMINARY

architecture uc
7780 Elmwood Ave., Middleton, WI 53562
(608) 836-7570, www.sketchworksarch.com

NHINEY SOUAKE TENANT IMPROVEMENT

XTERIOR ELEVATIONS

Project Status

2018.10.17 UDC INFO

A3.2

1 NORTH ELEVATION - BUILDING 2 1/32" = 1'-0"