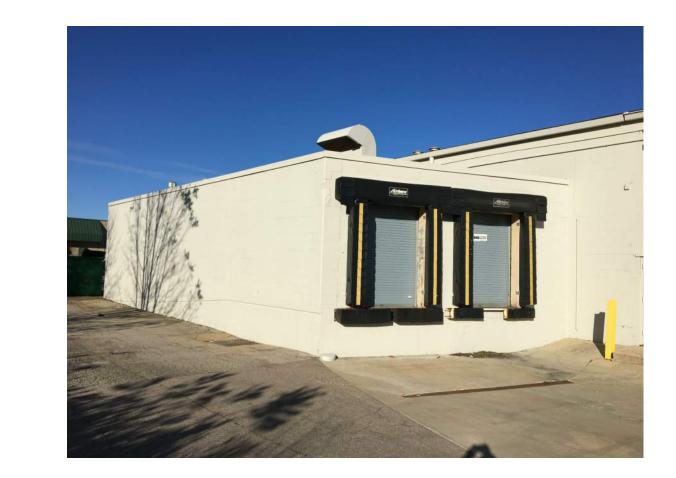

There are two buildings that comprise this shopping center as part of this renovation project. The larger building to the west is approximately 90,800 sf and the smaller building to the south being 20,200 sf. In order to secure new retail businesses, we intend to update the center by removing the existing canopy structure on the large building, remove significant amounts of EIFS between the storefront entrances, and create identifiable entrances that will attract larger scale retailers back to the market. Obtaining greater visibility is one of the key elements for those retail establishments. New monument signage is also proposed at the corner of Odana and Whitney Way.

**A0.1** 

**A0.4** 

PRELIMINARY

WHITNEY SQUAR
TENANT IMPROVEMENT
WHITNEY WAY
MADISON, WI 53719

EXISTING CONDITIONS

| Project Status |  |  |  |  |
|----------------|--|--|--|--|
|                |  |  |  |  |
|                |  |  |  |  |
|                |  |  |  |  |
|                |  |  |  |  |
|                |  |  |  |  |
|                |  |  |  |  |
|                |  |  |  |  |
|                |  |  |  |  |
|                |  |  |  |  |