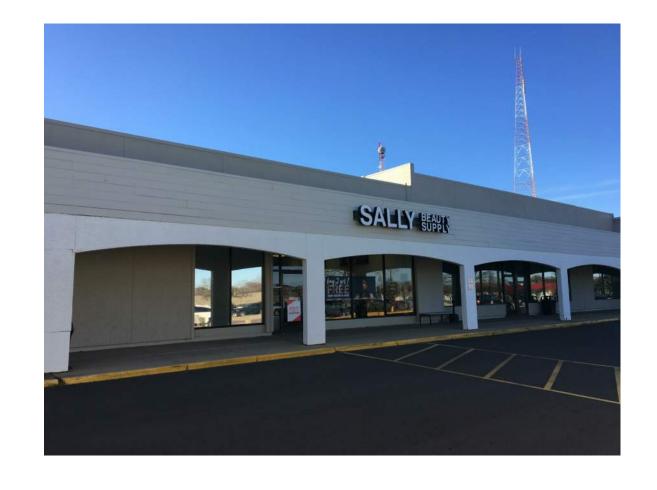

There are two buildings that comprise this shopping center as part of this renovation project. The larger building to the west is approximately 90,800 sf and the smaller building to the south being 20,200 sf. In order to secure new retail businesses, we intend to update the center by removing the existing canopy structure on the large building, remove significant amounts of EIFS between the storefront entrances, and create identifiable entrances that will attract larger scale retailers back to the market. Obtaining greater visibility is one of the key elements for those retail establishments. New monument signage is also proposed at the corner of Odana and Whitney Way.

**A0.1** 

**A0.4** 

PRELIMINARY

WHITNEY SQUAR
TENANT IMPROVEMENT
WHITNEY WAY
MADISON, WI 53719

EXISTING CONDITIONS

| Project Status |  |  |  |  |
|----------------|--|--|--|--|
|                |  |  |  |  |
|                |  |  |  |  |
|                |  |  |  |  |
|                |  |  |  |  |
|                |  |  |  |  |
|                |  |  |  |  |
|                |  |  |  |  |
|                |  |  |  |  |
|                |  |  |  |  |