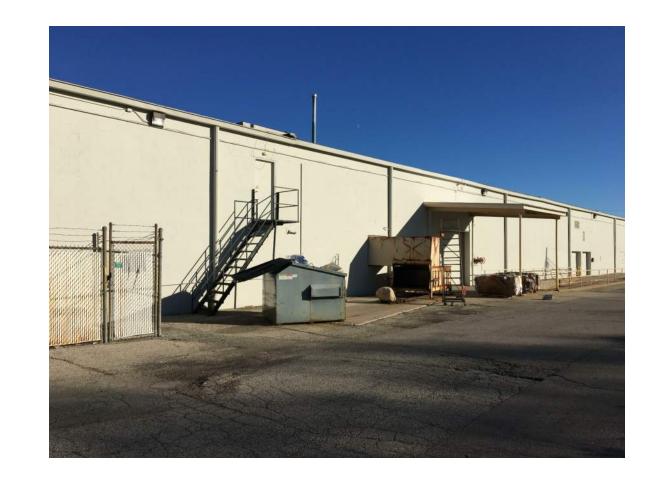

**A0.1** 

**A0.4** 

PRELIMINARY

WHITNEY SQUAR
TENANT IMPROVEMENT
WHITNEY WAY
MADISON, WI 53719

EXISTING CONDITIONS

| Project Status |  |  |  |  |
|----------------|--|--|--|--|
|                |  |  |  |  |
|                |  |  |  |  |
|                |  |  |  |  |
|                |  |  |  |  |
|                |  |  |  |  |
|                |  |  |  |  |
|                |  |  |  |  |
|                |  |  |  |  |
|                |  |  |  |  |