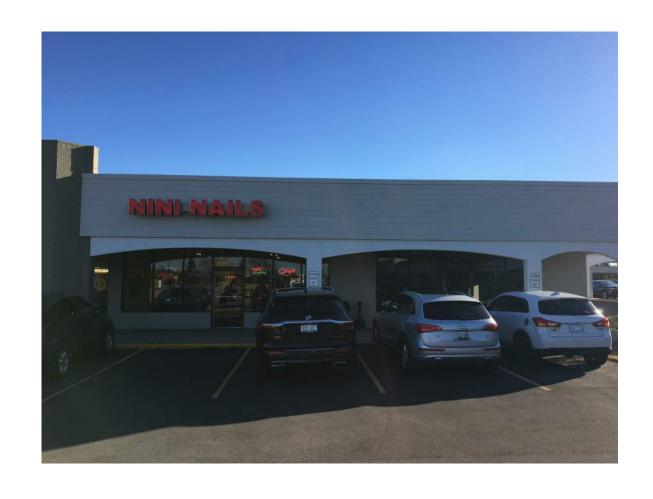

There are two buildings that comprise this shopping center as part of this renovation project. The larger building to the west is approximately 90,800 sf and the smaller building to the south being 20,200 sf. In order to secure new retail businesses, we intend to update the center by removing the existing canopy structure on the large building, remove significant amounts of EIFS between the storefront entrances, and create identifiable entrances that will attract larger scale retailers back to the market. Obtaining greater visibility is one of the key elements for those retail establishments. New monument signage is also proposed at the corner of Odana and Whitney Way.