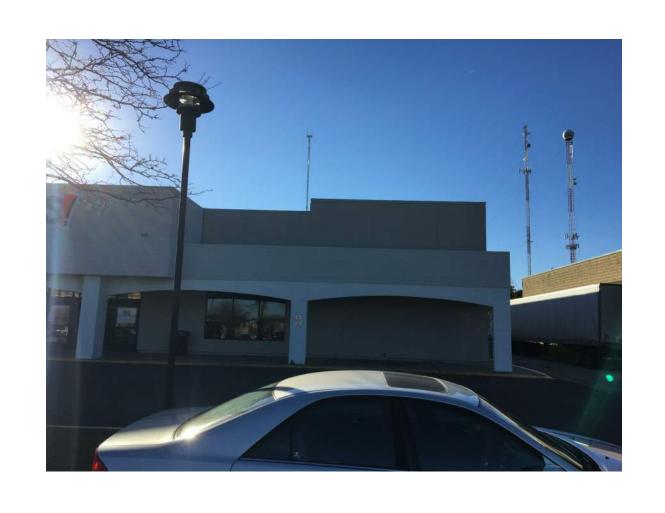

There are two buildings that comprise this shopping center as part of this renovation project. The larger building to the west is approximately 90,800 sf and the smaller building to the south being 20,200 sf. In order to secure new retail businesses, we intend to update the center by removing the existing canopy structure on the large building, remove significant amounts of EIFS between the storefront entrances, and create identifiable entrances that will attract larger scale retailers back to the market. Obtaining greater visibility is one of the key elements for those retail establishments. New monument signage is also proposed at the corner of Odana and Whitney Way.

# WHITNEY SQUARE

WHITNEY WAY MADISON, WI 53719