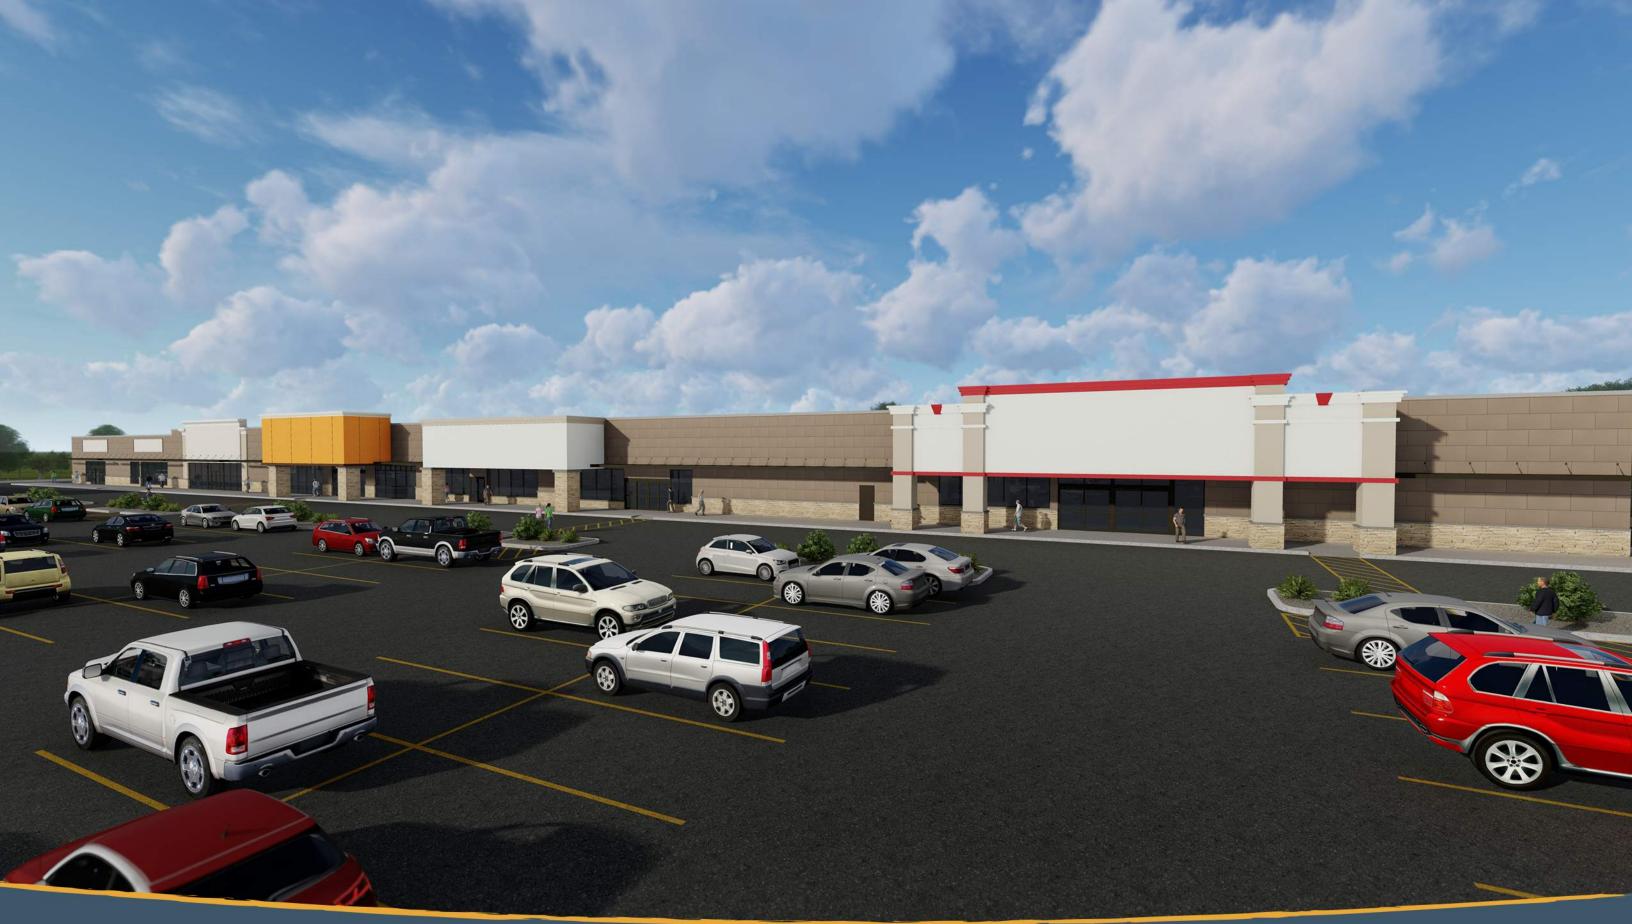

On September 25, 2018, we presented the project scope to Janine Glaeser and Jenny Kirchgatter for information and to gain better knowledge into the requirements for the improvement of this center.

**Proposal Summary:** This shopping center has been recently purchased by Galway Companies, LLC. In an effort to improve the marketability of the center to attract retailers back into the area, the owners are requesting make site and building improvements. We are proposing a phased approach to the parking and landscape improvements, obtain greater visibility to the center from Odana and South Whitney Way streets, as well as update the center to attract mid-large scale retailers back into what was once a vibrant part of the neighborhood.

There are two buildings that comprise this shopping center as part of this renovation project. The larger building to the west is approximately 90,800 sf and the smaller building to the south being 20,200 sf. In order to secure new retail businesses, we intend to update the center by removing the existing canopy structure on the large building, remove significant amounts of EIFS between the storefront entrances, and create identifiable entrances that will attract larger scale retailers back to the market. Obtaining greater visibility is one of the key elements for those retail establishments. New monument signage is also proposed at the corner of Odana and Whitney Way.