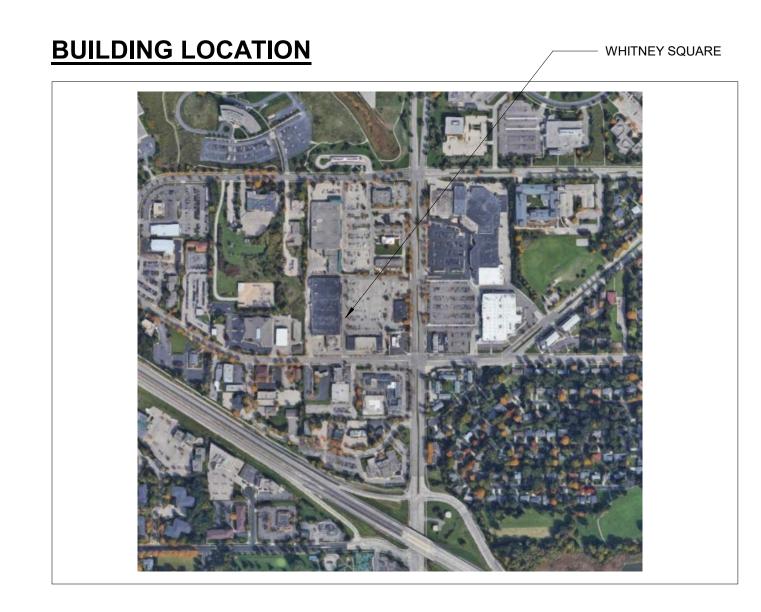

# WHITNEY SQUARE

WHITNEY WAY MADISON, WI 53719

# **PROJECT DATA**

LOCATION: WHITNEY WAY
MADISON WI 53719

REGULATING MUNICIPALITIES: CITY OF MADISON DANE COUNTY STATE OF WISCONSIN

BUILDING CODE:

CITY OF MADISON ZONING ORDINANCES
DANE COUNTY ZONING ORDINANCES
WISCONSIN ADMINISTRATIVE CODE
2015 INTERNATIONAL BUILDING CODE
ACCESSIBILITY ANSI A117.1 - 2009