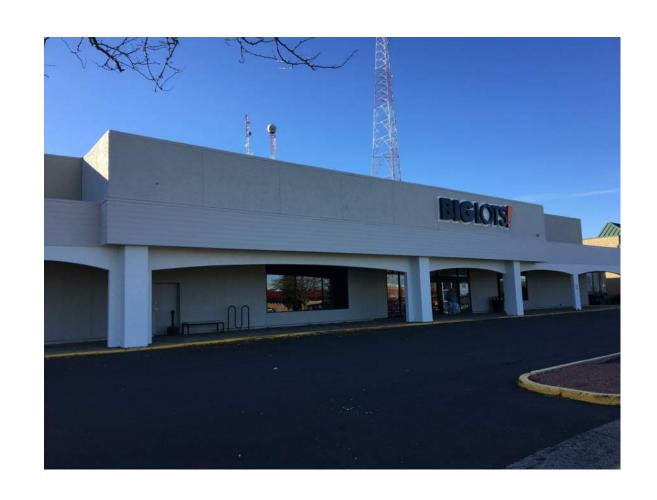

There are two buildings that comprise this shopping center as part of this renovation project. The larger building to the west is approximately 90,800 sf and the smaller building to the south being 20,200 sf. In order to secure new retail businesses, we intend to update the center by removing the existing canopy structure on the large building, remove significant amounts of EIFS between the storefront entrances, and create identifiable entrances that will attract larger scale retailers back to the market. Obtaining greater visibility is one of the key elements for those retail establishments. New monument signage is also proposed at the corner of Odana and Whitney Way.

# WHITNEY SQUARE

WHITNEY WAY MADISON, WI 53719