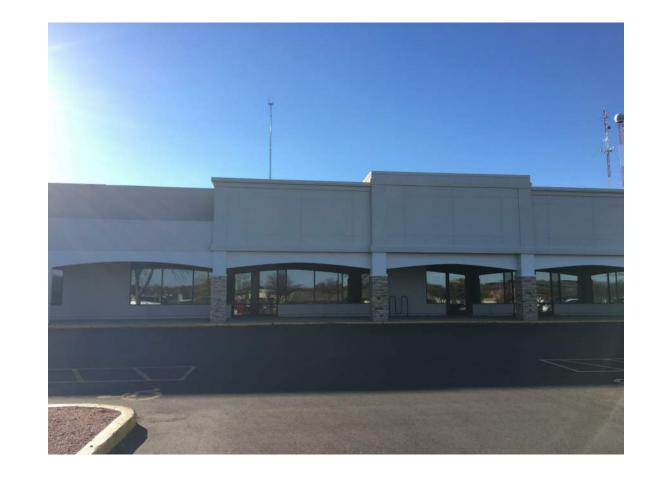

There are two buildings that comprise this shopping center as part of this renovation project. The larger building to the west is approximately 90,800 sf and the smaller building to the south being 20,200 sf. In order to secure new retail businesses, we intend to update the center by removing the existing canopy structure on the large building, remove significant amounts of EIFS between the storefront entrances, and create identifiable entrances that will attract larger scale retailers back to the market. Obtaining greater visibility is one of the key elements for those retail establishments. New monument signage is also proposed at the corner of Odana and Whitney Way.

**A0.1** 

**A0.4** 

PRELIMINARY

WHITNEY SQUAR
TENANT IMPROVEMENT
WHITNEY WAY
MADISON, WI 53719

EXISTING CONDITIONS

| Project Status |  |  |  |  |
|----------------|--|--|--|--|
|                |  |  |  |  |
|                |  |  |  |  |
|                |  |  |  |  |
|                |  |  |  |  |
|                |  |  |  |  |
|                |  |  |  |  |
|                |  |  |  |  |
|                |  |  |  |  |
|                |  |  |  |  |