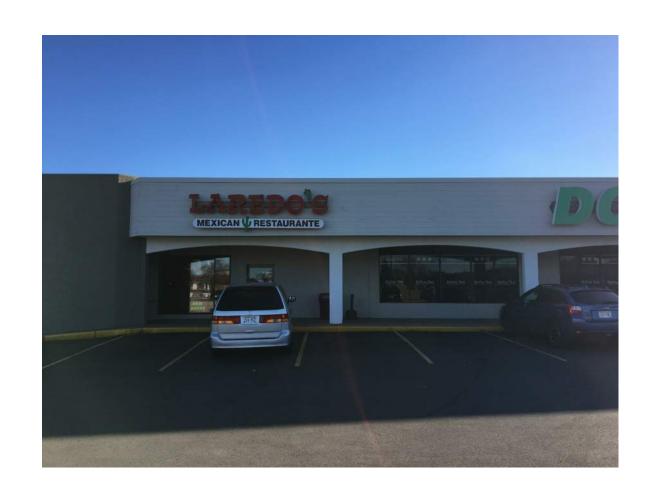

**A0.1** 

**A0.4** 

PRELIMINARY

WHITNEY SQUAR
TENANT IMPROVEMENT
WHITNEY WAY
MADISON, WI 53719

EXISTING CONDITIONS

| Project Status |  |  |  |  |
|----------------|--|--|--|--|
|                |  |  |  |  |
|                |  |  |  |  |
|                |  |  |  |  |
|                |  |  |  |  |
|                |  |  |  |  |
|                |  |  |  |  |
|                |  |  |  |  |
|                |  |  |  |  |
|                |  |  |  |  |