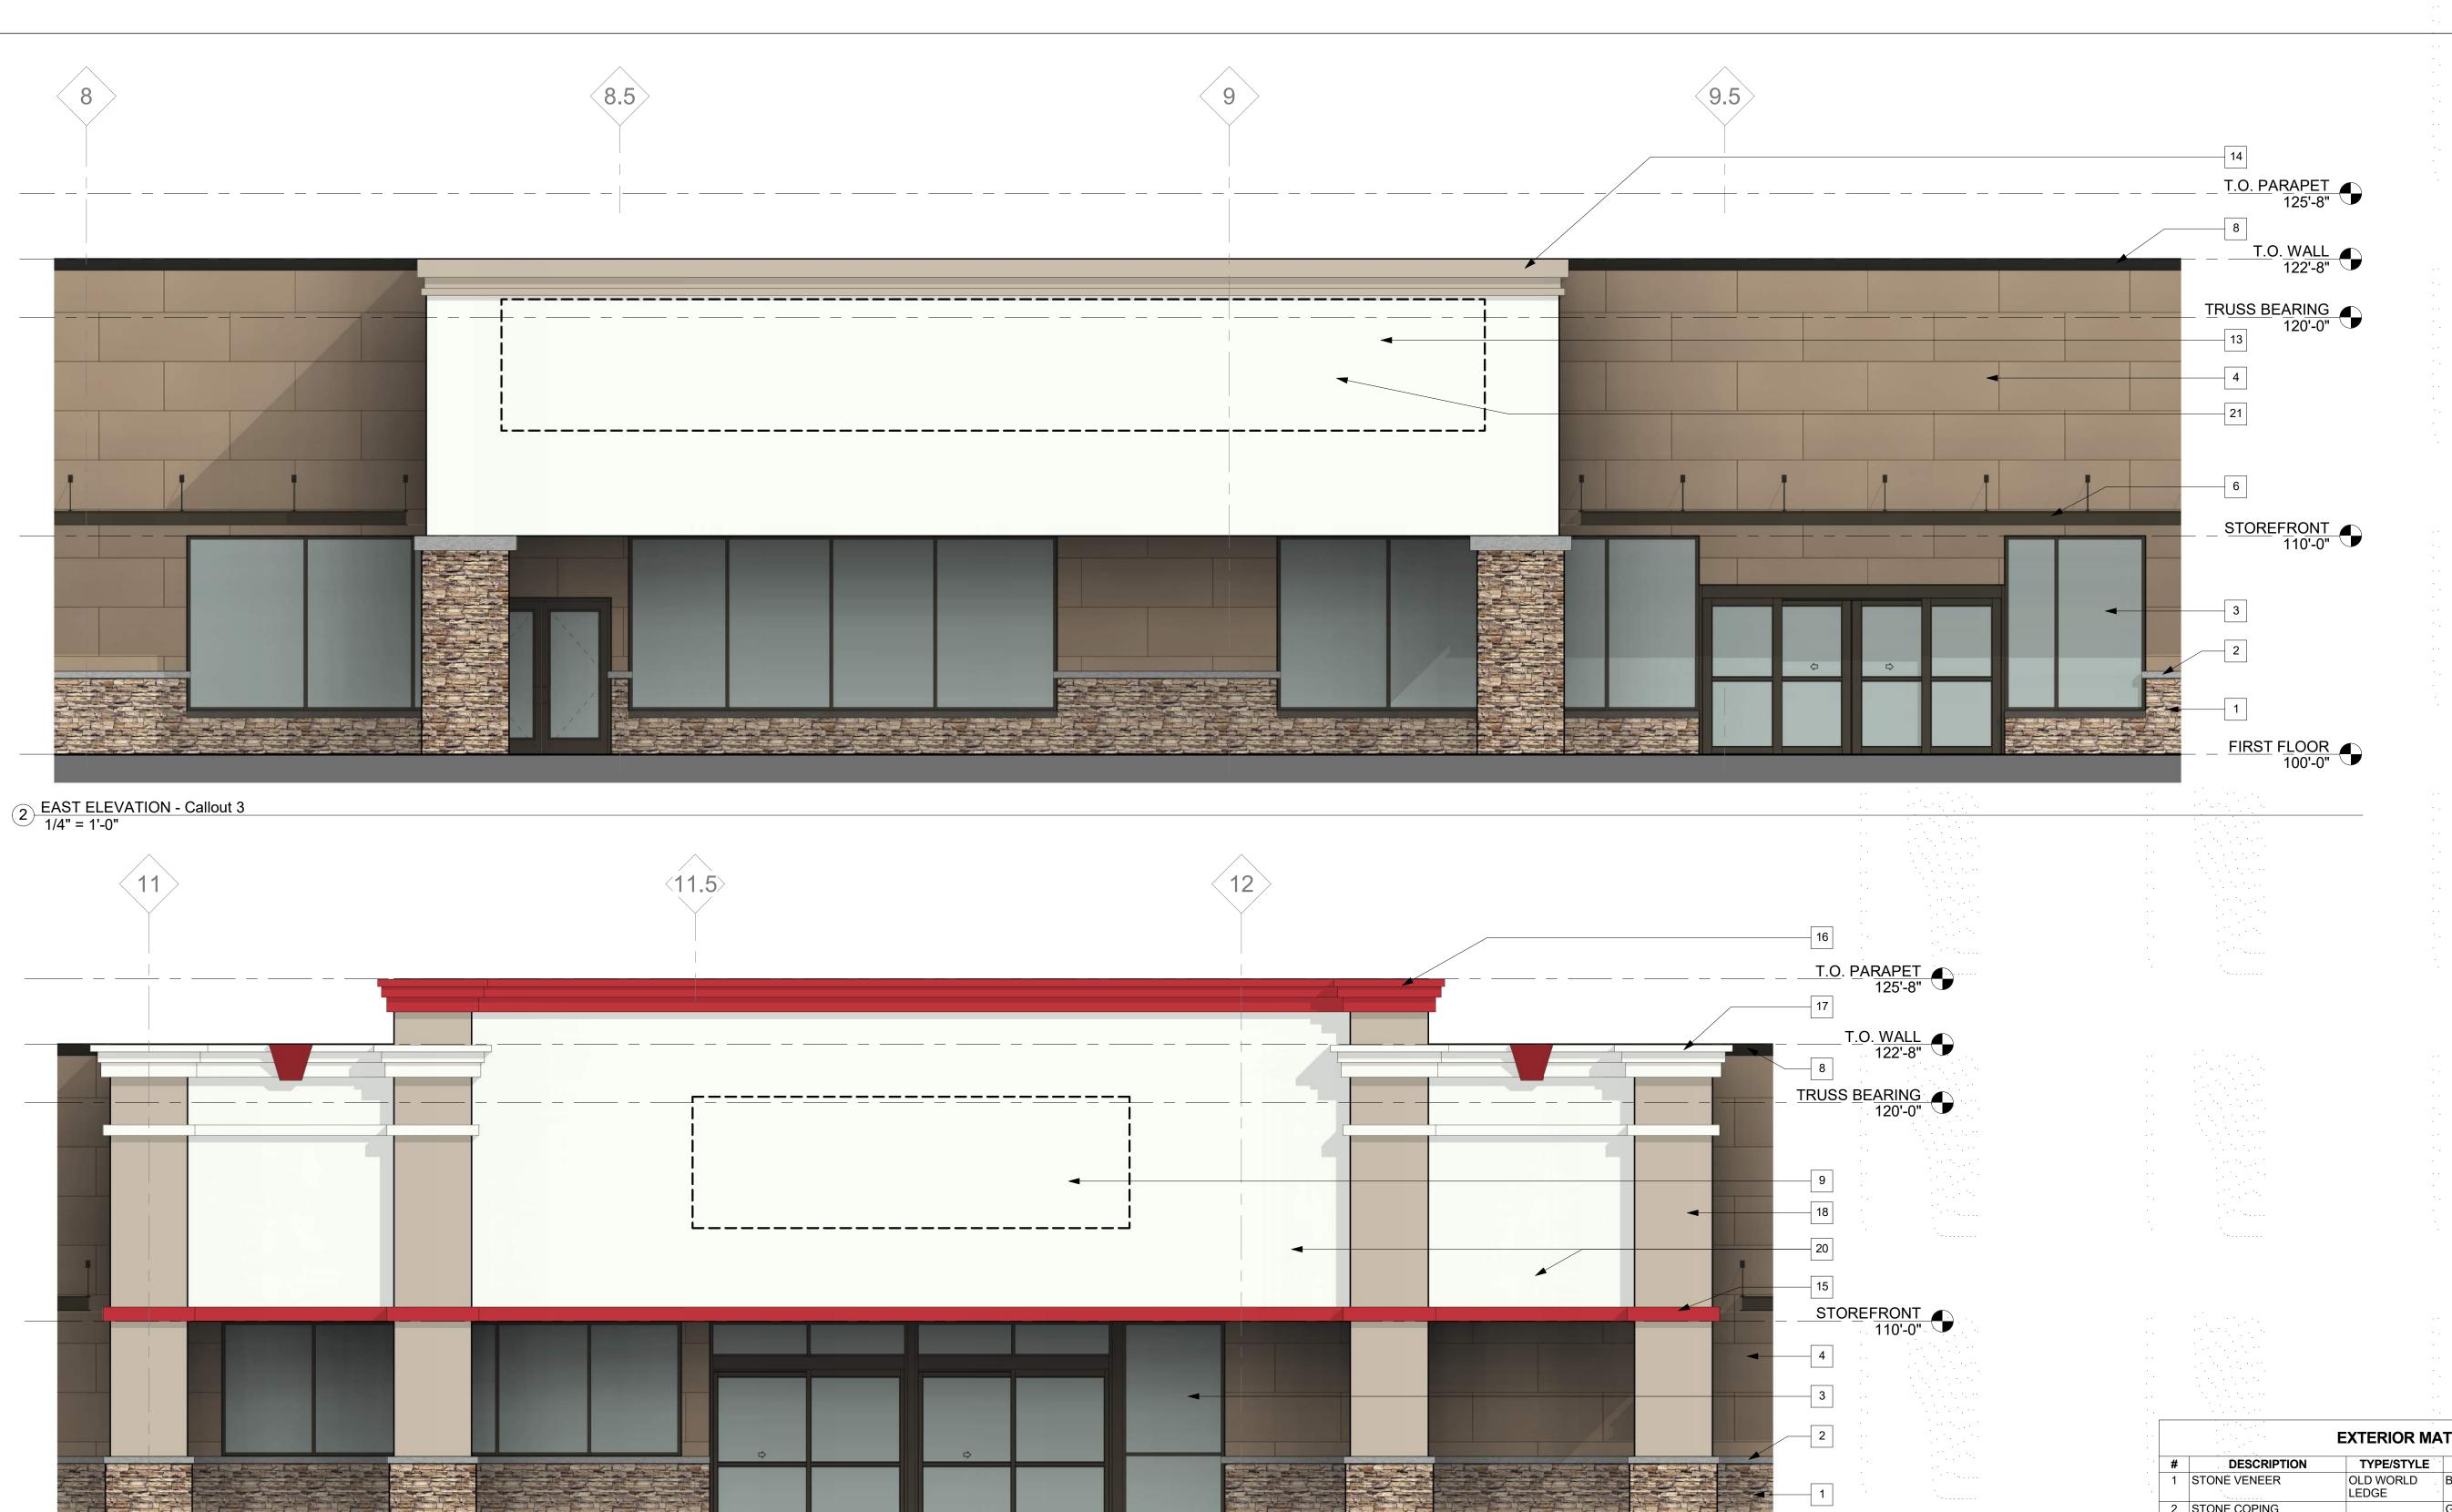

PRELIMINARY

architecture uc
7780 Elmwood Ave., Middleton, WI 53562
(608) 836-7570, www.sketchworksarch.com

TENANT IMPROVEMENT

WHITNEY WAY MADISON, WI 53719

XTERIOR ELEVATIONS

Project Status

2018.10.17 UDC INFO

A3.1

3 EAST ELEVATION - Callout 4 1/4" = 1'-0"

|    | E                                    | EXTERIOR MA          | ATERIAL LIST             |            |          |
|----|--------------------------------------|----------------------|--------------------------|------------|----------|
| #  | DESCRIPTION                          | TYPE/STYLE           | COLOR                    | HEIGHT     | COMMENTS |
| 1  | STONE VENEER                         | OLD WORLD .<br>LEDGE | BROOKSIDE                |            |          |
| 2  | STONE COPING                         |                      | GRAY                     |            |          |
| 3  | ALUMINUM STOREFRONT                  |                      | MEDIUM BRONZE            | 10'-0" AFF |          |
| 4  | SHIP LAP SIDING                      | 6" W/ 1/2"<br>REVEAL | TBD                      |            |          |
| 5  | EIFS PILASTER                        |                      | #113 "AMARILLO<br>WHITE" |            |          |
| 6  | PRE-ENGINEERED METAL CANOPY          |                      | MEDIUM BRONZE            | 10'-6" AFF |          |
| 7  | EIFS CORNICE                         |                      | #103 "NATURAL<br>WHITE"  |            |          |
| 8  | PREFINISHED METAL COPING             | 6"                   | CLEAR ANODIZED           |            |          |
| 9  | SIGNAGE AREA = 120 SF<br>MAX         |                      |                          |            |          |
| 10 | EIFS                                 |                      | #473A "SAND"             |            |          |
| 11 | EIFS                                 | SMOOTH               | #32100                   |            |          |
| 12 | EIFS CORNICE                         |                      | OC-38 "ACADIA WHITE"     |            |          |
| 13 | EIFS                                 |                      | #310 "CHINA WHITE"       |            |          |
| 14 | EIFS CORNICE                         |                      | #110 VAN DYKE            |            |          |
| 15 | EIFS TRIM                            |                      | #2087-10 "NEON RED"      |            |          |
| 16 | EIFS CORNICE                         |                      | #2087-10 "NEON RED"      |            |          |
| 17 | EIFS CORNICE                         |                      | #310 "CHINA WHITE"       |            |          |
| 18 | EIFS PILASTER                        |                      | #110 VAN DYKE            |            |          |
| 19 | 1" REVEAL                            |                      |                          |            |          |
| 20 | EIFS                                 |                      | #310 "CHINA WHITE"       |            |          |
| 21 | SIGNAGE AREA = EXISTING TO REMAIN    | · ·                  |                          |            |          |
| 22 | ALL EXISTING<br>STOREFRONT TO REMAIN |                      |                          |            |          |
| 23 | PRE-ENGINEERED METAL CANOPY          |                      | WOOD                     |            |          |
| 24 | PRE-ENGINEERED METAL CANOPY          |                      | WOOD                     |            |          |