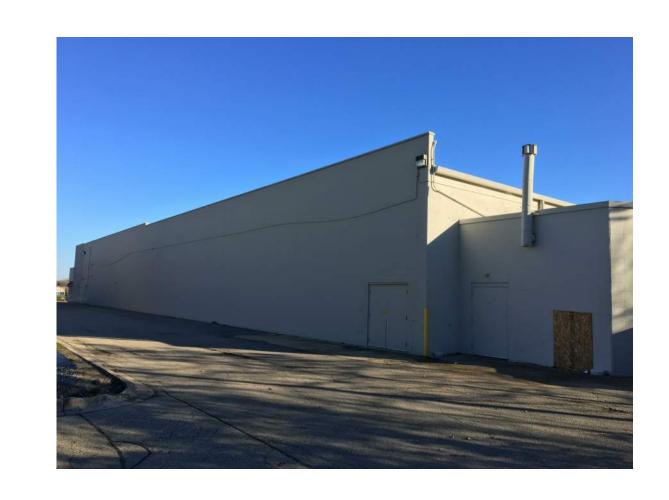

There are two buildings that comprise this shopping center as part of this renovation project. The larger building to the west is approximately 90,800 sf and the smaller building to the south being 20,200 sf. In order to secure new retail businesses, we intend to update the center by removing the existing canopy structure on the large building, remove significant amounts of EIFS between the storefront entrances, and create identifiable entrances that will attract larger scale retailers back to the market. Obtaining greater visibility is one of the key elements for those retail establishments. New monument signage is also proposed at the corner of Odana and Whitney Way.