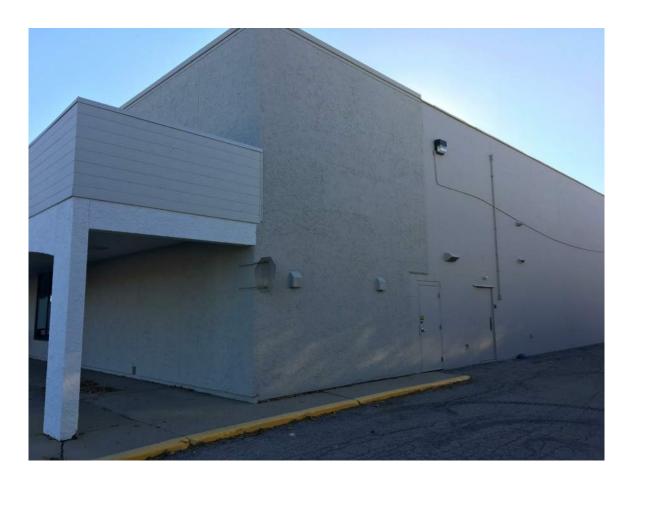

There are two buildings that comprise this shopping center as part of this renovation project. The larger building to the west is approximately 90,800 sf and the smaller building to the south being 20,200 sf. In order to secure new retail businesses, we intend to update the center by removing the existing canopy structure on the large building, remove significant amounts of EIFS between the storefront entrances, and create identifiable entrances that will attract larger scale retailers back to the market. Obtaining greater visibility is one of the key elements for those retail establishments. New monument signage is also proposed at the corner of Odana and Whitney Way.