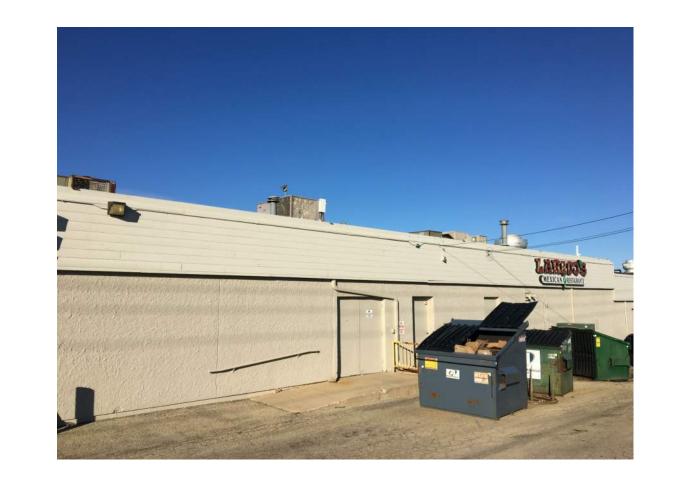

There are two buildings that comprise this shopping center as part of this renovation project. The larger building to the west is approximately 90,800 sf and the smaller building to the south being 20,200 sf. In order to secure new retail businesses, we intend to update the center by removing the existing canopy structure on the large building, remove significant amounts of EIFS between the storefront entrances, and create identifiable entrances that will attract larger scale retailers back to the market. Obtaining greater visibility is one of the key elements for those retail establishments. New monument signage is also proposed at the corner of Odana and Whitney Way.