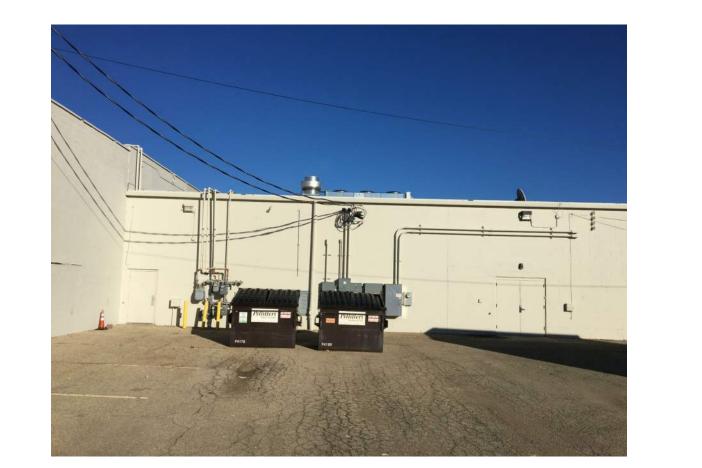

**A0.1** 

**A0.4** 

PRELIMINARY

WHITNEY SQUAR
TENANT IMPROVEMENT
WHITNEY WAY
MADISON, WI 53719

EXISTING CONDITIONS

| Project Status |  |  |  |  |
|----------------|--|--|--|--|
|                |  |  |  |  |
|                |  |  |  |  |
|                |  |  |  |  |
|                |  |  |  |  |
|                |  |  |  |  |
|                |  |  |  |  |
|                |  |  |  |  |
|                |  |  |  |  |
|                |  |  |  |  |