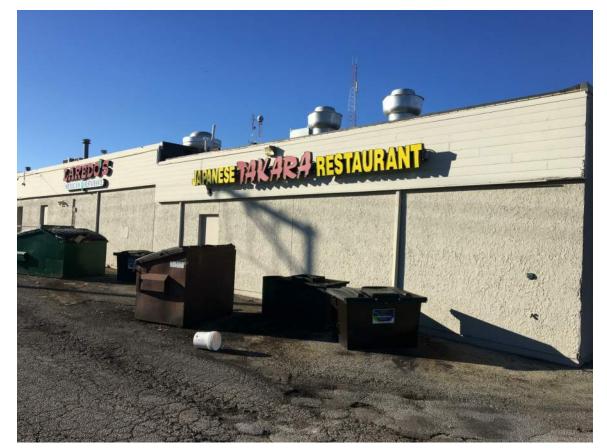

There are two buildings that comprise this shopping center as part of this renovation project. The larger building to the west is approximately 90,800 sf and the smaller building to the south being 20,200 sf. In order to secure new retail businesses, we intend to update the center by removing the existing canopy structure on the large building, remove significant amounts of EIFS between the storefront entrances, and create identifiable entrances that will attract larger scale retailers back to the market. Obtaining greater visibility is one of the key elements for those retail establishments. New monument signage is also proposed at the corner of Odana and Whitney Way.

### **Zoning District:**

The property is currently zoned CC. Urban Design District #3.