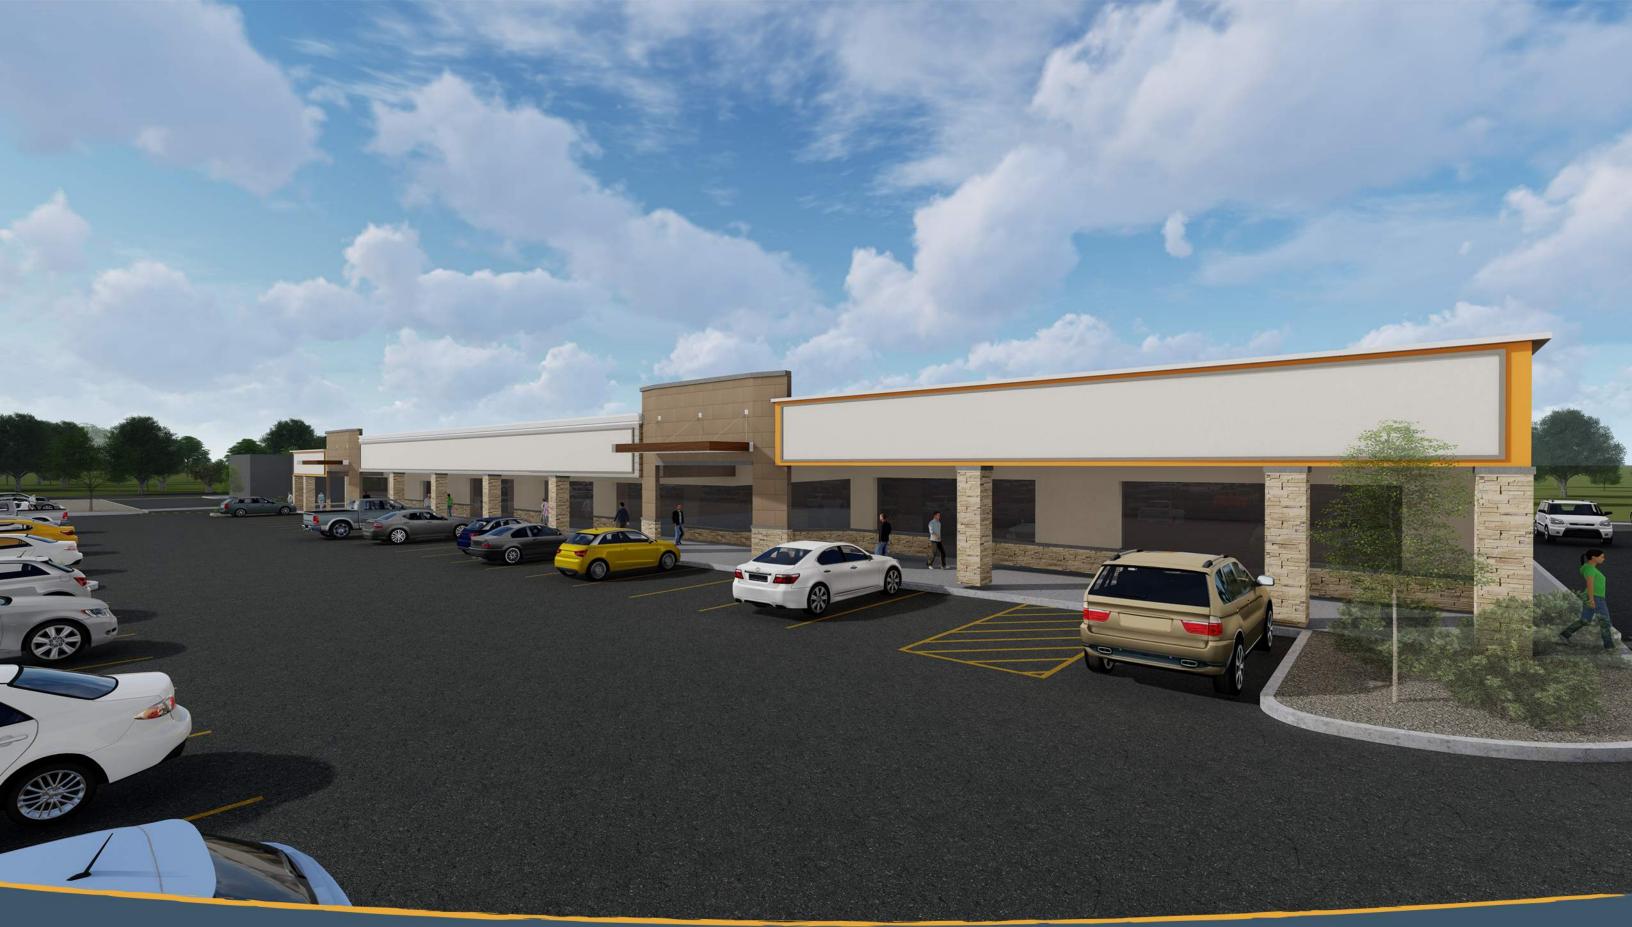

On September 25, 2018, we presented the project scope to Janine Glaeser and Jenny Kirchgatter for information and to gain better knowledge into the requirements for the improvement of this center.

**Proposal Summary:** This shopping center has been recently purchased by Galway Companies, LLC. In an effort to improve the marketability of the center to attract retailers back into the area, the owners are requesting make site and building improvements. We are proposing a phased approach to the parking and landscape improvements, obtain greater visibility to the center from Odana and South Whitney Way streets, as well as update the center to attract mid-large scale retailers back into what was once a vibrant part of the neighborhood.

There are two buildings that comprise this shopping center as part of this renovation project. The larger building to the west is approximately 90,800 sf and the smaller building to the south being 20,200 sf. In order to secure new retail businesses, we intend to update the center by removing the existing canopy structure on the large building, remove significant amounts of EIFS between the storefront entrances, and create identifiable entrances that will attract larger scale retailers back to the market. Obtaining greater visibility is one of the key elements for those retail establishments. New monument signage is also proposed at the corner of Odana and Whitney Way.