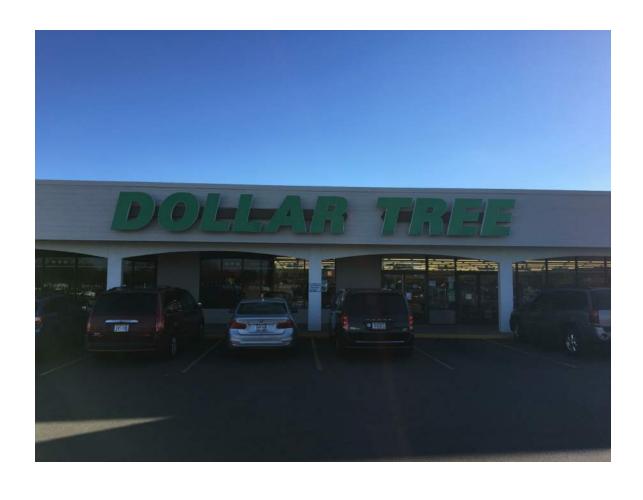

There are two buildings that comprise this shopping center as part of this renovation project. The larger building to the west is approximately 90,800 sf and the smaller building to the south being 20,200 sf. In order to secure new retail businesses, we intend to update the center by removing the existing canopy structure on the large building, remove significant amounts of EIFS between the storefront entrances, and create identifiable entrances that will attract larger scale retailers back to the market. Obtaining greater visibility is one of the key elements for those retail establishments. New monument signage is also proposed at the corner of Odana and Whitney Way.

# WHITNEY SQUARE

WHITNEY WAY MADISON, WI 53719