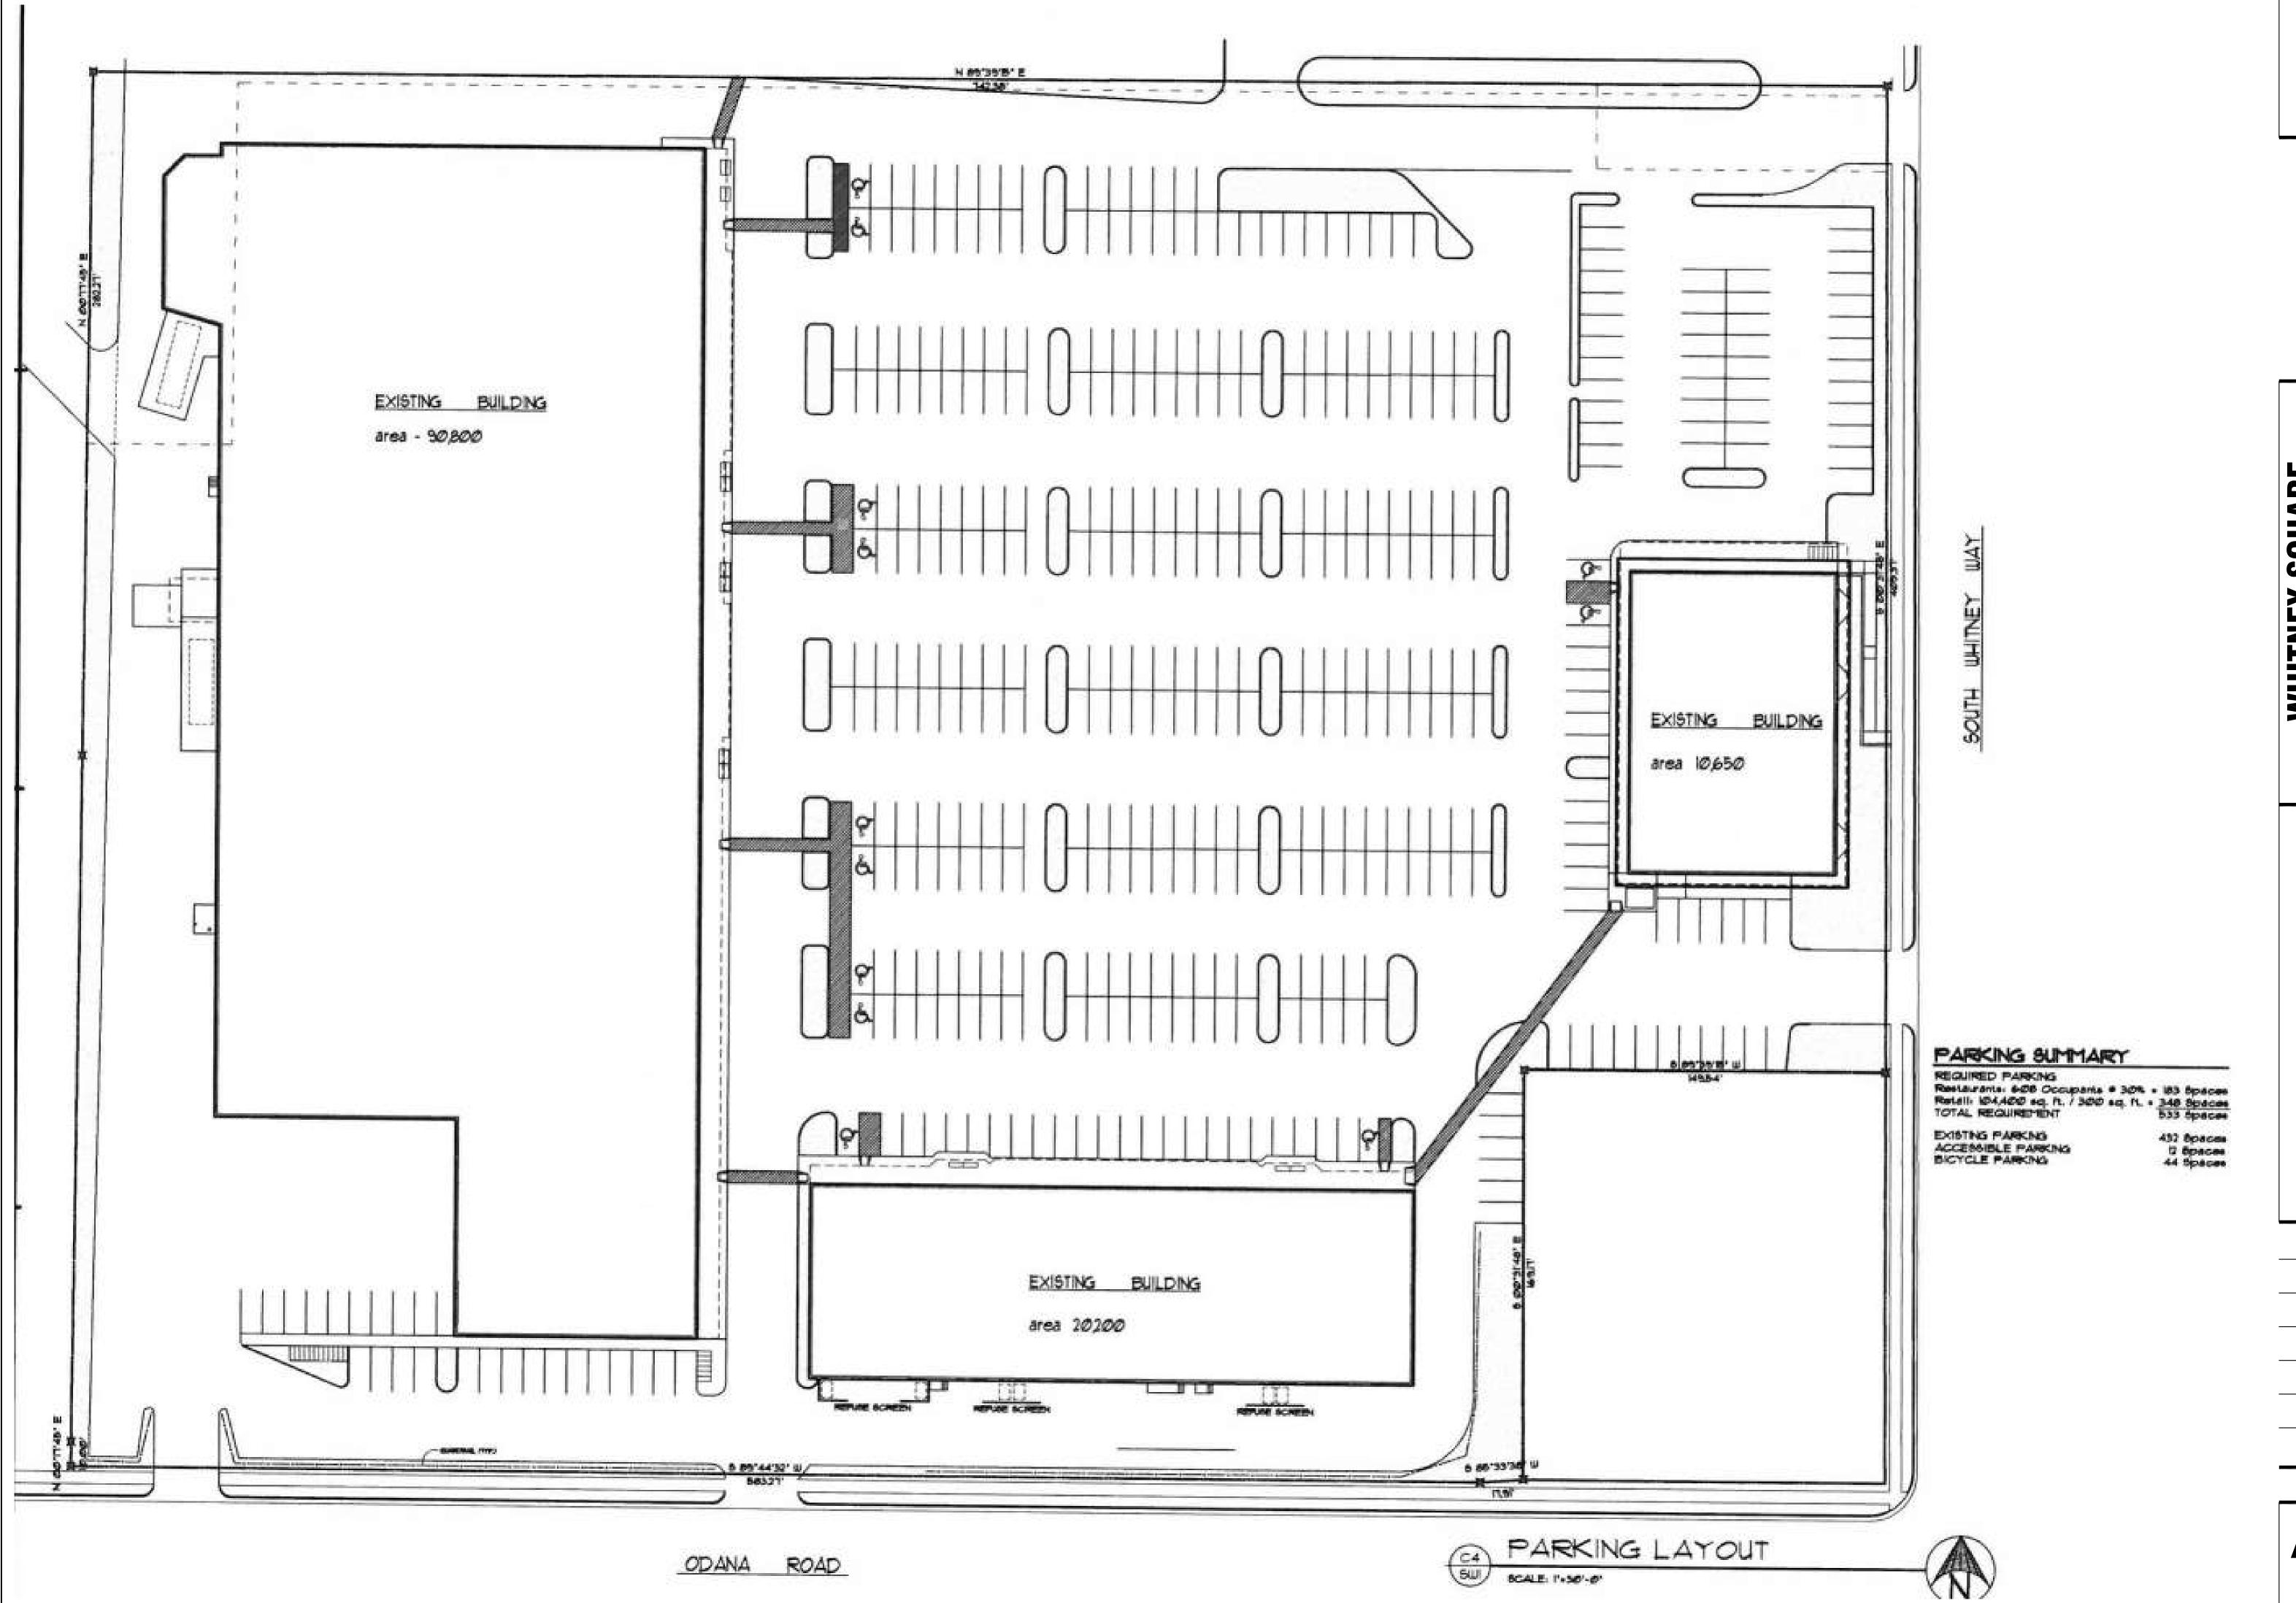

There are two buildings that comprise this shopping center as part of this renovation project. The larger building to the west is approximately 90,800 sf and the smaller building to the south being 20,200 sf. In order to secure new retail businesses, we intend to update the center by removing the existing canopy structure on the large building, remove significant amounts of EIFS between the storefront entrances, and create identifiable entrances that will attract larger scale retailers back to the market. Obtaining greater visibility is one of the key elements for those retail establishments. New monument signage is also proposed at the corner of Odana and Whitney Way.

WHITNEY SQUARE
REDEVELOPMENT

LANDSCAPE PLAN

09.14.2018 SITE REVIEW

L1.1

**ES1.1** 

WHITNEY SQUARE
REDEVELOPMENT

PARKING PLAN

09.14.2018 SITE REVIEW