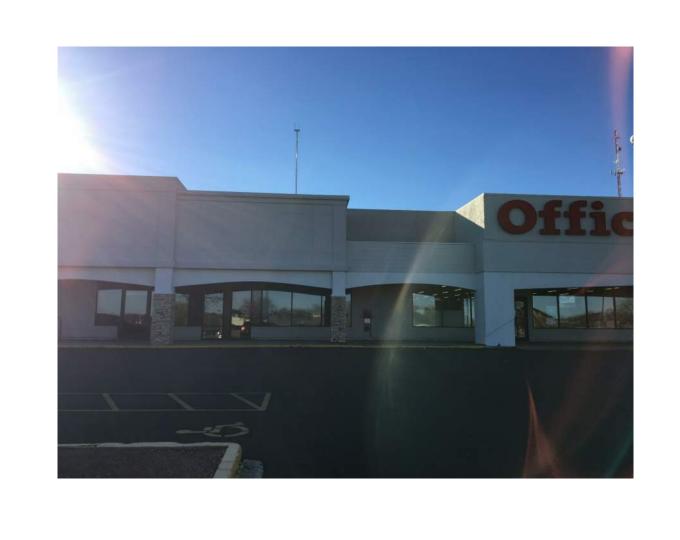

There are two buildings that comprise this shopping center as part of this renovation project. The larger building to the west is approximately 90,800 sf and the smaller building to the south being 20,200 sf. In order to secure new retail businesses, we intend to update the center by removing the existing canopy structure on the large building, remove significant amounts of EIFS between the storefront entrances, and create identifiable entrances that will attract larger scale retailers back to the market. Obtaining greater visibility is one of the key elements for those retail establishments. New monument signage is also proposed at the corner of Odana and Whitney Way.

**A0.1** 

**A0.4** 

PRELIMINARY

WHITNEY SQUAR
TENANT IMPROVEMENT
WHITNEY WAY
MADISON, WI 53719

EXISTING CONDITIONS

| Project Status |  |  |  |  |
|----------------|--|--|--|--|
|                |  |  |  |  |
|                |  |  |  |  |
|                |  |  |  |  |
|                |  |  |  |  |
|                |  |  |  |  |
|                |  |  |  |  |
|                |  |  |  |  |
|                |  |  |  |  |
|                |  |  |  |  |