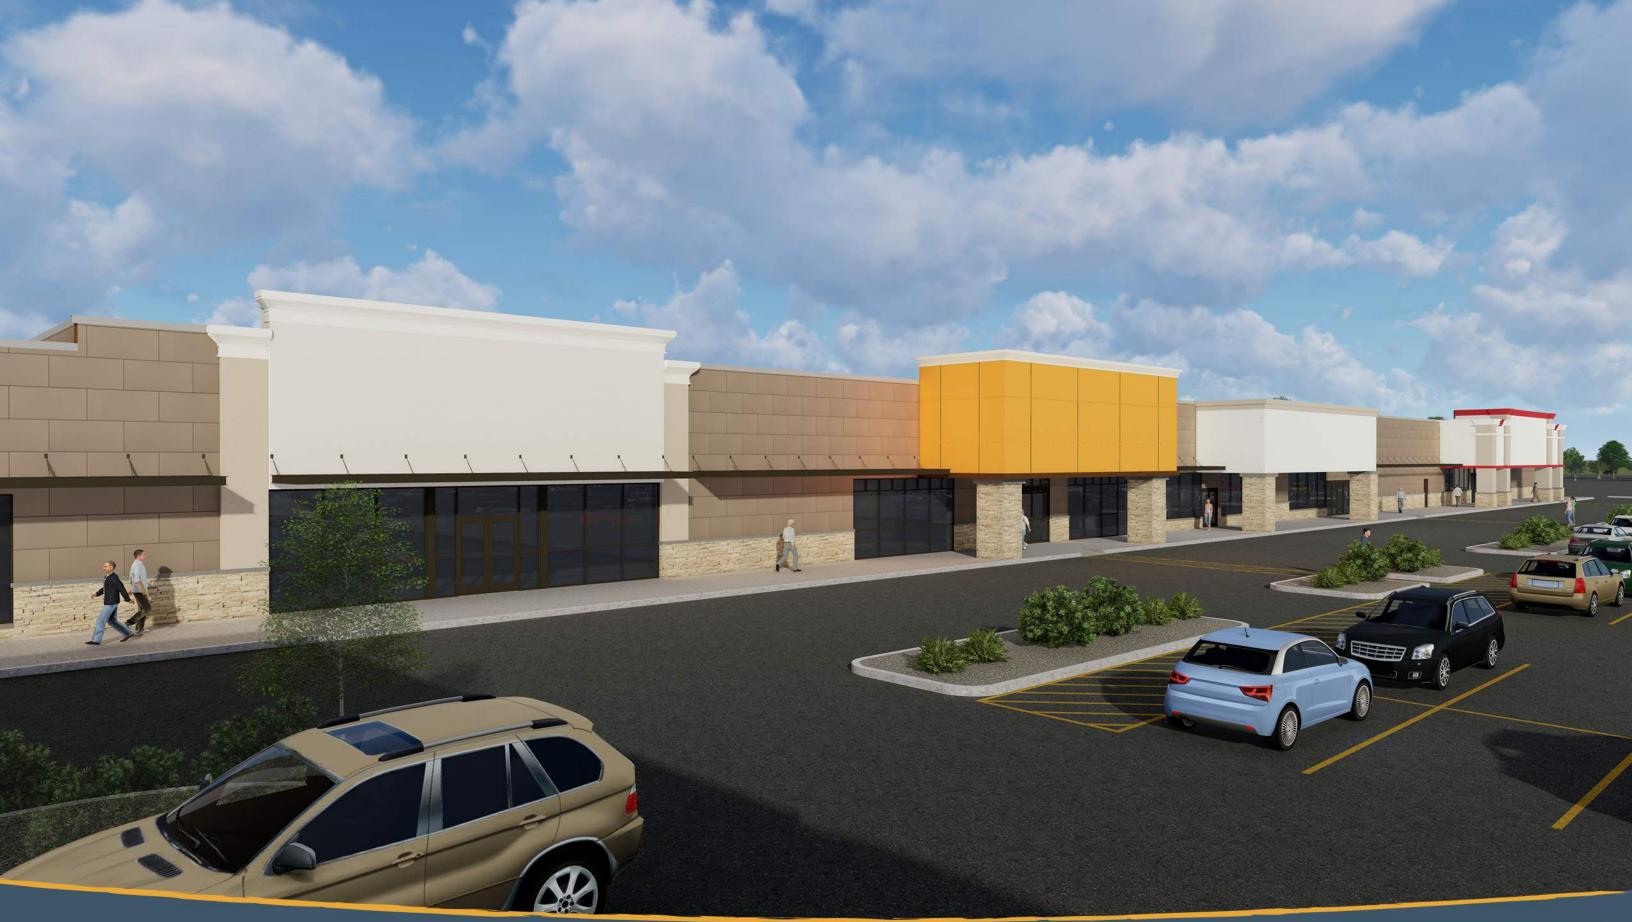

On September 25, 2018, we presented the project scope to Janine Glaeser and Jenny Kirchgatter for information and to gain better knowledge into the requirements for the improvement of this center.

**Proposal Summary:** This shopping center has been recently purchased by Galway Companies, LLC. In an effort to improve the marketability of the center to attract retailers back into the area, the owners are requesting make site and building improvements. We are proposing a phased approach to the parking and landscape improvements, obtain greater visibility to the center from Odana and South Whitney Way streets, as well as update the center to attract mid-large scale retailers back into what was once a vibrant part of the neighborhood.

There are two buildings that comprise this shopping center as part of this renovation project. The larger building to the west is approximately 90,800 sf and the smaller building to the south being 20,200 sf. In order to secure new retail businesses, we intend to update the center by removing the existing canopy structure on the large building, remove significant amounts of EIFS between the storefront entrances, and create identifiable entrances that will attract larger scale retailers back to the market. Obtaining greater visibility is one of the key elements for those retail establishments. New monument signage is also proposed at the corner of Odana and Whitney Way.

# WHITNEY SQUARE

WHITNEY WAY MADISON, WI 53719