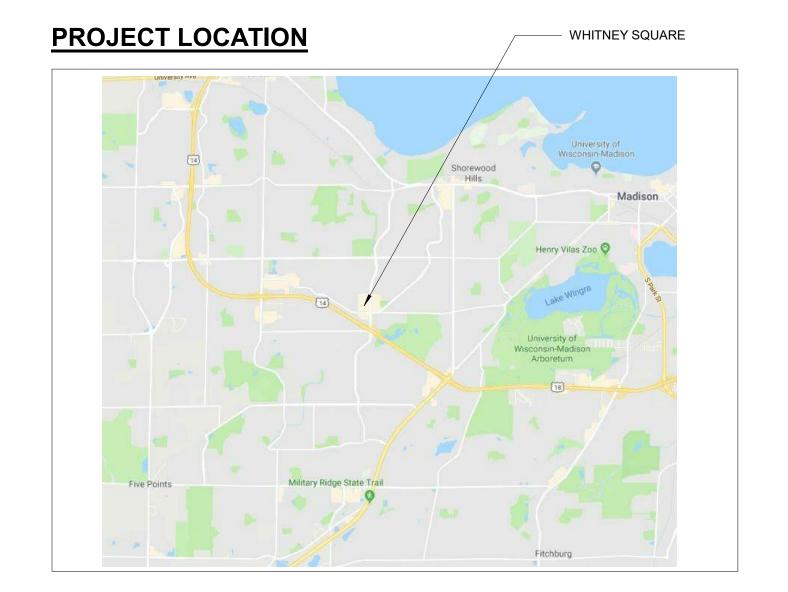

# WHITNEY SQUARE

WHITNEY WAY MADISON, WI 53719

# **PROJECT DATA**

LOCATION: WHITNEY WAY
MADISON WI 53719

REGULATING MUNICIPALITIES: CITY OF MADISON DANE COUNTY STATE OF WISCONSIN

BUILDING CODE:

CITY OF MADISON ZONING ORDINANCES
DANE COUNTY ZONING ORDINANCES
WISCONSIN ADMINISTRATIVE CODE
2015 INTERNATIONAL BUILDING CODE
ACCESSIBILITY ANSI A117.1 - 2009