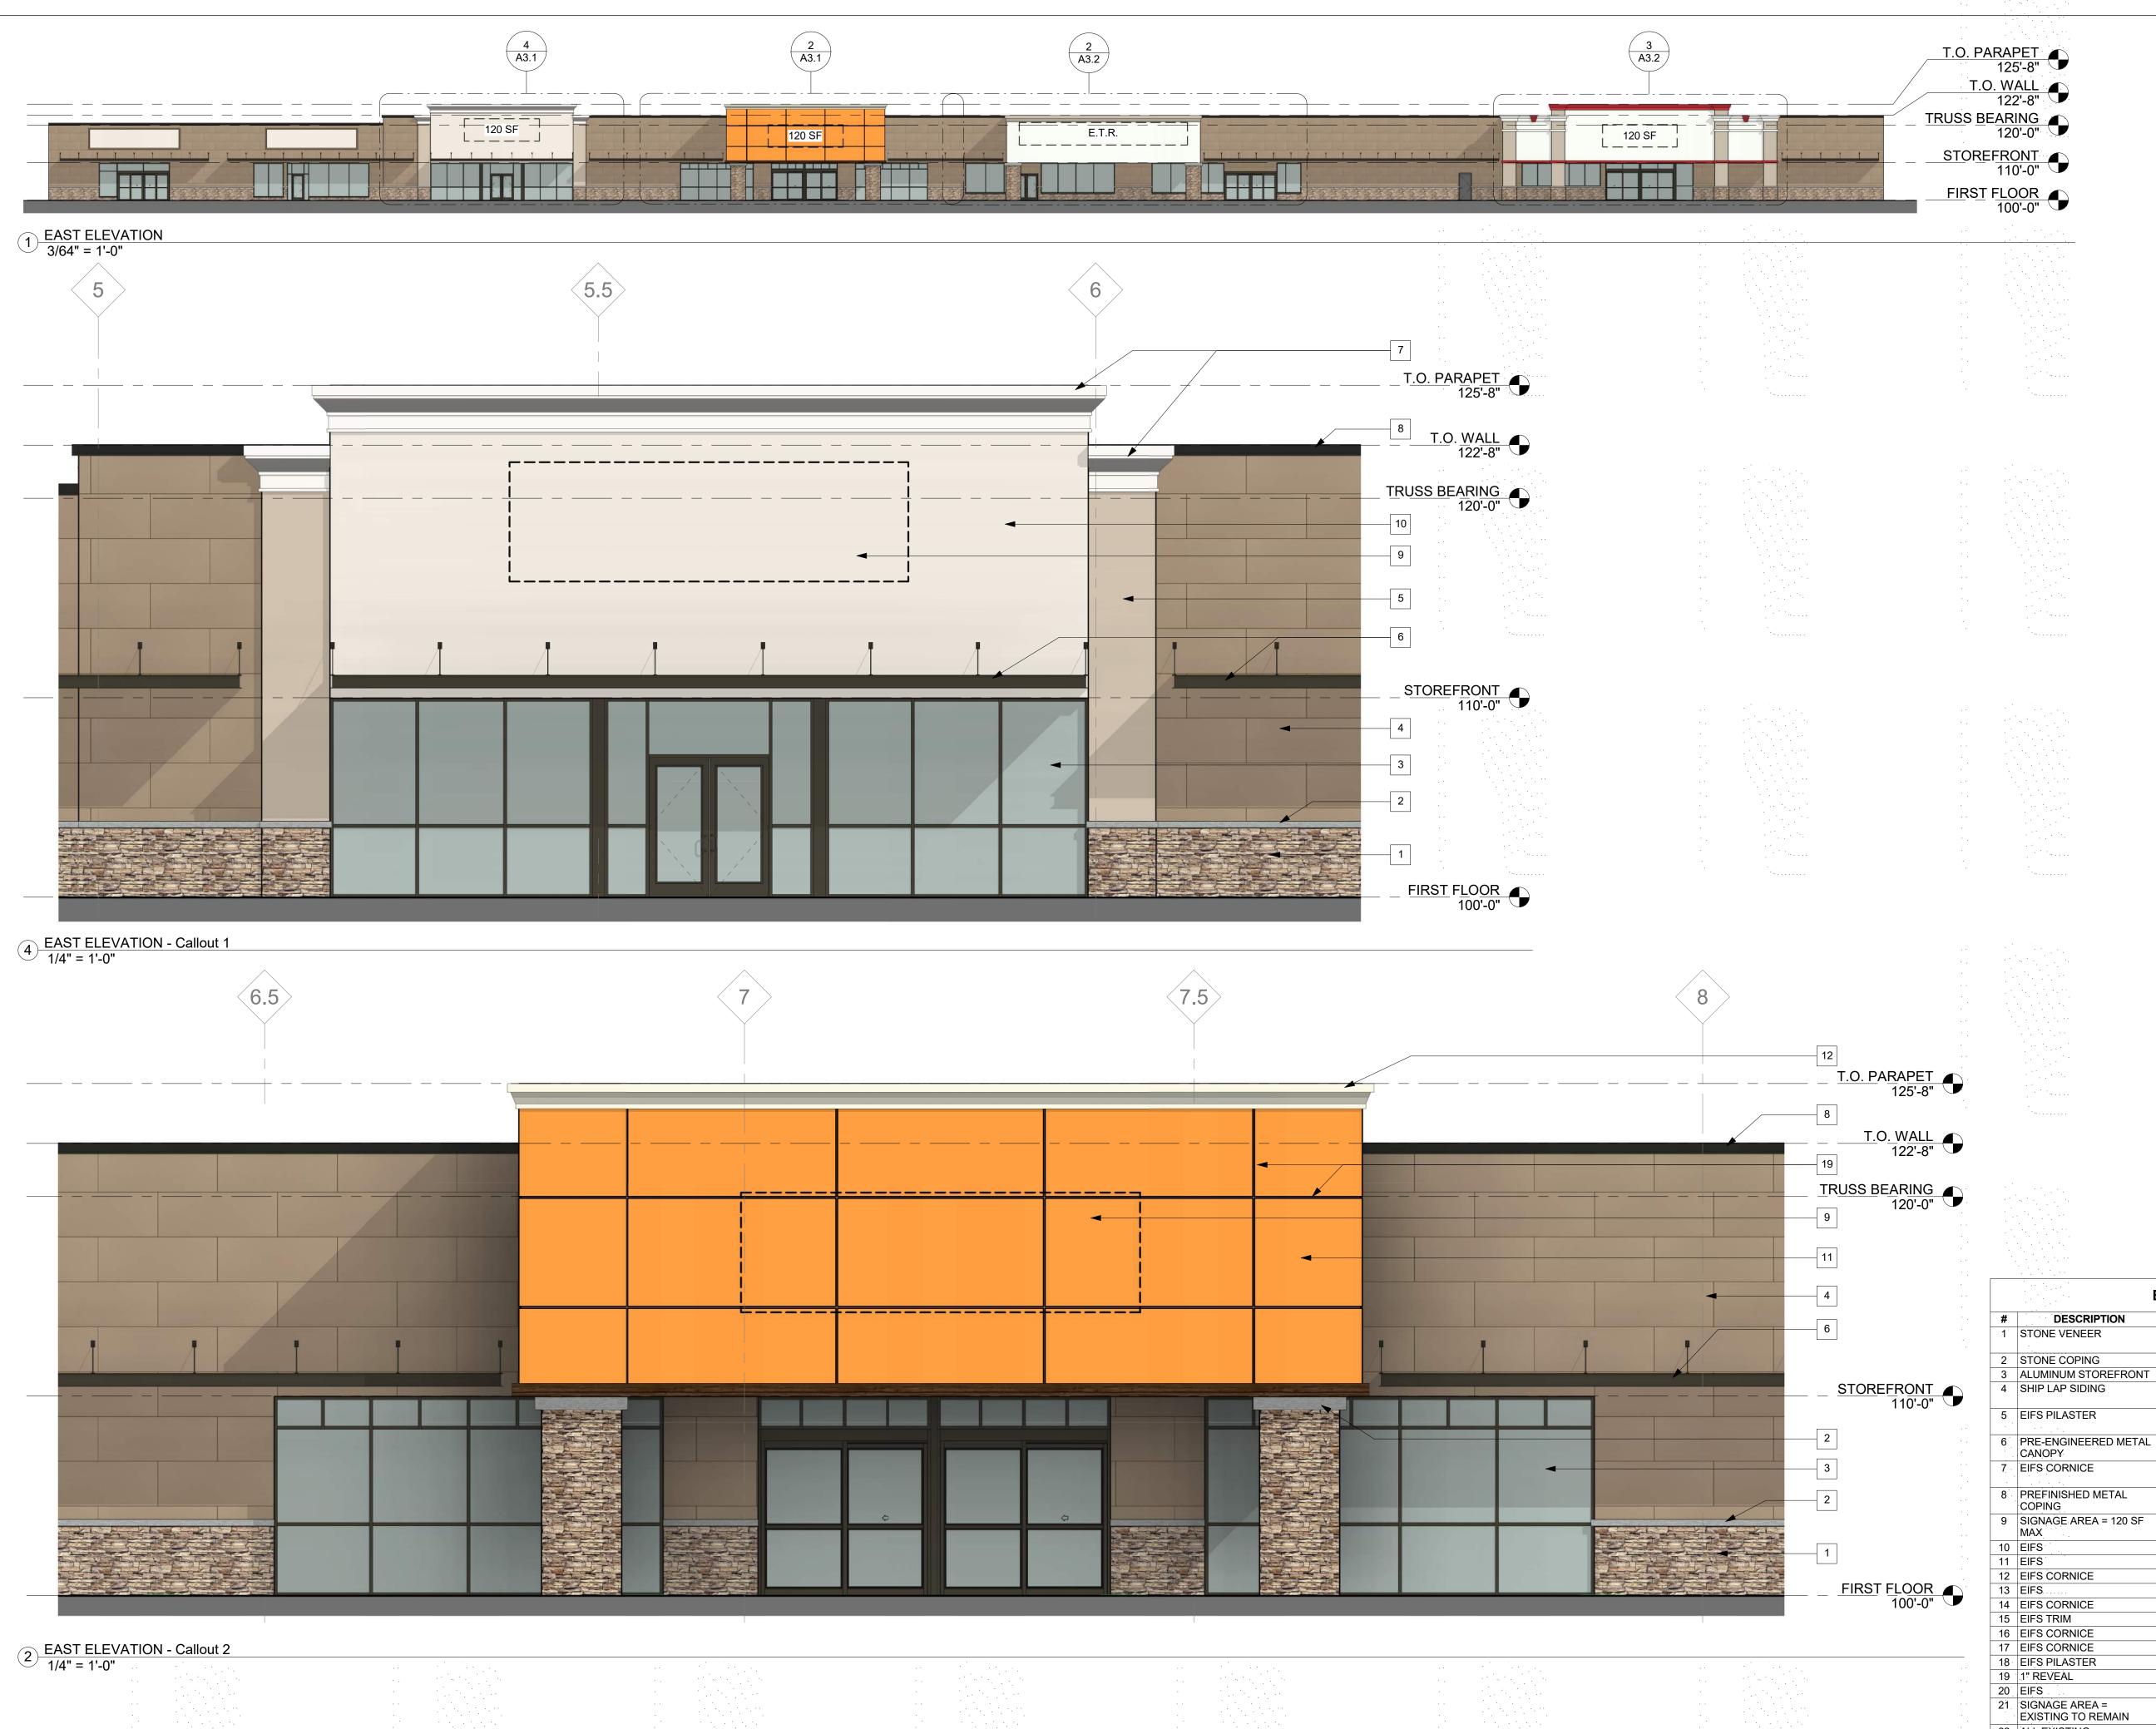

PRELIMINARY

architecture uc
7780 Elmwood Ave., Middleton, WI 53562
(608) 836-7570, www.sketchworksarch.com

TENANT IMPROVEMENT

WHITNEY WAY MADISON, WI 53719

XTERIOR ELEVATIONS

Project Status

2018.10.17 UDC INFO

A3.1

3 EAST ELEVATION - Callout 4 1/4" = 1'-0"

|    | E                                    | EXTERIOR MA          | ATERIAL LIST             |            |          |
|----|--------------------------------------|----------------------|--------------------------|------------|----------|
| #  | DESCRIPTION                          | TYPE/STYLE           | COLOR                    | HEIGHT     | COMMENTS |
| 1  | STONE VENEER                         | OLD WORLD .<br>LEDGE | BROOKSIDE                |            |          |
| 2  | STONE COPING                         |                      | GRAY                     |            |          |
| 3  | ALUMINUM STOREFRONT                  |                      | MEDIUM BRONZE            | 10'-0" AFF |          |
| 4  | SHIP LAP SIDING                      | 6" W/ 1/2"<br>REVEAL | TBD                      |            |          |
| 5  | EIFS PILASTER                        |                      | #113 "AMARILLO<br>WHITE" |            |          |
| 6  | PRE-ENGINEERED METAL CANOPY          |                      | MEDIUM BRONZE            | 10'-6" AFF |          |
| 7  | EIFS CORNICE                         |                      | #103 "NATURAL<br>WHITE"  |            |          |
| 8  | PREFINISHED METAL COPING             | 6"                   | CLEAR ANODIZED           |            |          |
| 9  | SIGNAGE AREA = 120 SF<br>MAX         |                      |                          |            |          |
| 10 | EIFS                                 |                      | #473A "SAND"             |            |          |
| 11 | EIFS                                 | SMOOTH               | #32100                   |            |          |
| 12 | EIFS CORNICE                         |                      | OC-38 "ACADIA WHITE"     |            |          |
| 13 | EIFS                                 |                      | #310 "CHINA WHITE"       |            |          |
| 14 | EIFS CORNICE                         |                      | #110 VAN DYKE            |            |          |
| 15 | EIFS TRIM                            |                      | #2087-10 "NEON RED"      |            |          |
| 16 | EIFS CORNICE                         |                      | #2087-10 "NEON RED"      |            |          |
| 17 | EIFS CORNICE                         |                      | #310 "CHINA WHITE"       |            |          |
| 18 | EIFS PILASTER                        |                      | #110 VAN DYKE            |            |          |
| 19 | 1" REVEAL                            |                      |                          |            |          |
| 20 | EIFS                                 |                      | #310 "CHINA WHITE"       |            |          |
| 21 | SIGNAGE AREA = EXISTING TO REMAIN    | · ·                  |                          |            |          |
| 22 | ALL EXISTING<br>STOREFRONT TO REMAIN |                      |                          |            |          |
| 23 | PRE-ENGINEERED METAL CANOPY          |                      | WOOD                     |            |          |
| 24 | PRE-ENGINEERED METAL CANOPY          |                      | WOOD                     |            |          |