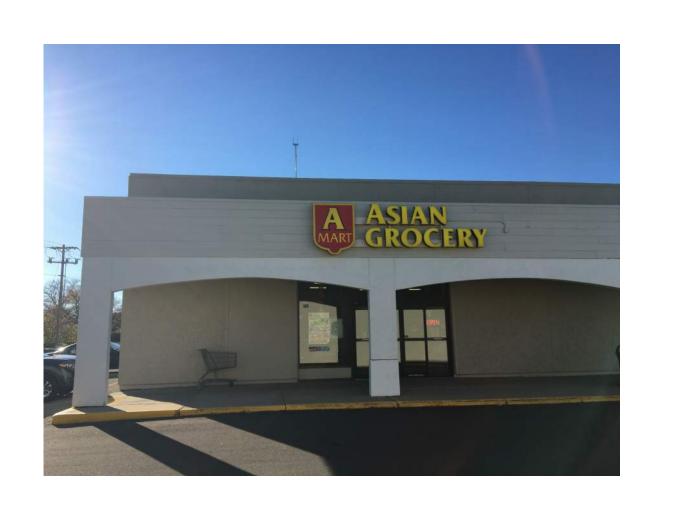

On September 25, 2018, we presented the project scope to Janine Glaeser and Jenny Kirchgatter for information and to gain better knowledge into the requirements for the improvement of this center.

**Proposal Summary:** This shopping center has been recently purchased by Galway Companies, LLC. In an effort to improve the marketability of the center to attract retailers back into the area, the owners are requesting make site and building improvements. We are proposing a phased approach to the parking and landscape improvements, obtain greater visibility to the center from Odana and South Whitney Way streets, as well as update the center to attract mid-large scale retailers back into what was once a vibrant part of the neighborhood.

There are two buildings that comprise this shopping center as part of this renovation project. The larger building to the west is approximately 90,800 sf and the smaller building to the south being 20,200 sf. In order to secure new retail businesses, we intend to update the center by removing the existing canopy structure on the large building, remove significant amounts of EIFS between the storefront entrances, and create identifiable entrances that will attract larger scale retailers back to the market. Obtaining greater visibility is one of the key elements for those retail establishments. New monument signage is also proposed at the corner of Odana and Whitney Way.