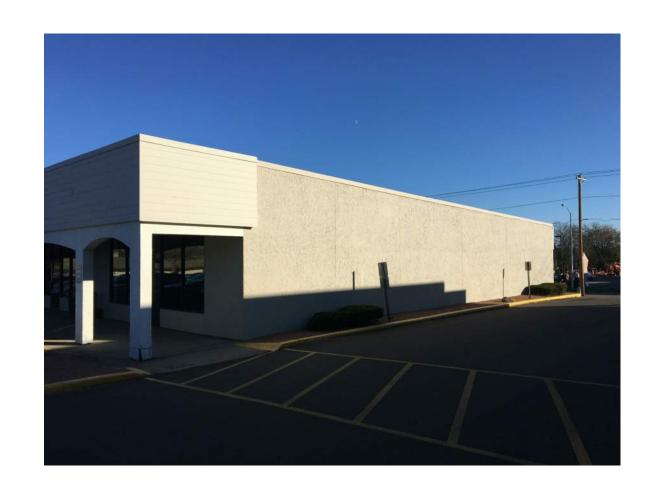

There are two buildings that comprise this shopping center as part of this renovation project. The larger building to the west is approximately 90,800 sf and the smaller building to the south being 20,200 sf. In order to secure new retail businesses, we intend to update the center by removing the existing canopy structure on the large building, remove significant amounts of EIFS between the storefront entrances, and create identifiable entrances that will attract larger scale retailers back to the market. Obtaining greater visibility is one of the key elements for those retail establishments. New monument signage is also proposed at the corner of Odana and Whitney Way.

### **Zoning District:**

The property is currently zoned CC. Urban Design District #3.