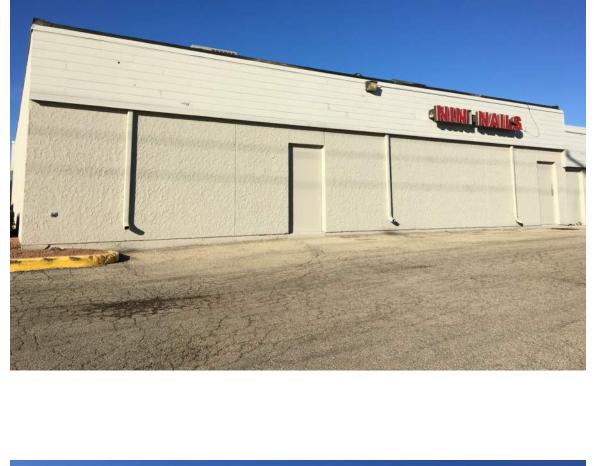

There are two buildings that comprise this shopping center as part of this renovation project. The larger building to the west is approximately 90,800 sf and the smaller building to the south being 20,200 sf. In order to secure new retail businesses, we intend to update the center by removing the existing canopy structure on the large building, remove significant amounts of EIFS between the storefront entrances, and create identifiable entrances that will attract larger scale retailers back to the market. Obtaining greater visibility is one of the key elements for those retail establishments. New monument signage is also proposed at the corner of Odana and Whitney Way.