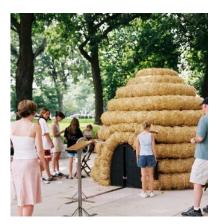

"The Beehive Project" by Chele Isaac, was an interactive public art project consisting of a large scale beehive, featuring a queen bee inside typing a story on an old typewriter. The public participated by helping to write the story.