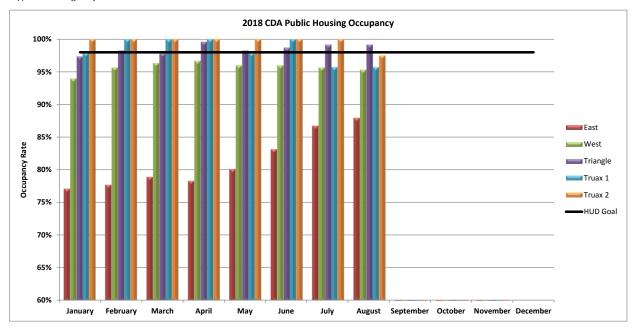

## **2018 Occupancy Report - CDA Housing Operations**

| Low- | Kent | Public | Housing |  |
|------|------|--------|---------|--|

|                  |                     | LOW-REIL Fublic Housing |          |         |         |         |         |         |        |           |         |          |          |
|------------------|---------------------|-------------------------|----------|---------|---------|---------|---------|---------|--------|-----------|---------|----------|----------|
|                  |                     | January                 | February | March   | April   | May     | June    | July    | August | September | October | November | December |
| H                | HUD Occupancy Goal  | 98%                     | 98%      | 98%     | 98%     | 98%     | 98%     | 98%     | 98%    | 98%       | 98%     | 98%      | 98%      |
| AMP 200 - East   | Total ACC Units     | 166                     | 166      | 166     | 166     | 166     | 166     | 166     | 166    | 166       | 166     | 166      | 166      |
|                  | Vacant Units        | 38                      | 37       | 35      | 36      | 33      | 28      | 22      | 20     |           |         |          |          |
|                  | * Off-Line Units    | 27                      | 27       | 27      | 27      | 24      | 0       | 0       | 0      |           |         |          |          |
|                  | Occupancy Rate      | 77.11%                  | 77.71%   | 78.92%  | 78.31%  | 80.12%  | 83.13%  | 86.75%  | 87.95% |           |         |          |          |
| AMP 300 -West    | Total ACC Units     | 297                     | 297      | 297     | 297     | 297     | 297     | 297     | 297    | 297       | 297     | 297      | 297      |
|                  | Vacant Units        | 18                      | 13       | 11      | 10      | 12      | 12      | 13      | 14     |           |         |          |          |
|                  | * Off-Line Units    | 2                       | 0        | 0       | 0       | 0       | 0       | 0       | 0      |           |         |          |          |
|                  | Occupancy Rate      | 93.94%                  | 95.62%   | 96.30%  | 96.63%  | 95.96%  | 95.96%  | 95.62%  | 95.29% |           |         |          |          |
| AMP 400 - Trians | gle Total ACC Units | 224                     | 224      | 224     | 224     | 224     | 224     | 224     | 224    | 224       | 224     | 224      | 224      |
|                  | Vacant Units        | 6                       | 4        | 5       | 1       | 4       | 3       | 2       | 2      |           |         |          |          |
|                  | Occupancy Rate      | 97.32%                  | 98.21%   | 97.77%  | 99.55%  | 98.21%  | 98.66%  | 99.11%  | 99.11% |           |         |          |          |
| AMP 500 -Truax   | 1 Total ACC Units   | 47                      | 47       | 47      | 47      | 47      | 47      | 47      | 47     | 47        | 47      | 47       | 47       |
|                  | Vacant Units        | 1                       | 0        | 0       | 0       | 1       | 0       | 2       | 2      |           |         |          |          |
|                  | Occupancy Rate      | 97.87%                  | 100.00%  | 100.00% | 100.00% | 97.87%  | 100.00% | 95.74%  | 95.74% |           |         |          |          |
| AMP 600 - Truax  | 2 Total ACC Units   | 40                      | 40       | 40      | 40      | 40      | 40      | 40      | 40     | 40        | 40      | 40       | 40       |
|                  | Vacant Units        | 0                       | 0        | 0       | 0       | 0       | 0       | 0       | 1      |           |         |          |          |
|                  | Occupancy Rate      | 100.00%                 | 100.00%  | 100.00% | 100.00% | 100.00% | 100.00% | 100.00% | 97.50% |           |         |          |          |