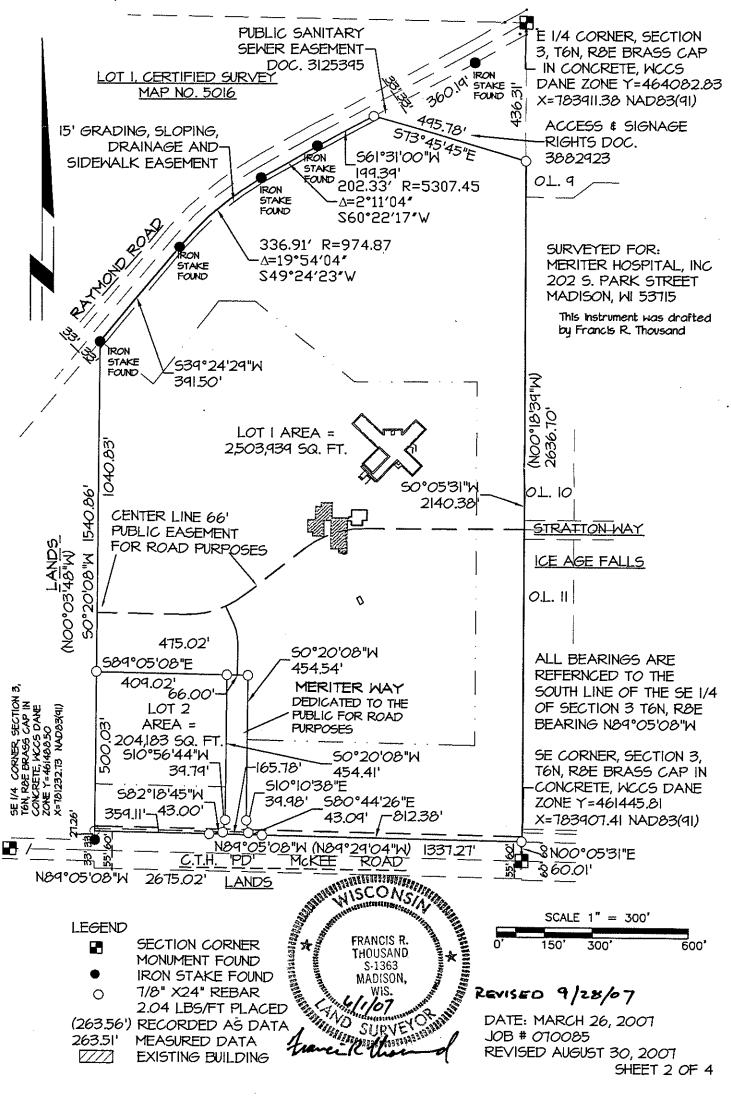

#### OCT 1 8 2007

Arnold & O'Sheridan, Inc.

CERTIFIED SURVEY MAP PART OF THE NE 1/4 AND THE SE 1/4 OF THE SE 1/4 OF SECTION 3, T6N, R8E, CITY OF MADISON, DANE COUNTY, WISCONSIN. Map No. 12283

"Approved for recording by the Secretary of the Plan Commission of the City of Madison, Dane County, Wisconsin day of OCTOBER, 2007".

FOR Mark Olinger, SECRETARY, PLAN COMMISSION

3 6 6 4 2 5 DANE COUNTY REGISTER OF DEEDS

Document No. 4366425 Received for recording on this 11st day of October 2007, at 3:17 P.m. and recerded in Volume 76 of Certified Survey maps on pages 99-102.

Vist Chletoniski by MicrePeul Dane county Rigister of Doods Deput

ARNOLD & O'SHERIDAN, INC IIII DEMING WAY SUITE 200 MADISON, WI 53717

Surveyor's Certificate

1, Francis R. Thousand, registered land surveyor, hereby certify: That in full compliance with the provisions of Chapter 236 of the Wisconsin Statutes and the subdivision regulations of the City of Madison, and under the direction of Meriter Hospital Inc, owner of said land, I have surveyed, divided, mapped, and dedicated this property and that such plat correctly represents all exterior boundaries and the subdivision of the land surveyed and is described as follows: Part of the SE 1/4 and the NE 1/4 of the SE 1/4 of Section 3, T6N, R8E, City of Madison, Dane County,

Wisconsin, To-wit:

Commencing at the East 1/4 corner of the said Section 3; thence 500°05'11"W along the East line of the said SE 1/4 436.31 feet to the point of beginning; thence continuing along said East line, 500°05'31"W, 2140.38 feet to the North line of Mckee Road; thence along said North line, N89°05'08"W, 1337.27 feet; thence N00°20'08"E, 1540.86 feet to the Southerly line of Raymond Road; thence along said Southerly line, N39°24'29"E, 391.50 feet and a point of curve; thence Northeasterly along a curve to the right which has a radius of 974.87 feet and a chord which bears N49°24'23"E, 336.91 feet to a point of compound curve; thence Northeasterly along a curve to the right which has a radius of 5307. 45 feet and a chord which bears N60°22'17"E, 202.33 feet; thence N61°31'00"E, 199.39 feet; thence \$73°45'45"E, 495.78 feet to the point of beginning. This Parcel FRANCIS R.
THOUSAND
S-1363
MADISON,
WIS.
SURVEYORRENTATION
SURVEYO

contains 2,741,773 sq. ft. - 62.94 acres.

day of JUNE Dated this \_\_\_\_\_\_ , 2007.

Madison, Wisconsin

Francis R. Thousand Land Surveyor 5-1363 Arnold & O'Sheridan, Inc. IIII Deming Way Madison, ÑI 53717 Phone (608)821-8530

NOTE: Fax (608)821-8501

NOTE: REVISED 9/28/07, 10/15/07

I. A 20-FOOT WIDE EASEMENT FOR A BIKE AND PEDESTRIAN PATH WILL BE LOCATED WITHIN A 200-FOOT WIDE CORRIDOR FROM THE EASTERN PROPERTY LINE OF LOT I. THE LOCATION OF THE EASEMENT WILL BE DETERMINED AS PART OF THE MASTER PLANNING PROCESS. HOWEVER, THE FINAL LOCATION WILL BE DETERMINED BY THE TRAFFIC ENGINEERING DIVISION AND THE EASEMENT SHALL BE PROVIDED TO THE CITY OF MADISON FOR ACCEPTANCE BY NOVEMBER 1, 2008.

2. THE LOCATION OF THE EASEMENT FOR THE SIDEWALK FROM ICE AGE FALLS TO LOT 2 WILL BE DETERMINED DURING THE MASTER PLANNING PROCESS. THE EASEMENT WILL BE GRANTED TO TO THE CITY OF MADISON AS REQUIRED BY THE CITY ENGINEER'S OFFICE.

3. AREAS SHOWN AS ENVIRONMENTAL CORRIDORS SHALL BE RESERVED AS OPEN SPACE WHERE

NO CONSTRUCTION OR BUILDING IS ALLOWED EXCEPT FOR UNDERGROUND UTILITIES, BIKE PATHS, TRAILS AND ROADS TO SERVE THE REMAINDER OF THE PROPERTY.

Madison Common Council Certificate

"Resolved that this certified survey map located in the City of Madison was hereby approved by Enactment Number 07-00758, File ID Number 04806, adopted on the 17 day of , 2001, and that said enactment further provided for the acceptance of those lands dedicated and rights conveyed by said Certified Survey Map to the City of Madison for public use."

Dated this 11 day of OCTOBER, 20 UT.

Maribeth Witzel-Behl, City Clerk

City of Madison, Dane County Wisconsin

SURVEYED FOR: MERITER HOSPITAL, INC 202 S. PARK STREET MADISON, WI 53715

This instrument was drafted by Francis R. Thousand

REVISED SEPTEMBER 21, 2007 REVISED AUGUST 30, 2007 DATE: MARCH 26, 2007 JOB # 070085

SHEET I OF 4