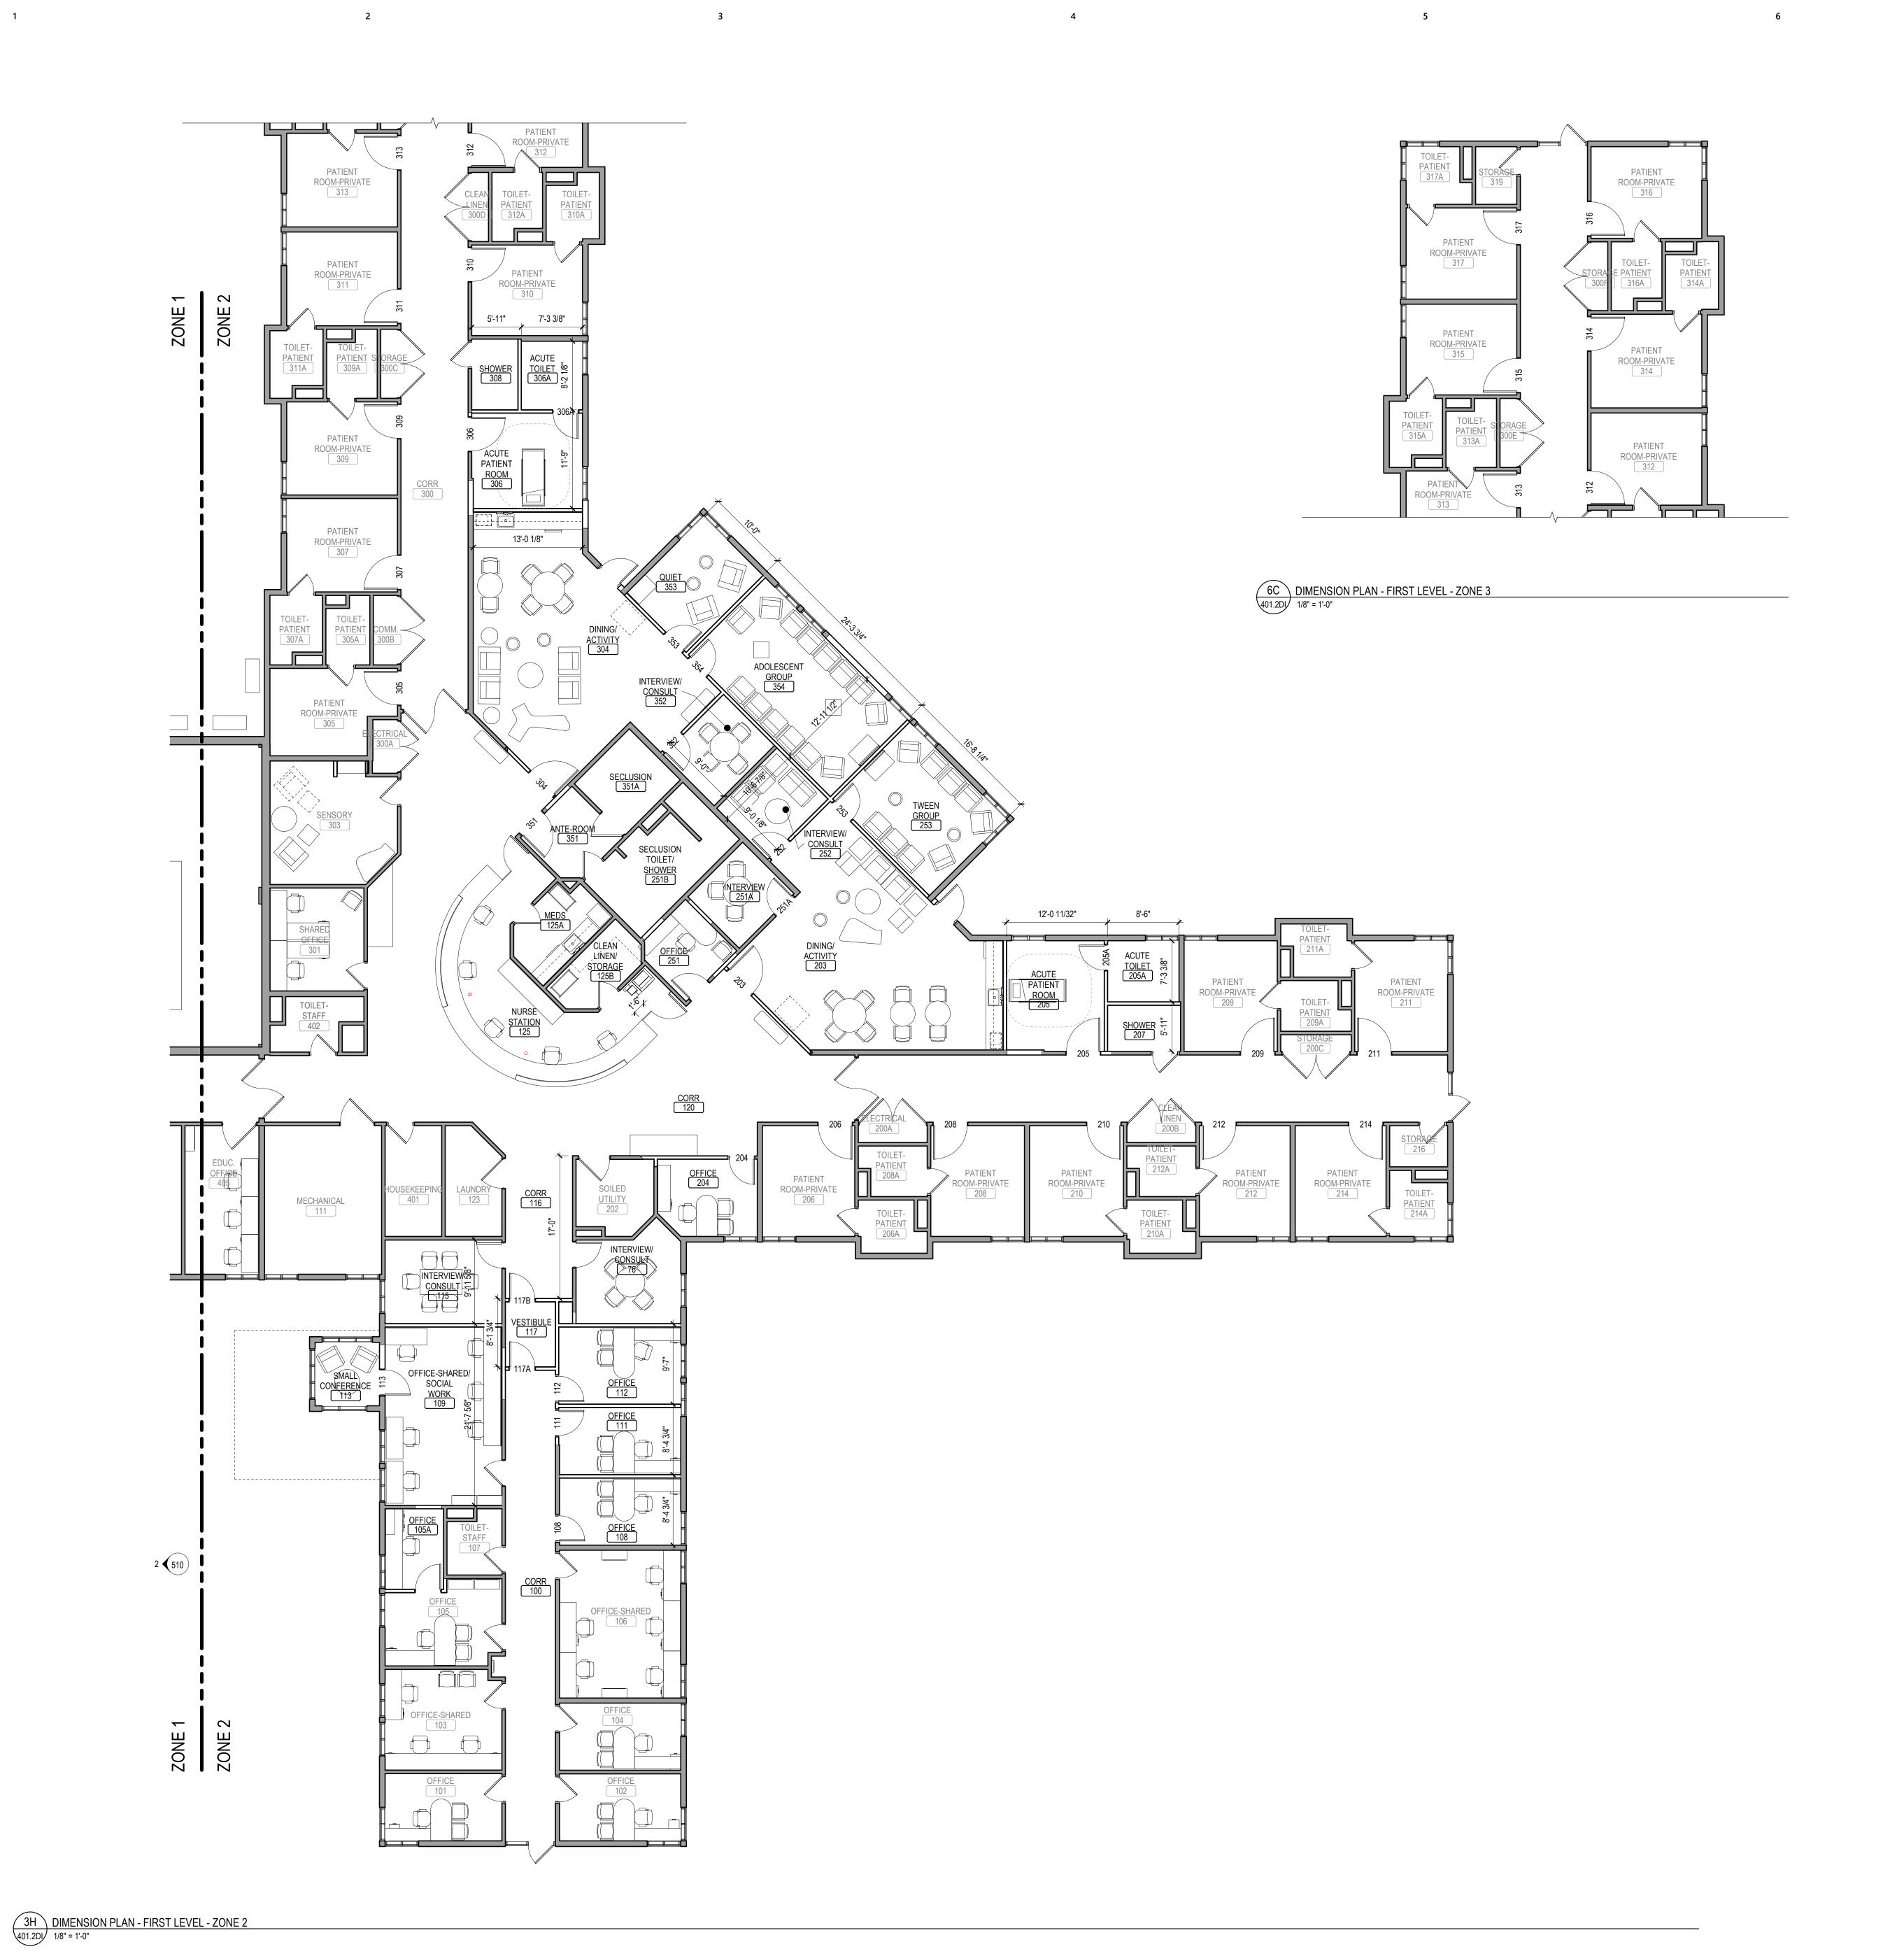

FIRST LEVEL ZONES 2 **AND 3 - DIMENSION** PLAN

401.2DI

1C SECTION DETAIL - SHIP'S LADDER AT ROOF HATCH
500 1 1/2" = 1'-0"

| IMAGE ABOVE SERVES | AS A SIMILAR EXAMPLE | OF THE INTENDED I | ROOFTOP UNIT | SCREENING SYS |
|--------------------|----------------------|-------------------|--------------|---------------|
|                    |                      |                   |              |               |