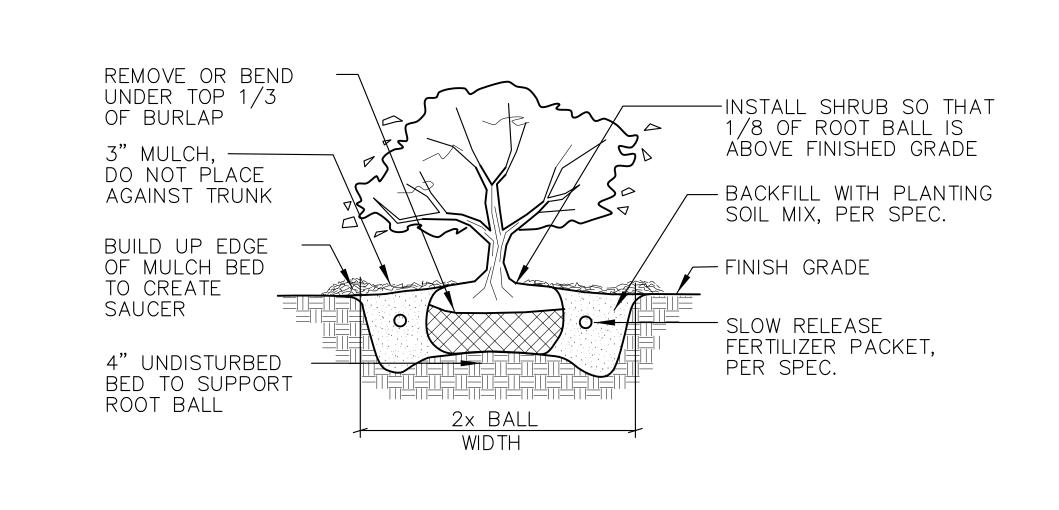

\B&B SHRUB PLANTING DETAIL

2x BALL WIDTH

3" MULCH, ——— DO NOT PLACE AGAINST TRUNK

BUILD UP EDGE

OF MULCH BED

TO CREATE

SAUCER

DO NOT PLANT DEEPER

BACKFILL WITH PLANTING

SOIL MIX, PER SPEC.

- FINISH GRADE

PER SPEC.

SLOW RELEASE

FERTILIZER PACKET,

THAN PLANTED AT NURSERY

UnityPoint Health
Meriter