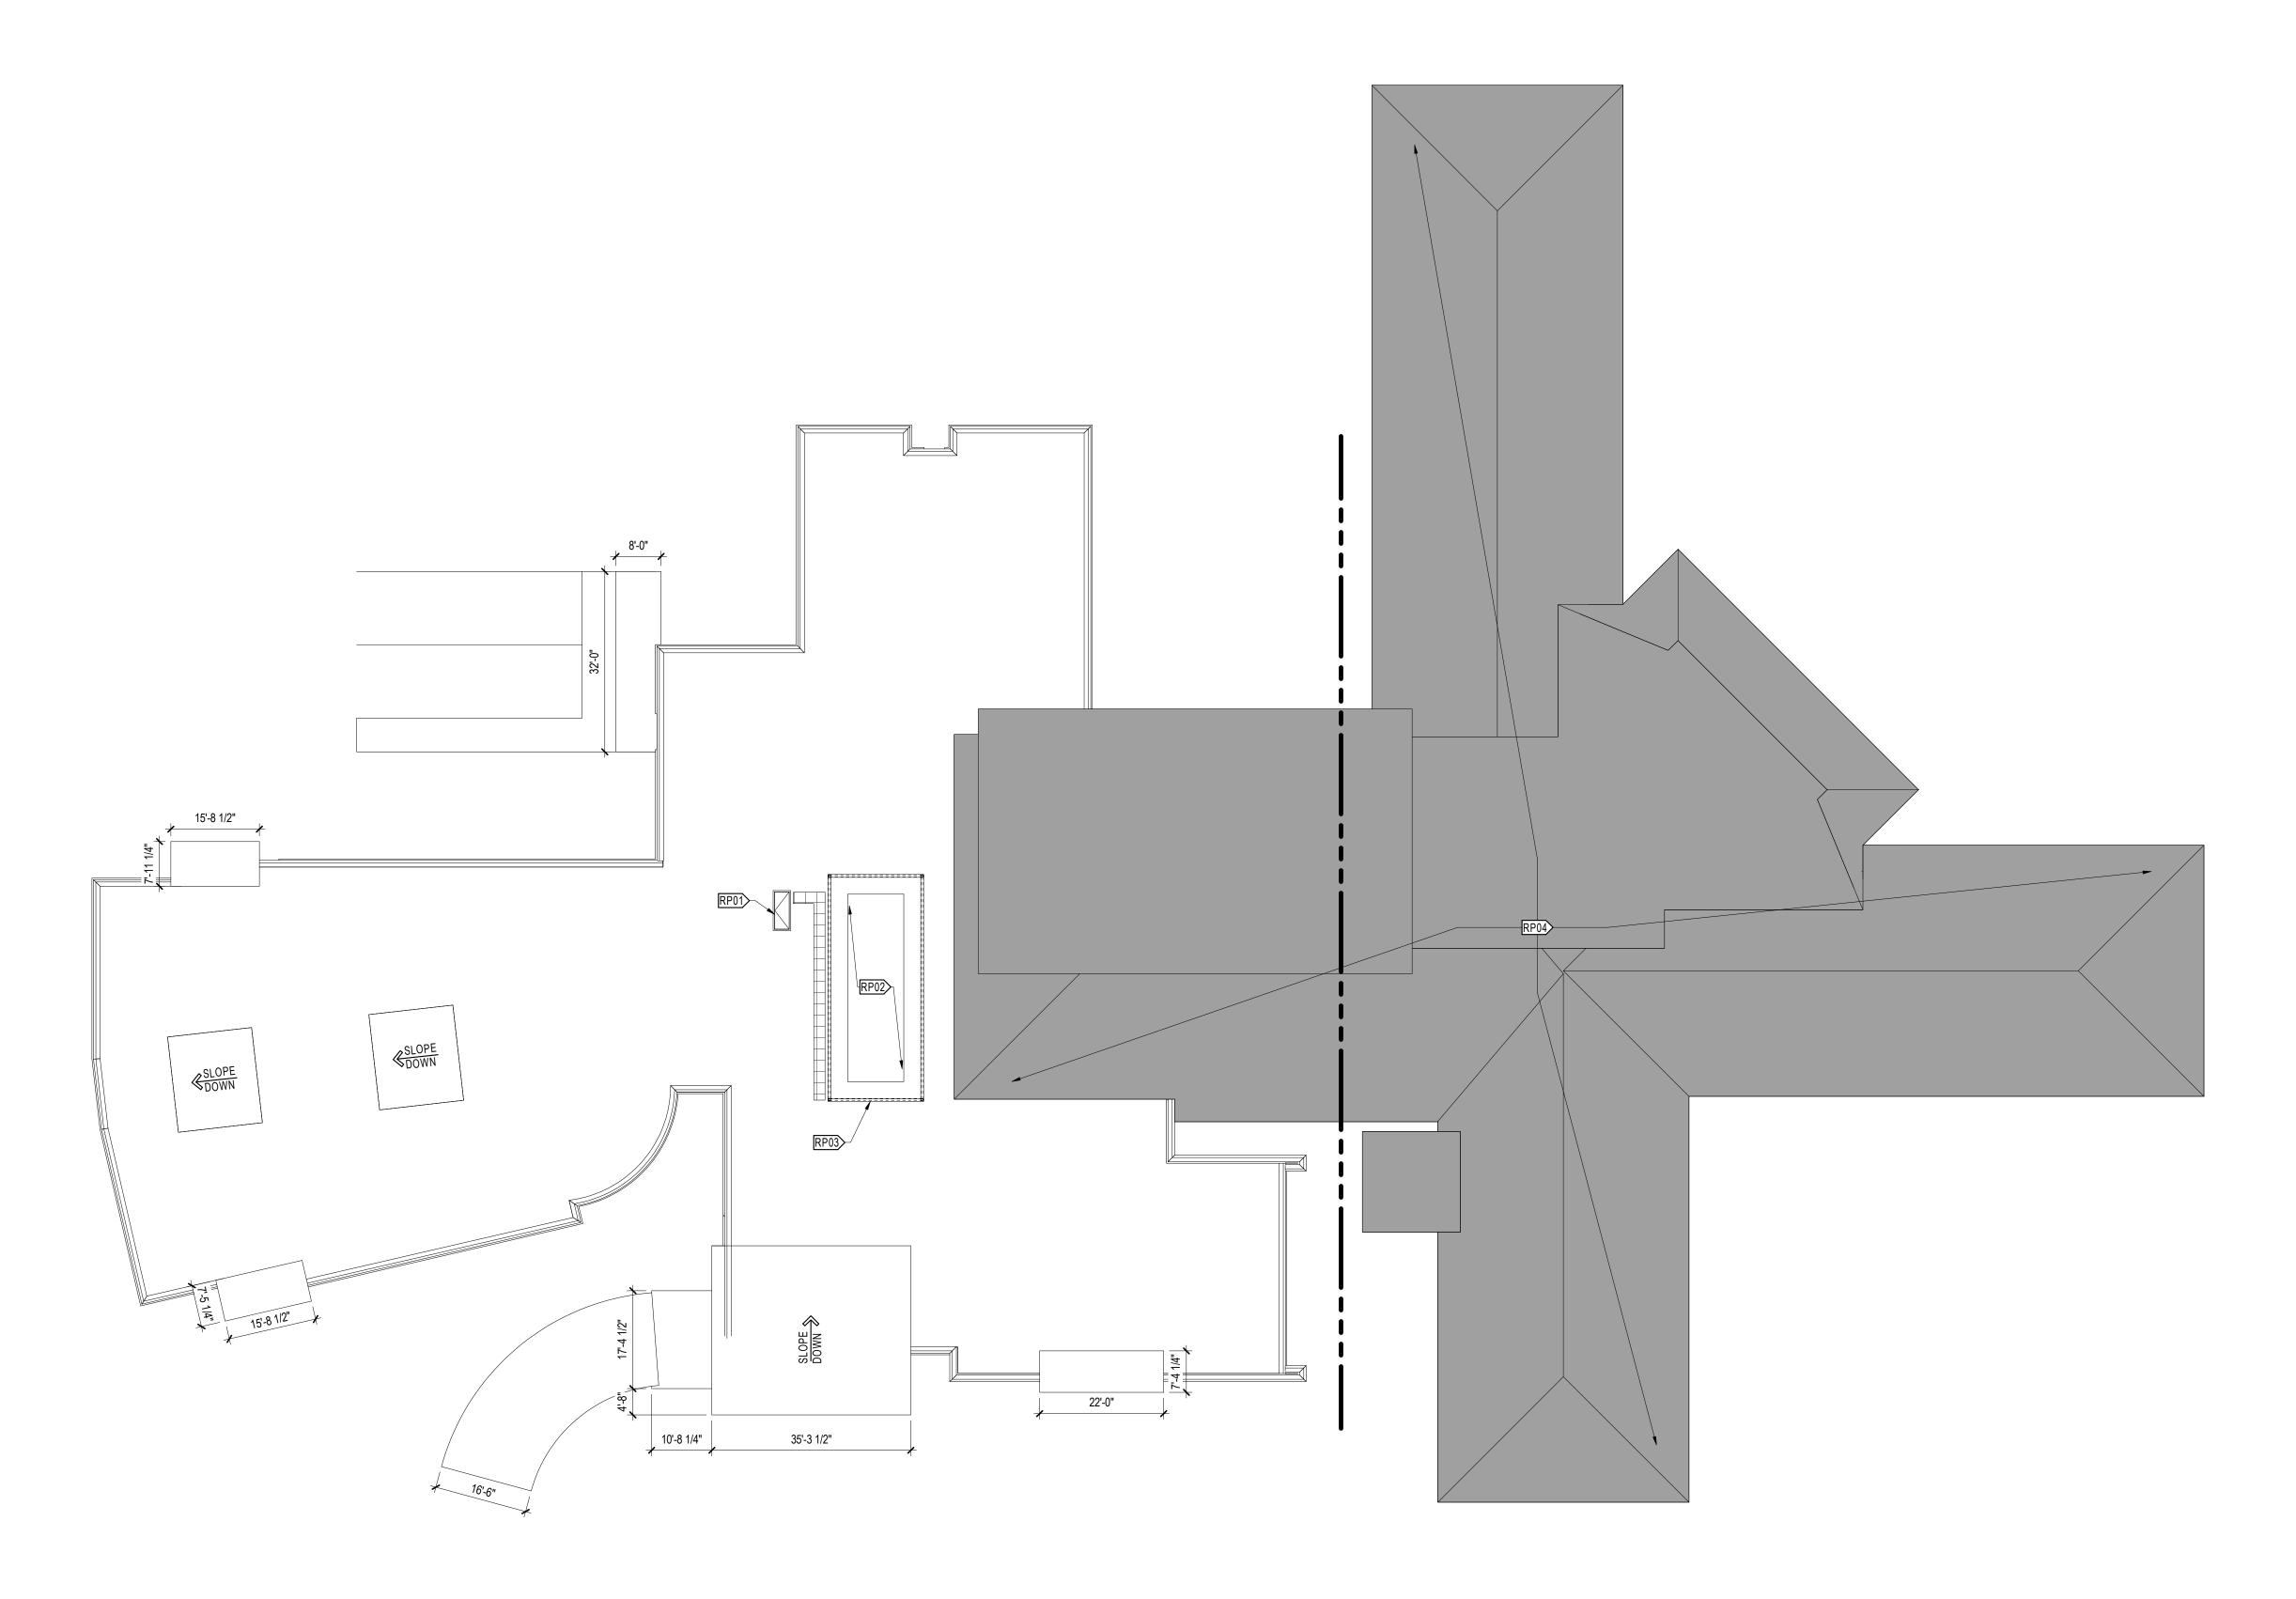

| SYMBOLS LEGEND - ROOF PLAN Revised 06-17-2017 |                                                                                            |                                                |  |  |  |  |  |
|-----------------------------------------------|--------------------------------------------------------------------------------------------|------------------------------------------------|--|--|--|--|--|
| (RP01                                         | KEYNOTE                                                                                    | ROOF PAVERS                                    |  |  |  |  |  |
| RD OF RD                                      | RD: ROOF DRAIN<br>OFRD: OVERFLOW<br>ROOF DRAIN (SET 2"<br>MIN ABOVE RD)                    |                                                |  |  |  |  |  |
| +4                                            | INSULATION<br>THICKNESS                                                                    |                                                |  |  |  |  |  |
| <b>→</b>                                      | DIRECTION OF<br>TAPERED SLOPE,<br>1/4" PER FOOT UNO                                        |                                                |  |  |  |  |  |
| <b>-&gt;</b>                                  | DIRECTION OF<br>STRUCTURAL SLOPE,<br>1/4" MINIMUM PER<br>FOOT. 5" INSULATION<br>THICKNESS. | NOTE: NOT ALL SYMBOLS MAY BE USED ON EACH PLAN |  |  |  |  |  |

|     | KEYNOTES - ROOF PLAN |                                                                                         |  |  |  |  |  |  |
|-----|----------------------|-----------------------------------------------------------------------------------------|--|--|--|--|--|--|
| REV | ⟨XX##                | NOTE: NOT ALL KEYNOTES MAY BE USED ON EACH PLAN                                         |  |  |  |  |  |  |
|     | RP01                 | ROOF HATCH, SEE DETAIL 1C/500, SEE STRUCTURAL FOR OPENING LOCATION                      |  |  |  |  |  |  |
|     | RP02                 | APPROXIMATE LOCATION AND DIMENSIONS OF ROOFTOP MECHANICAL UNIT, SEE MECHANICAL DRAWINGS |  |  |  |  |  |  |
|     | RP03                 | ROOFTOP UNIT SCREENING, PREFABRICATED ALUMINUM SYSTEM, ATTACHES DIRECTLY TO RTU         |  |  |  |  |  |  |
|     | RP04                 | EXISTING ROOF, INDICATED BY SOLID GREY                                                  |  |  |  |  |  |  |

Date **Issue Date** Reg. No.

This Sheet may be The bar above is 1" long on a Full Size Sheet. Drawing Scales apply to Full Size Sheets.

Sheet Title
ROOF PLAN

500

UnityPoint Health
Meriter

PARTNER OF
WHealth Child & Adolescent Psychiatry Expansion