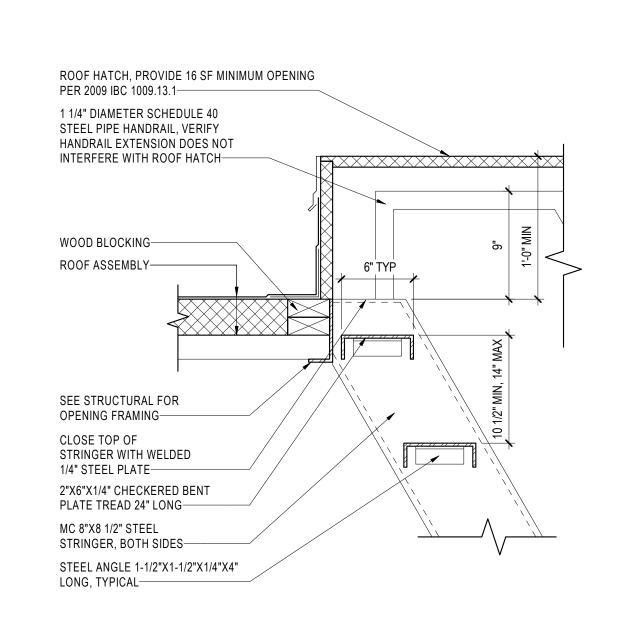

FIRST LEVEL ZONES 2 **AND 3 - DIMENSION** PLAN

401.2DI

1C SECTION DETAIL - SHIP'S LADDER AT ROOF HATCH
500 1 1/2" = 1'-0"

| IMAGE ABOVE SERVES | AS A SIMILAR EXAMPLE | OF THE INTENDED I | ROOFTOP UNIT | SCREENING SYS |
|--------------------|----------------------|-------------------|--------------|---------------|
|                    |                      |                   |              |               |