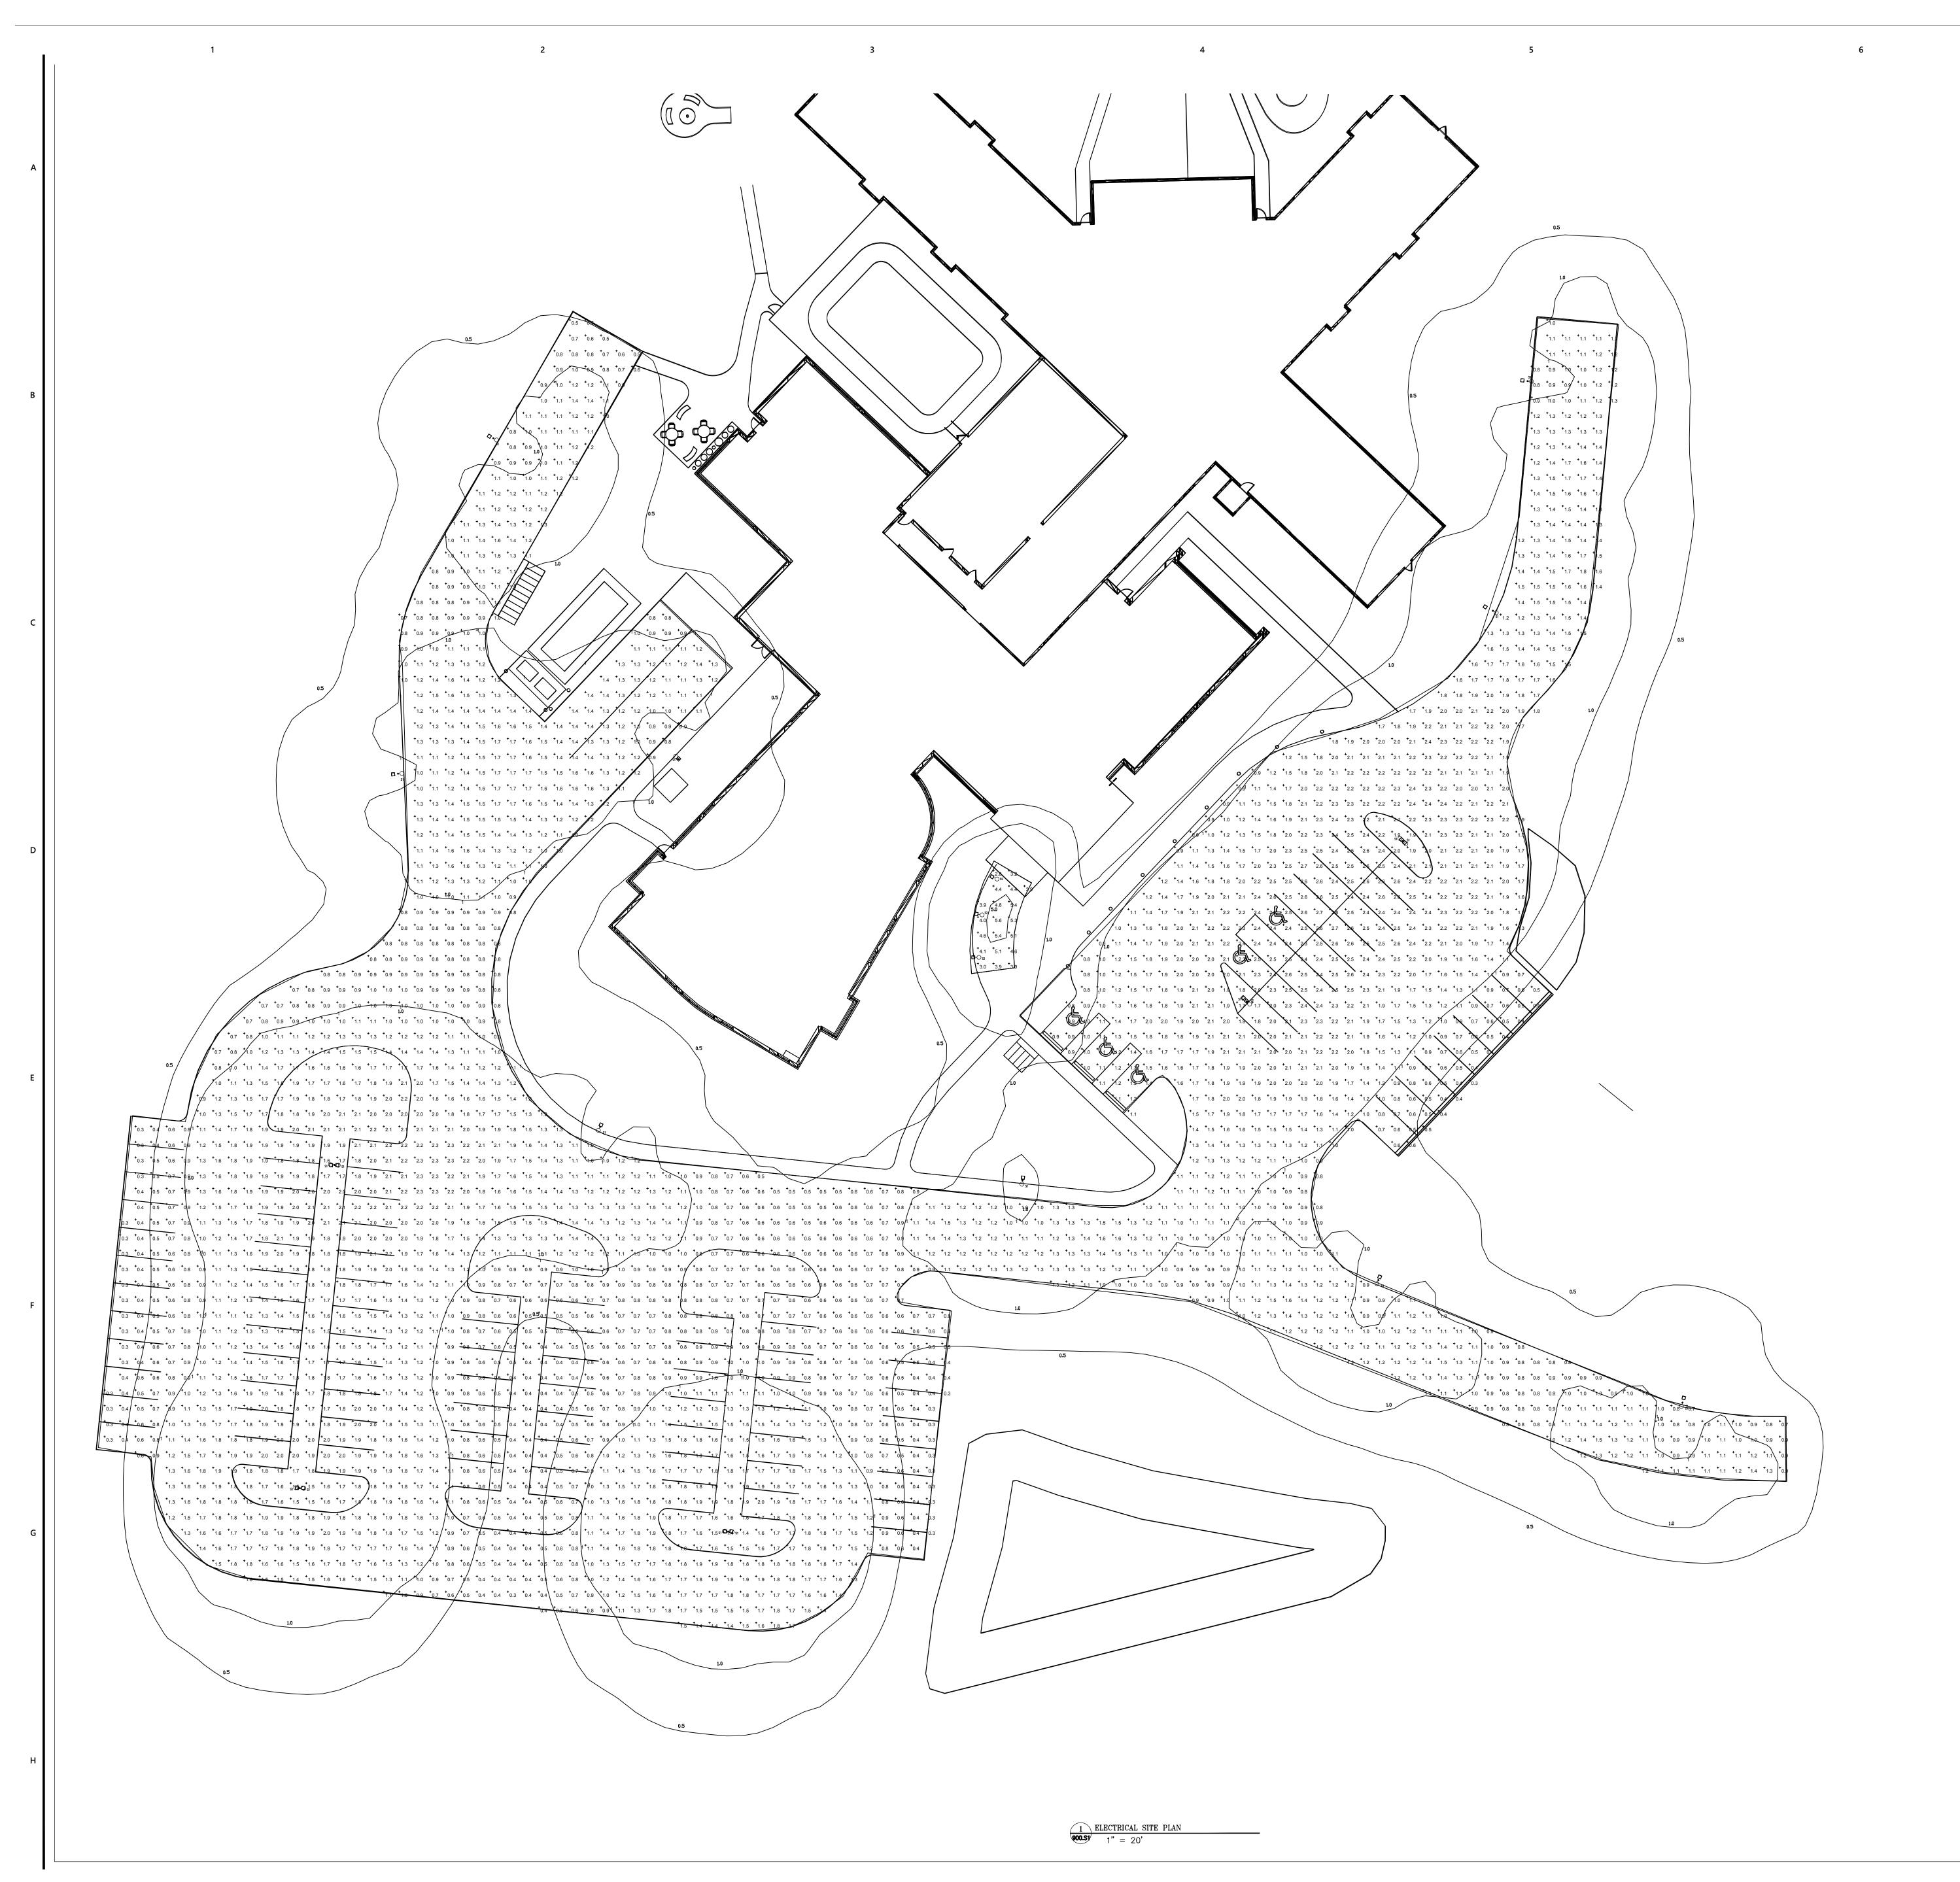

m. No. Draw

SITE PLAN ELECTRICAL

Sheet No

900.S1

| LIGH | HTING FIXTURES |       |      |        |      |      |     |              |            |                                                     |  |  |
|------|----------------|-------|------|--------|------|------|-----|--------------|------------|-----------------------------------------------------|--|--|
| MARK | FIXTURE        |       | VOLT | SOURCE |      | MTG. |     | MANUFACTURER |            | REMARKS                                             |  |  |
|      | TYPE           | DIFF. |      | # -W   | TYPE | TYPE | HT. | NAME         | CAT NO     |                                                     |  |  |
| S1   | AREA           | -     | UNIV | 1-102  | LED  | POLE | 30' | CREE         |            | CAST ALUMINUM HOUSING, 10,000L, 4000K, TYPE 3 DIST, |  |  |
|      | LTG            |       |      |        |      |      |     |              |            | BRONZE FINISH, DIRECT ARM MOUNT.                    |  |  |
|      |                |       |      |        |      |      |     |              |            |                                                     |  |  |
| S2   | CANOPY         | 1     | UNIV | 1-23   | LED  | WALL | 10' | CREE         | SEC EDG 3M | CAST ALUMINUM HOUSING, 2,000L, 4000K, TYPE 3 DIST,  |  |  |
|      |                |       |      |        |      |      |     |              |            | BRONZE FINISH.                                      |  |  |
|      |                |       |      |        |      |      |     |              |            |                                                     |  |  |
|      |                |       |      |        |      |      |     |              |            |                                                     |  |  |
|      |                |       |      |        |      |      |     |              |            |                                                     |  |  |

| LIGHTING CALCULATION |         |       |                 |         |     |     |            |
|----------------------|---------|-------|-----------------|---------|-----|-----|------------|
| AREA                 | AREA    | TOTAL | POWER           | AVERAGE | MAX | MIN | UNIFORMITY |
|                      | SQ. FT. | WATTS | DENSITY W/SQ FT | FC      | FC  | FC  | AVE:MIN    |
| PARKING AND DRIVES   | 80687   | 1951  | 0.02            | 1.3     | 2.7 | 0.3 | 4.3:1      |
|                      |         |       |                 |         |     |     |            |
| CANOPY               | 233     | 69.9  | 0.3             | 4.4     | 5.6 | 2.8 | 1.6:1      |
|                      |         |       |                 |         |     |     |            |