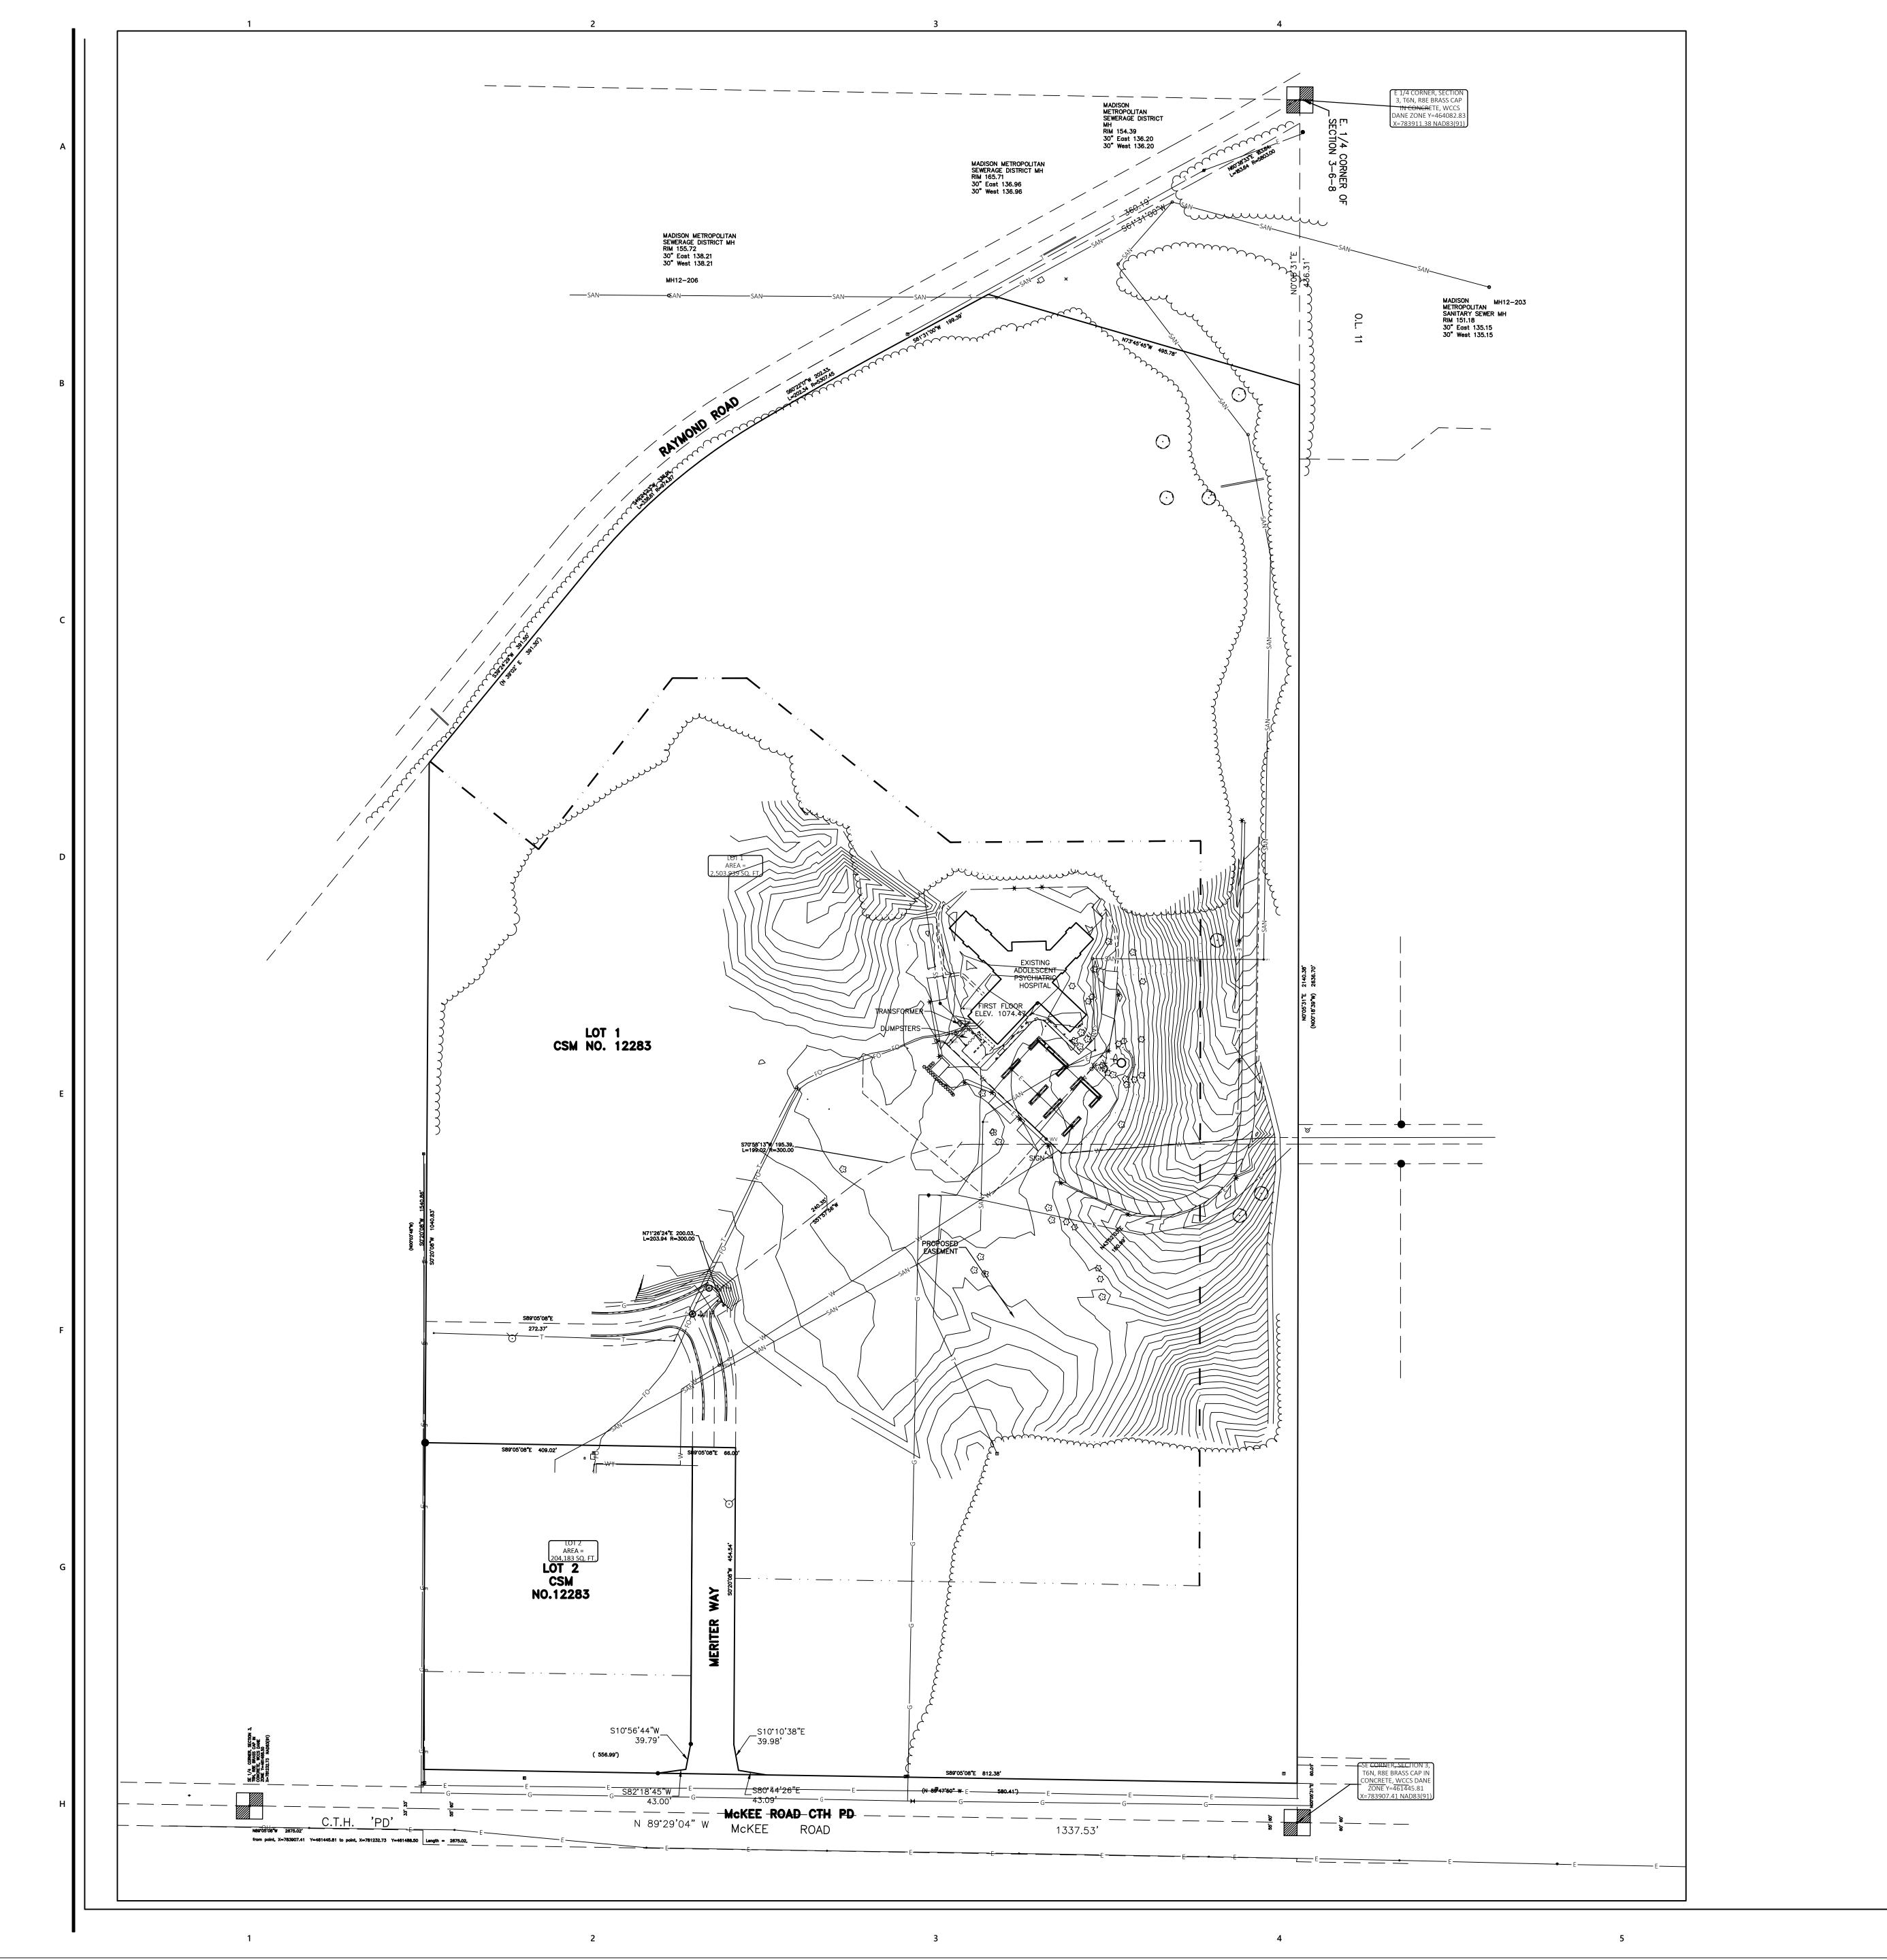

Issued For

Item Date

The bar above is 1" long on a Full Size Sheet. Drawing Scales apply to Full Size Sheets.

LEGAL DESCRIPTION

LOT 1, CSM 12283, DOCUMENT NO. 4366425, VOLUME 25, PAGES 99-102

LOT AREA IS: 2,503,939 SQUARE FEET - 57.48 ACRES
ZONING DESIGNATION IS: CI

CALL DIGGERS HOTLINE

1-800-242-8511

TOLL FREE

WIS STATUTE 182.0175(1974)

REQUIRES MIN. 3 WORK DAYS

NOTICE BEFORE YOU EXCAVATE

ATTENTION: ALL UTILITY LOCATIONS ARE SHOWN FROM FIELD OBSERVATION BASED UPON LOCATES AND/OR INFORMATION RECEIVED FROM OTHER SURVEYS AND VARIOUS UTILITY COMPANIES. BEFORE THE START OF ANY EXCAVATION, A COMPLETE LOCATE OF ALL UTILITIES WITHIN THE CONSTRUCTION AREA SHOULD BE COMPLETED.

LEGAL DESCRIPTION LOT 1, CSM 12283, DOCUMENT NO. 4366425, VOLUME 25, PAGES 99-102 LOT AREA IS: 2,503,939 SQUARE FEET - 57.48 ACRES

ATTENTION: ALL UTILITY LOCATIONS ARE SHOWN FROM FIELD OBSERVATION BASED UPON LOCATES AND/OR INFORMATION RECEIVED FROM OTHER SURVEYS AND VARIOUS UTILITY COMPANIES. BEFORE THE START OF ANY EXCAVATION, A COMPLETE LOCATE OF ALL UTILITIES WITHIN THE CONSTRUCTION AREA SHOULD BE COMPLETED.

ZONING DESIGNATION IS: CI

TO OBTAIN LOCATIONS OF PARTICIPTANTS UNDERGROUND FACILITIES BEFORE YOU

DIG IN WISCONSIN

CALL DIGGERS HOTLINE

1-800-242-8511 TOLL FREE

**OVERALL SITE** PLAN

Number of Trees Shown

3. ALL SURPLUS EXCAVATED MATERIAL SHALL BE COORDINATED WITH THE