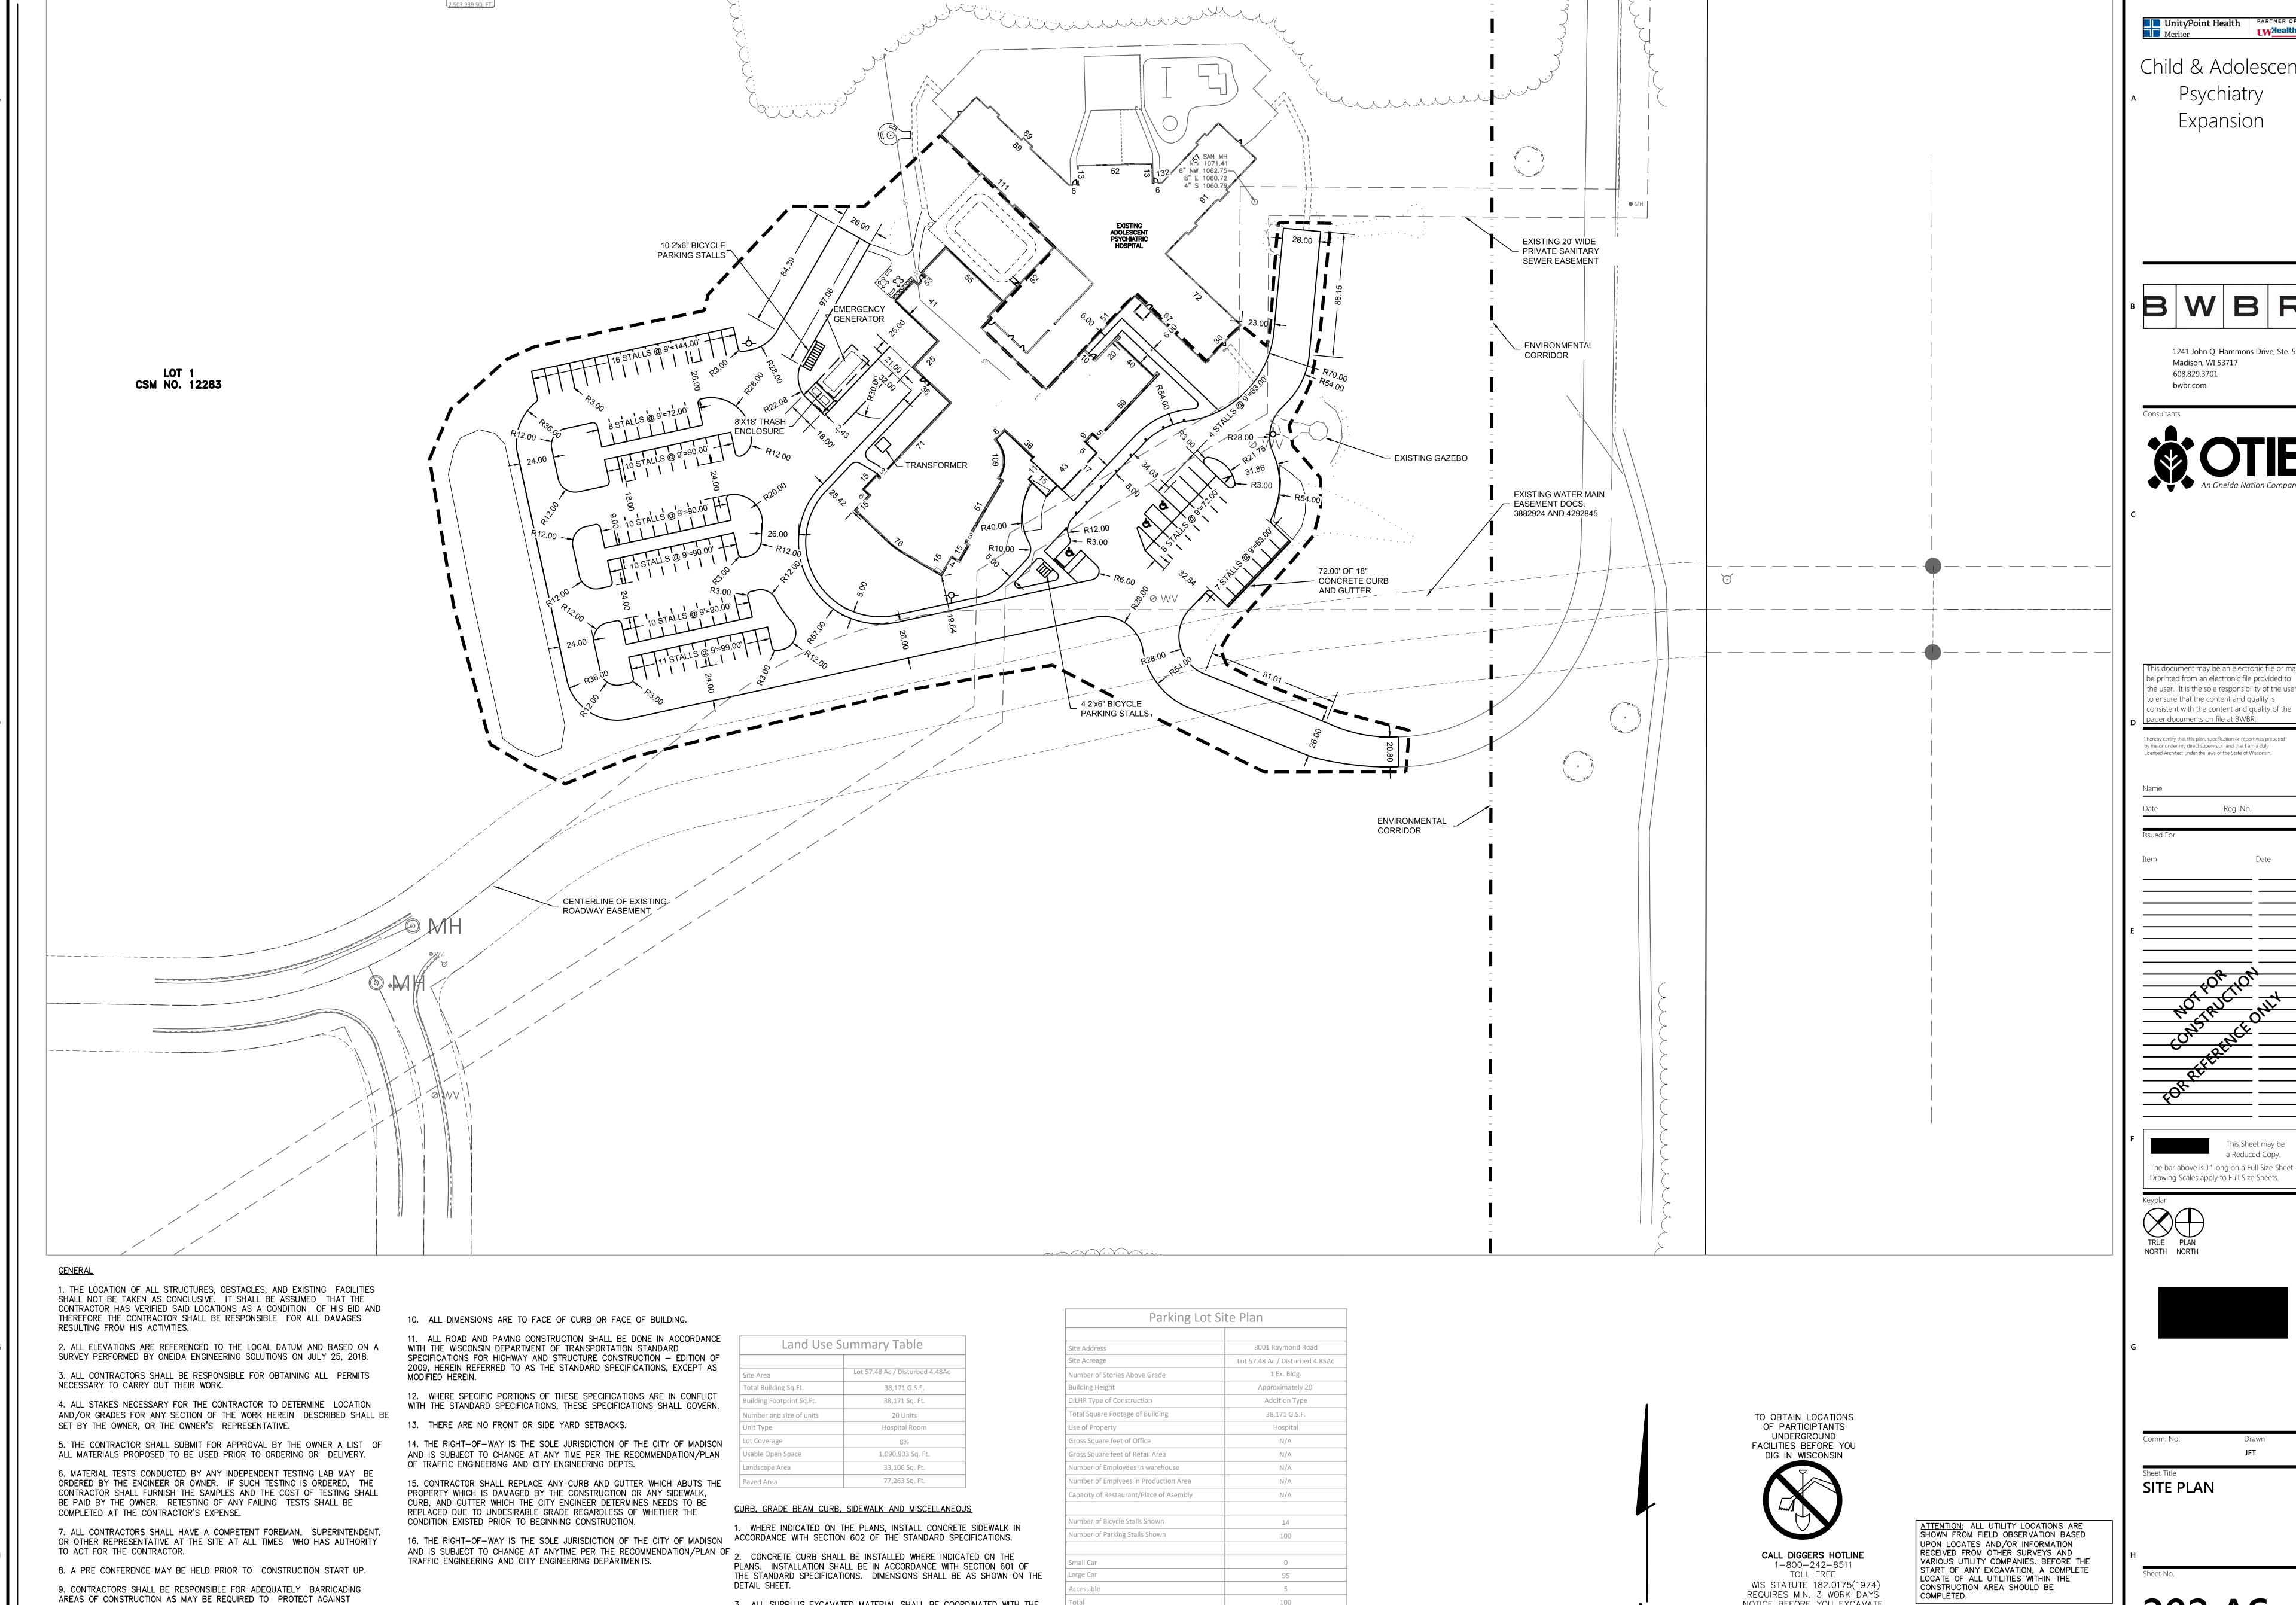

irect supervision and that I am a duly Licensed Architect under the laws of the State of Wisconsin.

The bar above is 1" long on a Full Size Sheet. Drawing Scales apply to Full Size Sheets.



LEGAL DESCRIPTION LOT 1, CSM 12283, DOCUMENT NO. 4366425, VOLUME 25, PAGES 99-102 LOT AREA IS: 2,503,939 SQUARE FEET - 57.48 ACRES

ATTENTION: ALL UTILITY LOCATIONS ARE SHOWN FROM FIELD OBSERVATION BASED UPON LOCATES AND/OR INFORMATION RECEIVED FROM OTHER SURVEYS AND VARIOUS UTILITY COMPANIES. BEFORE THE START OF ANY EXCAVATION, A COMPLETE LOCATE OF ALL UTILITIES WITHIN THE CONSTRUCTION AREA SHOULD BE COMPLETED.

ZONING DESIGNATION IS: CI

TO OBTAIN LOCATIONS OF PARTICIPTANTS UNDERGROUND FACILITIES BEFORE YOU

DIG IN WISCONSIN

CALL DIGGERS HOTLINE

1-800-242-8511 TOLL FREE

**OVERALL SITE** PLAN





Number of Trees Shown

3. ALL SURPLUS EXCAVATED MATERIAL SHALL BE COORDINATED WITH THE

GENERAL CONTRACTOR FOR ITS TEMPORARY LOCATION.

PERSONAL INJURY AS WELL AS WARN TRAFFIC OF THE CONSTRUCTION SITE

OTHER SIGNS MUST BE PRE-APPROVED BY OWNER.

WHERE NECESSARY. SIGNING SHALL BE IN ACCORDANCE WITH THE WISCONSIN DEPARTMENT OF TRANSPORTATION MANUAL OF TRAFFIC CONTROL DEVICES. ALL

Child & Adolescent Psychiatry Expansion

1241 John Q. Hammons Drive, Ste. 503



his document may be an electronic file or may be printed from an electronic file provided to to ensure that the content and quality is consistent with the content and quality of the paper documents on file at BWBR

by me or under my direct supervision and that I am a duly Licensed Architect under the laws of the State of Wisconsin.