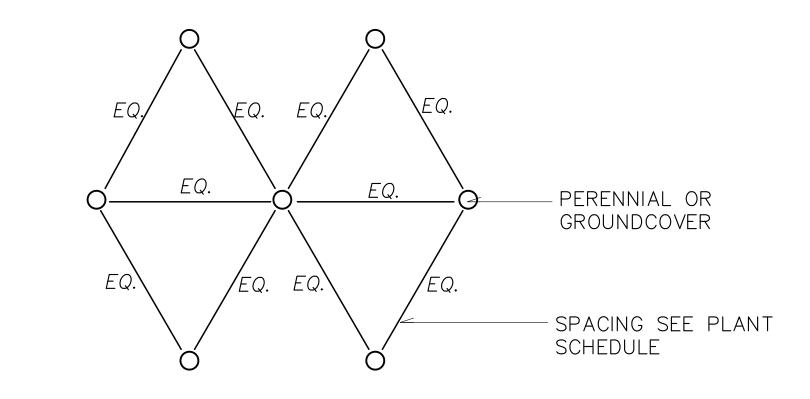

## LANDSCAPE PLANT LEGEND

|            | Botanical name                                              | Common Name                                     | Size                  | Root     | Quanity  | Remarks |
|------------|-------------------------------------------------------------|-------------------------------------------------|-----------------------|----------|----------|---------|
| SHA        | ADE TREES                                                   |                                                 |                       |          |          |         |
| CE         | Celtis occidentalis                                         | Common Hackberry                                | 3" Cal.               | B&B      |          |         |
| СО         | Carya ovata                                                 | Shagbark Hickory                                | 3" Cal.               | B&B      |          |         |
| GB         | Ginko biloba                                                | Ginko Tree                                      | 3" Cal.               | B&B      |          |         |
| GT         | Gleditsia tricanthos 'Skyline'                              | Skyline Honeylocust                             | 3" Cal.               | B&B      |          |         |
| GD         | Gymnocladus dioicus                                         | Kentucky Coffeetree                             | 3" Cal.               | B&B      |          |         |
| PA         | Platanus x acerfolia                                        | American Sycamore                               | 3" Cal.               | B&B      |          |         |
| QB         | Quercus bicolor                                             | Swamp White Oak                                 | 3" Cal.               | B&B      |          |         |
| QM         | Quercus macrocarpa                                          | Bur Oak                                         | 3" Cal.               | B&B      |          |         |
| QR         | Quercus rubra                                               | Red Oak                                         | 3" Cal.               | B&B      |          |         |
| TT         | Tilia tomentosa                                             | Silver Linden                                   | 3" Cal.               | B&B      |          |         |
| UP         | Ulmus x 'Pioneer'                                           | Pioneer Elm                                     | 3" Cal.               | B&B      |          |         |
| EVE        | L<br>RGREEN TREES                                           |                                                 | J Gai.                | 1 505    |          |         |
| PG         | Picea glauca                                                | White Spruce                                    | 6' - 8' HT.           | B&B      |          |         |
| PM         | Pseudotsuga menziensii                                      | Douglas Fir                                     | 6' - 8' HT.           | B&B      |          |         |
| PN         | Pinus nigra                                                 | Austrian Pine                                   | 6' -8' HT.            | B&B      |          |         |
| PS         | Pinus strobus                                               | Eastern White Pine                              | 6' -8' HT.            | B&B      |          |         |
| TC         | Tsuga canadensis                                            | Canadian Hemlock                                | 4' -6' HT.            | B&B      |          |         |
|            | RNAMENTAL TREES                                             | 2                                               | <del>7 -</del> 0 111. |          |          |         |
| AC         | Amelanchier x grandiflora                                   | Autumn Brilliance Serviceberry                  | 5-6' HT.              | B&B      | 1        |         |
| CC         | 'Autmn Brilliance' Carpinus caroliniana                     | American Hornbeam                               | 2"-3"Cal.             | B&B      |          |         |
| CK         | Cornus kousa                                                | (Musclewood)  Kousa Dogwood                     | 5-6' HT.              | B&B      |          |         |
| CI         | Crataegus crus-galli                                        | Thornless Cockspur Hawthorn                     | 2" Cal.               | B&B      |          |         |
| MR         | var inermis                                                 | ·                                               |                       | B&B      |          |         |
|            | Malus 'Red Jewel' Ostrya virginiana                         | Red Jewel Crabapple  American Hophornbean       | 2" Cal.<br>2"-3" Cal. | B&B      |          |         |
| OV         |                                                             | Canada Red Chokecherry                          | 2" Cal.               |          |          |         |
| PV<br>SHRU | Prunus virginiana 'Schubert'                                | Canada Ned Chokecherry                          | Z Gai.                | B&B      |          |         |
|            | ово<br>П Aronia arbutifolia                                 | Brilliant Red Chokeberry                        | 3 gal                 | B&B      | <u> </u> |         |
| Aa<br>As   | 'Brilliantissima' Amelanchier stoleniffera                  | Running Serviceberry                            | 1 gal                 | B&B      |          |         |
| Cc         | Caryopteris x clandonensis                                  | Arthur Simmonds Caryopteris                     | 3 gal                 | Pot      |          |         |
|            | Arthur Simmonds                                             | Sunrise Forsythia                               | 3 gal                 | Pot      |          |         |
| Fs         | Forsythia x 'Sunrise'                                       | Dwarf Burning Bush                              | 3 gal                 | Pot      |          |         |
| Ea<br>     | Euonymus alatus 'Compactus'                                 | _                                               | _                     |          |          |         |
| Hm         | Hydrangea macropylla 'Bailmer'                              | Endless Summer Hydrangea                        | 3 gal                 | Pot Pot  |          |         |
| Hk         | Hypericum kalmianum                                         | St. Johns Wort                                  | 2 gal                 |          |          |         |
| Kj         | Kerria Japonica                                             | Japenese Kerria                                 | 2 gal.                | Pot      |          |         |
| Po         | Physocarpus opulifolius ' Nanus'  Rhus aromatica 'Grow Low' | Dwarf Ninebark 'Gro low' Sumac                  | 3 gal.                | CG       |          |         |
| Ra         |                                                             |                                                 | 2 gal                 | CG       |          |         |
| Rg         | Rhus glabara Ribes alpinum                                  | Smooth Sumac  Green Mound                       | 5 gal                 | Pot      |          |         |
| Rm         | 'Green Mound'                                               | Alpine Currant                                  | 2 gal                 | Pot      |          |         |
| Sn         | Spirea nipponica 'Snowmound'                                | Snowmound spirea                                | 2 gal                 | Pot      |          |         |
| Sm         | Syringa patula 'Miss Kim"                                   | Miss Kim Lilac                                  | 3 gal                 | Pot      |          |         |
| Vj         | Viburnum x juddi                                            | Judd Viburnum                                   | 5 gal                 | B&B      |          |         |
| Vt         | Viburnum trilobum 'Spring Green'                            | Spring Green American<br>Cranberrybush Viburnum | 5 gal                 | B&B      |          |         |
| GRAS       | SSES                                                        | L K-d F                                         | •                     | •        |          |         |
|            | Calamagrostis x acutifolia 'Karl Foerster'                  | Karl Foerster's<br>Feather Reed Grass           | 1 Gal.                | CG       |          |         |
| Ca         | Tall Footstol                                               |                                                 |                       | 1        |          |         |
| Ca<br>Ec   | Elymus canadensis                                           | Canadian Wild Rye                               | 1 Gal.                | CG       |          |         |
|            |                                                             | Canadian Wild Rye  Dwarf Fountain Grass         | 1 Gal.<br>2 Gal.      | CG<br>CG |          |         |

Sporobolus heterolepis

Prairie Dropseed

2 Gal.

CG

| lv                     | Illex veticillat                                 | a                                       | Winterbe       | rry          |                        |                                          | 5 Gal.                                                       | CG                                                                         | I            |                         |                            |                                          |
|------------------------|--------------------------------------------------|-----------------------------------------|----------------|--------------|------------------------|------------------------------------------|--------------------------------------------------------------|----------------------------------------------------------------------------|--------------|-------------------------|----------------------------|------------------------------------------|
| Jr                     | Juniperus rar                                    | mlooo                                   | Ramlosa        | iunina       | .r                     |                                          | 5 Gal.                                                       | CG                                                                         |              |                         |                            |                                          |
| <br>Гт                 | Taxus taunto                                     |                                         | Taunton        | -            |                        |                                          | 5 Gal.                                                       | CG                                                                         |              |                         |                            |                                          |
|                        | _                                                |                                         | _              |              |                        |                                          | 5 Gal.                                                       | CG                                                                         |              |                         |                            |                                          |
| <sup>2</sup> m         | Pinus mugo v                                     | zar. mugo                               | Mugo Pin       | <del></del>  |                        |                                          | J Gai.                                                       |                                                                            |              |                         |                            |                                          |
|                        | 1                                                |                                         |                |              |                        |                                          |                                                              |                                                                            |              |                         |                            |                                          |
| ab                     | Amsonia 'Blu                                     | ue Starflower'                          | Blue Sta       |              | er<br>———              |                                          | 1 Gal.                                                       | Container                                                                  |              |                         |                            |                                          |
| a                      | Astilbe x are                                    |                                         | Fanal As       | stilbe       |                        |                                          | 1 Gal.                                                       | Container                                                                  |              |                         |                            |                                          |
| р                      | Aster novae-<br>'Purple D                        | ome'                                    | Purple D       | ome          |                        |                                          | 1 Gal.                                                       | Container                                                                  |              |                         |                            |                                          |
| s                      | Aster novae-<br>'Septemb                         |                                         | Septeml        | per Ru       | uby Aster              |                                          | 1 Gal.                                                       | Container                                                                  |              |                         |                            |                                          |
| е                      | Bergenia co                                      | rdifolia                                | Heartlea       | f Berg       | enia                   |                                          | 1 Gal.                                                       | Container                                                                  |              |                         |                            |                                          |
| V                      | Coreopsis ve<br>'Zagreb'                         | erticillata                             | Zagreb 0       | Coreo        | psis                   |                                          | 1 Gal.                                                       | Container                                                                  |              |                         |                            |                                          |
| p                      | <del>                                     </del> | urpurea 'Magnus'                        | Magnus         | Purpl        | e Coneflov             | wer                                      | 1 Gal.                                                       | Container                                                                  |              |                         |                            |                                          |
| ım                     | Heuchera m<br>'Purple Pala                       |                                         | Purple F       | alace        | Coralbells             | 5                                        | 1 Gal.                                                       | Container                                                                  |              |                         |                            |                                          |
| ıs                     | Hosta siebol                                     | diana                                   | Francis        | Williar      | ms Hosta               |                                          | 1 Gal.                                                       | Container                                                                  |              |                         |                            |                                          |
| )                      | 'Francis Willi<br>Liatrus pync                   |                                         | Prairie E      | <br>Nazino   | netar                  |                                          | 1 Gal.                                                       | Container                                                                  |              |                         |                            |                                          |
| ,<br>.p                | Monarda 'Pet                                     | •                                       |                |              | Beebalm                |                                          |                                                              |                                                                            |              |                         |                            |                                          |
|                        | +                                                | ennii 'Walkers'                         | Walkers        |              |                        |                                          | 1 Gal.                                                       | Container                                                                  |              |                         |                            |                                          |
|                        | <del>  '</del>                                   |                                         |                |              | ack-eyed               |                                          | 1 Gal.                                                       | Container                                                                  |              |                         |                            |                                          |
| f                      | Rudbeckia fu                                     | ılgida 'Goldstrum'                      | Sus            |              |                        | <u> </u>                                 | 1 Gal.                                                       | Container                                                                  |              |                         |                            |                                          |
| Bio-                   | Retentiion Seed                                  | Mix                                     |                |              |                        | Bio-F                                    | Retentiion Seed Mi                                           | X                                                                          |              |                         |                            |                                          |
| VILDFLO                | OWERS                                            | COMMON NAME                             | COLOR          | HEIGHT       | BLOOM                  |                                          | FLOWERS                                                      | COMMON NAME                                                                |              | COLOR                   | HEIGHT                     | BLO                                      |
|                        | incarnata                                        | Marsh (Red) Milkweed<br>Heath Aster     | Red<br>White   | 3-5'<br>2-4' | June-Aug               |                                          | n cernuum<br>rpha canescens                                  | Nodding Onion<br>Leadplant                                                 |              | Pink<br>Purple          | 1-2'<br>1-3'               | July-/<br>June-/                         |
|                        | ae-angliae                                       | New England Aster                       | Purple         | 1-2'         | Aug-Oct<br>Sep-Oct     |                                          | egia canadensis                                              | Wild Columbine                                                             | - 1          | Red                     | 1-3'                       | Apr-J                                    |
|                        | eucantha (alba)                                  | White Wild Indigo                       | White          | 3-5'         | May-June               | l '                                      | pias incarnata<br>pias tuberosa                              | Marsh (Red) Milkwe<br>Butterfly Weed                                       | ea           | Red<br>Orange           | 3-5'<br>2-3'               | June-<br>June-                           |
|                        | la americana<br>becarpa                          | Tall Bellflower Wild Senna              | Yellow         | 2-5'<br>4-6' | July-Oct<br>Aug-Sep    |                                          | pias tuberosa<br>pias verticillata                           | Whorled Milkweed                                                           |              | Cream                   | 2-3<br>1-2'                | July-                                    |
|                        | rista fasciculata                                | Partridge Pea                           | Yellow         | 1-3'         | June-Aug               |                                          | azureus                                                      | Sky Blue Aster                                                             |              | Blue                    | 1-3'                       | Aug-                                     |
|                        | a purpurea                                       | Purple Coneflower                       | Purple         | 3-4'         | July-Aug<br>July-Aug   |                                          | laevis                                                       | Smooth Blue Aster                                                          |              | Blue                    | 3-5'                       | Aug-                                     |
|                        | ım perfoliatum                                   | Boneset                                 | White          | 2-5'         | July-Sep               | Aster                                    | novae-angliae                                                | New England Aster                                                          |              | Purple                  | 1-2'                       | Sep-                                     |
|                        | cnostachya                                       | Prairie Blazing Star                    | Purple         | 2-4'         | July-Sep               | Baptis                                   | sia australis                                                | Blue Wild Indigo                                                           |              | Blue                    | 3-5'                       | May-                                     |
| atris spi              |                                                  | Marsh Blazing Star                      | Purple         | 3-4'         | July-Sep               | Baptis                                   | sia leucantha (alba)                                         | White Wild Indigo                                                          |              | White                   | 3-5'                       | May-J                                    |
| obelia ca              | ardinalis                                        | Cardinal Flower                         | Red            | 3-5'         | July-Sep               |                                          | sia leucophaea (bracteata)                                   | Cream Wild Indigo                                                          |              | Cream                   | 1-2'                       | May-J                                    |
|                        | philitica                                        | Great Blue Lobelia                      | Blue           | 1-2'         | July-Sep               | Cham                                     | naecrista fasciculata                                        | Partridge Pea                                                              |              | Yellow                  | 1-3'                       | June-                                    |
|                        | fistulosa                                        | Wild Bergamot                           | Lavender       | 2-4'         | June-Aug               | Corec                                    | psis lanceolata                                              | Lance-Leaf (Sand) C                                                        | oreopsis     | Yellow                  | 1-3'                       | May-                                     |
|                        | on digitalis                                     | Foxglove Beard Tongue                   | White          | 1-3'         | May-July               | Corec                                    | opsis palmata                                                | Prairie Coreopsis                                                          |              | Yellow                  | 1-2'                       | June-                                    |
|                        | gia virginiana                                   | Obedient Plant                          | Blue           | 2-3'         | July-Sep               | Dalea                                    | candida                                                      | White Prairie Clover                                                       |              | White                   | 1-2'                       | June-                                    |
| •                      | emum virginianum                                 | Mountain Mint                           | White          | 1-3'         | July-Sep               | Dalea                                    | purpurea                                                     | Purple Prairie Clove                                                       | r            | Purple                  | 1-2'                       | June-                                    |
| atibida p              |                                                  | Yellow Coneflower                       | Yellow         | 4-5'         | July-Aug               | Echin                                    | acea pallida                                                 | Pale Purple Coneflo                                                        | wer          | Purple                  | 3-5'                       | June-                                    |
| udbecki                |                                                  | Black-Eyed Susan                        | Yellow         | 1-3'<br>4-5' | June-Sep               | Echin                                    | acea purpurea                                                | <b>Purple Coneflower</b>                                                   |              | Purple                  | 3-4'                       | July-                                    |
|                        | a subtomentosa<br>laciniatum                     | Sweet Black-Eyed Susan<br>Compass Plant | Yellow         | 4-5'         | July-Sep<br>June-Sep   | Eryng                                    | ium yuccifolium                                              | Rattlesnake Master                                                         |              | White                   | 3-4'                       | July-                                    |
|                        | terebinthinaceum                                 | Prairie Dock                            | Yellow         | 4-9'         | July-Sep               | l '                                      | psis helianthoides                                           | Early Sunflower                                                            |              | Yellow                  | 3-5'                       | June-                                    |
|                        | ohioensis                                        | Ohio Goldenrod                          | Yellow         | 1-3'         | July-Sep               |                                          | nthus occidentalis                                           | Western Sunflower                                                          |              | Yellow                  | 2-3'                       | Aug-                                     |
| _                      | m dasycarpum                                     | Purple Meadow Rue                       | Cream          | 3-6'         | June-July              |                                          | saspera                                                      | Rough Blazing Star                                                         |              | Purple                  | 1-3'                       | Aug-                                     |
|                        | ntia ohiensis                                    | Ohio Spiderwort                         | Blue           | 2-4'         | May-July               |                                          | s pycnostachya                                               | Prairie Blazing Star                                                       |              | Purple                  | 2-4'                       | July-                                    |
| erbena l               | hastata                                          | Blue Vervain                            | Blue           | 3-5'         | July-Sep               |                                          | ia cardinalis                                                | Cardinal Flower                                                            |              | Red                     | 3-5'                       | July-                                    |
|                        |                                                  |                                         |                |              |                        |                                          | us perennis<br>arda fistulosa                                | Wild Lupine<br>Wild Bergamot                                               |              | Blue<br>Lavender        | 1-3'<br>2-4'               | May-June-                                |
| RASSES                 | s, SEDGES & RUSHES                               | COMMON NAME                             | COLOR          | HT           | BLOOM                  |                                          | emon cobaea                                                  | Showy Beard Tongu                                                          | e            | Purple                  | 1-2'                       | May-                                     |
| romus c                | <u>,                                      </u>   | Fringed Brome                           | Green          | 2-4'         | June-July              |                                          | emon digitalis                                               | Foxglove Beard Ton                                                         |              | White                   | 1-3'                       | May-                                     |
|                        | ostis canadensis                                 | Blue Joint Grass                        | Green          | 3-6'         | June-Aug               |                                          | emon grandiflorus                                            | Large-Flowered Bea                                                         |              | Lavender                | 1-3'                       | June-                                    |
| arex beb               |                                                  | Bebb's Oval Sedge                       | Green          | 1-2'         | June-July              |                                          | ntilla arguta                                                | Prairie Cinquefoil                                                         |              | White                   | 1-2'                       | June-                                    |
| arex cra<br>arex crir  |                                                  | Crawford's Sedge<br>Fringed Sedge       | Green          | 1-3'<br>1-3' | June-July              |                                          | anthemum virginianum                                         | Mountain Mint                                                              |              | White                   | 1-3'                       | July-                                    |
| arex crir<br>arex stip |                                                  | Fringed Sedge Common Fox Sedge          | Green<br>Green | 1-3'         | June-July<br>June-July |                                          | ida pinnata                                                  | Yellow Coneflower                                                          |              | Yellow                  | 4-5'                       | July-                                    |
|                        | pinoidea                                         | Brown Fox Sedge                         | Green          | 1-3'         | Apr-May                |                                          | eckia fulgida speciosa                                       | Showy Black-Eyed S                                                         | usan         | Orange                  | 2-4'                       | July-                                    |
|                        | anadensis                                        | Canada Wild Rye                         | Green          | 3-5'         | June-Oct               |                                          | eckia hirta                                                  | Black-Eyed Susan                                                           |              | Yellow                  | 1-3'                       | June-                                    |
|                        | rginicus                                         | Virginia Wild Rye                       | Green          | 3-5'         | July-Aug               |                                          | eckia subtomentosa                                           | Sweet Black-Eyed St                                                        | ısan         | Yellow                  | 4-5'                       | July-                                    |
| lyceria g              |                                                  | Reed Manna Grass                        | Green          | 3-5'         | June-July              |                                          | a humilis                                                    | Wild Petunia                                                               |              | Lavender                | 1-2'                       | July-                                    |
| lyceria s              | striata                                          | Fowl Manna Grass                        | Green          | 2-5'         | June-July              |                                          | e regia                                                      | Royal Catchfly<br>Old Field Goldenrod                                      |              | Red<br>Yellow           | 1-4'<br>1-2'               | July-                                    |
| RASSE                  | s, SEDGES & RUSHES                               | COMMON NAME                             | COLOR          | нт           | BLOOM                  |                                          | ago nemoralis<br>ago ohioensis                               | Old Field Goldenrod Ohio Goldenrod                                         |              | Yellow                  | 1-2'<br>1-3'               | Aug-<br>July-                            |
| incus ef               |                                                  | Common Rush                             | Green          | 1-2'         | May-July               |                                          |                                                              |                                                                            |              |                         |                            |                                          |
|                        | virgatum                                         | Switchgrass                             | Green          | 4-6'         | May-Sep                |                                          | DFLOWERS<br>ago rigida                                       | Stiff Goldenrod                                                            |              | COLOR<br>Yellow         | HT<br>3-5'                 | BLO<br>July-                             |
| cirpus at              | trovirens                                        | Dark-Green Bulrush                      | Green          | 3-5'         | July-Aug               |                                          | ago rigida<br>ago sciaphila                                  | Cliff Goldenrod                                                            |              | Yellow                  | 1-2'                       | July-<br>July-                           |
| cirpus cy              | perinus                                          | Wool Grass                              | Green          | 3-5'         | July-Aug               |                                          | ago sciapnila<br>ago speciosa                                | Showy Goldenrod                                                            |              | Yellow                  | 3-5'                       | July-                                    |
|                        |                                                  |                                         |                |              |                        |                                          | ago speciosa<br>escantia bracteata                           | Prairie Spiderwort                                                         |              | Purple                  | 1-2'                       | May-                                     |
|                        |                                                  |                                         |                |              |                        |                                          | escantia practeata                                           | Ohio Spiderwort                                                            |              | Blue                    | 2-4'                       | May-                                     |
|                        |                                                  |                                         |                |              |                        |                                          | escantia oniensis<br>ena stricta                             | Onio Spiderwort<br>Hoary Vervain                                           |              | Purple                  | 1-3'                       | July-                                    |
|                        |                                                  |                                         |                |              |                        |                                          | ena stricta<br>nicastrum virginicum                          | Culver's Root                                                              |              | White                   | 3-5'                       | July-<br>July-                           |
|                        |                                                  |                                         |                |              |                        | Zizia a                                  | aptera                                                       | Heart-Leaved Golde                                                         | n Alexanders | Yellow                  | 1-3'                       | May-                                     |
|                        |                                                  |                                         |                |              |                        | GRAS                                     | SSES, SEDGES & RUSHES                                        | COMMON NAME                                                                |              | COLOR                   | нт                         | BLO                                      |
|                        |                                                  |                                         |                |              |                        |                                          | -                                                            |                                                                            |              |                         |                            |                                          |
|                        |                                                  |                                         |                |              |                        | Agro                                     | oyron trachycaulum                                           | Slender Wheatgrass                                                         |              | Green                   | 2-3'                       | Apr-N                                    |
|                        |                                                  |                                         |                |              |                        |                                          | oyron trachycaulum<br>eloua curtipendula                     | Slender Wheatgrass<br>Side Oats Grama                                      |              | Green                   | 2-3'<br>1-3'               |                                          |
|                        |                                                  |                                         |                |              |                        | Boute<br>Brom                            | elcua curtipendula<br>us kalmii                              | Side Oats Grama<br>Prairie Brome                                           |              |                         | 1-3'<br>1-3'               | July-                                    |
|                        |                                                  |                                         |                |              |                        | Boute<br>Brom                            | eloua curtipendula                                           | Side Oats Grama<br>Prairie Brome<br>Copper-Shouldered                      |              | Green<br>Green<br>Green | 1-3'<br>1-3'<br>1-3'       | July-<br>June-<br>June-                  |
|                        |                                                  |                                         |                |              |                        | Boute<br>Brom<br>Carex<br>Carex          | eloua curtipendula<br>us kalmii<br>a bicknellii<br>a brevior | Side Oats Grama<br>Prairie Brome<br>Copper-Shouldered<br>Plains Oval Sedge |              | Green<br>Green<br>Green | 1-3'<br>1-3'<br>1-3'<br>1' | Apr-N<br>July-/<br>June<br>June<br>Apr-N |
|                        |                                                  |                                         |                |              |                        | Boute<br>Brom<br>Carex<br>Carex<br>Carex | eloua curtipendula<br>us kalmii<br>s bicknellii              | Side Oats Grama<br>Prairie Brome<br>Copper-Shouldered                      |              | Green<br>Green<br>Green | 1-3'<br>1-3'<br>1-3'       | July-<br>June-<br>June-                  |