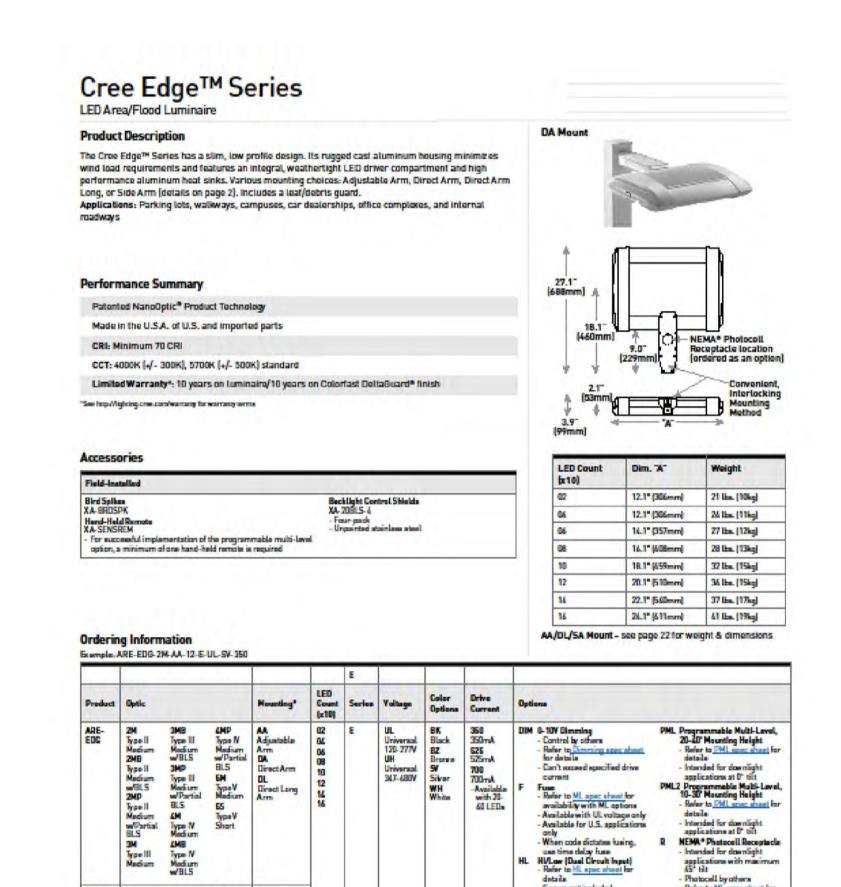

m. No. Draw

SITE PLAN ELECTRICAL

Sheet No

900.S1

| LIGH | HTING FIXTURES |       |      |        |      |      |     |              |            |                                                     |  |  |
|------|----------------|-------|------|--------|------|------|-----|--------------|------------|-----------------------------------------------------|--|--|
| MARK | FIXTURE        |       | VOLT | SOURCE |      | MTG. |     | MANUFACTURER |            | REMARKS                                             |  |  |
|      | TYPE           | DIFF. |      | # -W   | TYPE | TYPE | HT. | NAME         | CAT NO     |                                                     |  |  |
| S1   | AREA           | -     | UNIV | 1-102  | LED  | POLE | 30' | CREE         |            | CAST ALUMINUM HOUSING, 10,000L, 4000K, TYPE 3 DIST, |  |  |
|      | LTG            |       |      |        |      |      |     |              |            | BRONZE FINISH, DIRECT ARM MOUNT.                    |  |  |
|      |                |       |      |        |      |      |     |              |            |                                                     |  |  |
| S2   | CANOPY         | 1     | UNIV | 1-23   | LED  | WALL | 10' | CREE         | SEC EDG 3M | CAST ALUMINUM HOUSING, 2,000L, 4000K, TYPE 3 DIST,  |  |  |
|      |                |       |      |        |      |      |     |              |            | BRONZE FINISH.                                      |  |  |
|      |                |       |      |        |      |      |     |              |            |                                                     |  |  |
|      |                |       |      |        |      |      |     |              |            |                                                     |  |  |
|      |                |       |      |        |      |      |     |              |            |                                                     |  |  |

| LIGHTING CALCULATION |         |       |                 |         |     |     |            |
|----------------------|---------|-------|-----------------|---------|-----|-----|------------|
| AREA                 | AREA    | TOTAL | POWER           | AVERAGE | MAX | MIN | UNIFORMITY |
|                      | SQ. FT. | WATTS | DENSITY W/SQ FT | FC      | FC  | FC  | AVE:MIN    |
| PARKING AND DRIVES   | 80687   | 1951  | 0.02            | 1.3     | 2.7 | 0.3 | 4.3:1      |
|                      |         |       |                 |         |     |     |            |
| CANOPY               | 233     | 69.9  | 0.3             | 4.4     | 5.6 | 2.8 | 1.6:1      |
|                      |         |       |                 |         |     |     |            |

Canada: www.croe.com/canada T [800] 473-1234 F [800] 890-7507

US: lighting.croe.com T (800) 236-6800 F (262) 504-5415

·**(k)** • (1)

T [800] 236-6800 F (262) 504-5415

US: lighting.croe.com

when code dictates having,
use time delay fuse

HL HV.Lev [Dual Circuit Input]
Refer to HL spec wheet for
details
- Sensor not included

ML Multi-Level
- Refer to ML spec wheet for
details
- Intended for downlight
applications at 0° tilt

P Photocoll.

ASSOC Color Temperature

Missrum 70 CRI
Color temperature

Missrum 70 CRI
Color temperature

Laminaire

Canada: www.croe.com/canada T (800) 473-1234 F (800) 890-7507

Note: Level
 Refer to ML upon about for details
 Intended for downlight applications at 0° till
 Photocell
 Refer to ML upon about for availability with ML options
 Available with UL voltage only