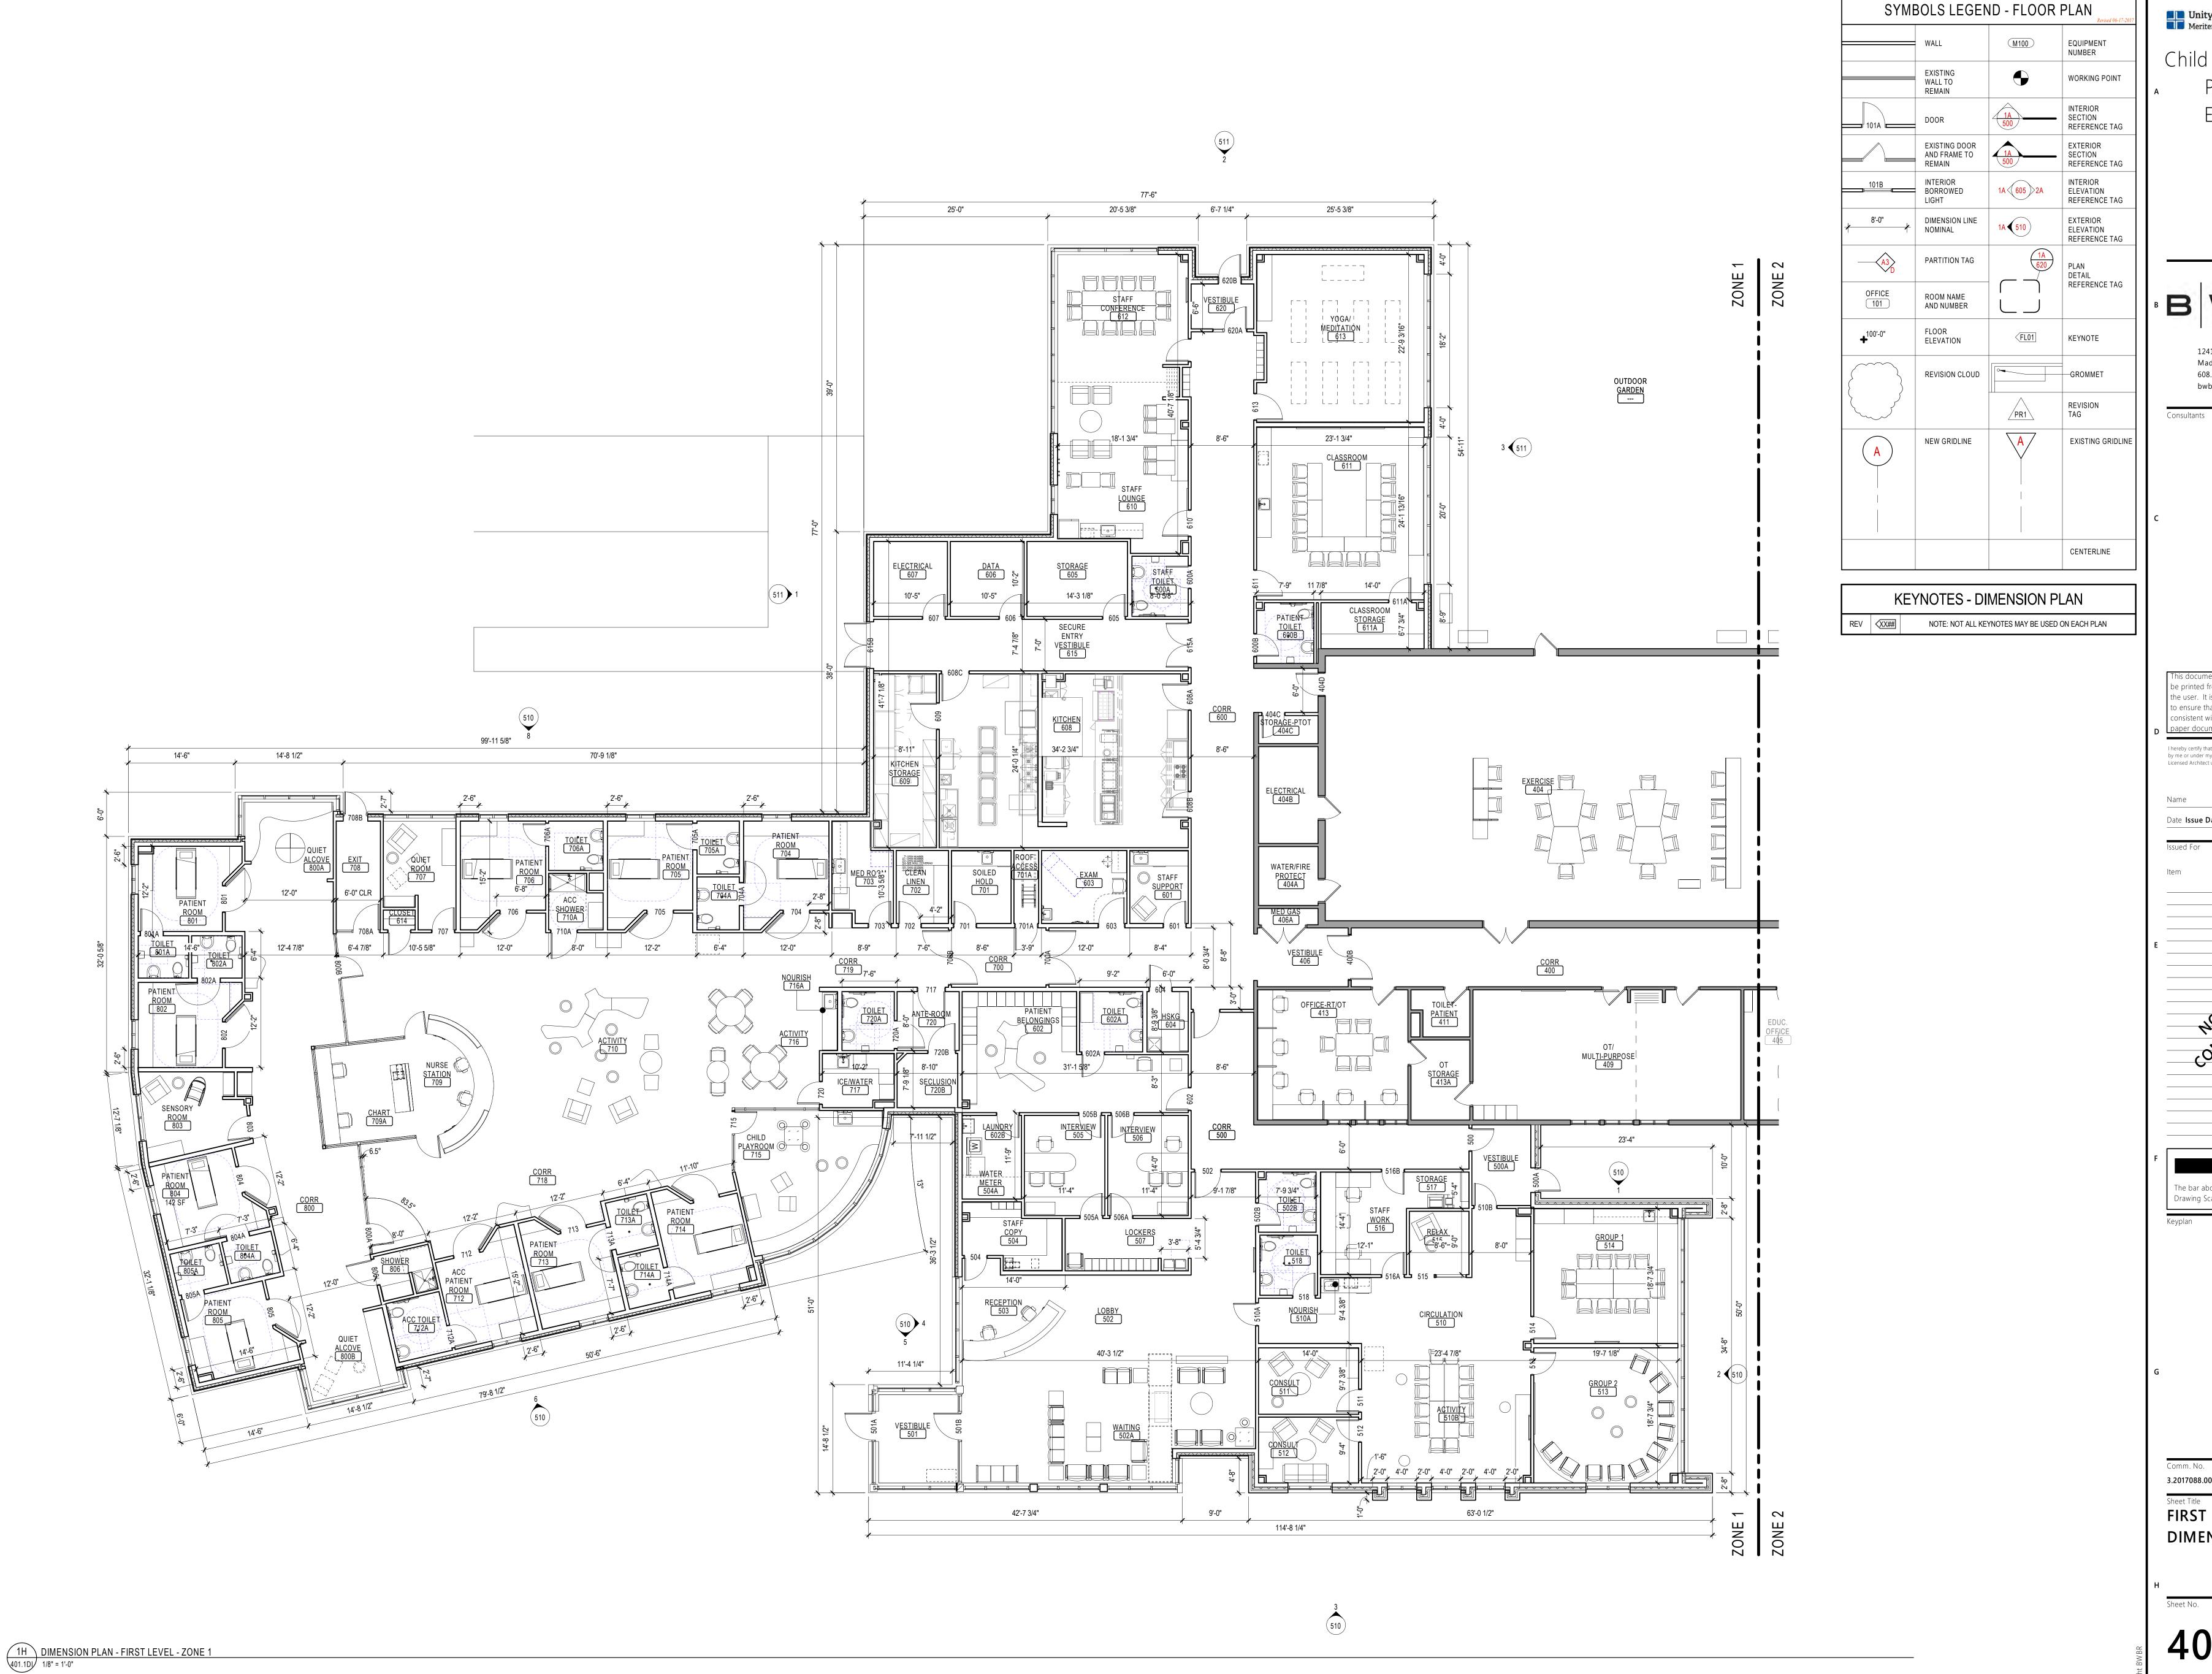

Date **Issue Date** Reg. No.

This Sheet may be The bar above is 1" long on a Full Size Sheet. Drawing Scales apply to Full Size Sheets.

FIRST LEVEL ZONE 1 -**DIMENSION PLAN** 

401.1DI

| SYM                                    | BOLS LEGEN                              | ND - FLOOR       | PLAN Revised 06-17-2017                | UnityPoint Health Meriter  PARTNER OF         |
|----------------------------------------|-----------------------------------------|------------------|----------------------------------------|-----------------------------------------------|
|                                        | WALL                                    | M100             | EQUIPMENT<br>NUMBER                    | Child & Adolescen                             |
|                                        | EXISTING<br>WALL TO<br>REMAIN           | •                | WORKING POINT                          | Psychiatry                                    |
| 101A                                   | DOOR                                    | 1A<br>500        | INTERIOR<br>SECTION<br>REFERENCE TAG   | Expansion                                     |
|                                        | EXISTING DOOR<br>AND FRAME TO<br>REMAIN | 1A<br>500        | EXTERIOR<br>SECTION<br>REFERENCE TAG   |                                               |
| 101B                                   | INTERIOR<br>BORROWED<br>LIGHT           | 1A 605 2A        | INTERIOR<br>ELEVATION<br>REFERENCE TAG |                                               |
| ************************************** | DIMENSION LINE<br>NOMINAL               | 1A <b>(</b> 510) | EXTERIOR<br>ELEVATION<br>REFERENCE TAG |                                               |
| —————————————————————————————————————— | PARTITION TAG                           | 1A<br>620        | PLAN<br>DETAIL                         |                                               |
| OFFICE 101                             | ROOM NAME<br>AND NUMBER                 |                  | REFERENCE TAG                          | BWBF                                          |
| <b>+</b> <sup>100'-0"</sup>            | FLOOR<br>ELEVATION                      | FL01             | KEYNOTE                                | 1241 John Q. Hammons Drive, Ste. 50           |
|                                        | REVISION CLOUD                          | 0                | GROMMET                                | Madison, WI 53717<br>608.829.3701<br>bwbr.com |
|                                        |                                         | PR1              | REVISION<br>TAG                        | Consultants                                   |
| A                                      | NEW GRIDLINE                            | A                | EXISTING GRIDLINE                      |                                               |
|                                        |                                         |                  |                                        | С                                             |
|                                        |                                         |                  | CENTERLINE                             |                                               |

**KEYNOTES - DIMENSION PLAN** 

REV XX## NOTE: NOT ALL KEYNOTES MAY BE USED ON EACH PLAN

|   | This document may be an electronic file or may                        |
|---|-----------------------------------------------------------------------|
|   | be printed from an electronic file provided to                        |
|   | the user. It is the sole responsibility of the user                   |
|   | to ensure that the content and quality is                             |
|   | consistent with the content and quality of the                        |
| D | paper documents on file at BWBR.                                      |
| ľ |                                                                       |
|   | I hereby certify that this plan, specification or report was prepared |