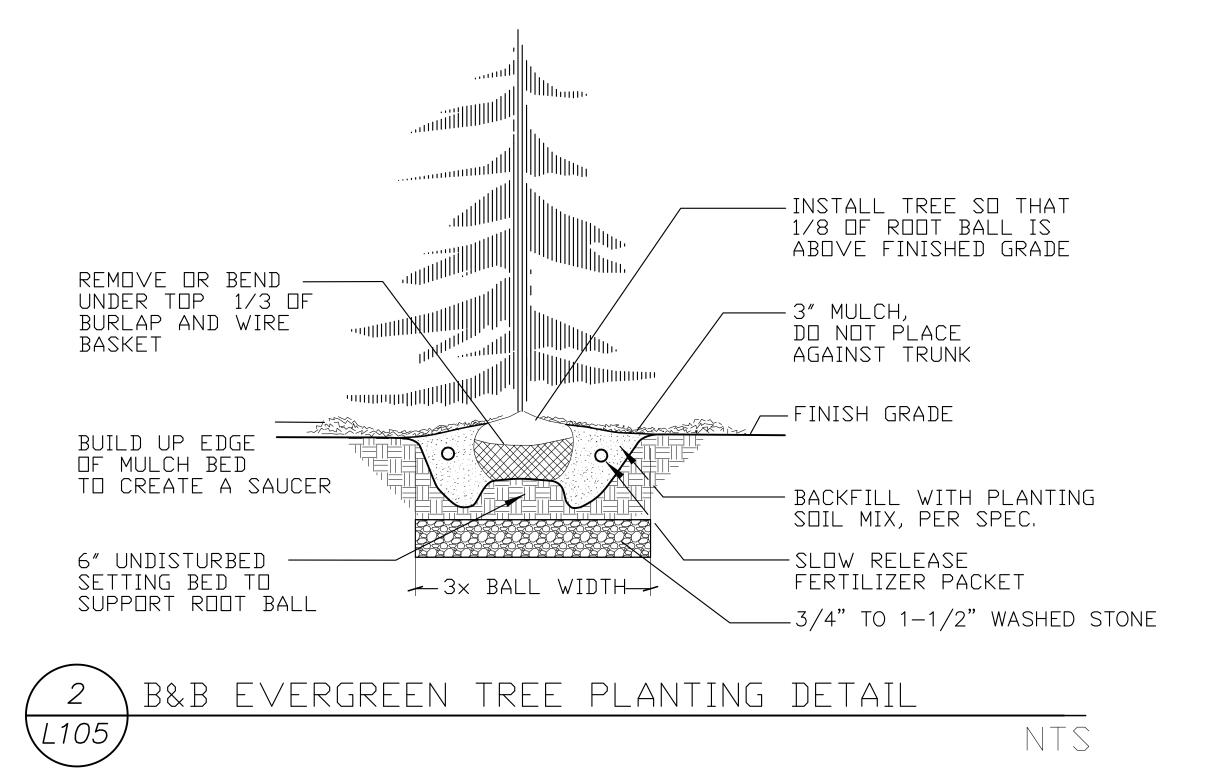

\B&B SHRUB PLANTING DETAIL

2x BALL WIDTH

3" MULCH, ——— DO NOT PLACE AGAINST TRUNK

BUILD UP EDGE

OF MULCH BED

TO CREATE

SAUCER

DO NOT PLANT DEEPER

BACKFILL WITH PLANTING

SOIL MIX, PER SPEC.

- FINISH GRADE

PER SPEC.

SLOW RELEASE

FERTILIZER PACKET,

THAN PLANTED AT NURSERY

UnityPoint Health
Meriter