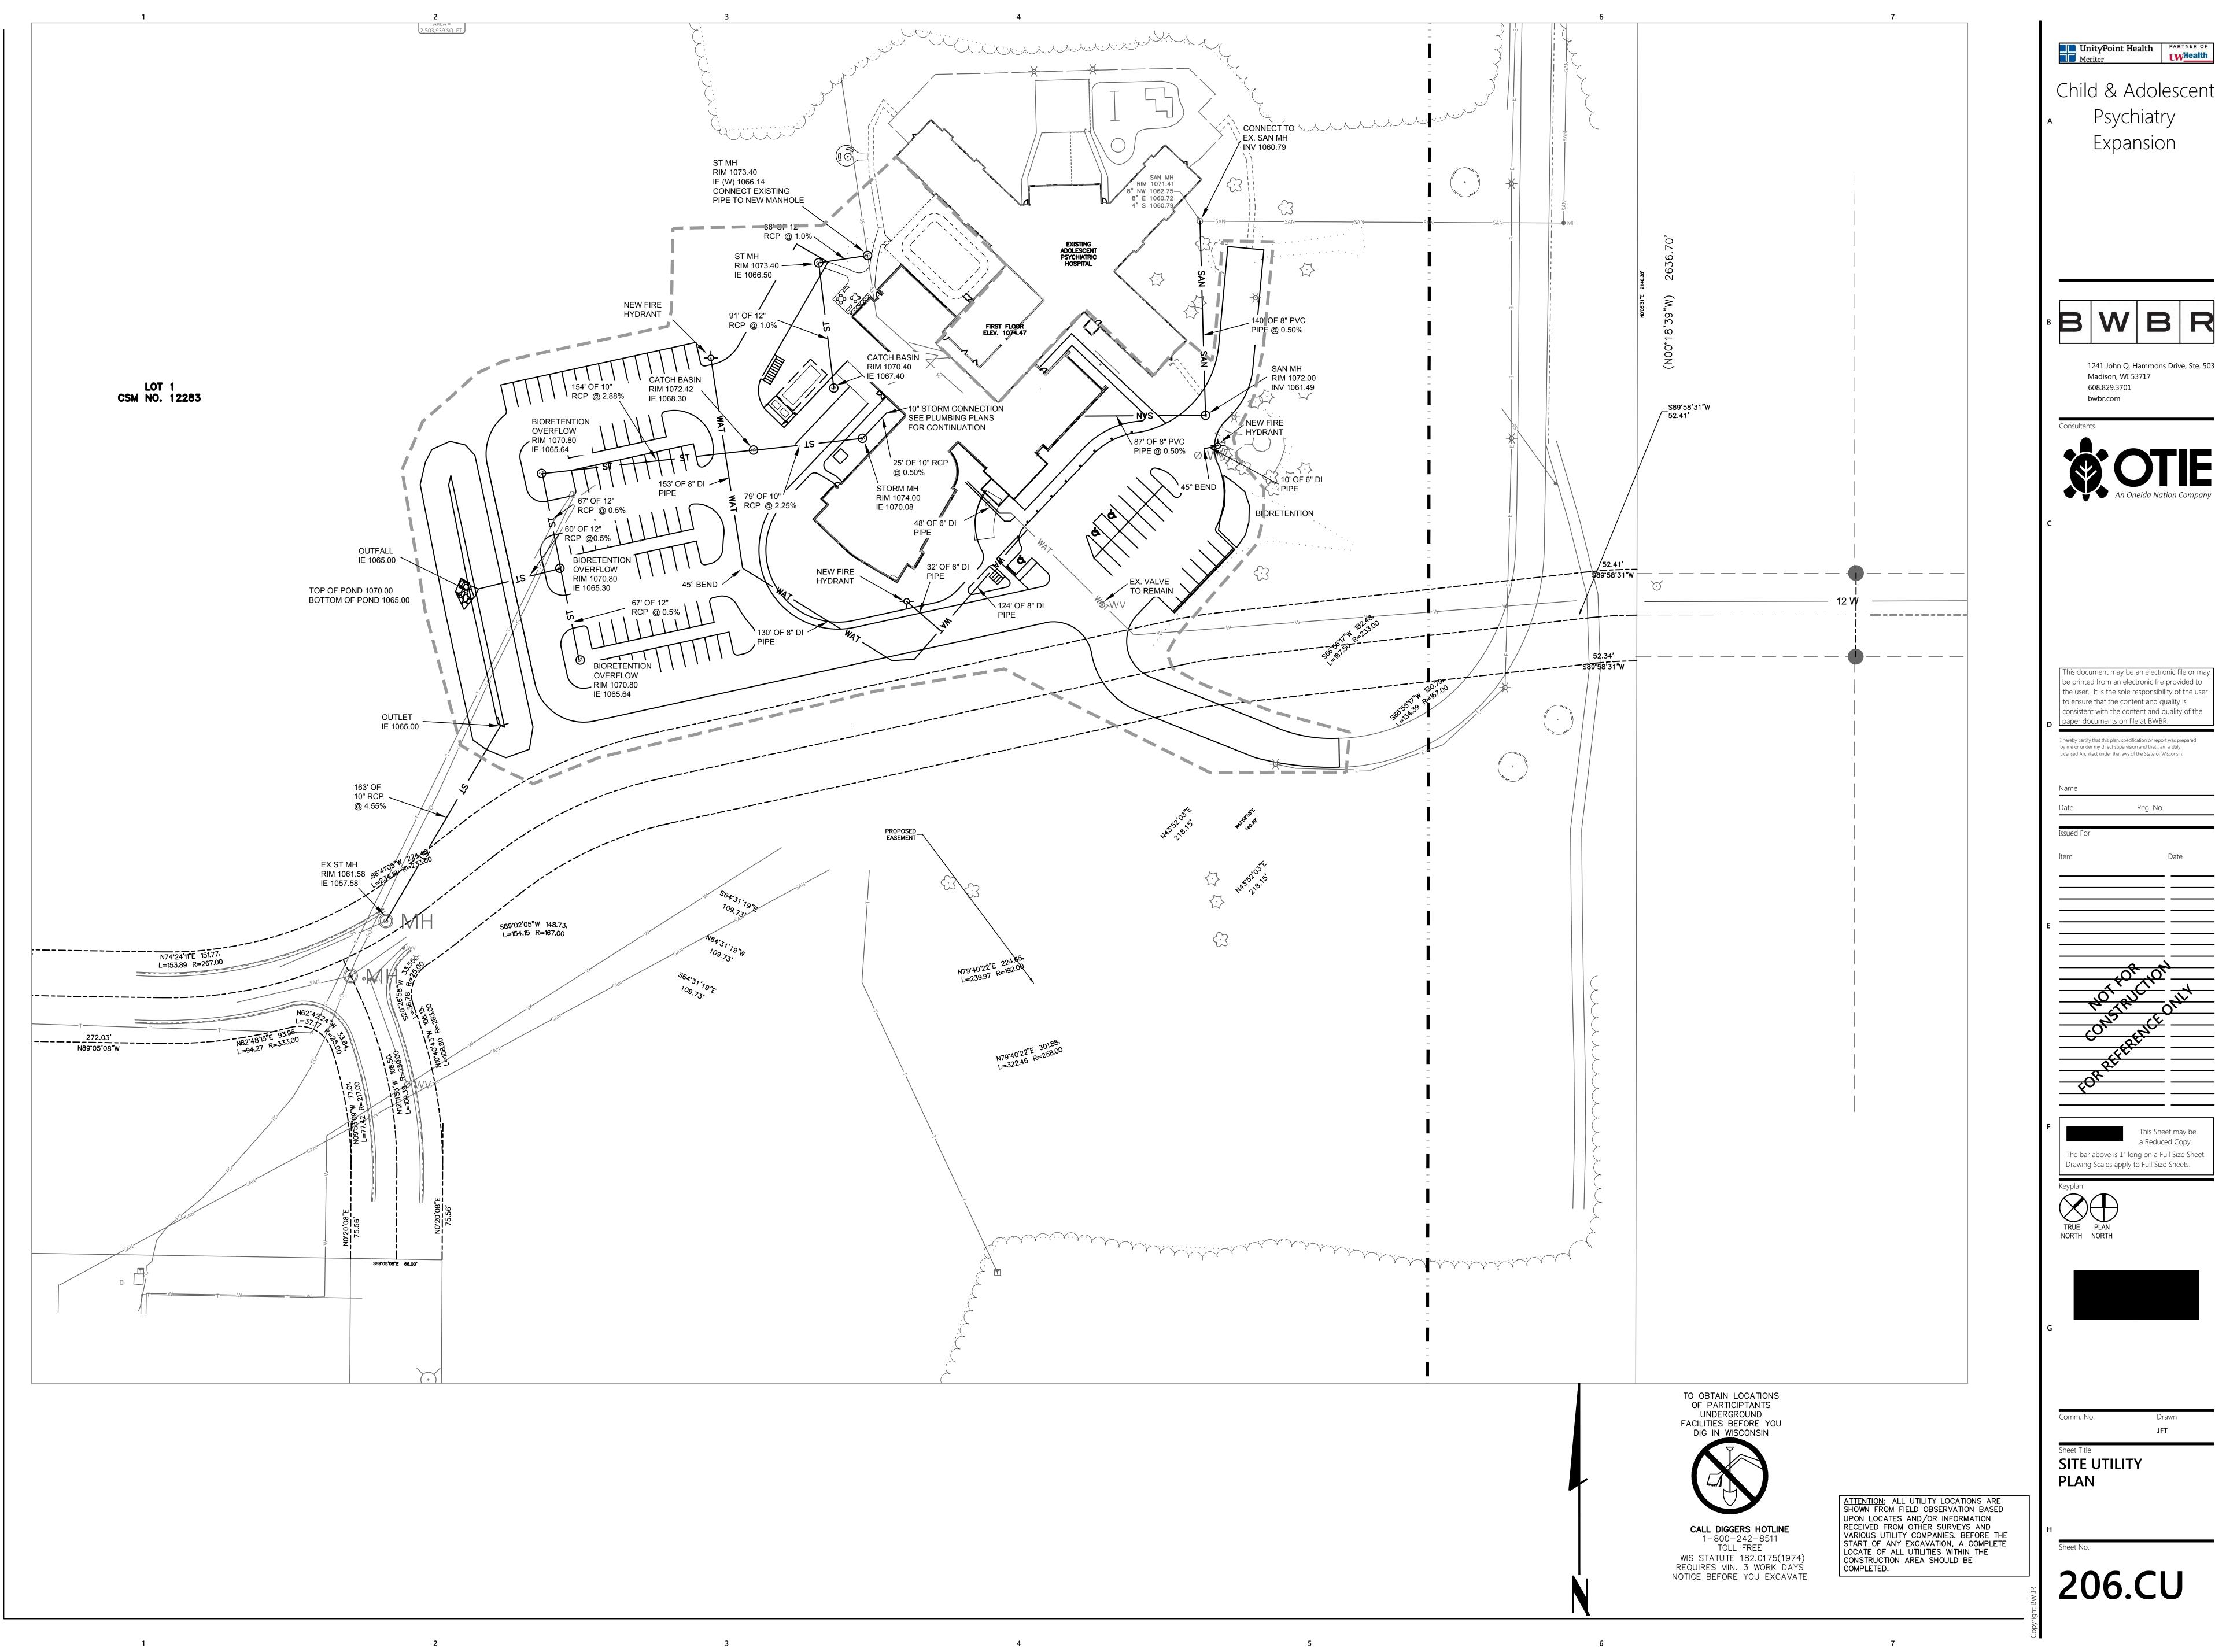

BWBR.

by me or under my direct supervision and that I am a duly Licensed Architect under the laws of the State of Wisconsin.



Child & Adolescent Psychiatry Expansion

1241 John Q. Hammons Drive, Ste. 503 Madison, WI 53717



This document may be an electronic file or may be printed from an electronic file provided to the user. It is the sole responsibility of the use to ensure that the content and quality is consistent with the content and quality of the paper documents on file at BWBR.

I hereby certify that this plan, specification or report was prepared by me or under my direct supervision and that I am a duly Licensed Architect under the laws of the State of Wisconsin.

The bar above is 1" long on a Full Size Sheet. Drawing Scales apply to Full Size Sheets.



SITE GRADING

205.CG



UnityPoint Health
Meriter

Child & Adolescent Psychiatry Expansion

1241 John Q. Hammons Drive, Ste. 503



be printed from an electronic file provided to to ensure that the content and quality is consistent with the content and quality of the paper documents on file at BWBR.



SITE UTILITY

206.CU

# **EXISTING SITE CONTEXT**





UnityPoint Health
Meriter

PARTNER OF

Child & Adolescent

Psychiatry

Expansion



1241 John Q. Hammons Drive, Ste. 5 Madison, WI 53717 608.829.3701 bwbr.com

Consultants

This document may be an electronic file or may be printed from an electronic file provided to the user. It is the sole responsibility of the user to ensure that the content and quality is consistent with the content and quality of the paper documents on file at BWBR.

I hereby certify that