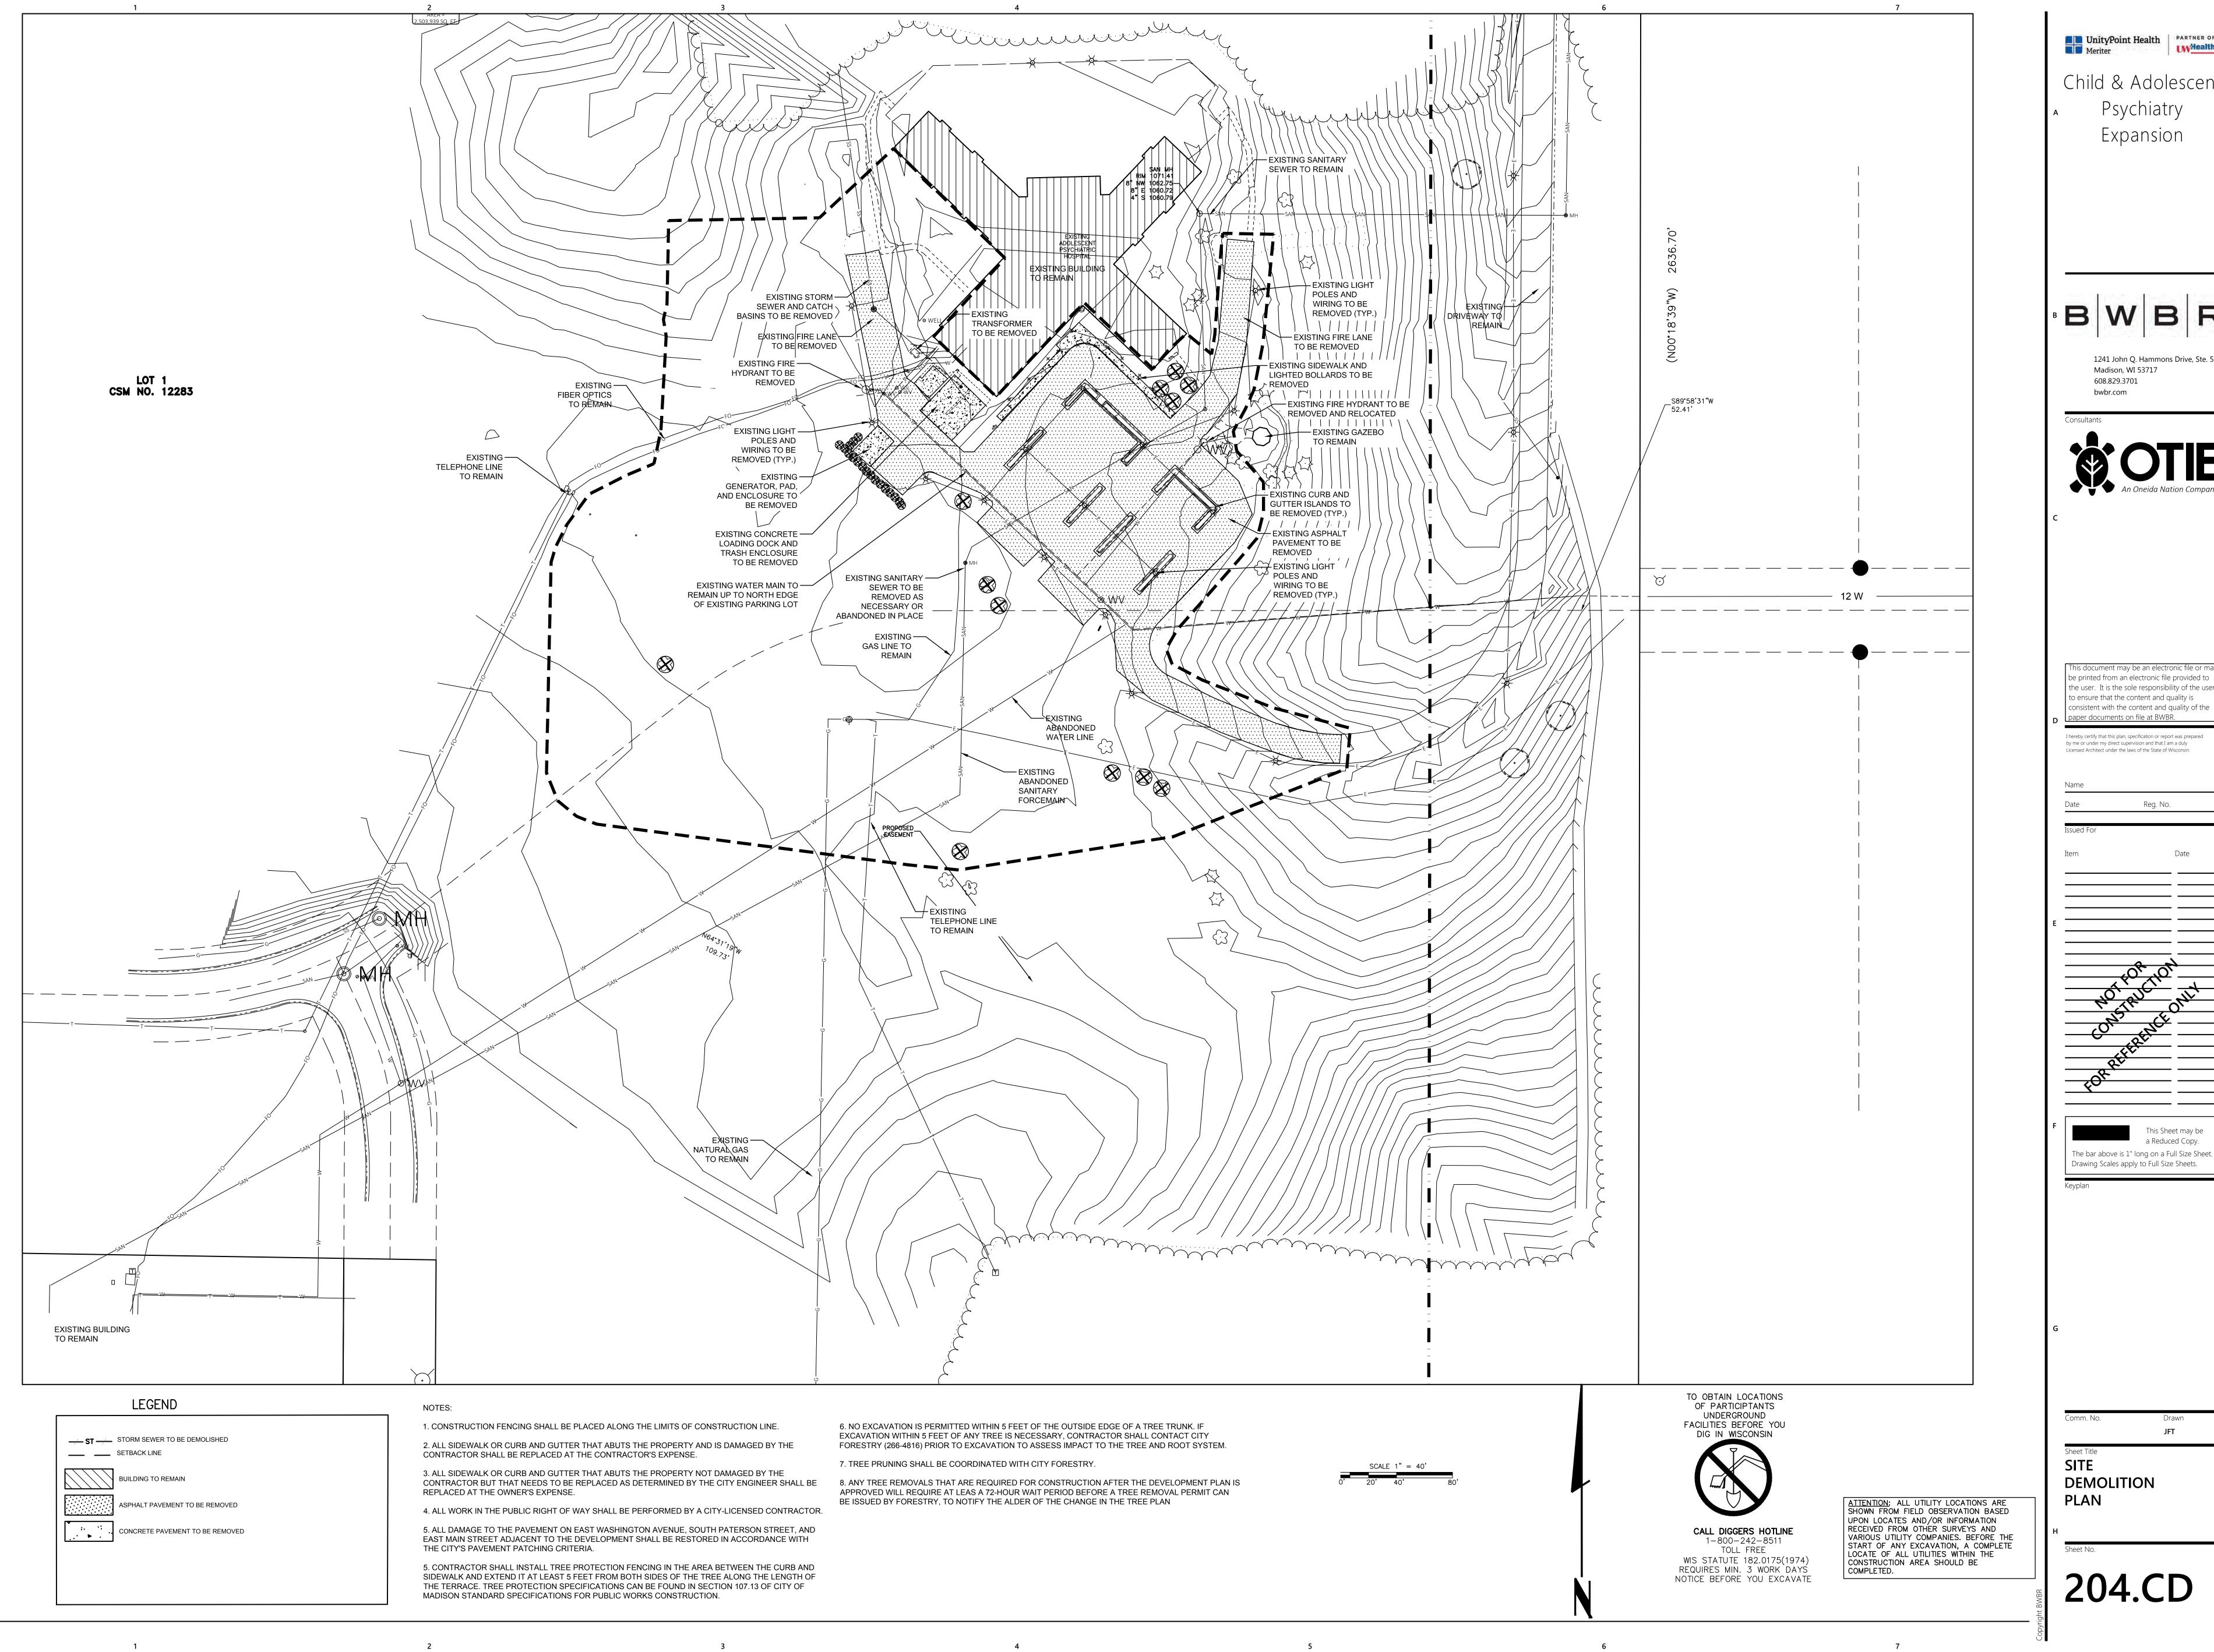

Issued For

Item Date

The bar above is 1" long on a Full Size Sheet. Drawing Scales apply to Full Size Sheets.

LEGAL DESCRIPTION

LOT 1, CSM 12283, DOCUMENT NO. 4366425, VOLUME 25, PAGES 99-102

LOT AREA IS: 2,503,939 SQUARE FEET - 57.48 ACRES
ZONING DESIGNATION IS: CI

CALL DIGGERS HOTLINE

1-800-242-8511

TOLL FREE

WIS STATUTE 182.0175(1974)

REQUIRES MIN. 3 WORK DAYS

NOTICE BEFORE YOU EXCAVATE

ATTENTION: ALL UTILITY LOCATIONS ARE SHOWN FROM FIELD OBSERVATION BASED UPON LOCATES AND/OR INFORMATION RECEIVED FROM OTHER SURVEYS AND VARIOUS UTILITY COMPANIES. BEFORE THE START OF ANY EXCAVATION, A COMPLETE LOCATE OF ALL UTILITIES WITHIN THE CONSTRUCTION AREA SHOULD BE COMPLETED.

Comm. No. Drawn

JFT

EXISTING SURVEY

heet No.

200.AS

Child & Adolescent Psychiatry Expansion

1241 John Q. Hammons Drive, Ste. 503

This document may be an electronic file or may be printed from an electronic file provided to the user. It is the sole responsibility of the us to ensure that the content and quality is consistent with the content and quality of the paper documents on file at BWBR.

LEGAL DESCRIPTION LOT 1, CSM 12283, DOCUMENT NO. 4366425, VOLUME 25, PAGES 99-102 LOT AREA IS: 2,503,939 SQUARE FEET - 57.48 ACRES

ATTENTION: ALL UTILITY LOCATIONS ARE SHOWN FROM FIELD OBSERVATION BASED UPON LOCATES AND/OR INFORMATION RECEIVED FROM OTHER SURVEYS AND VARIOUS UTILITY COMPANIES. BEFORE THE START OF ANY EXCAVATION, A COMPLETE LOCATE OF ALL UTILITIES WITHIN THE CONSTRUCTION AREA SHOULD BE COMPLETED.

ZONING DESIGNATION IS: CI

TO OBTAIN LOCATIONS OF PARTICIPTANTS UNDERGROUND FACILITIES BEFORE YOU

DIG IN WISCONSIN

CALL DIGGERS HOTLINE

1-800-242-8511 TOLL FREE

**OVERALL SITE** PLAN

Number of Trees Shown

3. ALL SURPLUS EXCAVATED MATERIAL SHALL BE COORDINATED WITH THE