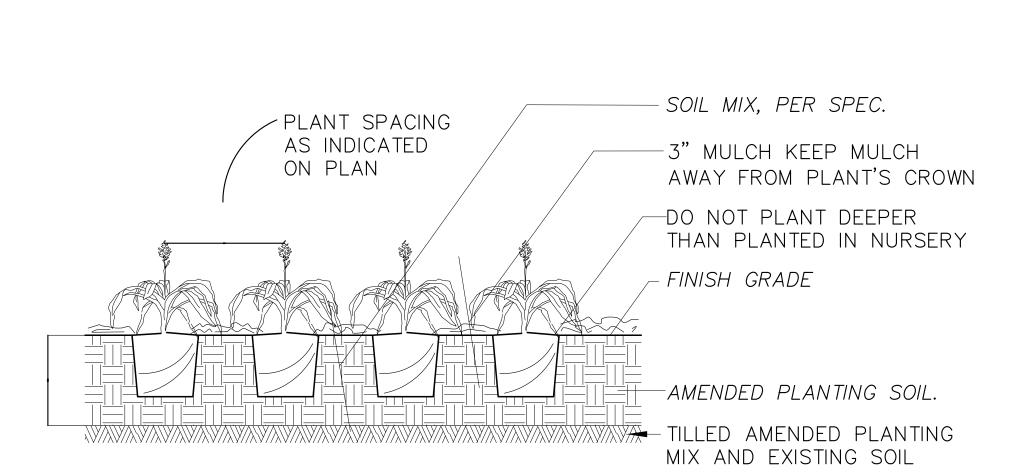

\B&B SHRUB PLANTING DETAIL

2x BALL WIDTH

3" MULCH, ——— DO NOT PLACE AGAINST TRUNK

BUILD UP EDGE

OF MULCH BED

TO CREATE

SAUCER

DO NOT PLANT DEEPER

BACKFILL WITH PLANTING

SOIL MIX, PER SPEC.

- FINISH GRADE

PER SPEC.

SLOW RELEASE

FERTILIZER PACKET,

THAN PLANTED AT NURSERY

UnityPoint Health
Meriter