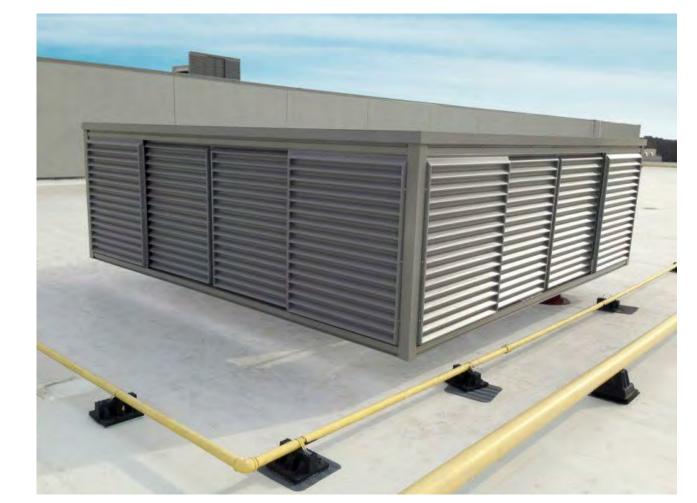

FIRST LEVEL ZONES 2 **AND 3 - DIMENSION** PLAN

401.2DI

1C SECTION DETAIL - SHIP'S LADDER AT ROOF HATCH
500 1 1/2" = 1'-0"

| IMAGE ABOVE SERVES | AS A SIMILAR EXAMPLE | OF THE INTENDED I | ROOFTOP UNIT | SCREENING SYS |
|--------------------|----------------------|-------------------|--------------|---------------|
|                    |                      |                   |              |               |

|     | KEYNOTES - ROOF PLAN |                                                                                         |  |  |  |  |  |  |
|-----|----------------------|-----------------------------------------------------------------------------------------|--|--|--|--|--|--|
| REV | ⟨XX##                | NOTE: NOT ALL KEYNOTES MAY BE USED ON EACH PLAN                                         |  |  |  |  |  |  |
|     | RP01                 | ROOF HATCH, SEE DETAIL 1C/500, SEE STRUCTURAL FOR OPENING LOCATION                      |  |  |  |  |  |  |
|     | RP02                 | APPROXIMATE LOCATION AND DIMENSIONS OF ROOFTOP MECHANICAL UNIT, SEE MECHANICAL DRAWINGS |  |  |  |  |  |  |
|     | RP03                 | ROOFTOP UNIT SCREENING, PREFABRICATED ALUMINUM SYSTEM, ATTACHES DIRECTLY TO RTU         |  |  |  |  |  |  |
|     | RP04                 | EXISTING ROOF, INDICATED BY SOLID GREY                                                  |  |  |  |  |  |  |