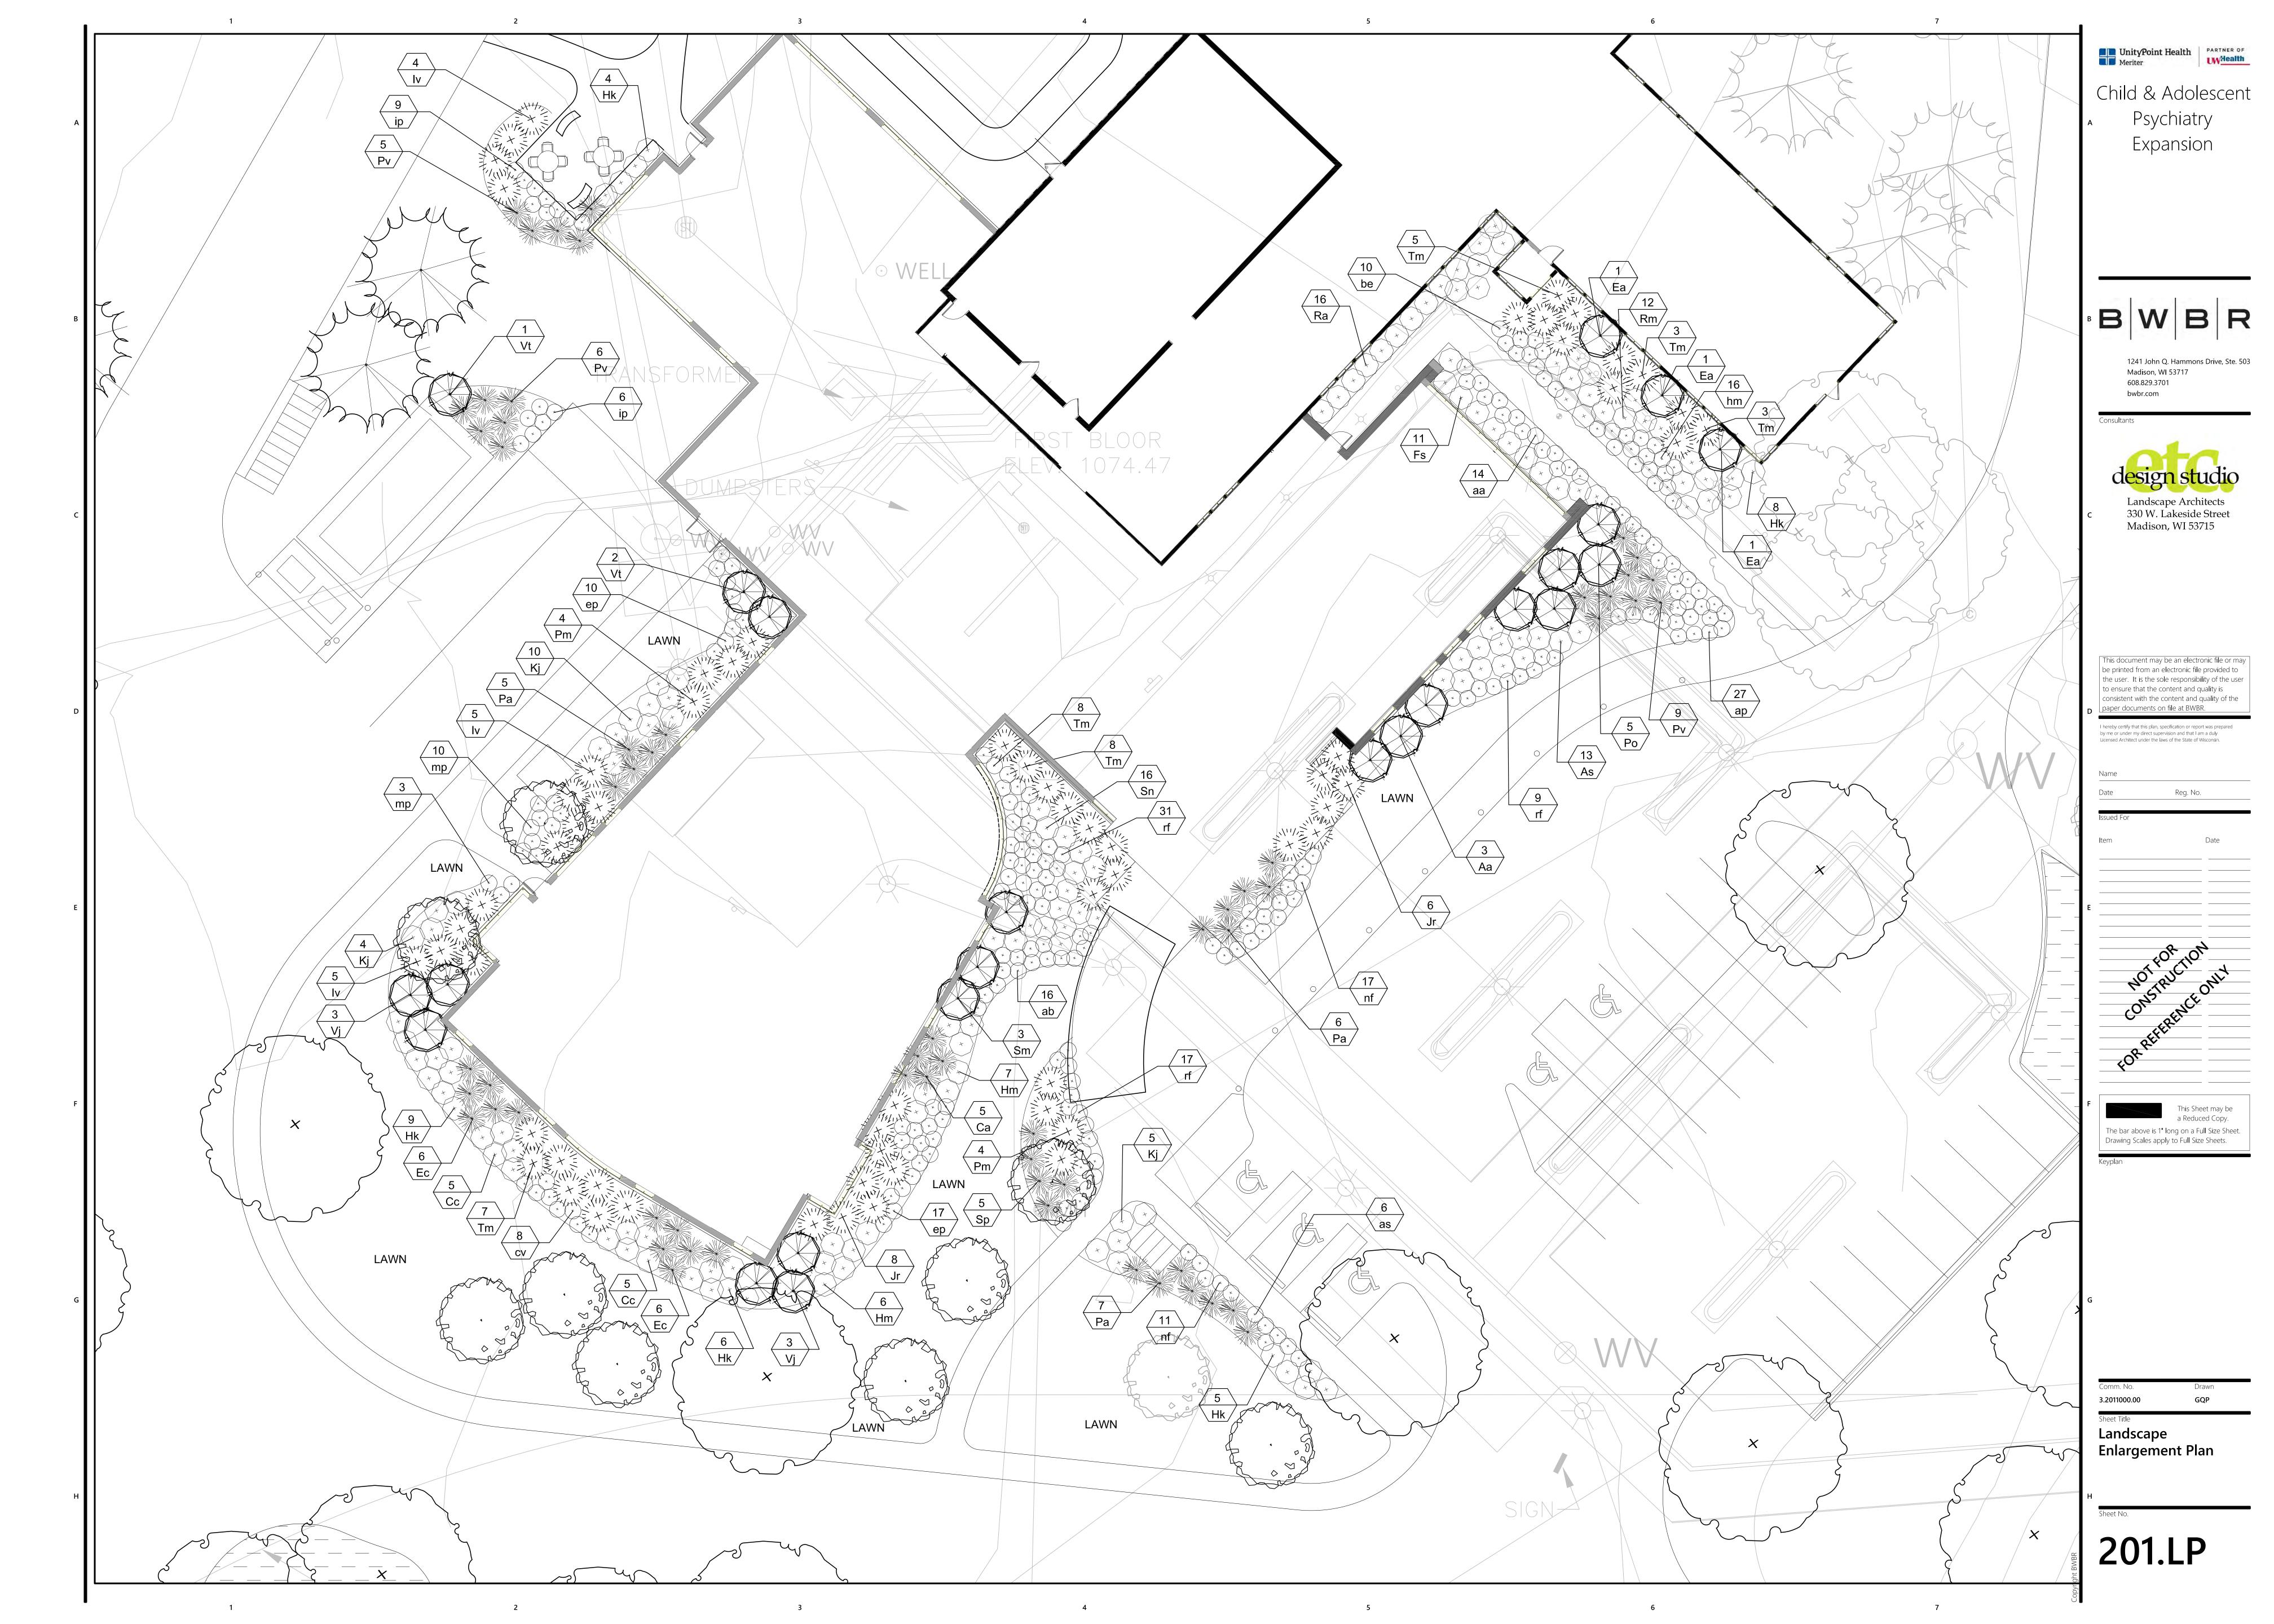

Issued For

Item Date

The bar above is 1" long on a Full Size Sheet. Drawing Scales apply to Full Size Sheets.

LEGAL DESCRIPTION

LOT 1, CSM 12283, DOCUMENT NO. 4366425, VOLUME 25, PAGES 99-102

LOT AREA IS: 2,503,939 SQUARE FEET - 57.48 ACRES
ZONING DESIGNATION IS: CI

LEGAL DESCRIPTION LOT 1, CSM 12283, DOCUMENT NO. 4366425, VOLUME 25, PAGES 99-102 LOT AREA IS: 2,503,939 SQUARE FEET - 57.48 ACRES

ATTENTION: ALL UTILITY LOCATIONS ARE SHOWN FROM FIELD OBSERVATION BASED UPON LOCATES AND/OR INFORMATION RECEIVED FROM OTHER SURVEYS AND VARIOUS UTILITY COMPANIES. BEFORE THE START OF ANY EXCAVATION, A COMPLETE LOCATE OF ALL UTILITIES WITHIN THE CONSTRUCTION AREA SHOULD BE COMPLETED.

ZONING DESIGNATION IS: CI

TO OBTAIN LOCATIONS OF PARTICIPTANTS UNDERGROUND FACILITIES BEFORE YOU

DIG IN WISCONSIN

CALL DIGGERS HOTLINE

1-800-242-8511 TOLL FREE

**OVERALL SITE** PLAN

Number of Trees Shown

3. ALL SURPLUS EXCAVATED MATERIAL SHALL BE COORDINATED WITH THE