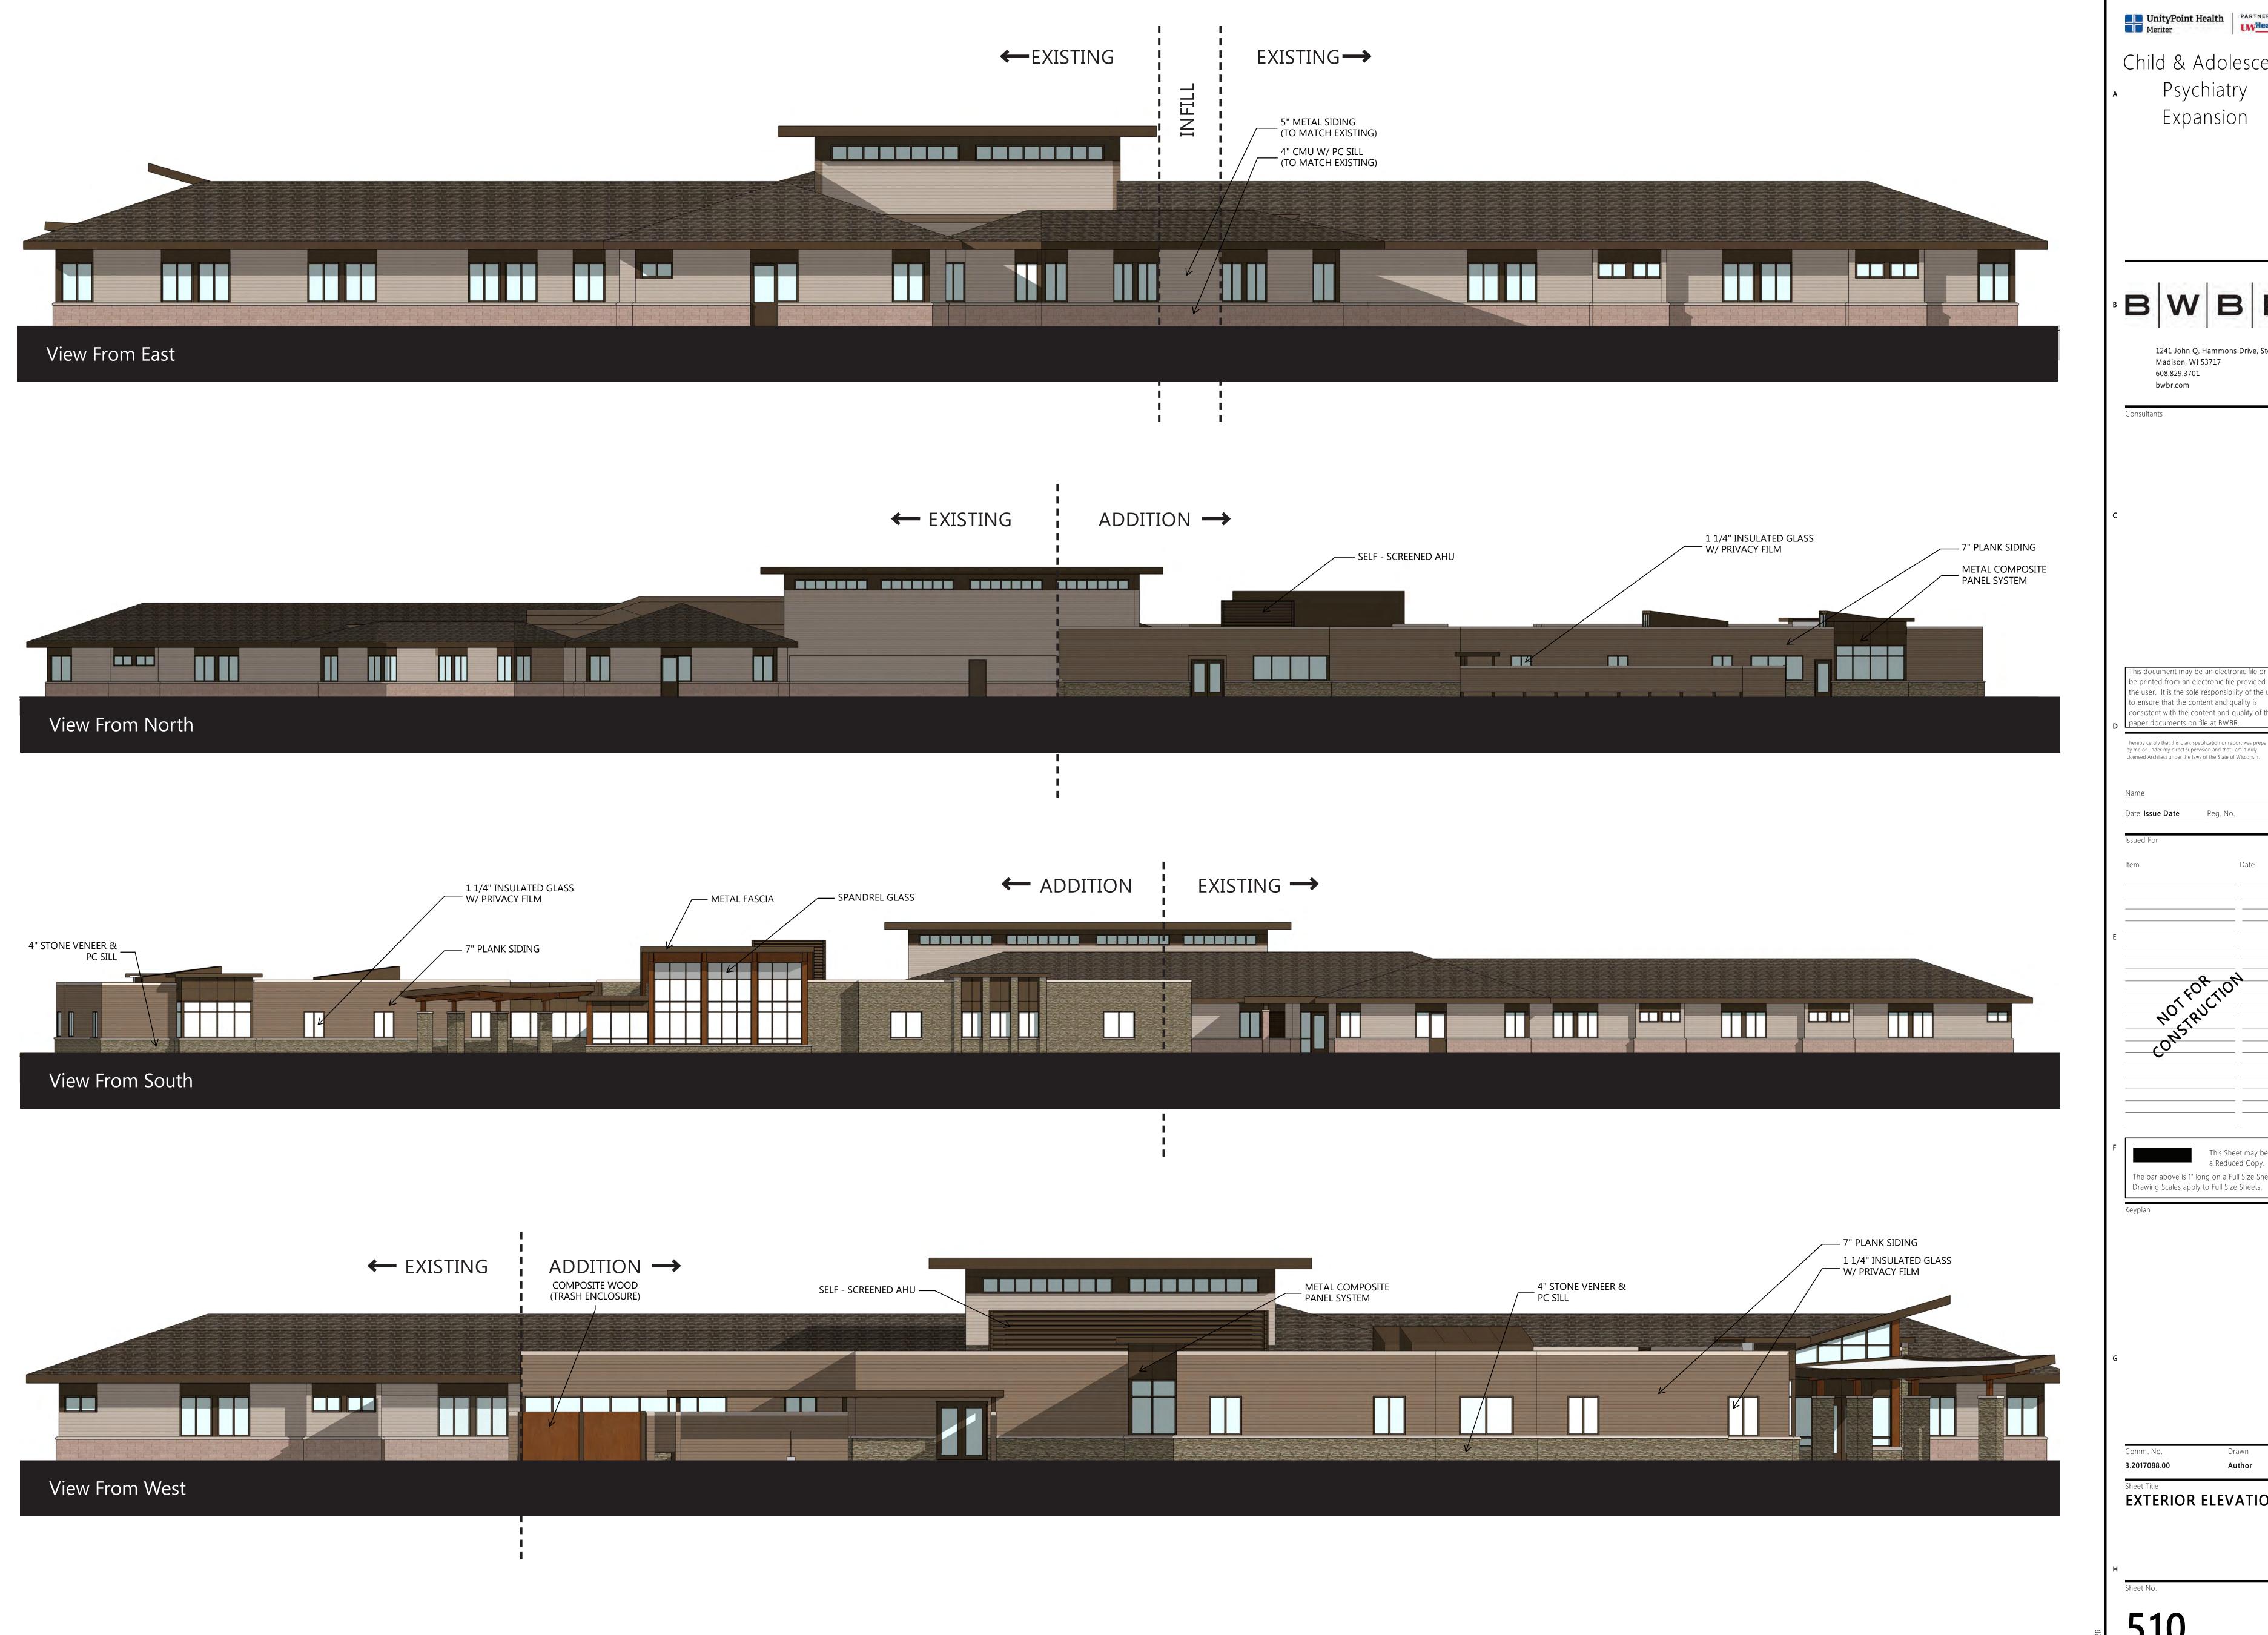

Date **Issue Date** Reg. No.

This Sheet may be The bar above is 1" long on a Full Size Sheet. Drawing Scales apply to Full Size Sheets.

Sheet Title
ROOF PLAN

500

UnityPoint Health
Meriter

PARTNER OF
WHealth Child & Adolescent Psychiatry Expansion

> BWBR 1241 John Q. Hammons Drive, Ste. 503 Madison, WI 53717 608.829.3701

be printed from an electronic file provided to the user. It is the sole responsibility of the user to ensure that the content and quality is consistent with the content and quality of the paper documents on file at BWBR. I hereby certify that this plan, specification or report was prepared by me or under my direct supervision and that I am a duly Licensed Architect under the laws of the State of Wisconsin.

Date **Issue Date** Reg. No. This Sheet may be

The bar above is 1" long on a Full Size Sheet.

**EXTERIOR ELEVATIONS** 

510

UnityPoint Health
Meriter

PARTNER OF
WHealth

Child & Adolescent Psychiatry Expansion