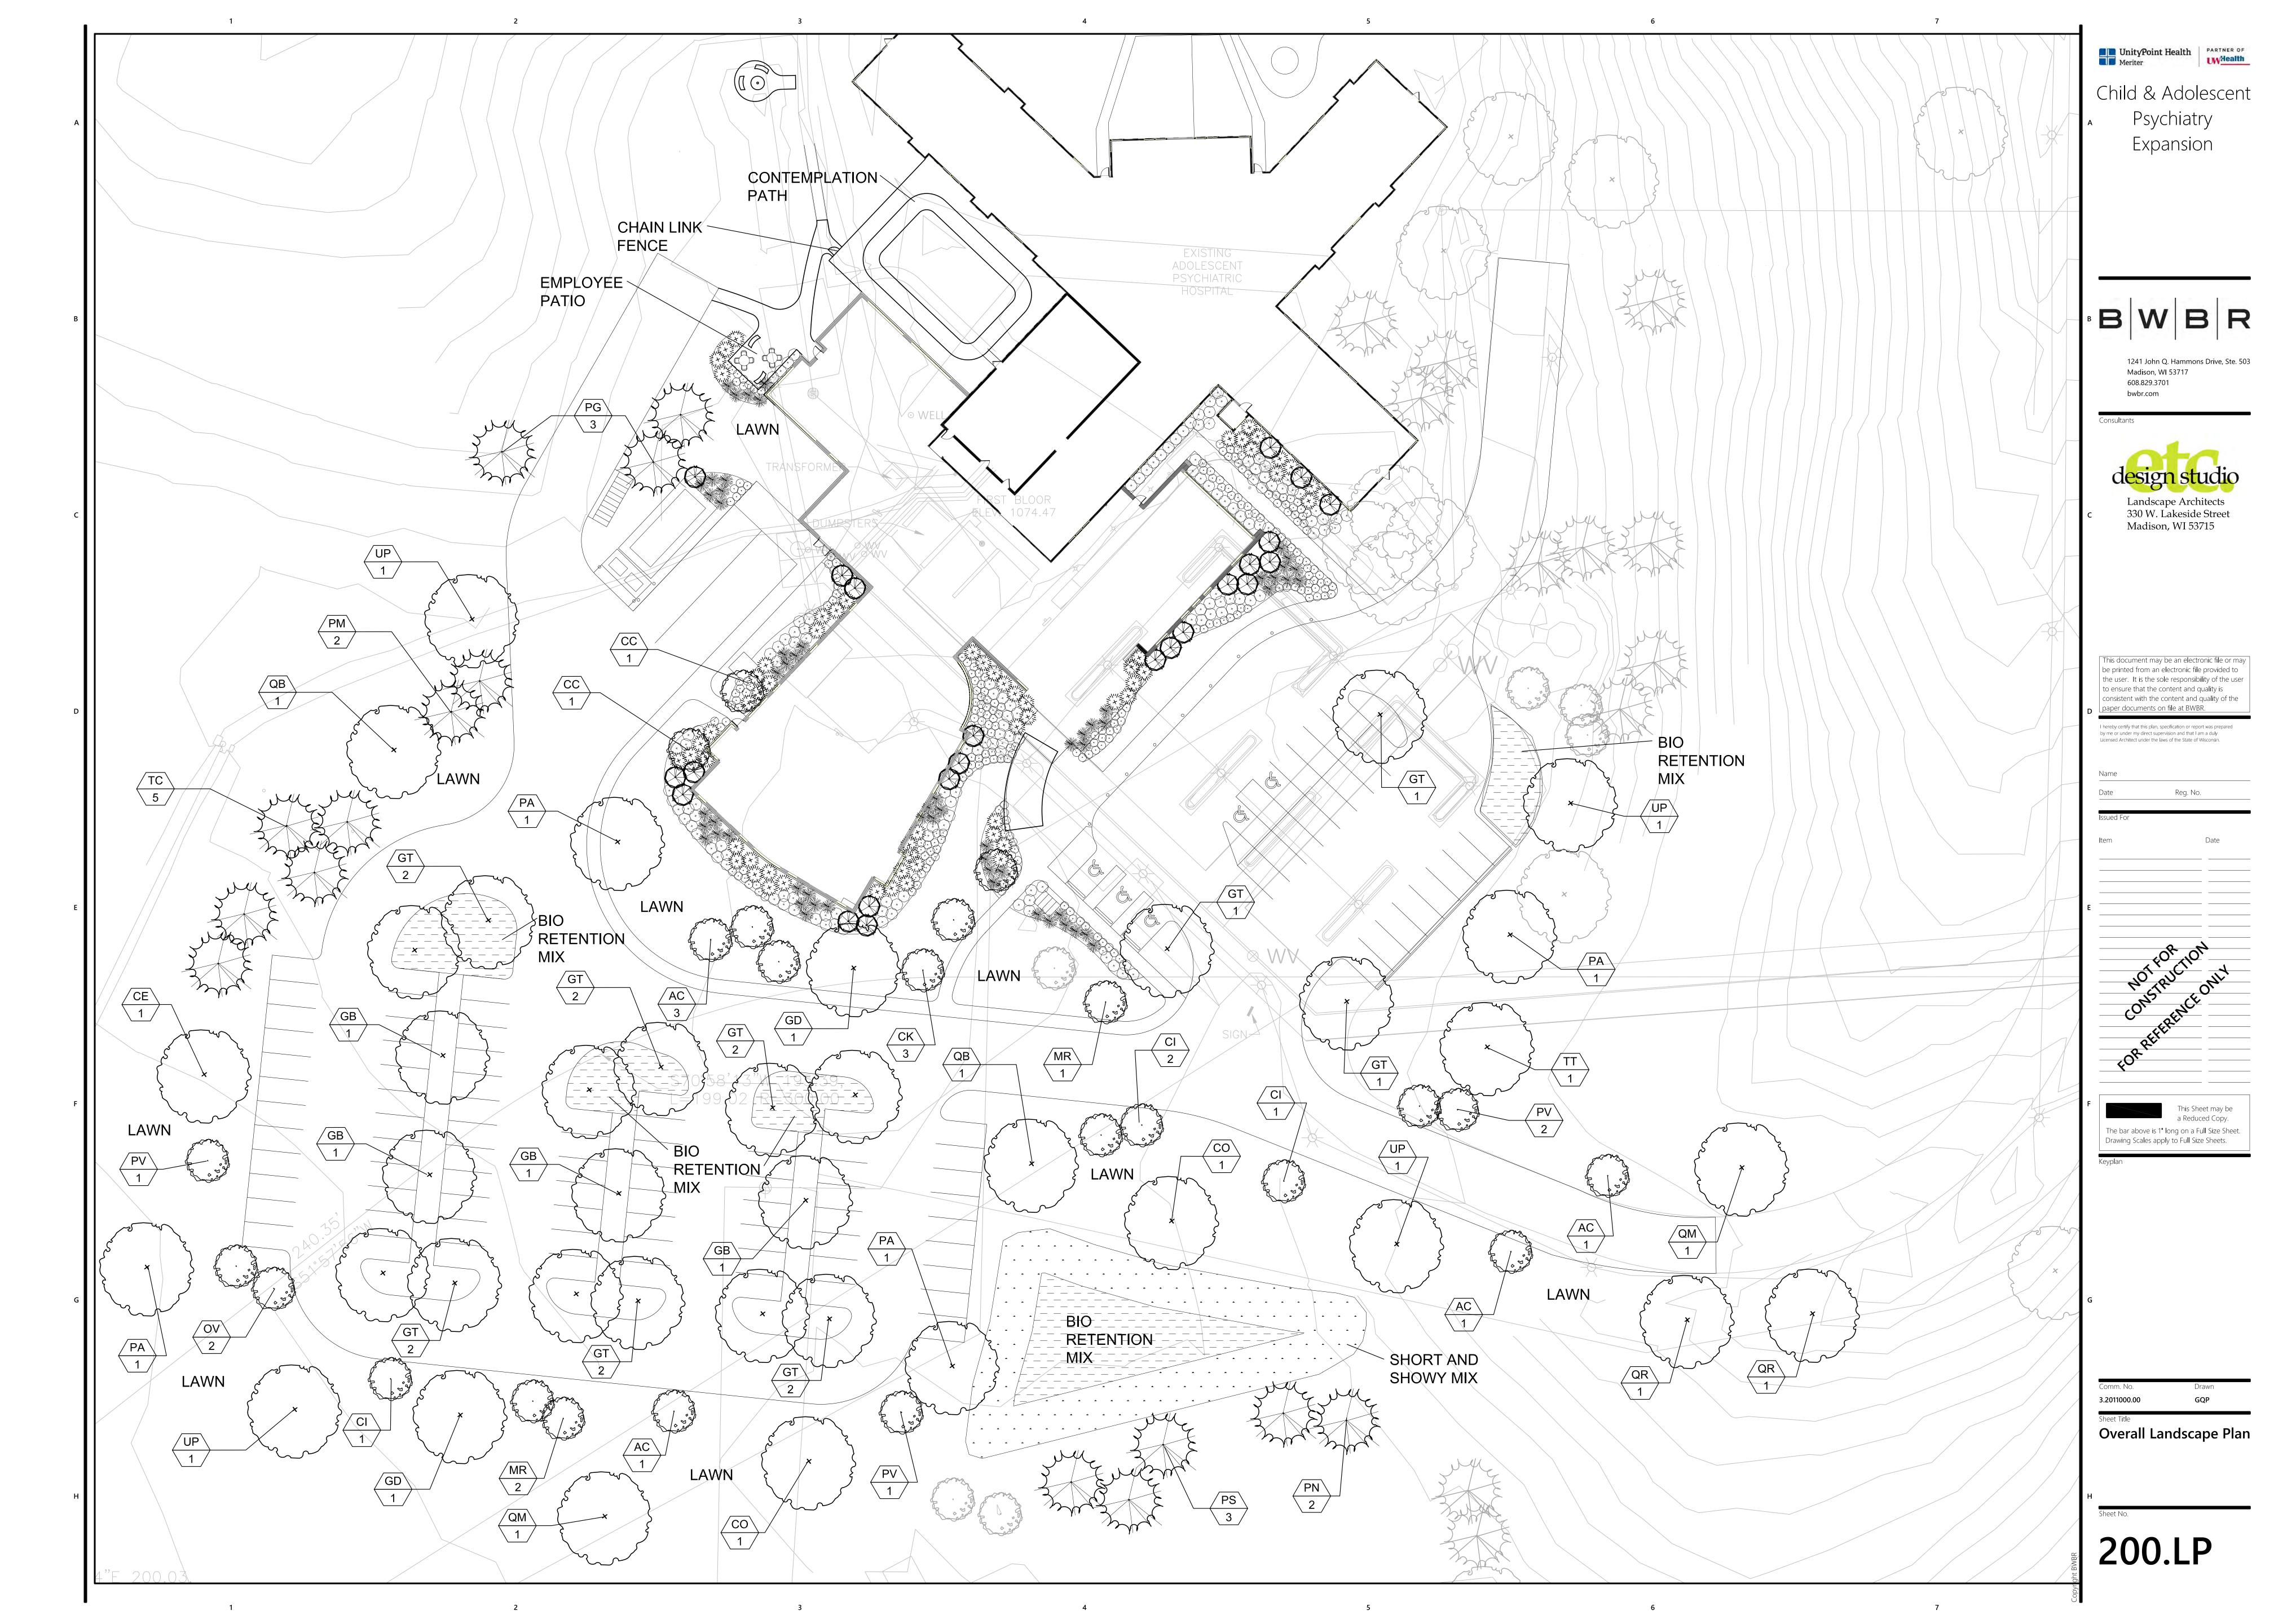

## LANDSCAPE PLANT LEGEND

|            | Botanical name                                              | Common Name                                     | Size                  | Root     | Quanity  | Remarks |
|------------|-------------------------------------------------------------|-------------------------------------------------|-----------------------|----------|----------|---------|
| SHA        | ADE TREES                                                   |                                                 |                       |          |          |         |
| CE         | Celtis occidentalis                                         | Common Hackberry                                | 3" Cal.               | B&B      |          |         |
| СО         | Carya ovata                                                 | Shagbark Hickory                                | 3" Cal.               | B&B      |          |         |
| GB         | Ginko biloba                                                | Ginko Tree                                      | 3" Cal.               | B&B      |          |         |
| GT         | Gleditsia tricanthos 'Skyline'                              | Skyline Honeylocust                             | 3" Cal.               | B&B      |          |         |
| GD         | Gymnocladus dioicus                                         | Kentucky Coffeetree                             | 3" Cal.               | B&B      |          |         |
| PA         | Platanus x acerfolia                                        | American Sycamore                               | 3" Cal.               | B&B      |          |         |
| QB         | Quercus bicolor                                             | Swamp White Oak                                 | 3" Cal.               | B&B      |          |         |
| QM         | Quercus macrocarpa                                          | Bur Oak                                         | 3" Cal.               | B&B      |          |         |
| QR         | Quercus rubra                                               | Red Oak                                         | 3" Cal.               | B&B      |          |         |
| TT         | Tilia tomentosa                                             | Silver Linden                                   | 3" Cal.               | B&B      |          |         |
| UP         | Ulmus x 'Pioneer'                                           | Pioneer Elm                                     | 3" Cal.               | B&B      |          |         |
| EVE        | L<br>RGREEN TREES                                           |                                                 | J Gai.                | 1 505    |          |         |
| PG         | Picea glauca                                                | White Spruce                                    | 6' - 8' HT.           | B&B      |          |         |
| PM         | Pseudotsuga menziensii                                      | Douglas Fir                                     | 6' - 8' HT.           | B&B      |          |         |
| PN         | Pinus nigra                                                 | Austrian Pine                                   | 6' -8' HT.            | B&B      |          |         |
| PS         | Pinus strobus                                               | Eastern White Pine                              | 6' -8' HT.            | B&B      |          |         |
| TC         | Tsuga canadensis                                            | Canadian Hemlock                                | 4' -6' HT.            | B&B      |          |         |
|            | RNAMENTAL TREES                                             | 2                                               | <del>7 -</del> 0 111. |          |          |         |
| AC         | Amelanchier x grandiflora                                   | Autumn Brilliance Serviceberry                  | 5-6' HT.              | B&B      | 1        |         |
| CC         | 'Autmn Brilliance' Carpinus caroliniana                     | American Hornbeam                               | 2"-3"Cal.             | B&B      |          |         |
| CK         | Cornus kousa                                                | (Musclewood)  Kousa Dogwood                     | 5-6' HT.              | B&B      |          |         |
| CI         | Crataegus crus-galli                                        | Thornless Cockspur Hawthorn                     | 2" Cal.               | B&B      |          |         |
| MR         | var inermis                                                 | ·                                               |                       | B&B      |          |         |
|            | Malus 'Red Jewel' Ostrya virginiana                         | Red Jewel Crabapple  American Hophornbean       | 2" Cal.<br>2"-3" Cal. | B&B      |          |         |
| OV         |                                                             | Canada Red Chokecherry                          | 2" Cal.               |          |          |         |
| PV<br>SHRU | Prunus virginiana 'Schubert'                                | Canada Ned Chokecherry                          | Z Gai.                | B&B      |          |         |
|            | ово<br>П Aronia arbutifolia                                 | Brilliant Red Chokeberry                        | 3 gal                 | B&B      | <u> </u> |         |
| Aa<br>As   | 'Brilliantissima' Amelanchier stoleniffera                  | Running Serviceberry                            | 1 gal                 | B&B      |          |         |
| Cc         | Caryopteris x clandonensis                                  | Arthur Simmonds Caryopteris                     | 3 gal                 | Pot      |          |         |
|            | Arthur Simmonds                                             | Sunrise Forsythia                               | 3 gal                 | Pot      |          |         |
| Fs         | Forsythia x 'Sunrise'                                       | Dwarf Burning Bush                              | 3 gal                 | Pot      |          |         |
| Ea<br>     | Euonymus alatus 'Compactus'                                 | _                                               | _                     |          |          |         |
| Hm         | Hydrangea macropylla 'Bailmer'                              | Endless Summer Hydrangea                        | 3 gal                 | Pot Pot  |          |         |
| Hk         | Hypericum kalmianum                                         | St. Johns Wort                                  | 2 gal                 |          |          |         |
| Kj         | Kerria Japonica                                             | Japenese Kerria                                 | 2 gal.                | Pot      |          |         |
| Po         | Physocarpus opulifolius ' Nanus'  Rhus aromatica 'Grow Low' | Dwarf Ninebark 'Gro low' Sumac                  | 3 gal.                | CG       |          |         |
| Ra         |                                                             |                                                 | 2 gal                 | CG       |          |         |
| Rg         | Rhus glabara Ribes alpinum                                  | Smooth Sumac  Green Mound                       | 5 gal                 | Pot      |          |         |
| Rm         | 'Green Mound'                                               | Alpine Currant                                  | 2 gal                 | Pot      |          |         |
| Sn         | Spirea nipponica 'Snowmound'                                | Snowmound spirea                                | 2 gal                 | Pot      |          |         |
| Sm         | Syringa patula 'Miss Kim"                                   | Miss Kim Lilac                                  | 3 gal                 | Pot      |          |         |
| Vj         | Viburnum x juddi                                            | Judd Viburnum                                   | 5 gal                 | B&B      |          |         |
| Vt         | Viburnum trilobum 'Spring Green'                            | Spring Green American<br>Cranberrybush Viburnum | 5 gal                 | B&B      |          |         |
| GRAS       | SSES                                                        | L K-d F                                         | •                     | •        |          |         |
|            | Calamagrostis x acutifolia 'Karl Foerster'                  | Karl Foerster's<br>Feather Reed Grass           | 1 Gal.                | CG       |          |         |
| Ca         | Tall Footstol                                               |                                                 |                       | 1        |          |         |
| Ca<br>Ec   | Elymus canadensis                                           | Canadian Wild Rye                               | 1 Gal.                | CG       |          |         |
|            |                                                             | Canadian Wild Rye  Dwarf Fountain Grass         | 1 Gal.<br>2 Gal.      | CG<br>CG |          |         |

Sporobolus heterolepis

Prairie Dropseed

2 Gal.

CG

| lv                     | Illex veticillat                                 | a                                       | Winterbe       | rry          |                        |                                          | 5 Gal.                                                       | CG                                                                         | I            |                         |                            |                                          |
|------------------------|--------------------------------------------------|-----------------------------------------|----------------|--------------|------------------------|------------------------------------------|--------------------------------------------------------------|----------------------------------------------------------------------------|--------------|-------------------------|----------------------------|------------------------------------------|
| Jr                     | Juniperus rar                                    | mlooo                                   | Ramlosa        | iunina       | .r                     |                                          | 5 Gal.                                                       | CG                                                                         |              |                         |                            |                                          |
| <br>Гт                 | Taxus taunto                                     |                                         | Taunton        | -            |                        |                                          | 5 Gal.                                                       | CG                                                                         |              |                         |                            |                                          |
|                        | _                                                |                                         | _              |              |                        |                                          | 5 Gal.                                                       | CG                                                                         |              |                         |                            |                                          |
| <sup>2</sup> m         | Pinus mugo v                                     | zar. mugo                               | Mugo Pin       | <del></del>  |                        |                                          | J Gai.                                                       |                                                                            |              |                         |                            |                                          |
|                        | 1                                                |                                         |                |              |                        |                                          |                                                              |                                                                            |              |                         |                            |                                          |
| ab                     | Amsonia 'Blu                                     | ue Starflower'                          | Blue Sta       |              | er<br>———              |                                          | 1 Gal.                                                       | Container                                                                  |              |                         |                            |                                          |
| a                      | Astilbe x are                                    |                                         | Fanal As       | stilbe       |                        |                                          | 1 Gal.                                                       | Container                                                                  |              |                         |                            |                                          |
| р                      | Aster novae-<br>'Purple D                        | ome'                                    | Purple D       | ome          |                        |                                          | 1 Gal.                                                       | Container                                                                  |              |                         |                            |                                          |
| s                      | Aster novae-<br>'Septemb                         |                                         | Septeml        | per Ru       | uby Aster              |                                          | 1 Gal.                                                       | Container                                                                  |              |                         |                            |                                          |
| е                      | Bergenia co                                      | rdifolia                                | Heartlea       | f Berg       | enia                   |                                          | 1 Gal.                                                       | Container                                                                  |              |                         |                            |                                          |
| V                      | Coreopsis ve<br>'Zagreb'                         | erticillata                             | Zagreb 0       | Coreo        | psis                   |                                          | 1 Gal.                                                       | Container                                                                  |              |                         |                            |                                          |
| p                      | <del>                                     </del> | urpurea 'Magnus'                        | Magnus         | Purpl        | e Coneflov             | wer                                      | 1 Gal.                                                       | Container                                                                  |              |                         |                            |                                          |
| ım                     | Heuchera m<br>'Purple Pala                       |                                         | Purple F       | alace        | Coralbells             | 5                                        | 1 Gal.                                                       | Container                                                                  |              |                         |                            |                                          |
| ıs                     | Hosta siebol                                     | diana                                   | Francis        | Williar      | ms Hosta               |                                          | 1 Gal.                                                       | Container                                                                  |              |                         |                            |                                          |
| )                      | 'Francis Willi<br>Liatrus pync                   |                                         | Prairie E      | <br>Nazino   | netar                  |                                          | 1 Gal.                                                       | Container                                                                  |              |                         |                            |                                          |
| ,<br>.p                | Monarda 'Pet                                     | •                                       |                |              | Beebalm                |                                          |                                                              |                                                                            |              |                         |                            |                                          |
|                        | +                                                | ennii 'Walkers'                         | Walkers        |              |                        |                                          | 1 Gal.                                                       | Container                                                                  |              |                         |                            |                                          |
|                        | <del>  '</del>                                   |                                         |                |              | ack-eyed               |                                          | 1 Gal.                                                       | Container                                                                  |              |                         |                            |                                          |
| f                      | Rudbeckia fu                                     | ılgida 'Goldstrum'                      | Sus            |              |                        | <u> </u>                                 | 1 Gal.                                                       | Container                                                                  |              |                         |                            |                                          |
| Bio-                   | Retentiion Seed                                  | Mix                                     |                |              |                        | Bio-F                                    | Retentiion Seed Mi                                           | X                                                                          |              |                         |                            |                                          |
| VILDFLO                | OWERS                                            | COMMON NAME                             | COLOR          | HEIGHT       | BLOOM                  |                                          | FLOWERS                                                      | COMMON NAME                                                                |              | COLOR                   | HEIGHT                     | BLO                                      |
|                        | incarnata                                        | Marsh (Red) Milkweed<br>Heath Aster     | Red<br>White   | 3-5'<br>2-4' | June-Aug               |                                          | n cernuum<br>rpha canescens                                  | Nodding Onion<br>Leadplant                                                 |              | Pink<br>Purple          | 1-2'<br>1-3'               | July-/<br>June-/                         |
|                        | ae-angliae                                       | New England Aster                       | Purple         | 1-2'         | Aug-Oct<br>Sep-Oct     |                                          | egia canadensis                                              | Wild Columbine                                                             | - 1          | Red                     | 1-3'                       | Apr-J                                    |
|                        | eucantha (alba)                                  | White Wild Indigo                       | White          | 3-5'         | May-June               | l '                                      | pias incarnata<br>pias tuberosa                              | Marsh (Red) Milkwe<br>Butterfly Weed                                       | ea           | Red<br>Orange           | 3-5'<br>2-3'               | June-<br>June-                           |
|                        | la americana<br>becarpa                          | Tall Bellflower Wild Senna              | Yellow         | 2-5'<br>4-6' | July-Oct<br>Aug-Sep    |                                          | pias tuberosa<br>pias verticillata                           | Whorled Milkweed                                                           |              | Cream                   | 2-3<br>1-2'                | July-                                    |
|                        | rista fasciculata                                | Partridge Pea                           | Yellow         | 1-3'         | June-Aug               |                                          | azureus                                                      | Sky Blue Aster                                                             |              | Blue                    | 1-3'                       | Aug-                                     |
|                        | a purpurea                                       | Purple Coneflower                       | Purple         | 3-4'         | July-Aug<br>July-Aug   |                                          | laevis                                                       | Smooth Blue Aster                                                          |              | Blue                    | 3-5'                       | Aug-                                     |
|                        | ım perfoliatum                                   | Boneset                                 | White          | 2-5'         | July-Sep               | Aster                                    | novae-angliae                                                | New England Aster                                                          |              | Purple                  | 1-2'                       | Sep-                                     |
|                        | cnostachya                                       | Prairie Blazing Star                    | Purple         | 2-4'         | July-Sep               | Baptis                                   | sia australis                                                | Blue Wild Indigo                                                           |              | Blue                    | 3-5'                       | May-                                     |
| atris spi              |                                                  | Marsh Blazing Star                      | Purple         | 3-4'         | July-Sep               | Baptis                                   | sia leucantha (alba)                                         | White Wild Indigo                                                          |              | White                   | 3-5'                       | May-J                                    |
| obelia ca              | ardinalis                                        | Cardinal Flower                         | Red            | 3-5'         | July-Sep               |                                          | sia leucophaea (bracteata)                                   | Cream Wild Indigo                                                          |              | Cream                   | 1-2'                       | May-J                                    |
|                        | philitica                                        | Great Blue Lobelia                      | Blue           | 1-2'         | July-Sep               | Cham                                     | naecrista fasciculata                                        | Partridge Pea                                                              |              | Yellow                  | 1-3'                       | June-                                    |
|                        | fistulosa                                        | Wild Bergamot                           | Lavender       | 2-4'         | June-Aug               | Corec                                    | psis lanceolata                                              | Lance-Leaf (Sand) C                                                        | oreopsis     | Yellow                  | 1-3'                       | May-                                     |
|                        | on digitalis                                     | Foxglove Beard Tongue                   | White          | 1-3'         | May-July               | Corec                                    | opsis palmata                                                | Prairie Coreopsis                                                          |              | Yellow                  | 1-2'                       | June-                                    |
|                        | gia virginiana                                   | Obedient Plant                          | Blue           | 2-3'         | July-Sep               | Dalea                                    | candida                                                      | White Prairie Clover                                                       |              | White                   | 1-2'                       | June-                                    |
| •                      | emum virginianum                                 | Mountain Mint                           | White          | 1-3'         | July-Sep               | Dalea                                    | purpurea                                                     | Purple Prairie Clove                                                       | r            | Purple                  | 1-2'                       | June-                                    |
| atibida p              |                                                  | Yellow Coneflower                       | Yellow         | 4-5'         | July-Aug               | Echin                                    | acea pallida                                                 | Pale Purple Coneflo                                                        | wer          | Purple                  | 3-5'                       | June-                                    |
| udbecki                |                                                  | Black-Eyed Susan                        | Yellow         | 1-3'<br>4-5' | June-Sep               | Echin                                    | acea purpurea                                                | <b>Purple Coneflower</b>                                                   |              | Purple                  | 3-4'                       | July-                                    |
|                        | a subtomentosa<br>laciniatum                     | Sweet Black-Eyed Susan<br>Compass Plant | Yellow         | 4-5'         | July-Sep<br>June-Sep   | Eryng                                    | ium yuccifolium                                              | Rattlesnake Master                                                         |              | White                   | 3-4'                       | July-                                    |
|                        | terebinthinaceum                                 | Prairie Dock                            | Yellow         | 4-9'         | July-Sep               | l '                                      | psis helianthoides                                           | Early Sunflower                                                            |              | Yellow                  | 3-5'                       | June-                                    |
|                        | ohioensis                                        | Ohio Goldenrod                          | Yellow         | 1-3'         | July-Sep               |                                          | nthus occidentalis                                           | Western Sunflower                                                          |              | Yellow                  | 2-3'                       | Aug-                                     |
| _                      | m dasycarpum                                     | Purple Meadow Rue                       | Cream          | 3-6'         | June-July              |                                          | saspera                                                      | Rough Blazing Star                                                         |              | Purple                  | 1-3'                       | Aug-                                     |
|                        | ntia ohiensis                                    | Ohio Spiderwort                         | Blue           | 2-4'         | May-July               |                                          | s pycnostachya                                               | Prairie Blazing Star                                                       |              | Purple                  | 2-4'                       | July-                                    |
| erbena l               | hastata                                          | Blue Vervain                            | Blue           | 3-5'         | July-Sep               |                                          | ia cardinalis                                                | Cardinal Flower                                                            |              | Red                     | 3-5'                       | July-                                    |
|                        |                                                  |                                         |                |              |                        |                                          | us perennis<br>arda fistulosa                                | Wild Lupine<br>Wild Bergamot                                               |              | Blue<br>Lavender        | 1-3'<br>2-4'               | May-June-                                |
| RASSES                 | s, SEDGES & RUSHES                               | COMMON NAME                             | COLOR          | HT           | BLOOM                  |                                          | emon cobaea                                                  | Showy Beard Tongu                                                          | e            | Purple                  | 1-2'                       | May-                                     |
| romus c                | <u>,                                      </u>   | Fringed Brome                           | Green          | 2-4'         | June-July              |                                          | emon digitalis                                               | Foxglove Beard Ton                                                         |              | White                   | 1-3'                       | May-                                     |
|                        | ostis canadensis                                 | Blue Joint Grass                        | Green          | 3-6'         | June-Aug               |                                          | emon grandiflorus                                            | Large-Flowered Bea                                                         |              | Lavender                | 1-3'                       | June-                                    |
| arex beb               |                                                  | Bebb's Oval Sedge                       | Green          | 1-2'         | June-July              |                                          | ntilla arguta                                                | Prairie Cinquefoil                                                         |              | White                   | 1-2'                       | June-                                    |
| arex cra<br>arex crir  |                                                  | Crawford's Sedge<br>Fringed Sedge       | Green          | 1-3'<br>1-3' | June-July              |                                          | anthemum virginianum                                         | Mountain Mint                                                              |              | White                   | 1-3'                       | July-                                    |
| arex crir<br>arex stip |                                                  | Fringed Sedge Common Fox Sedge          | Green<br>Green | 1-3'         | June-July<br>June-July |                                          | ida pinnata                                                  | Yellow Coneflower                                                          |              | Yellow                  | 4-5'                       | July-                                    |
|                        | pinoidea                                         | Brown Fox Sedge                         | Green          | 1-3'         | Apr-May                |                                          | eckia fulgida speciosa                                       | Showy Black-Eyed S                                                         | usan         | Orange                  | 2-4'                       | July-                                    |
|                        | anadensis                                        | Canada Wild Rye                         | Green          | 3-5'         | June-Oct               |                                          | eckia hirta                                                  | Black-Eyed Susan                                                           |              | Yellow                  | 1-3'                       | June-                                    |
|                        | rginicus                                         | Virginia Wild Rye                       | Green          | 3-5'         | July-Aug               |                                          | eckia subtomentosa                                           | Sweet Black-Eyed St                                                        | ısan         | Yellow                  | 4-5'                       | July-                                    |
| lyceria g              |                                                  | Reed Manna Grass                        | Green          | 3-5'         | June-July              |                                          | a humilis                                                    | Wild Petunia                                                               |              | Lavender                | 1-2'                       | July-                                    |
| lyceria s              | striata                                          | Fowl Manna Grass                        | Green          | 2-5'         | June-July              |                                          | e regia                                                      | Royal Catchfly<br>Old Field Goldenrod                                      |              | Red<br>Yellow           | 1-4'<br>1-2'               | July-                                    |
| RASSE                  | s, SEDGES & RUSHES                               | COMMON NAME                             | COLOR          | нт           | BLOOM                  |                                          | ago nemoralis<br>ago ohioensis                               | Old Field Goldenrod Ohio Goldenrod                                         |              | Yellow                  | 1-2'<br>1-3'               | Aug-<br>July-                            |
| incus ef               |                                                  | Common Rush                             | Green          | 1-2'         | May-July               |                                          |                                                              |                                                                            |              |                         |                            |                                          |
|                        | virgatum                                         | Switchgrass                             | Green          | 4-6'         | May-Sep                |                                          | DFLOWERS<br>ago rigida                                       | Stiff Goldenrod                                                            |              | COLOR<br>Yellow         | HT<br>3-5'                 | BLO<br>July-                             |
| cirpus at              | trovirens                                        | Dark-Green Bulrush                      | Green          | 3-5'         | July-Aug               |                                          | ago rigida<br>ago sciaphila                                  | Cliff Goldenrod                                                            |              | Yellow                  | 1-2'                       | July-<br>July-                           |
| cirpus cy              | perinus                                          | Wool Grass                              | Green          | 3-5'         | July-Aug               |                                          | ago sciapnila<br>ago speciosa                                | Showy Goldenrod                                                            |              | Yellow                  | 3-5'                       | July-                                    |
|                        |                                                  |                                         |                |              |                        |                                          | ago speciosa<br>escantia bracteata                           | Prairie Spiderwort                                                         |              | Purple                  | 1-2'                       | May-                                     |
|                        |                                                  |                                         |                |              |                        |                                          | escantia practeata                                           | Ohio Spiderwort                                                            |              | Blue                    | 2-4'                       | May-                                     |
|                        |                                                  |                                         |                |              |                        |                                          | escantia oniensis<br>ena stricta                             | Onio Spiderwort<br>Hoary Vervain                                           |              | Purple                  | 1-3'                       | July-                                    |
|                        |                                                  |                                         |                |              |                        |                                          | ena stricta<br>nicastrum virginicum                          | Culver's Root                                                              |              | White                   | 3-5'                       | July-<br>July-                           |
|                        |                                                  |                                         |                |              |                        | Zizia a                                  | aptera                                                       | Heart-Leaved Golde                                                         | n Alexanders | Yellow                  | 1-3'                       | May-                                     |
|                        |                                                  |                                         |                |              |                        | GRAS                                     | SSES, SEDGES & RUSHES                                        | COMMON NAME                                                                |              | COLOR                   | нт                         | BLO                                      |
|                        |                                                  |                                         |                |              |                        |                                          | -                                                            |                                                                            |              |                         |                            |                                          |
|                        |                                                  |                                         |                |              |                        | Agro                                     | oyron trachycaulum                                           | Slender Wheatgrass                                                         |              | Green                   | 2-3'                       | Apr-N                                    |
|                        |                                                  |                                         |                |              |                        |                                          | oyron trachycaulum<br>eloua curtipendula                     | Slender Wheatgrass<br>Side Oats Grama                                      |              | Green                   | 2-3'<br>1-3'               |                                          |
|                        |                                                  |                                         |                |              |                        | Boute<br>Brom                            | elcua curtipendula<br>us kalmii                              | Side Oats Grama<br>Prairie Brome                                           |              |                         | 1-3'<br>1-3'               | July-                                    |
|                        |                                                  |                                         |                |              |                        | Boute<br>Brom                            | eloua curtipendula                                           | Side Oats Grama<br>Prairie Brome<br>Copper-Shouldered                      |              | Green<br>Green<br>Green | 1-3'<br>1-3'<br>1-3'       | July-<br>June-<br>June-                  |
|                        |                                                  |                                         |                |              |                        | Boute<br>Brom<br>Carex<br>Carex          | eloua curtipendula<br>us kalmii<br>a bicknellii<br>a brevior | Side Oats Grama<br>Prairie Brome<br>Copper-Shouldered<br>Plains Oval Sedge |              | Green<br>Green<br>Green | 1-3'<br>1-3'<br>1-3'<br>1' | Apr-N<br>July-/<br>June<br>June<br>Apr-N |
|                        |                                                  |                                         |                |              |                        | Boute<br>Brom<br>Carex<br>Carex<br>Carex | eloua curtipendula<br>us kalmii<br>s bicknellii              | Side Oats Grama<br>Prairie Brome<br>Copper-Shouldered                      |              | Green<br>Green<br>Green | 1-3'<br>1-3'<br>1-3'       | July-<br>June-<br>June-                  |

Koeleria cristata (macrantha) Schizachyrium scoparium

Sporobolus heterolepis

Little Bluestem

Prairie Dropseed

Green 1-2' June-Sep

Green 2-3' June-Aug

Green 2-3' July-Aug

| Dlant Trans/Florant                       | Minimum Size at                       | Daimte                 |          | Existing caping    | New/ Proposed<br>Landscaping |                    |  |
|-------------------------------------------|---------------------------------------|------------------------|----------|--------------------|------------------------------|--------------------|--|
| Plant Type/ Element                       | ant Type/ Element Installation Points |                        | Quantity | Points<br>Achieved | Quantity                     | Points<br>Achieved |  |
| Overstory deciduous tree                  | 2½ inch caliper                       | 35                     | 13       | 455                | 39                           | 1365               |  |
| Ornamental tree                           | 1 1/2 inch caliper                    | 15                     | 4        | 60                 | 17                           | 375                |  |
| Evergreen tree                            | 3 feet tall                           | 15                     | 9        | 135                | 15                           | 225                |  |
| Shrub, deciduous                          | 18" or 3 gallon container size        | 2                      | 6        | 12                 | 164                          | 328                |  |
| Shrub, evergreen                          | 18" or 3 gallon container size        | 3                      | 1        | 3                  | 62                           | 186                |  |
| Ornamental grasses                        | 18" or 3 gallon container size        | 2                      | 8        | 16                 | 48                           | 96                 |  |
| Ornamental/<br>decorative fencing or wall | n/a                                   | 4 per 10<br>lineal ft. |          |                    |                              |                    |  |
| Sub Totals                                |                                       |                        |          | 681                |                              | 2610               |  |