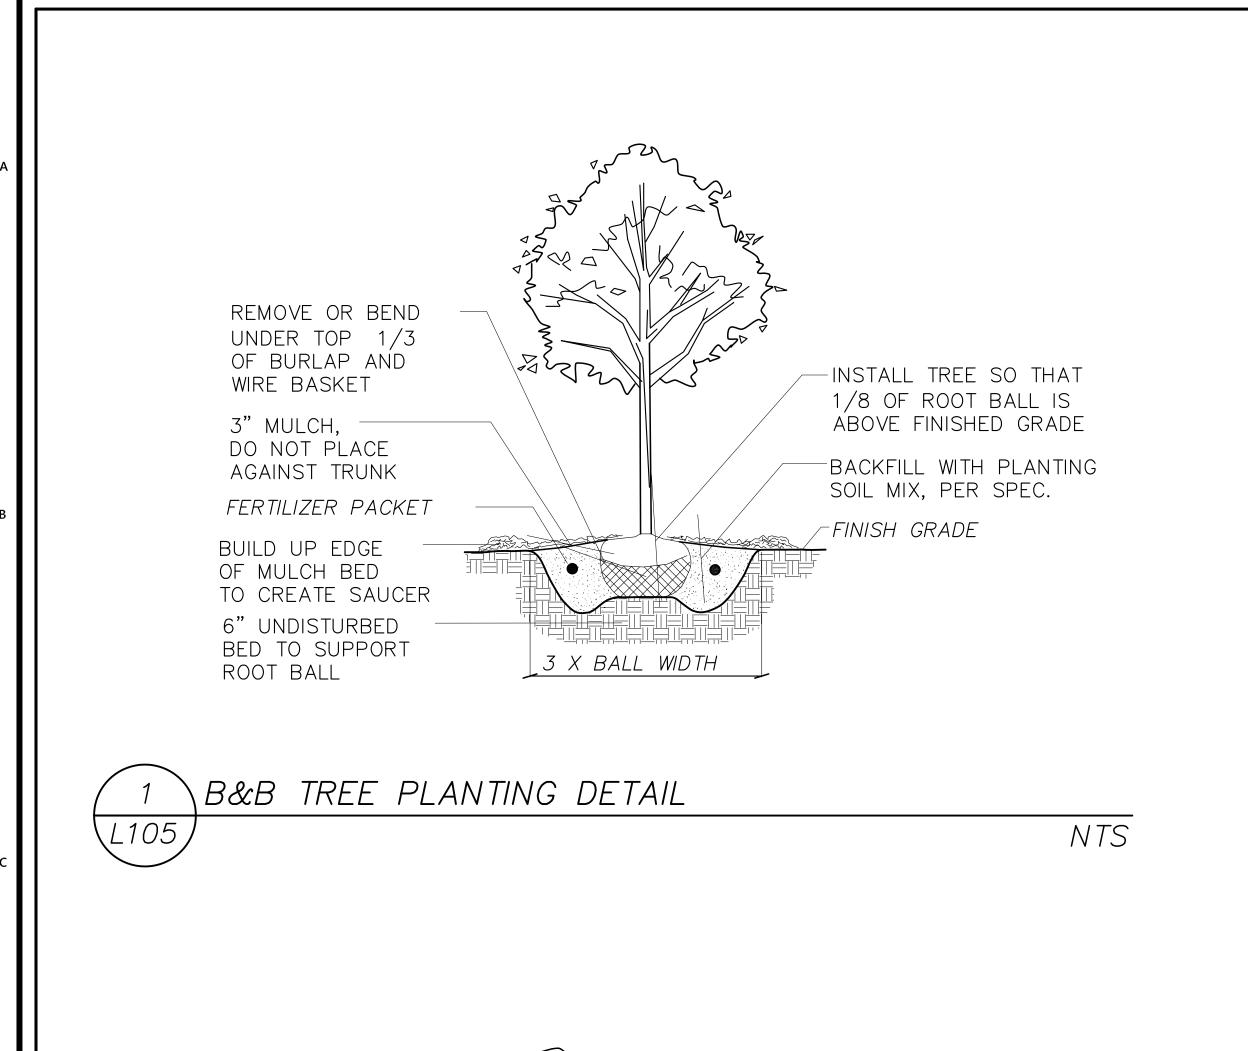

\B&B SHRUB PLANTING DETAIL

2x BALL WIDTH

3" MULCH, ——— DO NOT PLACE AGAINST TRUNK

BUILD UP EDGE

OF MULCH BED

TO CREATE

SAUCER

DO NOT PLANT DEEPER

BACKFILL WITH PLANTING

SOIL MIX, PER SPEC.

- FINISH GRADE

PER SPEC.

SLOW RELEASE

FERTILIZER PACKET,

THAN PLANTED AT NURSERY

UnityPoint Health
Meriter