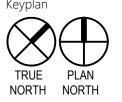

## LANDSCAPE PLANT LEGEND

|            | Botanical name                                              | Common Name                                     | Size                  | Root     | Quanity  | Remarks |
|------------|-------------------------------------------------------------|-------------------------------------------------|-----------------------|----------|----------|---------|
| SHA        | ADE TREES                                                   |                                                 |                       |          |          |         |
| CE         | Celtis occidentalis                                         | Common Hackberry                                | 3" Cal.               | B&B      |          |         |
| СО         | Carya ovata                                                 | Shagbark Hickory                                | 3" Cal.               | B&B      |          |         |
| GB         | Ginko biloba                                                | Ginko Tree                                      | 3" Cal.               | B&B      |          |         |
| GT         | Gleditsia tricanthos 'Skyline'                              | Skyline Honeylocust                             | 3" Cal.               | B&B      |          |         |
| GD         | Gymnocladus dioicus                                         | Kentucky Coffeetree                             | 3" Cal.               | B&B      |          |         |
| PA         | Platanus x acerfolia                                        | American Sycamore                               | 3" Cal.               | B&B      |          |         |
| QB         | Quercus bicolor                                             | Swamp White Oak                                 | 3" Cal.               | B&B      |          |         |
| QM         | Quercus macrocarpa                                          | Bur Oak                                         | 3" Cal.               | B&B      |          |         |
| QR         | Quercus rubra                                               | Red Oak                                         | 3" Cal.               | B&B      |          |         |
| TT         | Tilia tomentosa                                             | Silver Linden                                   | 3" Cal.               | B&B      |          |         |
| UP         | Ulmus x 'Pioneer'                                           | Pioneer Elm                                     | 3" Cal.               | B&B      |          |         |
| EVE        | L<br>RGREEN TREES                                           |                                                 | J Gai.                | 1 505    |          |         |
| PG         | Picea glauca                                                | White Spruce                                    | 6' - 8' HT.           | B&B      |          |         |
| PM         | Pseudotsuga menziensii                                      | Douglas Fir                                     | 6' - 8' HT.           | B&B      |          |         |
| PN         | Pinus nigra                                                 | Austrian Pine                                   | 6' -8' HT.            | B&B      |          |         |
| PS         | Pinus strobus                                               | Eastern White Pine                              | 6' -8' HT.            | B&B      |          |         |
| TC         | Tsuga canadensis                                            | Canadian Hemlock                                | 4' -6' HT.            | B&B      |          |         |
|            | RNAMENTAL TREES                                             | 2                                               | <del>7 -</del> 0 111. |          |          |         |
| AC         | Amelanchier x grandiflora                                   | Autumn Brilliance Serviceberry                  | 5-6' HT.              | B&B      | 1        |         |
| CC         | 'Autmn Brilliance' Carpinus caroliniana                     | American Hornbeam                               | 2"-3"Cal.             | B&B      |          |         |
| CK         | Cornus kousa                                                | (Musclewood)  Kousa Dogwood                     | 5-6' HT.              | B&B      |          |         |
| CI         | Crataegus crus-galli                                        | Thornless Cockspur Hawthorn                     | 2" Cal.               | B&B      |          |         |
| MR         | var inermis                                                 | ·                                               |                       | B&B      |          |         |
|            | Malus 'Red Jewel' Ostrya virginiana                         | Red Jewel Crabapple  American Hophornbean       | 2" Cal.<br>2"-3" Cal. | B&B      |          |         |
| OV         |                                                             | Canada Red Chokecherry                          | 2" Cal.               |          |          |         |
| PV<br>SHRU | Prunus virginiana 'Schubert'                                | Canada Ned Chokecherry                          | Z Gai.                | B&B      |          |         |
|            | ово<br>П Aronia arbutifolia                                 | Brilliant Red Chokeberry                        | 3 gal                 | B&B      | <u> </u> |         |
| Aa<br>As   | 'Brilliantissima' Amelanchier stoleniffera                  | Running Serviceberry                            | 1 gal                 | B&B      |          |         |
| Cc         | Caryopteris x clandonensis                                  | Arthur Simmonds Caryopteris                     | 3 gal                 | Pot      |          |         |
|            | Arthur Simmonds                                             | Sunrise Forsythia                               | 3 gal                 | Pot      |          |         |
| Fs         | Forsythia x 'Sunrise'                                       | Dwarf Burning Bush                              | 3 gal                 | Pot      |          |         |
| Ea<br>     | Euonymus alatus 'Compactus'                                 | _                                               | _                     |          |          |         |
| Hm         | Hydrangea macropylla 'Bailmer'                              | Endless Summer Hydrangea                        | 3 gal                 | Pot Pot  |          |         |
| Hk         | Hypericum kalmianum                                         | St. Johns Wort                                  | 2 gal                 |          |          |         |
| Kj         | Kerria Japonica                                             | Japenese Kerria                                 | 2 gal.                | Pot      |          |         |
| Po         | Physocarpus opulifolius ' Nanus'  Rhus aromatica 'Grow Low' | Dwarf Ninebark 'Gro low' Sumac                  | 3 gal.                | CG       |          |         |
| Ra         |                                                             |                                                 | 2 gal                 | CG       |          |         |
| Rg         | Rhus glabara Ribes alpinum                                  | Smooth Sumac  Green Mound                       | 5 gal                 | Pot      |          |         |
| Rm         | 'Green Mound'                                               | Alpine Currant                                  | 2 gal                 | Pot      |          |         |
| Sn         | Spirea nipponica 'Snowmound'                                | Snowmound spirea                                | 2 gal                 | Pot      |          |         |
| Sm         | Syringa patula 'Miss Kim"                                   | Miss Kim Lilac                                  | 3 gal                 | Pot      |          |         |
| Vj         | Viburnum x juddi                                            | Judd Viburnum                                   | 5 gal                 | B&B      |          |         |
| Vt         | Viburnum trilobum 'Spring Green'                            | Spring Green American<br>Cranberrybush Viburnum | 5 gal                 | B&B      |          |         |
| GRAS       | SSES                                                        | L K-d F                                         | •                     | •        |          |         |
|            | Calamagrostis x acutifolia 'Karl Foerster'                  | Karl Foerster's<br>Feather Reed Grass           | 1 Gal.                | CG       |          |         |
| Ca         | Tall Footstol                                               |                                                 |                       | 1        |          |         |
| Ca<br>Ec   | Elymus canadensis                                           | Canadian Wild Rye                               | 1 Gal.                | CG       |          |         |
|            |                                                             | Canadian Wild Rye  Dwarf Fountain Grass         | 1 Gal.<br>2 Gal.      | CG<br>CG |          |         |

Sporobolus heterolepis

Prairie Dropseed

2 Gal.

CG

| lv                     | Illex veticillat                                 | a                                       | Winterbe       | rry          |                        |                                          | 5 Gal.                                                       | CG                                                                         | I            |                         |                            |                                          |
|------------------------|--------------------------------------------------|-----------------------------------------|----------------|--------------|------------------------|------------------------------------------|--------------------------------------------------------------|----------------------------------------------------------------------------|--------------|-------------------------|----------------------------|------------------------------------------|
| Jr                     | Juniperus rar                                    | mlooo                                   | Ramlosa        | iunina       | .r                     |                                          | 5 Gal.                                                       | CG                                                                         |              |                         |                            |                                          |
| <br>Гт                 | Taxus taunto                                     |                                         | Taunton        | -            |                        |                                          | 5 Gal.                                                       | CG                                                                         |              |                         |                            |                                          |
|                        | _                                                |                                         | _              |              |                        |                                          | 5 Gal.                                                       | CG                                                                         |              |                         |                            |                                          |
| <sup>2</sup> m         | Pinus mugo v                                     | zar. mugo                               | Mugo Pin       | <del></del>  |                        |                                          | J Gai.                                                       |                                                                            |              |                         |                            |                                          |
|                        | 1                                                |                                         |                |              |                        |                                          |                                                              |                                                                            |              |                         |                            |                                          |
| ab                     | Amsonia 'Blu                                     | ue Starflower'                          | Blue Sta       |              | er<br>———              |                                          | 1 Gal.                                                       | Container                                                                  |              |                         |                            |                                          |
| a                      | Astilbe x are                                    |                                         | Fanal As       | stilbe       |                        |                                          | 1 Gal.                                                       | Container                                                                  |              |                         |                            |                                          |
| р                      | Aster novae-<br>'Purple D                        | ome'                                    | Purple D       | ome          |                        |                                          | 1 Gal.                                                       | Container                                                                  |              |                         |                            |                                          |
| s                      | Aster novae-<br>'Septemb                         |                                         | Septeml        | per Ru       | uby Aster              |                                          | 1 Gal.                                                       | Container                                                                  |              |                         |                            |                                          |
| е                      | Bergenia co                                      | rdifolia                                | Heartlea       | f Berg       | enia                   |                                          | 1 Gal.                                                       | Container                                                                  |              |                         |                            |                                          |
| V                      | Coreopsis ve<br>'Zagreb'                         | erticillata                             | Zagreb 0       | Coreo        | psis                   |                                          | 1 Gal.                                                       | Container                                                                  |              |                         |                            |                                          |
| p                      | <del>                                     </del> | urpurea 'Magnus'                        | Magnus         | Purpl        | e Coneflov             | wer                                      | 1 Gal.                                                       | Container                                                                  |              |                         |                            |                                          |
| ım                     | Heuchera m<br>'Purple Pala                       |                                         | Purple F       | alace        | Coralbells             | 5                                        | 1 Gal.                                                       | Container                                                                  |              |                         |                            |                                          |
| ıs                     | Hosta siebol                                     | diana                                   | Francis        | Williar      | ms Hosta               |                                          | 1 Gal.                                                       | Container                                                                  |              |                         |                            |                                          |
| )                      | 'Francis Willi<br>Liatrus pync                   |                                         | Prairie E      | <br>Nazino   | netar                  |                                          | 1 Gal.                                                       | Container                                                                  |              |                         |                            |                                          |
| ,<br>.p                | Monarda 'Pet                                     | •                                       |                |              | Beebalm                |                                          |                                                              |                                                                            |              |                         |                            |                                          |
|                        | +                                                | ennii 'Walkers'                         | Walkers        |              |                        |                                          | 1 Gal.                                                       | Container                                                                  |              |                         |                            |                                          |
|                        | <del>  '</del>                                   |                                         |                |              | ack-eyed               |                                          | 1 Gal.                                                       | Container                                                                  |              |                         |                            |                                          |
| f                      | Rudbeckia fu                                     | ılgida 'Goldstrum'                      | Sus            |              |                        | <u> </u>                                 | 1 Gal.                                                       | Container                                                                  |              |                         |                            |                                          |
| Bio-                   | Retentiion Seed                                  | Mix                                     |                |              |                        | Bio-F                                    | Retentiion Seed Mi                                           | X                                                                          |              |                         |                            |                                          |
| VILDFLO                | OWERS                                            | COMMON NAME                             | COLOR          | HEIGHT       | BLOOM                  |                                          | FLOWERS                                                      | COMMON NAME                                                                |              | COLOR                   | HEIGHT                     | BLO                                      |
|                        | incarnata                                        | Marsh (Red) Milkweed<br>Heath Aster     | Red<br>White   | 3-5'<br>2-4' | June-Aug               |                                          | n cernuum<br>rpha canescens                                  | Nodding Onion<br>Leadplant                                                 |              | Pink<br>Purple          | 1-2'<br>1-3'               | July-/<br>June-/                         |
|                        | ae-angliae                                       | New England Aster                       | Purple         | 1-2'         | Aug-Oct<br>Sep-Oct     |                                          | egia canadensis                                              | Wild Columbine                                                             | - 1          | Red                     | 1-3'                       | Apr-J                                    |
|                        | eucantha (alba)                                  | White Wild Indigo                       | White          | 3-5'         | May-June               | l '                                      | pias incarnata<br>pias tuberosa                              | Marsh (Red) Milkwe<br>Butterfly Weed                                       | ea           | Red<br>Orange           | 3-5'<br>2-3'               | June-<br>June-                           |
|                        | la americana<br>becarpa                          | Tall Bellflower Wild Senna              | Yellow         | 2-5'<br>4-6' | July-Oct<br>Aug-Sep    |                                          | pias tuberosa<br>pias verticillata                           | Whorled Milkweed                                                           |              | Cream                   | 2-3<br>1-2'                | July-                                    |
|                        | rista fasciculata                                | Partridge Pea                           | Yellow         | 1-3'         | June-Aug               |                                          | azureus                                                      | Sky Blue Aster                                                             |              | Blue                    | 1-3'                       | Aug-                                     |
|                        | a purpurea                                       | Purple Coneflower                       | Purple         | 3-4'         | July-Aug<br>July-Aug   |                                          | laevis                                                       | Smooth Blue Aster                                                          |              | Blue                    | 3-5'                       | Aug-                                     |
|                        | ım perfoliatum                                   | Boneset                                 | White          | 2-5'         | July-Sep               | Aster                                    | novae-angliae                                                | New England Aster                                                          |              | Purple                  | 1-2'                       | Sep-                                     |
|                        | cnostachya                                       | Prairie Blazing Star                    | Purple         | 2-4'         | July-Sep               | Baptis                                   | sia australis                                                | Blue Wild Indigo                                                           |              | Blue                    | 3-5'                       | May-                                     |
| atris spi              |                                                  | Marsh Blazing Star                      | Purple         | 3-4'         | July-Sep               | Baptis                                   | sia leucantha (alba)                                         | White Wild Indigo                                                          |              | White                   | 3-5'                       | May-J                                    |
| obelia ca              | ardinalis                                        | Cardinal Flower                         | Red            | 3-5'         | July-Sep               |                                          | sia leucophaea (bracteata)                                   | Cream Wild Indigo                                                          |              | Cream                   | 1-2'                       | May-J                                    |
|                        | philitica                                        | Great Blue Lobelia                      | Blue           | 1-2'         | July-Sep               | Cham                                     | naecrista fasciculata                                        | Partridge Pea                                                              |              | Yellow                  | 1-3'                       | June-                                    |
|                        | fistulosa                                        | Wild Bergamot                           | Lavender       | 2-4'         | June-Aug               | Corec                                    | psis lanceolata                                              | Lance-Leaf (Sand) C                                                        | oreopsis     | Yellow                  | 1-3'                       | May-                                     |
|                        | on digitalis                                     | Foxglove Beard Tongue                   | White          | 1-3'         | May-July               | Corec                                    | opsis palmata                                                | Prairie Coreopsis                                                          |              | Yellow                  | 1-2'                       | June-                                    |
|                        | gia virginiana                                   | Obedient Plant                          | Blue           | 2-3'         | July-Sep               | Dalea                                    | candida                                                      | White Prairie Clover                                                       |              | White                   | 1-2'                       | June-                                    |
| •                      | emum virginianum                                 | Mountain Mint                           | White          | 1-3'         | July-Sep               | Dalea                                    | purpurea                                                     | Purple Prairie Clove                                                       | r            | Purple                  | 1-2'                       | June-                                    |
| atibida p              |                                                  | Yellow Coneflower                       | Yellow         | 4-5'         | July-Aug               | Echin                                    | acea pallida                                                 | Pale Purple Coneflo                                                        | wer          | Purple                  | 3-5'                       | June-                                    |
| udbecki                |                                                  | Black-Eyed Susan                        | Yellow         | 1-3'<br>4-5' | June-Sep               | Echin                                    | acea purpurea                                                | <b>Purple Coneflower</b>                                                   |              | Purple                  | 3-4'                       | July-                                    |
|                        | a subtomentosa<br>laciniatum                     | Sweet Black-Eyed Susan<br>Compass Plant | Yellow         | 4-5'         | July-Sep<br>June-Sep   | Eryng                                    | ium yuccifolium                                              | Rattlesnake Master                                                         |              | White                   | 3-4'                       | July-                                    |
|                        | terebinthinaceum                                 | Prairie Dock                            | Yellow         | 4-9'         | July-Sep               | l '                                      | psis helianthoides                                           | Early Sunflower                                                            |              | Yellow                  | 3-5'                       | June-                                    |
|                        | ohioensis                                        | Ohio Goldenrod                          | Yellow         | 1-3'         | July-Sep               |                                          | nthus occidentalis                                           | Western Sunflower                                                          |              | Yellow                  | 2-3'                       | Aug-                                     |
| _                      | m dasycarpum                                     | Purple Meadow Rue                       | Cream          | 3-6'         | June-July              |                                          | saspera                                                      | Rough Blazing Star                                                         |              | Purple                  | 1-3'                       | Aug-                                     |
|                        | ntia ohiensis                                    | Ohio Spiderwort                         | Blue           | 2-4'         | May-July               |                                          | s pycnostachya                                               | Prairie Blazing Star                                                       |              | Purple                  | 2-4'                       | July-                                    |
| erbena l               | hastata                                          | Blue Vervain                            | Blue           | 3-5'         | July-Sep               |                                          | ia cardinalis                                                | Cardinal Flower                                                            |              | Red                     | 3-5'                       | July-                                    |
|                        |                                                  |                                         |                |              |                        |                                          | us perennis<br>arda fistulosa                                | Wild Lupine<br>Wild Bergamot                                               |              | Blue<br>Lavender        | 1-3'<br>2-4'               | May-June-                                |
| RASSES                 | s, SEDGES & RUSHES                               | COMMON NAME                             | COLOR          | HT           | BLOOM                  |                                          | emon cobaea                                                  | Showy Beard Tongu                                                          | e            | Purple                  | 1-2'                       | May-                                     |
| romus c                | <u>,                                      </u>   | Fringed Brome                           | Green          | 2-4'         | June-July              |                                          | emon digitalis                                               | Foxglove Beard Ton                                                         |              | White                   | 1-3'                       | May-                                     |
|                        | ostis canadensis                                 | Blue Joint Grass                        | Green          | 3-6'         | June-Aug               |                                          | emon grandiflorus                                            | Large-Flowered Bea                                                         |              | Lavender                | 1-3'                       | June-                                    |
| arex beb               |                                                  | Bebb's Oval Sedge                       | Green          | 1-2'         | June-July              |                                          | ntilla arguta                                                | Prairie Cinquefoil                                                         |              | White                   | 1-2'                       | June-                                    |
| arex cra<br>arex crir  |                                                  | Crawford's Sedge<br>Fringed Sedge       | Green          | 1-3'<br>1-3' | June-July              |                                          | anthemum virginianum                                         | Mountain Mint                                                              |              | White                   | 1-3'                       | July-                                    |
| arex crir<br>arex stip |                                                  | Fringed Sedge Common Fox Sedge          | Green<br>Green | 1-3'         | June-July<br>June-July |                                          | ida pinnata                                                  | Yellow Coneflower                                                          |              | Yellow                  | 4-5'                       | July-                                    |
|                        | pinoidea                                         | Brown Fox Sedge                         | Green          | 1-3'         | Apr-May                |                                          | eckia fulgida speciosa                                       | Showy Black-Eyed S                                                         | usan         | Orange                  | 2-4'                       | July-                                    |
|                        | anadensis                                        | Canada Wild Rye                         | Green          | 3-5'         | June-Oct               |                                          | eckia hirta                                                  | Black-Eyed Susan                                                           |              | Yellow                  | 1-3'                       | June-                                    |
|                        | rginicus                                         | Virginia Wild Rye                       | Green          | 3-5'         | July-Aug               |                                          | eckia subtomentosa                                           | Sweet Black-Eyed St                                                        | ısan         | Yellow                  | 4-5'                       | July-                                    |
| lyceria g              |                                                  | Reed Manna Grass                        | Green          | 3-5'         | June-July              |                                          | a humilis                                                    | Wild Petunia                                                               |              | Lavender                | 1-2'                       | July-                                    |
| lyceria s              | striata                                          | Fowl Manna Grass                        | Green          | 2-5'         | June-July              |                                          | e regia                                                      | Royal Catchfly<br>Old Field Goldenrod                                      |              | Red<br>Yellow           | 1-4'<br>1-2'               | July-                                    |
| RASSE                  | s, SEDGES & RUSHES                               | COMMON NAME                             | COLOR          | нт           | BLOOM                  |                                          | ago nemoralis<br>ago ohioensis                               | Old Field Goldenrod Ohio Goldenrod                                         |              | Yellow                  | 1-2'<br>1-3'               | Aug-<br>July-                            |
| incus ef               |                                                  | Common Rush                             | Green          | 1-2'         | May-July               |                                          |                                                              |                                                                            |              |                         |                            |                                          |
|                        | virgatum                                         | Switchgrass                             | Green          | 4-6'         | May-Sep                |                                          | DFLOWERS<br>ago rigida                                       | Stiff Goldenrod                                                            |              | COLOR<br>Yellow         | HT<br>3-5'                 | BLO<br>July-                             |
| cirpus at              | trovirens                                        | Dark-Green Bulrush                      | Green          | 3-5'         | July-Aug               |                                          | ago rigida<br>ago sciaphila                                  | Cliff Goldenrod                                                            |              | Yellow                  | 1-2'                       | July-<br>July-                           |
| cirpus cy              | perinus                                          | Wool Grass                              | Green          | 3-5'         | July-Aug               |                                          | ago sciapnila<br>ago speciosa                                | Showy Goldenrod                                                            |              | Yellow                  | 3-5'                       | July-                                    |
|                        |                                                  |                                         |                |              |                        |                                          | ago speciosa<br>escantia bracteata                           | Prairie Spiderwort                                                         |              | Purple                  | 1-2'                       | May-                                     |
|                        |                                                  |                                         |                |              |                        |                                          | escantia practeata                                           | Ohio Spiderwort                                                            |              | Blue                    | 2-4'                       | May-                                     |
|                        |                                                  |                                         |                |              |                        |                                          | escantia oniensis<br>ena stricta                             | Onio Spiderwort<br>Hoary Vervain                                           |              | Purple                  | 1-3'                       | July-                                    |
|                        |                                                  |                                         |                |              |                        |                                          | ena stricta<br>nicastrum virginicum                          | Culver's Root                                                              |              | White                   | 3-5'                       | July-<br>July-                           |
|                        |                                                  |                                         |                |              |                        | Zizia a                                  | aptera                                                       | Heart-Leaved Golde                                                         | n Alexanders | Yellow                  | 1-3'                       | May-                                     |
|                        |                                                  |                                         |                |              |                        | GRAS                                     | SSES, SEDGES & RUSHES                                        | COMMON NAME                                                                |              | COLOR                   | нт                         | BLO                                      |
|                        |                                                  |                                         |                |              |                        |                                          | -                                                            |                                                                            |              |                         |                            |                                          |
|                        |                                                  |                                         |                |              |                        | Agro                                     | oyron trachycaulum                                           | Slender Wheatgrass                                                         |              | Green                   | 2-3'                       | Apr-N                                    |
|                        |                                                  |                                         |                |              |                        |                                          | oyron trachycaulum<br>eloua curtipendula                     | Slender Wheatgrass<br>Side Oats Grama                                      |              | Green                   | 2-3'<br>1-3'               |                                          |
|                        |                                                  |                                         |                |              |                        | Boute<br>Brom                            | elcua curtipendula<br>us kalmii                              | Side Oats Grama<br>Prairie Brome                                           |              |                         | 1-3'<br>1-3'               | July-                                    |
|                        |                                                  |                                         |                |              |                        | Boute<br>Brom                            | eloua curtipendula                                           | Side Oats Grama<br>Prairie Brome<br>Copper-Shouldered                      |              | Green<br>Green<br>Green | 1-3'<br>1-3'<br>1-3'       | July-<br>June-<br>June-                  |
|                        |                                                  |                                         |                |              |                        | Boute<br>Brom<br>Carex<br>Carex          | eloua curtipendula<br>us kalmii<br>a bicknellii<br>a brevior | Side Oats Grama<br>Prairie Brome<br>Copper-Shouldered<br>Plains Oval Sedge |              | Green<br>Green<br>Green | 1-3'<br>1-3'<br>1-3'<br>1' | Apr-N<br>July-/<br>June<br>June<br>Apr-N |
|                        |                                                  |                                         |                |              |                        | Boute<br>Brom<br>Carex<br>Carex<br>Carex | eloua curtipendula<br>us kalmii<br>s bicknellii              | Side Oats Grama<br>Prairie Brome<br>Copper-Shouldered                      |              | Green<br>Green<br>Green | 1-3'<br>1-3'<br>1-3'       | July-<br>June-<br>June-                  |

Koeleria cristata (macrantha) Schizachyrium scoparium

Sporobolus heterolepis

Little Bluestem

Prairie Dropseed

Green 1-2' June-Sep

Green 2-3' June-Aug

Green 2-3' July-Aug

This Sheet may be The bar above is 1" long on a Full Size Sheet. Drawing Scales apply to Full Size Sheets.

Planting Schedule **Points Sheet** 

202.LP

Child & Adolescent

1241 John Q. Hammons Drive, Ste. 503 Madison, WI 53717