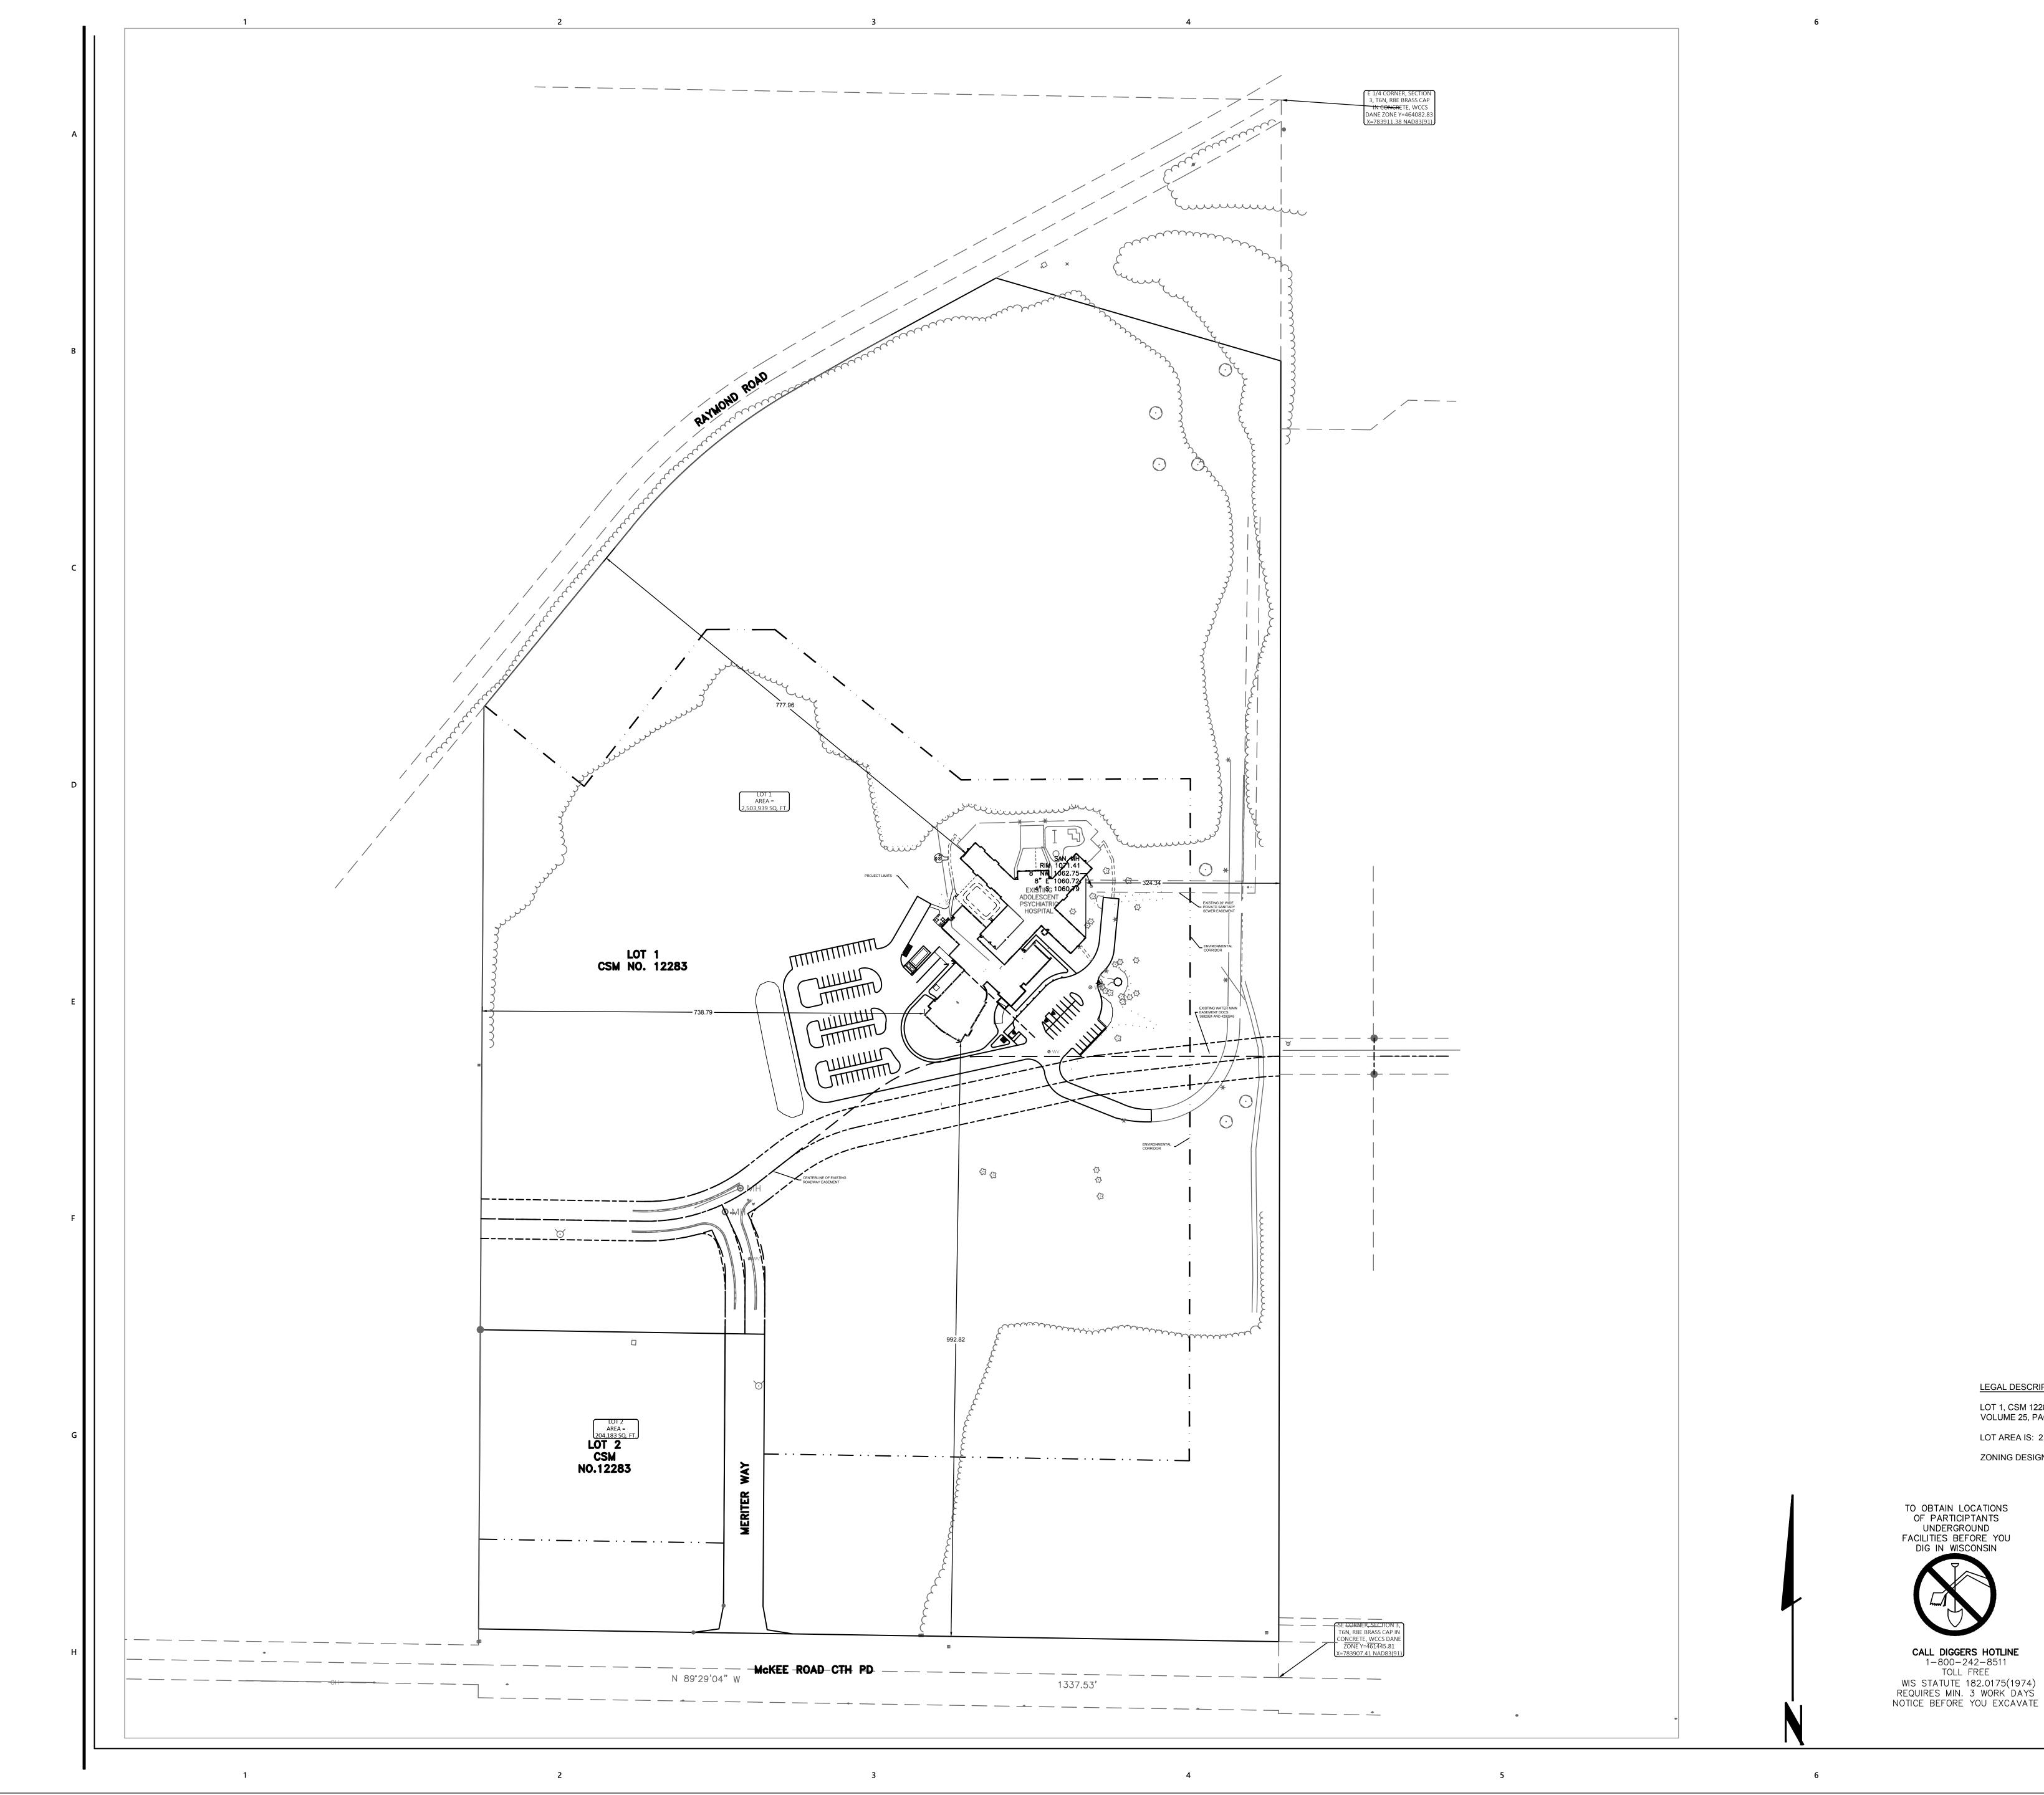

Issued For

Item Date

The bar above is 1" long on a Full Size Sheet. Drawing Scales apply to Full Size Sheets.

LEGAL DESCRIPTION

LOT 1, CSM 12283, DOCUMENT NO. 4366425, VOLUME 25, PAGES 99-102

LOT AREA IS: 2,503,939 SQUARE FEET - 57.48 ACRES
ZONING DESIGNATION IS: CI

LEGAL DESCRIPTION LOT 1, CSM 12283, DOCUMENT NO. 4366425, VOLUME 25, PAGES 99-102 LOT AREA IS: 2,503,939 SQUARE FEET - 57.48 ACRES

ATTENTION: ALL UTILITY LOCATIONS ARE SHOWN FROM FIELD OBSERVATION BASED UPON LOCATES AND/OR INFORMATION RECEIVED FROM OTHER SURVEYS AND VARIOUS UTILITY COMPANIES. BEFORE THE START OF ANY EXCAVATION, A COMPLETE LOCATE OF ALL UTILITIES WITHIN THE CONSTRUCTION AREA SHOULD BE COMPLETED.

ZONING DESIGNATION IS: CI

TO OBTAIN LOCATIONS OF PARTICIPTANTS UNDERGROUND FACILITIES BEFORE YOU

DIG IN WISCONSIN

CALL DIGGERS HOTLINE

1-800-242-8511 TOLL FREE

**OVERALL SITE** PLAN

Number of Trees Shown

3. ALL SURPLUS EXCAVATED MATERIAL SHALL BE COORDINATED WITH THE