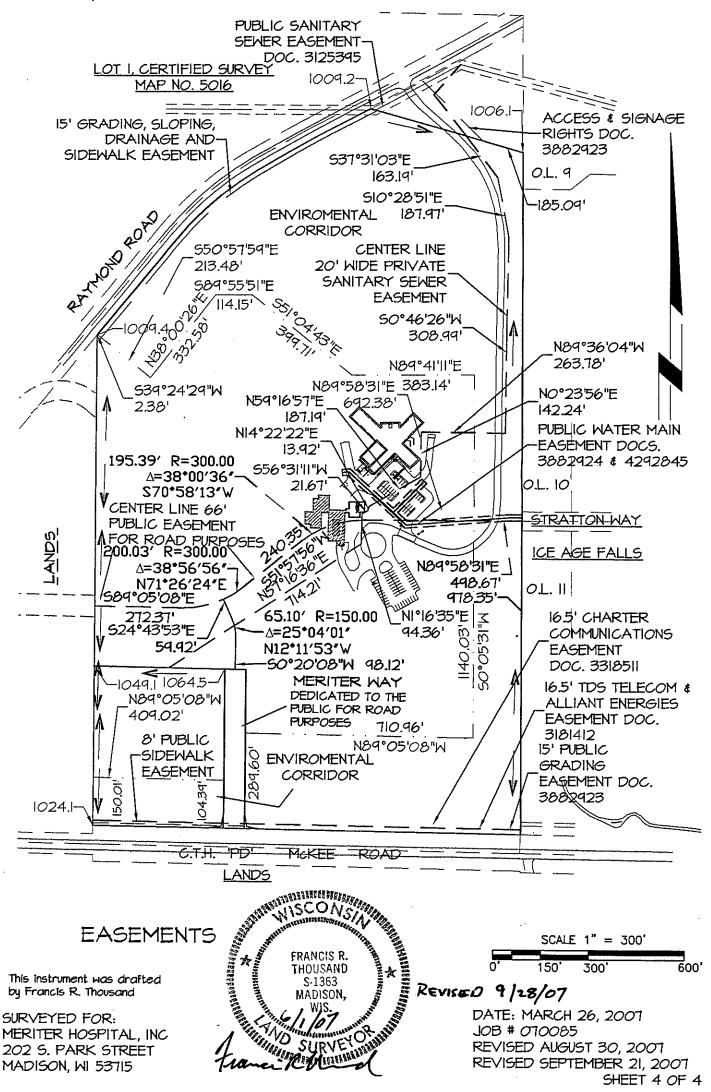

#### OCT 1 8 2007

Arnold & O'Sheridan, Inc.

CERTIFIED SURVEY MAP PART OF THE NE 1/4 AND THE SE 1/4 OF THE SE 1/4 OF SECTION 3, T6N, R8E, CITY OF MADISON, DANE COUNTY, WISCONSIN. Map No. 12283

"Approved for recording by the Secretary of the Plan Commission of the City of Madison, Dane County, Wisconsin day of OCTOBER, 2007".

FOR Mark Olinger, SECRETARY, PLAN COMMISSION

3 6 6 4 2 5 DANE COUNTY REGISTER OF DEEDS

Document No. 4366425 Received for recording on this 11st day of October 2007, at 3:17 P.m. and recerded in Volume 76 of Certified Survey maps on pages 99-102.

Vist Chletoniski by MicrePeul Dane county Rigister of Doods Deput

ARNOLD & O'SHERIDAN, INC IIII DEMING WAY SUITE 200 MADISON, WI 53717

Surveyor's Certificate

1, Francis R. Thousand, registered land surveyor, hereby certify: That in full compliance with the provisions of Chapter 236 of the Wisconsin Statutes and the subdivision regulations of the City of Madison, and under the direction of Meriter Hospital Inc, owner of said land, I have surveyed, divided, mapped, and dedicated this property and that such plat correctly represents all exterior boundaries and the subdivision of the land surveyed and is described as follows: Part of the SE 1/4 and the NE 1/4 of the SE 1/4 of Section 3, T6N, R8E, City of Madison, Dane County,

Wisconsin, To-wit:

Commencing at the East 1/4 corner of the said Section 3; thence 500°05'11"W along the East line of the said SE 1/4 436.31 feet to the point of beginning; thence continuing along said East line, 500°05'31"W, 2140.38 feet to the North line of Mckee Road; thence along said North line, N89°05'08"W, 1337.27 feet; thence N00°20'08"E, 1540.86 feet to the Southerly line of Raymond Road; thence along said Southerly line, N39°24'29"E, 391.50 feet and a point of curve; thence Northeasterly along a curve to the right which has a radius of 974.87 feet and a chord which bears N49°24'23"E, 336.91 feet to a point of compound curve; thence Northeasterly along a curve to the right which has a radius of 5307. 45 feet and a chord which bears N60°22'17"E, 202.33 feet; thence N61°31'00"E, 199.39 feet; thence \$73°45'45"E, 495.78 feet to the point of beginning. This Parcel FRANCIS R.
THOUSAND
S-1363
MADISON,
WIS.
SURVEYORRENTATION
SURVEYO

contains 2,741,773 sq. ft. - 62.94 acres.

day of JUNE Dated this \_\_\_\_\_\_ , 2007.

Madison, Wisconsin

Francis R. Thousand Land Surveyor 5-1363 Arnold & O'Sheridan, Inc. IIII Deming Way Madison, ÑI 53717 Phone (608)821-8530

NOTE: Fax (608)821-8501

NOTE: REVISED 9/28/07, 10/15/07

I. A 20-FOOT WIDE EASEMENT FOR A BIKE AND PEDESTRIAN PATH WILL BE LOCATED WITHIN A 200-FOOT WIDE CORRIDOR FROM THE EASTERN PROPERTY LINE OF LOT I. THE LOCATION OF THE EASEMENT WILL BE DETERMINED AS PART OF THE MASTER PLANNING PROCESS. HOWEVER, THE FINAL LOCATION WILL BE DETERMINED BY THE TRAFFIC ENGINEERING DIVISION AND THE EASEMENT SHALL BE PROVIDED TO THE CITY OF MADISON FOR ACCEPTANCE BY NOVEMBER 1, 2008.

2. THE LOCATION OF THE EASEMENT FOR THE SIDEWALK FROM ICE AGE FALLS TO LOT 2 WILL BE DETERMINED DURING THE MASTER PLANNING PROCESS. THE EASEMENT WILL BE GRANTED TO TO THE CITY OF MADISON AS REQUIRED BY THE CITY ENGINEER'S OFFICE.

3. AREAS SHOWN AS ENVIRONMENTAL CORRIDORS SHALL BE RESERVED AS OPEN SPACE WHERE

NO CONSTRUCTION OR BUILDING IS ALLOWED EXCEPT FOR UNDERGROUND UTILITIES, BIKE PATHS, TRAILS AND ROADS TO SERVE THE REMAINDER OF THE PROPERTY.

Madison Common Council Certificate

"Resolved that this certified survey map located in the City of Madison was hereby approved by Enactment Number 07-00758, File ID Number 04806, adopted on the 17 day of , 2001, and that said enactment further provided for the acceptance of those lands dedicated and rights conveyed by said Certified Survey Map to the City of Madison for public use."

Dated this 11 day of OCTOBER, 20 UT.

Maribeth Witzel-Behl, City Clerk

City of Madison, Dane County Wisconsin

SURVEYED FOR: MERITER HOSPITAL, INC 202 S. PARK STREET MADISON, WI 53715

This instrument was drafted by Francis R. Thousand

REVISED SEPTEMBER 21, 2007 REVISED AUGUST 30, 2007 DATE: MARCH 26, 2007 JOB # 070085

SHEET I OF 4