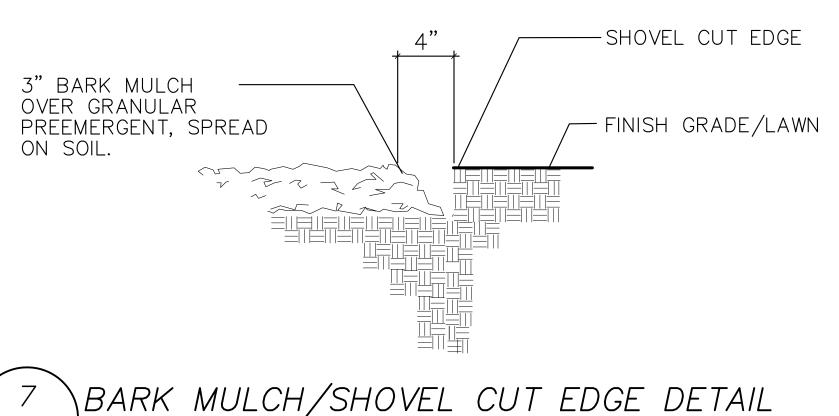

\B&B SHRUB PLANTING DETAIL

2x BALL WIDTH

3" MULCH, ——— DO NOT PLACE AGAINST TRUNK

BUILD UP EDGE

OF MULCH BED

TO CREATE

SAUCER

DO NOT PLANT DEEPER

BACKFILL WITH PLANTING

SOIL MIX, PER SPEC.

- FINISH GRADE

PER SPEC.

SLOW RELEASE

FERTILIZER PACKET,

THAN PLANTED AT NURSERY

UnityPoint Health
Meriter