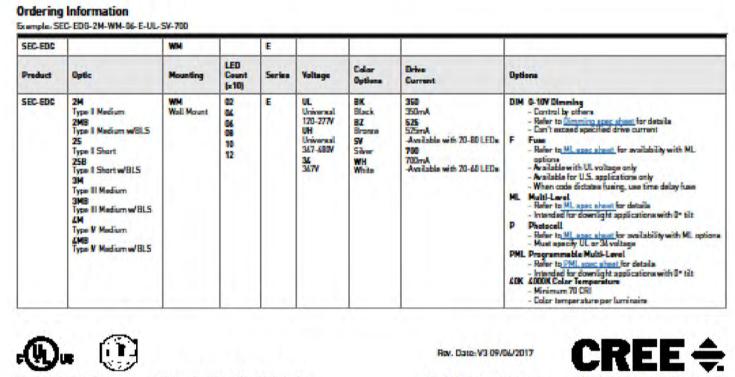

m. No. Draw

SITE PLAN ELECTRICAL

Sheet No

900.S1

| LIGH | HTING FIXTURES |       |      |        |      |      |     |              |            |                                                     |  |  |
|------|----------------|-------|------|--------|------|------|-----|--------------|------------|-----------------------------------------------------|--|--|
| MARK | FIXTURE        |       | VOLT | SOURCE |      | MTG. |     | MANUFACTURER |            | REMARKS                                             |  |  |
|      | TYPE           | DIFF. |      | # -W   | TYPE | TYPE | HT. | NAME         | CAT NO     |                                                     |  |  |
| S1   | AREA           | -     | UNIV | 1-102  | LED  | POLE | 30' | CREE         |            | CAST ALUMINUM HOUSING, 10,000L, 4000K, TYPE 3 DIST, |  |  |
|      | LTG            |       |      |        |      |      |     |              |            | BRONZE FINISH, DIRECT ARM MOUNT.                    |  |  |
|      |                |       |      |        |      |      |     |              |            |                                                     |  |  |
| S2   | CANOPY         | 1     | UNIV | 1-23   | LED  | WALL | 10' | CREE         | SEC EDG 3M | CAST ALUMINUM HOUSING, 2,000L, 4000K, TYPE 3 DIST,  |  |  |
|      |                |       |      |        |      |      |     |              |            | BRONZE FINISH.                                      |  |  |
|      |                |       |      |        |      |      |     |              |            |                                                     |  |  |
|      |                |       |      |        |      |      |     |              |            |                                                     |  |  |
|      |                |       |      |        |      |      |     |              |            |                                                     |  |  |

Canada: www.croe.com/canada T [800] 473-1234 F [800] 890-7507

US: lighting.croe.com T (800) 236-6800 F (262) 504-5415

·**(k)** • (1)

T [800] 236-6800 F (262) 504-5415

US: lighting.croe.com

when code dictates having,
use time delay fuse

HL HV.Lev [Dual Circuit Input]
Refer to HL spec wheet for
details
- Sensor not included

ML Multi-Level
- Refer to ML spec wheet for
details
- Intended for downlight
applications at 0° tilt

P Photocoll.

ASSOC Color Temperature

Missrum 70 CRI
Color temperature

Missrum 70 CRI
Color temperature

Laminaire

Canada: www.croe.com/canada T (800) 473-1234 F (800) 890-7507

Note: Level
 Refer to ML upon about for details
 Intended for downlight applications at 0° till
 Photocell
 Refer to ML upon about for availability with ML options
 Available with UL voltage only