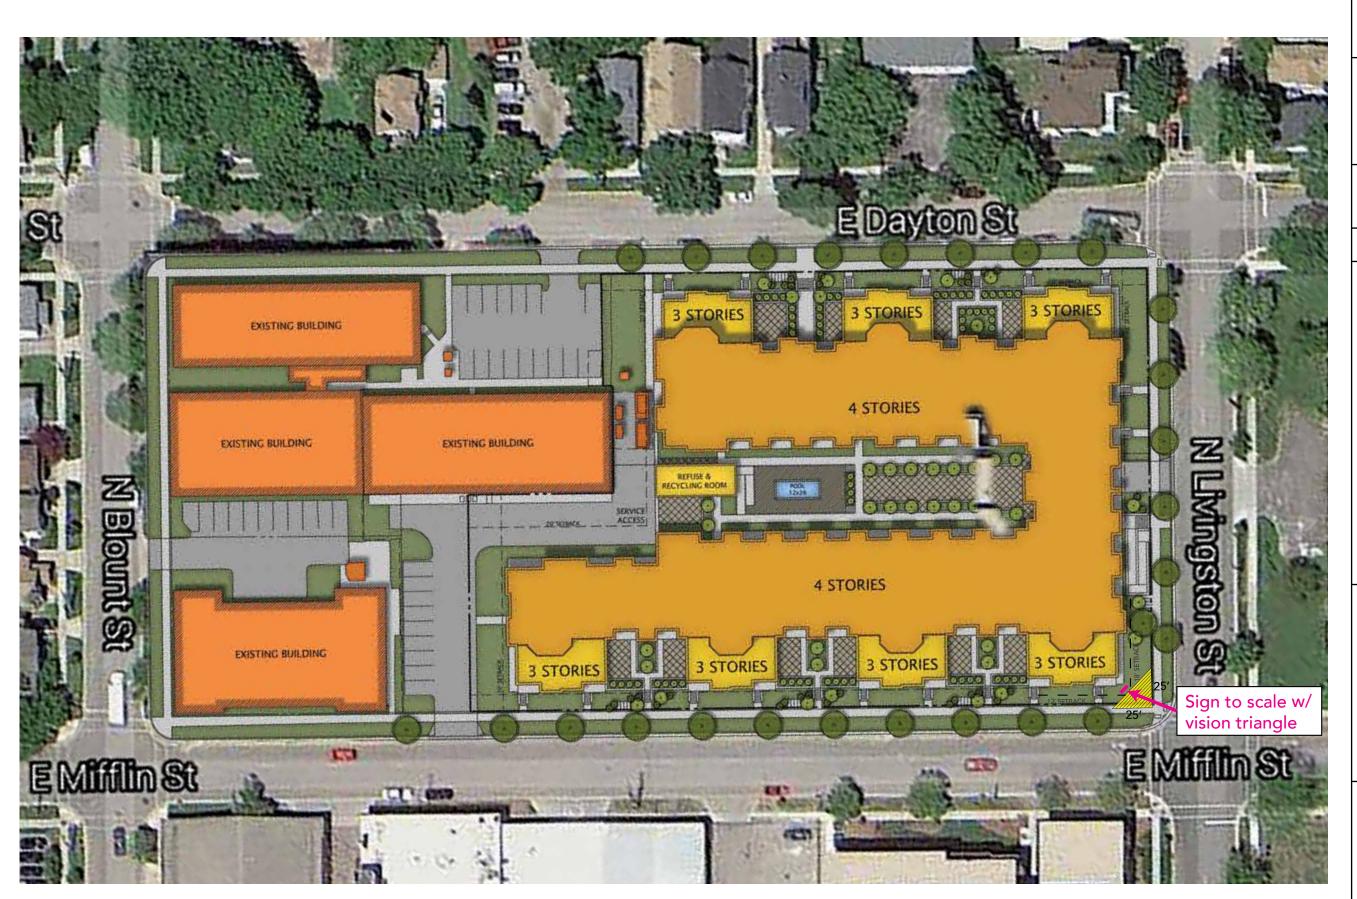

# PROJECT:

Veritas Village Ground Sign

**SCALE:** 1" = 1"

# NOTES:

View of the sign from the north corner of Mifflin and Livingston

**REVISIONS:** 

DESCRIPTION

DATE