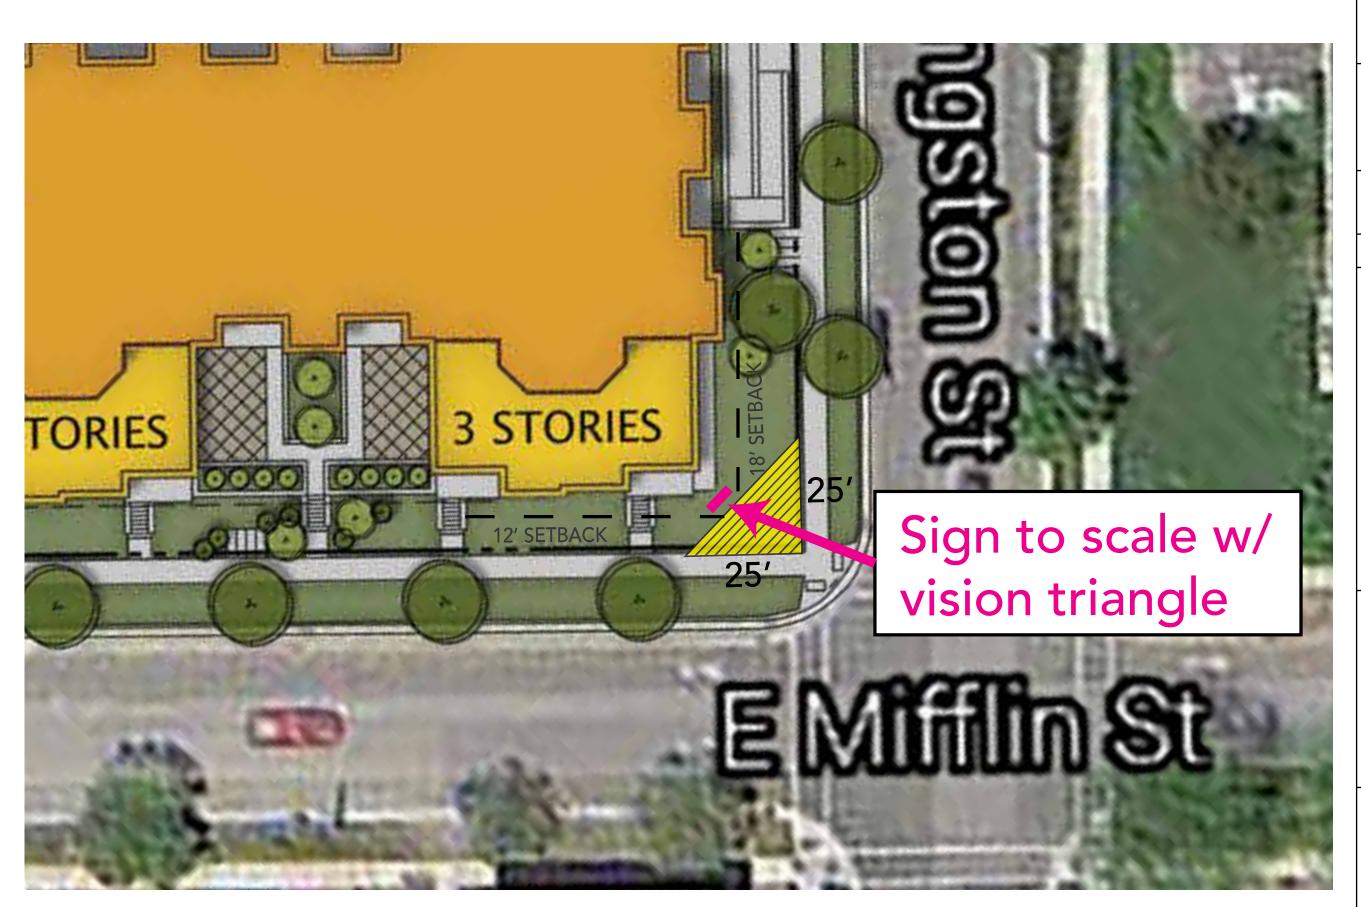

#### **PROJECT:**

Veritas Village Ground Sign

**SCALE:** 1" = 1'

### NOTES:

Perspective view with vision triangle

**REVISIONS:** 

REV DESCRIPTION

DATE

A **CRG** Company

1155 Wilburn Road • Sun Prairie, WI 53590 608.834.3400 • www.badgergraphics.com

This document is owned by and the information contained in it is proprietary to Badger Graphic Systems. By receipt hereof, the holder agrees not to use the information, disclose it to any third party or reproduce this document without the prior written consent of Badger Graphic Systems. Holder also agrees to immediately return this document upon request by Badger Graphic Systems. This document represents only an approximation of material colors specified. Actual product colors may vary from this print or digital image.