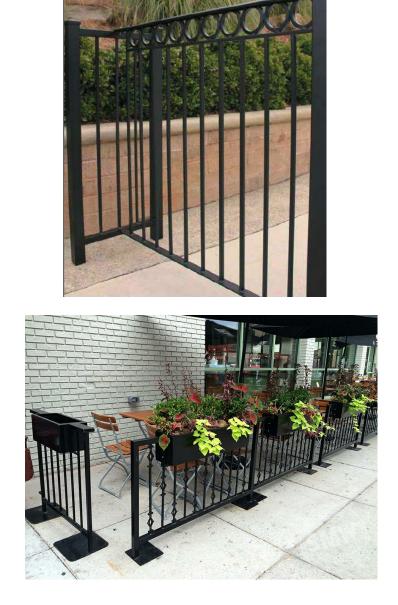

### TEMPORARY FENCING: BLACK METAL, FREE-**STANDING 36" TALL- SIMILAR TO SHOWN**

**OUTDOOR UMBRELLAS** - SIMILAR TO SHOWN, QUANTITY TBD

OUTDOOR SEATING: METAL TABLES AND CHAIRS- BLACK OR **SILVER- SIMILAR TO SHOWN** 

CUA 3 OUTDOOR FURNITURE