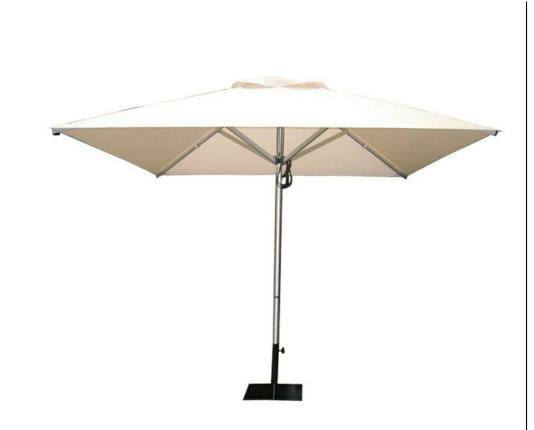

### TEMPORARY FENCING: BLACK METAL, FREE-**STANDING 36" TALL- SIMILAR TO SHOWN**

**OUTDOOR UMBRELLAS** - SIMILAR TO SHOWN, QUANTITY TBD

OUTDOOR SEATING: METAL TABLES AND CHAIRS- BLACK OR **SILVER- SIMILAR TO SHOWN** 

CUA 3 OUTDOOR FURNITURE