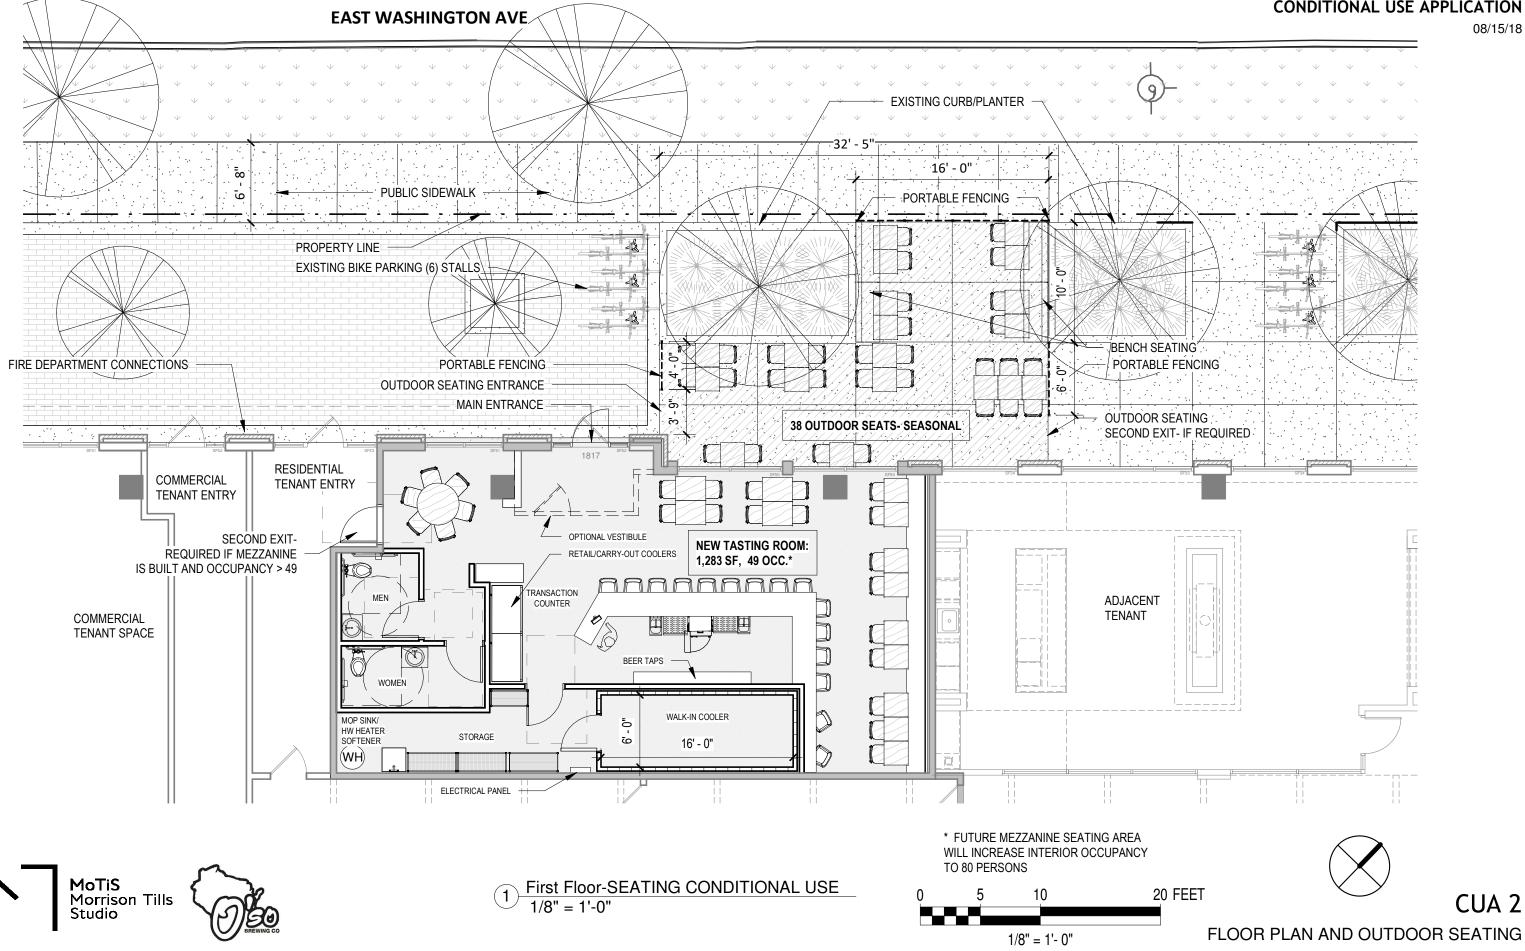

## O'SO BREWING CO. TASTING ROOM- 1817 E WASHINGTON CONDITIONAL USE APPLICATION

08/15/18

CUA 2

### O'SO BREWING CO. TASTING ROOM- 1817 E WASHINGTON CONDITIONAL USE APPLICATION 08/15/18