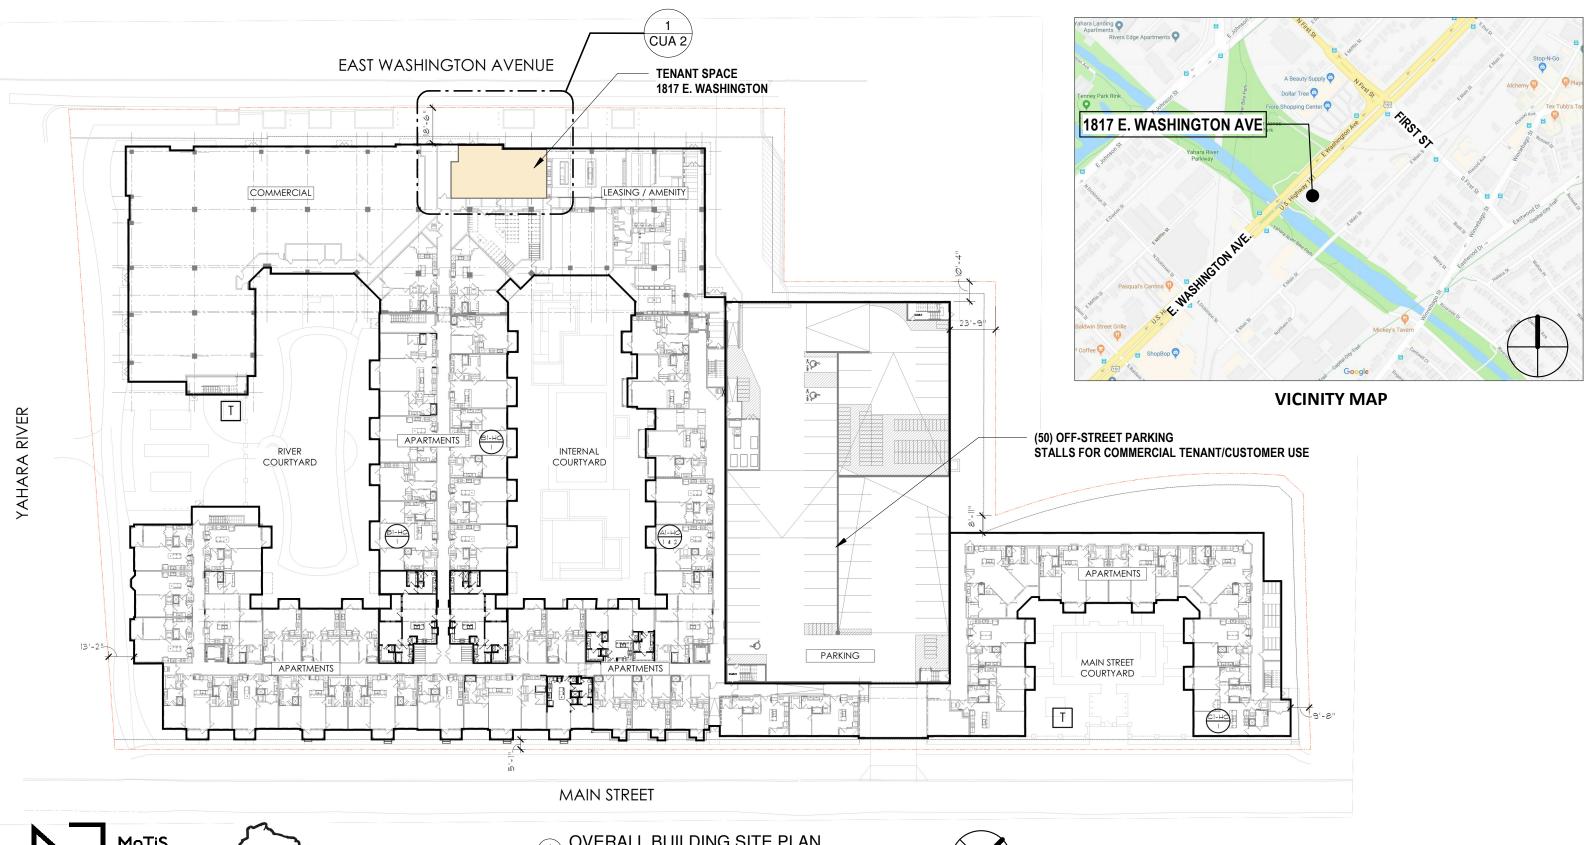

# O'SO BREWING CO. TASTING ROOM- 1817 E WASHINGTON CONDITIONAL USE APPLICATION

**MoTiS** Morrison Tills Studio

OVERALL BUILDING SITE PLAN (1 1" = 50'-0"

08/15/18

## CUA 1 **OVERALL SITE PLAN**