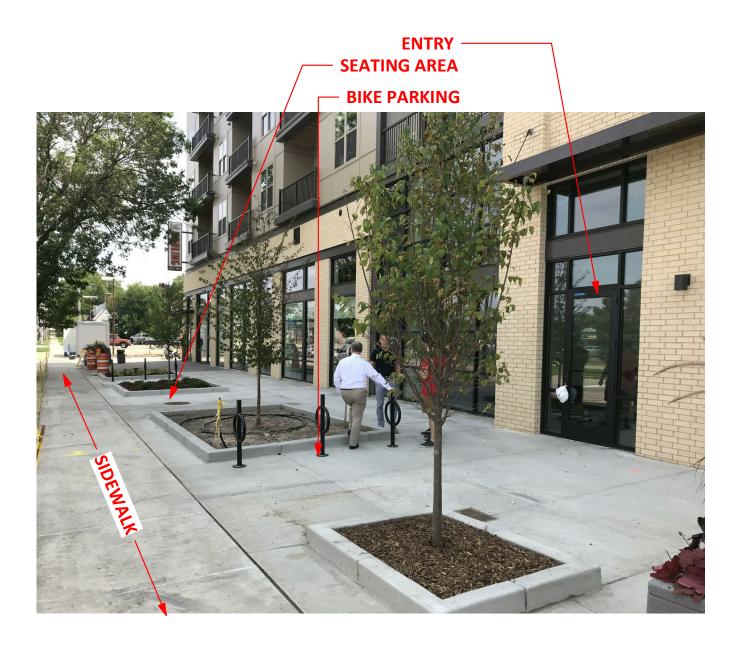

## O'SO BREWING CO. TASTING ROOM- 1817 E WASHINGTON CONDITIONAL USE APPLICATION 08/15/18

MoTiS Morrison Tills Studio

CUA 4 SITE PHOTOS