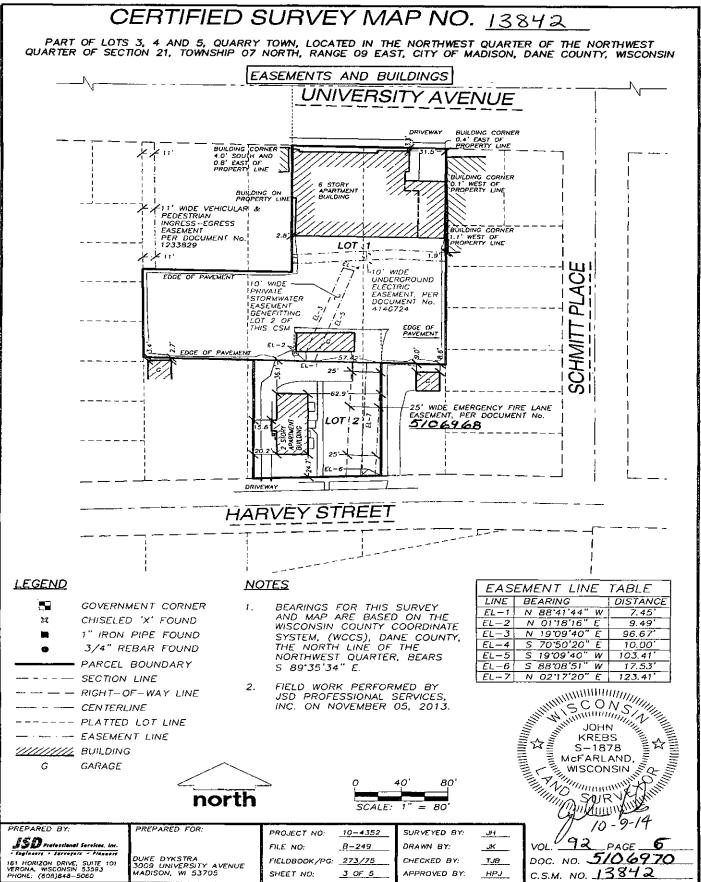

# CERTIFIED SURVEY MAP NO. 13842

PART OF LOTS 3, 4 AND 5, QUARRY TOWN, LOCATED IN THE NORTHWEST QUARTER OF THE NORTHWEST QUARTER OF SECTION 21, TOWNSHIP 07 NORTH, RANGE 09 EAST, CITY OF MADISON, DANE COUNTY, WISCONSIN

#### <u>NOTES</u>

- 1. BEARINGS FOR THIS SURVEY AND MAP ARE BASED ON THE WISCONSIN COUNTY COORDINATE SYSTEM, (WCCS). DANE COUNTY, THE NORTH LINE OF THE NORTHWEST QUARTER, BEARS S 89'35'34" E.
- 2. FIELD WORK PERFORMED BY JSD PROFESSIONAL SERVICES, INC. ON NOVEMBER 05, 2013.
- 3. 11' WIDE VEHICULAR AND PEDESTRIAN INGRESS/EGRESS EASEMENT, PER DOCUMENT No. 1233829.
- 4. 25' WIDE EMERGENCY FIRE LANE INGRESS/EGRESS EASEMENT, PER DOCUMENT No. <u>5106968</u>
- 5. STORMWATER MANAGEMENT AGREEMENT, PER DOCUMENT No. <u>5706969</u>