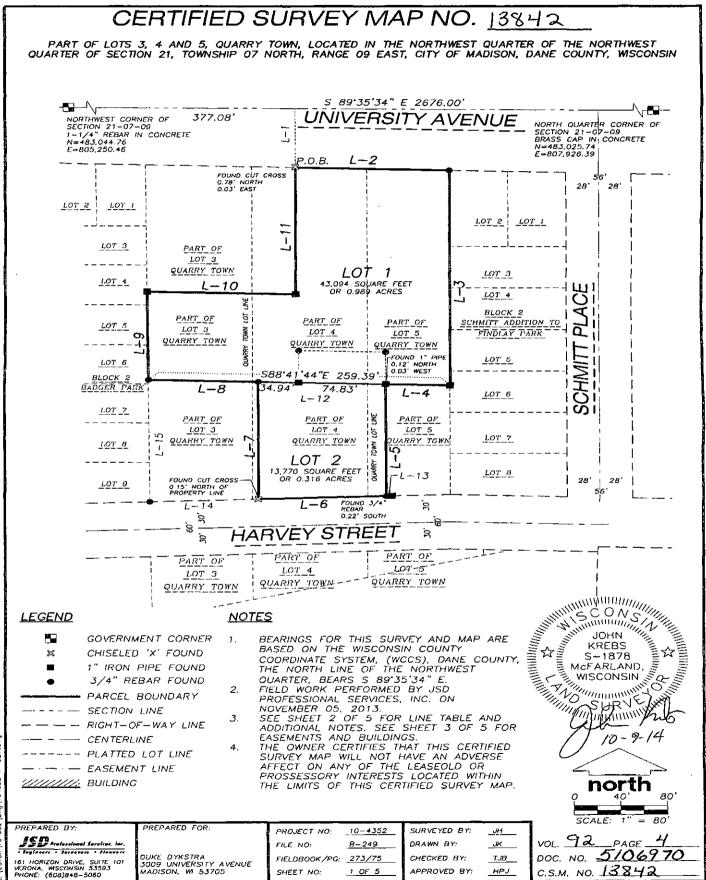

# CERTIFIED SURVEY MAP NO. 13842

PART OF LOTS 3, 4 AND 5, QUARRY TOWN, LOCATED IN THE NORTHWEST QUARTER OF THE NORTHWEST QUARTER OF SECTION 21, TOWNSHIP 07 NORTH, RANGE 09 EAST, CITY OF MADISON, DANE COUNTY, WISCONSIN

| LINE TABLE       |               |          |                  |               |          |  |  |
|------------------|---------------|----------|------------------|---------------|----------|--|--|
| LINE             | BEARING       | DISTANCE | LINE             | BEARING       | DISTANCE |  |  |
| L-1              | S 00'00'22" W | 64.60'   | L-8              | N 88'41'44" W | 94.28'   |  |  |
| L-2              | S 88'41'11" E | 132.27   | $\overline{()}$  | N 89'57'03" W | 94.03'   |  |  |
| $\left( \right)$ | S 89'57'03" E | 132.27   | L-9              | N 00'32'18" W | 95.37'   |  |  |
| L-3              | S 00'03'10" E | 233.70   | ()               | N 01°53'33" W | 95.03'   |  |  |
| ()               | S 01'16'55" E | 233.54   | L-10             | S 88'52'31" E | 127.79'  |  |  |
| L-4              | N 88'41'44" W | 55.34'   | ()               | N 89'45'39" E | 127.83   |  |  |
| ()               | N 89'57'03" W | 55.13    | L-11             | N 00'00'22" E | 137.97'  |  |  |
| L-5              | S 00'02'42" E | 122.46   | $\left( \right)$ | N 01'16'55" W | 137.89'  |  |  |
| ()               | S 01'16'55" E | 122.58'  | L-12             | S 88'41'44" E | 109.77'  |  |  |
| L-6              | S 88'08'51" W | 109.78'  | L-13             | S 88'08'51" W | 5.09'    |  |  |
| $\left( \right)$ | S 86'51'05" W | 109.64'  | ()               | S 86'51'05" W | 5.35'    |  |  |
| L-7              | N 00°03'13" W | 128.51   | L-14             | S 88'08'51" W | 93.06'   |  |  |
| ()               | N 01°25'42" W | 128.70'  | $\left( \right)$ | S 86*51'05" W | 93.00'   |  |  |
|                  |               |          | L-15             | N 00'34'52" W | 133.67'  |  |  |

#### <u>NOTES</u>

- 1. BEARINGS FOR THIS SURVEY AND MAP ARE BASED ON THE WISCONSIN COUNTY COORDINATE SYSTEM, (WCCS). DANE COUNTY, THE NORTH LINE OF THE NORTHWEST QUARTER, BEARS S 89'35'34" E.
- 2. FIELD WORK PERFORMED BY JSD PROFESSIONAL SERVICES, INC. ON NOVEMBER 05, 2013.
- 3. 11' WIDE VEHICULAR AND PEDESTRIAN INGRESS/EGRESS EASEMENT, PER DOCUMENT No. 1233829.
- 4. 25' WIDE EMERGENCY FIRE LANE INGRESS/EGRESS EASEMENT, PER DOCUMENT No. <u>5106968</u>
- 5. STORMWATER MANAGEMENT AGREEMENT, PER DOCUMENT No. <u>5706969</u>

#### LEGAL DESCRIPTION

PART OF LOTS 3, 4 AND 5, QUARRY TOWN, LOCATED IN THE NORTHWEST QUARTER OF THE NORTHWEST QUARTER OF SECTION 21, TOWNSHIP 07 NORTH, RANGE 09 EAST, CITY OF MADISON, DANE COUNTY, WISCONSIN, DESCRIBED MORE PARTICULARLY AS FOLLOWS:

COMMENCING AT THE NORTHWEST CORNER OF SECTION 21, AFORESAID; THENCE SOUTH 89 DEGREES 35 MINUTES 34 SECONDS EAST ALONG SAID NORTH LINE, 377.0B FEET; THENCE SOUTH 00 DEGREES 00 MINUTES 22 SECONDS WEST, 64.60 FEET TO THE NORTHERLY RIGHT-OF-WAY LINE OF UNIVERSITY AVENUE AND THE POINT OF BEGINNING; THENCE SOUTH 88 DEGREES 41 MINUTES 11 SECONDS EAST ALONG SAID NORTH RIGHT-OF-WAY LINE, 132.27 FEET; THENCE SOUTH 00 DEGREES 03 MINUTES 10 SECONDS EAST, 233.70 FEET; THENCE NORTH 88 DEGREES 41 MINUTES 44 SECONDS WEST, 55.34 FEET; THENCE SOUTH 00 DEGREES 02 MINUTES 42 SECONDS EAST, 122.46 FEET TO THE NORTHERLY RIGHT-OF-WAY LINE OF HARVEY STREET; THENCE SOUTH 88 DEGREES 08 MINUTES 51 SECONDS WEST ALONG SAID RIGHT-OF-WAY, 109.78 FEET; THENCE NORTH 00 DEGREES 03 MINUTES 13 SECONDS WEST, 128.51 FEET; THENCE NORTH 88 DEGREES 41 MINUTES 44 SECONDS WEST, 94.28 FEET; THENCE NORTH 00 DEGREES 32 MINUTES 18 SECONDS WEST, 95.37 FEET; THENCE SOUTH 80 DEGREES 52 MINUTES 31 SECONDS EAST, 127.79 FEET; THENCE NORTH 00 DEGREES 00 MINUTES 22 SECONDS EAST, 137.97 FEET TO THE POINT OF BEGINNING.

SAID PARCEL CONTAINS 56,864 SQUARE FEET OR 1.305 ACRES.