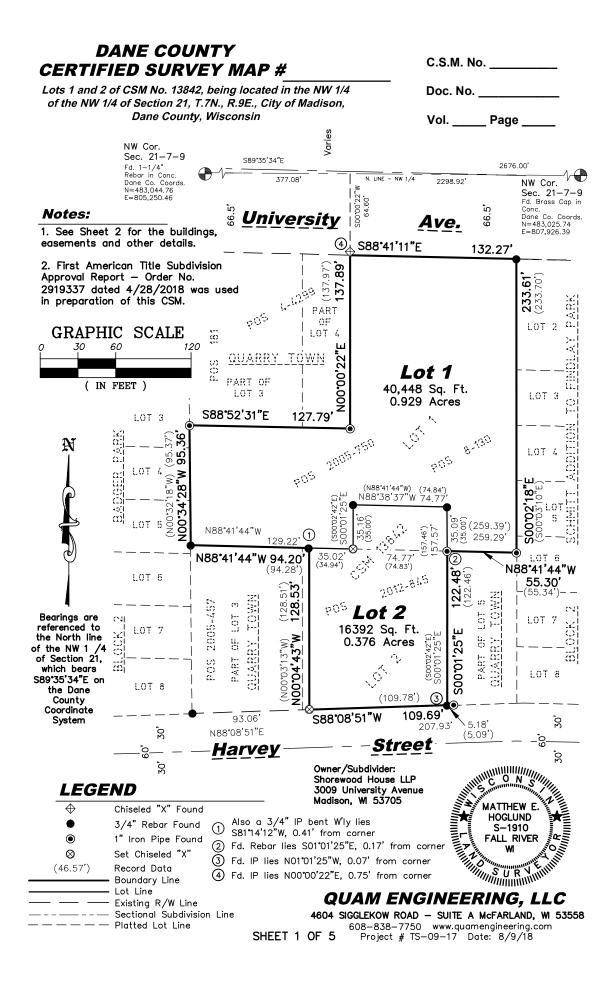

# DANE COUNTY CERTIFIED SURVEY MAP #\_

Lots 1 and 2 of CSM No. 13842, being located in the NW 1/4 of the NW 1/4 of Section 21, T.7N., R.9E., City of Madison, Dane County, Wisconsin

| C.S.M. | No. |  |
|--------|-----|--|
|        |     |  |
|        |     |  |
|        |     |  |
|        |     |  |

# DANE COUNTY CERTIFIED SURVEY MAP #

# Lots 1 and 2 of CSM No. 13842, being located in the NW 1/4 of the NW 1/4 of Section 21, T.7N., R.9E., City of Madison, Dane County, Wisconsin

COMMENCING AT THE NORTHWEST CORNER OF SECTION 21, AFORESAID; THENCE SOUTH 89 DEGREES 35 MINUTES 34 SECONDS EAST ALONG SAID NORTH LINE, 377.0B FEET; THENCE SOUTH 00 DEGREES 00 MINUTES 22 SECONDS WEST, 64.60 FEET TO THE NORTHERLY RIGHT-OF-WAY LINE OF UNIVERSITY AVENUE AND THE POINT OF BEGINNING; THENCE SOUTH 88 DEGREES 41 MINUTES 11 SECONDS EAST ALONG SAID NORTH RIGHT-OF-WAY LINE, 132.27 FEET; THENCE SOUTH 00 DEGREES 03 MINUTES 10 SECONDS EAST, 233.70 FEET; THENCE NORTH 88 DEGREES 41 MINUTES 44 SECONDS WEST, 55.34 FEET; THENCE SOUTH 00 DEGREES 02 MINUTES 42 SECONDS EAST, 122.46 FEET TO THE NORTHERLY RIGHT-OF-WAY LINE OF HARVEY STREET; THENCE SOUTH 88 DEGREES 08 MINUTES 51 SECONDS WEST ALONG SAID RIGHT-OF-WAY, 109.78 FEET; THENCE NORTH 00 DEGREES 03 MINUTES 13 SECONDS WEST, 128.51 FEET; THENCE NORTH 88 DEGREES 41 MINUTES 44 SECONDS WEST, 94.28 FEET; THENCE NORTH 00 DEGREES 32 MINUTES 18 SECONDS WEST, 95.37 FEET; THENCE SOUTH 80 DEGREES 52 MINUTES 31 SECONDS EAST, 127.79 FEET; THENCE NORTH 00 DEGREES 00 MINUTES 22 SECONDS EAST, 137.97 FEET TO THE POINT OF BEGINNING.

SAID PARCEL CONTAINS 56,864 SQUARE FEET OR 1.305 ACRES.