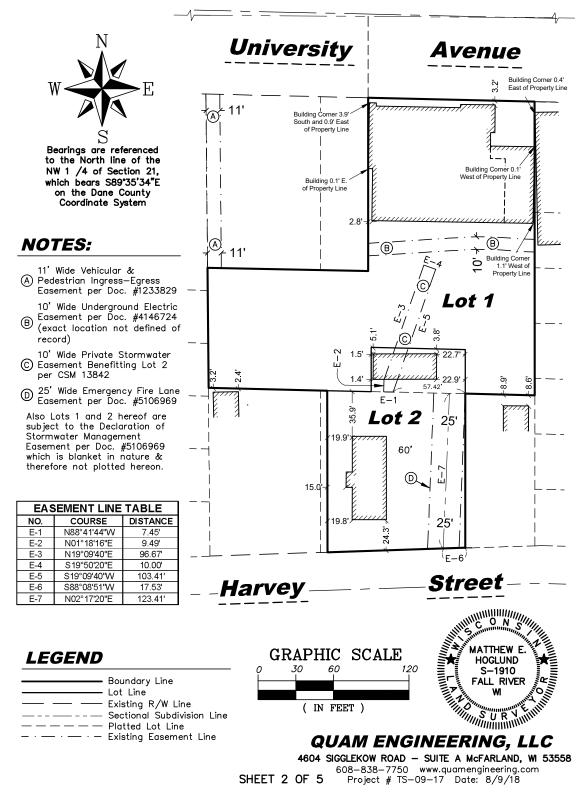

# **BUILDINGS AND EASEMENTS DETAIL**

Drawn By: MEH Project # TS-09-17 Date: 8/9/18

#### <u>NOTES</u>

- 1. BEARINGS FOR THIS SURVEY AND MAP ARE BASED ON THE WISCONSIN COUNTY COORDINATE SYSTEM, (WCCS). DANE COUNTY, THE NORTH LINE OF THE NORTHWEST QUARTER, BEARS S 89'35'34" E.
- 2. FIELD WORK PERFORMED BY JSD PROFESSIONAL SERVICES, INC. ON NOVEMBER 05, 2013.
- 3. 11' WIDE VEHICULAR AND PEDESTRIAN INGRESS/EGRESS EASEMENT, PER DOCUMENT No. 1233829.
- 4. 25' WIDE EMERGENCY FIRE LANE INGRESS/EGRESS EASEMENT, PER DOCUMENT No. <u>5106968</u>
- 5. STORMWATER MANAGEMENT AGREEMENT, PER DOCUMENT No. <u>5706969</u>