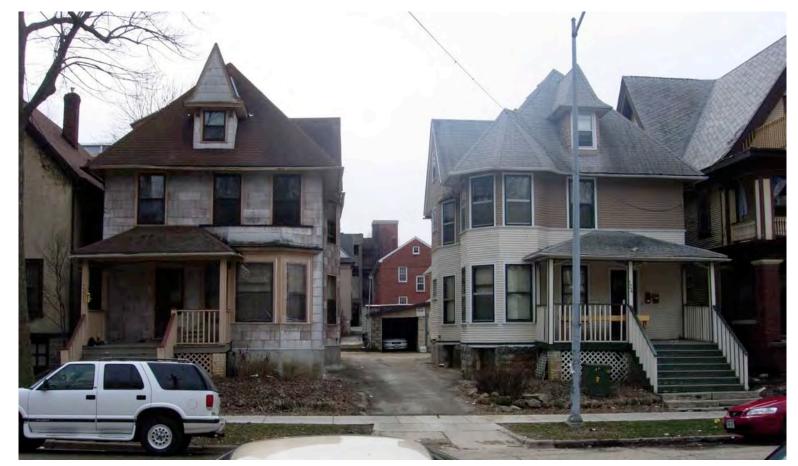

View West between 120 & 124 North Hancock

View from the North East (Rear) of 119, 123 & 125 North Butler

View from the South West of 119, 123 & 125 North Butler

View from the South East (Rear) of 119, 123 & 125 North Butler 119, 123 & 125 North Butler Existing Exterior Conditions May 5, 2007