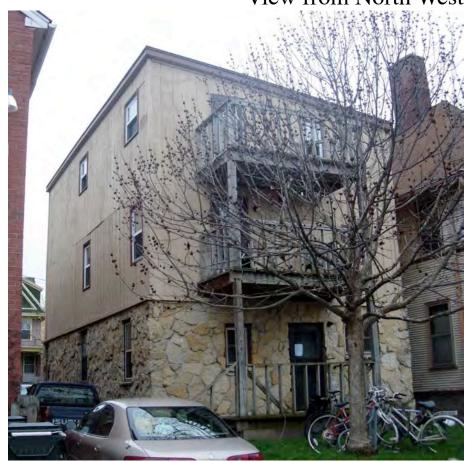

View from North West

View from North East

View from South West

View from South East 123 North Butler Existing Exterior Conditions May 5, 2007

South Unit Kitchen

North Unit Living/Bed Room

Stair

South Unit Hall/Bedroom