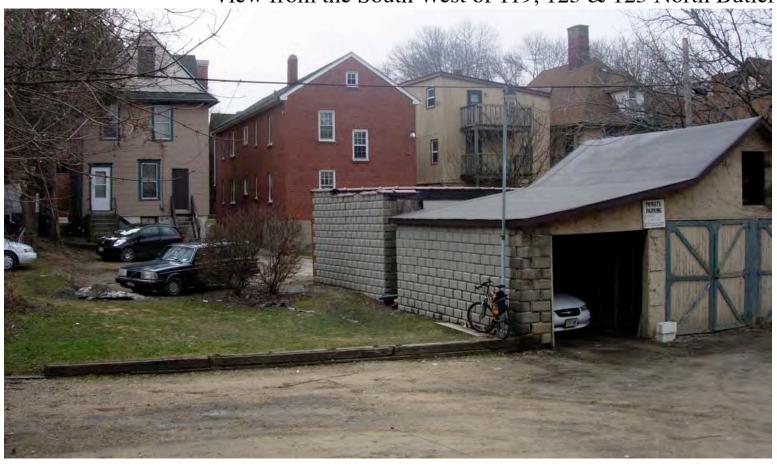

View West between 120 & 124 North Hancock

View from the North East (Rear) of 119, 123 & 125 North Butler

View from the South West of 119, 123 & 125 North Butler

View from the South East (Rear) of 119, 123 & 125 North Butler 119, 123 & 125 North Butler Existing Exterior Conditions May 5, 2007