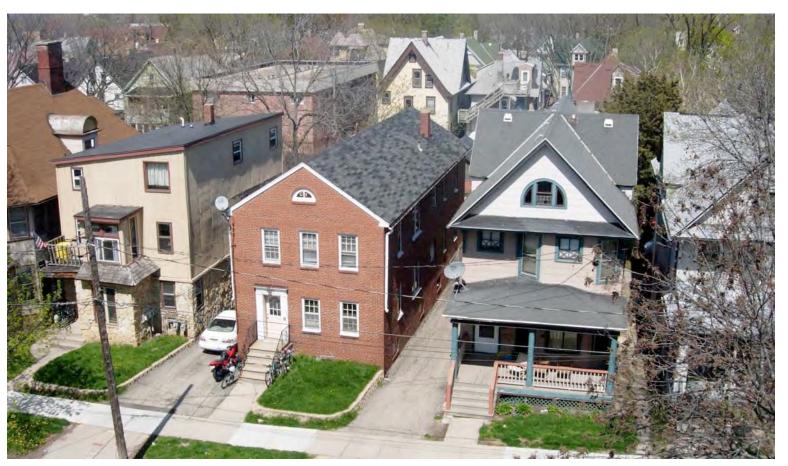

View West between 120 & 124 North Hancock

View from the North East (Rear) of 119, 123 & 125 North Butler

View from the South West of 119, 123 & 125 North Butler

View from the South East (Rear) of 119, 123 & 125 North Butler 119, 123 & 125 North Butler Existing Exterior Conditions May 5, 2007