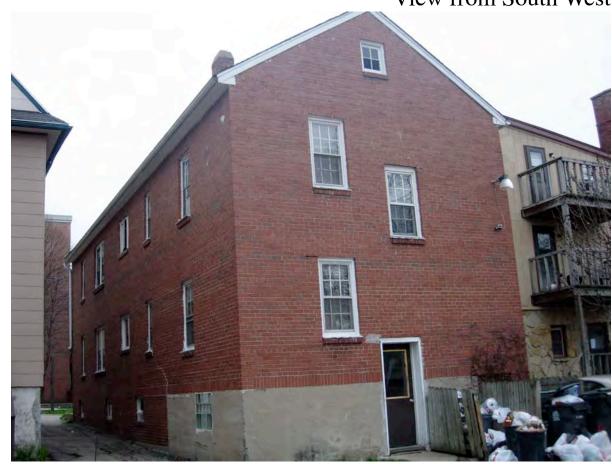

View from North West

View from North East

View from South West

View from South East 123 North Butler Existing Exterior Conditions May 5, 2007

South Unit Kitchen

North Unit Living/Bed Room

Stair

South Unit Hall/Bedroom