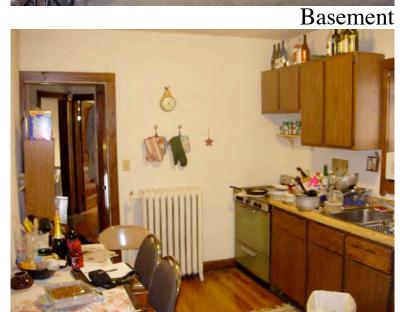

North Unit Kitchen

East/Common Entry

South Unit Living Room

South Unit Bedroom

123 North Butler Existing Interior Conditions May 5, 2007

View from North West

View from North East

View from South West