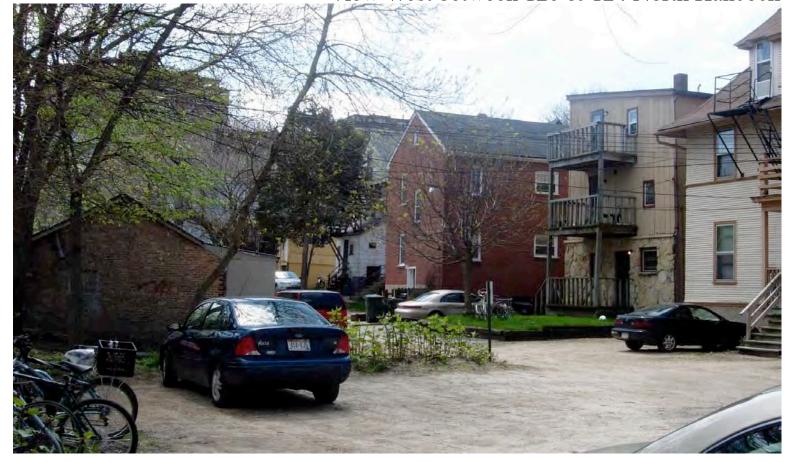

View West between 120 & 124 North Hancock

View from the North East (Rear) of 119, 123 & 125 North Butler

View from the South West of 119, 123 & 125 North Butler

View from the South East (Rear) of 119, 123 & 125 North Butler 119, 123 & 125 North Butler Existing Exterior Conditions May 5, 2007