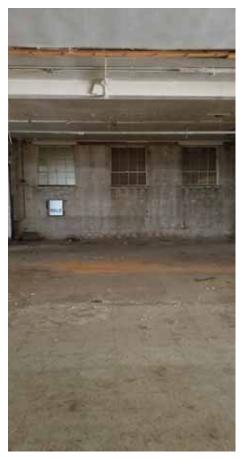

# EXISTING BUILDING SURVEY FOR VALOR ON WASHINGTON

1314—1326 E WASHINGTON AVE

**EXTERIOR NORTHEAST #1** 

EXTERIOR NORTHEAST #2

1 | 1326 E WASHINGTON AVE— EXTERIOR

EXTERIOR OF NORTHEAST REAR OF RECEIVING AREA.

MAIN ENTRANCE SPACE.

RECEIVING AREA, MAIN FLOOR.
2 | 1326 E WASHINGTON AVE—INTERIOR

CENTRAL SPACE, MAIN FLOOR.

FRONT MAIN SPACE, FACING E WASHINGTON AVE.

UPPER, MAIN SPACE FACING E WASHINGTON AVE.

UPPER, TOP OF STAIRS #1.
3| 1326 E WASHINGTON AVE—INTERIOR