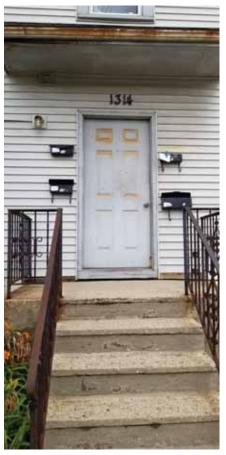

CENTRAL SPACE, MAIN FLOOR.



FRONT MAIN SPACE, FACING E WASHINGTON AVE.



UPPER, MAIN SPACE FACING E WASHINGTON AVE.



UPPER, TOP OF STAIRS #1.
3| 1326 E WASHINGTON AVE—INTERIOR



UPPER, ADJACENT TO TOP OF STAIRS.



UPPER, TOP OF STAIRS #2.



MAIN ENTRANCE IN RELATION TO LARGER MESSNER SPACE.



WEST SIDE IN RELATION TO APT.



4 | 1318 E WASHINGTON AVE—EXTERIOR



REAR IN RELATION TO APT, FACING E WASHINGTON AVE.



FRONT ENTRANCE.





TRANSITIONAL VESTIBULE TO BASEMENT AND REAR SPACES.



SIDE ENTRANCE (LEFT OF ABOVE DOORWAY).



HALLWAY TO REAR SPACE (OPPOSITE BASEMENT STAIRWAY).



REAR SPACE (EXTERIOR ARCHED ROOF).



HALLWAY TO BASEMENT STAIRWAY (OPPOSITE REAR SPACE).
6 | 1318 E WASHINGTON AVE— INTERIOR



BASEMENT STAIRWAY.



FRONT IN RELATION TO MESSNER, E WASHINGTON AVE.



FRONT ENTRANCE, E WASHINGTON AVE.



WEST SIDE OF APARTMENT.
7| 1314 E WASHINGTON AVE—EXTERIOR



EAST SIDE OF APARTMENT IN RELATION TO MESSNER.



REAR OF APARTMENT.



REAR APARTMENT ENTRANCE.
8 | 1314 E WASHINGTON AVE—EXTERIOR



REAR APARTMENT BELCONY.



MAIN ENTRY STAIR, ACCESS TO APT #1 & APT #2.



APARTMENT #2 BATHEROOM.
9| 1314 E WASHINGTON AVE—INTERIOR



APARTMENT #2 LIVING SPACE.



REAR ENTRY STAIR, ACCESS TO APT #3A, 3B & BASEMENT



APARTMENT #3B.



BASEMENT #1.

10 | 1314 E WASHINGTON AVE—INTERIOR



STAIRWAY TO BASEMENT.



BASEMENT #2.