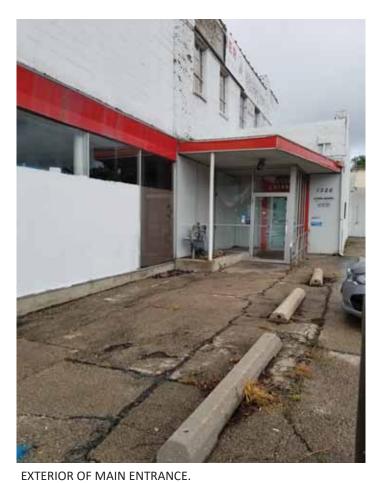

MAIN ENTRANCE SPACE.

RECEIVING AREA, MAIN FLOOR.
2 | 1326 E WASHINGTON AVE—INTERIOR

CENTRAL SPACE, MAIN FLOOR.

FRONT MAIN SPACE, FACING E WASHINGTON AVE.

UPPER, MAIN SPACE FACING E WASHINGTON AVE.

UPPER, TOP OF STAIRS #1.
3| 1326 E WASHINGTON AVE—INTERIOR