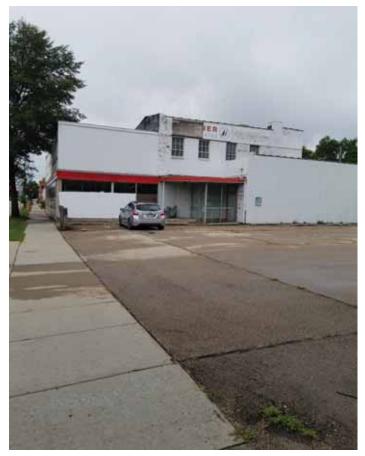

# EXISTING BUILDING SURVEY FOR VALOR ON WASHINGTON

1314—1326 E WASHINGTON AVE

**EXTERIOR NORTHEAST #1** 

EXTERIOR NORTHEAST #2

1 | 1326 E WASHINGTON AVE— EXTERIOR

EXTERIOR OF NORTHEAST REAR OF RECEIVING AREA.