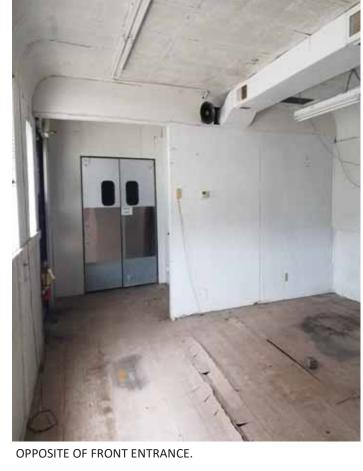

MAIN ENTRANCE SPACE.

RECEIVING AREA, MAIN FLOOR.
2 | 1326 E WASHINGTON AVE—INTERIOR

CENTRAL SPACE, MAIN FLOOR.

FRONT MAIN SPACE, FACING E WASHINGTON AVE.

UPPER, MAIN SPACE FACING E WASHINGTON AVE.

UPPER, TOP OF STAIRS #1.
3| 1326 E WASHINGTON AVE—INTERIOR