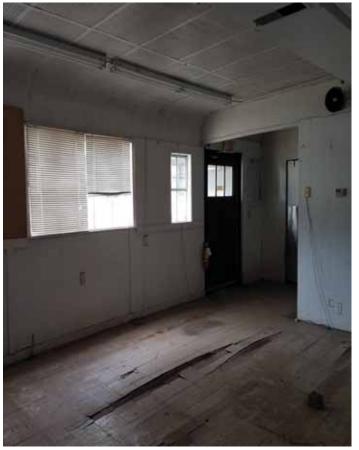

UPPER, ADJACENT TO TOP OF STAIRS.

UPPER, TOP OF STAIRS #2.

MAIN ENTRANCE IN RELATION TO LARGER MESSNER SPACE.

WEST SIDE IN RELATION TO APT.

4 | 1318 E WASHINGTON AVE—EXTERIOR

REAR IN RELATION TO APT, FACING E WASHINGTON AVE.