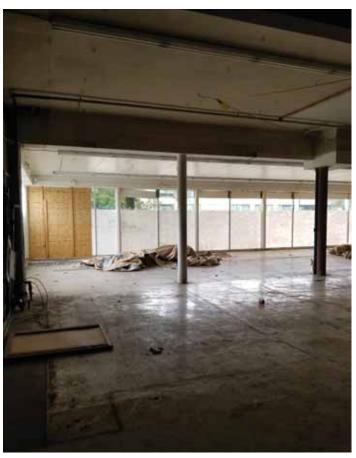

MAIN ENTRANCE SPACE.

RECEIVING AREA, MAIN FLOOR.
2 | 1326 E WASHINGTON AVE—INTERIOR

CENTRAL SPACE, MAIN FLOOR.

FRONT MAIN SPACE, FACING E WASHINGTON AVE.

UPPER, MAIN SPACE FACING E WASHINGTON AVE.

UPPER, TOP OF STAIRS #1.
3| 1326 E WASHINGTON AVE—INTERIOR

UPPER, ADJACENT TO TOP OF STAIRS.

UPPER, TOP OF STAIRS #2.

MAIN ENTRANCE IN RELATION TO LARGER MESSNER SPACE.

WEST SIDE IN RELATION TO APT.

4 | 1318 E WASHINGTON AVE—EXTERIOR

REAR IN RELATION TO APT, FACING E WASHINGTON AVE.