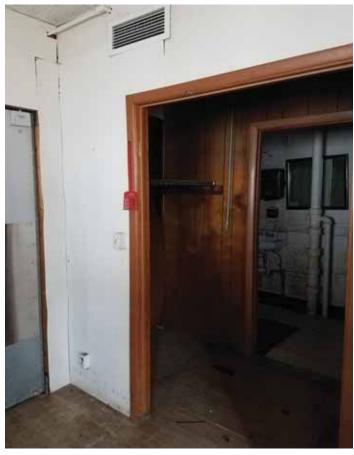

UPPER, ADJACENT TO TOP OF STAIRS.

UPPER, TOP OF STAIRS #2.

MAIN ENTRANCE IN RELATION TO LARGER MESSNER SPACE.

WEST SIDE IN RELATION TO APT.

4 | 1318 E WASHINGTON AVE—EXTERIOR

REAR IN RELATION TO APT, FACING E WASHINGTON AVE.