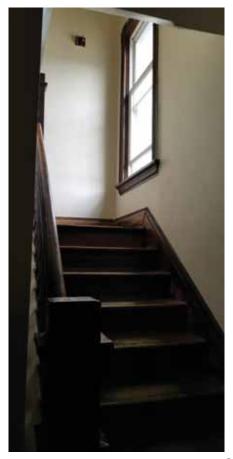

CE IN RELATION TO LARGER MESSNER SPACE.



WEST SIDE IN RELATION TO APT.



4 | 1318 E WASHINGTON AVE—EXTERIOR



REAR IN RELATION TO APT, FACING E WASHINGTON AVE.



FRONT ENTRANCE.





TRANSITIONAL VESTIBULE TO BASEMENT AND REAR SPACES.



SIDE ENTRANCE (LEFT OF ABOVE DOORWAY).



HALLWAY TO REAR SPACE (OPPOSITE BASEMENT STAIRWAY).



REAR SPACE (EXTERIOR ARCHED ROOF).



HALLWAY TO BASEMENT STAIRWAY (OPPOSITE REAR SPACE).
6 | 1318 E WASHINGTON AVE— INTERIOR



BASEMENT STAIRWAY.



FRONT IN RELATION TO MESSNER, E WASHINGTON AVE.



FRONT ENTRANCE, E WASHINGTON AVE.



WEST SIDE OF APARTMENT.
7| 1314 E WASHINGTON AVE—EXTERIOR



EAST SIDE OF APARTMENT IN RELATION TO MESSNER.



REAR OF APARTMENT.



REAR APARTMENT ENTRANCE.
8 | 1314 E WASHINGTON AVE—EXTERIOR



REAR APARTMENT BELCONY.



MAIN ENTRY STAIR, ACCESS TO APT #1 & APT #2.



APARTMENT #2 BATHEROOM.
9| 1314 E WASHINGTON AVE—INTERIOR



APARTMENT #2 LIVING SPACE.



REAR ENTRY STAIR, ACCESS TO APT #3A, 3B & BASEMENT



APARTMENT #3B.



BASEMENT #1.

10 | 1314 E WASHINGTON AVE—INTERIOR



STAIRWAY TO BASEMENT.



BASEMENT #2.