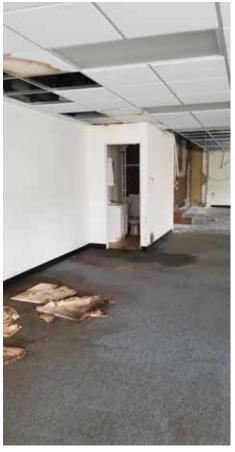

MAIN ENTRANCE SPACE.

RECEIVING AREA, MAIN FLOOR.
2 | 1326 E WASHINGTON AVE—INTERIOR

CENTRAL SPACE, MAIN FLOOR.

FRONT MAIN SPACE, FACING E WASHINGTON AVE.

UPPER, MAIN SPACE FACING E WASHINGTON AVE.

UPPER, TOP OF STAIRS #1.
3| 1326 E WASHINGTON AVE—INTERIOR

UPPER, ADJACENT TO TOP OF STAIRS.

UPPER, TOP OF STAIRS #2.

MAIN ENTRANCE IN RELATION TO LARGER MESSNER SPACE.

WEST SIDE IN RELATION TO APT.

4 | 1318 E WASHINGTON AVE—EXTERIOR

REAR IN RELATION TO APT, FACING E WASHINGTON AVE.