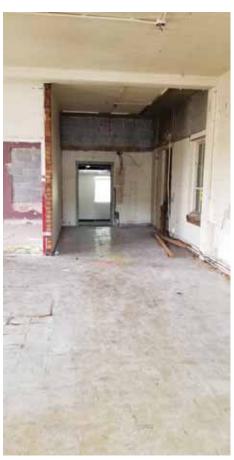

FRONT ENTRANCE.

TRANSITIONAL VESTIBULE TO BASEMENT AND REAR SPACES.

SIDE ENTRANCE (LEFT OF ABOVE DOORWAY).

HALLWAY TO REAR SPACE (OPPOSITE BASEMENT STAIRWAY).

REAR SPACE (EXTERIOR ARCHED ROOF).

HALLWAY TO BASEMENT STAIRWAY (OPPOSITE REAR SPACE).
6 | 1318 E WASHINGTON AVE— INTERIOR

BASEMENT STAIRWAY.

FRONT IN RELATION TO MESSNER, E WASHINGTON AVE.

FRONT ENTRANCE, E WASHINGTON AVE.

WEST SIDE OF APARTMENT.
7| 1314 E WASHINGTON AVE—EXTERIOR

EAST SIDE OF APARTMENT IN RELATION TO MESSNER.