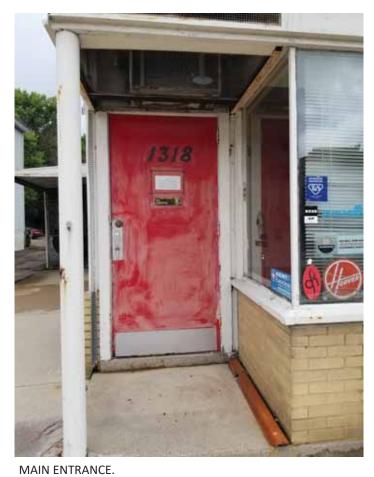

MAIN ENTRANCE SPACE.

RECEIVING AREA, MAIN FLOOR.
2 | 1326 E WASHINGTON AVE—INTERIOR

CENTRAL SPACE, MAIN FLOOR.

FRONT MAIN SPACE, FACING E WASHINGTON AVE.

UPPER, MAIN SPACE FACING E WASHINGTON AVE.

UPPER, TOP OF STAIRS #1.
3| 1326 E WASHINGTON AVE—INTERIOR