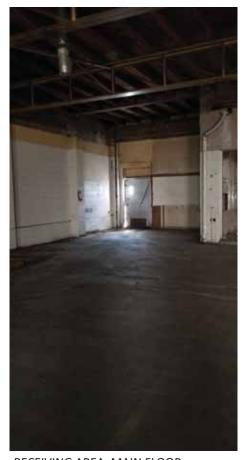

MAIN ENTRANCE SPACE.

RECEIVING AREA, MAIN FLOOR.
2 | 1326 E WASHINGTON AVE—INTERIOR

CENTRAL SPACE, MAIN FLOOR.

FRONT MAIN SPACE, FACING E WASHINGTON AVE.

UPPER, MAIN SPACE FACING E WASHINGTON AVE.

UPPER, TOP OF STAIRS #1.
3| 1326 E WASHINGTON AVE—INTERIOR