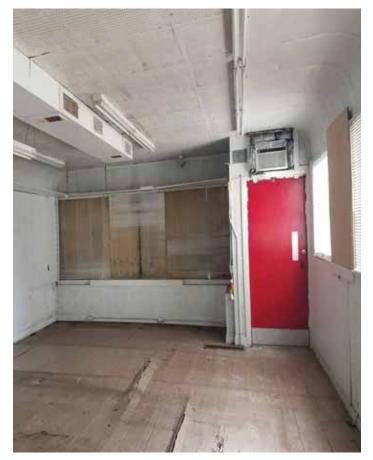

MAIN ENTRANCE SPACE.

RECEIVING AREA, MAIN FLOOR.
2 | 1326 E WASHINGTON AVE—INTERIOR

CENTRAL SPACE, MAIN FLOOR.

FRONT MAIN SPACE, FACING E WASHINGTON AVE.

UPPER, MAIN SPACE FACING E WASHINGTON AVE.

UPPER, TOP OF STAIRS #1.
3| 1326 E WASHINGTON AVE—INTERIOR