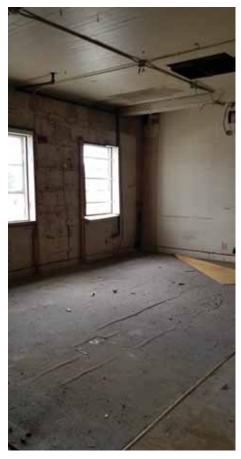

BASEMENT STAIRWAY.

FRONT IN RELATION TO MESSNER, E WASHINGTON AVE.

FRONT ENTRANCE, E WASHINGTON AVE.

WEST SIDE OF APARTMENT.
7| 1314 E WASHINGTON AVE—EXTERIOR

EAST SIDE OF APARTMENT IN RELATION TO MESSNER.

REAR OF APARTMENT.

REAR APARTMENT ENTRANCE.
8 | 1314 E WASHINGTON AVE—EXTERIOR

REAR APARTMENT BELCONY.

MAIN ENTRY STAIR, ACCESS TO APT #1 & APT #2.

APARTMENT #2 BATHEROOM.
9| 1314 E WASHINGTON AVE—INTERIOR