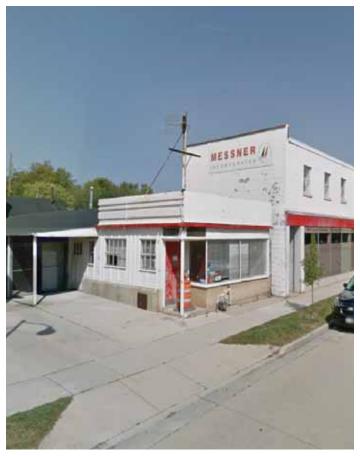

# EXISTING BUILDING SURVEY FOR VALOR ON WASHINGTON

1314—1326 E WASHINGTON AVE

**EXTERIOR NORTHEAST #1** 

EXTERIOR NORTHEAST #2

1 | 1326 E WASHINGTON AVE— EXTERIOR

EXTERIOR OF NORTHEAST REAR OF RECEIVING AREA.