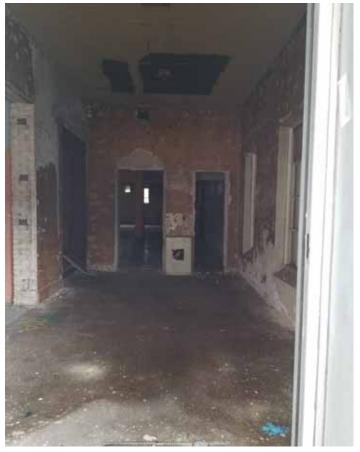

MAIN ENTRANCE SPACE.

RECEIVING AREA, MAIN FLOOR.
2 | 1326 E WASHINGTON AVE—INTERIOR

CENTRAL SPACE, MAIN FLOOR.

FRONT MAIN SPACE, FACING E WASHINGTON AVE.

UPPER, MAIN SPACE FACING E WASHINGTON AVE.

UPPER, TOP OF STAIRS #1.
3| 1326 E WASHINGTON AVE—INTERIOR

UPPER, ADJACENT TO TOP OF STAIRS.

UPPER, TOP OF STAIRS #2.

MAIN ENTRANCE IN RELATION TO LARGER MESSNER SPACE.

WEST SIDE IN RELATION TO APT.

4 | 1318 E WASHINGTON AVE—EXTERIOR

REAR IN RELATION TO APT, FACING E WASHINGTON AVE.