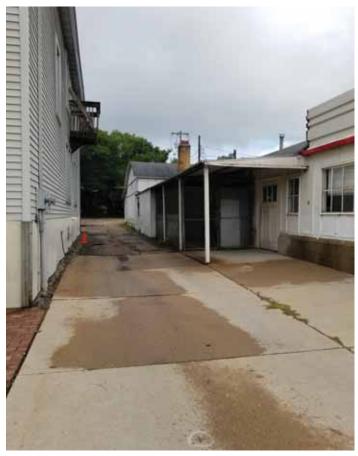

FRONT ENTRANCE.

TRANSITIONAL VESTIBULE TO BASEMENT AND REAR SPACES.

SIDE ENTRANCE (LEFT OF ABOVE DOORWAY).

HALLWAY TO REAR SPACE (OPPOSITE BASEMENT STAIRWAY).

REAR SPACE (EXTERIOR ARCHED ROOF).

HALLWAY TO BASEMENT STAIRWAY (OPPOSITE REAR SPACE).
6 | 1318 E WASHINGTON AVE— INTERIOR

BASEMENT STAIRWAY.

FRONT IN RELATION TO MESSNER, E WASHINGTON AVE.

FRONT ENTRANCE, E WASHINGTON AVE.

WEST SIDE OF APARTMENT.
7| 1314 E WASHINGTON AVE—EXTERIOR

EAST SIDE OF APARTMENT IN RELATION TO MESSNER.