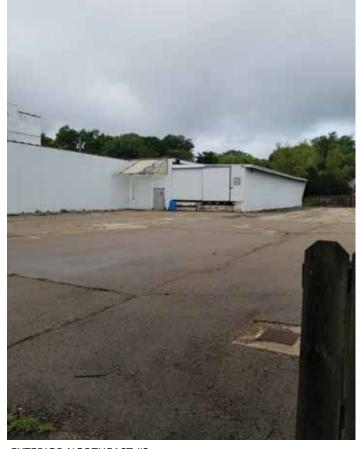

# EXISTING BUILDING SURVEY FOR VALOR ON WASHINGTON

1314—1326 E WASHINGTON AVE

**EXTERIOR NORTHEAST #1** 

EXTERIOR NORTHEAST #2

1 | 1326 E WASHINGTON AVE— EXTERIOR

EXTERIOR OF NORTHEAST REAR OF RECEIVING AREA.