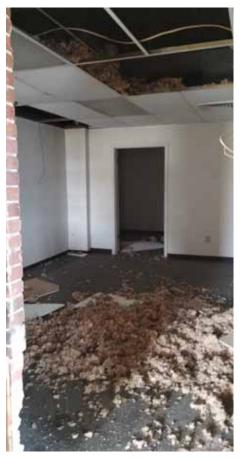

FRONT ENTRANCE.

TRANSITIONAL VESTIBULE TO BASEMENT AND REAR SPACES.

SIDE ENTRANCE (LEFT OF ABOVE DOORWAY).

HALLWAY TO REAR SPACE (OPPOSITE BASEMENT STAIRWAY).

REAR SPACE (EXTERIOR ARCHED ROOF).

HALLWAY TO BASEMENT STAIRWAY (OPPOSITE REAR SPACE).
6 | 1318 E WASHINGTON AVE— INTERIOR

BASEMENT STAIRWAY.

FRONT IN RELATION TO MESSNER, E WASHINGTON AVE.

FRONT ENTRANCE, E WASHINGTON AVE.

WEST SIDE OF APARTMENT.
7| 1314 E WASHINGTON AVE—EXTERIOR

EAST SIDE OF APARTMENT IN RELATION TO MESSNER.