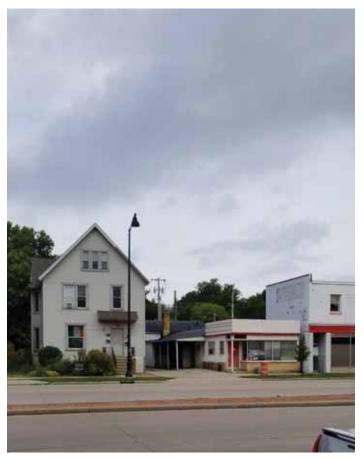

# EXISTING BUILDING SURVEY FOR VALOR ON WASHINGTON

1314—1326 E WASHINGTON AVE

**EXTERIOR NORTHEAST #1** 

EXTERIOR NORTHEAST #2

1 | 1326 E WASHINGTON AVE— EXTERIOR

EXTERIOR OF NORTHEAST REAR OF RECEIVING AREA.

MAIN ENTRANCE SPACE.

RECEIVING AREA, MAIN FLOOR.
2 | 1326 E WASHINGTON AVE—INTERIOR

CENTRAL SPACE, MAIN FLOOR.

FRONT MAIN SPACE, FACING E WASHINGTON AVE.

UPPER, MAIN SPACE FACING E WASHINGTON AVE.

UPPER, TOP OF STAIRS #1.
3| 1326 E WASHINGTON AVE—INTERIOR