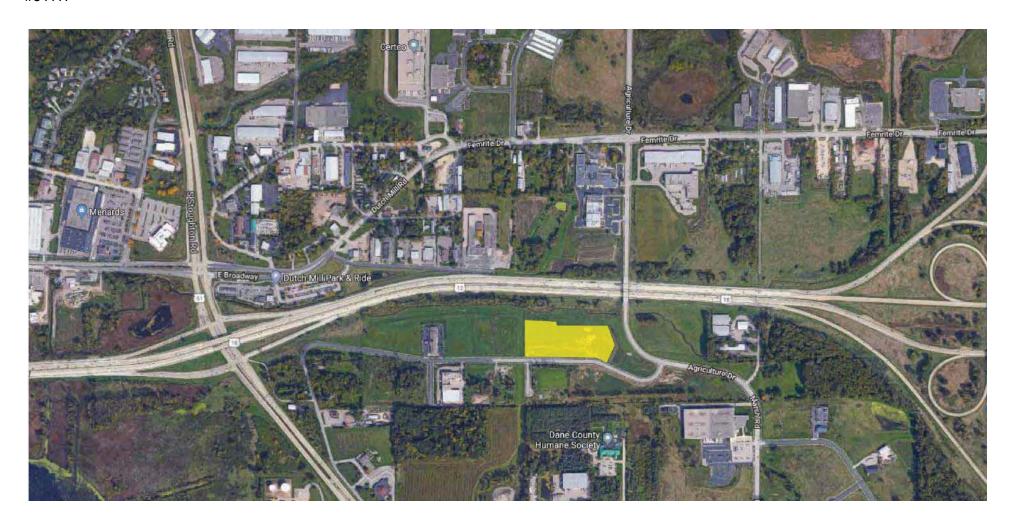

**VICINITY MAP** 4928, 5002, 5026, 5104 Tradewinds Pkwy (highlighted): Two 35,000 SF buildings (Newcomb Construction) located S of Hwy 12/18 and W of Agriculture Dr and E of Hwy 51, of which **Cycropia Aerial Dance will Lease one (1) 4,000 SF unit, located on the easternmost end of the building, nearest Agriculture Dr.** The buildings have started construction as of late July, 2018, to be ready for use early 2019. UDC Ref #51117