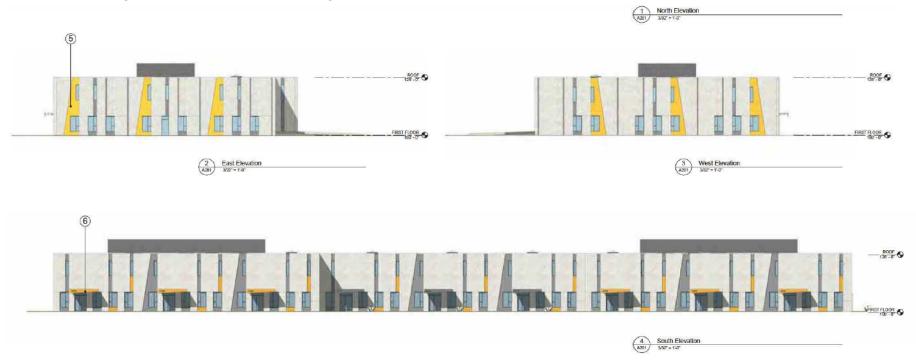

## General Notes:

Building elevations of the east building. Building elevations of the west building are mirrored.

## Elevation Keynotes

- 1) Optional windows in lieu of overhead door
- 2 Rooftop mechanical screen: gray corrugated metal panels
- (3) Tilt-up concrete: sandblasted

- (4) Concrete reveal recessed 3/4" textured and painted gray
- (5) Concrete reveal recessed painted accent color: yellow
- (6) Steel awning painted accent colors: gray and yellow