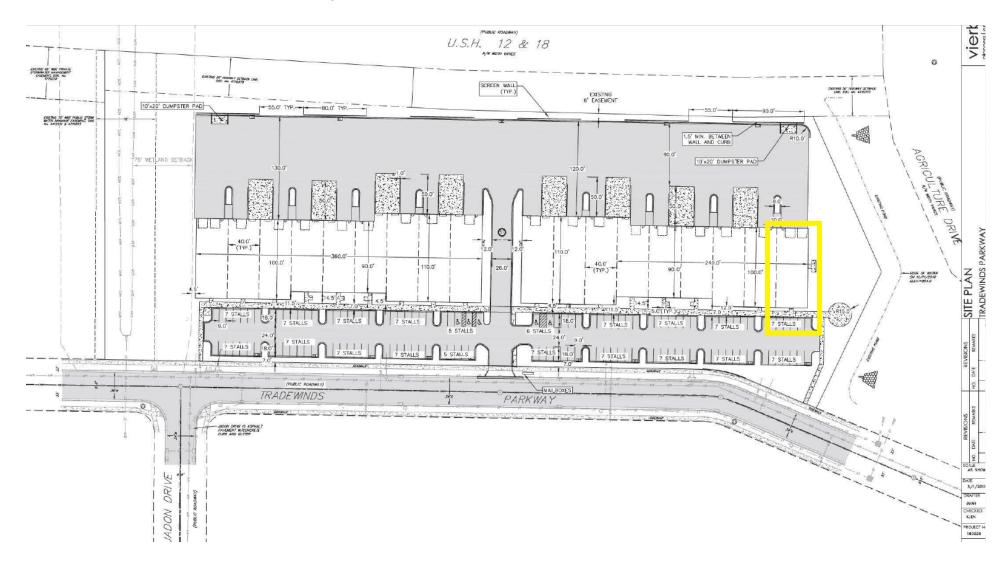

Site Plan and Roof and Floor Plans: Tradewinds Pkwy: Cycropia Aerial Dance intends to Lease the easternmost unit of an existing structure (highlighted). UDC Ref #51117. Unit is designated as 40' x 100', or 4000 SF. Unit has 5 exits. No significant Tenant Improvements are called for (refer to Letter of Intent). See next page.

ROOF: HVAC is concealed. Building is already approved and under development. Cycropia Aerial Dance intends to Lease one (1) 4000 SF unit at the easternmost edge of the easternmost building.

Building Elevations Tradewinds Flex Building May 05, 2018