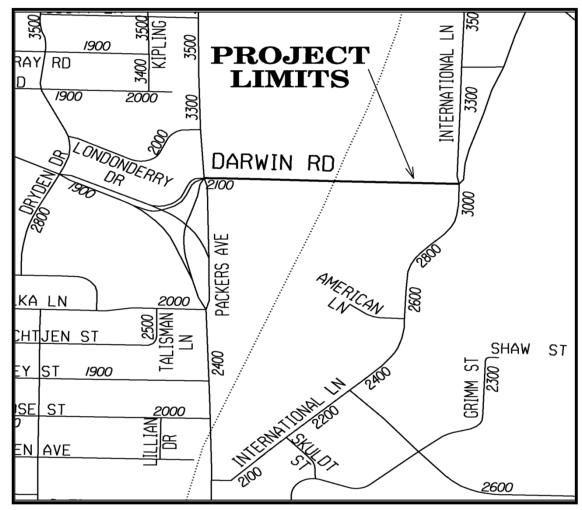

## **PROJECT SUMMARY AND FACT SHEET:**

| Darwin Road Resurfa                                                      | cing with Utilities Assessment Di                                                                                                                                                                                                                                                                                                                                                                                                                                             | strict - 2019 Madison                                                                                                                                                                                                                                                                                  |     |
|--------------------------------------------------------------------------|-------------------------------------------------------------------------------------------------------------------------------------------------------------------------------------------------------------------------------------------------------------------------------------------------------------------------------------------------------------------------------------------------------------------------------------------------------------------------------|--------------------------------------------------------------------------------------------------------------------------------------------------------------------------------------------------------------------------------------------------------------------------------------------------------|-----|
| Project Engineer:                                                        | Steve Sonntag 267-1997                                                                                                                                                                                                                                                                                                                                                                                                                                                        |                                                                                                                                                                                                                                                                                                        |     |
| Alder:                                                                   | Larry Palm, Dist 12                                                                                                                                                                                                                                                                                                                                                                                                                                                           |                                                                                                                                                                                                                                                                                                        |     |
| Project Limits:                                                          | Darwin Road from Packers Avenue to International Lane                                                                                                                                                                                                                                                                                                                                                                                                                         |                                                                                                                                                                                                                                                                                                        |     |
| Project Summary:                                                         | The proposed project is a Utility Replacement with Resurfaicing Project. The pavement will be replaced within the project limits. Sanitary sewer will be replaced. Storm sewer Inlets and structures will be adjusted as needed. Curb and gutter will be replaced as needed to repair any damaged sections and as required for the installation of sanitary sewer laterals. The right of way is 66 feet wide. Darwin Road is 40 feet wide with no geometric changes proposed. |                                                                                                                                                                                                                                                                                                        |     |
| Street: Darwin Road                                                      | Existing                                                                                                                                                                                                                                                                                                                                                                                                                                                                      | Proposed                                                                                                                                                                                                                                                                                               |     |
| Project Type<br>Last Surfaced<br>Pavement Rating<br>Curb Rating<br>Width | 1986<br>3<br>7<br>40 ft face to face                                                                                                                                                                                                                                                                                                                                                                                                                                          | Resurfacing<br>Asphalt Pavement<br>40 ft face to face                                                                                                                                                                                                                                                  |     |
| Surface Type                                                             | Asphalt Pavement                                                                                                                                                                                                                                                                                                                                                                                                                                                              | Asphalt Pavement                                                                                                                                                                                                                                                                                       |     |
|                                                                          |                                                                                                                                                                                                                                                                                                                                                                                                                                                                               | Province d                                                                                                                                                                                                                                                                                             |     |
| Storm Sewer<br>Work Required<br>Design Storm<br>Size<br>Material<br>Year | Existing<br>Varies: 12 - 24 Inches<br>RCP<br>1986                                                                                                                                                                                                                                                                                                                                                                                                                             | Proposed<br>structure adjustments, as needed                                                                                                                                                                                                                                                           |     |
| Sanitary Sewer                                                           | Existing                                                                                                                                                                                                                                                                                                                                                                                                                                                                      | Proposed                                                                                                                                                                                                                                                                                               |     |
| Work Required                                                            |                                                                                                                                                                                                                                                                                                                                                                                                                                                                               | Replace main and laterals                                                                                                                                                                                                                                                                              |     |
| Size                                                                     | 8 inches                                                                                                                                                                                                                                                                                                                                                                                                                                                                      | 8 Inches                                                                                                                                                                                                                                                                                               |     |
| Material                                                                 | VP                                                                                                                                                                                                                                                                                                                                                                                                                                                                            | PVC                                                                                                                                                                                                                                                                                                    |     |
| Year                                                                     | 1953                                                                                                                                                                                                                                                                                                                                                                                                                                                                          | 2019                                                                                                                                                                                                                                                                                                   |     |
| Water Main                                                               | Existing                                                                                                                                                                                                                                                                                                                                                                                                                                                                      | Proposed                                                                                                                                                                                                                                                                                               |     |
| Work Required                                                            |                                                                                                                                                                                                                                                                                                                                                                                                                                                                               | None Proposed                                                                                                                                                                                                                                                                                          |     |
| Size                                                                     | 10 inches                                                                                                                                                                                                                                                                                                                                                                                                                                                                     |                                                                                                                                                                                                                                                                                                        |     |
| Material                                                                 | spun cast iron                                                                                                                                                                                                                                                                                                                                                                                                                                                                |                                                                                                                                                                                                                                                                                                        |     |
| Year                                                                     | 1942                                                                                                                                                                                                                                                                                                                                                                                                                                                                          |                                                                                                                                                                                                                                                                                                        |     |
| Parking                                                                  | Existing                                                                                                                                                                                                                                                                                                                                                                                                                                                                      | Proposed                                                                                                                                                                                                                                                                                               |     |
| Parking Conditions                                                       | Parking Allowed with Restrictions                                                                                                                                                                                                                                                                                                                                                                                                                                             | No Proposed Changes                                                                                                                                                                                                                                                                                    | _   |
| Street Lighting                                                          | Existing                                                                                                                                                                                                                                                                                                                                                                                                                                                                      | Proposed                                                                                                                                                                                                                                                                                               |     |
| Street Lighting                                                          | Wood Poles                                                                                                                                                                                                                                                                                                                                                                                                                                                                    | No Proposed Changes                                                                                                                                                                                                                                                                                    |     |
| Cost                                                                     | <b>\$0.40.000.00</b>                                                                                                                                                                                                                                                                                                                                                                                                                                                          |                                                                                                                                                                                                                                                                                                        |     |
| Total Cost                                                               | \$840,000.00                                                                                                                                                                                                                                                                                                                                                                                                                                                                  |                                                                                                                                                                                                                                                                                                        |     |
| Street Assessments<br>Sanitary Assessments                               | \$30,000.00                                                                                                                                                                                                                                                                                                                                                                                                                                                                   |                                                                                                                                                                                                                                                                                                        |     |
| City of Madison Cost                                                     | \$810,000.00                                                                                                                                                                                                                                                                                                                                                                                                                                                                  |                                                                                                                                                                                                                                                                                                        |     |
| Assessment Policy                                                        | The east of evicting concrete items (                                                                                                                                                                                                                                                                                                                                                                                                                                         | 9 gutter eidewelk and drive aprenet is seesed 500/ to see the                                                                                                                                                                                                                                          |     |
|                                                                          | owners with remaining 50% paid by the The cost for sanitary laterals is assessed                                                                                                                                                                                                                                                                                                                                                                                              | <ul> <li>&amp; gutter, sidewalk and drive aprons) is assessed 50% to property</li> <li>City. New sidewalk is assessed 100% to property owners.</li> <li>25% to property owner with remaining 75% paid by City.</li> <li>as are assessed 100% to the property owner requiring the connection</li> </ul> | on. |