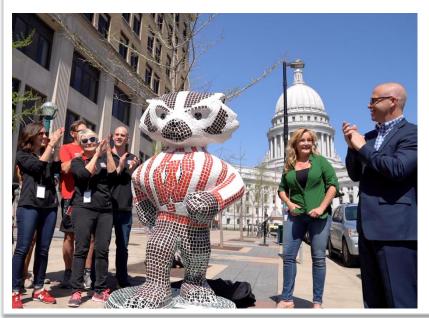

# Bucky on Parade connects visitors and community

STATE JOURNAL News Sports Opinion Obituaries Business Lifestyles Entertainment

# 85 'Bucky on Parade' statues to be unveiled Monday throughout Madison,

George Dale, right, and his daughter, Harper Dale, after being photographed by a friend with "Game Day Bucky" during a Tuesday evening preview party for the "Bucky on Parade" public art project that will debut Monday. On Monday, 85 life-sized Bucky Badger statues painted by dozens of artists will be placed around Dane County for six months.

STEVE APPS, STATE JOURNAL

On Sunday evening,  $85 \sin$ -foot-tall statues wrapped in dark sheeting to obscure their identities will appear across Madison and Dane County.