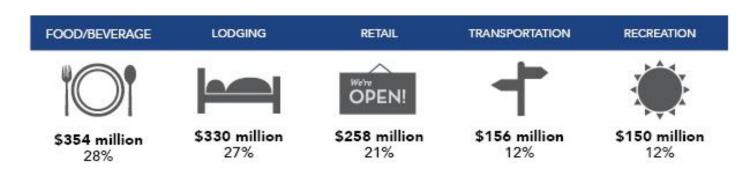

# VISITOR IMPACT: 2017 VISITOR SPENDING

IN 2017:

VISITORS \$1.25 BILLION IN DANE COUNTY

Tourism Economics, April 2018