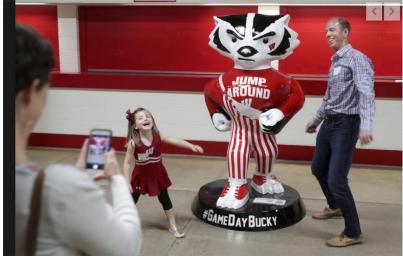

# 85 'Bucky on Parade' statues to be unveiled Monday throughout Madison,

George Dale, right, and his daughter, Harper Dale, after being photographed by a friend with "Game Day Bucky" during a Tuesday evening preview party for the "Bucky on Parade" public art project that will debut Monday. On Monday, 85 life-sized Bucky Badger statues painted by dozens of artists will be placed around Dane County for six months.