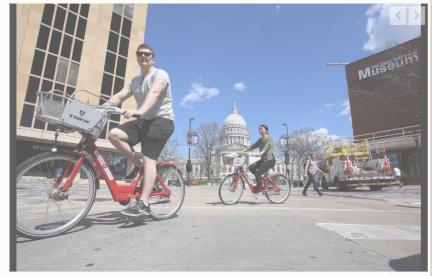

those number Tourism

Positive Tourism

Report Tops

Report News

Madison News

Cyclists on rental bikes make their way toward State Street on Friday. Direct tourism spending in 2017 across Wisconsin rose 3.17 percent over 2016, to \$12.7 billion, according to numbers released Friday by the state Department of Tourism. Dane County was second in direct spending at \$1.2 billion, an increase of 2.7 percent.