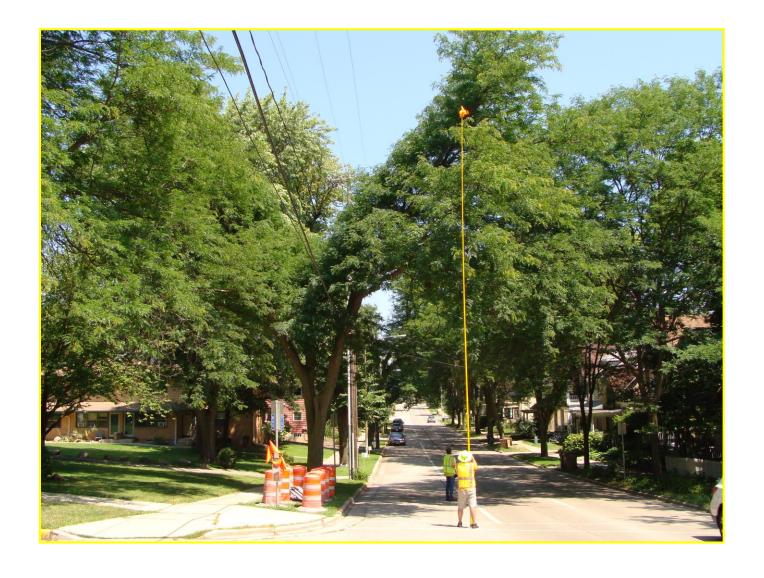

|                                |                              |
| 714     | E JOHNSON | White Ash    | Х                             |                                | 5 LIMBS REMOVED -<br>MINIMAL |
| 710     | E JOHNSON | White Ash    | Х                             |                                | 5 LIMBS REMOVED -<br>MINIMAL |
| 711     | E GORHAM  | Honeylocust  | Х                             |                                | 2 LIMBS OVER ROAD            |
| 817     | E GORHAM  | Silver Maple | Х                             |                                |                              |

#### Notified Residence #4: 722 E Johnson

- Affected tree: Green ash
- To be pruned





#### Notified Residence #5: 802 E Gorham

- Affected tree: Honeylocust
- To be pruned





#### Notified Residence #6: 803 E Gorham

- Affected tree: Honeylocust
- To be pruned





#### Notified Residence #7: 816 E Gorham

- Affected tree: Honeylocust
- To be pruned