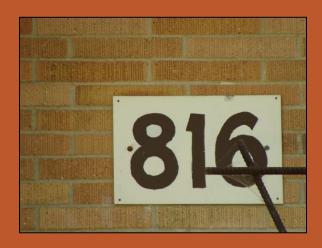

#### Notified Residence #7: 816 E Gorham

- Affected tree: Honeylocust
- To be pruned