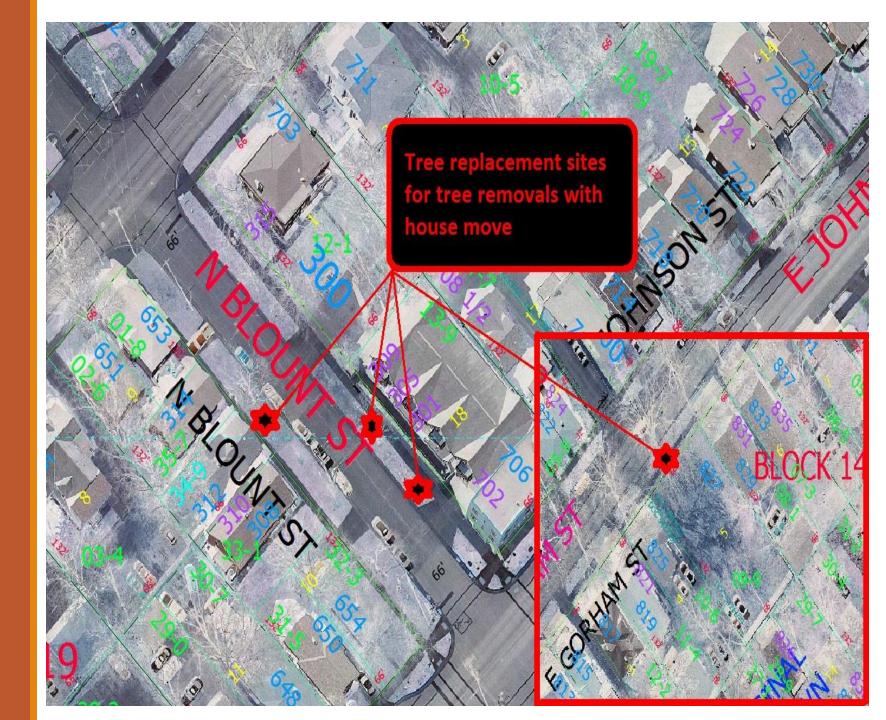

#### Replacements

2 trees - 309 N Blount St

1 tree - 312 N Blount St

1 tree – 827 E Gorham St