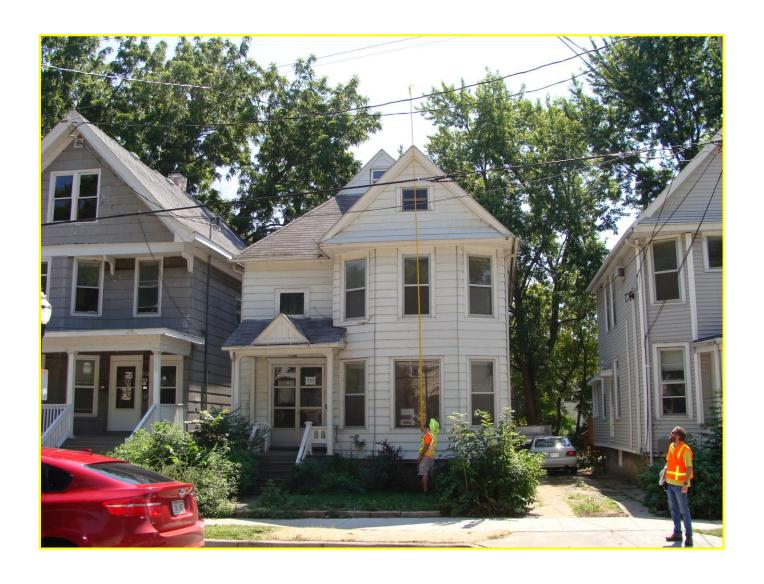

## House #1: 725 E Johnson

Height at Eaves: 20'

Height at Roof: 28'

Dolly Height: 6'

TOTAL HEIGHT: 34'

House #2: 737 E Johnson

## House #2: 737 E Johnson

• Height at Eaves: 26'

• Height at Roof: 33'

• Dolly Height: 6'

TOTAL HEIGHT: 39'

TOTAL WIDTH: 25'