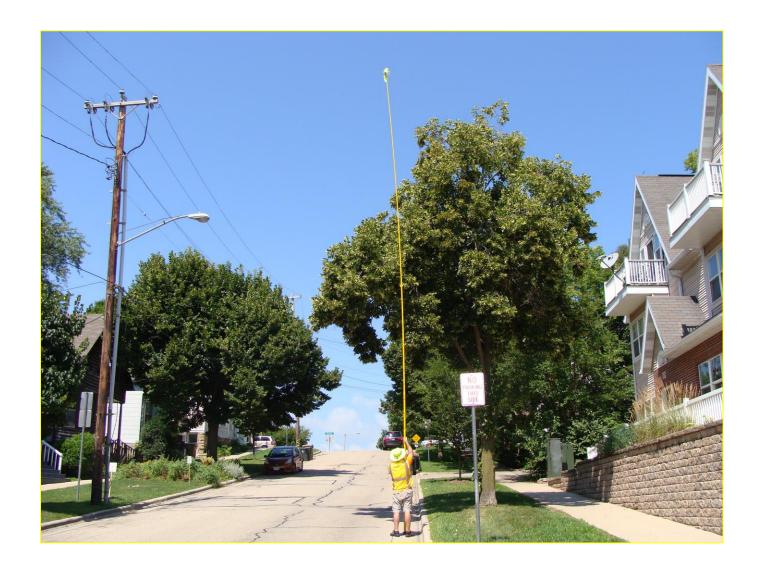

HOUSE<br>CLEARANCE                       |
| 703     | E GORHAM | Silver Maple | х      |                                | FORESTRY REMOVAL<br>Mushrooms &<br>Dieback in crown |
| 711     | E GORHAM | Norway Maple | Х      |                                | FORESTRY REMOVAL -<br>90% DEAD                      |
| 711     | E GORHAM | Norway Maple | X      |                                | FORESTRY REMOVAL -<br>80% DEAD                      |
| 720     | E GORHAM | Norway Maple | Х      |                                | FORESTRY REMOVAL -<br>30% DECLINE                   |
| 827     | E GORHAM | Honeylocust  | Х      | Owned by Developer             | HOUSE MOVE<br>DESTINATION SITE -<br>REMOVE AND GRUB |

#### Notified Residence #1: 309 N Blount

- Affected tree: Linden
- To be removed





#### Notified Residence #2: 312 N Blount

- Affected tree: Linden
- To be removed





#### Notified Residence #3: 703 E Gorham

- Affected tree: Linden
- To be removed





#### Replacements

2 trees - 309 N Blount St

1 tree - 312 N Blount St

1 tree – 827 E Gorham St



## Pruning

# Pruning: ANSI A300 Pruning standards will be followed.

- Highlighted rows indicate severe pruning directly due to proposed route.
  - This pruning is not typical for Forestry
- Non-highlighted rows indicate non-severe pruning and addresses road clearance
  - This pruning is typical for Forestry

| House # | Street    | Species      | PRUNE<br>FOR<br>HOUSE<br>MOVE | NOTIFY<br>HABITAT<br>COMMITTEE | Comments                     |
|---------|-----------|--------------|-------------------------------|-------