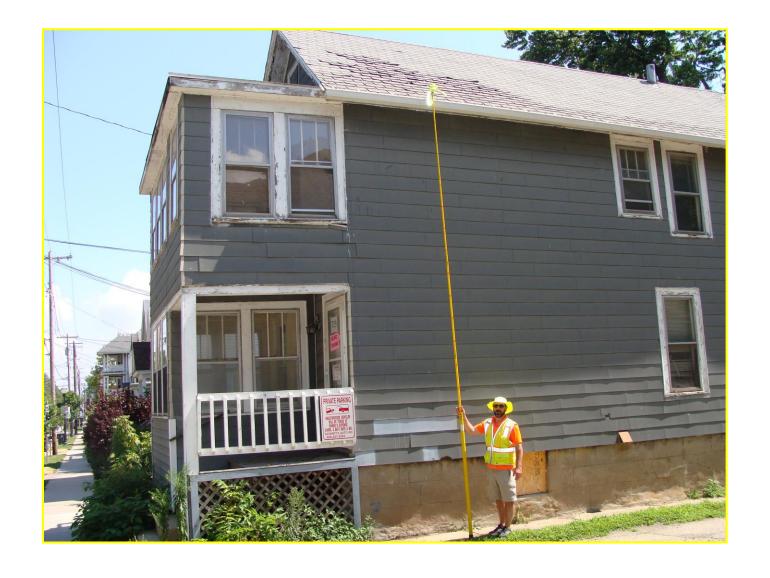

## House #1: 725 E Johnson

Height at Eaves: 20'

Height at Roof: 28'

Dolly Height: 6'

TOTAL HEIGHT: 34'

House #2: 737 E Johnson