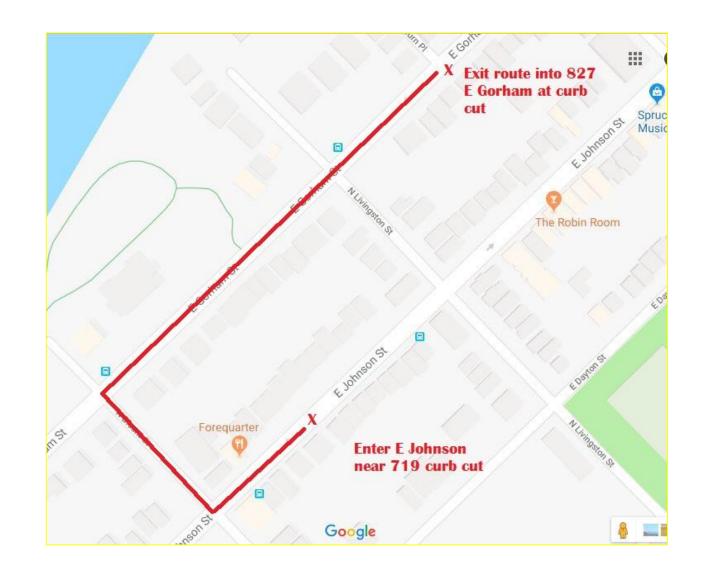

### E. Gorham House Move

PRESENTATION FOR THE HABITAT STEWARDSHIP COMMITTEE
BRAD HOFMANN
8/15/18

## Houses



House #1: 725 E Johnson

## House #1: 725 E Johnson

Height at Eaves: 20'

Height at Roof: 28'

Dolly Height: 6'

TOTAL HEIGHT: 34'







House #2: 737 E Johnson

## House #2: 737 E Johnson

• Height at Eaves: 26'

• Height at Roof: 33'

• Dolly Height: 6'

TOTAL HEIGHT: 39'

TOTAL WIDTH: 25'





## Route

#### 7 Notified Residences and Property Owners:

- 722 E Johnson
- 309 N Blount
- 312 N Blount
- 703 E Gorham
- 802 E Gorham
- 803 E Gorham
- 816 E Gorham



## Removals

#### Removals:

- Highlighted rows are removals directly due to house move.
- Non-highlighted rows are removals required by Forestry for the following reasons:
  - > 50% dead
  - Crown dieback
  - 30% decline

| House # | Street   | Species      | REMOVE | NOTIFY<br>HABITAT<br>COMMITTEE | Comments                                            |
|---------|----------|--------------|--------|--------------------------------|-----------------------------------------------------|
| 309     | N BLOUNT | Linden       | X      | Υ                              | REMOVE FOR HOUSE<br>CLEARANCE                       |
| 312     | N BLOUNT | Linden       | X      | Υ                              | REMOVE FOR HOUSE<br>CLEARANCE                       |
| 703     | E GORHAM | Linden       | X