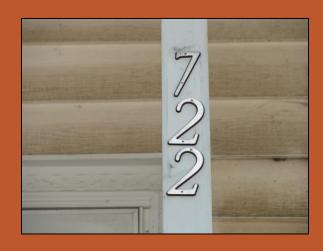

#### Notified Residence #4: 722 E Johnson

- Affected tree: Green ash
- To be pruned