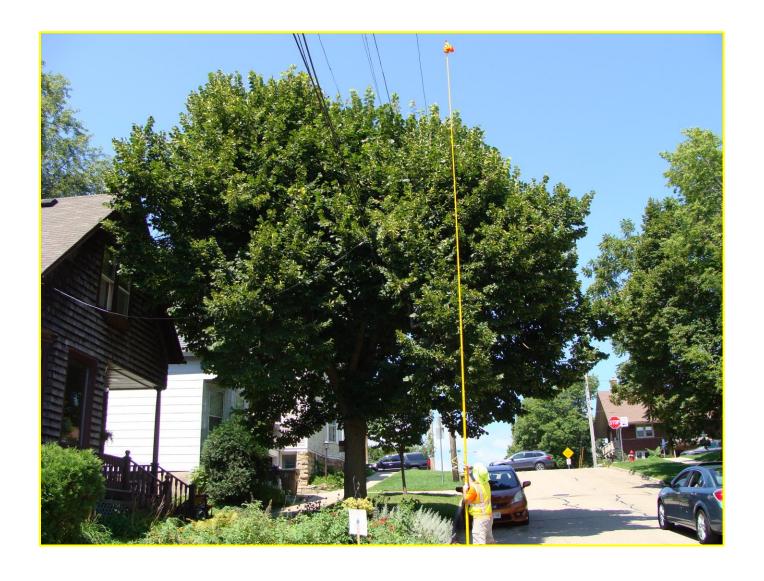

|                                | FORESTRY REMOVAL<br>Mushrooms &<br>Dieback in crown |
| 711     | E GORHAM | Norway Maple | Х      |                                | FORESTRY REMOVAL -<br>90% DEAD                      |
| 711     | E GORHAM | Norway Maple | X      |                                | FORESTRY REMOVAL -<br>80% DEAD                      |
| 720     | E GORHAM | Norway Maple | Х      |                                | FORESTRY REMOVAL -<br>30% DECLINE                   |
| 827     | E GORHAM | Honeylocust  | Х      | Owned by Developer             | HOUSE MOVE<br>DESTINATION SITE -<br>REMOVE AND GRUB |

#### Notified Residence #1: 309 N Blount

- Affected tree: Linden
- To be removed





#### Notified Residence #2: 312 N Blount

- Affected tree: Linden
- To be removed





#### Notified Residence #3: 703 E Gorham

- Affected tree: Linden
- To be removed





#### Replacements

2 trees - 309 N Blount St

1 tree - 312 N Blount St

1 tree – 827 E Gorham St



## Pruning

# Pruning: ANSI A300 Pruning standards will be followed.

- Highlighted rows indicate severe pruning directly due to proposed route.
  - This pruning is not typical for Forestry
- Non-highlighted rows indicate non-severe pruning and addresses road clearance
  - This pruning is typical for Forestry

| House # | Street    | Species      | PRUNE<br>FOR<br>HOUSE<br>MOVE | NOTIFY<br>HABITAT<br>COMMITTEE | Comments                     |
|---------|-----------|--------------|-------------------------------|--------------------------------|------------------------------|
| 722     | E JOHNSON | Green