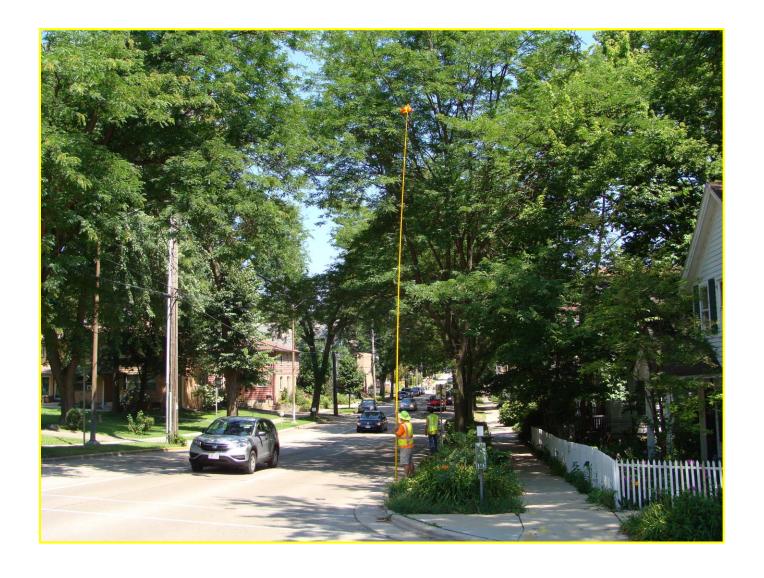

E JOHNSON | White Ash    | Х                             |                                | 5 LIMBS REMOVED -<br>MINIMAL |
| 710     | E JOHNSON | White Ash    | Х                             |                                | 5 LIMBS REMOVED -<br>MINIMAL |
| 711     | E GORHAM  | Honeylocust  | Х                             |                                | 2 LIMBS OVER ROAD            |
| 817     | E GORHAM  | Silver Maple | Х                             |                                |                              |

#### Notified Residence #4: 722 E Johnson

- Affected tree: Green ash
- To be pruned





#### Notified Residence #5: 802 E Gorham

- Affected tree: Honeylocust
- To be pruned





#### Notified Residence #6: 803 E Gorham

- Affected tree: Honeylocust
- To be pruned





#### Notified Residence #7: 816 E Gorham

- Affected tree: Honeylocust
- To be pruned