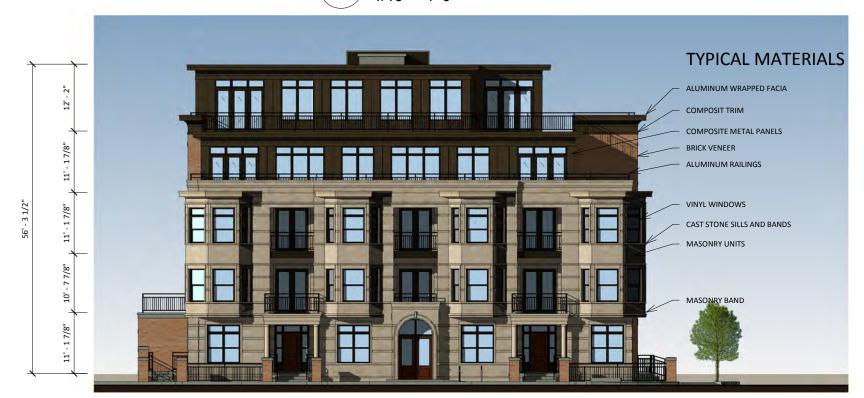

## **NOTES**

- 1. IT IS THE CONTRACTOR'S RESPONSIBILITY TO FIELD VERIFY SURVEY INFORMATION AND SITE CONDITIONS PRIOR TO START OF CONSTRUCTION AND REPORT ANY DISCREPANCIES. CONTRACTOR SHALL CONTACT DIGGER'S HOTLINE TO LOCATE ALL PUBLIC AND PRIVATE UTILITIES PRIOR TO START OF CONSTRUCTION. ANY DAMAGE CAUSED TO EXISTING UTILITIES, EITHER SHOWN OR NOT, SHALL BE REPAIRED AND PAID FOR AT THE CONTRACTOR'S EXPENSE.
- 2. CONTRACTOR SHALL PROTECT BENCHMARKS.
- 3. ALL TREES SHOWN TO BE RETAINED WITHIN THE PUBLIC RIGHT-OF-WAY SHALL BE PROTECTED DURING CONSTRUCTION WITH TREE PROTECTION FENCING. ALL TREE PROTECTION FENCING SHALL BE IN PLACE PRIOR TO ANY SITE WORK. PERFORM ALL WORK IN THE RIGHT-OF-WAY IN ACCORDANCE WITH CITY OF MADISON STANDARD 107.13 "TREE PROTECTION SPECIFICATION".
- 4. ALL EXISTING PLANT MATERIAL IS SHOWN AT EXISTING, APPROXIMATED SIZE PER CITY OF MADISON STANDARDS.
- 5. ALL WRAPPINGS, WIRE BASKETS, BURLAP, AND OTHER MISCELLANEOUS MATERIAL SHALL BE COMPLETELY REMOVED FROM ALL SHRUB AND TREE ROOT BALLS PRIOR TO INSTALLATION.
- 6. ALL LAWN AREAS DISTURBED BY CONSTRUCTION ACTIVITIES SHALL BE RE-SEEDED AT NO COST TO OWNER.
- 7. CONTRACTOR IS RESPONSIBLE FOR WATERING AND MAINTENANCE OF PLANT MATERIAL.