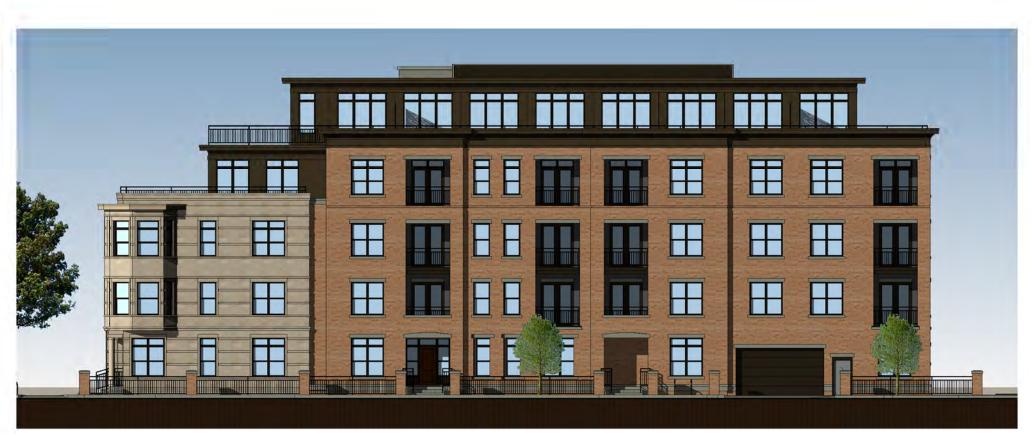

## **NOTES**

- 1. IT IS THE CONTRACTOR'S RESPONSIBILITY TO FIELD VERIFY SURVEY INFORMATION AND SITE CONDITIONS PRIOR TO START OF CONSTRUCTION AND REPORT ANY DISCREPANCIES. CONTRACTOR SHALL CONTACT DIGGER'S HOTLINE TO LOCATE ALL PUBLIC AND PRIVATE UTILITIES PRIOR TO START OF CONSTRUCTION. ANY DAMAGE CAUSED TO EXISTING UTILITIES, EITHER SHOWN OR NOT, SHALL BE REPAIRED AND PAID FOR AT THE CONTRACTOR'S EXPENSE.
- 2. CONTRACTOR SHALL PROTECT BENCHMARKS.
- 3. ALL TREES SHOWN TO BE RETAINED WITHIN THE PUBLIC RIGHT-OF-WAY SHALL BE PROTECTED DURING CONSTRUCTION WITH TREE PROTECTION FENCING. ALL TREE PROTECTION FENCING SHALL BE IN PLACE PRIOR TO ANY SITE WORK. PERFORM ALL WORK IN THE RIGHT-OF-WAY IN ACCORDANCE WITH CITY OF MADISON STANDARD 107.13 "TREE PROTECTION SPECIFICATION".
- 4. ALL EXISTING PLANT MATERIAL IS SHOWN AT EXISTING, APPROXIMATED SIZE PER CITY OF MADISON STANDARDS.
- 5. ALL WRAPPINGS, WIRE BASKETS, BURLAP, AND OTHER MISCELLANEOUS MATERIAL SHALL BE COMPLETELY REMOVED FROM ALL SHRUB AND TREE ROOT BALLS PRIOR TO INSTALLATION.
- 6. ALL LAWN AREAS DISTURBED BY CONSTRUCTION ACTIVITIES SHALL BE RE-SEEDED AT NO COST TO OWNER.
- 7. CONTRACTOR IS RESPONSIBLE FOR WATERING AND MAINTENANCE OF PLANT MATERIAL.