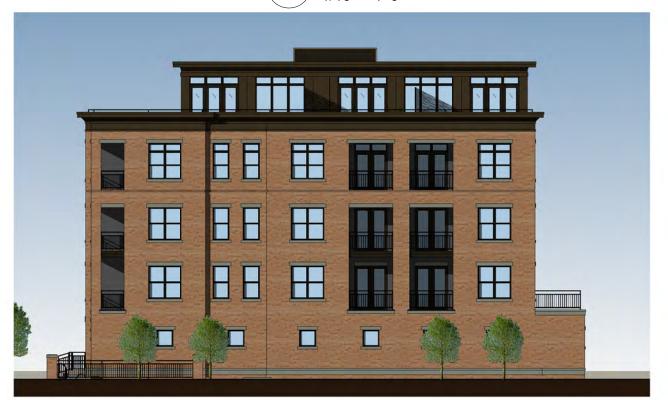

## **NOTES**

- 1. IT IS THE CONTRACTOR'S RESPONSIBILITY TO FIELD VERIFY SURVEY INFORMATION AND SITE CONDITIONS PRIOR TO START OF CONSTRUCTION AND REPORT ANY DISCREPANCIES. CONTRACTOR SHALL CONTACT DIGGER'S HOTLINE TO LOCATE ALL PUBLIC AND PRIVATE UTILITIES PRIOR TO START OF CONSTRUCTION. ANY DAMAGE CAUSED TO EXISTING UTILITIES, EITHER SHOWN OR NOT, SHALL BE REPAIRED AND PAID FOR AT THE CONTRACTOR'S EXPENSE.
- 2. CONTRACTOR SHALL PROTECT BENCHMARKS.
- 3. ALL TREES SHOWN TO BE RETAINED WITHIN THE PUBLIC RIGHT-OF-WAY SHALL BE PROTECTED DURING CONSTRUCTION WITH TREE PROTECTION FENCING. ALL TREE PROTECTION FENCING SHALL BE IN PLACE PRIOR TO ANY SITE WORK. PERFORM ALL WORK IN THE RIGHT-OF-WAY IN ACCORDANCE WITH CITY OF MADISON STANDARD 107.13 "TREE PROTECTION SPECIFICATION".
- 4. ALL EXISTING PLANT MATERIAL IS SHOWN AT EXISTING, APPROXIMATED SIZE PER CITY OF MADISON STANDARDS.
- 5. ALL WRAPPINGS, WIRE BASKETS, BURLAP, AND OTHER MISCELLANEOUS MATERIAL SHALL BE COMPLETELY REMOVED FROM ALL SHRUB AND TREE ROOT BALLS PRIOR TO INSTALLATION.
- 6. ALL LAWN AREAS DISTURBED BY CONSTRUCTION ACTIVITIES SHALL BE RE-SEEDED AT NO COST TO OWNER.
- 7. CONTRACTOR IS RESPONSIBLE FOR WATERING AND MAINTENANCE OF PLANT MATERIAL.