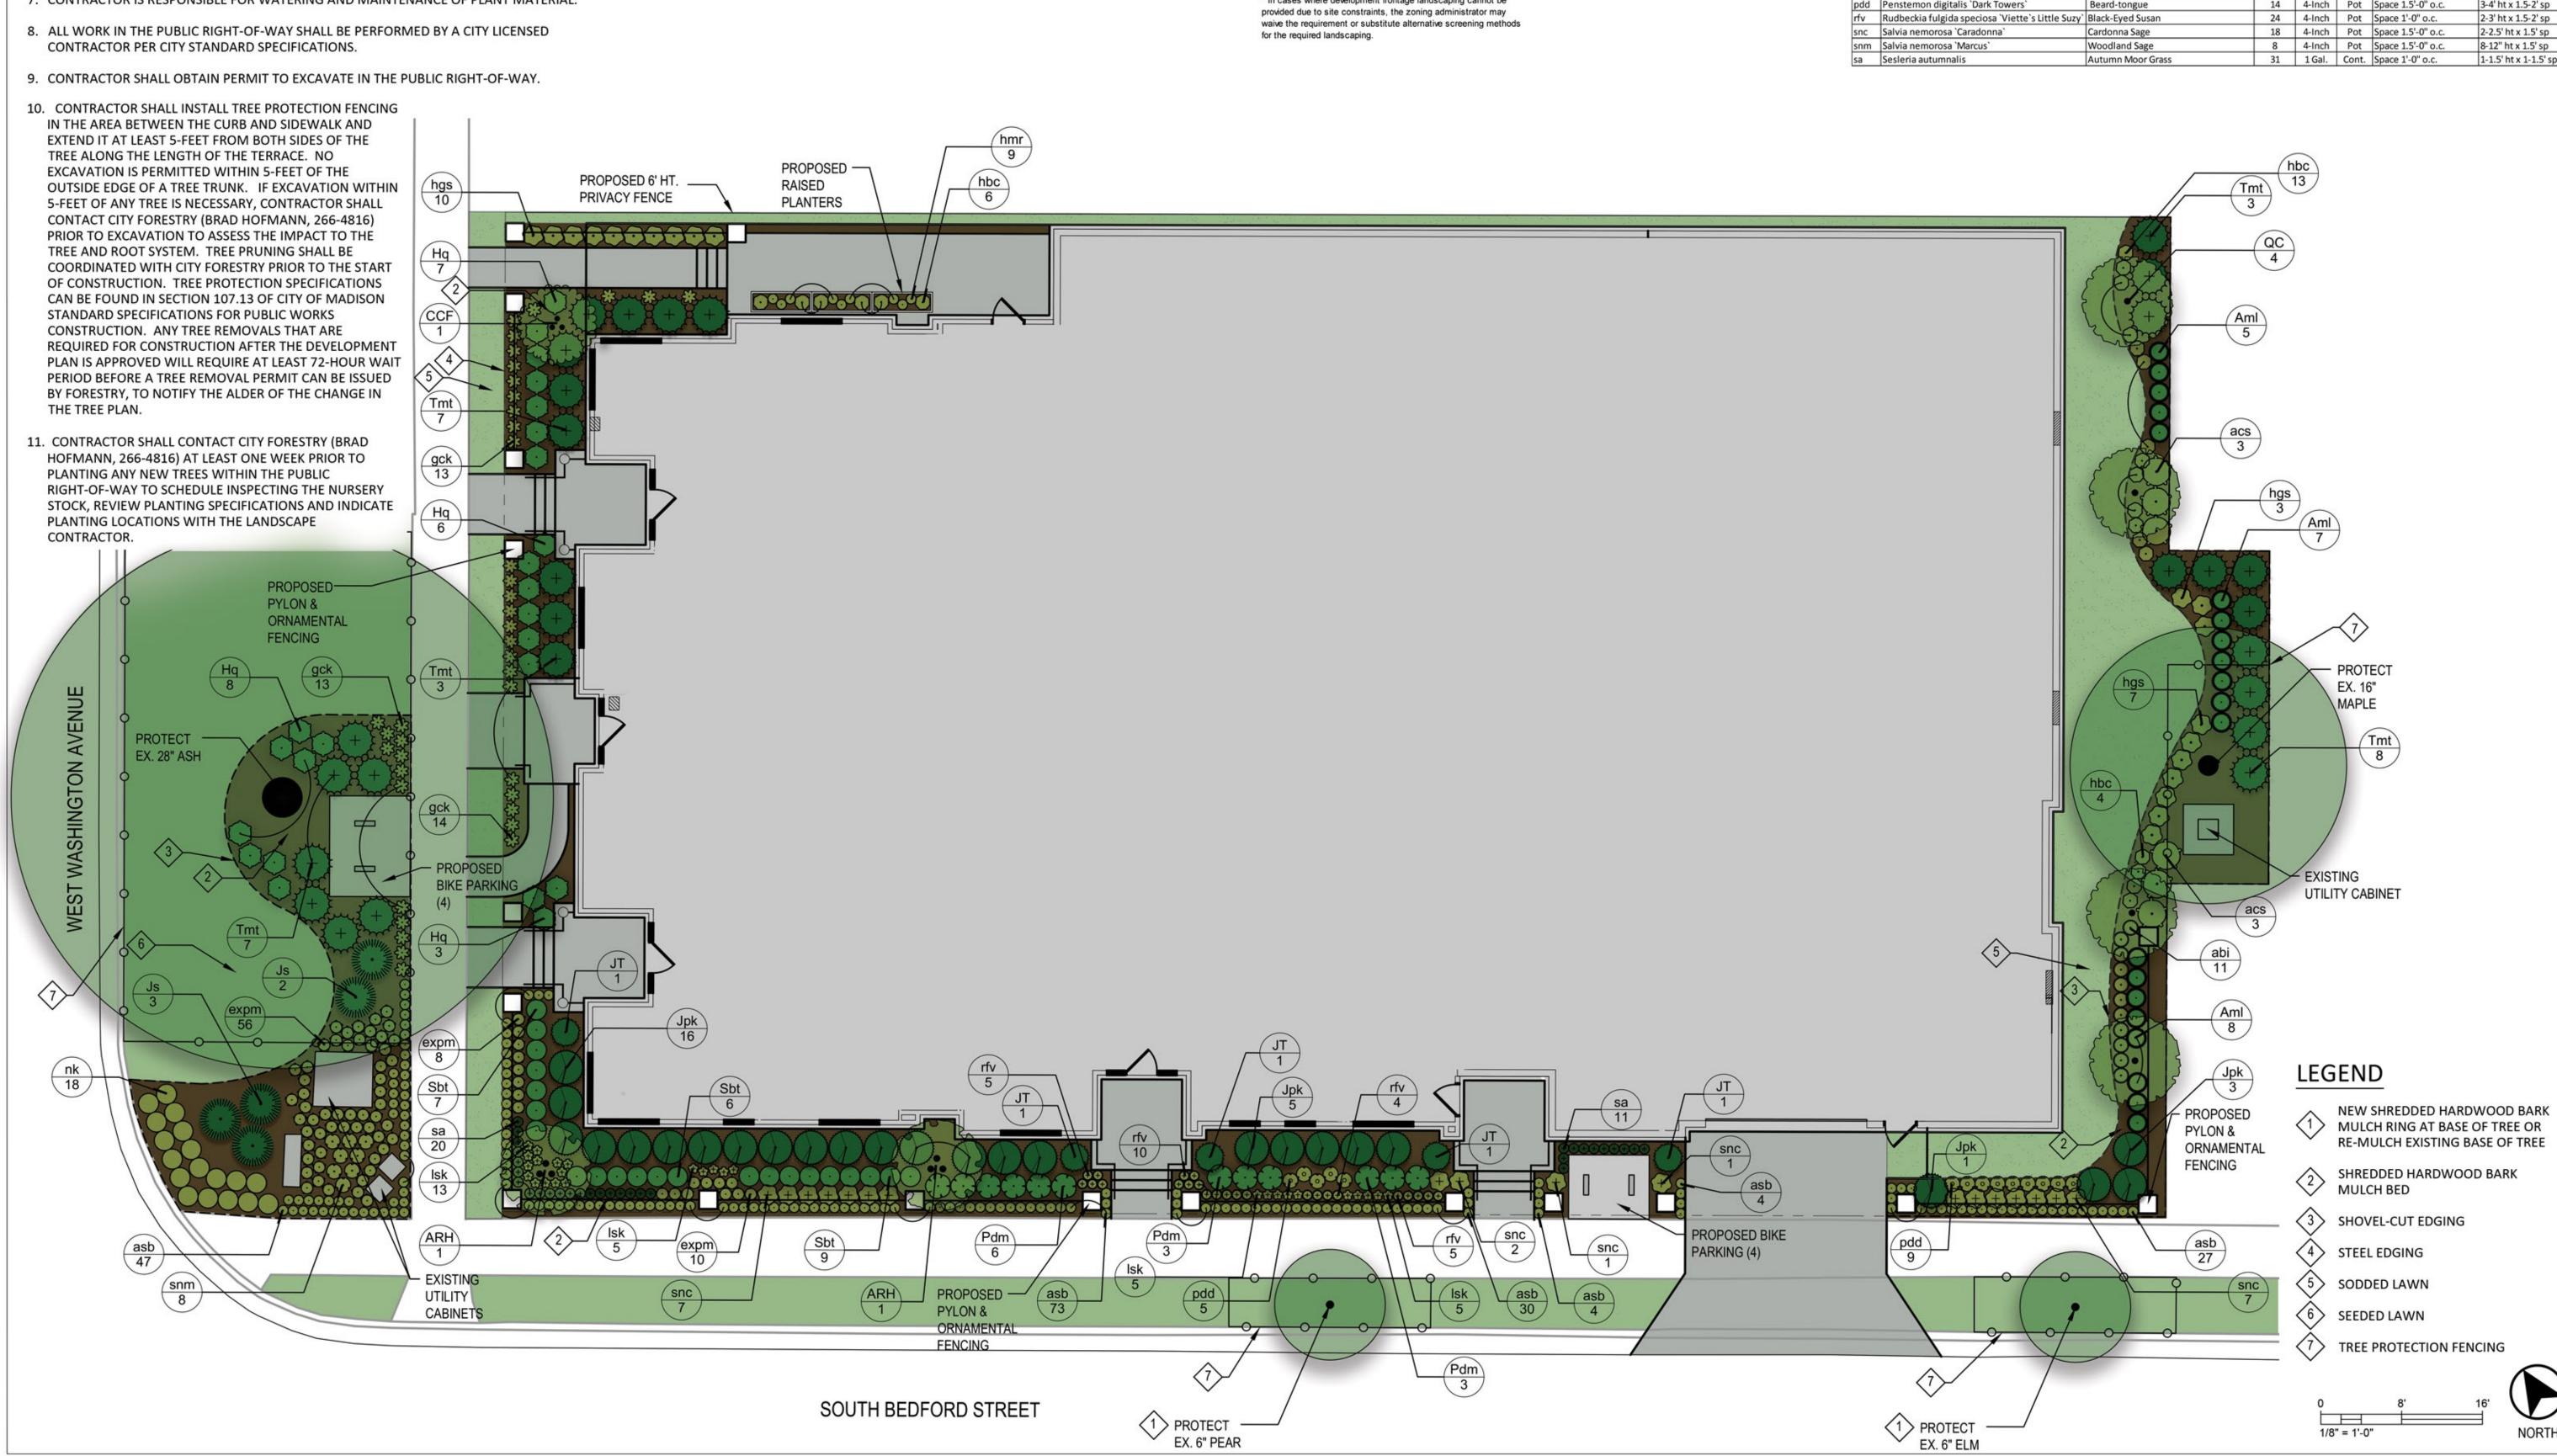

## **NOTES**

- 1. IT IS THE CONTRACTOR'S RESPONSIBILITY TO FIELD VERIFY SURVEY INFORMATION AND SITE CONDITIONS PRIOR TO START OF CONSTRUCTION AND REPORT ANY DISCREPANCIES. CONTRACTOR SHALL CONTACT DIGGER'S HOTLINE TO LOCATE ALL PUBLIC AND PRIVATE UTILITIES PRIOR TO START OF CONSTRUCTION. ANY DAMAGE CAUSED TO EXISTING UTILITIES, EITHER SHOWN OR NOT, SHALL BE REPAIRED AND PAID FOR AT THE CONTRACTOR'S EXPENSE.
- 2. CONTRACTOR SHALL PROTECT BENCHMARKS.
- 3. ALL TREES SHOWN TO BE RETAINED WITHIN THE PUBLIC RIGHT-OF-WAY SHALL BE PROTECTED DURING CONSTRUCTION WITH TREE PROTECTION FENCING. ALL TREE PROTECTION FENCING SHALL BE IN PLACE PRIOR TO ANY SITE WORK. PERFORM ALL WORK IN THE RIGHT-OF-WAY IN ACCORDANCE WITH CITY OF MADISON STANDARD 107.13 "TREE PROTECTION SPECIFICATION".
- 4. ALL EXISTING PLANT MATERIAL IS SHOWN AT EXISTING, APPROXIMATED SIZE PER CITY OF MADISON STANDARDS.
- 5. ALL WRAPPINGS, WIRE BASKETS, BURLAP, AND OTHER MISCELLANEOUS MATERIAL SHALL BE COMPLETELY REMOVED FROM ALL SHRUB AND TREE ROOT BALLS PRIOR TO INSTALLATION.
- 6. ALL LAWN AREAS DISTURBED BY CONSTRUCTION ACTIVITIES SHALL BE RE-SEEDED AT NO COST TO OWNER.
- 7. CONTRACTOR IS RESPONSIBLE FOR WATERING AND MAINTENANCE OF PLANT MATERIAL.

| Madison, WI<br>0-Jun-18                                                                                                                                                                                                                                                                                                                                                                                                                                                                                                                                                                                                                                                                                                                                                                                                                                                                                                                                                                                                                                                                                                                                                                                                                                                                                                                                                                                                                                                                                                                                                                                                                                                                                                                                                                                                                                                                                                                                                                                                                                                                                                        |             |                 |                               |                  |
|--------------------------------------------------------------------------------------------------------------------------------------------------------------------------------------------------------------------------------------------------------------------------------------------------------------------------------------------------------------------------------------------------------------------------------------------------------------------------------------------------------------------------------------------------------------------------------------------------------------------------------------------------------------------------------------------------------------------------------------------------------------------------------------------------------------------------------------------------------------------------------------------------------------------------------------------------------------------------------------------------------------------------------------------------------------------------------------------------------------------------------------------------------------------------------------------------------------------------------------------------------------------------------------------------------------------------------------------------------------------------------------------------------------------------------------------------------------------------------------------------------------------------------------------------------------------------------------------------------------------------------------------------------------------------------------------------------------------------------------------------------------------------------------------------------------------------------------------------------------------------------------------------------------------------------------------------------------------------------------------------------------------------------------------------------------------------------------------------------------------------------|-------------|-----------------|-------------------------------|------------------|
|                                                                                                                                                                                                                                                                                                                                                                                                                                                                                                                                                                                                                                                                                                                                                                                                                                                                                                                                                                                                                                                                                                                                                                                                                                                                                                                                                                                                                                                                                                                                                                                                                                                                                                                                                                                                                                                                                                                                                                                                                                                                                                                                | 2           |                 |                               |                  |
| owntown & Urban Districts: Urban Mixed-Use (UMX) Zonin                                                                                                                                                                                                                                                                                                                                                                                                                                                                                                                                                                                                                                                                                                                                                                                                                                                                                                                                                                                                                                                                                                                                                                                                                                                                                                                                                                                                                                                                                                                                                                                                                                                                                                                                                                                                                                                                                                                                                                                                                                                                         | g           |                 |                               |                  |
|                                                                                                                                                                                                                                                                                                                                                                                                                                                                                                                                                                                                                                                                                                                                                                                                                                                                                                                                                                                                                                                                                                                                                                                                                                                                                                                                                                                                                                                                                                                                                                                                                                                                                                                                                                                                                                                                                                                                                                                                                                                                                                                                |             |                 |                               |                  |
| Andrew Andrew Andrew                                                                                                                                                                                                                                                                                                                                                                                                                                                                                                                                                                                                                                                                                                                                                                                                                                                                                                                                                                                                                                                                                                                                                                                                                                                                                                                                                                                                                                                                                                                                                                                                                                                                                                                                                                                                                                                                                                                                                                                                                                                                                                           |             |                 |                               | Landscape Points |
| Developed Lots                                                                                                                                                                                                                                                                                                                                                                                                                                                                                                                                                                                                                                                                                                                                                                                                                                                                                                                                                                                                                                                                                                                                                                                                                                                                                                                                                                                                                                                                                                                                                                                                                                                                                                                                                                                                                                                                                                                                                                                                                                                                                                                 | SF          | Acres           |                               | Subtotal         |
| otal Developed Area (Lot - Building Area)                                                                                                                                                                                                                                                                                                                                                                                                                                                                                                                                                                                                                                                                                                                                                                                                                                                                                                                                                                                                                                                                                                                                                                                                                                                                                                                                                                                                                                                                                                                                                                                                                                                                                                                                                                                                                                                                                                                                                                                                                                                                                      | 4,113       | 0.09            |                               |                  |
| andscape Points (5 pts/300 SF for first 5 acres, 1 pt/100 SF for                                                                                                                                                                                                                                                                                                                                                                                                                                                                                                                                                                                                                                                                                                                                                                                                                                                                                                                                                                                                                                                                                                                                                                                                                                                                                                                                                                                                                                                                                                                                                                                                                                                                                                                                                                                                                                                                                                                                                                                                                                                               | additional) |                 |                               | 69               |
|                                                                                                                                                                                                                                                                                                                                                                                                                                                                                                                                                                                                                                                                                                                                                                                                                                                                                                                                                                                                                                                                                                                                                                                                                                                                                                                                                                                                                                                                                                                                                                                                                                                                                                                                                                                                                                                                                                                                                                                                                                                                                                                                |             | Landsca         | pe Points Required            | 69               |
|                                                                                                                                                                                                                                                                                                                                                                                                                                                                                                                                                                                                                                                                                                                                                                                                                                                                                                                                                                                                                                                                                                                                                                                                                                                                                                                                                                                                                                                                                                                                                                                                                                                                                                                                                                                                                                                                                                                                                                                                                                                                                                                                |             |                 | po i omio rioquiro            |                  |
|                                                                                                                                                                                                                                                                                                                                                                                                                                                                                                                                                                                                                                                                                                                                                                                                                                                                                                                                                                                                                                                                                                                                                                                                                                                                                                                                                                                                                                                                                                                                                                                                                                                                                                                                                                                                                                                                                                                                                                                                                                                                                                                                |             |                 | Ougeston, Trace               |                  |
| Name   18/2 at |             |                 | Overstory Trees<br>Required * | Ohariba Damiland |
| Development Frontage - West Washington Avenue                                                                                                                                                                                                                                                                                                                                                                                                                                                                                                                                                                                                                                                                                                                                                                                                                                                                                                                                                                                                                                                                                                                                                                                                                                                                                                                                                                                                                                                                                                                                                                                                                                                                                                                                                                                                                                                                                                                                                                                                                                                                                  | LF          |                 | Required                      | Shrubs Required  |
| otal LF of Street Frontage                                                                                                                                                                                                                                                                                                                                                                                                                                                                                                                                                                                                                                                                                                                                                                                                                                                                                                                                                                                                                                                                                                                                                                                                                                                                                                                                                                                                                                                                                                                                                                                                                                                                                                                                                                                                                                                                                                                                                                                                                                                                                                     |             |                 |                               |                  |
| etween Parking/Building & Street                                                                                                                                                                                                                                                                                                                                                                                                                                                                                                                                                                                                                                                                                                                                                                                                                                                                                                                                                                                                                                                                                                                                                                                                                                                                                                                                                                                                                                                                                                                                                                                                                                                                                                                                                                                                                                                                                                                                                                                                                                                                                               | 82          |                 | 3                             | 14               |
|                                                                                                                                                                                                                                                                                                                                                                                                                                                                                                                                                                                                                                                                                                                                                                                                                                                                                                                                                                                                                                                                                                                                                                                                                                                                                                                                                                                                                                                                                                                                                                                                                                                                                                                                                                                                                                                                                                                                                                                                                                                                                                                                |             | Our mit.        | Overatite.                    |                  |
| •                                                                                                                                                                                                                                                                                                                                                                                                                                                                                                                                                                                                                                                                                                                                                                                                                                                                                                                                                                                                                                                                                                                                                                                                                                                                                                                                                                                                                                                                                                                                                                                                                                                                                                                                                                                                                                                                                                                                                                                                                                                                                                                              |             | Quantity        | Quantity                      |                  |
| lement                                                                                                                                                                                                                                                                                                                                                                                                                                                                                                                                                                                                                                                                                                                                                                                                                                                                                                                                                                                                                                                                                                                                                                                                                                                                                                                                                                                                                                                                                                                                                                                                                                                                                                                                                                                                                                                                                                                                                                                                                                                                                                                         | Point Value | Proposed        | Existing                      | Points Achieved  |
| Overstory Deciduous Tree                                                                                                                                                                                                                                                                                                                                                                                                                                                                                                                                                                                                                                                                                                                                                                                                                                                                                                                                                                                                                                                                                                                                                                                                                                                                                                                                                                                                                                                                                                                                                                                                                                                                                                                                                                                                                                                                                                                                                                                                                                                                                                       | 35          |                 |                               | 0                |
| all Evergreen Tree                                                                                                                                                                                                                                                                                                                                                                                                                                                                                                                                                                                                                                                                                                                                                                                                                                                                                                                                                                                                                                                                                                                                                                                                                                                                                                                                                                                                                                                                                                                                                                                                                                                                                                                                                                                                                                                                                                                                                                                                                                                                                                             | 35          | 975             |                               | 0                |
| Ornamental Tree                                                                                                                                                                                                                                                                                                                                                                                                                                                                                                                                                                                                                                                                                                                                                                                                                                                                                                                                                                                                                                                                                                                                                                                                                                                                                                                                                                                                                                                                                                                                                                                                                                                                                                                                                                                                                                                                                                                                                                                                                                                                                                                | 15          | 1               |                               | 15               |
| pright Evergreen Shrub                                                                                                                                                                                                                                                                                                                                                                                                                                                                                                                                                                                                                                                                                                                                                                                                                                                                                                                                                                                                                                                                                                                                                                                                                                                                                                                                                                                                                                                                                                                                                                                                                                                                                                                                                                                                                                                                                                                                                                                                                                                                                                         | 10          | 1               |                               | 10               |
| hrub, deciduous                                                                                                                                                                                                                                                                                                                                                                                                                                                                                                                                                                                                                                                                                                                                                                                                                                                                                                                                                                                                                                                                                                                                                                                                                                                                                                                                                                                                                                                                                                                                                                                                                                                                                                                                                                                                                                                                                                                                                                                                                                                                                                                | 3           | 23              |                               | 69               |
| hrub, evergreen                                                                                                                                                                                                                                                                                                                                                                                                                                                                                                                                                                                                                                                                                                                                                                                                                                                                                                                                                                                                                                                                                                                                                                                                                                                                                                                                                                                                                                                                                                                                                                                                                                                                                                                                                                                                                                                                                                                                                                                                                                                                                                                | 4           | 9               |                               | 36               |
| Ornamental Grass/Perennial                                                                                                                                                                                                                                                                                                                                                                                                                                                                                                                                                                                                                                                                                                                                                                                                                                                                                                                                                                                                                                                                                                                                                                                                                                                                                                                                                                                                                                                                                                                                                                                                                                                                                                                                                                                                                                                                                                                                                                                                                                                                                                     | 2           | 68              |                               | 136              |
|                                                                                                                                                                                                                                                                                                                                                                                                                                                                                                                                                                                                                                                                                                                                                                                                                                                                                                                                                                                                                                                                                                                                                                                                                                                                                                                                                                                                                                                                                                                                                                                                                                                                                                                                                                                                                                                                                                                                                                                                                                                                                                                                |             | Development Fro | ontage Points Total           | 266              |

555 West Washington

|                                                                                                                  | 33                |                      |                      |                 |
|------------------------------------------------------------------------------------------------------------------|-------------------|----------------------|----------------------|-----------------|
| Ornamental Tree                                                                                                  | 15                | 2                    |                      | 30              |
| Upright Evergreen Shrub                                                                                          | 10                | 4                    | Ÿ                    | 40              |
| Shrub, deciduous                                                                                                 | 3                 | 27                   |                      | 81              |
| Shrub, evergreen                                                                                                 | 4                 | 22                   |                      | 88              |
| Ornamental Grass/Perennial                                                                                       | 2                 | 230                  |                      | 460             |
|                                                                                                                  |                   | Development Fr       | ontage Points Total  | 699             |
| General Site, Foundation, Screening                                                                              |                   |                      |                      |                 |
| Element                                                                                                          | Point Value       | Quantity<br>Proposed | Quantity<br>Existing | Points Achieved |
| Existing Overstory Deciduous Tree (caliper " at D                                                                | )BH) 14           |                      | 1                    | 14              |
| Overstory Deciduous Tree                                                                                         | 35                |                      | 4                    | 140             |
| Tall Evergreen Tree                                                                                              | 35                |                      |                      | 0               |
| Ornamental Tree                                                                                                  | 15                |                      | 7                    | 0               |
| Ornamental free                                                                                                  |                   |                      |                      |                 |
| Upright Evergreen Shrub                                                                                          | 10                | ))                   |                      | 0               |
|                                                                                                                  |                   | 21                   |                      | 0<br>63         |
| Upright Evergreen Shrub                                                                                          | 10                | 21<br>16             |                      |                 |
| Upright Evergreen Shrub<br>Shrub, deciduous                                                                      | 10                |                      |                      | 63              |
| Upright Evergreen Shrub<br>Shrub, deciduous<br>Shrub, evergreen                                                  | 10<br>3<br>4      | 16                   |                      | 63<br>64        |
| Upright Evergreen Shrub Shrub, deciduous Shrub, evergreen Ornamental Grass/Perennial                             | 10<br>3<br>4      | 16                   |                      | 63<br>64        |
| Upright Evergreen Shrub Shrub, deciduous Shrub, evergreen Ornamental Grass/Perennial Ornamental/Decorative Fence | 10<br>3<br>4<br>2 | 16<br>72<br>20.5     | tion Plantings Total | 63<br>64<br>144 |

Overstory Trees

Existing

Points Achieved

\* In cases where development frontage landscaping cannot be provided due to site constraints, the zoning administrator may for the required landscaping.

Development Frontage - South Bedford Street