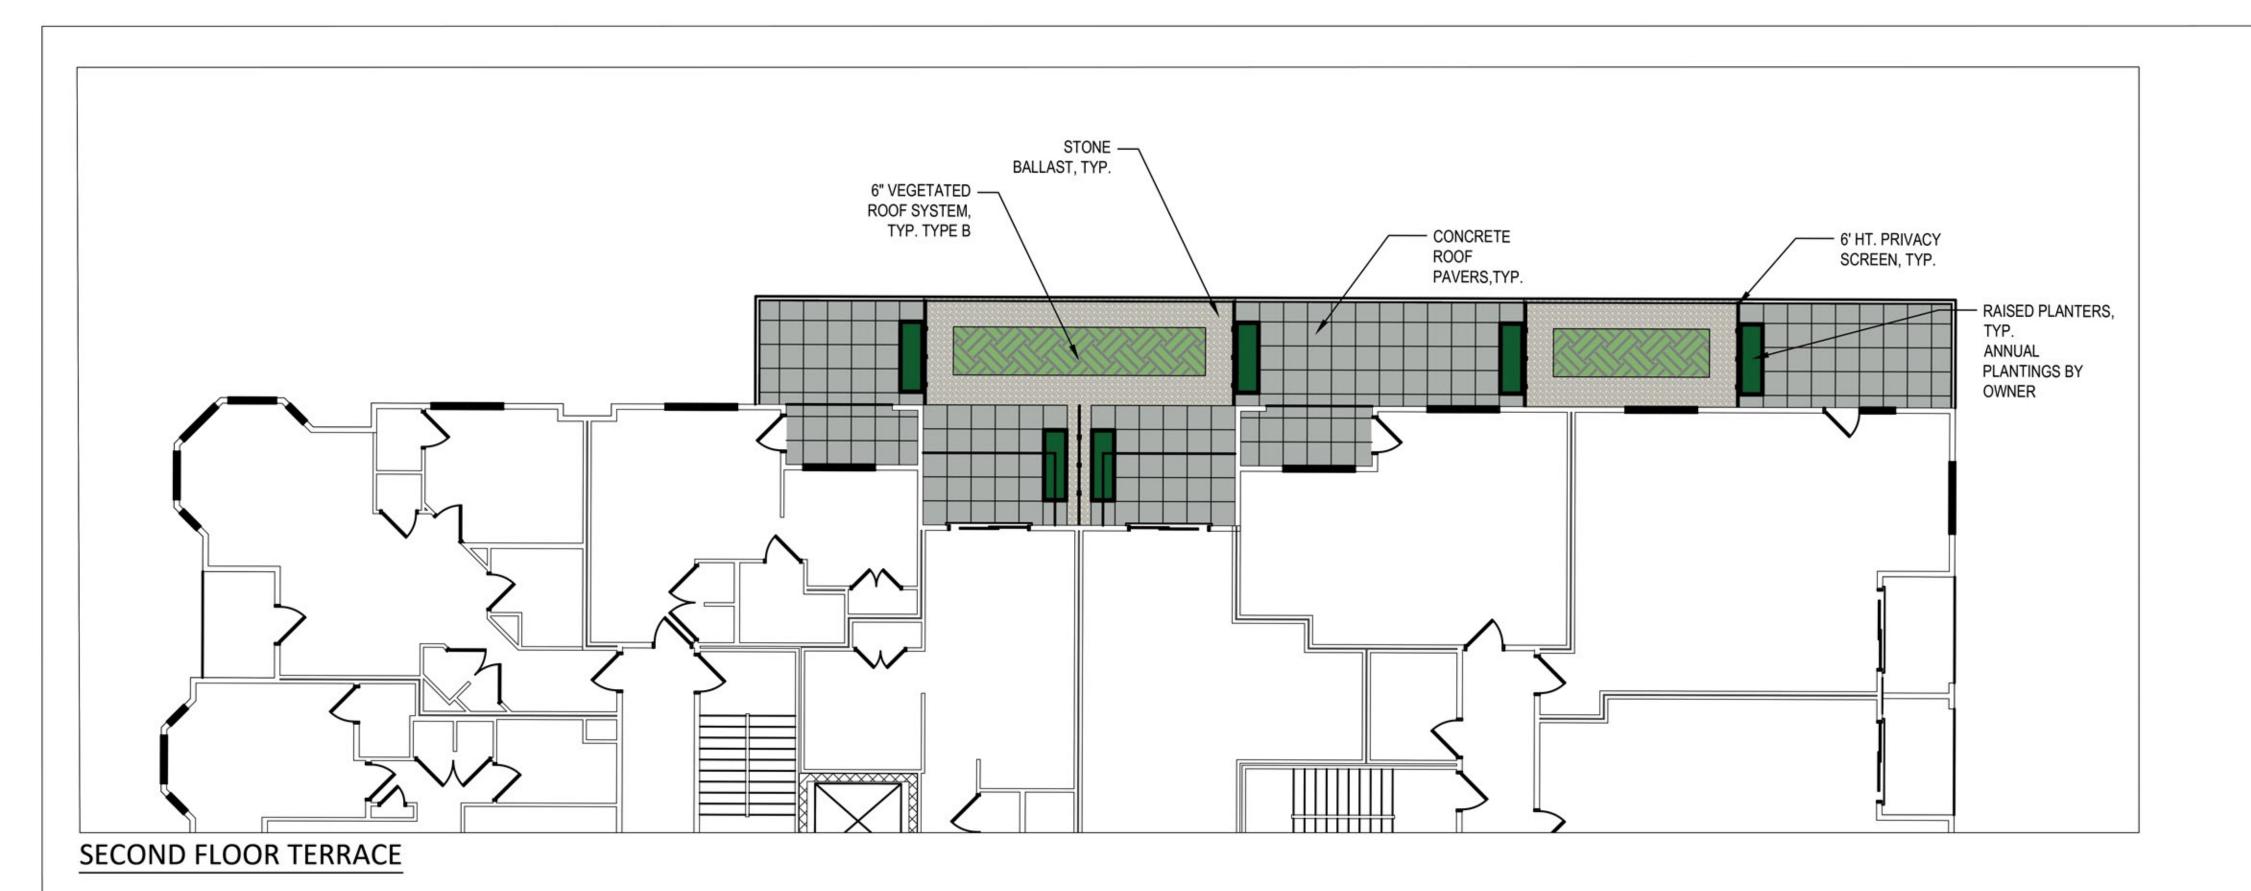

Inch  | Pot   | Space 1'-0" o.c.        | 2-3' ht x 1.5-2' sp   |
| snc  | Salvia nemorosa `Caradonna`                       | Cardonna Sage                       | 18       | 4-Inch  | Pot   | Space 1.5'-0" o.c.      | 2-2.5' ht x 1.5' sp   |
| snm  | Salvia nemorosa `Marcus`                          | Woodland Sage                       | 8        | 4-Inch  | Pot   | Space 1.5'-0" o.c.      | 8-12" ht x 1.5' sp    |
| sa   | Sesleria autumnalis                               | Autumn Moor Grass                   | 31       | 1 Gal.  | Cont. | Space 1'-0" o.c.        | 1-1.5' ht x 1-1.5' sp |















ISSUED 8/8/2018

PROJECT TITLE
BAXTER West Washington Development

555 W Washington Ave. SHEET TITLE Site Plan Image Board

SHEET NUMBER

© 2013 Knothe & Bruce Architects, LLC















## FOURTH FLOOR TERRACE

| Type A:                                        |                         |     |
|------------------------------------------------|-------------------------|-----|
| Propogated Sedum Tray 'Tough Extreme Mix'      |                         |     |
| by Liveroof or approved equal. Interplant with |                         |     |
| 2.5" perennial plugs.                          |                         |     |
| Perennial Plugs                                |                         | ,   |
| Allium tanguticum 'Summer Beauty'              | Summer Beauty Allium    |     |
| Calamintha nepeta 'Montrose White'             | Montrose White Calamint |     |
| Sedum kamtschaticum 'Takahira Dake'            | Takahira Dake Stonecrop |     |
| Sedum spectabilie 'N