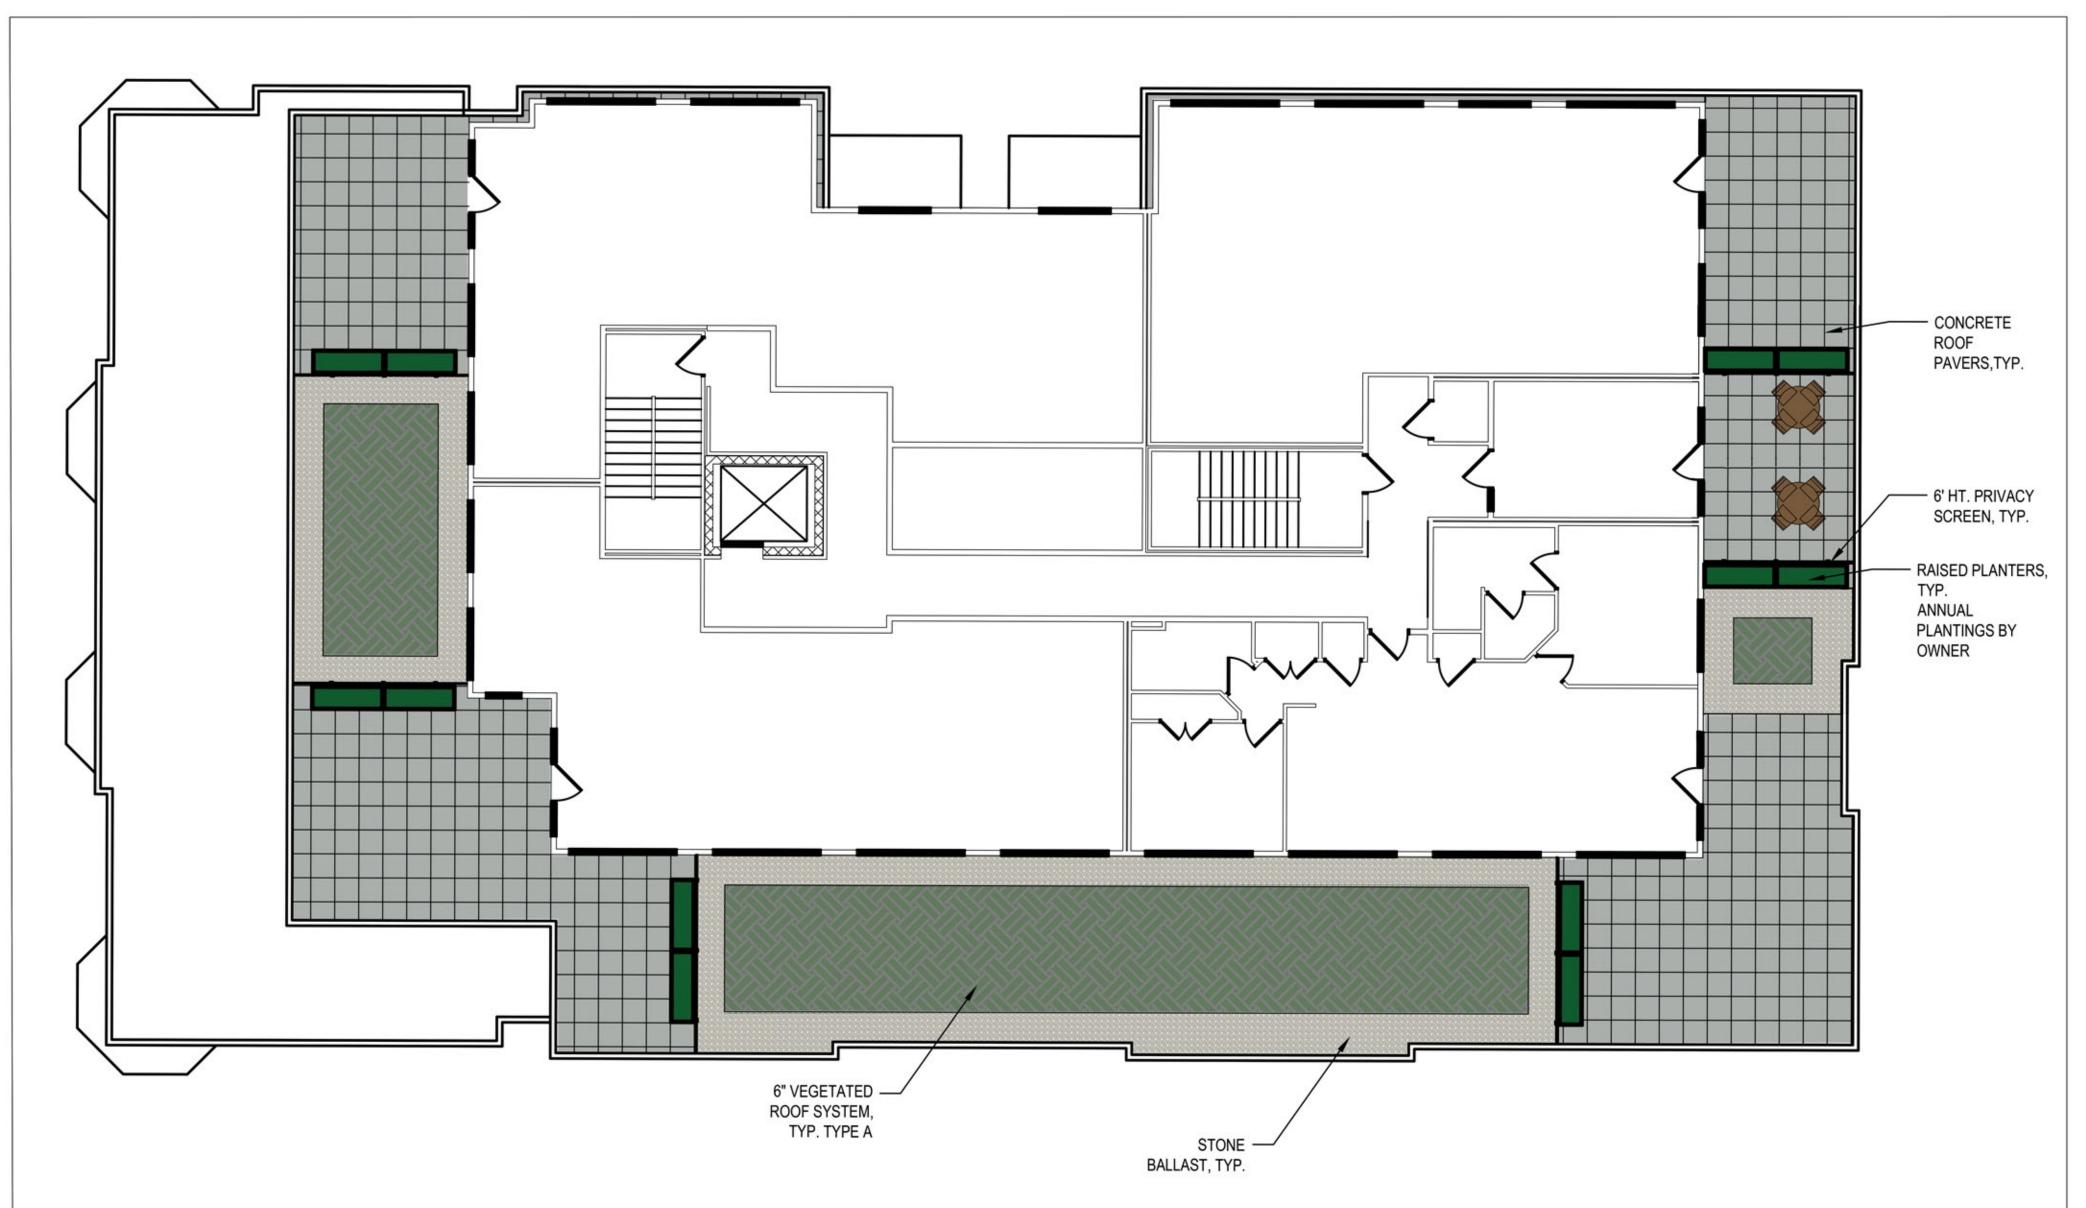

## **NOTES**

- 1. IT IS THE CONTRACTOR'S RESPONSIBILITY TO FIELD VERIFY SURVEY INFORMATION AND SITE CONDITIONS PRIOR TO START OF CONSTRUCTION AND REPORT ANY DISCREPANCIES. CONTRACTOR SHALL CONTACT DIGGER'S HOTLINE TO LOCATE ALL PUBLIC AND PRIVATE UTILITIES PRIOR TO START OF CONSTRUCTION. ANY DAMAGE CAUSED TO EXISTING UTILITIES, EITHER SHOWN OR NOT, SHALL BE REPAIRED AND PAID FOR AT THE CONTRACTOR'S EXPENSE.
- 2. CONTRACTOR SHALL PROTECT BENCHMARKS.
- 3. ALL TREES SHOWN TO BE RETAINED WITHIN THE PUBLIC RIGHT-OF-WAY SHALL BE PROTECTED DURING CONSTRUCTION WITH TREE PROTECTION FENCING. ALL TREE PROTECTION FENCING SHALL BE IN PLACE PRIOR TO ANY SITE WORK. PERFORM ALL WORK IN THE RIGHT-OF-WAY IN ACCORDANCE WITH CITY OF MADISON STANDARD 107.13 "TREE PROTECTION SPECIFICATION".
- 4. ALL EXISTING PLANT MATERIAL IS SHOWN AT EXISTING, APPROXIMATED SIZE PER CITY OF MADISON STANDARDS.
- 5. ALL WRAPPINGS, WIRE BASKETS, BURLAP, AND OTHER MISCELLANEOUS MATERIAL SHALL BE COMPLETELY REMOVED FROM ALL SHRUB AND TREE ROOT BALLS PRIOR TO INSTALLATION.
- 6. ALL LAWN AREAS DISTURBED BY CONSTRUCTION ACTIVITIES SHALL BE RE-SEEDED AT NO COST TO OWNER.
- 7. CONTRACTOR IS RESPONSIBLE FOR WATERING AND MAINTENANCE OF PLANT MATERIAL.