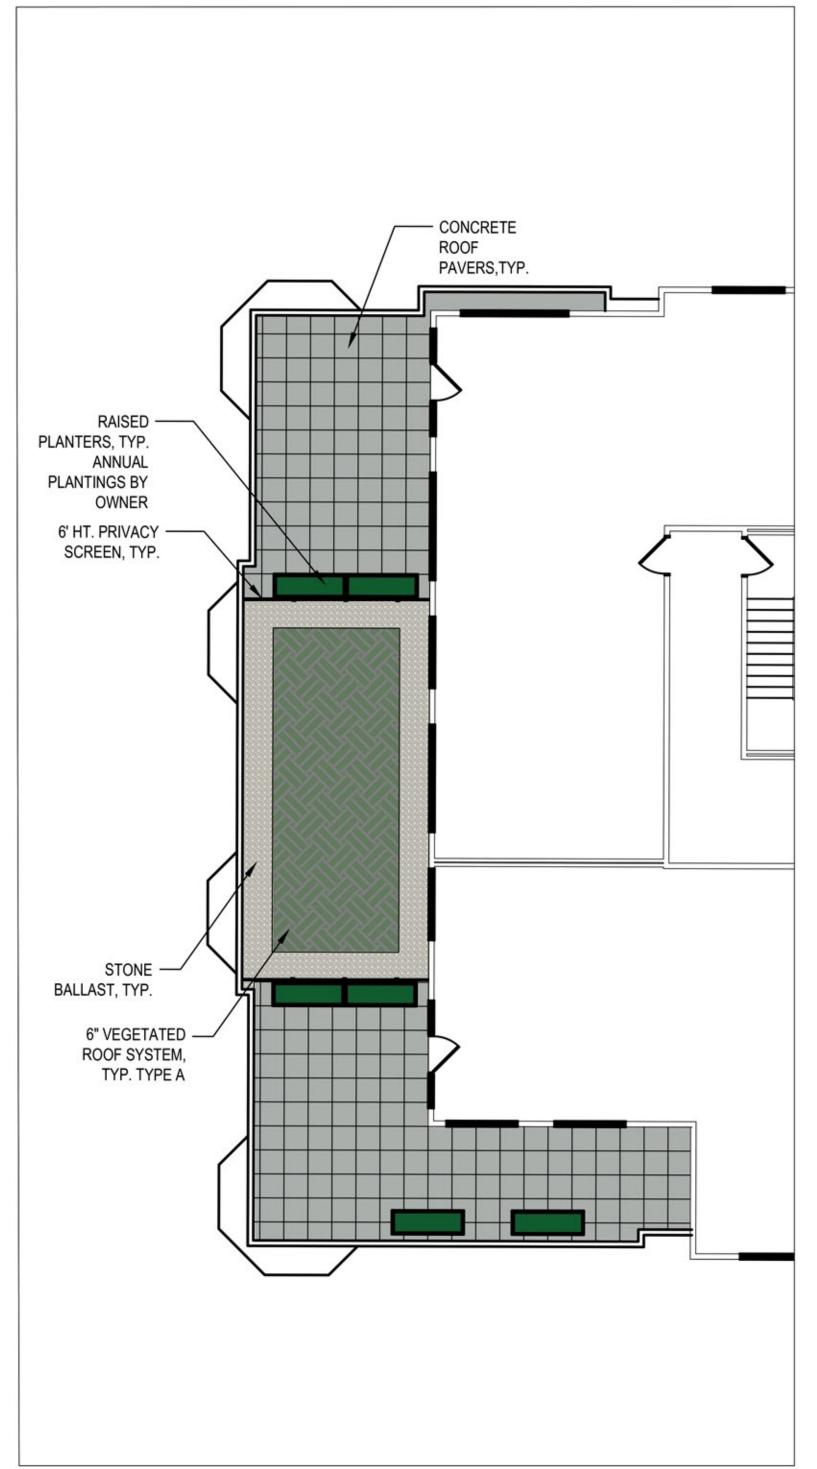

## **NOTES**

- 1. IT IS THE CONTRACTOR'S RESPONSIBILITY TO FIELD VERIFY SURVEY INFORMATION AND SITE CONDITIONS PRIOR TO START OF CONSTRUCTION AND REPORT ANY DISCREPANCIES. CONTRACTOR SHALL CONTACT DIGGER'S HOTLINE TO LOCATE ALL PUBLIC AND PRIVATE UTILITIES PRIOR TO START OF CONSTRUCTION. ANY DAMAGE CAUSED TO EXISTING UTILITIES, EITHER SHOWN OR NOT, SHALL BE REPAIRED AND PAID FOR AT THE CONTRACTOR'S EXPENSE.
- 2. CONTRACTOR SHALL PROTECT BENCHMARKS.
- 3. ALL TREES SHOWN TO BE RETAINED WITHIN THE PUBLIC RIGHT-OF-WAY SHALL BE PROTECTED DURING CONSTRUCTION WITH TREE PROTECTION FENCING. ALL TREE PROTECTION FENCING SHALL BE IN PLACE PRIOR TO ANY SITE WORK. PERFORM ALL WORK IN THE RIGHT-OF-WAY IN ACCORDANCE WITH CITY OF MADISON STANDARD 107.13 "TREE PROTECTION SPECIFICATION".
- 4. ALL EXISTING PLANT MATERIAL IS SHOWN AT EXISTING, APPROXIMATED SIZE PER CITY OF MADISON STANDARDS.
- 5. ALL WRAPPINGS, WIRE BASKETS, BURLAP, AND OTHER MISCELLANEOUS MATERIAL SHALL BE COMPLETELY REMOVED FROM ALL SHRUB AND TREE ROOT BALLS PRIOR TO INSTALLATION.
- 6. ALL LAWN AREAS DISTURBED BY CONSTRUCTION ACTIVITIES SHALL BE RE-SEEDED AT NO COST TO OWNER.
- 7. CONTRACTOR IS RESPONSIBLE FOR WATERING AND MAINTENANCE OF PLANT MATERIAL.