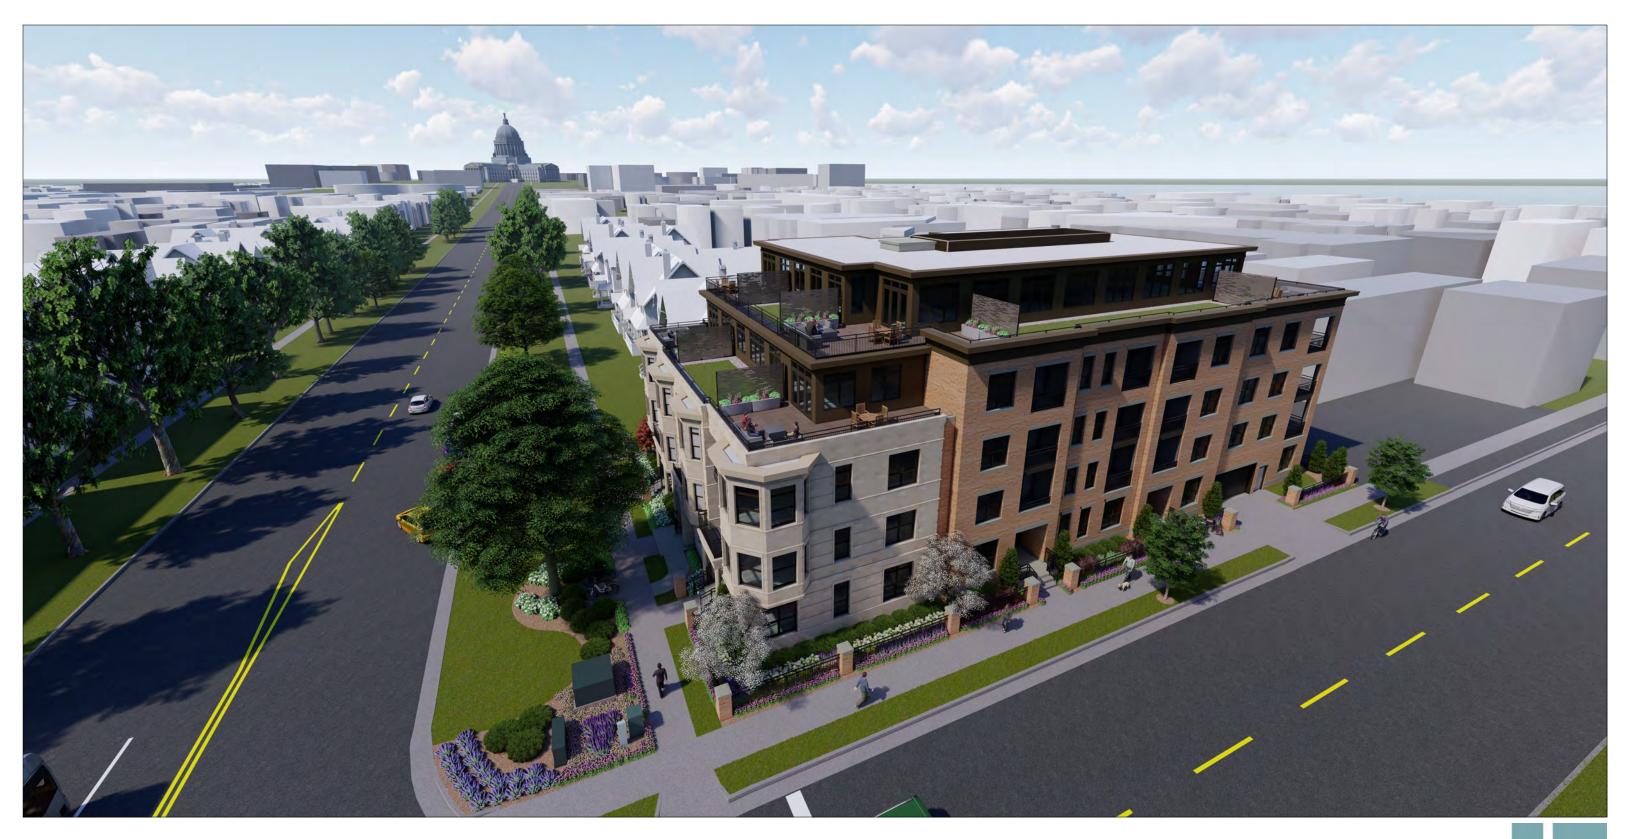

## **NOTES**

- 1. IT IS THE CONTRACTOR'S RESPONSIBILITY TO FIELD VERIFY SURVEY INFORMATION AND SITE CONDITIONS PRIOR TO START OF CONSTRUCTION AND REPORT ANY DISCREPANCIES. CONTRACTOR SHALL CONTACT DIGGER'S HOTLINE TO LOCATE ALL PUBLIC AND PRIVATE UTILITIES PRIOR TO START OF CONSTRUCTION. ANY DAMAGE CAUSED TO EXISTING UTILITIES, EITHER SHOWN OR NOT, SHALL BE REPAIRED AND PAID FOR AT THE CONTRACTOR'S EXPENSE.
- 2. CONTRACTOR SHALL PROTECT BENCHMARKS.
- 3. ALL TREES SHOWN TO BE RETAINED WITHIN THE PUBLIC RIGHT-OF-WAY SHALL BE PROTECTED DURING CONSTRUCTION WITH TREE PROTECTION FENCING. ALL TREE PROTECTION FENCING SHALL BE IN PLACE PRIOR TO ANY SITE WORK. PERFORM ALL WORK IN THE RIGHT-OF-WAY IN ACCORDANCE WITH CITY OF MADISON STANDARD 107.13 "TREE PROTECTION SPECIFICATION".
- 4. ALL EXISTING PLANT MATERIAL IS SHOWN AT EXISTING, APPROXIMATED SIZE PER CITY OF MADISON STANDARDS.
- 5. ALL WRAPPINGS, WIRE BASKETS, BURLAP, AND OTHER MISCELLANEOUS MATERIAL SHALL BE COMPLETELY REMOVED FROM ALL SHRUB AND TREE ROOT BALLS PRIOR TO INSTALLATION.
- 6. ALL LAWN AREAS DISTURBED BY CONSTRUCTION ACTIVITIES SHALL BE RE-SEEDED AT NO COST TO OWNER.
- 7. CONTRACTOR IS RESPONSIBLE FOR WATERING AND MAINTENANCE OF PLANT MATERIAL.