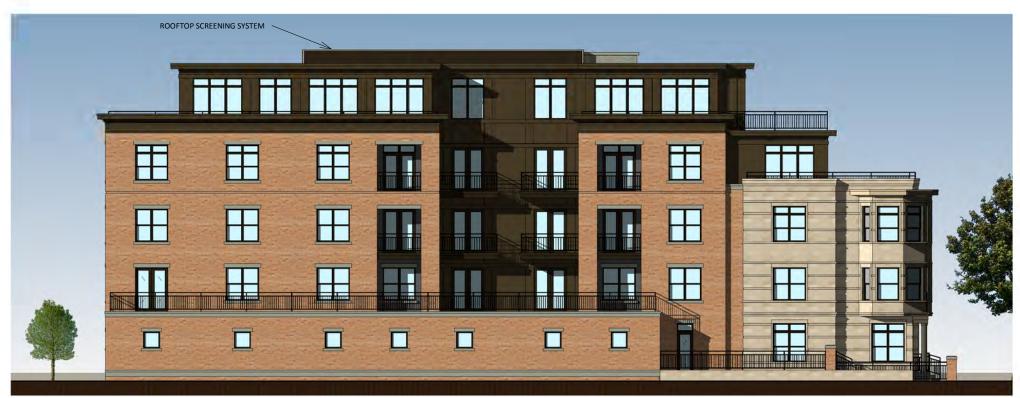

## **NOTES**

- 1. IT IS THE CONTRACTOR'S RESPONSIBILITY TO FIELD VERIFY SURVEY INFORMATION AND SITE CONDITIONS PRIOR TO START OF CONSTRUCTION AND REPORT ANY DISCREPANCIES. CONTRACTOR SHALL CONTACT DIGGER'S HOTLINE TO LOCATE ALL PUBLIC AND PRIVATE UTILITIES PRIOR TO START OF CONSTRUCTION. ANY DAMAGE CAUSED TO EXISTING UTILITIES, EITHER SHOWN OR NOT, SHALL BE REPAIRED AND PAID FOR AT THE CONTRACTOR'S EXPENSE.
- 2. CONTRACTOR SHALL PROTECT BENCHMARKS.
- 3. ALL TREES SHOWN TO BE RETAINED WITHIN THE PUBLIC RIGHT-OF-WAY SHALL BE PROTECTED DURING CONSTRUCTION WITH TREE PROTECTION FENCING. ALL TREE PROTECTION FENCING SHALL BE IN PLACE PRIOR TO ANY SITE WORK. PERFORM ALL WORK IN THE RIGHT-OF-WAY IN ACCORDANCE WITH CITY OF MADISON STANDARD 107.13 "TREE PROTECTION SPECIFICATION".
- 4. ALL EXISTING PLANT MATERIAL IS SHOWN AT EXISTING, APPROXIMATED SIZE PER CITY OF MADISON STANDARDS.
- 5. ALL WRAPPINGS, WIRE BASKETS, BURLAP, AND OTHER MISCELLANEOUS MATERIAL SHALL BE COMPLETELY REMOVED FROM ALL SHRUB AND TREE ROOT BALLS PRIOR TO INSTALLATION.
- 6. ALL LAWN AREAS DISTURBED BY CONSTRUCTION ACTIVITIES SHALL BE RE-SEEDED AT NO COST TO OWNER.
- 7. CONTRACTOR IS RESPONSIBLE FOR WATERING AND MAINTENANCE OF PLANT MATERIAL.