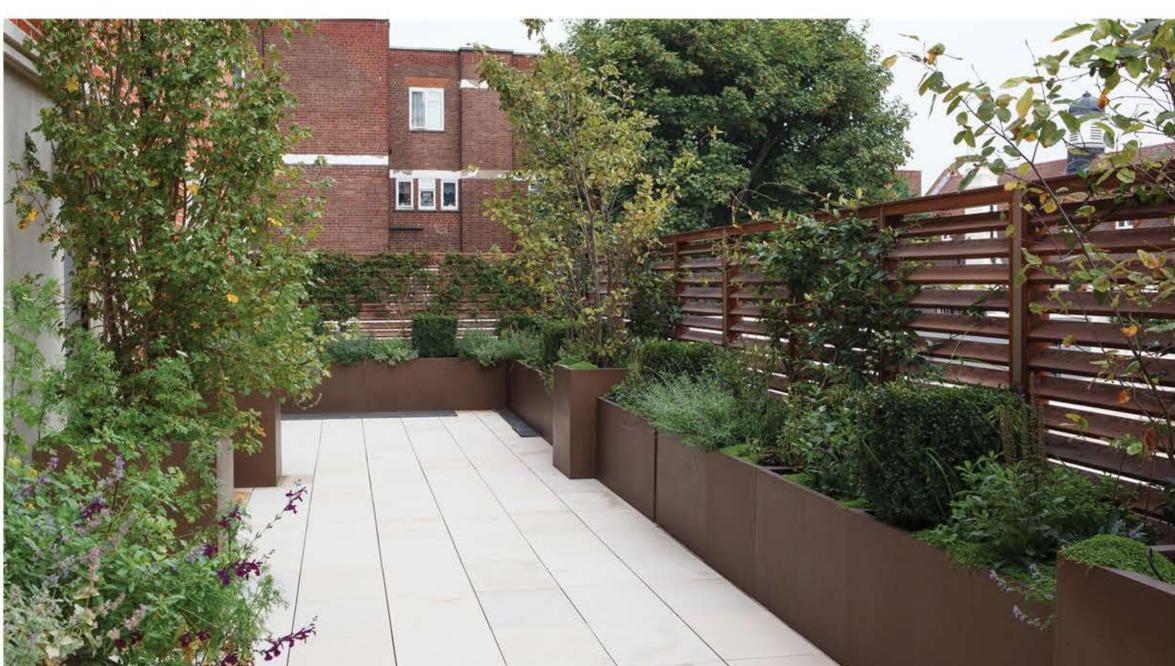

## **NOTES**

- 1. IT IS THE CONTRACTOR'S RESPONSIBILITY TO FIELD VERIFY SURVEY INFORMATION AND SITE CONDITIONS PRIOR TO START OF CONSTRUCTION AND REPORT ANY DISCREPANCIES. CONTRACTOR SHALL CONTACT DIGGER'S HOTLINE TO LOCATE ALL PUBLIC AND PRIVATE UTILITIES PRIOR TO START OF CONSTRUCTION. ANY DAMAGE CAUSED TO EXISTING UTILITIES, EITHER SHOWN OR NOT, SHALL BE REPAIRED AND PAID FOR AT THE CONTRACTOR'S EXPENSE.
- 2. CONTRACTOR SHALL PROTECT BENCHMARKS.
- 3. ALL TREES SHOWN TO BE RETAINED WITHIN THE PUBLIC RIGHT-OF-WAY SHALL BE PROTECTED DURING CONSTRUCTION WITH TREE PROTECTION FENCING. ALL TREE PROTECTION FENCING SHALL BE IN PLACE PRIOR TO ANY SITE WORK. PERFORM ALL WORK IN THE RIGHT-OF-WAY IN ACCORDANCE WITH CITY OF MADISON STANDARD 107.13 "TREE PROTECTION SPECIFICATION".
- 4. ALL EXISTING PLANT MATERIAL IS SHOWN AT EXISTING, APPROXIMATED SIZE PER CITY OF MADISON STANDARDS.
- 5. ALL WRAPPINGS, WIRE BASKETS, BURLAP, AND OTHER MISCELLANEOUS MATERIAL SHALL BE COMPLETELY REMOVED FROM ALL SHRUB AND TREE ROOT BALLS PRIOR TO INSTALLATION.
- 6. ALL LAWN AREAS DISTURBED BY CONSTRUCTION ACTIVITIES SHALL BE RE-SEEDED AT NO COST TO OWNER.
- 7. CONTRACTOR IS RESPONSIBLE FOR WATERING AND MAINTENANCE OF PLANT MATERIAL.