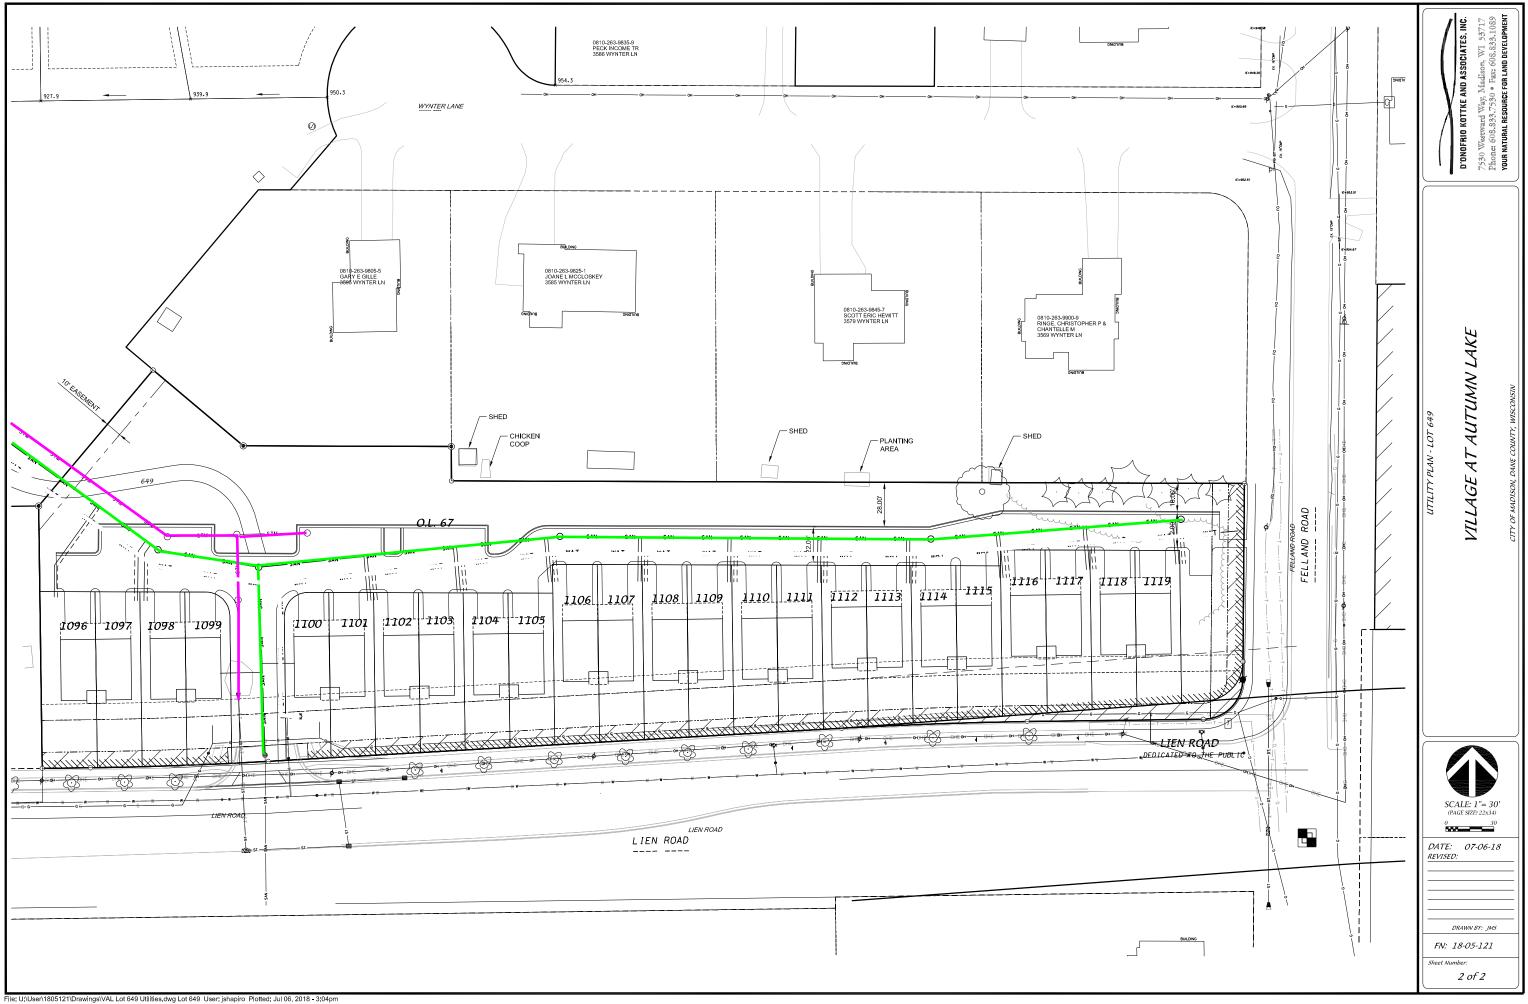

Village at Autumn Lake – Phase 8, Project Location

| D'ONOFRIO KOTTKE AND ASSOCIATES, INC.<br>7530 Westward Way; Madison, WT 53717<br>Phone: 608.833.7530 • Fart 608.833.1089<br>Your Natural Resource for land development |
|------------------------------------------------------------------------------------------------------------------------------------------------------------------------|
| UTTLITY PLAN - 0.L. 45<br>VILLAGE AT AUTUMN LAKE<br>CITY OF MADISON, DAWE COUNTY, WISCONSIN                                                                            |
| SCALE: 1" = 30'   (PAGE SIZE 22:34)   0   30   DATE: 07-06-18   REVISED:   0   DRAWN BY:   JMS   FN: 18-05-121   Sheet Number:   1 of 2                                |