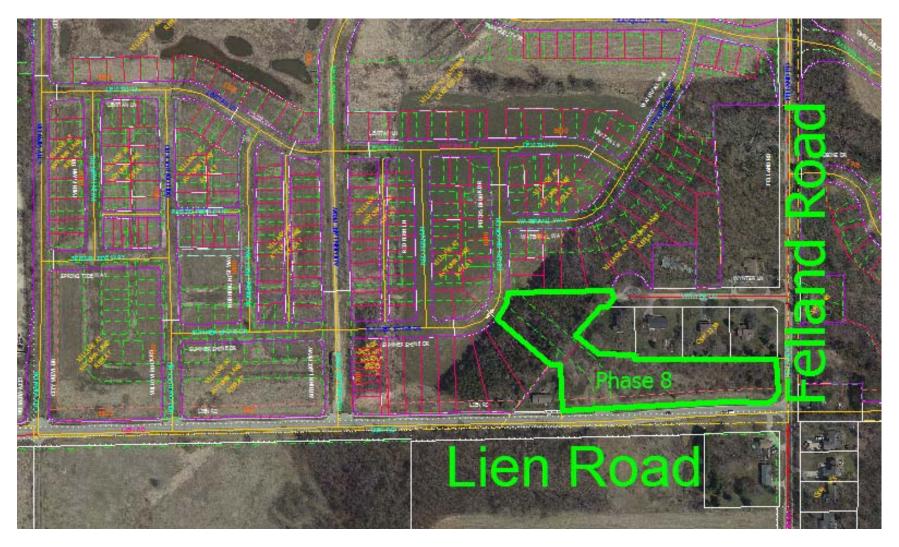

Village at Autumn Lake – Phase 8, Project Location

| D'ONOFRIO KOTTKE AND ASSOCIATES, INC.<br>7530 Westward Way; Madison, WT 53717<br>Phone: 608.833.7530 • Fart 608.833.1089<br>Your Natural Resource for land development |
|------------------------------------------------------------------------------------------------------------------------------------------------------------------------|
| UTTLITY PLAN - 0.L. 45<br>VILLAGE AT AUTUMN LAKE<br>CITY OF MADISON, DAWE COUNTY, WISCONSIN                                                                            |
| SCALE: 1" = 30'   (PAGE SIZE 22:34)   0   30   DATE: 07-06-18   REVISED:   0   DRAWN BY:   JMS   FN: 18-05-121   Sheet Number:   1 of 2                                |