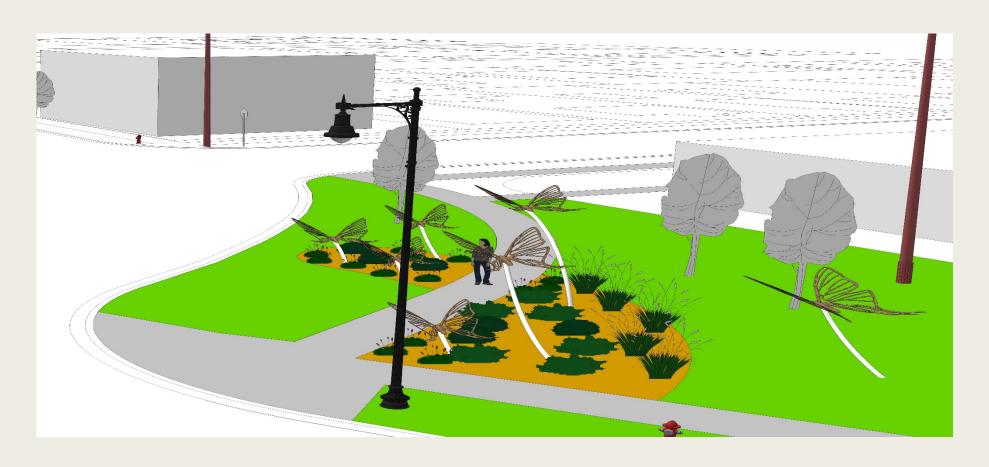

# Future Gateway Design

#### Phase 2 (Spring 2019): Butterfly Sculptures on West Corner

Funded by AIPP Grant (\$4500)

#### Phase 3 (Summer/Fall 2019): Butterfly Sculptures on East Corner

Funded by AIPP Grant (\$10,500)