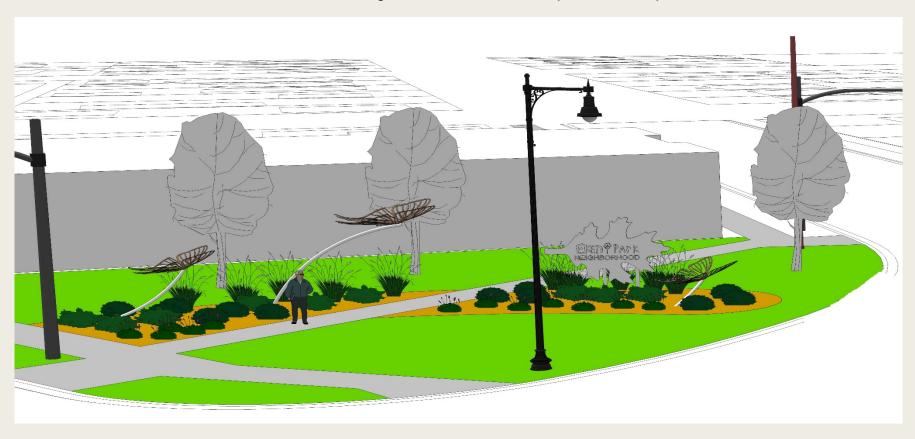

# Future Gateway Design

#### Phase 2 (Spring 2019): Butterfly Sculptures on West Corner

Funded by AIPP Grant (\$4500)

#### Phase 3 (Summer/Fall 2019): Butterfly Sculptures on East Corner

Funded by AIPP Grant (\$10,500)