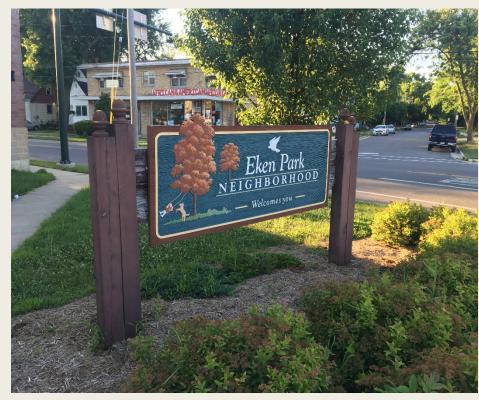

### Eken Park Sign and Butterfly Sculpture Garden 2015-17

# Phase 1 (Fall 2018): Welcome Sign

Funded by City of Madison DPCED "Neighborhood Grant" (\$7500)

Current Welcome Sign

Future Welcome Sign