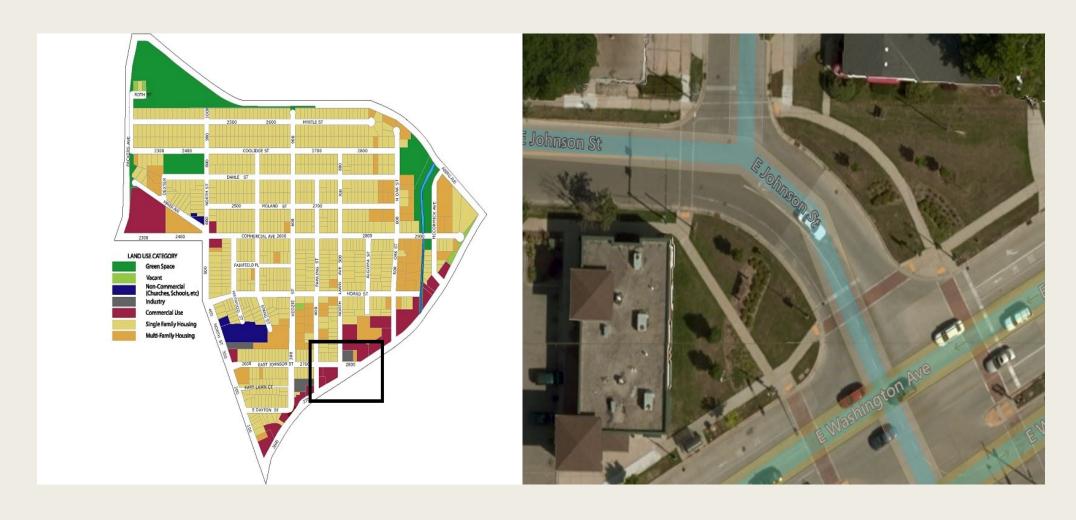

bruary 2017 Eken Park Neighborhood Association forms Placemaking Committee
- March 29, 2017 Meeting with Linda Horvath (DPCED) to discuss gateway project
- April 2017 City of Madison DPCED approves \$2500 grant for gateway project
- July 18, 2017 Meeting with DPCED to discuss plans for gateway project
- January 19, 2018 Meeting with Linda Horvath to discuss additional funds for gateway project
- March 2018 City of Madison DPCED approves grant for additional \$5000 for gateway project
- May 10, 2018 Meeting with Linda Horvath and design staff for latest gateway design plans
- May 22, 2018 Meeting with Karin Wolf (Arts Program Administrator)
- July 10, 2018 Presentation to Madison Arts Commission

### Eken Park Sign and Butterfly Sculpture Garden 2015-17



# Site of future Gateway Project



## **Current Site of Gateway Project**



# Future Gateway Design



# Phase 1 (Fall 2018): Welcome Sign

Funded by City of Madison DPCED "Neighborhood Grant" (\$7500)



Current Welcome Sign



Future Welcome Sign

#### Phase 2 (Spring 2019): Butterfly Sculptures on West Corner

Funded by AIPP Grant (\$4500)



#### Phase 3 (Summer/Fall 2019): Butterfly Sculptures on East Corner

Funded by AIPP Grant (\$10,500)



## Phase 4 (Spring 2020): Landscaping

Funded by Eken Park Neighborhood Association (\$5000)





**Current Landscaping** 

Future Landscaping

#### Gateway Project Budget:

| <b>Eken Park Gateway Project Expenses</b> |                     |          | Eken Park Gateway Project Revenue               |          |
|-------------------------------------------|--------------------