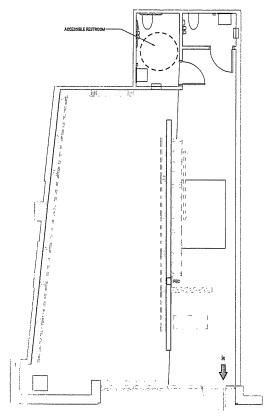

--------------------------------------------|
| $\boxtimes\!\!\boxtimes$   | CONCRETE MASONRY UNIT (SECTION)                   |
| $\overline{Z}\overline{Z}$ | BRICK (SECTION)                                   |
|                            | STEEL (SECTION)                                   |
|                            | RIGID INSULATION (SECTION)                        |
|                            | PLYWOOD (SECTION)                                 |
|                            | GRANULAR FILL                                     |
|                            | EXTERIOR INSULATION AND FINISH SYSTEM (SECTION)   |
|                            | EXTERIOR INSULATION AND FINISH SYSTEM (ELEVATION) |
|                            | STONE VENEER (ELEVATION)                          |









FIRST FLOOR LIFE SAFETY PLAN

SCALE 114" = 114"

TITLE

CLASSIFICATION OF WORK: LEVEL 2 ALTERATION PROJECT AREA 1,172 SF

BUILDING AREA: Work Area 1,172 gross sq. ft. Building Total UNALTERED PRIMARY TENANT AREA USES:

856 nsf 516 nsf 1,172 msf

FIRE SPRINKLER SYSTEM: Fully aprinklared per NFPA 13

TOLET FIXTURE CALCULATIONS (Table 2292.1): Type of Use Occupant load

LIFE SAFETY PLAN NOTES

1. ALL DOOR OPENINGS ARE 3-0"-WIDE MIN. U.N.O. 2. SEE SITE PLAN FOR ACCESSIBLE ROUTE TO ACCESSIBLE PARKING STALLS.

LIFE SAFETY PLAN LEGEND

FIRE EXTINGUISHER CABINET EGRESS DIRECTION

60° Ø WHEELCHAIR TURNING SPACE

1 HOUR RATED FIRE PARTITION

2 HOUR RATED FIRE PARTITION 3 HOUR RATED FIRE PARTITION STRANG

ARCHITECTURE ENGINEERING INTERIOR DESIGN MADISON, WI | WAUKESHA, WI

COPYRIGHT STRANG, INC. 20