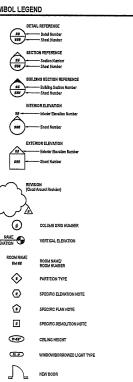

--------------------------------------------------|
| $\boxtimes\!\!\boxtimes$   | CONCRETE MASONRY UNIT (SECTION)                   |
| $\overline{Z}\overline{Z}$ | BRICK (SECTION)                                   |
|                            | STEEL (SECTION)                                   |
|                            | RIGID INSULATION (SECTION)                        |
|                            | PLYWOOD (SECTION)                                 |
|                            | GRANULAR FILL                                     |
|                            | EXTERIOR INSULATION AND FINISH SYSTEM (SECTION)   |
|                            | EXTERIOR INSULATION AND FINISH SYSTEM (ELEVATION) |
|                            | STONE VENEER (ELEVATION)                          |









FIRST FLOOR LIFE SAFETY PLAN

SCALE 114" = 114"

TITLE

CLASSIFICATION OF WORK: LEVEL 2 ALTERATION PROJECT AREA 1,172 SF

BUILDING AREA: Work Area 1,172 gross sq. ft. Building Total UNALTERED PRIMARY TENANT AREA USES:

856 nsf 516 nsf 1,172 msf

FIRE SPRINKLER SYSTEM: Fully aprinklared per NFPA 13

TOLET FIXTURE CALCULATIONS (Table 2292.1): Type of Use Occupant load

LIFE SAFETY PLAN NOTES

1. ALL DOOR OPENINGS ARE 3-0"-WIDE MIN. U.N.O. 2. SEE SITE PLAN FOR ACCESSIBLE ROUTE TO ACCESSIBLE PARKING STALLS.

LIFE SAFETY PLAN LEGEND

FIRE EXTINGUISHER CABINET EGRESS DIRECTION

60° Ø WHEELCHAIR TURNING SPACE

1 HOUR RATED FIRE PARTITION

2 HOUR RATED FIRE PARTITION 3 HOUR RATED FIRE PARTITION STRANG

ARCHITECTURE ENGINEERING INTERIOR DESIGN MADISON, WI | WAUKESHA, WI

COPYRIGHT STRANG, I