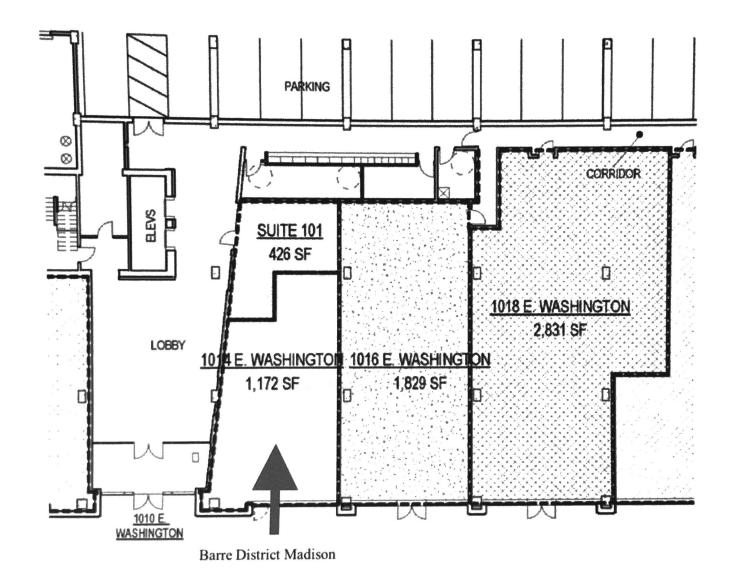

| BOMA CALCULATIONS  |           |  |  |  |  |
|--------------------|-----------|--|--|--|--|
| LEVEL 01           |           |  |  |  |  |
| 1004 E. WASHINGTON | 2,900 SF  |  |  |  |  |
| 1006 E. WASHINGTON | 1,678 SF  |  |  |  |  |
| 1014 E. WASHINGTON | 1,172 SF  |  |  |  |  |
| 1016 E. WASHINGTON | 1,829 SF  |  |  |  |  |
| 1018 E. WASHINGTON | 2,831 SF  |  |  |  |  |
| 1022 E. WASHINGTON | 5,082 SF  |  |  |  |  |
| 1028 E. WASHINGTON | 2,278 SF  |  |  |  |  |
| SUITE 101          | 426 SF    |  |  |  |  |
| LEVEL 02           |           |  |  |  |  |
| SUITE 202          | 5,147 SF  |  |  |  |  |
| SUITE 206          | 1,601 SF  |  |  |  |  |
| SUITE 210          | 15,996 SF |  |  |  |  |
| LEVEL 03           |           |  |  |  |  |
| SUITE 301          | 1,919 SF  |  |  |  |  |
| SUITE 306          | 7,117 SF  |  |  |  |  |
| SUITE 310          | 1,484 SF  |  |  |  |  |
| SUITE 314          | 16,997 SF |  |  |  |  |
| WELLNESS           | 77 SF     |  |  |  |  |
| TOTAL              | 68,534 SF |  |  |  |  |

SUITE 101, 1014, 1016 & 1018 E. WASHINGTON - LEASE EXHIBIT - BOMA METHOD 'A'