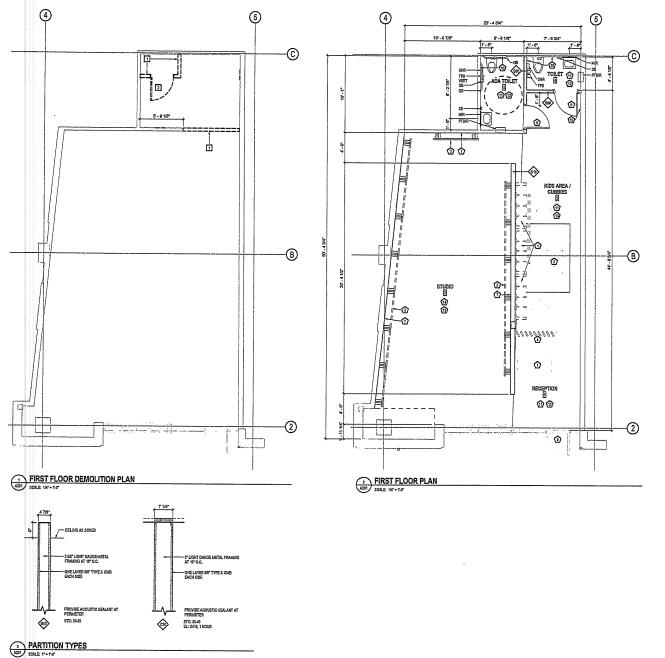

ARCHITECTURAL A201 FIRST FLOOR PLANS

STRANG

|     | REVISIONS        | PROJECT TITLE          |     |                             |
|-----|------------------|------------------------|-----|-----------------------------|
| NO. | DESCRIPTION DATE | BARRE DISTRICT MADISON |     |                             |
| _   |                  | -1                     |     |                             |
|     |                  | ]                      |     |                             |
| -   |                  | SHEET NAME             |     |                             |
|     |                  | TITLE SHEET            |     |                             |
| -   | <u> </u>         |                        |     |                             |
|     |                  | PROJECT NO. 2018017    |     | COPYRIGHT STRANG, INC. 2018 |
|     |                  | DATE: 05/22/2018       | SHE | TOO1                        |
| _   |                  | DRAWING SET PERMIT     |     | 1001                        |