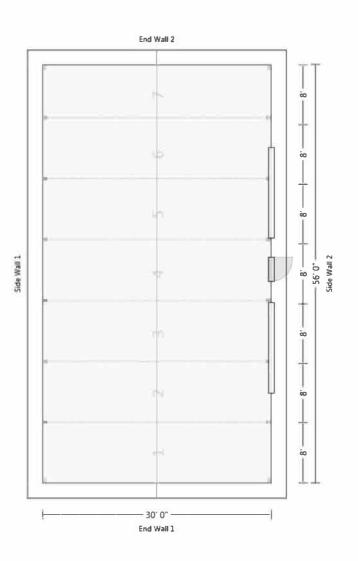

**South Side Wall 2 on Building 1** 



West End Wall 1 on Building 1



## City of Madison Department of Public Works PARKS DIVISION

City-County Building, Suite 104 210 Martin Luther King, Jr. Blvd. Madison, WI 53703



Graphical Scale

0 40 ft

N

PR∩1F(

OLBRICH PARK MAINTENANCE SHED

OLBRICH PARK 3527 ATWOOD AVE. MADISON, WI

Although every effort has been made in preparing these plans and checking them for accuracy, the contractor and subcontractors must check all details and dimensions of their trade and be responsible for the same.

PUBLIC WORKS PROJECT #:

8225

SHEET TITLE:

SHEET TITLE HERE

SHEET NUM

**L-4**