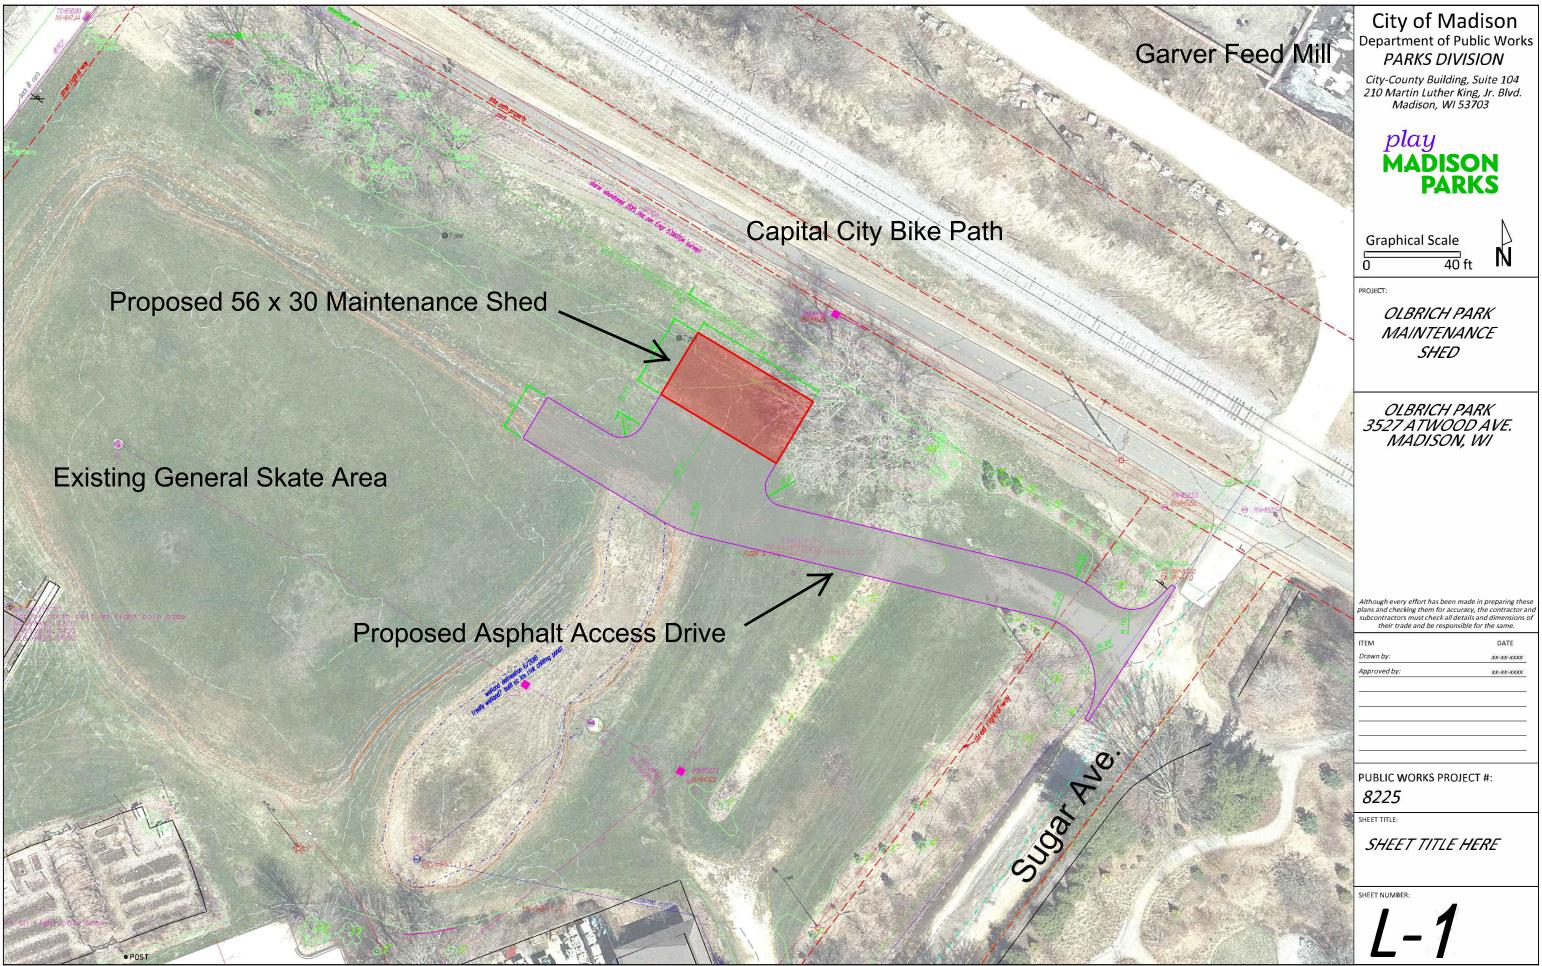

**South Side Wall 2 on Building 1** 



West End Wall 1 on Building 1



## City of Madison Department of Public Works PARKS DIVISION

City-County Building, Suite 104 210 Martin Luther King, Jr. Blvd. Madison, WI 53703



Graphical Scale

0 40 ft

N

PR∩1F(

OLBRICH PARK MAINTENANCE SHED

OLBRICH PARK 3527 ATWOOD AVE. MADISON, WI

Although every effort has been made in preparing these plans and checking them for accuracy, the contractor and subcontractors must check all details and dimensions of their trade and be responsible for the same.

PUBLIC WORKS PROJECT #:

8225

SHEET TITLE:

SHEET TITLE HERE

SHEET NUM

**L-4**