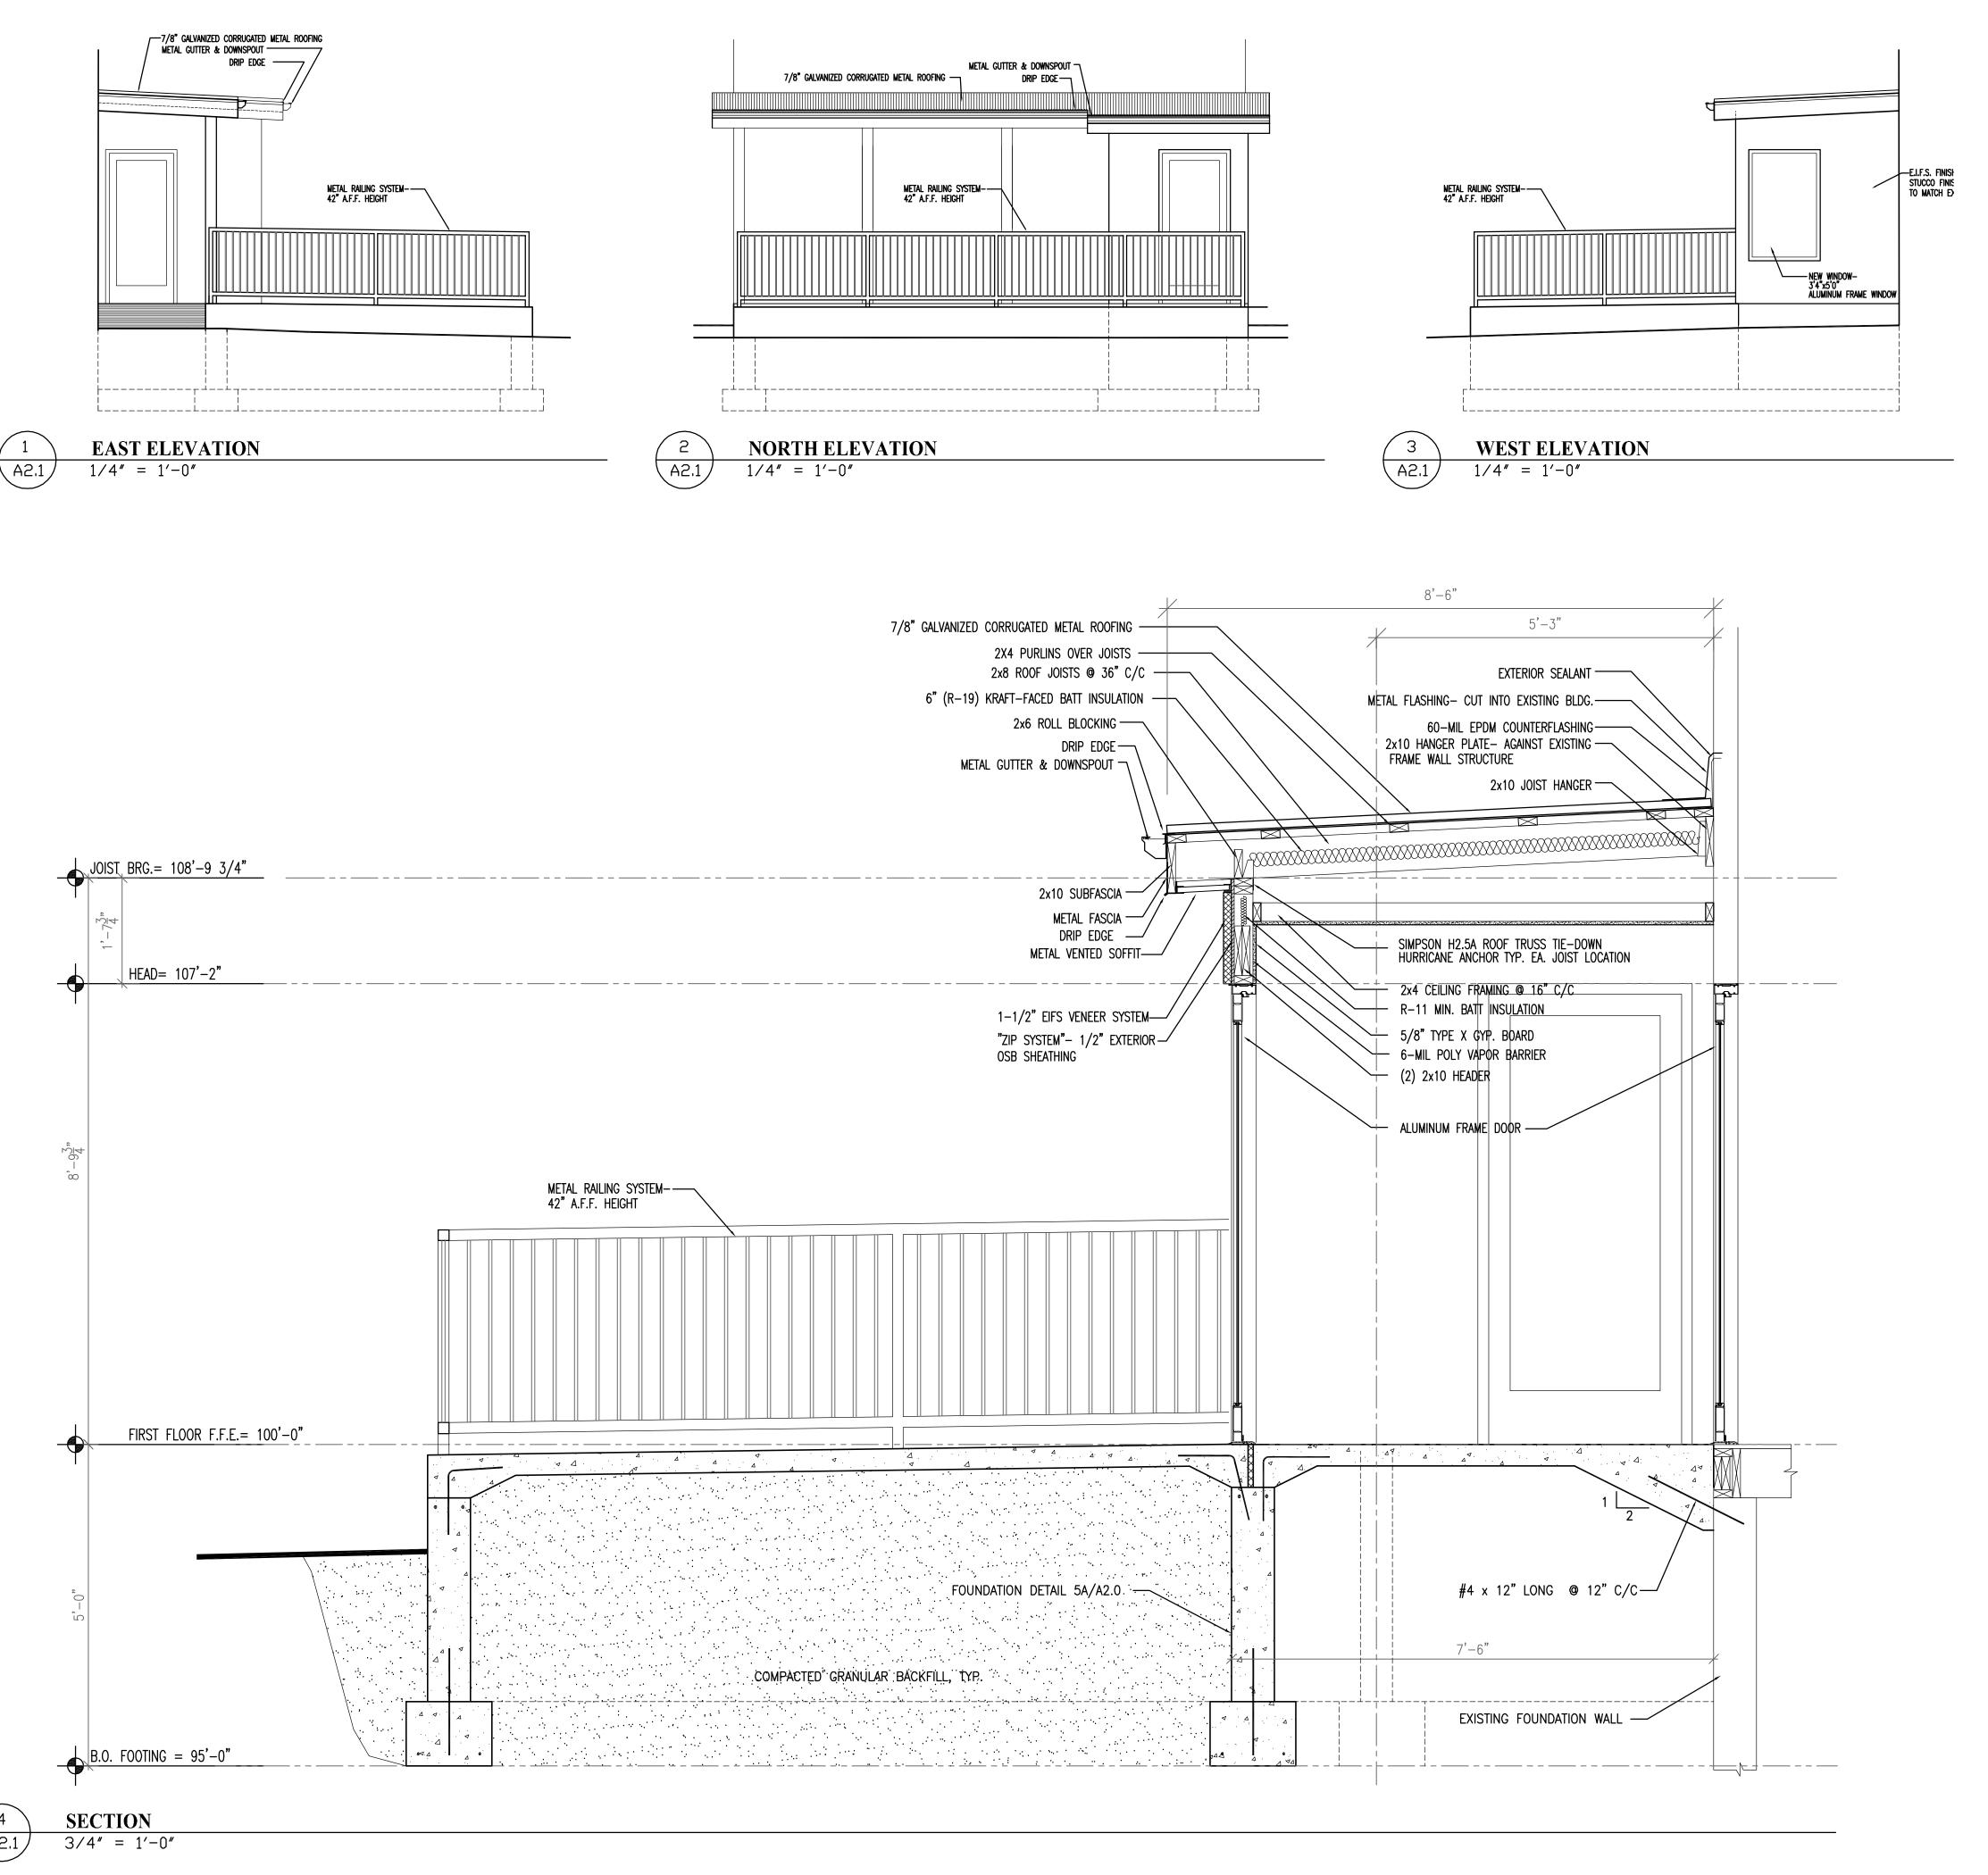

## Mike's Horseshoe Bar **JUNE 08, 2018**

**CONSTRUCTION DOCUMENTS** 

STING

NORTH

— METAL RAILING SYSTEM 42" HEIGHT

NORTH

WALL= 99'-4"

BUILDING

ADDITION







A2.1

| CASHW            | N A V        | A S S O C I A T E S, | In c. | PH: (608) 237-7443 | FAX: (608) 237- 7444                    | 6734 Parkway Drive                   | Sun Prairie, WI 53590                         | Gregory M. Cashman, AlA |
|------------------|--------------|----------------------|-------|--------------------|-----------------------------------------|--------------------------------------|-----------------------------------------------|-------------------------|
| SHEET NUMBER: S. | SHEET TITLE: |                      |       | PR0JECT:           |                                         | LOCATION:                            | PROJECT OWNER:                                | REVISIONS               |
|                  |              |                      |