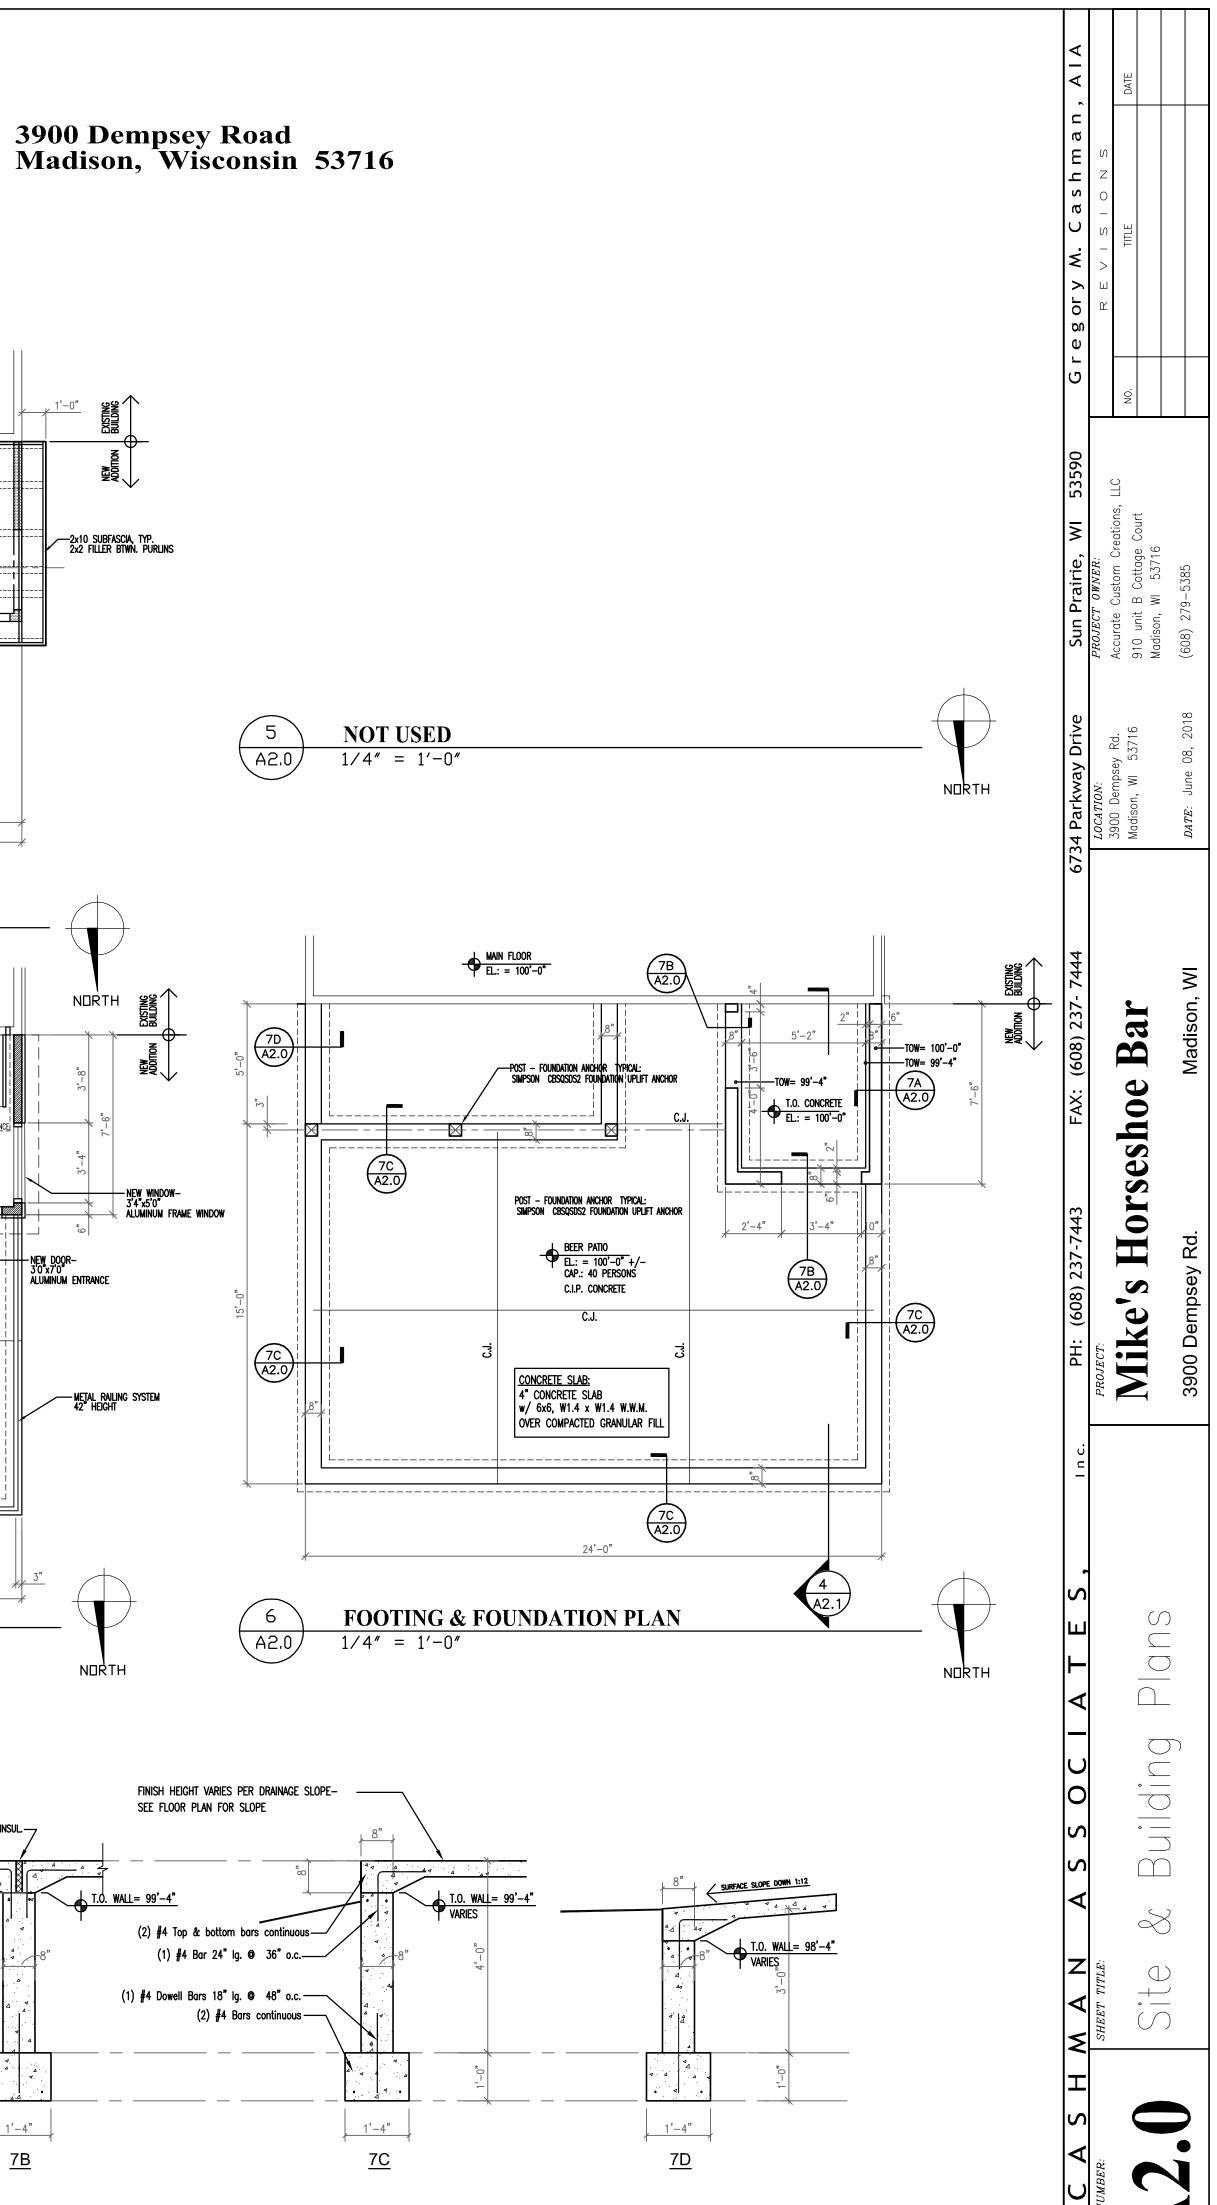

## Mike's Horseshoe Bar **JUNE 08, 2018**

**CONSTRUCTION DOCUMENTS** 

STING

NORTH

— METAL RAILING SYSTEM 42" HEIGHT

NORTH

WALL= 99'-4"

BUILDING

ADDITION

A2.1

| CASHW            | N A V        | A S S O C I A T E S, | In c. | PH: (608) 237-7443 | FAX: (608) 237- 7444                    | 6734 Parkway Drive                   | Sun Prairie, WI 53590                         | Gregory M. Cashman, AlA |
|------------------|--------------|----------------------|-------|--------------------|-----------------------------------------|--------------------------------------|-----------------------------------------------|-------------------------|
| SHEET NUMBER: S. | SHEET TITLE: |                      |       | PR0JECT:           |                                         | LOCATION:                            | PROJECT OWNER:                                | REVISIONS               |
|                  |              |                      |       | Milrole Hoven      | achaa Bar                               | 5900 Dempsey Rd.<br>Madicon WI 52716 | Accurate Custom Creations, LLC                | NO. TITLE DATE          |
|                  |              |                      |       |                    | SIIUE DAI                               |                                      | 910 unit B Cottage Court<br>Madison, WI 53716 |                         |
|                  |              | 5                    |       |                    | ::::::::::::::::::::::::::::::::::::::: |                                      | (600) 270 5205                                |                         |
|                  |              |                      |       | 3900 Dempsey Rd.   | Madison, WI                             | <i>DATE</i> : JUNE U8, 2018          | (8US) 2/3-3383                                |                         |