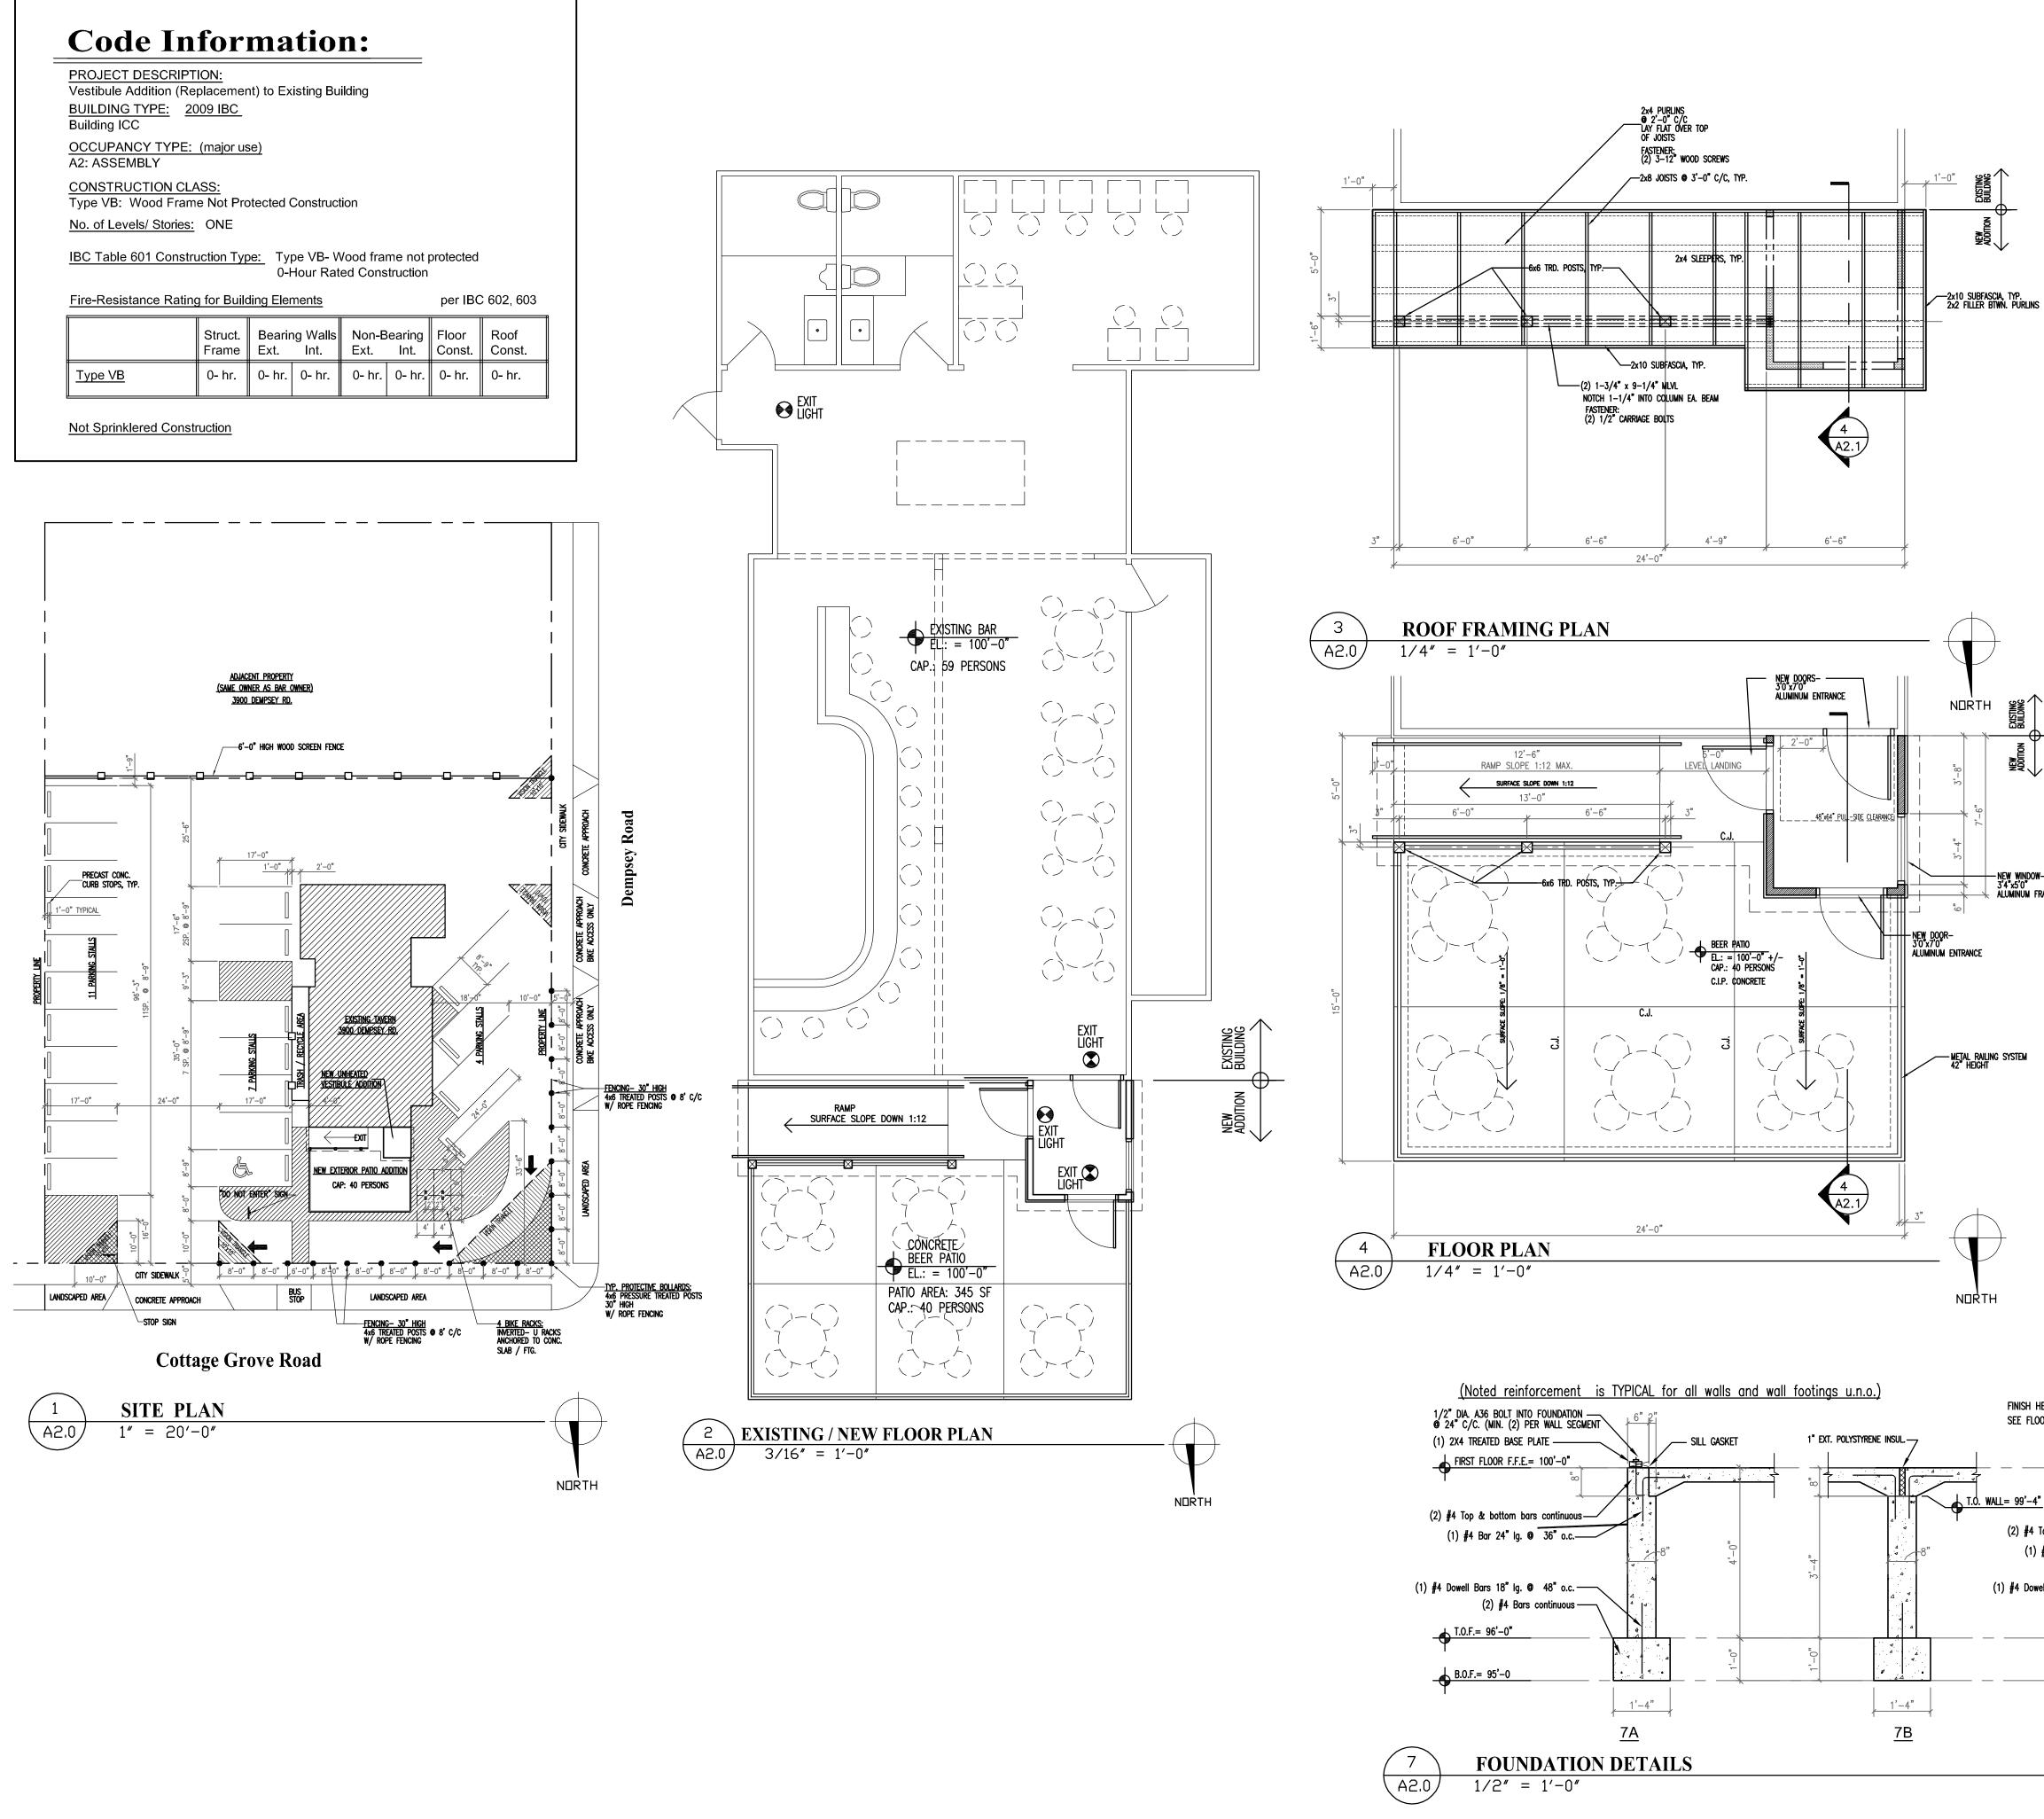

## Mike's Horseshoe Bar **JUNE 08, 2018**

**CONSTRUCTION DOCUMENTS** 

STING

NORTH

— METAL RAILING SYSTEM 42" HEIGHT

NORTH

WALL= 99'-4"

BUILDING

ADDITION







A2.1

| CASHW            | N A V        | A S S O C I A T E S, | In c. | PH: (608) 237-7443 | FAX: (608) 237- 7444                    | 6734 Parkway Drive                   | Sun Prairie, WI 53590                         | Gregory M. Cashman, AlA |
|------------------|--------------|----------------------|-------|--------------------|-----------------------------------------|--------------------------------------|-----------------------------------------------|-------------------------|
| SHEET NUMBER: S. | SHEET TITLE: |                      |       | PR0JECT:           |                                         | LOCATION