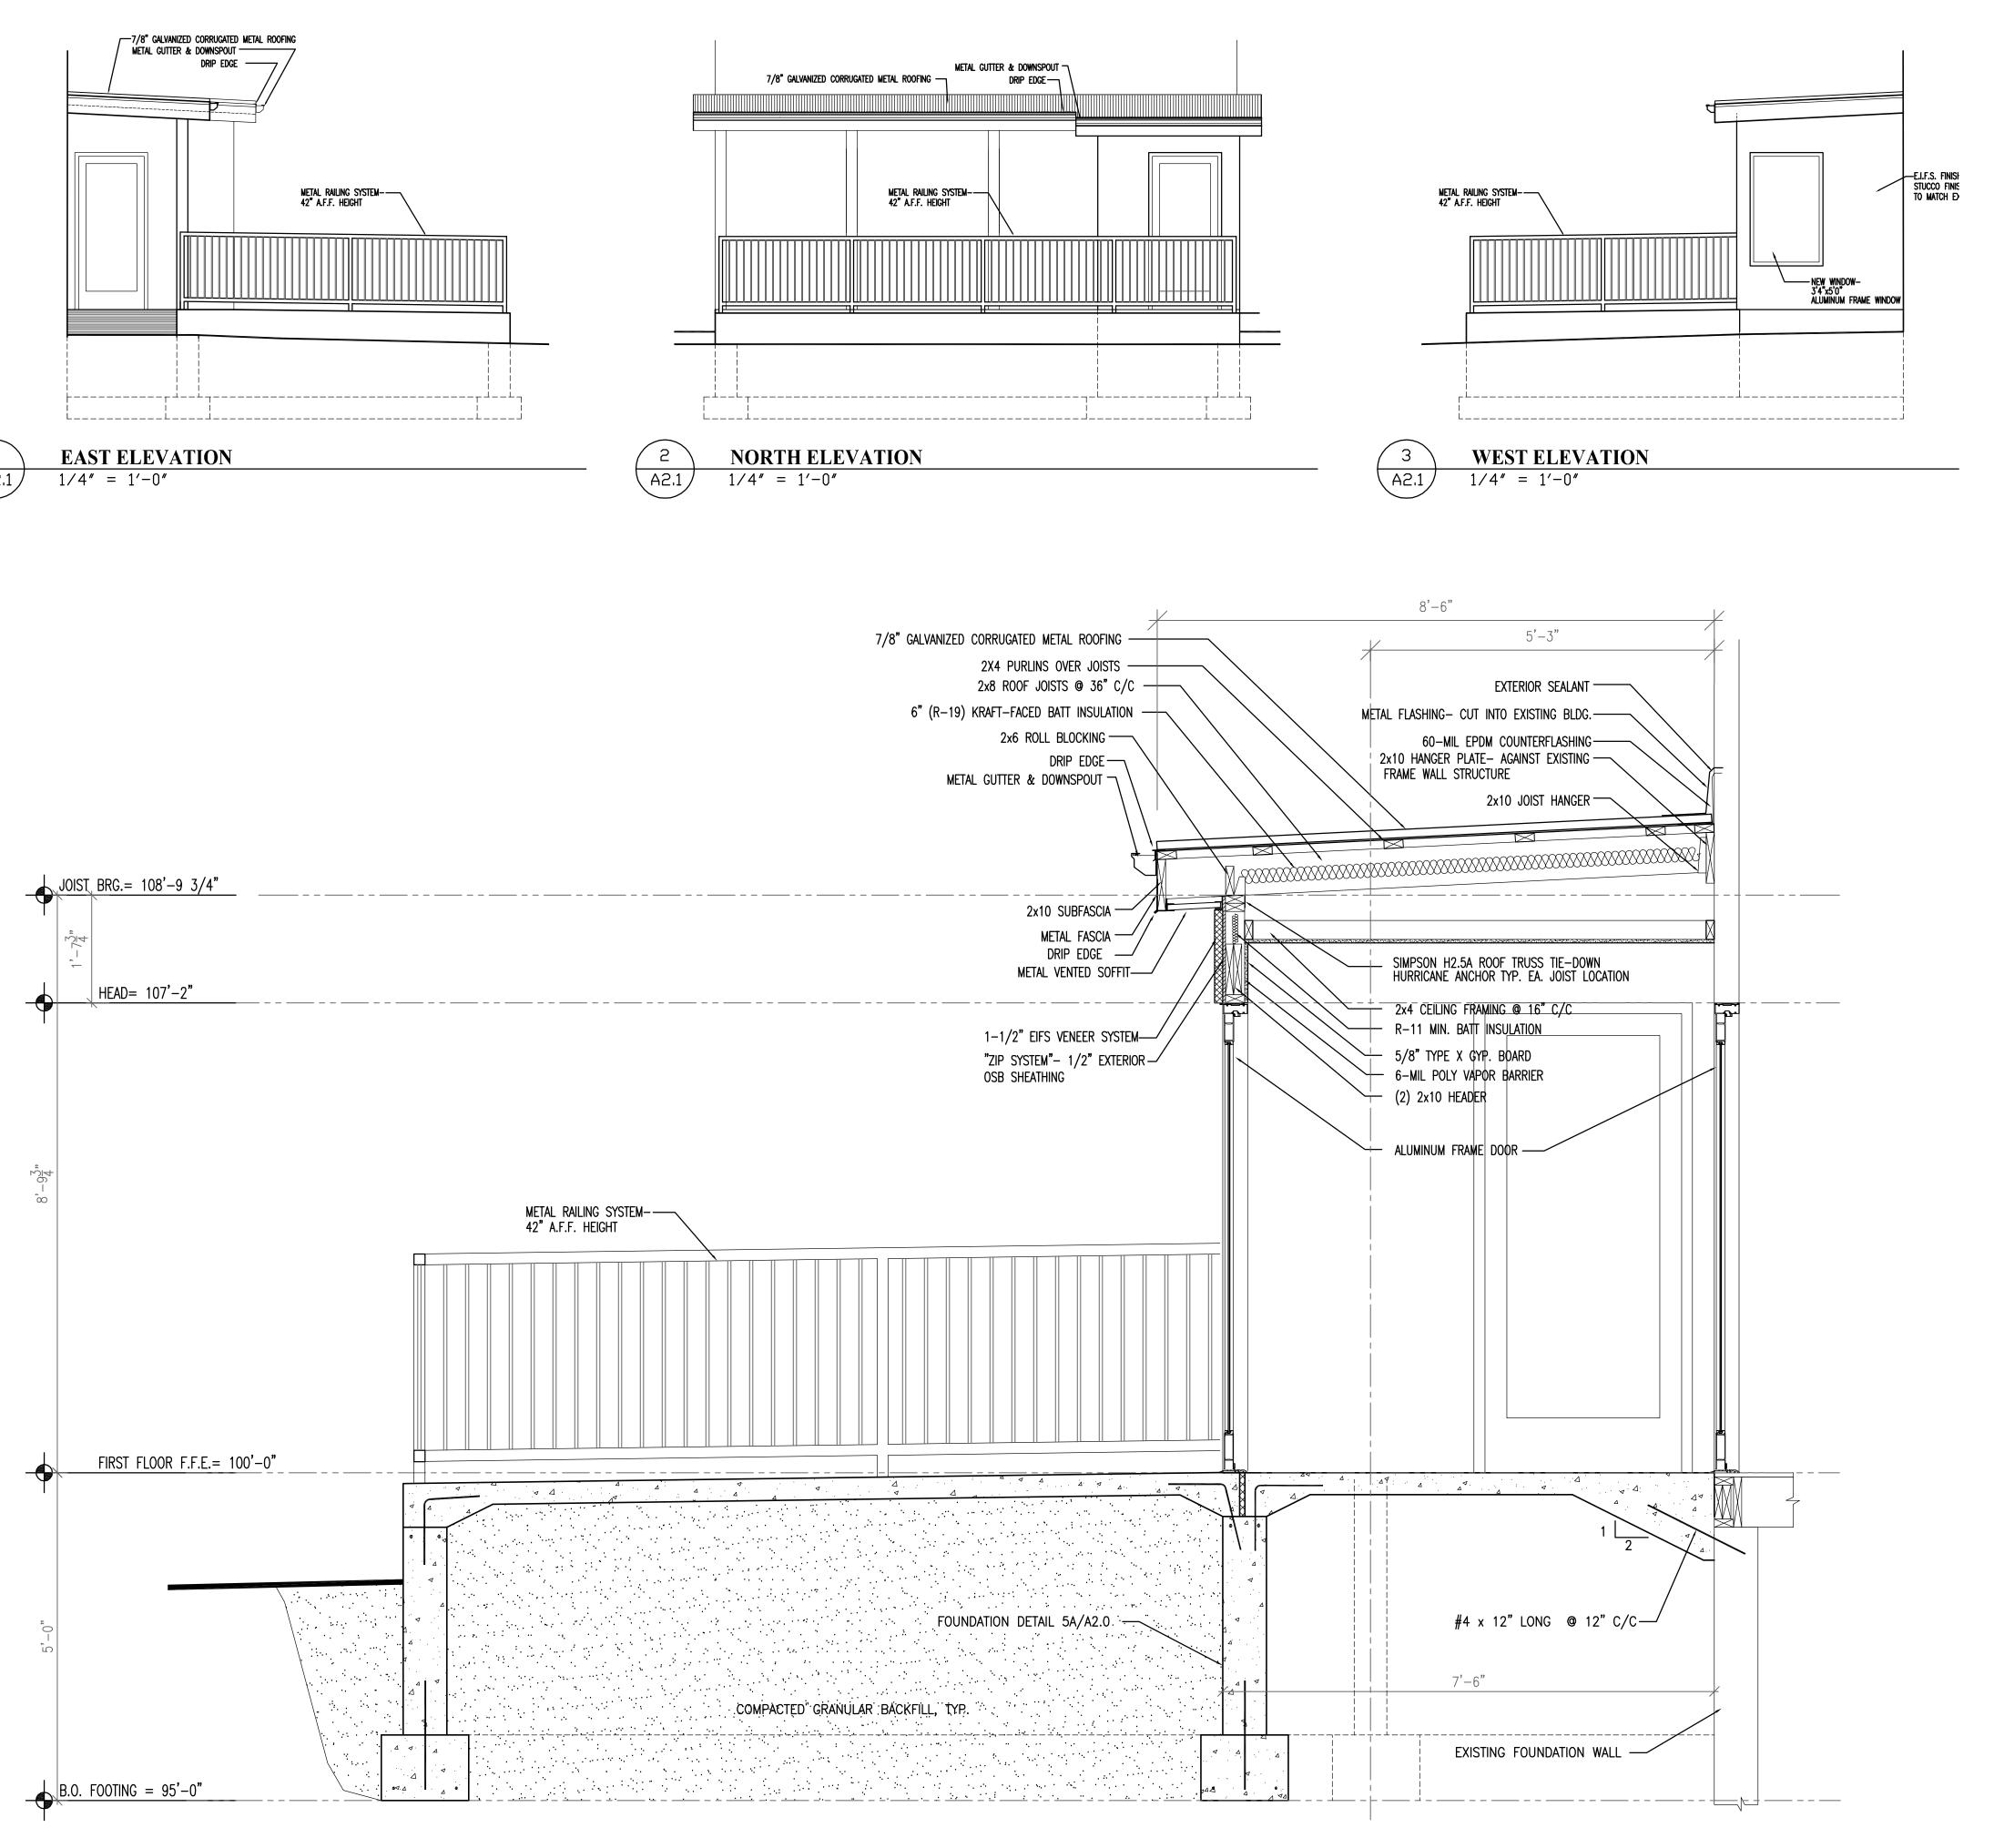

## Mike's Horseshoe Bar **JUNE 08, 2018**

**CONSTRUCTION DOCUMENTS** 

STING

NORTH

— METAL RAILING SYSTEM 42" HEIGHT

NORTH

WALL= 99'-4"

BUILDING

ADDITION







A2.1

| CASHW            | N A V        | A S S O C I A T E S, | In c. | PH: (608) 237-7443 | FAX: (608) 237- 7444                    | 6734 Parkway Drive                   | Sun Prairie, WI 53590                         | Gregory M. Cashman, AlA |
|------------------|--------------|----------------------|-------|--------------------|-----------------------------------------|--------------------------------------|-----------------------------------------------|-------------------------|
| SHEET NUMBER: S. | SHEET TITLE: |                      |       | PR0JECT:           |                                         | LOCATION:                            | PROJECT OWNER:                                | REVISIONS               |
|                  |              |                      |