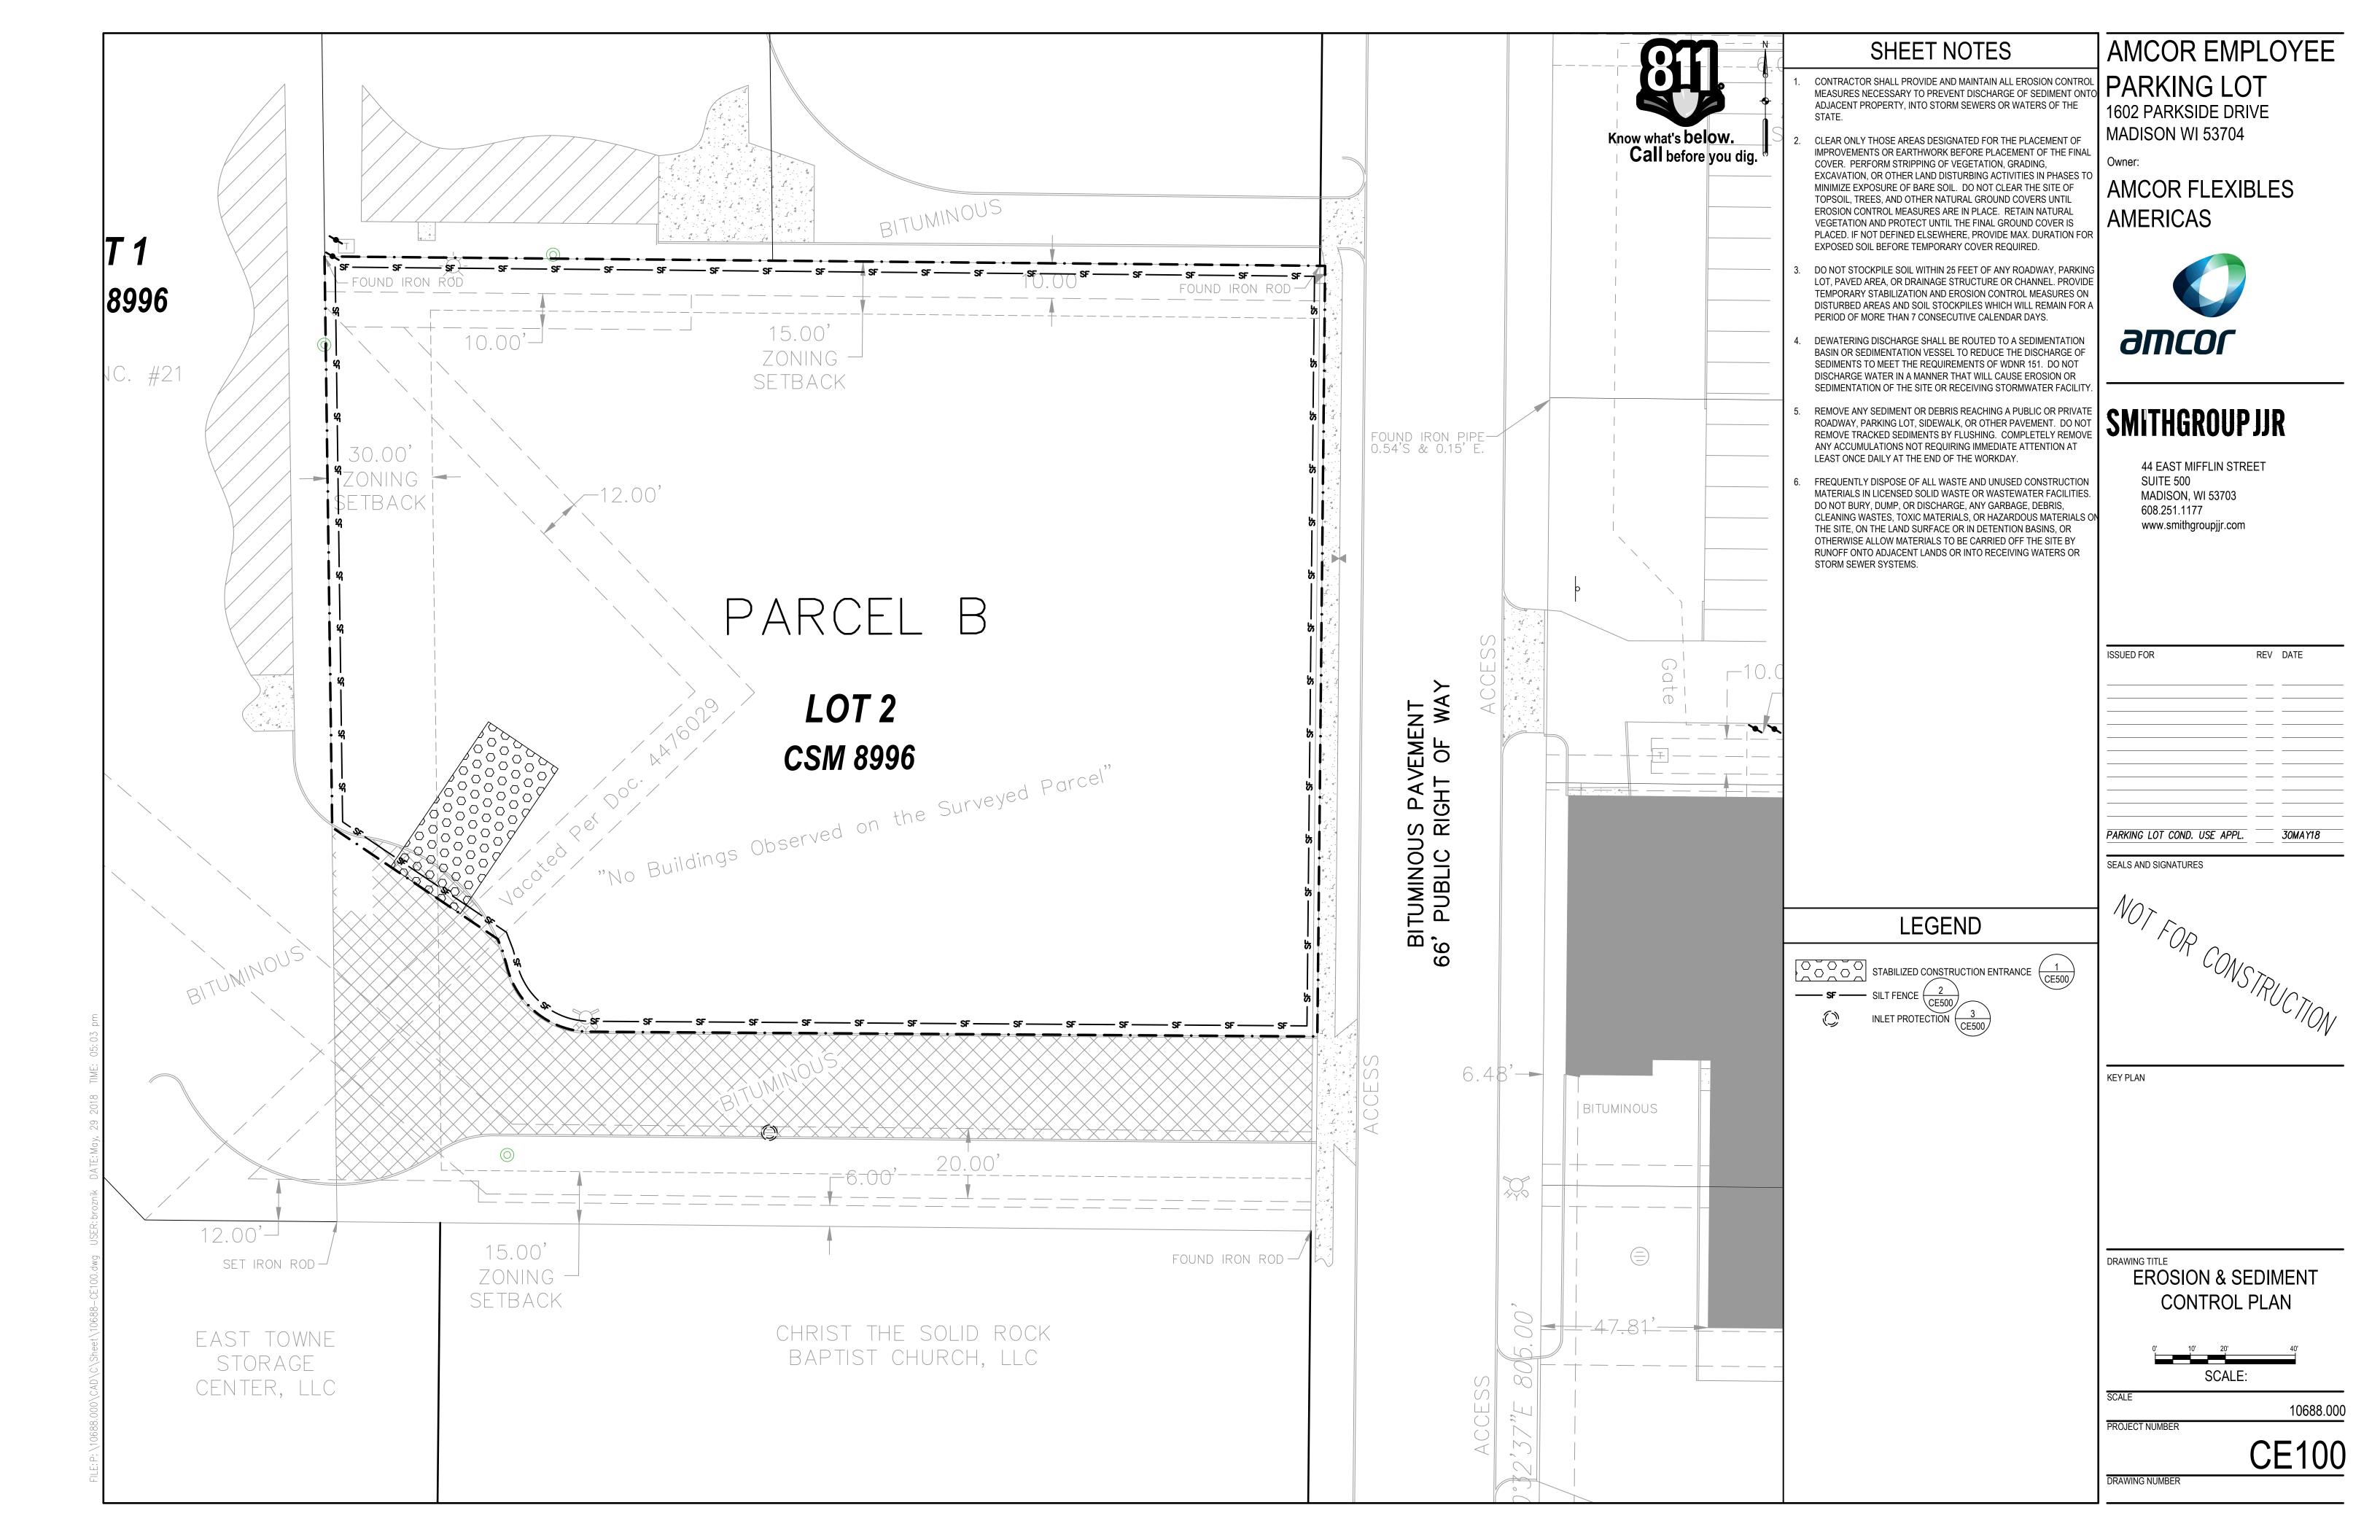

#### AMCOR EMPLOYEE

PARKING LOT 1602 PARKSIDE DRIVE MADISON WI 53704 Owner:

AMCOR FLEXIBLES AMERICAS

SEALS AND SIGNATURES

NOT FOR CONSTRUCTION

KEY PLAN

DRAWING TITLE **EROSION & SEDIMENT** CONTROL DETAILS

SCALE

10688.000

CE500

DRAWING NUMBER

#### SHEET NOTES

CONTRACTOR SHALL VERIFY ALL SITE CONDITIONS PRIOR TO STARTING WORK. IN ALL CASES WHERE A CONFLICT MAY OCCUR, THE ENGINEER SHALL BE NOTIFIED AND WILL INTERPRET THE INTENT OF THE CONTRACT DOCUMENTS.

- PRIOR TO THE COMMENCEMENT OF WORK, VERIFY LOCATIONS AND DEPTHS OF ALL UNDERGROUND UTILITIES THAT MAY BE AFFECTED BY CONSTRUCTION AND TAKE RESPONSIBILITY FOR DAMAGES TO SUCH UTILITIES CAUSED AS A RESULT OF CONSTRUCTION.
- 3. TAKE ALL NECESSARY PRECAUTIONARY MEASURES TO PROTECT THE PUBLIC AND ADJACENT PROPERTIES FROM DAMAGE THROUGHOUT CONSTRUCTION, INCLUDING DAMAGES TO UTILITIES, WALKS, WALLS, DRIVES, CURBS, ETC.
- 4. SECURE ALL NECESSARY PERMITS AND NOTIFY ALL UTILITY COMPANIES WITH UTILITIES ON THE SITE PRIOR TO THE CONSTRUCTION OF THE PROJECT. ADHERE TO ALL APPLICABLE LOCAL, STATE AND FEDERAL LAWS OR REGULATIONS PERTAINING TO THE PROJECT.
- 5. ESTABLISH AND MAINTAIN SITE SECURITY UNTIL PROJECT ACCEPTANCE.
- 6. REFER TO THE SPECIFICATIONS FOR ADDITIONAL REQUIREMENTS NOT SHOWN ON DRAWINGS.
- 7. DISPOSE ALL ELEMENTS DESIGNATED FOR REMOVAL IN A LEGAL MANNER. PROVIDE RECEIPTS AND LETTERS FROM DISPOSAL SITES TO OWNER .
- 8. PREPARE ALL SUBGRADES IN ACCORDANCE WITH RECOMMENDATIONS OF GEOTECHNICAL ENGINEER. PROVIDE PROOF OF ALL REQUIRED SOIL COMPACTION TO THE OWNER.