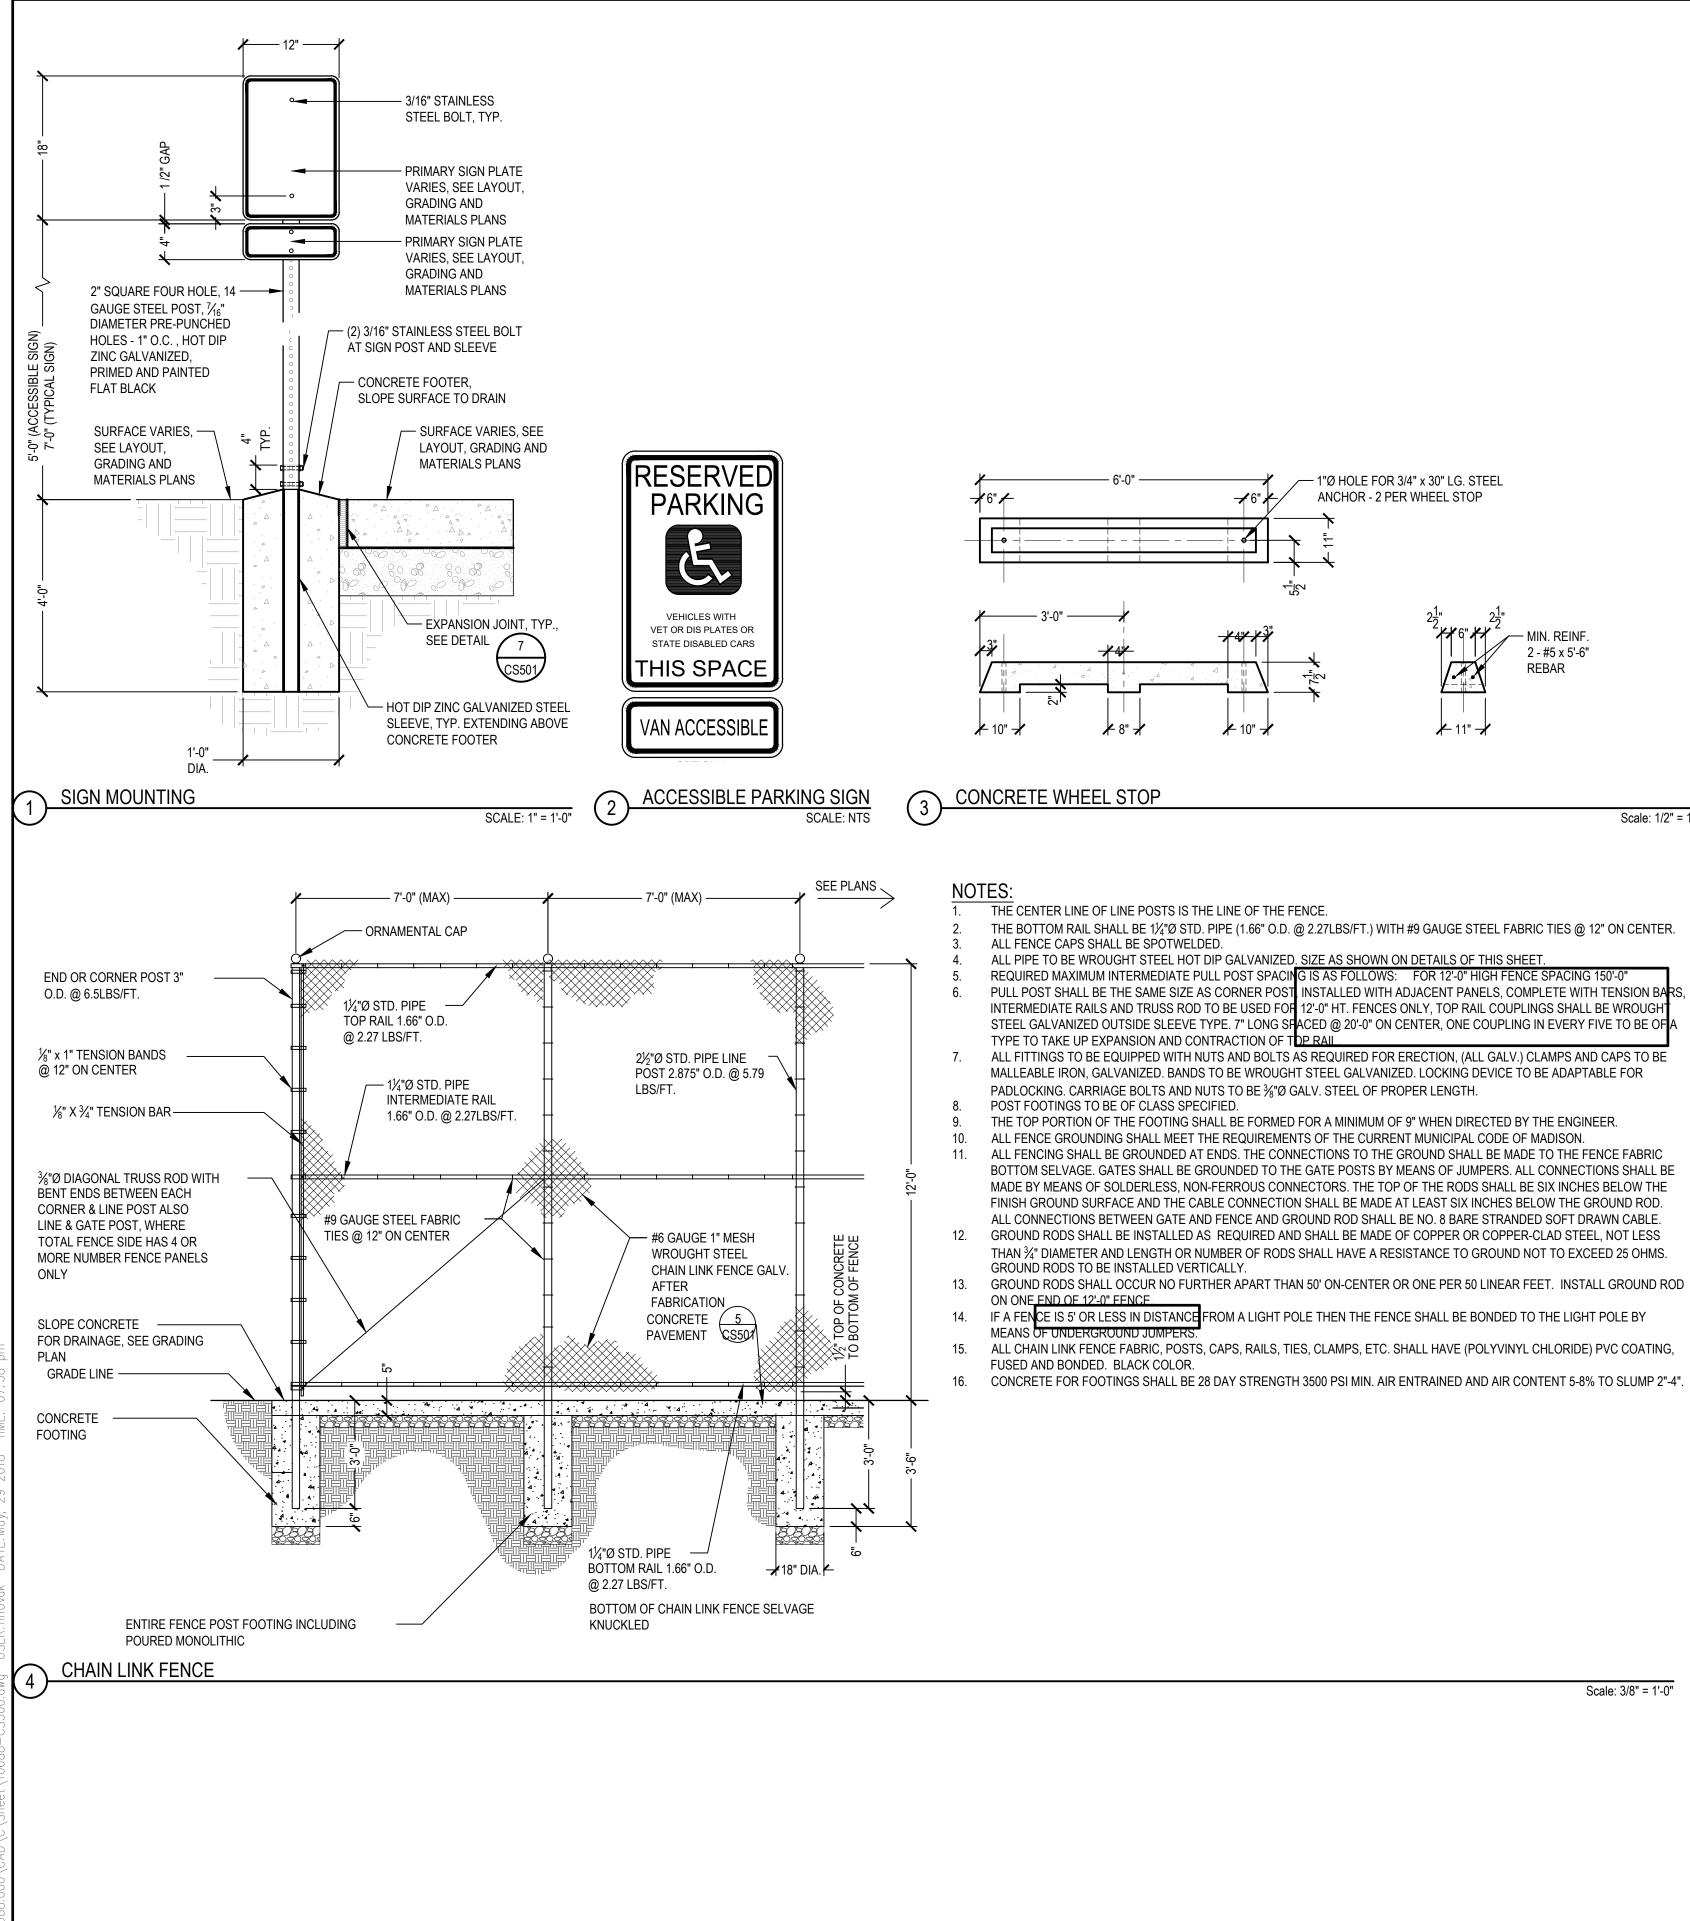

### **SMITHGROUP JJR**

44 EAST MIFFLIN STREET SUITE 500 MADISON, WI 53703 608.251.1177 www.smithgroupjjr.com

| SUED FOR                  | REV      | DATE    |
|---------------------------|----------|---------|
|                           |          |         |
|                           |          |         |
|                           |          |         |
|                           |          |         |
|                           |          |         |
|                           |          |         |
|                           |          |         |
|                           |          |         |
|                           |          |         |
|                           |          |         |
| PARKING LOT COND. USE APF | <u> </u> | 30MAY18 |

SEALS AND SIGNATURES

NOT FOR CONSTRUCTION

KEY PLAN

DRAWING TITLE SITE DETAILS

SCALE

10688.000

**CS501** 

PROJECT NUMBER

#### NOTES:

- 1. IF ANY ADJACENT FENCING OR STRUCTURE WITHIN 16" OF THE PATH OF THIS SLIDING GATE HAS VERTICAL OPENINGS WIDER THAN 2.25", COVER THE ADJACENT FENCING OF STRUCTURE WITH SAFETY SCREENING UP TO A HEIGHT OF 6'.
- 2. INSTALL GATE ROLLERS WITH SAFETY COVERS. 3. INSTALL AUXILIARY SUPPORT POST TO PREVENT GATE FROM
- FALLING OVER MORE THAN 45 DEGREES. 4. FURNISH FABRIC HEIGHT UP TO 6', STRAIGHT UP, 9 GAUGE
- KUNCKLES UP CHAINLINK FENCE. TOP AND BOTTOM SIZE AND GUAGE SHALL BE 2-3/8 HT40.
- 5. VERTICAL MEMBER SIZE AND GAUGE SHALL BE 2" SCH 20. 6. DIAGONAL MEMBER SIZE AND GAUGE SHALL BE 1-5/8" SCH 20.

Scale: NTS