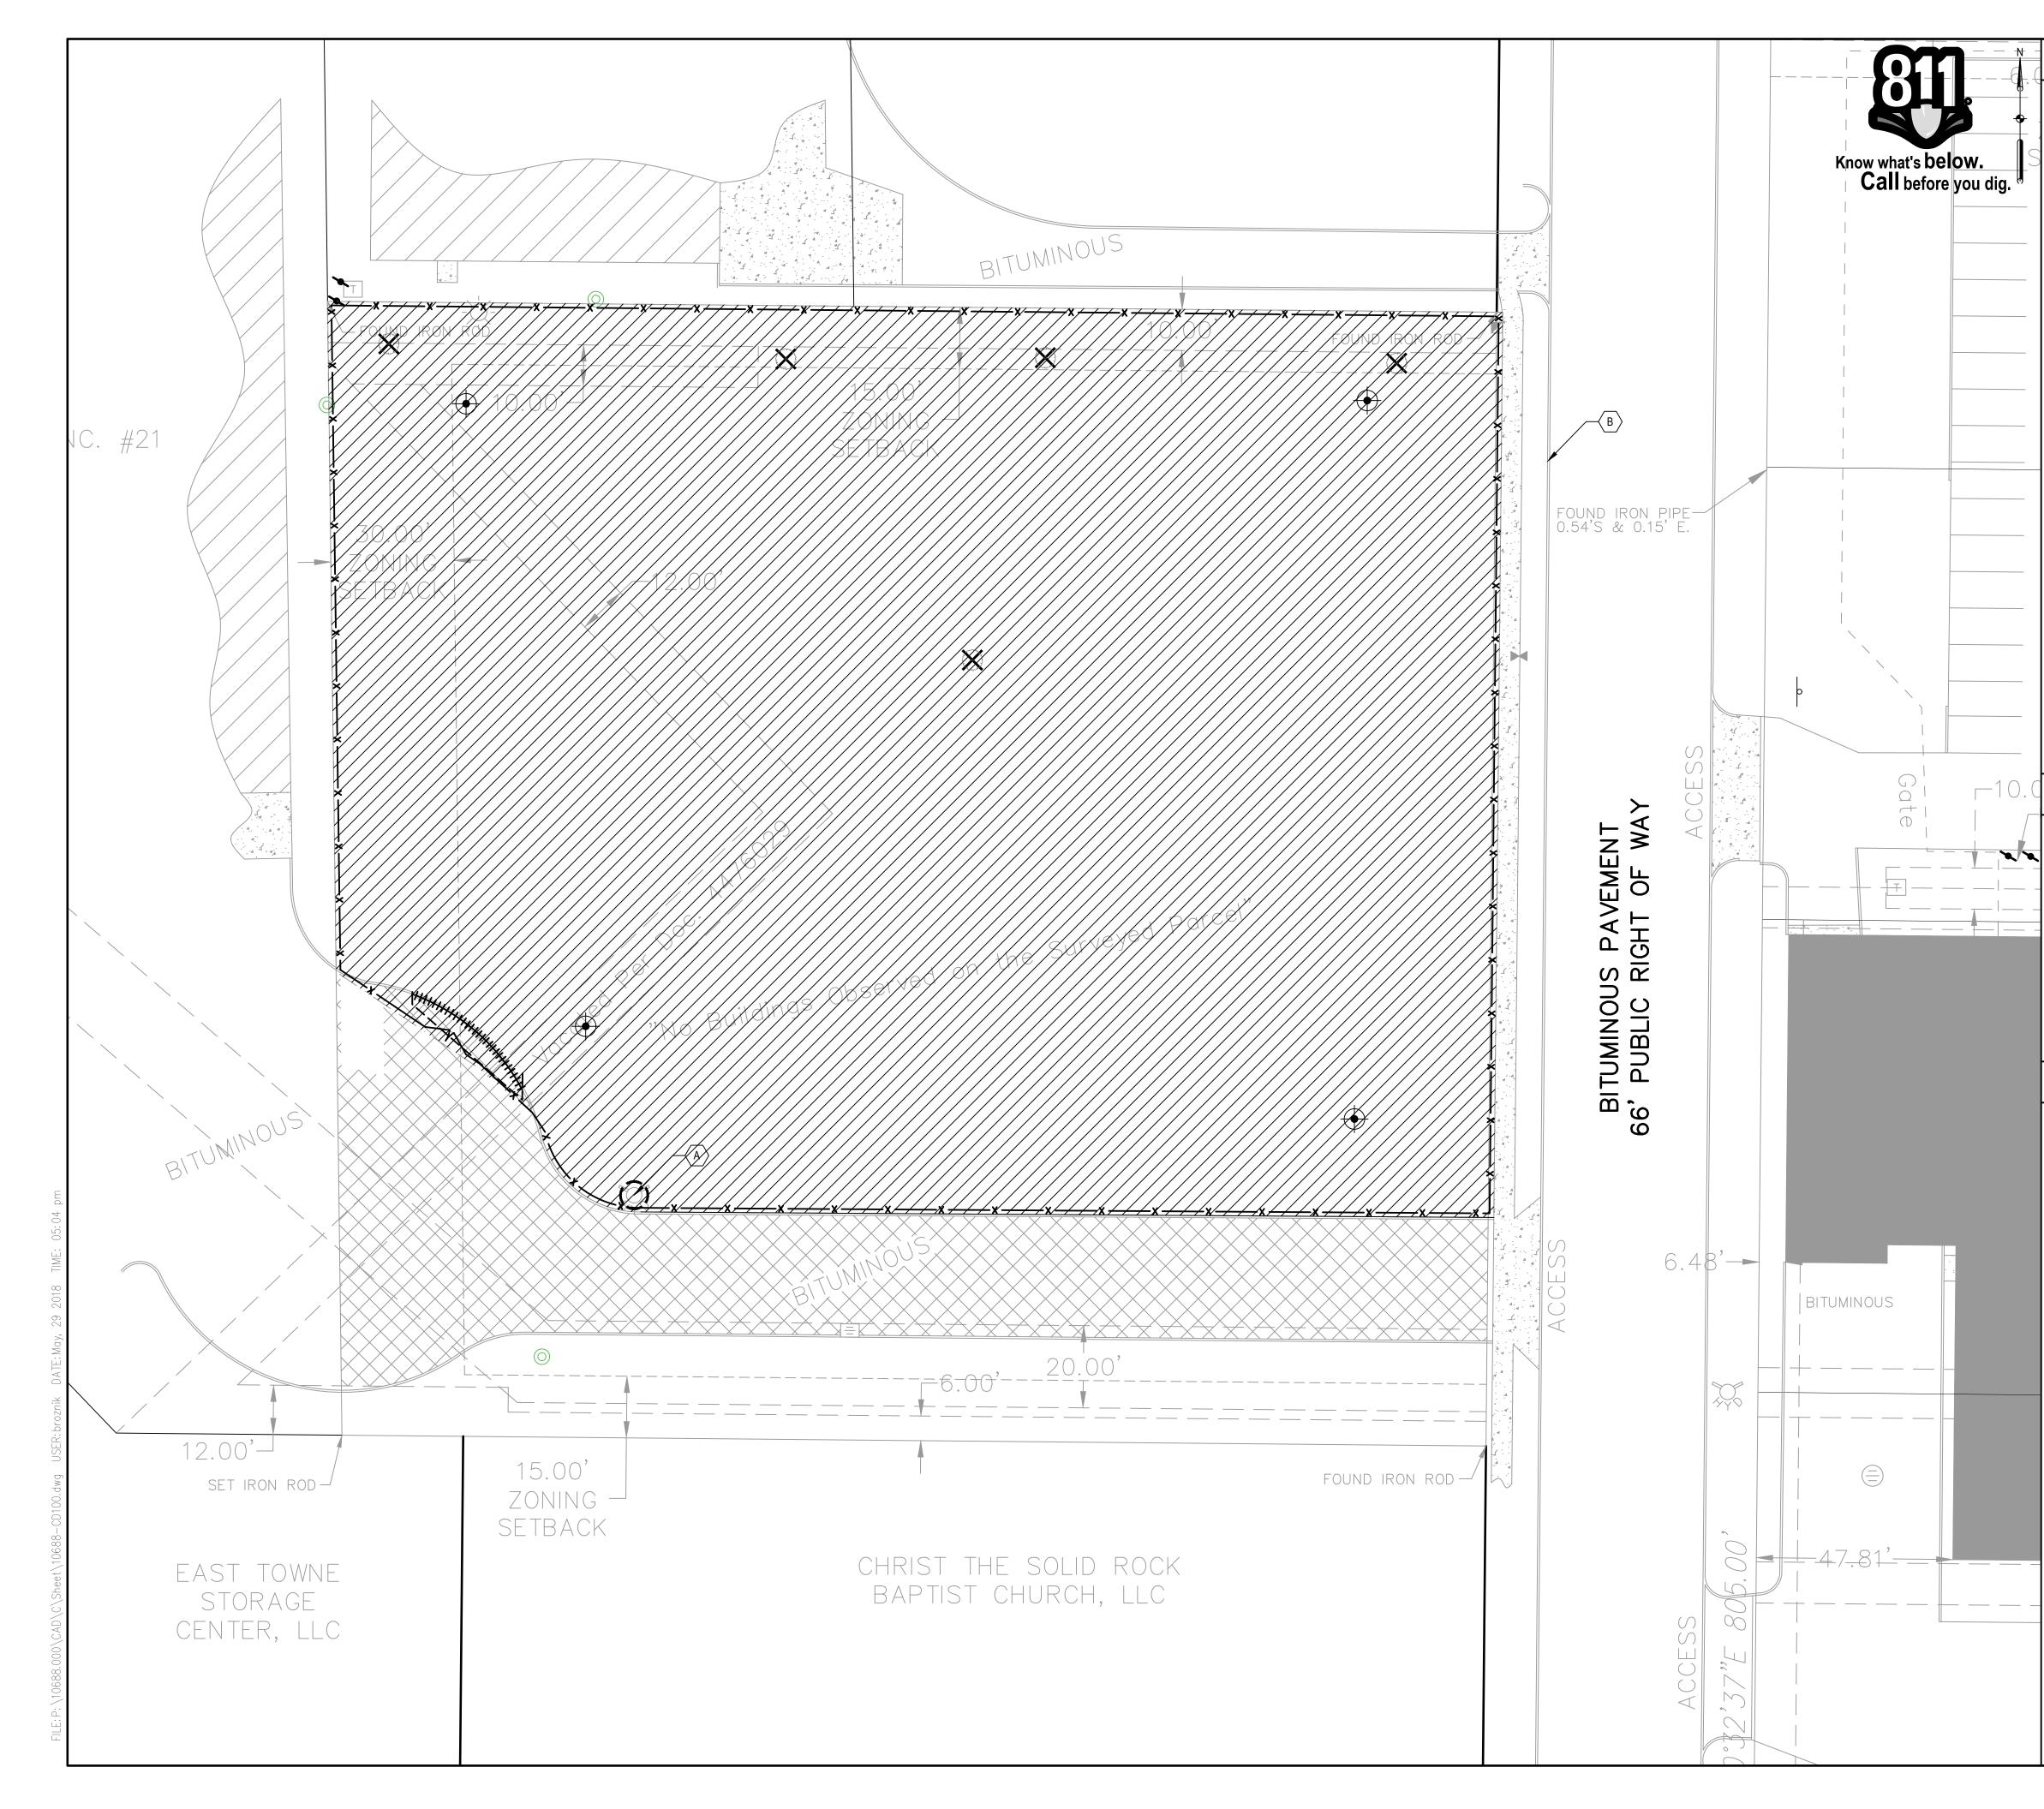

### **SMITHGROUP JJR**

44 EAST MIFFLIN STREET SUITE 500 MADISON, WI 53703 608.251.1177 www.smithgroupjjr.com

 $\langle A \rangle$  PROTECT EXISTING HYDRANT AND ASSOCIATED PIPING.

 $\langle B \rangle$  EXISTING SIDEWALK TO REMAIN OPEN DURING CONSTRUCTION.

LEGEND

REMOVE ALL

----- PROPERTY LINE

— — SETBACK LINE

— — — — — — SAWCUT

 $\bigcirc$ 

َ ک ا

- · · · LIMITS OF CONSTRUCTION

—× —— CONSTRUCTION FENCE

CONSTRUCTION ENTRANCE

TREE REMOVAL

PROTECT

SOIL BORING (APPROX. LOCATION)

HHHHHHH CURB REMOVAL

|                             | <br>        |
|-----------------------------|-------------|
|                             | <br>        |
|                             |             |
| PARKING LOT COND. USE APPL. | <br>30MAY18 |