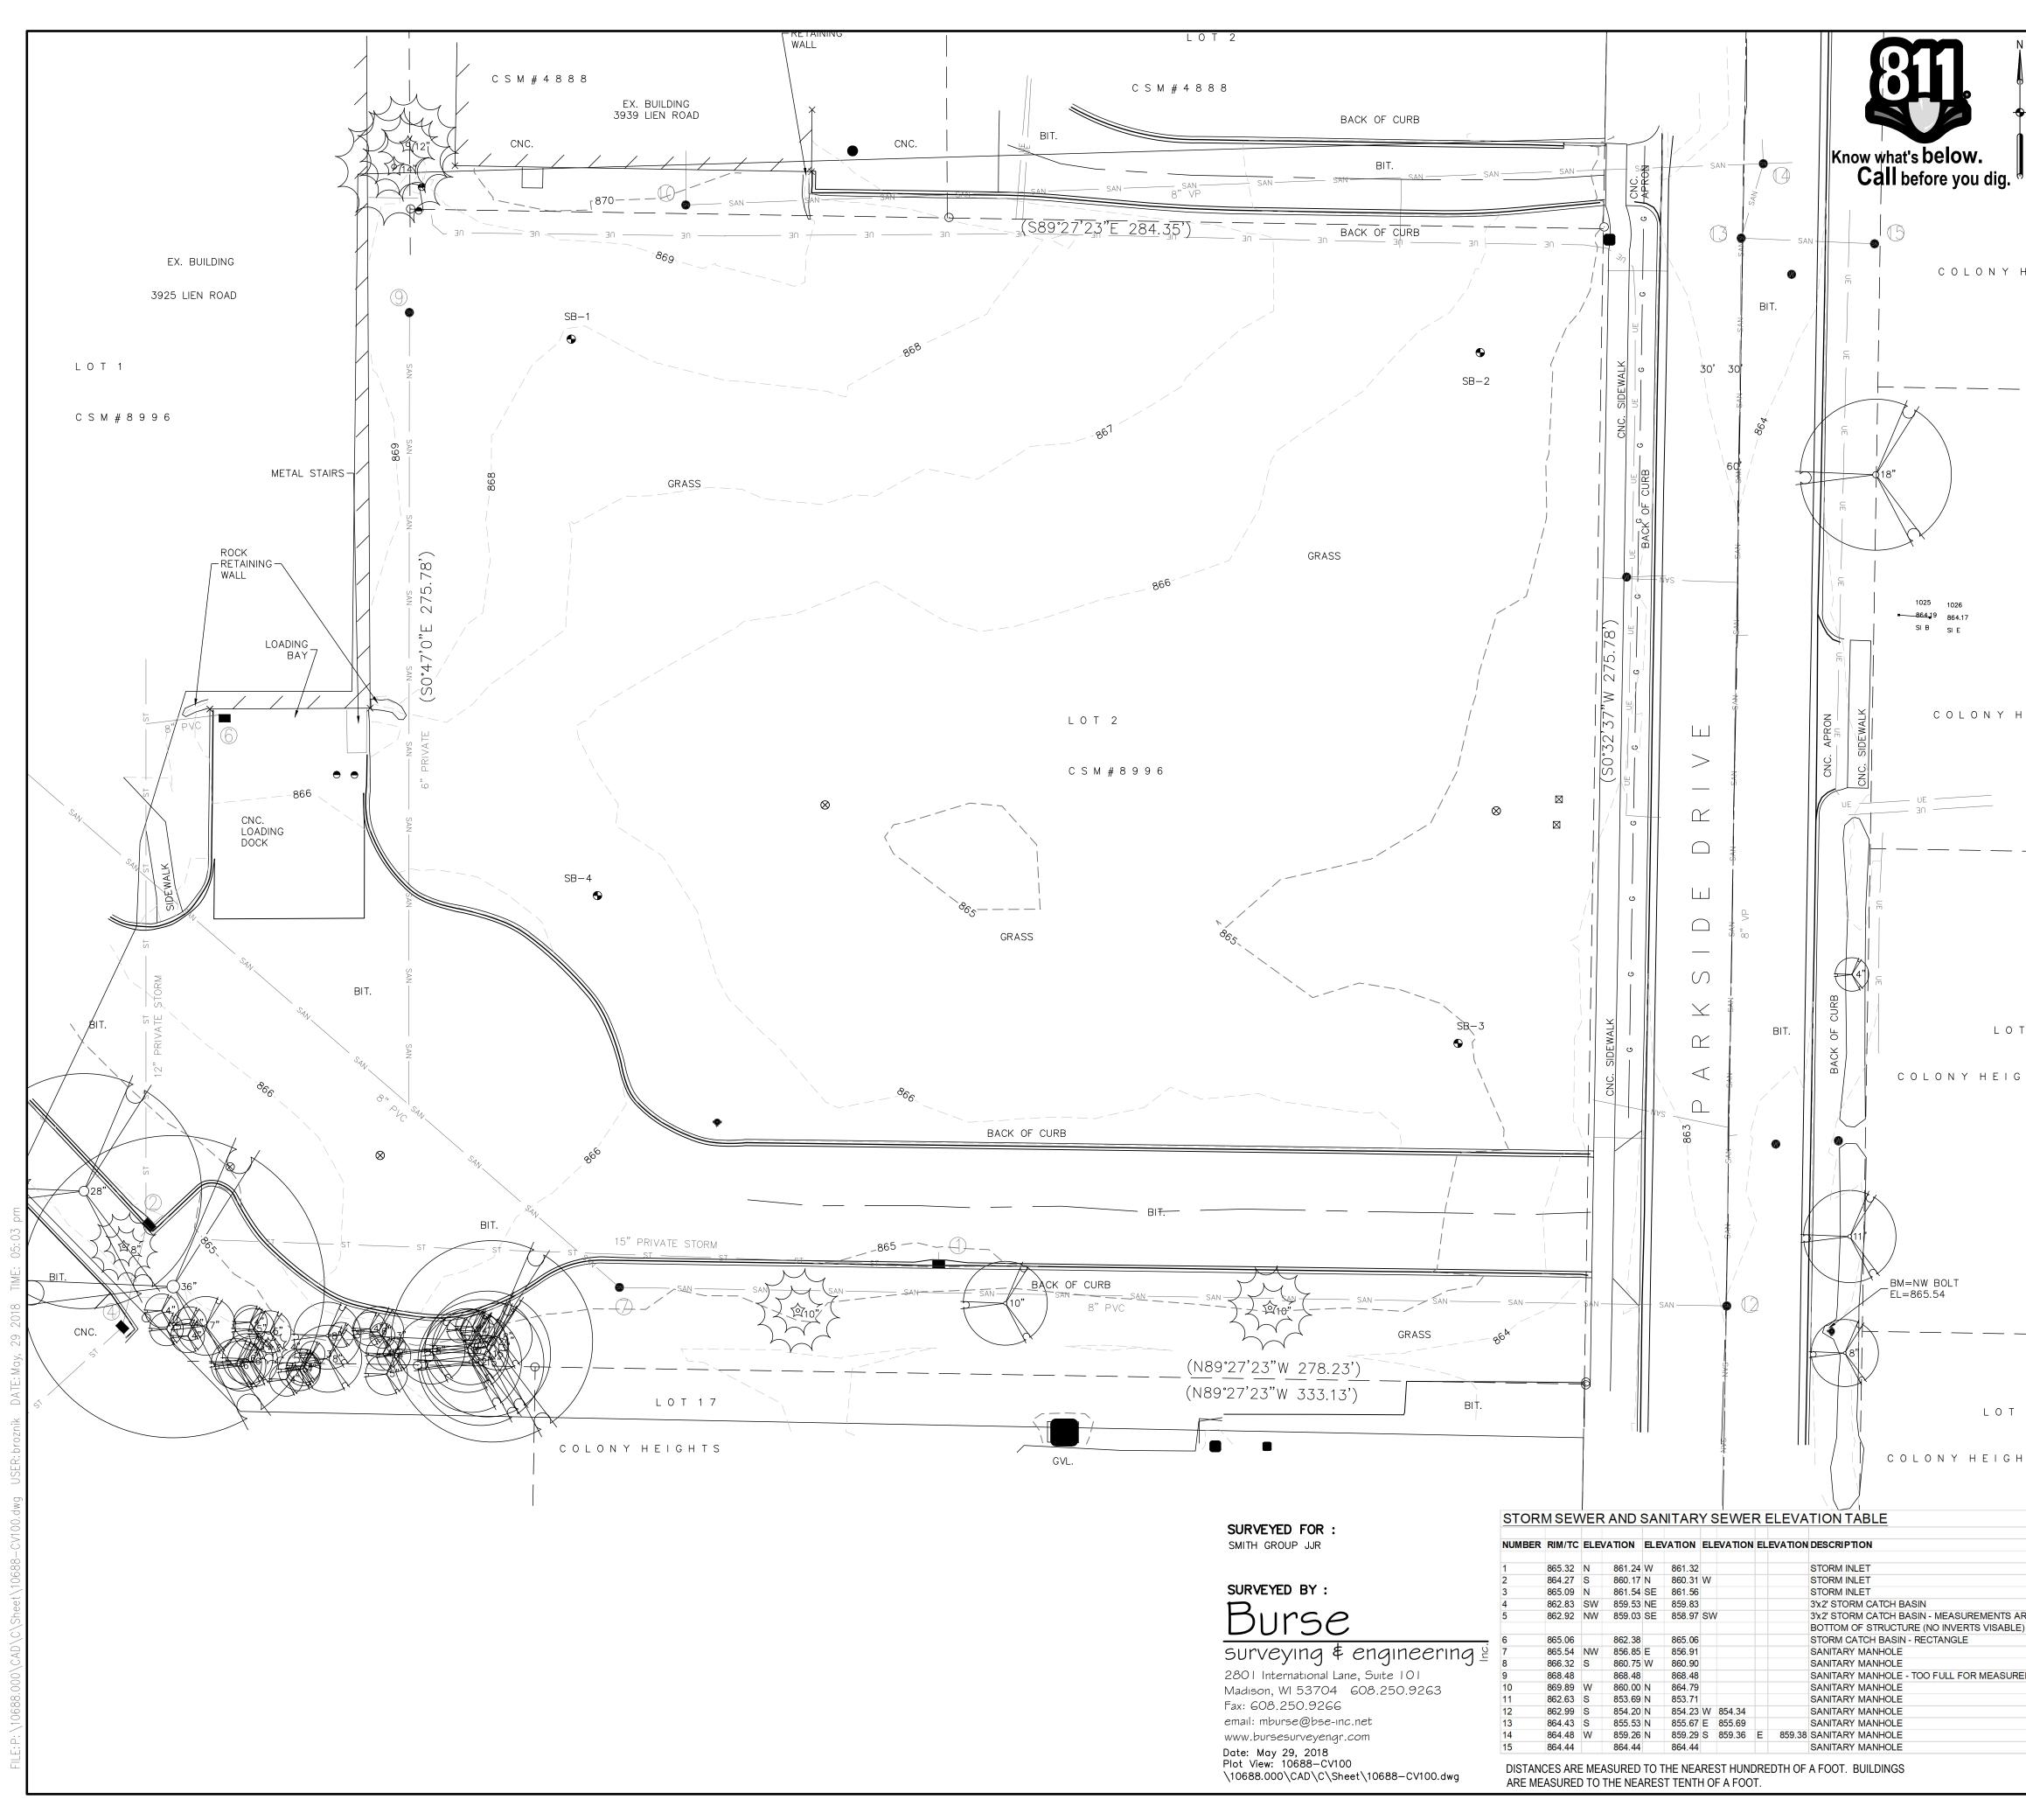

PROJECT VICINITY MAP Not to Scale

PROJECT LOCATION MAP Scale: 1' = 200'

| Ņ         |                                                                                                                                                                                                                  |                                       |  |  |
|-----------|------------------------------------------------------------------------------------------------------------------------------------------------------------------------------------------------------------------|---------------------------------------|--|--|
| Ĩ         | 1) Except as specifically stated or shown on this map, this survey                                                                                                                                               | AMCOR EMPLOYEE                        |  |  |
| 8         | does not purport to reflect any of the following which may be applicable to the subject real estate: easements; building setback                                                                                 | PARKING LOT                           |  |  |
| <b>∲</b>  | lines; restrictive covenants; subdivision restrictions; zoning or other<br>land use regulations; and any other facts that an accurate and<br>current title search may disclose. Survey was performed without the | MADISON WI 53704                      |  |  |
|           | benefit of a title report.                                                                                                                                                                                       |                                       |  |  |
| 0         | 2) No attempt has been made as a part of this survey to obtain<br>or show data concerning existence, size, depth, condition, capacity,                                                                           |                                       |  |  |
|           | or location of any utility or municipal/public service facility. For<br>information regarding these utilities or facilities, please contact the<br>appropriate agencies.                                         |                                       |  |  |
| L         | 3) Dates of field work: May 9—10, 2018                                                                                                                                                                           | AMCOR FLEXIBLES                       |  |  |
| НE        | 4) Surveyor has made no investigation or independent search for easements of record, encumbrances, restrictive covenants, ownership                                                                              | AMERICAS                              |  |  |
| пΕ        | title evidence, or any other facts that an accurate and current title search may disclose.                                                                                                                       |                                       |  |  |
|           | 5) All buildings, and surface and subsurface improvements on and                                                                                                                                                 |                                       |  |  |
|           | adjacent to the site are not necessarily shown hereon.<br>6) All trees, hedges and ground cover on the site may not                                                                                              |                                       |  |  |
|           | necessarily be shown hereon.                                                                                                                                                                                     |                                       |  |  |
|           | 7) Routing of public utilities is based upon drawings obtained from<br>the City of Madison Engineering Department, markings provided by<br>Digger's Hotline Ticket Number 20181823544 and visible above          | amcor                                 |  |  |
|           | ground structures. Watermain was not marked in the field. Additional<br>buried utilities/structures may be encountered. No excavations were                                                                      |                                       |  |  |
|           | made to located utilities. Béfore excavations are performed contact<br>Digger's Hotline.                                                                                                                         |                                       |  |  |
|           | 8) Total parcel area = 77565 square feet or 1.78 acres more or<br>less.                                                                                                                                          | SMITHGROUP JJR                        |  |  |
|           | 9) Elevations are based upon NAVD88 datum. The NW Bolt of                                                                                                                                                        | SMITURKUULNK                          |  |  |
|           | hydrant on East side of Parkside Drive across from entrance to cui—de—sac has an elevation of 865.54.                                                                                                            | 44 EAST MIFFLIN STREET                |  |  |
|           | 10) By graphic plotting only, this parcel is located in Zone X of the Flood Insurance Rate Map Community Panel Number 55025C0427H, dated 09/17/2014.                                                             | SUITE 500<br>MADISON, WI 53703        |  |  |
|           | LEGEND<br>MAG NAIL SET                                                                                                                                                                                           | 608.251.1177<br>www.smithgroupjjr.com |  |  |
| L         | <ul> <li>3/4" SOLID IRON ROD FOUND</li> </ul>                                                                                                                                                                    |                                       |  |  |
| -         | <ul> <li>I" IRON PIPE FOUND UNLESS NOTED</li> </ul>                                                                                                                                                              |                                       |  |  |
| ΗE        | <ul> <li>FOUND CHISELED "X" IN CONCRETE</li> </ul>                                                                                                                                                               |                                       |  |  |
|           | JSD CAP IRON FOUND                                                                                                                                                                                               |                                       |  |  |
|           |                                                                                                                                                                                                                  | ISSUED FOR REV DATE                   |  |  |
|           | <ul> <li>FOUND NAIL</li> <li>3/4" X 18" SOLID IRON RE-ROD SET, WT. 1.50</li> </ul>                                                                                                                               |                                       |  |  |
|           | lbs./ft.                                                                                                                                                                                                         |                                       |  |  |
|           | x <sup>20.4</sup> Spot elevation                                                                                                                                                                                 |                                       |  |  |
|           | — он — OVERHEAD UTILITY WIRE                                                                                                                                                                                     |                                       |  |  |
|           |                                                                                                                                                                                                                  |                                       |  |  |
|           |                                                                                                                                                                                                                  |                                       |  |  |
|           | — san — SANITARY SEWER                                                                                                                                                                                           |                                       |  |  |
|           | st STORM SEWER                                                                                                                                                                                                   | PARKING LOT COND. USE APPL. 30MAY18   |  |  |
| Т 4       |                                                                                                                                                                                                                  | SEALS AND SIGNATURES                  |  |  |
|           |                                                                                                                                                                                                                  | Λ,                                    |  |  |
| GН        |                                                                                                                                                                                                                  | NOT                                   |  |  |
|           | FO BURIED FIBER OPTIC                                                                                                                                                                                            | ' TOP ~                               |  |  |
|           | • WATER VALVE                                                                                                                                                                                                    | " CONO                                |  |  |
|           | • GAS VALVE                                                                                                                                                                                                      | NOT FOR CONSTRUCTION                  |  |  |
|           | GAS METER                                                                                                                                                                                                        | C'TIM.                                |  |  |
|           | AIR CONDITIONER                                                                                                                                                                                                  |                                       |  |  |
|           |                                                                                                                                                                                                                  |                                       |  |  |
|           | ELECTRIC PEDESTAL                                                                                                                                                                                                | KEY PLAN                              |  |  |
|           | UTILITY POLE                                                                                                                                                                                                     |                                       |  |  |
|           | LIGHT POLE                                                                                                                                                                                                       |                                       |  |  |
|           | GROUND LIGHT                                                                                                                                                                                                     |                                       |  |  |
| 5         | TELEPHONE PEDESTAL                                                                                                                                                                                               |                                       |  |  |
| 5         | FIRE HYDRANT                                                                                                                                                                                                     |                                       |  |  |
| ΗТ        |                                                                                                                                                                                                                  |                                       |  |  |
|           | • GUY WIRE                                                                                                                                                                                                       |                                       |  |  |
|           |                                                                                                                                                                                                                  | DRAWING TITLE<br>EXISTING CONDITIONS  |  |  |
|           | BOLLARD                                                                                                                                                                                                          |                                       |  |  |
|           | STORM SEWER INLET                                                                                                                                                                                                |                                       |  |  |
|           | ELECTRIC MANHOLE                                                                                                                                                                                                 | 0' 10' 20' 40'                        |  |  |
| ARE<br>E) | TELEPHONE MANHOLE                                                                                                                                                                                                |                                       |  |  |
|           | STORM SEWER MANHOLE                                                                                                                                                                                              | SCALE:                                |  |  |
| REME      | ROUND CATCH BASIN                                                                                                                                                                                                | 10688.000                             |  |  |
|           | SANITARY SEWER MANHOLE                                                                                                                                                                                           |                                       |  |  |
|           | <ul> <li>SANITARY SEWER MANHOLE</li> <li>MISC SYMBOL</li> </ul>                                                                                                                                                  | CV100                                 |  |  |
|           | <ul> <li>MISC SYMBOL</li> <li>INDICATES RECORDED AS</li> </ul>                                                                                                                                                   | DRAWING NUMBER                        |  |  |
|           |                                                                                                                                                                                                                  | -                                     |  |  |

#### SHEET NOTES

SEE CV100 FOR LEGEND OF EXISTING FEATURES, PROJECT CONTROL BENCHMARKS AND CONTROL MONUMENTS.

- 2. CONTRACTOR SHALL CONTACT 811 AND APPROPRIATE UTILITY COMPANIES TO FIELD VERIFY UTILITIES PRIOR TO ANY CONSTRUCTION.
- CONTOURS AND SPOT ELEVATIONS SHOWN ON THE GRADING PLAN REPRESENT FINISH GRADE. FOR LAYOUT AND MATERIALS PLAN SEE CS100.
- 4. SEE SHEET CU100 FOR UTILITIES PLAN.