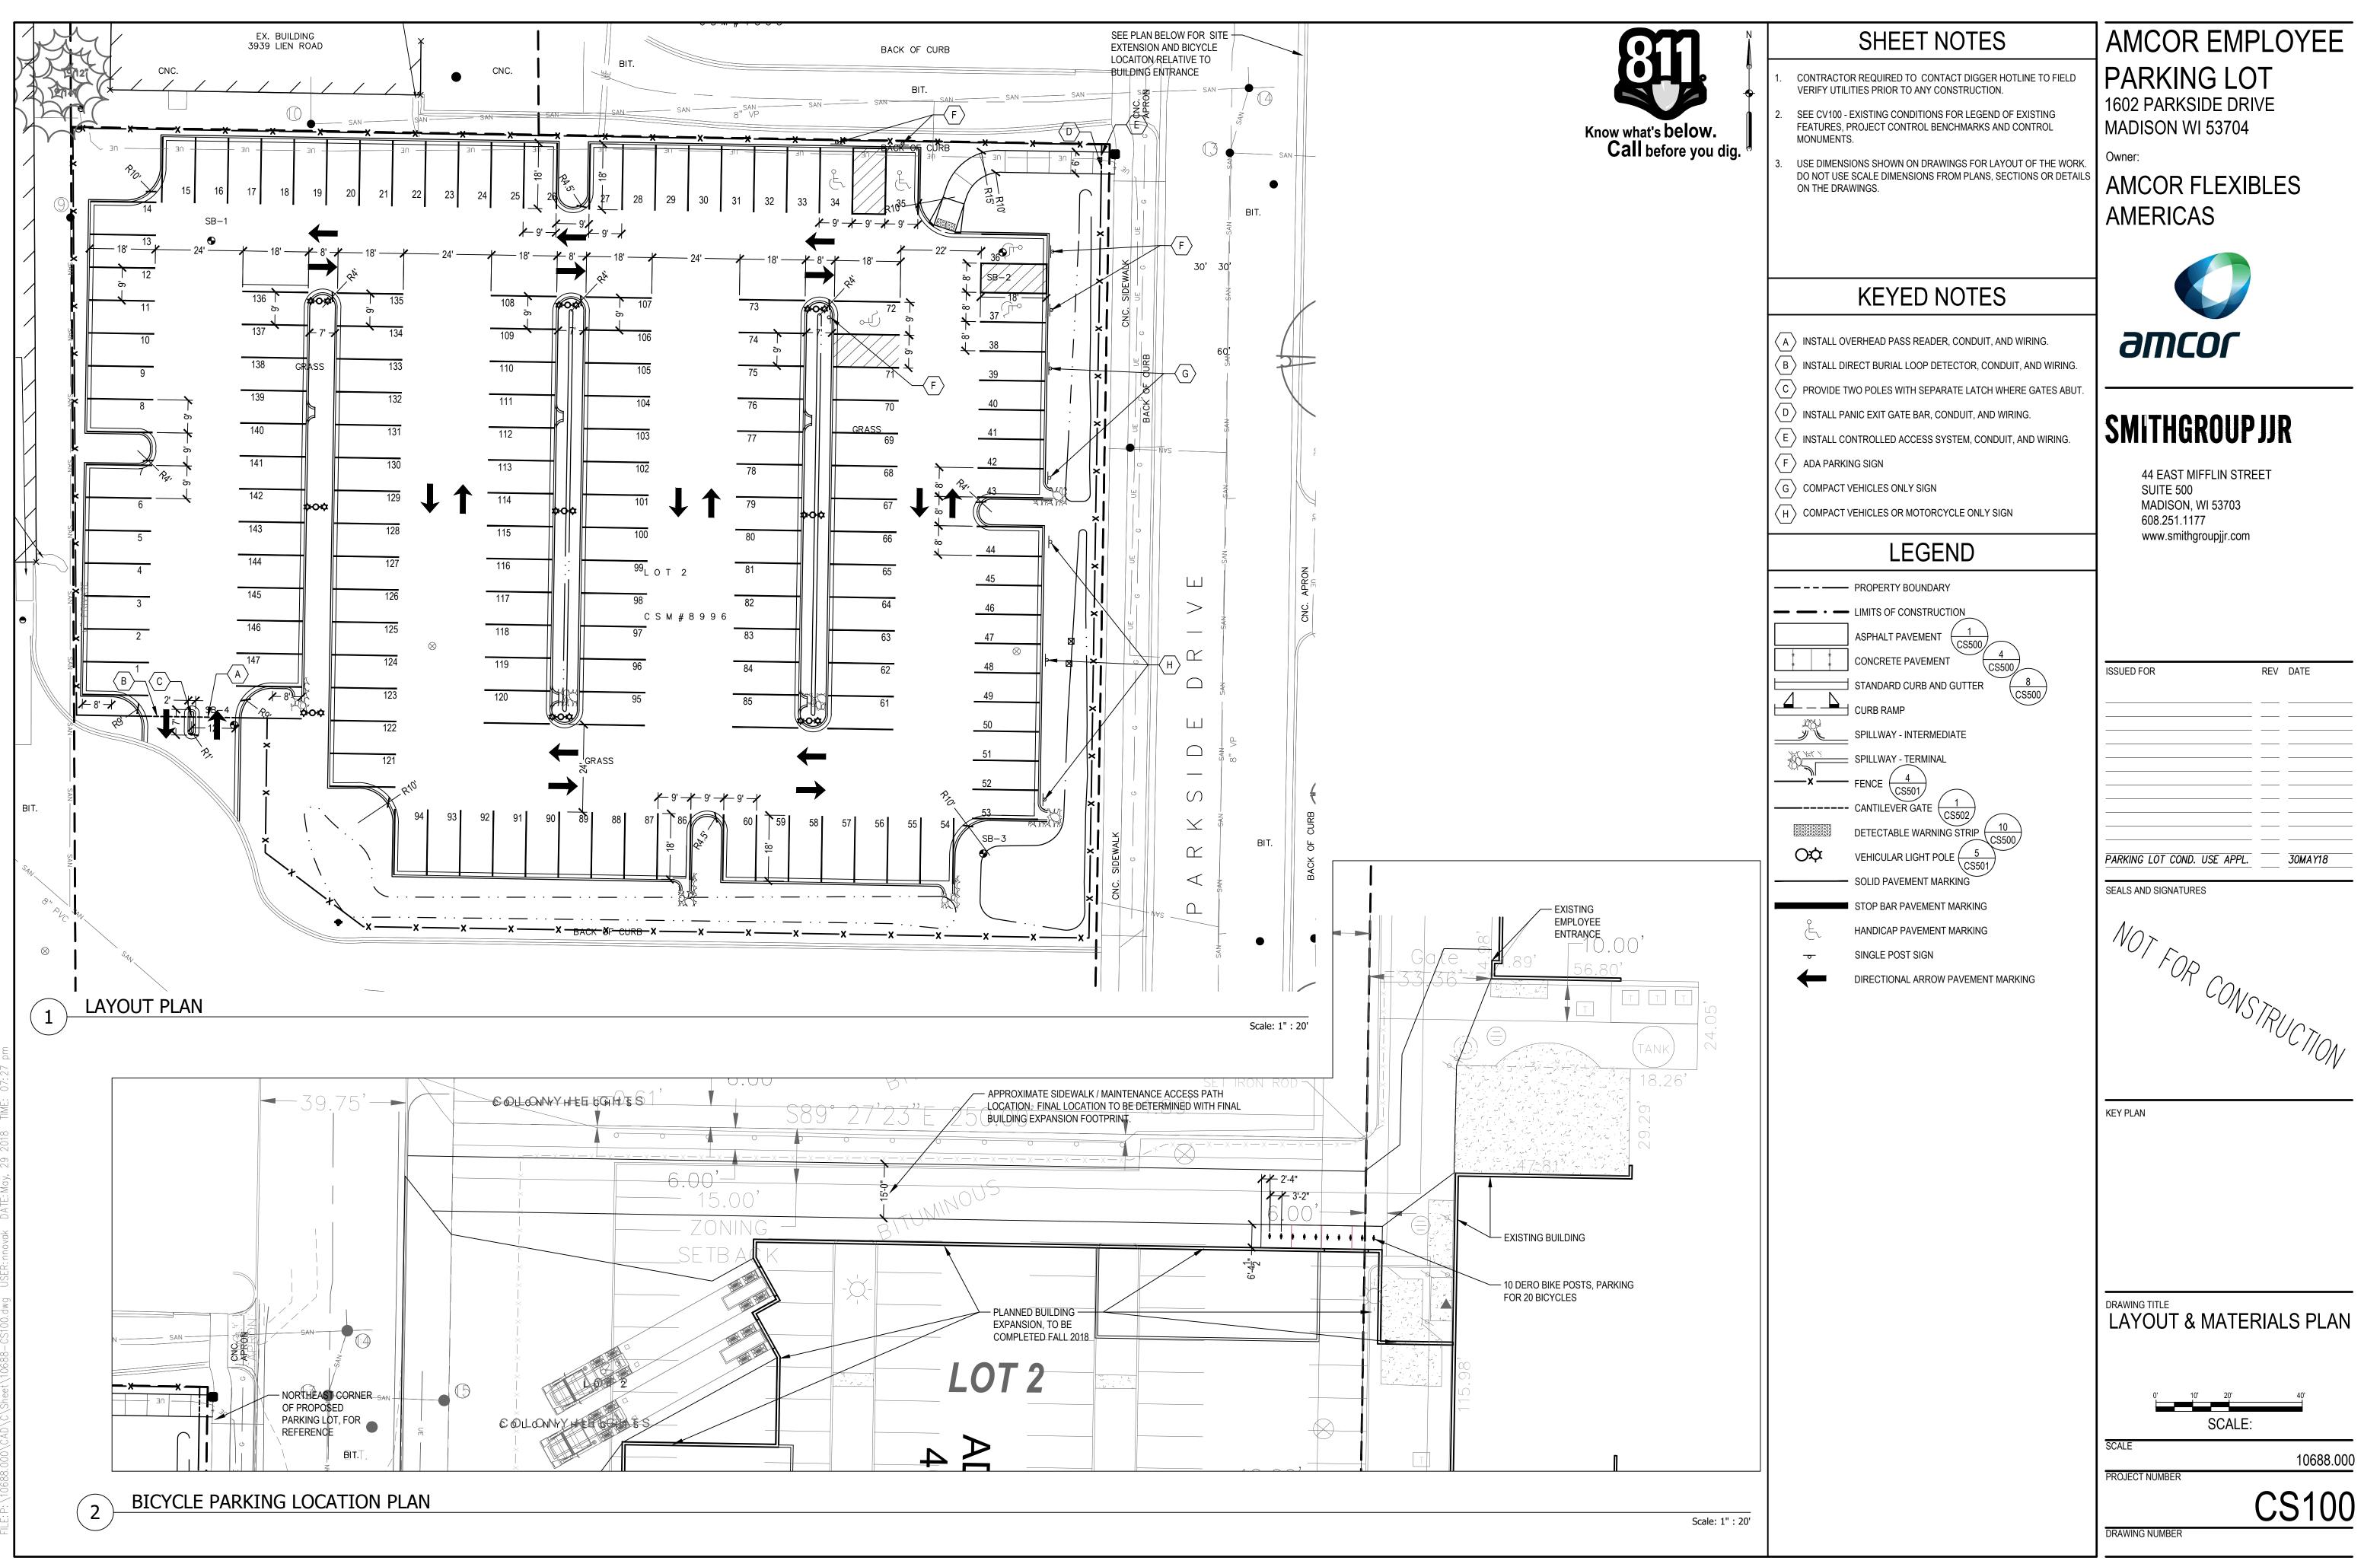

#### SHEET NOTES

SEE CV100 FOR LEGEND OF EXISTING FEATURES, PROJECT CONTROL BENCHMARKS AND CONTROL MONUMENTS.

- 2. CONTRACTOR SHALL CONTACT 811 AND APPROPRIATE UTILITY COMPANIES TO FIELD VERIFY UTILITIES PRIOR TO ANY CONSTRUCTION.
- CONTOURS AND SPOT ELEVATIONS SHOWN ON THE GRADING PLAN REPRESENT FINISH GRADE. FOR LAYOUT AND MATERIALS PLAN SEE CS100.
- 4. SEE SHEET CU100 FOR UTILITIES PLAN.

#### **KEYED NOTES**

#### LEGEND

| 865                   | EXISTING MAJOR CONTOUR                          |
|-----------------------|-------------------------------------------------|
| 864                   | EXISTING MINOR CONTOUR                          |
| 861.50 — ×            | EXISTING SPOT ELEVATION                         |
|                       | PROPOSED MAJOR CONTOUR                          |
|                       | PROPOSED MINOR CONTOUR                          |
|                       | GRADE BREAK LINE                                |
| <b>— —</b> · <b>—</b> | LIMITS OF CONSTRUCTION                          |
| 2.5%                  | DRAINAGE SLOPE                                  |
| -·_·-·+               | DRAINAGE SWALE                                  |
| 861.50                | PROPOSED SPOT ELEVATION                         |
| 861.50 M.E.           | APPROX. SPOT ELEVATION: MATCH<br>EXISTING GRADE |
| RIM 861.50            | STRUCTURE RIM ELEVATION                         |
| T/C 861.50            | TOP OF CURB ELEVATION                           |
| G/C 861.50            | GUTTER OF CURB ELEVATION                        |
| T/S 861.50            | TOP OF SWALE ELEVATION                          |
| B/S 861.50            | BOTTOM OF SWALE ELEVATION                       |
| ×<br>Ø                |                                                 |
| <b>U</b>              | CLEANOUT                                        |
|                       | CATCH BASIN                                     |
| D                     | STORM MANHOLE                                   |
|                       |                                                 |

— ) STORM SEWER

- UD - UNDERDRAIN