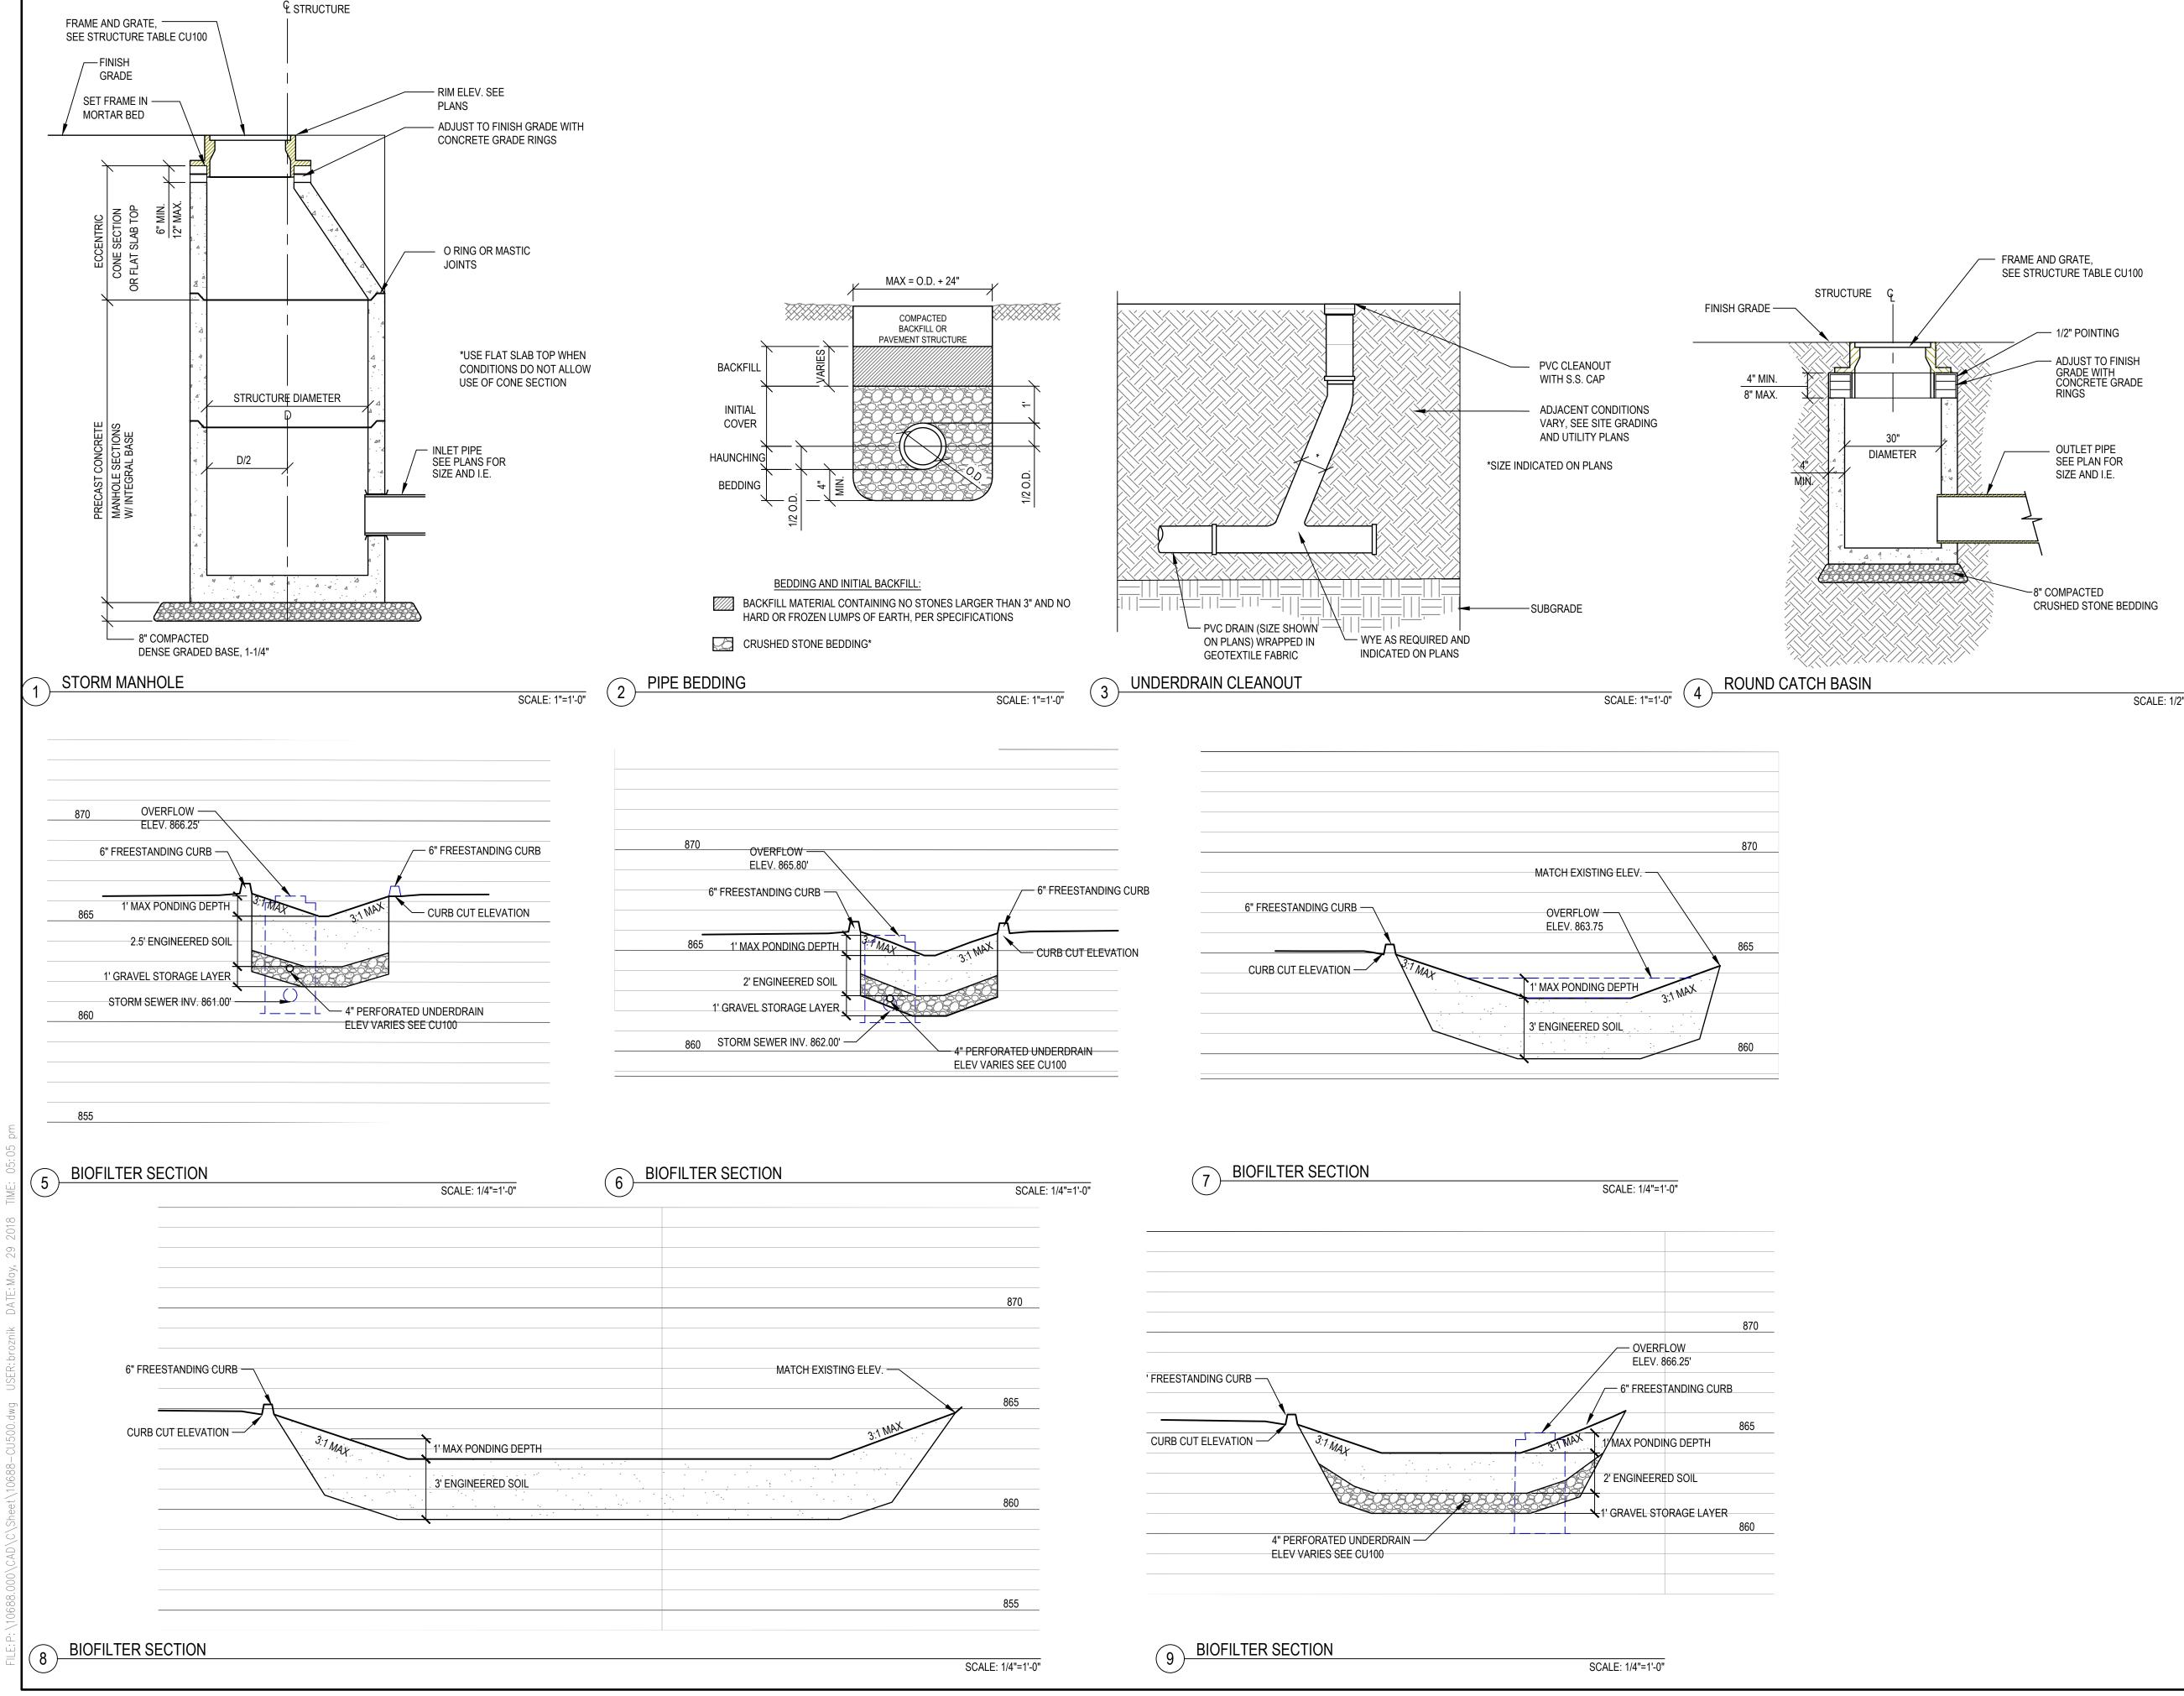

#### DRAWING TITLE STORMWATER DETAILS

SCALE

10688.000

CU500

PROJECT NUMBER

| Z                  |           |                                                                                    | SF                                                                                                                 | IEET                                                                                             | NOT                                                                                            | ES                                                                                                                                                                                              | AMCOR EMPLOYEE                                                   |
|--------------------|-----------|------------------------------------------------------------------------------------|--------------------------------------------------------------------------------------------------------------------|--------------------------------------------------------------------------------------------------|------------------------------------------------------------------------------------------------|-------------------------------------------------------------------------------------------------------------------------------------------------------------------------------------------------|------------------------------------------------------------------|
|                    | 1.        | PLANT S<br>REQUIR<br>PLANS A<br>SHALL O<br>MINIMUI<br>LARGEF<br>COST TO<br>WITH TH | SCHEDULE, E<br>ED BY THE F<br>AND INDICAT<br>CONFORM TO<br>M INDICATEE<br>R. INSTALLA<br>O OWNER. A<br>HE LATEST E | DETERMINE<br>PLANS. SPA<br>ED IN PLAN<br>D PLANT SCH<br>D ON THE PL<br>TION OF LAF<br>ILL MEASUR | THE PLANT<br>CE PLANT M<br>I SCHEDULE<br>HEDULES AN<br>ANT SCHED<br>RGER PLANT<br>EMENTS SH    | I DRAWINGS OR IN THE<br>MATERIAL QUANTITIES<br>ATERIALS AS SHOWN ON<br>E. PLANT MATERIALS<br>ID SIZES SHALL BE THE<br>ULE OR<br>S AT NO ADDITIONAL<br>ALL BE IN ACCORDANCE<br>DARDS FOR NURSERY | PARKING LOT<br>1602 PARKSIDE DRIVE<br>MADISON WI 53704<br>Owner: |
|                    | 2.        | BEDS, S<br>APPROV<br>GROUPI<br>STAKES<br>SCALED<br>REVIEW<br>MINOR                 | TO INSTALLA<br>IEED AREAS,<br>VAL BY OWN<br>INGS BY SPE<br>S, OR PAINT M<br>FROM THE<br>V THESE LOC                | AND INDIVI<br>ER'S REPRE<br>CIES FOR IN<br>MAY BE USE<br>PLANS. THE<br>ATIONS WIT<br>TS AS NECE  | DUAL TREES<br>SENTATIVE.<br>ITERNAL BE<br>D TO DELINE<br>OWNER'S R<br>H THE CONT<br>SSARY. SU( | OUT OF ALL PLANTING<br>FOR REVIEW AND<br>INCLUDE PERENNIAL<br>D LAYOUTS. FLAGGING,<br>EATE LOCATIONS AS<br>EPRESENTATIVE WILL<br>RACTOR AND MAY MAKE<br>CH ADJUSTMENTS WILL<br>R.               | AMCOR FLEXIBLES<br>AMERICAS                                      |
|                    | 3.        | PREPAF<br>MINIMUI<br>REPRES<br>HAND C                                              | RE SOIL FOR<br>M DEPTH DE<br>SENTATIVE IF<br>ULTIVATE W                                                            | PLANTING E<br>TAILED OR A<br>SHALLOW<br>HEN ENCOU                                                | BY MINIMIZIN<br>AS CLARIFIE<br>TREE ROOT<br>NTERING RO                                         | IES OF EXISTING TREES.<br>IG DISTURBANCE TO<br>D BY OWNER'S<br>S ARE ENCOUNTERED.<br>DOTS. NO HEAVY<br>EXISTING TREES.                                                                          | ЭТСОГ                                                            |
|                    | 4.        | SHOVEL                                                                             | -CUT PLANT                                                                                                         | ING BED ED                                                                                       | GES UNLES                                                                                      | S LABELED OTHERWISE.                                                                                                                                                                            | SMITHGROUP JJR                                                   |
|                    | 5.        |                                                                                    | KEEP MULC                                                                                                          |                                                                                                  |                                                                                                | IREDDED HARDWOOD<br>TRUNKS AND SHRUB                                                                                                                                                            | 44 EAST MIFFLIN STREET                                           |
|                    | 6.        | REFER<br>MEASUF                                                                    |                                                                                                                    | WINGS FOF                                                                                        | R LIMITS OF                                                                                    | EROSION CONTROL                                                                                                                                                                                 | SUITE 500<br>MADISON, WI 53703                                   |
|                    | 7.        | TO INST                                                                            | ALLATION O                                                                                                         | F PLANT MA                                                                                       | TERIAL AND                                                                                     | OCATION CENTER PRIOR<br>IRRIGATION SYSTEM.                                                                                                                                                      | 608.251.1177<br>www.smithgroupjjr.com                            |
|                    | 8.        | LEGALL                                                                             |                                                                                                                    | OF DEBRIS A                                                                                      | SSOCIATED                                                                                      | WITH PLANTING                                                                                                                                                                                   |                                                                  |
|                    | 9.        |                                                                                    | RES, PROJEC                                                                                                        |                                                                                                  |                                                                                                | R LEGEND OF EXISTING<br>K, AND CONTROL                                                                                                                                                          |                                                                  |
|                    | 10.       | ALL EXI                                                                            | STING TREE                                                                                                         | S SHALL RE                                                                                       | CEIVE 3" OF                                                                                    | MULCH.                                                                                                                                                                                          |                                                                  |
|                    |           |                                                                                    |                                                                                                                    | LEG                                                                                              | END                                                                                            |                                                                                                                                                                                                 | ISSUED FOR REV DATE                                              |
|                    | C         |                                                                                    | EXISTI                                                                                                             | NG TREES                                                                                         |                                                                                                |                                                                                                                                                                                                 |                                                                  |
|                    | ~         |                                                                                    |                                                                                                                    |                                                                                                  |                                                                                                |                                                                                                                                                                                                 |                                                                  |
|                    |           | $\frown$                                                                           | EXISTING TREE LINE / WOODLAND EDGE                                                                                 |                                                                                                  |                                                                                                |                                                                                                                                                                                                 |                                                                  |
|                    |           | (+)                                                                                | DECID                                                                                                              | UOUS SHAD                                                                                        | E TREE                                                                                         |                                                                                                                                                                                                 |                                                                  |
|                    | $\oplus$  | $\Theta \oplus O$                                                                  | ) 💿 Decid                                                                                                          | UOUS SHRU                                                                                        | В                                                                                              |                                                                                                                                                                                                 |                                                                  |
|                    | ФC        | $) \otimes \otimes ($                                                              |                                                                                                                    | DUAL ORNA                                                                                        | MENTAL GRA                                                                                     | ASS / PERENNIAL                                                                                                                                                                                 | PARKING LOT COND. USE APPL. 30MAY18                              |
|                    | ·····     | <del></del> <del>.</del>                                                           |                                                                                                                    | SEED MIX                                                                                         |                                                                                                |                                                                                                                                                                                                 | SEALS AND SIGNATURES                                             |
| Pla                | ant Li    | İst                                                                                | ····]                                                                                                              |                                                                                                  |                                                                                                |                                                                                                                                                                                                 | NOT FOR CONSTRUCTION                                             |
| lame               |           |                                                                                    | Qty                                                                                                                | Cond.                                                                                            | Size                                                                                           | Comments                                                                                                                                                                                        | $^{\prime\prime}O_{N}$                                           |
| A                  |           |                                                                                    | -                                                                                                                  |                                                                                                  | <b>6</b> -                                                                                     |                                                                                                                                                                                                 | KEY PLAN                                                         |
| /laple             |           |                                                                                    | 3                                                                                                                  | B&B<br>B&B                                                                                       | 3" Cal.<br>3" Cal.                                                                             | Space as shown<br>Space as shown                                                                                                                                                                |                                                                  |
| nless H            | loneylo   | cust                                                                               | 7                                                                                                                  | B&B                                                                                              | 3" Cal.                                                                                        | Space as shown                                                                                                                                                                                  |                                                                  |
|                    | Coffee 7  | Tree                                                                               | 3                                                                                                                  | B&B                                                                                              | 3" Cal.                                                                                        | Space as shown                                                                                                                                                                                  | -                                                                |
| e Oak<br>Ik        |           |                                                                                    | 2                                                                                                                  | B&B<br>B&B                                                                                       | 3" Cal.<br>3" Cal.                                                                             | Space as shown<br>Space as shown                                                                                                                                                                |                                                                  |
| 1                  |           |                                                                                    | 6                                                                                                                  | B&B                                                                                              | 3" Cal.                                                                                        | Space as shown                                                                                                                                                                                  | -                                                                |
|                    |           |                                                                                    |                                                                                                                    |                                                                                                  |                                                                                                |                                                                                                                                                                                                 |                                                                  |
| loneysı            | uckle     |                                                                                    | 29                                                                                                                 | cont.                                                                                            | #5                                                                                             | 3' O.C.                                                                                                                                                                                         |                                                                  |
| nac<br>rbush       |           |                                                                                    | 68<br>95                                                                                                           | cont.                                                                                            | #5<br>#5                                                                                       | 3' O.C.<br>3' O.C.                                                                                                                                                                              | LANDSCAPE PLAN                                                   |
|                    | / (femal  | e)                                                                                 | 26                                                                                                                 | cont.                                                                                            | #5                                                                                             | 6-10 F                                                                                                                                                                                          |                                                                  |
|                    | erry (mal | ·                                                                                  | 5                                                                                                                  | cont.                                                                                            | #5                                                                                             | to one male                                                                                                                                                                                     |                                                                  |
|                    |           |                                                                                    |                                                                                                                    |                                                                                                  |                                                                                                |                                                                                                                                                                                                 | 0' 10' 20' 40'                                                   |
| digo               |           |                                                                                    | 89                                                                                                                 | cont.                                                                                            | #1<br>plug                                                                                     | as shown<br>15" O.C.                                                                                                                                                                            | SCALE:                                                           |
| eopsis             |           |                                                                                    | 710<br>492                                                                                                         | cont.                                                                                            | plug                                                                                           | 15" O.C.<br>18" O.C.                                                                                                                                                                            | SCALE 10698 000                                                  |
| ed Hairg           | grass     |                                                                                    | 74                                                                                                                 | cont.                                                                                            | #1                                                                                             | 24" O.C.                                                                                                                                                                                        | PROJECT NUMBER                                                   |
| -                  | chgrass   |                                                                                    | 334                                                                                                                | cont.                                                                                            | #1                                                                                             | 18" O.C.                                                                                                                                                                                        |                                                                  |
| r Grass<br>Ioor Gr |           |                                                                                    | 267<br>226                                                                                                         | cont.                                                                                            | plug<br>plug                                                                                   | 15" O.C.<br>15" O.C.                                                                                                                                                                            | LP100                                                            |
| eed                | 600       |                                                                                    | 226                                                                                                                | cont.                                                                                            | #1                                                                                             | 18" O.C.                                                                                                                                                                                        | DRAWING NUMBER                                                   |
|                    |           |                                                                                    |                                                                                                                    | 1                                                                                                |                                                                                                |                                                                                                                                                                                                 | J                                                                |