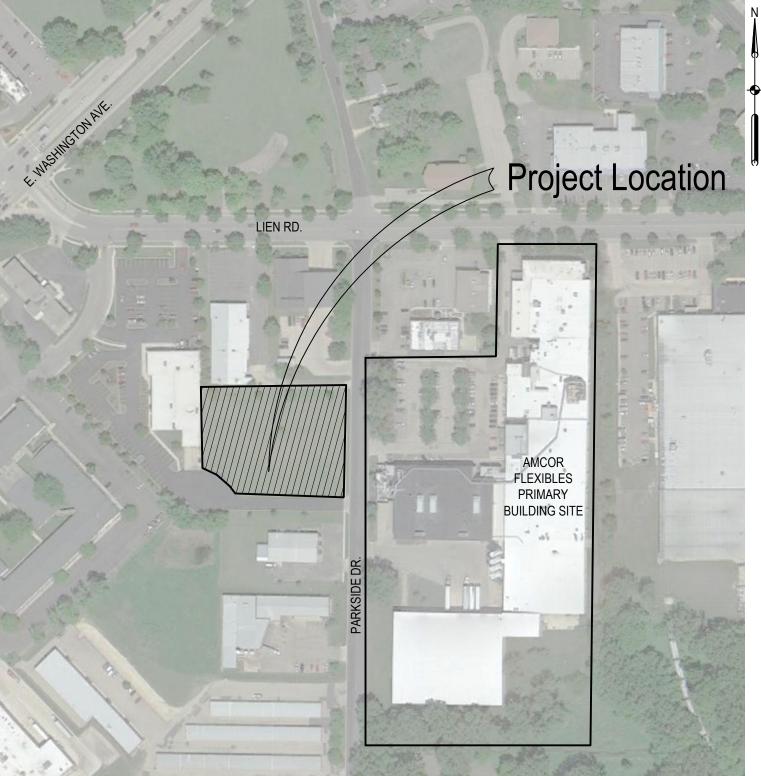

PROJECT VICINITY MAP Not to Scale

PROJECT LOCATION MAP Scale: 1' = 200'

| Ņ         |                                                                                                                                                                                                                  |                                       |  |  |
|-----------|------------------------------------------------------------------------------------------------------------------------------------------------------------------------------------------------------------------|---------------------------------------|--|--|
| Ĩ         | 1) Except as specifically stated or shown on this map, this survey                                                                                                                                               | AMCOR EMPLOYEE                        |  |  |
| 8         | does not purport to reflect any of the following which may be applicable to the subject real estate: easements; building setback                                                                                 | PARKING LOT                           |  |  |
| <b>∲</b>  | lines; restrictive covenants; subdivision restrictions; zoning or other<br>land use regulations; and any other facts that an accurate and<br>current title search may disclose. Survey was performed without the | MADISON WI 53704                      |  |  |
|           | benefit of a title report.                                                                                                                                                                                       |                                       |  |  |
| 0         | 2) No attempt has been made as a part of this survey to obtain<br>or show data concerning existence, size, depth, condition, capacity,                                                                           |                                       |  |  |
|           | or location of any utility or municipal/public service facility. For<br>information regarding these utilities or facilities, please contact the<br>appropriate agencies.                                         |                                       |  |  |
| L         | 3) Dates of field work: May 9—10, 2018                                                                                                                                                                           | AMCOR FLEXIBLES                       |  |  |
| НE        | 4) Surveyor has made no investigation or independent search for easements of record, encumbrances, restrictive covenants, ownership                                                                              | AMERICAS                              |  |  |
| пΕ        | title evidence, or any other facts that an accurate and current title search may disclose.                                                                                                                       |                                       |  |  |
|           | 5) All buildings, and surface and subsurface improvements on and                                                                                                                                                 |                                       |  |  |
|           | adjacent to the site are not necessarily shown hereon.<br>6) All trees, hedges and ground cover on the site may not                                                                                              |                                       |  |  |
|           | necessarily be shown hereon.                                                                                                                                                                                     |                                       |  |  |
|           | 7) Routing of public utilities is based upon drawings obtained from<br>the City of Madison Engineering Department, markings provided by<br>Digger's Hotline Ticket Number 20181823544 and visible above          | amcor                                 |  |  |
|           | ground structures. Watermain was not marked in the field. Additional<br>buried utilities/structures may be encountered. No excavations were                                                                      |                                       |  |  |
|           | made to located utilities. Béfore excavations are performed contact<br>Digger's Hotline.                                                                                                                         |                                       |  |  |
|           | 8) Total parcel area = 77565 square feet or 1.78 acres more or<br>less.                                                                                                                                          | SMITHGROUP JJR                        |  |  |
|           | 9) Elevations are based upon NAVD88 datum. The NW Bolt of                                                                                                                                                        | SMITURKUULNK                          |  |  |
|           | hydrant on East side of Parkside Drive across from entrance to cui—de—sac has an elevation of 865.54.                                                                                                            | 44 EAST MIFFLIN STREET                |  |  |
|           | 10) By graphic plotting only, this parcel is located in Zone X of the Flood Insurance Rate Map Community Panel Number 55025C0427H, dated 09/17/2014.                                                             | SUITE 500<br>MADISON, WI 53703        |  |  |
|           | LEGEND<br>MAG NAIL SET                                                                                                                                                                                           | 608.251.1177<br>www.smithgroupjjr.com |  |  |
| L         | <ul> <li>3/4" SOLID IRON ROD FOUND</li> </ul>                                                                                                                                                                    |                                       |  |  |
| -         | <ul> <li>I" IRON PIPE FOUND UNLESS NOTED</li> </ul>                                                                                                                                                              |                                       |  |  |
| ΗE        | <ul> <li>FOUND CHISELED "X" IN CONCRETE</li> </ul>                                                                                                                                                               |                                       |  |  |
|           | JSD CAP IRON FOUND                                                                                                                                                                                               |                                       |  |  |
|           |                                                                                                                                                                                                                  | ISSUED FOR REV DATE                   |  |  |
|           | <ul> <li>FOUND NAIL</li> <li>3/4" X 18" SOLID IRON RE-ROD SET, WT. 1.50</li> </ul>                                                                                                                               |                                       |  |  |
|           | lbs./ft.                                                                                                                                                                                                         |                                       |  |  |
|           | x <sup>20.4</sup> Spot elevation                                                                                                                                                                                 |                                       |  |  |
|           | — он — OVERHEAD UTILITY WIRE                                                                                                                                                                                     |                                       |  |  |
|           |                                                                                                                                                                                                                  |                                       |  |  |
|           |                                                                                                                                                                                                                  |                                       |  |  |
|           | — san — SANITARY SEWER                                                                                                                                                                                           |                                       |  |  |
|           | st STORM SEWER                                                                                                                                                                                                   | PARKING LOT COND. USE APPL. 30MAY18   |  |  |
| Т 4       |                                                                                                                                                                                                                  | SEALS AND SIGNATURES                  |  |  |
|           |                                                                                                                                                                                                                  | Λ,                                    |  |  |
| GН        |                                                                                                                                                                                                                  | NOT                                   |  |  |
|           | FO BURIED FIBER OPTIC                                                                                                                                                                                            | ' TOP ~                               |  |  |
|           | • WATER VALVE                                                                                                                                                                                                    | " CONO                                |  |  |
|           | • GAS VALVE                                                                                                                                                                                                      | NOT FOR CONSTRUCTION                  |  |  |
|           | GAS METER                                                                                                                                                                                                        | C'TIM.                                |  |  |
|           | AIR CONDITIONER                                                                                                                                                                                                  |                                       |  |  |
|           |                                                                                                                                                                                                                  |                                       |  |  |
|           | ELECTRIC PEDESTAL                                                                                                                                                                                                | KEY PLAN                              |  |  |
|           | UTILITY POLE                                                                                                                                                                                                     |                                       |  |  |
|           | LIGHT POLE                                                                                                                                                                                                       |                                       |  |  |
|           | GROUND LIGHT                                                                                                                                                                                                     |                                       |  |  |
| 5         | TELEPHONE PEDESTAL                                                                                                                                                                                               |                                       |  |  |
| 5         | FIRE HYDRANT                                                                                                                                                                                                     |                                       |  |  |
| ΗТ        |                                                                                                                                                                                                                  |                                       |  |  |
|           | • GUY WIRE                                                                                                                                                                                                       |                                       |  |  |
|           |                                                                                                                                                                                                                  | DRAWING TITLE<br>EXISTING CONDITIONS  |  |  |
|           | BOLLARD                                                                                                                                                                                                          |                                       |  |  |
|           | STORM SEWER INLET                                                                                                                                                                                                |                                       |  |  |
|           | ELECTRIC MANHOLE                                                                                                                                                                                                 | 0' 10' 20' 40'                        |  |  |
| ARE<br>E) | TELEPHONE MANHOLE                                                                                                                                                                                                |                                       |  |  |
|           | STORM SEWER MANHOLE                                                                                                                                                                                              | SCALE:                                |  |  |
| REME      | ROUND CATCH BASIN                                                                                                                                                                                                | 10688.000                             |  |  |
|           | SANITARY SEWER MANHOLE                                                                                                                                                                                           |                                       |  |  |
|           | <ul> <li>SANITARY SEWER MANHOLE</li> <li>MISC SYMBOL</li> </ul>                                                                                                                                                  | CV100                                 |  |  |
|           | <ul> <li>MISC SYMBOL</li> <li>INDICATES RECORDED AS</li> </ul>                                                                                                                                                   | DRAWING NUMBER                        |  |  |
|           |                                                                                                                                                                                                                  | -                                     |  |  |

#### AMCOR EMPLOYEE

PARKING LOT 1602 PARKSIDE DRIVE MADISON WI 53704 Owner:

AMCOR FLEXIBLES AMERICAS