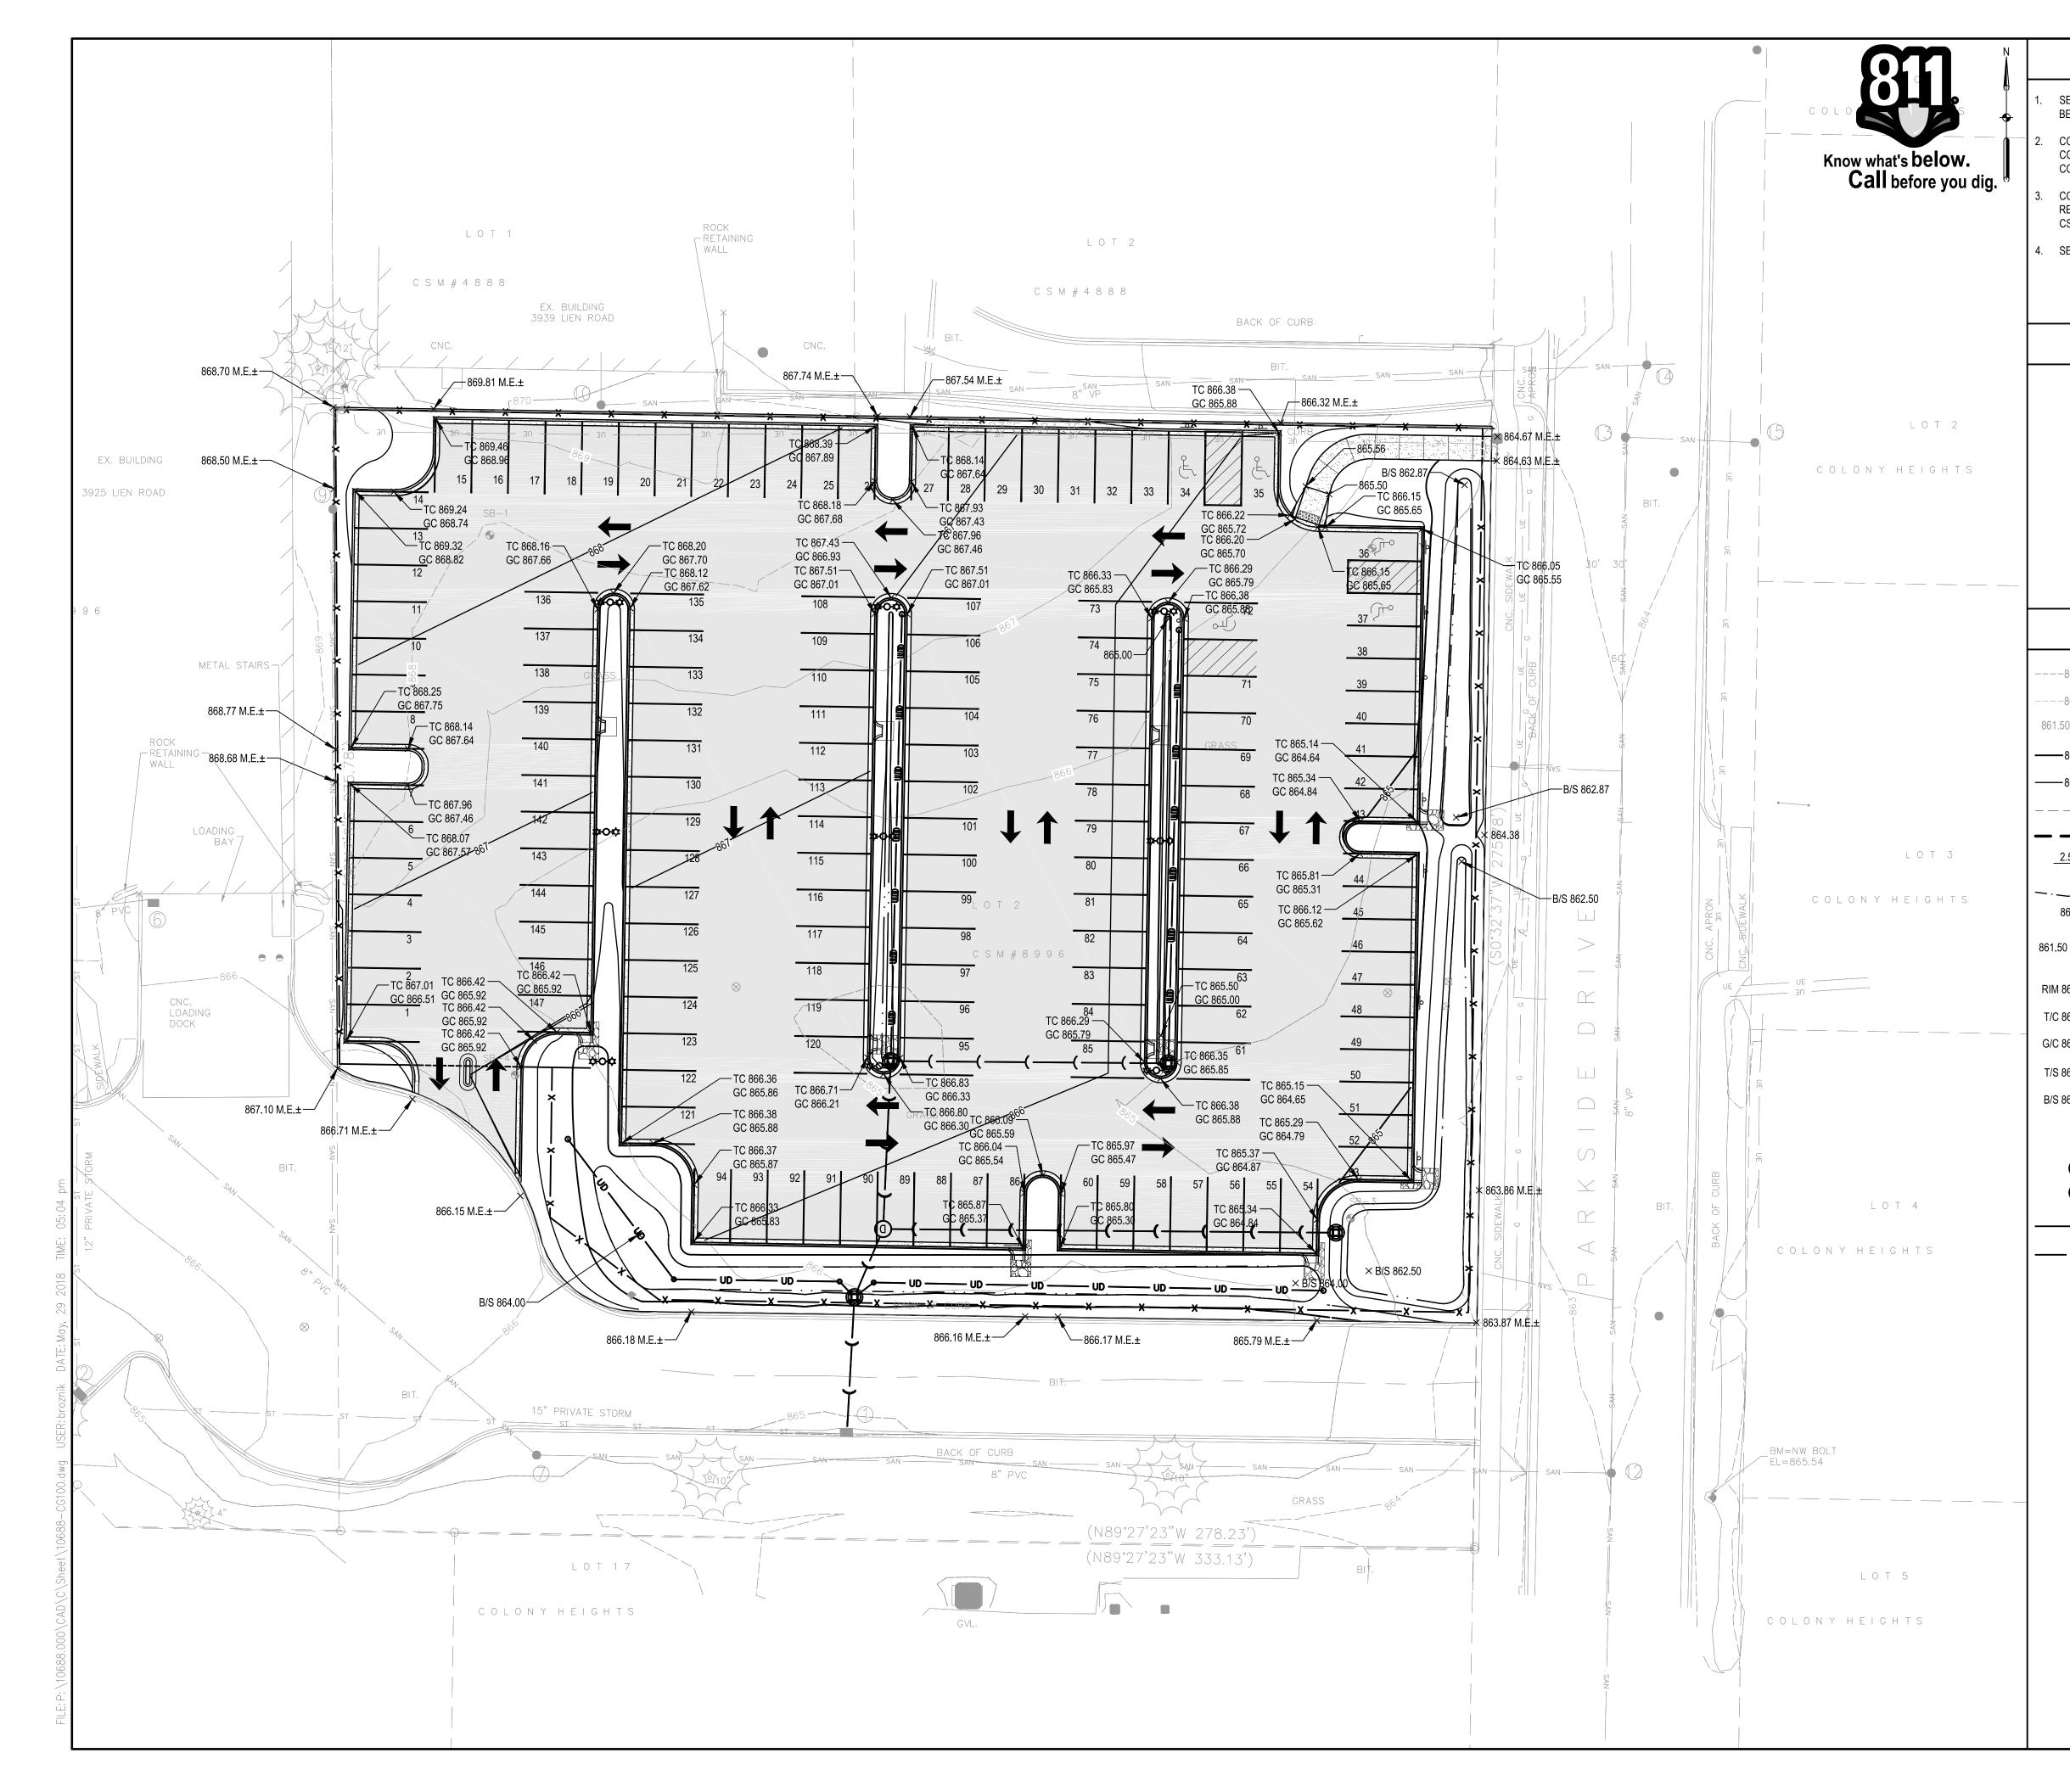

#### SHEET NOTES

SEE CV100 FOR LEGEND OF EXISTING FEATURES, PROJECT CONTROL BENCHMARKS AND CONTROL MONUMENTS.

- 2. CONTRACTOR SHALL CONTACT 811 AND APPROPRIATE UTILITY COMPANIES TO FIELD VERIFY UTILITIES PRIOR TO ANY CONSTRUCTION.
- CONTOURS AND SPOT ELEVATIONS SHOWN ON THE GRADING PLAN REPRESENT FINISH GRADE. FOR LAYOUT AND MATERIALS PLAN SEE CS100.
- 4. SEE SHEET CU100 FOR UTILITIES PLAN.

#### **KEYED NOTES**

#### LEGEND

| 865                   | EXISTING MAJOR CONTOUR                          |
|-----------------------|-------------------------------------------------|
| 864                   | EXISTING MINOR CONTOUR                          |
| 861.50 — ×            | EXISTING SPOT ELEVATION                         |
|                       | PROPOSED MAJOR CONTOUR                          |
|                       | PROPOSED MINOR CONTOUR                          |
|                       | GRADE BREAK LINE                                |
| <b>— —</b> · <b>—</b> | LIMITS OF CONSTRUCTION                          |
| 2.5%                  | DRAINAGE SLOPE                                  |
| -·_·-·+               | DRAINAGE SWALE                                  |
| 861.50                | PROPOSED SPOT ELEVATION                         |
| 861.50 M.E.           | APPROX. SPOT ELEVATION: MATCH<br>EXISTING GRADE |
| RIM 861.50            | STRUCTURE RIM ELEVATION                         |
| T/C 861.50            | TOP OF CURB ELEVATION                           |
| G/C 861.50            | GUTTER OF CURB ELEVATION                        |
| T/S 861.50            | TOP OF SWALE ELEVATION                          |
| B/S 861.50            | BOTTOM OF SWALE ELEVATION                       |
| ×<br>Ø                |                                                 |
| <b>U</b>              | CLEANOUT                                        |
|                       | CATCH BASIN                                     |
| D                     | STORM MANHOLE                                   |
|                       |                                                 |

— ) STORM SEWER

- UD - UNDERDRAIN

#### GRADING & DRAINAGE PLAN

|       | 0' | 10' | 20'    | 40'     |
|-------|----|-----|--------|---------|
|       |    |     | SCALE: |         |
| SCALE |    |     |        | 10688.0 |

PROJECT NUMBER

CG100

| N                   | SHEET NOTES                                                                                                                                                                                                                                                                                                                                                                                                                                        | AMCOR EMPLOYEE                                                                                    |
|---------------------|----------------------------------------------------------------------------------------------------------------------------------------------------------------------------------------------------------------------------------------------------------------------------------------------------------------------------------------------------------------------------------------------------------------------------------------------------|---------------------------------------------------------------------------------------------------|
|                     | 1. THE CONTRACTOR SHALL NOTIFY ALL AREA UTILITY COMPANIES PRIOR<br>TO COMMENCING WORK UNDER THIS CONTRACT AND REQUEST THAT<br>UNDERGROUND UTILITIES BE LOCATED IN ACCORDANCE WITH<br>SECTION 182.0175(2) OF THE WISCONSIN STATUTES. ANY UTILITY<br>LOCATIONS AS SHOWN ON THE PLANS ARE APPROXIMATE ONLY.                                                                                                                                           | PARKING LOT<br>1602 PARKSIDE DRIVE<br>MADISON WI 53704                                            |
|                     | 2. ALL UTILITY TRENCHES SHALL HAVE COMPACTED BACKFILL MEETING<br>THE DENSITY REQUIREMENTS OF THE SPECIFICATIONS. EXISTING<br>TRENCH MATERIAL USED FOR BACKFILL MAY CONTAIN STONES UP TO<br>6 INCHES IN THEIR GREATEST DIMENSION, PROVIDED THE MATERIAL IS<br>WELL-GRADED SO AS NOT TO PRODUCE VOIDS. WHERE REQUIRED BY<br>THE ENGINEER, SAND SHALL BE MIXED WITH EXISTING MATERIAL TO<br>IMPROVE THE GRADATION AND PREVENT THE FORMATION OF VOIDS. | <sup>Owner:</sup><br>AMCOR FLEXIBLES<br>AMERICAS                                                  |
|                     | 3. ALL TRAFFIC SIGNING SHALL BE THE RESPONSIBILITY OF THE<br>CONTRACTOR AND SHALL BE IN COMPLIANCE WITH THE MANUAL ON<br>UNIFORM TRAFFIC CONTROL DEVICES. EXISTING STREET AND TRAFFIC<br>SIGNS SHALL BE REMOVED AND REPLACED IN A SAFE LOCATION BY<br>THE CONTRACTOR AS NECESSARY TO COMPLETE THE WORK. THE<br>METHOD OF REPLACEMENT SHALL BE APPROVED BY THE ENGINEER.                                                                            |                                                                                                   |
|                     | 4. THE CONTRACTOR SHALL KEEP DRIVEWAYS OPEN TO VEHICLES AT<br>ALL TIMES EXCEPT WHEN NEW CURB OR WALK IS BEING<br>CONSTRUCTED AND CURING.                                                                                                                                                                                                                                                                                                           | <i>οπςος</i>                                                                                      |
| 0 L 0               | 5. THE CONTRACTOR SHALL PROTECT ALL CURBS AND WALKS FROM<br>EROSION AND UNDERCUTTING. THE CONTRACTOR SHALL CONSTRUCT<br>DIVERSION BERMS AS NECESSARY TO PREVENT UNDERCUTTING. ANY<br>CURB OR WALK WHICH IS UNDERCUT SHALL BE REMOVED AND<br>REPLACED, AT THE EXPENSE OF THE CONTRACTOR.                                                                                                                                                            | SMITHGROUP JJR                                                                                    |
| _                   |                                                                                                                                                                                                                                                                                                                                                                                                                                                    | 44 EAST MIFFLIN STREET<br>SUITE 500<br>MADISON, WI 53703<br>608.251.1177<br>www.smithgroupjjr.com |
|                     | KEYED NOTES                                                                                                                                                                                                                                                                                                                                                                                                                                        |                                                                                                   |
|                     | $\overbrace{A}$ Core drill existing curb inlet and install proposed storm sewer.                                                                                                                                                                                                                                                                                                                                                                   |                                                                                                   |
| 026<br>64.17<br>I E |                                                                                                                                                                                                                                                                                                                                                                                                                                                    | ISSUED FOR REV DATE                                                                               |
|                     |                                                                                                                                                                                                                                                                                                                                                                                                                                                    |                                                                                                   |
| ) L O               |                                                                                                                                                                                                                                                                                                                                                                                                                                                    |                                                                                                   |
|                     | LEGEND                                                                                                                                                                                                                                                                                                                                                                                                                                             | PARKING LOT COND. USE APPL. 30MAY18                                                               |
|                     | CATCH BASIN<br>STORM MANHOLE<br>STORM SEWER<br>UD UNDERDRAIN                                                                                                                                                                                                                                                                                                                                                                                       | SEALS AND SIGNATURES                                                                              |
| 1 Y F               |                                                                                                                                                                                                                                                                                                                                                                                                                                                    | KEY PLAN                                                                                          |
| T                   |                                                                                                                                                                                                                                                                                                                                                                                                                                                    | DRAWING TITLE                                                                                     |
|                     |                                                                                                                                                                                                                                                                                                                                                                                                                                                    | UTILITY PLAN                                                                                      |
| ΥΗ                  |                                                                                                                                                                                                                                                                                                                                                                                                                                                    | SCALE                                                                                             |
|                     |                                                                                                                                                                                                                                                                                                                                                                                                                                                    | PROJECT NUMBER                                                                                    |
|                     |                                                                                                                                                                                                                                                                                                                                                                                                                                                    | DRAWING NUMBER                                                                                    |