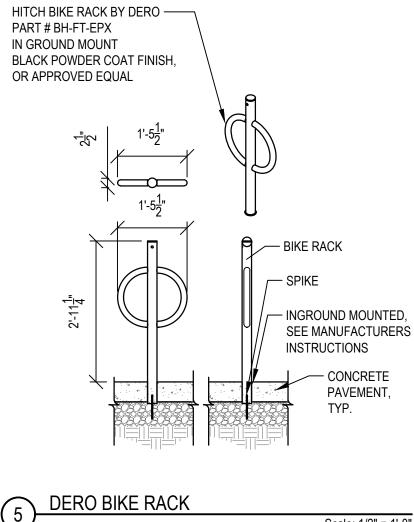

### **SMITHGROUP JJR**

44 EAST MIFFLIN STREET SUITE 500 MADISON, WI 53703 608.251.1177 www.smithgroupjjr.com

| SSUED FOR                  | REV | DATE    |
|----------------------------|-----|---------|
|                            |     |         |
|                            |     |         |
|                            |     |         |
|                            |     |         |
|                            |     |         |
|                            |     |         |
|                            |     |         |
|                            |     |         |
|                            |     |         |
| PARKING LOT COND. USE APPL |     | 30MAY18 |

SEALS AND SIGNATURES

NOT FOR CONSTRUCTION

KEY PLAN

DRAWING TITLE SITE DETAILS

SCALE

10688.000

PROJECT NUMBER

CS502