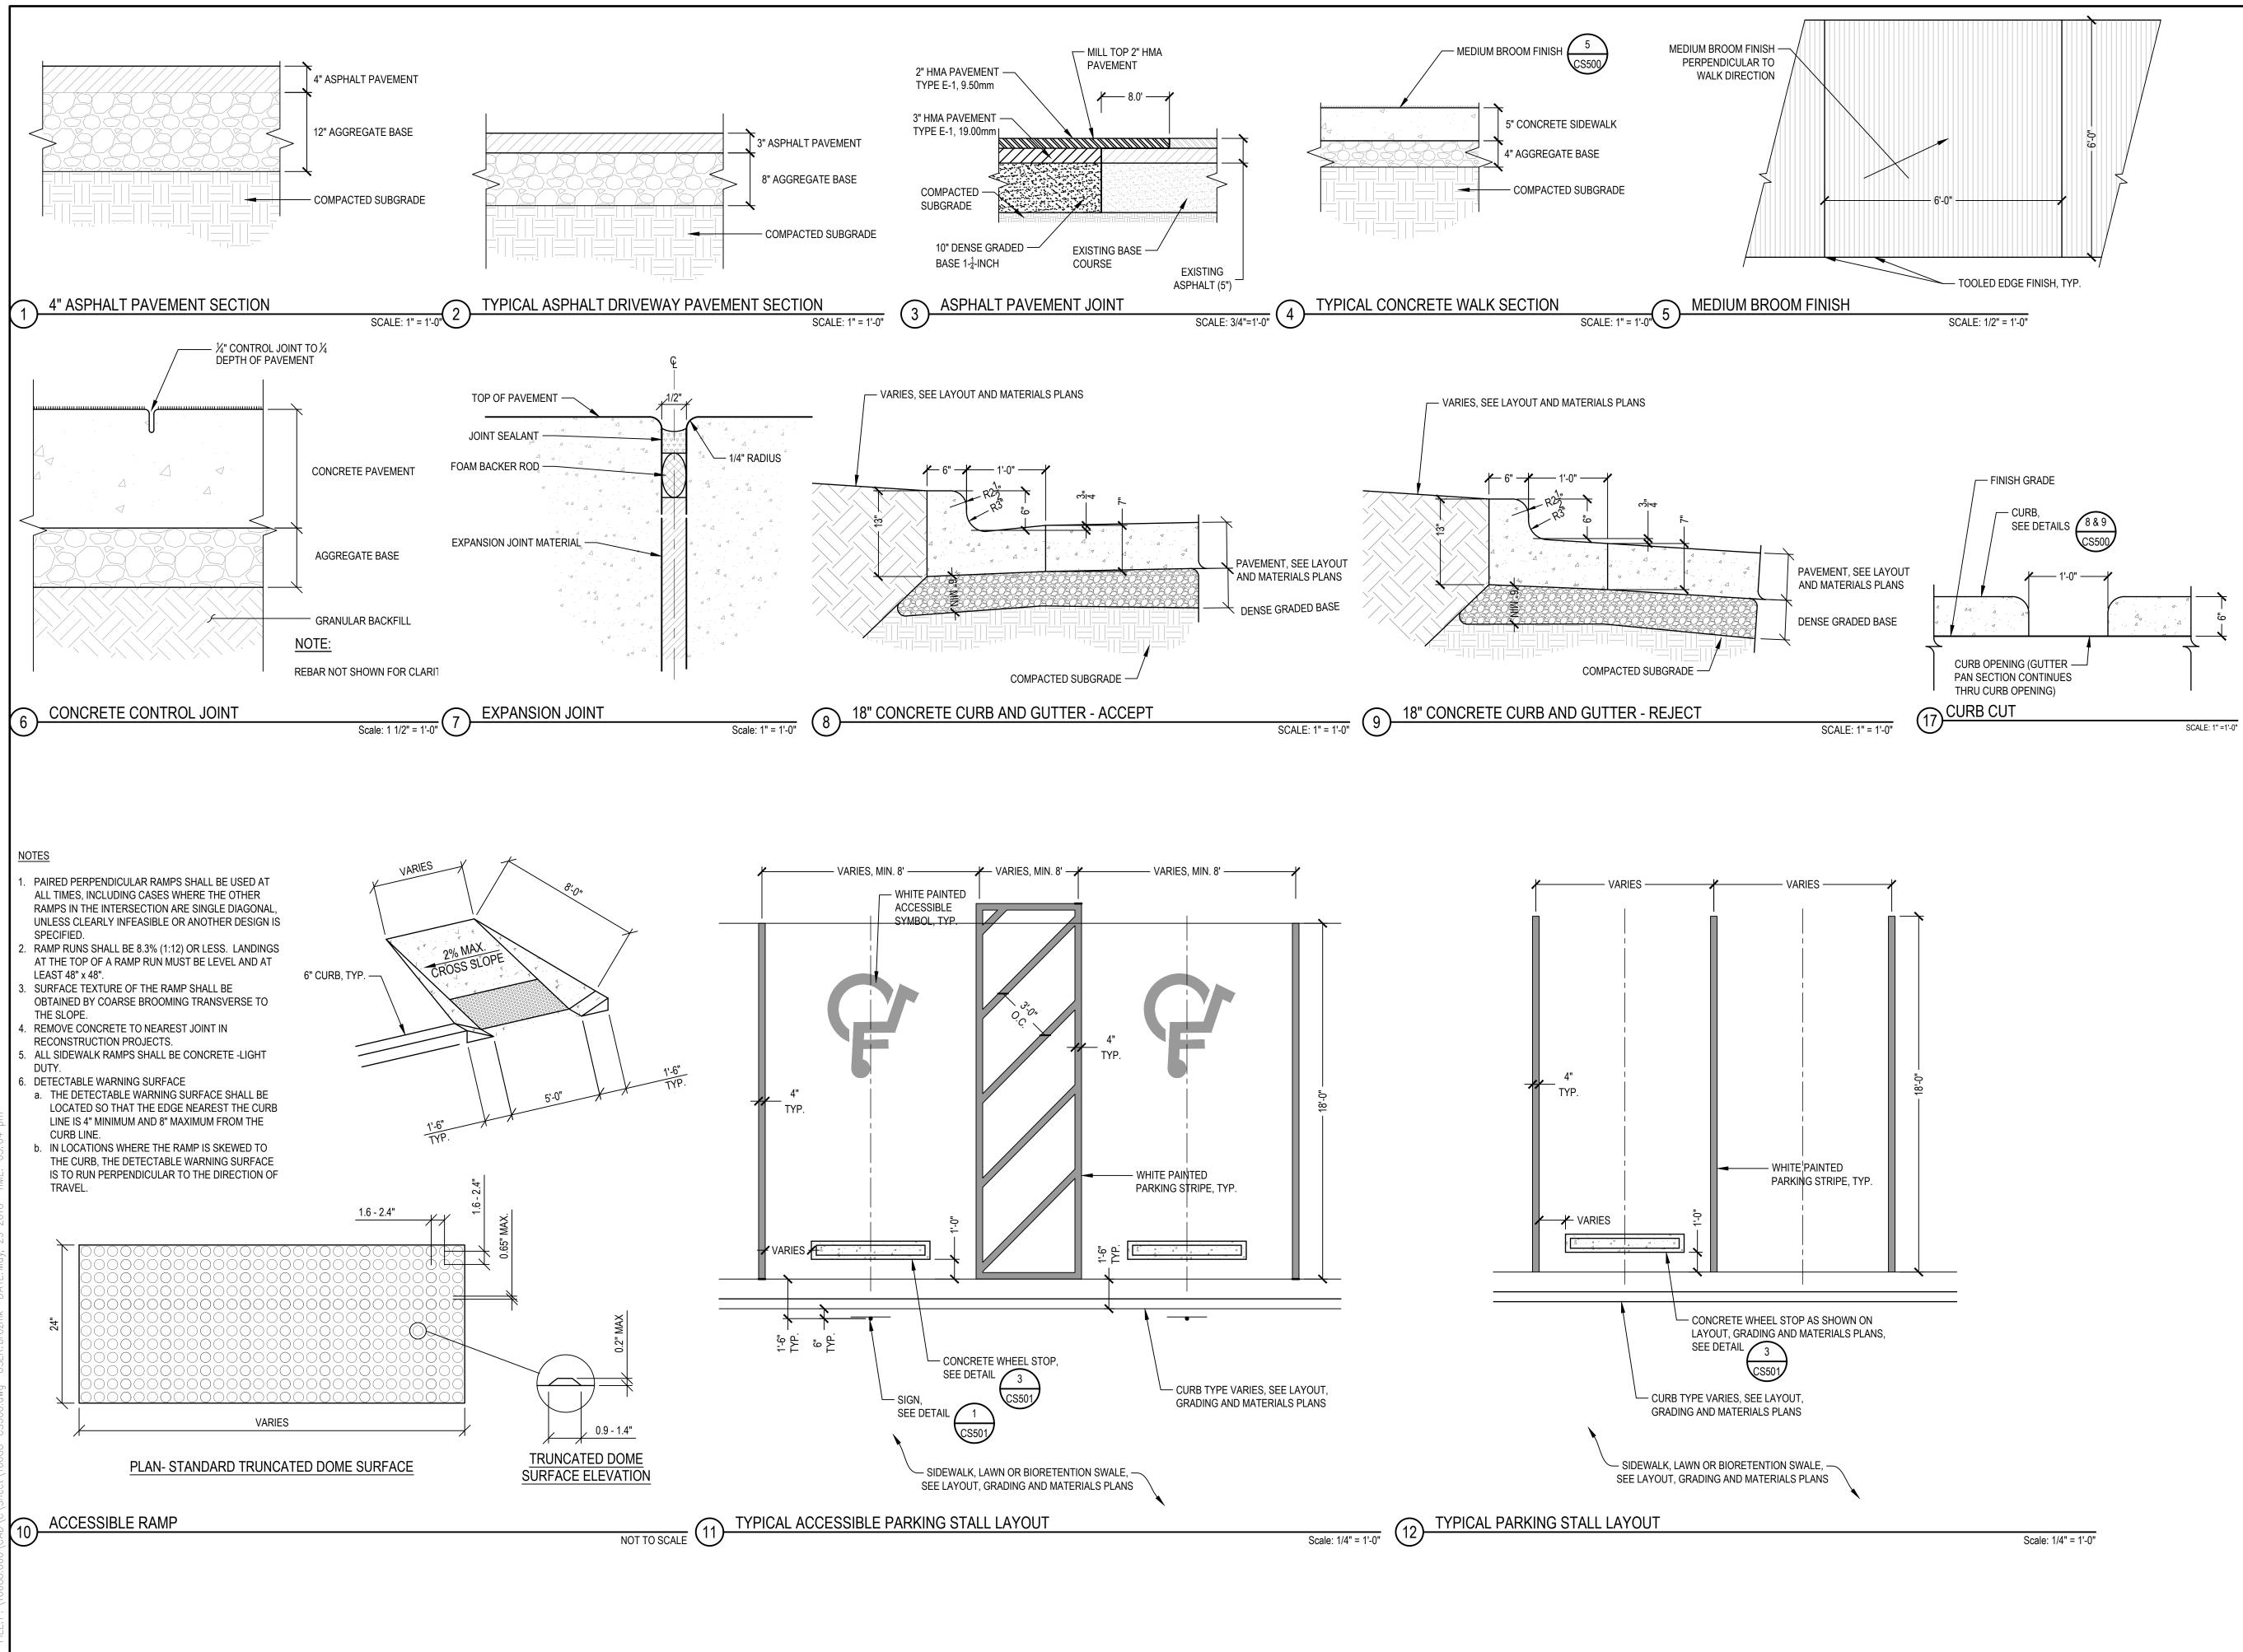

SEALS AND SIGNATURES

KEY PLAN

DRAWING TITLE SITE DETAILS

SCALE

10688.000

PROJECT NUMBER

CS500

Scale: 1/2" = 1'-0"

Scale: 3/8" = 1'-0"

Scale: 1/2" = 1'-0"