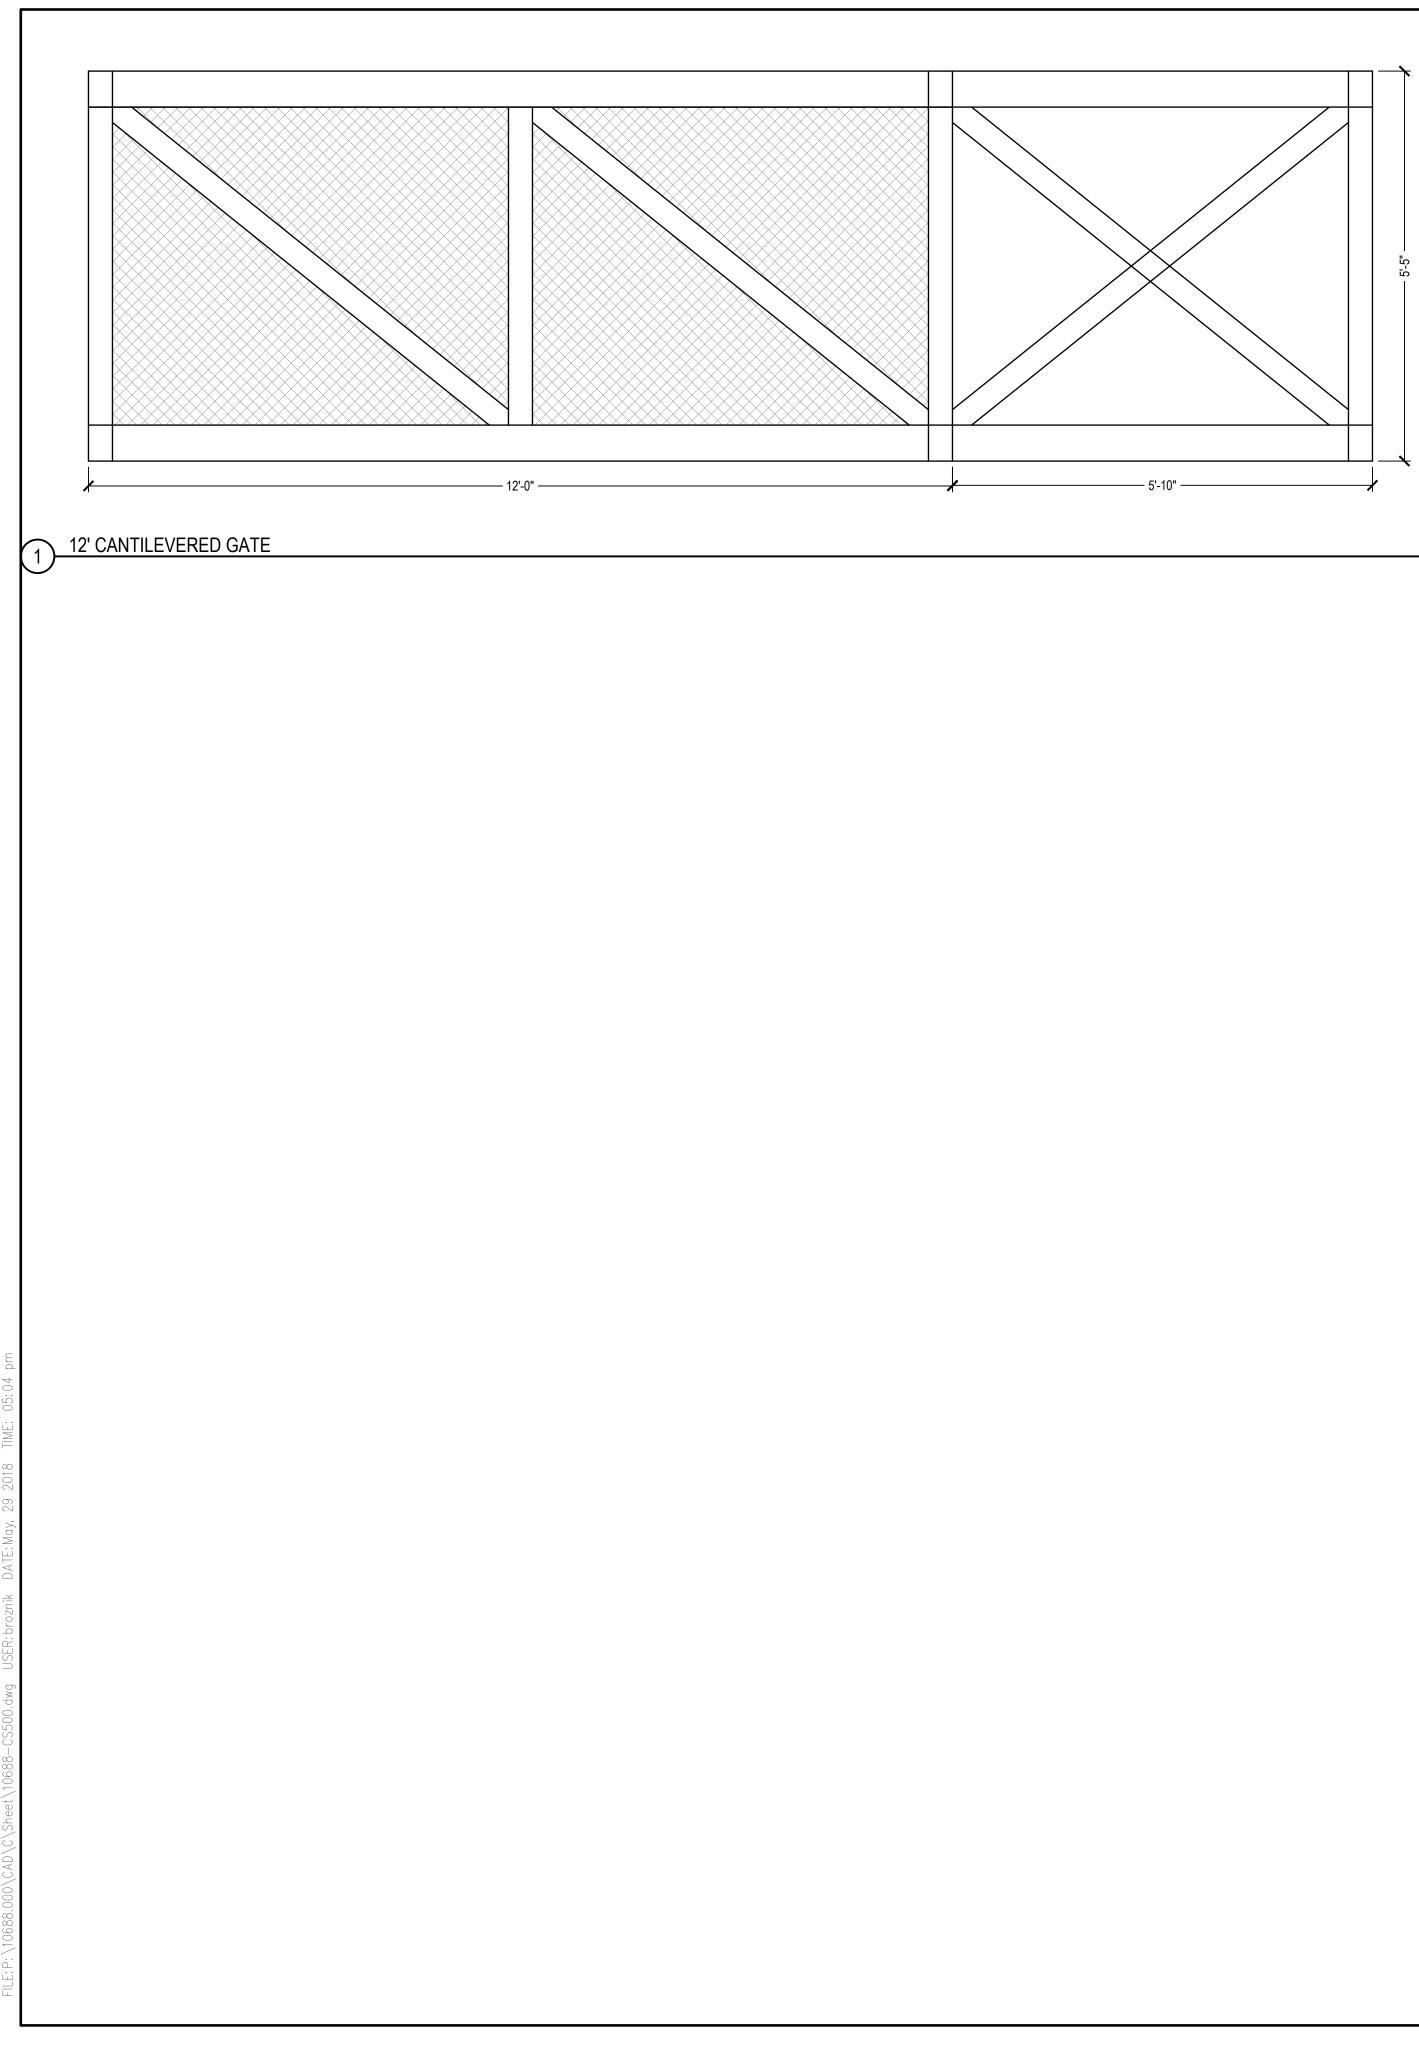

SEALS AND SIGNATURES

KEY PLAN

DRAWING TITLE SITE DETAILS

SCALE

10688.000

PROJECT NUMBER

CS500

Scale: 1/2" = 1'-0"

Scale: 3/8" = 1'-0"

Scale: 1/2" = 1'-0"

#### NOTES:

- 1. IF ANY ADJACENT FENCING OR STRUCTURE WITHIN 16" OF THE PATH OF THIS SLIDING GATE HAS VERTICAL OPENINGS WIDER THAN 2.25", COVER THE ADJACENT FENCING OF STRUCTURE WITH SAFETY SCREENING UP TO A HEIGHT OF 6'.
- 2. INSTALL GATE ROLLERS WITH SAFETY COVERS. 3. INSTALL AUXILIARY SUPPORT POST TO PREVENT GATE FROM
- FALLING OVER MORE THAN 45 DEGREES. 4. FURNISH FABRIC HEIGHT UP TO 6', STRAIGHT UP, 9 GAUGE
- KUNCKLES UP CHAINLINK FENCE. TOP AND BOTTOM SIZE AND GUAGE SHALL BE 2-3/8 HT40.
- 5. VERTICAL MEMBER SIZE AND GAUGE SHALL BE 2" SCH 20. 6. DIAGONAL MEMBER SIZE AND GAUGE SHALL BE 1-5/8" SCH 20.

Scale: NTS