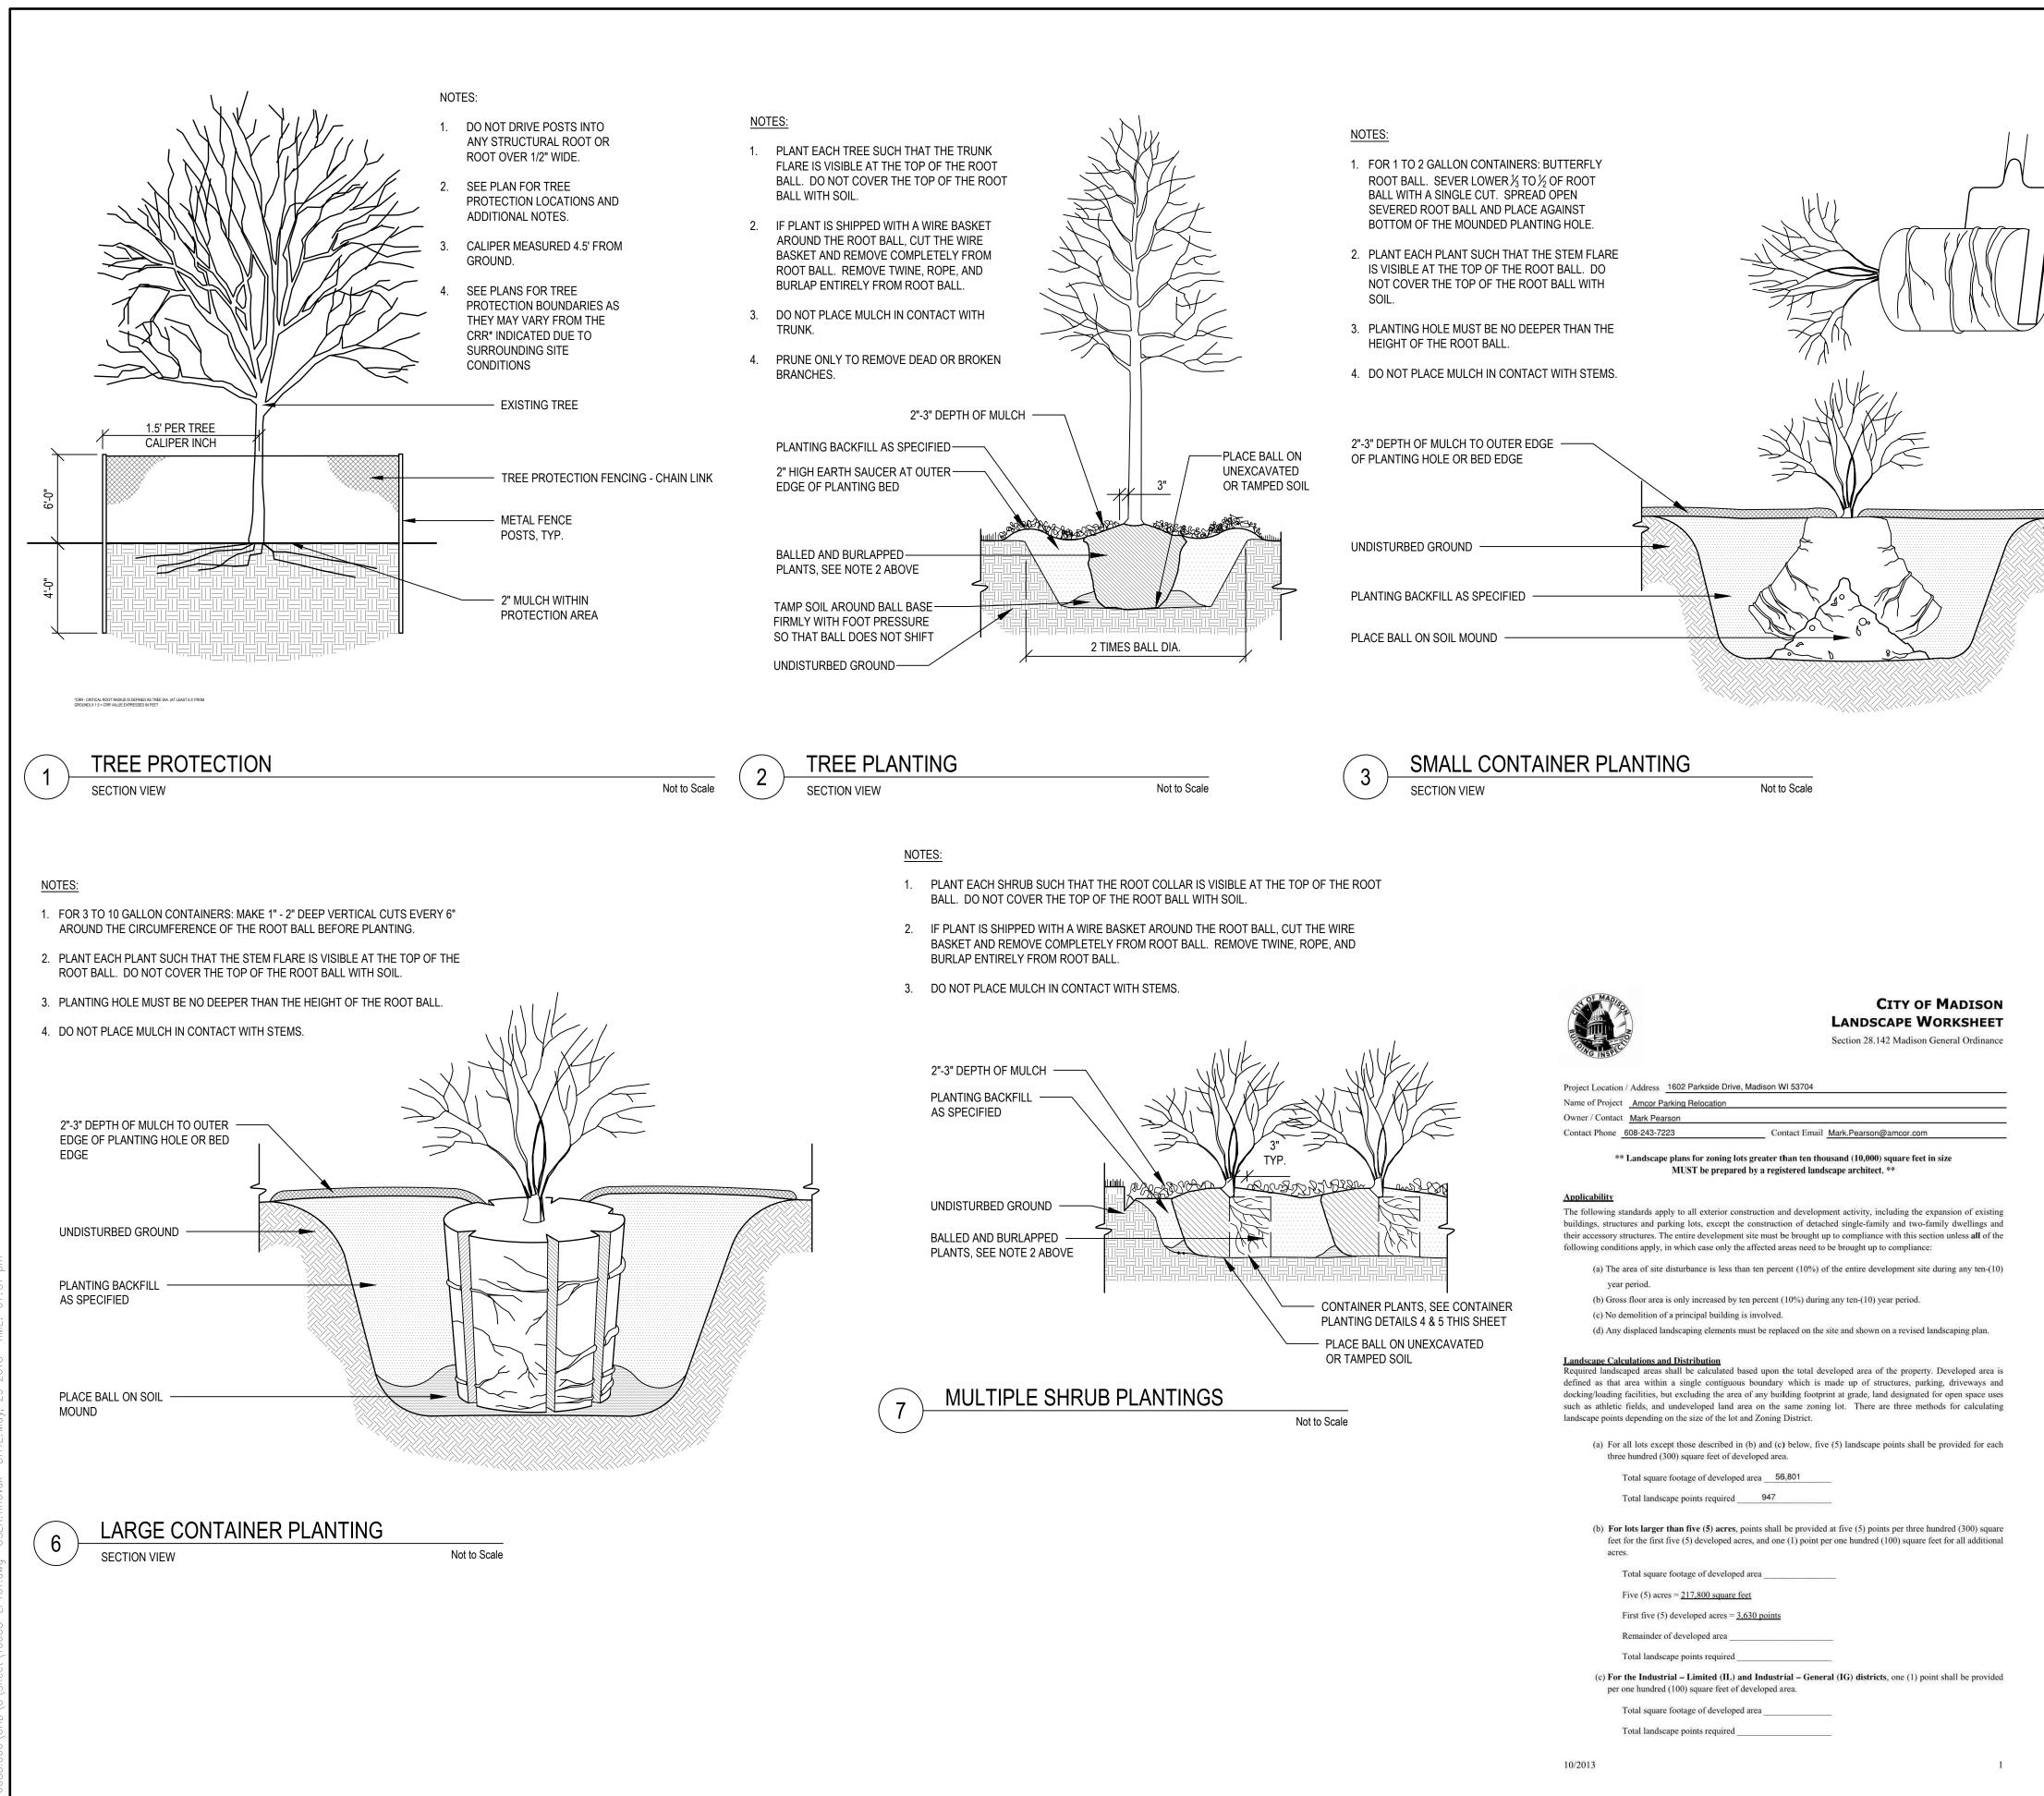

#### DRAWING TITLE STORMWATER DETAILS

SCALE

10688.000

CU500

PROJECT NUMBER

| Z                  |           |                                                                                    | SF                                                                                                                 | IEET                                                                                             | NOT                                                                                            | ES                                                                                                                                                                                              | AMCOR EMPLOYEE                                                   |
|--------------------|-----------|------------------------------------------------------------------------------------|--------------------------------------------------------------------------------------------------------------------|--------------------------------------------------------------------------------------------------|------------------------------------------------------------------------------------------------|-------------------------------------------------------------------------------------------------------------------------------------------------------------------------------------------------|------------------------------------------------------------------|
|                    | 1.        | PLANT S<br>REQUIR<br>PLANS A<br>SHALL O<br>MINIMUI<br>LARGEF<br>COST TO<br>WITH TH | SCHEDULE, E<br>ED BY THE F<br>AND INDICAT<br>CONFORM TO<br>M INDICATEE<br>R. INSTALLA<br>O OWNER. A<br>HE LATEST E | DETERMINE<br>PLANS. SPA<br>ED IN PLAN<br>D PLANT SCH<br>D ON THE PL<br>TION OF LAF<br>ILL MEASUR | THE PLANT<br>CE PLANT M<br>I SCHEDULE<br>HEDULES AN<br>ANT SCHED<br>RGER PLANT<br>EMENTS SH    | I DRAWINGS OR IN THE<br>MATERIAL QUANTITIES<br>ATERIALS AS SHOWN ON<br>E. PLANT MATERIALS<br>ID SIZES SHALL BE THE<br>ULE OR<br>S AT NO ADDITIONAL<br>ALL BE IN ACCORDANCE<br>DARDS FOR NURSERY | PARKING LOT<br>1602 PARKSIDE DRIVE<br>MADISON WI 53704<br>Owner: |
|                    | 2.        | BEDS, S<br>APPROV<br>GROUPI<br>STAKES<br>SCALED<br>REVIEW<br>MINOR                 | TO INSTALLA<br>IEED AREAS,<br>VAL BY OWN<br>INGS BY SPE<br>S, OR PAINT M<br>FROM THE<br>V THESE LOC                | AND INDIVI<br>ER'S REPRE<br>CIES FOR IN<br>MAY BE USE<br>PLANS. THE<br>ATIONS WIT<br>TS AS NECE  | DUAL TREES<br>SENTATIVE.<br>ITERNAL BE<br>D TO DELINE<br>OWNER'S R<br>H THE CONT<br>SSARY. SU( | OUT OF ALL PLANTING<br>FOR REVIEW AND<br>INCLUDE PERENNIAL<br>D LAYOUTS. FLAGGING,<br>EATE LOCATIONS AS<br>EPRESENTATIVE WILL<br>RACTOR AND MAY MAKE<br>CH ADJUSTMENTS WILL<br>R.               | AMCOR FLEXIBLES<br>AMERICAS                                      |
|                    | 3.        | PREPAF<br>MINIMUI<br>REPRES<br>HAND C                                              | RE SOIL FOR<br>M DEPTH DE<br>SENTATIVE IF<br>ULTIVATE W                                                            | PLANTING E<br>TAILED OR A<br>SHALLOW<br>HEN ENCOU                                                | BY MINIMIZIN<br>AS CLARIFIE<br>TREE ROOT<br>NTERING RO                                         | IES OF EXISTING TREES.<br>IG DISTURBANCE TO<br>D BY OWNER'S<br>S ARE ENCOUNTERED.<br>DOTS. NO HEAVY<br>EXISTING TREES.                                                                          | ЭТСОГ                                                            |
|                    | 4.        | SHOVEL                                                                             | -CUT PLANT                                                                                                         | ING BED ED                                                                                       | GES UNLES                                                                                      | S LABELED OTHERWISE.                                                                                                                                                                            | SMITHGROUP JJR                                                   |
|                    | 5.        |                                                                                    | KEEP MULC                                                                                                          |                                                                                                  |                                                                                                | IREDDED HARDWOOD<br>TRUNKS AND SHRUB                                                                                                                                                            | 44 EAST MIFFLIN STREET                                           |
|                    | 6.        | REFER<br>MEASUF                                                                    |                                                                                                                    | WINGS FOF                                                                                        | R LIMITS OF                                                                                    | EROSION CONTROL                                                                                                                                                                                 | SUITE 500<br>MADISON, WI 53703                                   |
|                    | 7.        | TO INST                                                                            | ALLATION O                                                                                                         | F PLANT MA                                                                                       | TERIAL AND                                                                                     | OCATION CENTER PRIOR<br>IRRIGATION SYSTEM.                                                                                                                                                      | 608.251.1177<br>www.smithgroupjjr.com                            |
|                    | 8.        | LEGALL                                                                             |                                                                                                                    | OF DEBRIS A                                                                                      | SSOCIATED                                                                                      | WITH PLANTING                                                                                                                                                                                   |                                                                  |
|                    | 9.        |                                                                                    | RES, PROJEC                                                                                                        |                                                                                                  |                                                                                                | R LEGEND OF EXISTING<br>K, AND CONTROL                                                                                                                                                          |                                                                  |
|                    | 10.       | ALL EXI                                                                            | STING TREE                                                                                                         | S SHALL RE                                                                                       | CEIVE 3" OF                                                                                    | MULCH.                                                                                                                                                                                          |                                                                  |
|                    |           |                                                                                    |                                                                                                                    | LEG                                                                                              | END                                                                                            |                                                                                                                                                                                                 | ISSUED FOR REV DATE                                              |
|                    | C         |                                                                                    | EXISTI                                                                                                             | NG TREES                                                                                         |                                                                                                |                                                                                                                                                                                                 |                                                                  |
|                    | ~         |                                                                                    |                                                                                                                    |                                                                                                  |                                                                                                |                                                                                                                                                                                                 |                                                                  |
|                    |           | $\frown$                                                                           | EXISTING TREE LINE / WOODLAND EDGE                                                                                 |                                                                                                  |                                                                                                |                                                                                                                                                                                                 |                                                                  |
|                    |           | (+)                                                                                | DECID                                                                                                              | UOUS SHAD                                                                                        | E TREE                                                                                         |                                                                                                                                                                                                 |                                                                  |
|                    | $\oplus$  | $\Theta \oplus O$                                                                  | ) 💿 Decid                                                                                                          | UOUS SHRU                                                                                        | В                                                                                              |                                                                                                                                                                                                 |                                                                  |
|                    | ФC        | $) \otimes \otimes ($                                                              |                                                                                                                    | DUAL ORNA                                                                                        | MENTAL GRA                                                                                     | ASS / PERENNIAL                                                                                                                                                                                 | PARKING LOT COND. USE APPL. 30MAY18                              |
|                    | ·····     | <del></del> <del>.</del>                                                           |                                                                                                                    | SEED MIX                                                                                         |                                                                                                |                                                                                                                                                                                                 | SEALS AND SIGNATURES                                             |
| Pla                | ant Li    | İst                                                                                | ····]                                                                                                              |                                                                                                  |                                                                                                |                                                                                                                                                                                                 | NOT FOR CONSTRUCTION                                             |
| lame               |           |                                                                                    | Qty                                                                                                                | Cond.                                                                                            | Size                                                                                           | Comments                                                                                                                                                                                        | $^{\prime\prime}O_{N}$                                           |
| A                  |           |                                                                                    | -                                                                                                                  |                                                                                                  | <b>6</b> -                                                                                     |                                                                                                                                                                                                 | KEY PLAN                                                         |
| /laple             |           |                                                                                    | 3                                                                                                                  | B&B<br>B&B                                                                                       | 3" Cal.<br>3" Cal.                                                                             | Space as shown<br>Space as shown                                                                                                                                                                |                                                                  |
| nless H            | loneylo   | cust                                                                               | 7                                                                                                                  | B&B                                                                                              | 3" Cal.                                                                                        | Space as shown                                                                                                                                                                                  |                                                                  |
|                    | Coffee 7  | Tree                                                                               | 3                                                                                                                  | B&B                                                                                              | 3" Cal.                                                                                        | Space as shown                                                                                                                                                                                  | -                                                                |
| e Oak<br>Ik        |           |                                                                                    | 2                                                                                                                  | B&B<br>B&B                                                                                       | 3" Cal.<br>3" Cal.                                                                             | Space as shown<br>Space as shown                                                                                                                                                                |                                                                  |
| 1                  |           |                                                                                    | 6                                                                                                                  | B&B                                                                                              | 3" Cal.                                                                                        | Space as shown                                                                                                                                                                                  | -                                                                |
|                    |           |                                                                                    |                                                                                                                    |                                                                                                  |                                                                                                |                                                                                                                                                                                                 |                                                                  |
| loneysı            | uckle     |                                                                                    | 29                                                                                                                 | cont.                                                                                            | #5                                                                                             | 3' O.C.                                                                                                                                                                                         |                                                                  |
| nac<br>rbush       |           |                                                                                    | 68<br>95                                                                                                           | cont.                                                                                            | #5<br>#5                                                                                       | 3' O.C.<br>3' O.C.                                                                                                                                                                              | LANDSCAPE PLAN                                                   |
|                    | / (femal  | e)                                                                                 | 26                                                                                                                 | cont.                                                                                            | #5                                                                                             | 6-10 F                                                                                                                                                                                          |                                                                  |
|                    | erry (mal | ·                                                                                  | 5                                                                                                                  | cont.                                                                                            | #5                                                                                             | to one male                                                                                                                                                                                     |                                                                  |
|                    |           |                                                                                    |                                                                                                                    |                                                                                                  |                                                                                                |                                                                                                                                                                                                 | 0' 10' 20' 40'                                                   |
| digo               |           |                                                                                    | 89                                                                                                                 | cont.                                                                                            | #1<br>plug                                                                                     | as shown<br>15" O.C.                                                                                                                                                                            | SCALE:                                                           |
| eopsis             |           |                                                                                    | 710<br>492                                                                                                         | cont.                                                                                            | plug                                                                                           | 15" O.C.<br>18" O.C.                                                                                                                                                                            | SCALE 10698 000                                                  |
| ed Hairg           | grass     |                                                                                    | 74                                                                                                                 | cont.                                                                                            | #1                                                                                             | 24" O.C.                                                                                                                                                                                        | PROJECT NUMBER                                                   |
| -                  | chgrass   |                                                                                    | 334                                                                                                                | cont.                                                                                            | #1                                                                                             | 18" O.C.                                                                                                                                                                                        |                                                                  |
| r Grass<br>Ioor Gr |           |                                                                                    | 267<br>226                                                                                                         | cont.                                                                                            | plug<br>plug                                                                                   | 15" O.C.<br>15" O.C.                                                                                                                                                                            | LP100                                                            |
| eed                | 600       |                                                                                    | 226                                                                                                                | cont.                                                                                            | #1                                                                                             | 18" O.C.                                                                                                                                                                                        | DRAWING NUMBER                                                   |
|                    |           |                                                                                    |                                                                                                                    | 1                                                                                                |                                                                                                |                                                                                                                                                                                                 | J                                                                |

| Project Location / Address 1602 Parkside | 2 Drive, Madison WI 53704            |
|------------------------------------------|--------------------------------------|
| Name of Project Amcor Parking Relocat    | on                                   |
| Owner / Contact Mark Pearson             |                                      |
| Contact Phone 608-243-7223               | Contact Email Mark.Pearson@amcor.com |

| Total square footage                                                                                                                                                                                                                                                                                                                                                                                                                                                                                                                                                                                                                                                                                | of developed area                                                                            | Sub To                  |
|-----------------------------------------------------------------------------------------------------------------------------------------------------------------------------------------------------------------------------------------------------------------------------------------------------------------------------------------------------------------------------------------------------------------------------------------------------------------------------------------------------------------------------------------------------------------------------------------------------------------------------------------------------------------------------------------------------|----------------------------------------------------------------------------------------------|-------------------------|
| Five (5) acres = $217$ .                                                                                                                                                                                                                                                                                                                                                                                                                                                                                                                                                                                                                                                                            | 800 square feet                                                                              |                         |
| First five (5) develop                                                                                                                                                                                                                                                                                                                                                                                                                                                                                                                                                                                                                                                                              | bed acres = $3.630 \text{ points}$                                                           |                         |
| Remainder of develo                                                                                                                                                                                                                                                                                                                                                                                                                                                                                                                                                                                                                                                                                 | pped area                                                                                    | * As dete               |
| Total landscape poin                                                                                                                                                                                                                                                                                                                                                                                                                                                                                                                                                                                                                                                                                | its required                                                                                 | specificat              |
| a second s | mited (IL) and Industrial – General (IG) districts, one (1)<br>quare feet of developed area. | point shall be provided |
| Total square footage                                                                                                                                                                                                                                                                                                                                                                                                                                                                                                                                                                                                                                                                                | of developed area                                                                            |                         |
|                                                                                                                                                                                                                                                                                                                                                                                                                                                                                                                                                                                                                                                                                                     |                                                                                              |                         |