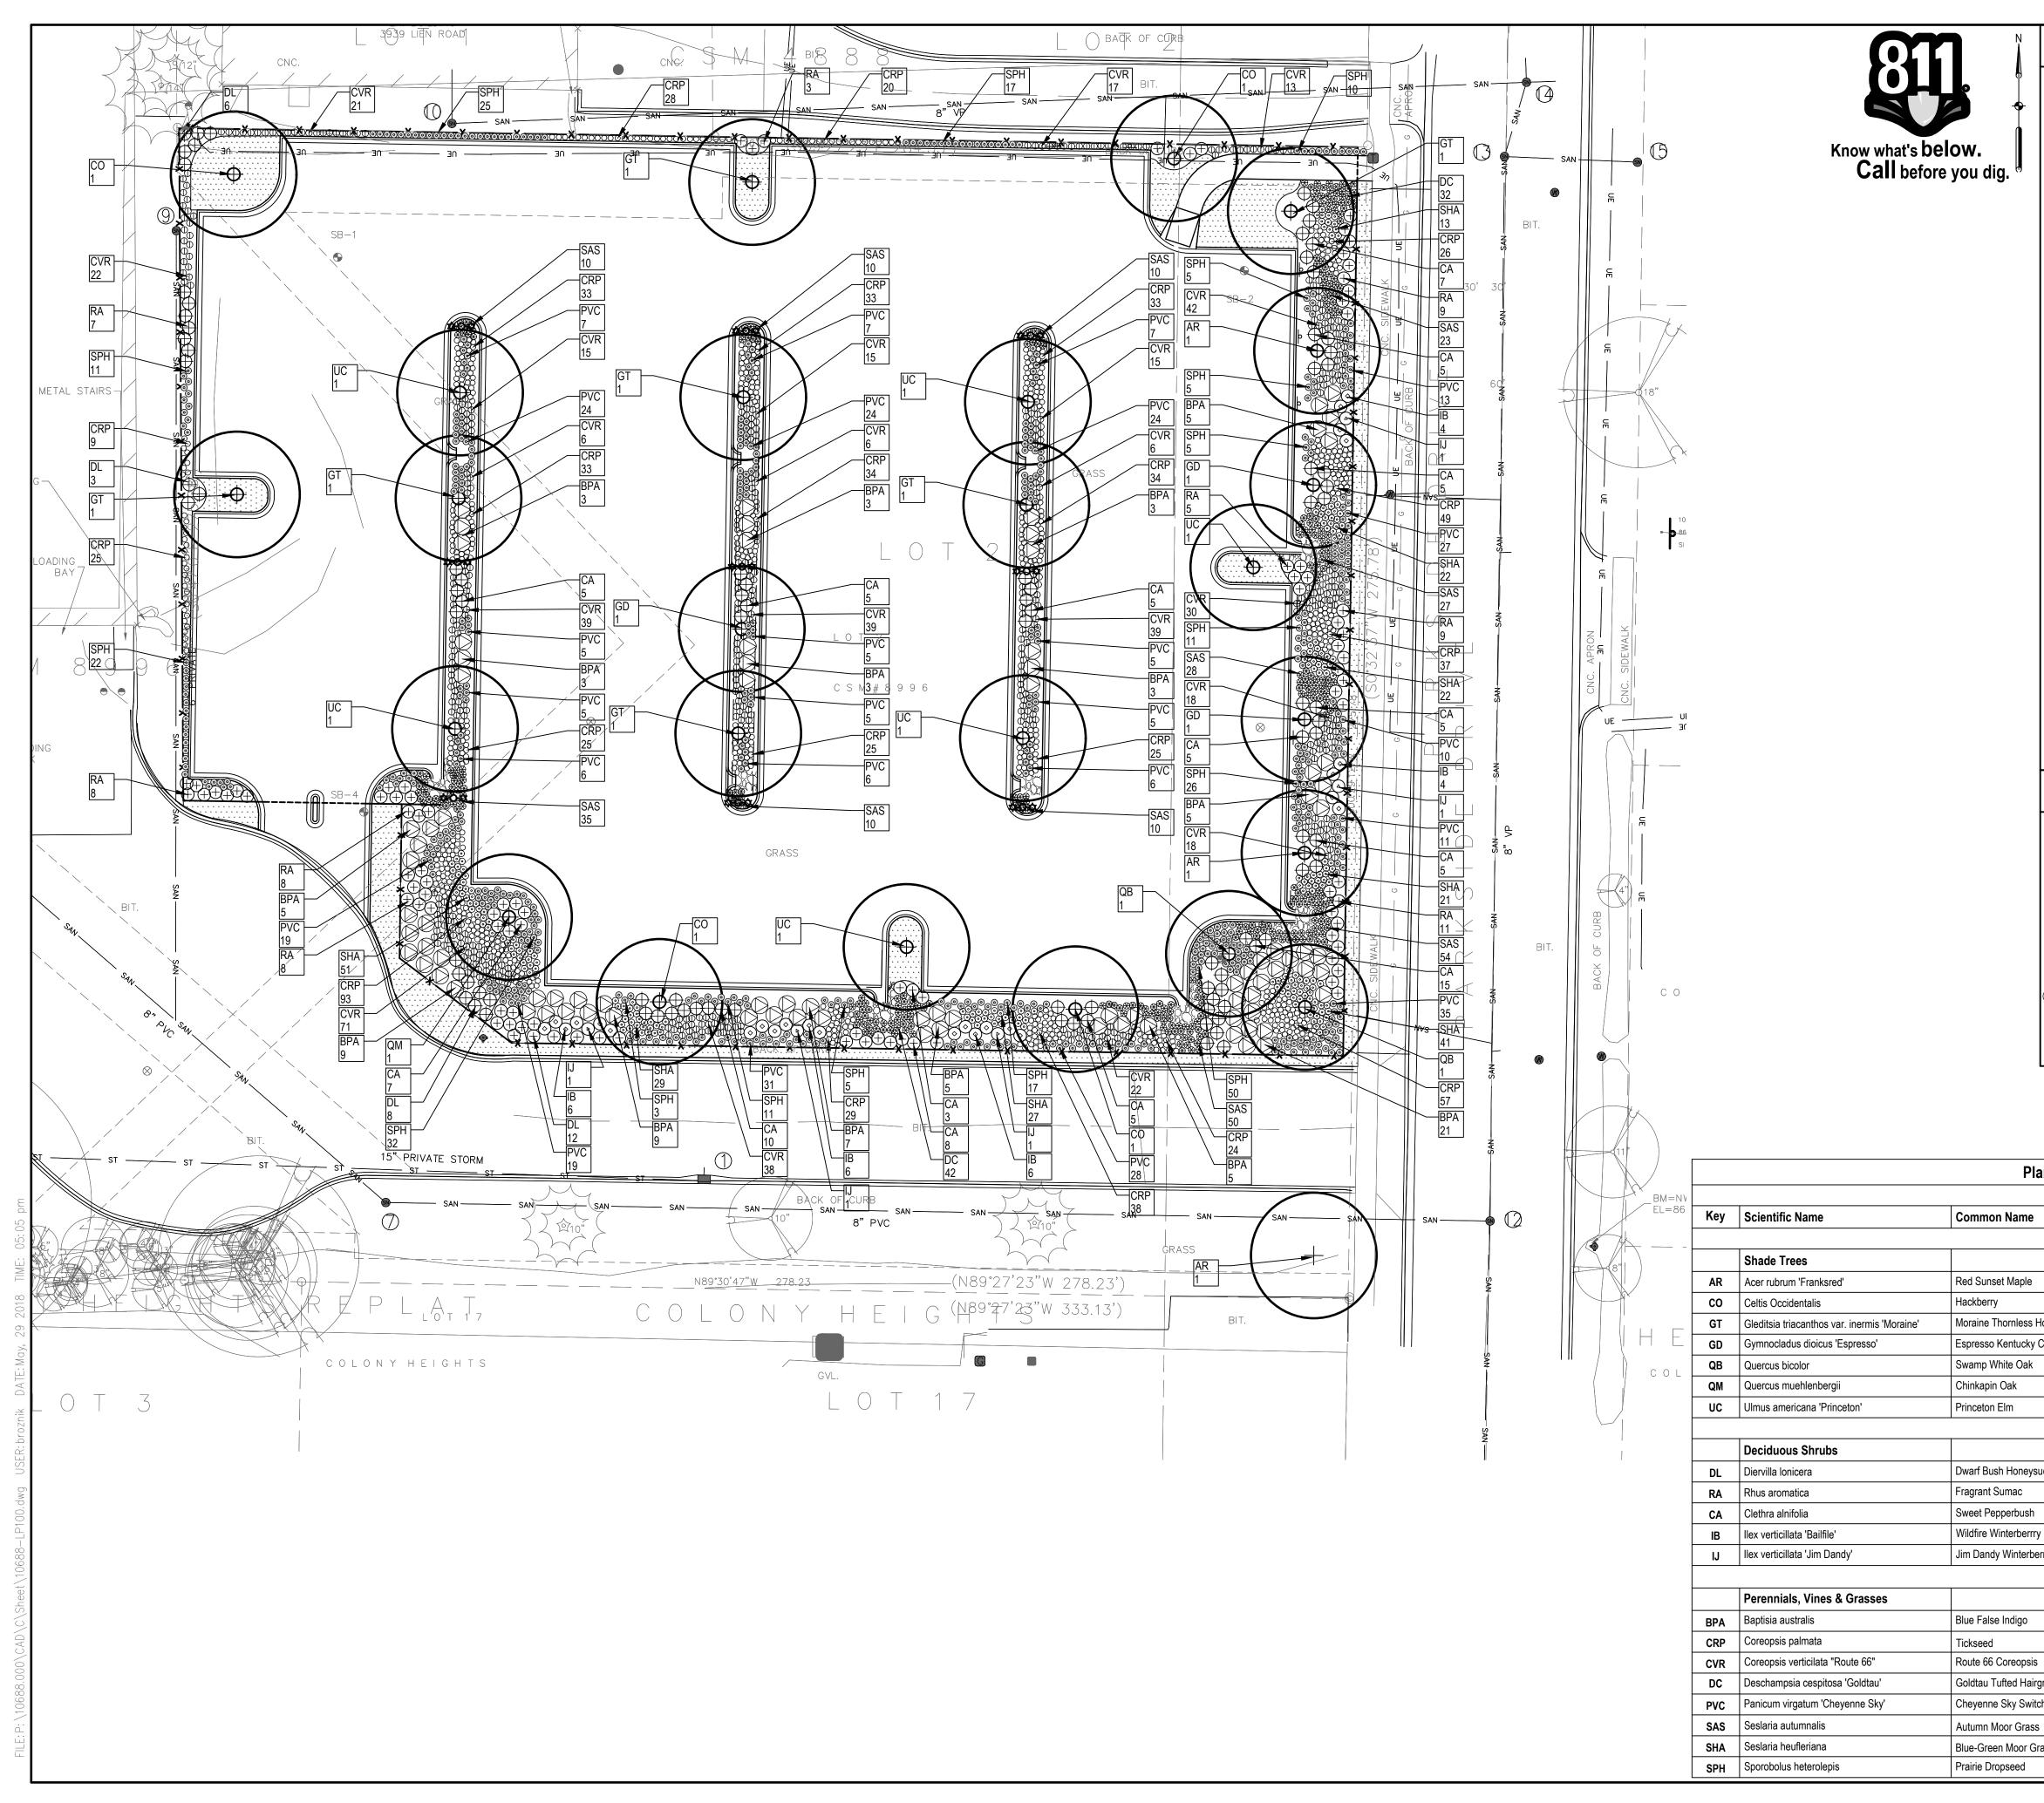

#### DRAWING TITLE STORMWATER DETAILS

SCALE

10688.000

CU500

PROJECT NUMBER

| Z                  |           |                                                                                    | SF                                                                                                                 | IEET                                                                                             | NOT                                                                                            | ES                                                                                                                                                                                              | AMCOR EMPLOYEE                                                   |
|--------------------|-----------|------------------------------------------------------------------------------------|--------------------------------------------------------------------------------------------------------------------|--------------------------------------------------------------------------------------------------|------------------------------------------------------------------------------------------------|-------------------------------------------------------------------------------------------------------------------------------------------------------------------------------------------------|------------------------------------------------------------------|
|                    | 1.        | PLANT S<br>REQUIR<br>PLANS A<br>SHALL O<br>MINIMUI<br>LARGEF<br>COST TO<br>WITH TH | SCHEDULE, E<br>ED BY THE F<br>AND INDICAT<br>CONFORM TO<br>M INDICATEE<br>R. INSTALLA<br>O OWNER. A<br>HE LATEST E | DETERMINE<br>PLANS. SPA<br>ED IN PLAN<br>D PLANT SCH<br>D ON THE PL<br>TION OF LAF<br>ILL MEASUR | THE PLANT<br>CE PLANT M<br>I SCHEDULE<br>HEDULES AN<br>ANT SCHED<br>RGER PLANT<br>EMENTS SH    | I DRAWINGS OR IN THE<br>MATERIAL QUANTITIES<br>ATERIALS AS SHOWN ON<br>E. PLANT MATERIALS<br>ID SIZES SHALL BE THE<br>ULE OR<br>S AT NO ADDITIONAL<br>ALL BE IN ACCORDANCE<br>DARDS FOR NURSERY | PARKING LOT<br>1602 PARKSIDE DRIVE<br>MADISON WI 53704<br>Owner: |
|                    | 2.        | BEDS, S<br>APPROV<br>GROUPI<br>STAKES<br>SCALED<br>REVIEW<br>MINOR                 | TO INSTALLA<br>IEED AREAS,<br>VAL BY OWN<br>INGS BY SPE<br>S, OR PAINT M<br>FROM THE<br>V THESE LOC                | AND INDIVI<br>ER'S REPRE<br>CIES FOR IN<br>MAY BE USE<br>PLANS. THE<br>ATIONS WIT<br>TS AS NECE  | DUAL TREES<br>SENTATIVE.<br>ITERNAL BE<br>D TO DELINE<br>OWNER'S R<br>H THE CONT<br>SSARY. SU( | OUT OF ALL PLANTING<br>FOR REVIEW AND<br>INCLUDE PERENNIAL<br>D LAYOUTS. FLAGGING,<br>EATE LOCATIONS AS<br>EPRESENTATIVE WILL<br>RACTOR AND MAY MAKE<br>CH ADJUSTMENTS WILL<br>R.               | AMCOR FLEXIBLES<br>AMERICAS                                      |
|                    | 3.        | PREPAF<br>MINIMUI<br>REPRES<br>HAND C                                              | RE SOIL FOR<br>M DEPTH DE<br>SENTATIVE IF<br>ULTIVATE W                                                            | PLANTING E<br>TAILED OR A<br>SHALLOW<br>HEN ENCOU                                                | BY MINIMIZIN<br>AS CLARIFIE<br>TREE ROOT<br>NTERING RO                                         | IES OF EXISTING TREES.<br>IG DISTURBANCE TO<br>D BY OWNER'S<br>S ARE ENCOUNTERED.<br>DOTS. NO HEAVY<br>EXISTING TREES.                                                                          | ЭТСОГ                                                            |
|                    | 4.        | SHOVEL                                                                             | -CUT PLANT                                                                                                         | ING BED ED                                                                                       | GES UNLES                                                                                      | S LABELED OTHERWISE.                                                                                                                                                                            | SMITHGROUP JJR                                                   |
|                    | 5.        |                                                                                    | KEEP MULC                                                                                                          |                                                                                                  |                                                                                                | IREDDED HARDWOOD<br>TRUNKS AND SHRUB                                                                                                                                                            | 44 EAST MIFFLIN STREET                                           |
|                    | 6.        | REFER<br>MEASUF                                                                    |                                                                                                                    | WINGS FOF                                                                                        | R LIMITS OF                                                                                    | EROSION CONTROL                                                                                                                                                                                 | SUITE 500<br>MADISON, WI 53703                                   |
|                    | 7.        | TO INST                                                                            | ALLATION O                                                                                                         | F PLANT MA                                                                                       | TERIAL AND                                                                                     | OCATION CENTER PRIOR<br>IRRIGATION SYSTEM.                                                                                                                                                      | 608.251.1177<br>www.smithgroupjjr.com                            |
|                    | 8.        | LEGALL                                                                             |                                                                                                                    | OF DEBRIS A                                                                                      | SSOCIATED                                                                                      | WITH PLANTING                                                                                                                                                                                   |                                                                  |
|                    | 9.        |                                                                                    | RES, PROJEC                                                                                                        |                                                                                                  |                                                                                                | R LEGEND OF EXISTING<br>K, AND CONTROL                                                                                                                                                          |                                                                  |
|                    | 10.       | ALL EXI                                                                            | STING TREE                                                                                                         | S SHALL RE                                                                                       | CEIVE 3" OF                                                                                    | MULCH.                                                                                                                                                                                          |                                                                  |
|                    |           |                                                                                    |                                                                                                                    | LEG                                                                                              | END                                                                                            |                                                                                                                                                                                                 | ISSUED FOR REV DATE                                              |
|                    | C         |                                                                                    | EXISTI                                                                                                             | NG TREES                                                                                         |                                                                                                |                                                                                                                                                                                                 |                                                                  |
|                    | ~         |                                                                                    |                                                                                                                    |                                                                                                  |                                                                                                |                                                                                                                                                                                                 |                                                                  |
|                    |           | $\frown$                                                                           | EXISTING TREE LINE / WOODLAND EDGE                                                                                 |                                                                                                  |                                                                                                |                                                                                                                                                                                                 |                                                                  |
|                    |           | (+)                                                                                | DECID                                                                                                              | UOUS SHAD                                                                                        | E TREE                                                                                         |                                                                                                                                                                                                 |                                                                  |
|                    | $\oplus$  | $\Theta \oplus O$                                                                  | ) 💿 Decid                                                                                                          | UOUS SHRU                                                                                        | В                                                                                              |                                                                                                                                                                                                 |                                                                  |
|                    | ФC        | $) \otimes \otimes ($                                                              |                                                                                                                    | DUAL ORNA                                                                                        | MENTAL GRA                                                                                     | ASS / PERENNIAL                                                                                                                                                                                 | PARKING LOT COND. USE APPL. 30MAY18                              |
|                    | ·····     | <del></del> <del>.</del>                                                           |                                                                                                                    | SEED MIX                                                                                         |                                                                                                |                                                                                                                                                                                                 | SEALS AND SIGNATURES                                             |
| Pla                | ant Li    | İst                                                                                | ····]                                                                                                              |                                                                                                  |                                                                                                |                                                                                                                                                                                                 | NOT FOR CONSTRUCTION                                             |
| lame               |           |                                                                                    | Qty                                                                                                                | Cond.                                                                                            | Size                                                                                           | Comments                                                                                                                                                                                        | $^{\prime\prime}O_{N}$                                           |
| A                  |           |                                                                                    | -                                                                                                                  |                                                                                                  | <b>6</b> -                                                                                     |                                                                                                                                                                                                 | KEY PLAN                                                         |
| /laple             |           |                                                                                    | 3                                                                                                                  | B&B<br>B&B                                                                                       | 3" Cal.<br>3" Cal.                                                                             | Space as shown<br>Space as shown                                                                                                                                                                |                                                                  |
| nless H            | loneylo   | cust                                                                               | 7                                                                                                                  | B&B                                                                                              | 3" Cal.                                                                                        | Space as shown                                                                                                                                                                                  |                                                                  |
|                    | Coffee 7  | Tree                                                                               | 3                                                                                                                  | B&B                                                                                              | 3" Cal.                                                                                        | Space as shown                                                                                                                                                                                  | -                                                                |
| e Oak<br>Ik        |           |                                                                                    | 2                                                                                                                  | B&B<br>B&B                                                                                       | 3" Cal.<br>3" Cal.                                                                             | Space as shown<br>Space as shown                                                                                                                                                                |                                                                  |
| 1                  |           |                                                                                    | 6                                                                                                                  | B&B                                                                                              | 3" Cal.                                                                                        | Space as shown                                                                                                                                                                                  | -                                                                |
|                    |           |                                                                                    |                                                                                                                    |                                                                                                  |                                                                                                |                                                                                                                                                                                                 |                                                                  |
| loneysı            | uckle     |                                                                                    | 29                                                                                                                 | cont.                                                                                            | #5                                                                                             | 3' O.C.                                                                                                                                                                                         |                                                                  |
| nac<br>rbush       |           |                                                                                    | 68<br>95                                                                                                           | cont.                                                                                            | #5<br>#5                                                                                       | 3' O.C.<br>3' O.C.                                                                                                                                                                              | LANDSCAPE PLAN                                                   |
|                    | / (femal  | e)                                                                                 | 26                                                                                                                 | cont.                                                                                            | #5                                                                                             | 6-10 F                                                                                                                                                                                          |                                                                  |
|                    | erry (mal | ·                                                                                  | 5                                                                                                                  | cont.                                                                                            | #5                                                                                             | to one male                                                                                                                                                                                     |                                                                  |
|                    |           |                                                                                    |                                                                                                                    |                                                                                                  |                                                                                                |                                                                                                                                                                                                 | 0' 10' 20' 40'                                                   |
| digo               |           |                                                                                    | 89                                                                                                                 | cont.                                                                                            | #1<br>plug                                                                                     | as shown<br>15" O.C.                                                                                                                                                                            | SCALE:                                                           |
| eopsis             |           |                                                                                    | 710<br>492                                                                                                         | cont.                                                                                            | plug                                                                                           | 15" O.C.<br>18" O.C.                                                                                                                                                                            | SCALE 10698 000                                                  |
| ed Hairg           | grass     |                                                                                    | 74                                                                                                                 | cont.                                                                                            | #1                                                                                             | 24" O.C.                                                                                                                                                                                        | PROJECT NUMBER                                                   |
| -                  | chgrass   |                                                                                    | 334                                                                                                                | cont.                                                                                            | #1                                                                                             | 18" O.C.                                                                                                                                                                                        |                                                                  |
| r Grass<br>Ioor Gr |           |                                                                                    | 267<br>226                                                                                                         | cont.                                                                                            | plug<br>plug                                                                                   | 15" O.C.<br>15" O.C.                                                                                                                                                                            | LP100                                                            |
| eed                | 600       |                                                                                    | 226                                                                                                                | cont.                                                                                            | #1                                                                                             | 18" O.C.                                                                                                                                                                                        | DRAWING NUMBER                                                   |
|                    |           |                                                                                    |                                                                                                                    | 1                                                                                                |                                                                                                |                                                                                                                                                                                                 | J                                                                |