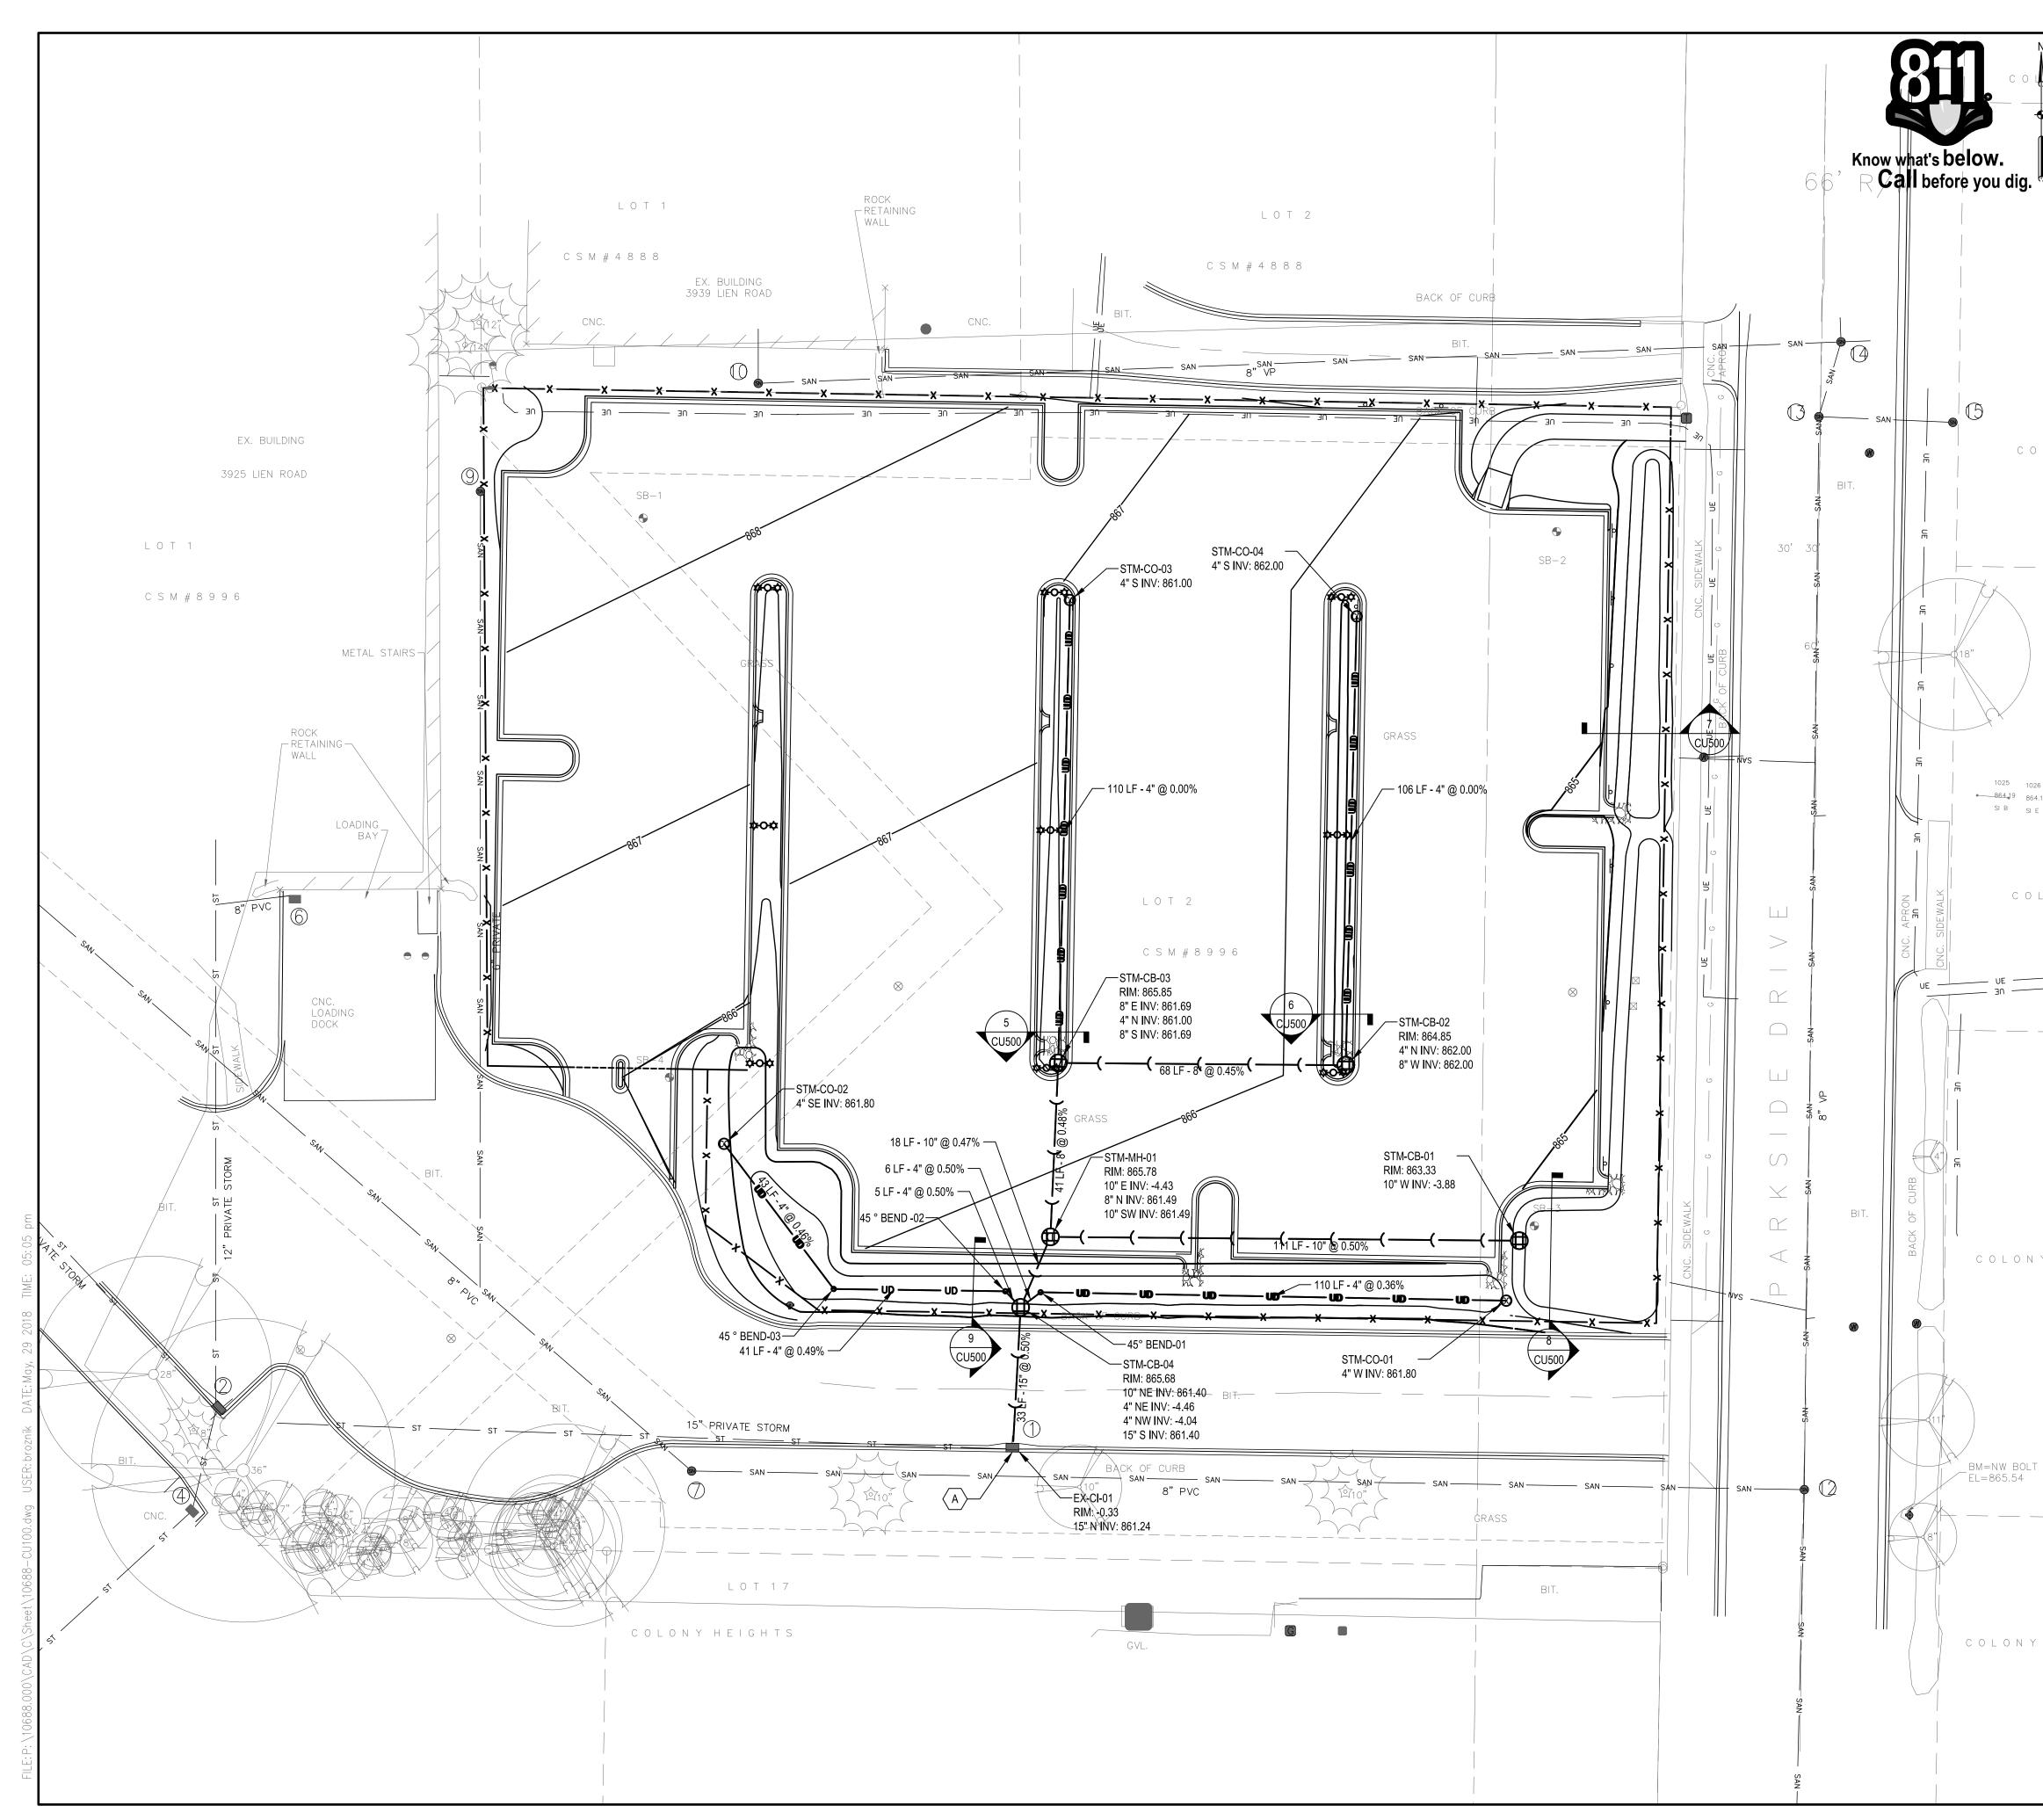

CG100

| N                   | SHEET NOTES                                                                                                                                                                                                                                                                                                                                                                                                                                        | AMCOR EMPLOYEE                                                                                    |
|---------------------|----------------------------------------------------------------------------------------------------------------------------------------------------------------------------------------------------------------------------------------------------------------------------------------------------------------------------------------------------------------------------------------------------------------------------------------------------|---------------------------------------------------------------------------------------------------|
|                     | 1. THE CONTRACTOR SHALL NOTIFY ALL AREA UTILITY COMPANIES PRIOR<br>TO COMMENCING WORK UNDER THIS CONTRACT AND REQUEST THAT<br>UNDERGROUND UTILITIES BE LOCATED IN ACCORDANCE WITH<br>SECTION 182.0175(2) OF THE WISCONSIN STATUTES. ANY UTILITY<br>LOCATIONS AS SHOWN ON THE PLANS ARE APPROXIMATE ONLY.                                                                                                                                           | PARKING LOT<br>1602 PARKSIDE DRIVE<br>MADISON WI 53704                                            |
|                     | 2. ALL UTILITY TRENCHES SHALL HAVE COMPACTED BACKFILL MEETING<br>THE DENSITY REQUIREMENTS OF THE SPECIFICATIONS. EXISTING<br>TRENCH MATERIAL USED FOR BACKFILL MAY CONTAIN STONES UP TO<br>6 INCHES IN THEIR GREATEST DIMENSION, PROVIDED THE MATERIAL IS<br>WELL-GRADED SO AS NOT TO PRODUCE VOIDS. WHERE REQUIRED BY<br>THE ENGINEER, SAND SHALL BE MIXED WITH EXISTING MATERIAL TO<br>IMPROVE THE GRADATION AND PREVENT THE FORMATION OF VOIDS. | <sup>Owner:</sup><br>AMCOR FLEXIBLES<br>AMERICAS                                                  |
|                     | 3. ALL TRAFFIC SIGNING SHALL BE THE RESPONSIBILITY OF THE<br>CONTRACTOR AND SHALL BE IN COMPLIANCE WITH THE MANUAL ON<br>UNIFORM TRAFFIC CONTROL DEVICES. EXISTING STREET AND TRAFFIC<br>SIGNS SHALL BE REMOVED AND REPLACED IN A SAFE LOCATION BY<br>THE CONTRACTOR AS NECESSARY TO COMPLETE THE WORK. THE<br>METHOD OF REPLACEMENT SHALL BE APPROVED BY THE ENGINEER.                                                                            |                                                                                                   |
|                     | 4. THE CONTRACTOR SHALL KEEP DRIVEWAYS OPEN TO VEHICLES AT<br>ALL TIMES EXCEPT WHEN NEW CURB OR WALK IS BEING<br>CONSTRUCTED AND CURING.                                                                                                                                                                                                                                                                                                           | <i>οπςος</i>                                                                                      |
| 0 L 0               | 5. THE CONTRACTOR SHALL PROTECT ALL CURBS AND WALKS FROM<br>EROSION AND UNDERCUTTING. THE CONTRACTOR SHALL CONSTRUCT<br>DIVERSION BERMS AS NECESSARY TO PREVENT UNDERCUTTING. ANY<br>CURB OR WALK WHICH IS UNDERCUT SHALL BE REMOVED AND<br>REPLACED, AT THE EXPENSE OF THE CONTRACTOR.                                                                                                                                                            | SMITHGROUP JJR                                                                                    |
| _                   |                                                                                                                                                                                                                                                                                                                                                                                                                                                    | 44 EAST MIFFLIN STREET<br>SUITE 500<br>MADISON, WI 53703<br>608.251.1177<br>www.smithgroupjjr.com |
|                     | KEYED NOTES                                                                                                                                                                                                                                                                                                                                                                                                                                        |                                                                                                   |
|                     | $\overbrace{A}$ Core drill existing curb inlet and install proposed storm sewer.                                                                                                                                                                                                                                                                                                                                                                   |                                                                                                   |
| 026<br>64.17<br>I E |                                                                                                                                                                                                                                                                                                                                                                                                                                                    | ISSUED FOR REV DATE                                                                               |
|                     |                                                                                                                                                                                                                                                                                                                                                                                                                                                    |                                                                                                   |
| ) L O               |                                                                                                                                                                                                                                                                                                                                                                                                                                                    |                                                                                                   |
|                     | LEGEND                                                                                                                                                                                                                                                                                                                                                                                                                                             | PARKING LOT COND. USE APPL. 30MAY18                                                               |
|                     | CATCH BASIN<br>STORM MANHOLE<br>STORM SEWER<br>UD UNDERDRAIN                                                                                                                                                                                                                                                                                                                                                                                       | SEALS AND SIGNATURES                                                                              |
| 1 Y F               |                                                                                                                                                                                                                                                                                                                                                                                                                                                    | KEY PLAN                                                                                          |
| T                   |                                                                                                                                                                                                                                                                                                                                                                                                                                                    | DRAWING TITLE                                                                                     |
|                     |                                                                                                                                                                                                                                                                                                                                                                                                                                                    | UTILITY PLAN                                                                                      |
| ΥΗ                  |                                                                                                                                                                                                                                                                                                                                                                                                                                                    | SCALE                                                                                             |
|                     |                                                                                                                                                                                                                                                                                                                                                                                                                                                    | PROJECT NUMBER                                                                                    |
|                     |                                                                                                                                                                                                                                                                                                                                                                                                                                                    | DRAWING NUMBER                                                                                    |