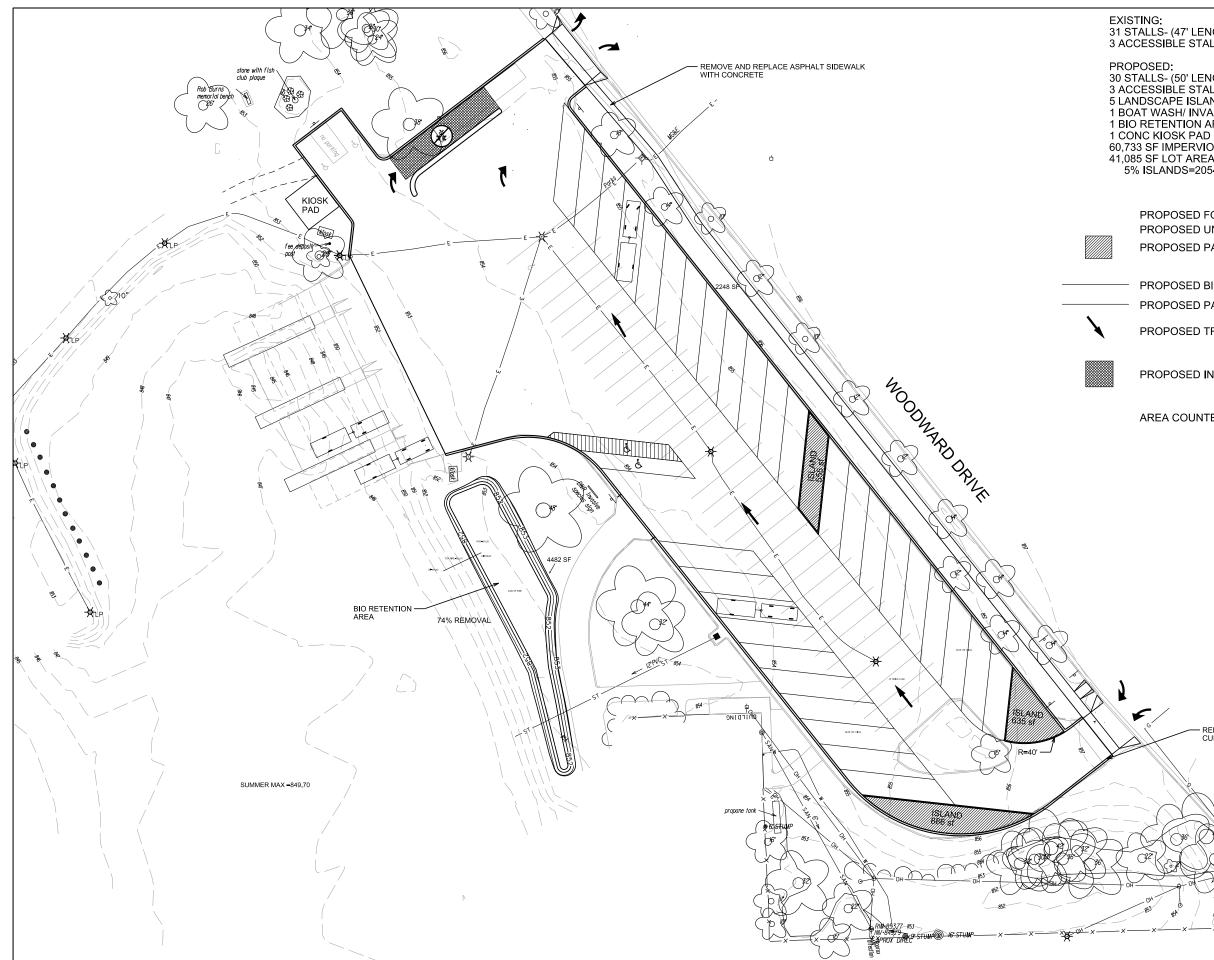

SHEET NUMBER:

||Gisserver|d|Maps|parks|Warner|Boat Launch Parking Lot|Parking lot display counter clockwise.dgn

EXISTING: 31 STALLS- (47' LENGTH x 10' WIDTH) 3 ACCESSIBLE STALLS

29 STALLS- (50' LENGTH x12' WIDTH 3 ACCESSIBLE STALLS LANDSCAPE ISLANDS BOAT WASH/ INVASIVE REMOVAL STATION BIO RETENTION AREA

PROPOSED PARKING ISLANDS

PROPOSED BIO RET CONTOURS PROPOSED PARKING STALLS

PROPOSED TRAFFIC MARKING/FLOW

PROPOSED INVASIVE WASH STATION

City-County Building, Suite 104 210 Martin Luther King, Jr. Blvd. Madison, WI 53703

30 STALLS- (50' LENGTH x12' WIDTH 3 ACCESSIBLE STALLS 5 LANDSCAPE ISLANDS (2076 SF) 1 BOAT WASH/ INVASIVE REMOVAL STATION 1 BIO RETENTION AREA (4482 SF) 60,733 SF IMPERVIOUS 41,085 SF LOT AREA 5% ISLANDS=2054 SF

> PROPOSED FO CONDUIT PROPOSED UNDERGROUND ELEC PROPOSED PARKING ISLANDS

PROPOSED BIO RET CONTOURS PROPOSED PARKING STALLS

PROPOSED TRAFFIC MARKING/FLOW

PROPOSED INVASIVE WASH STATION

AREA COUNTED AS PARKING LOT