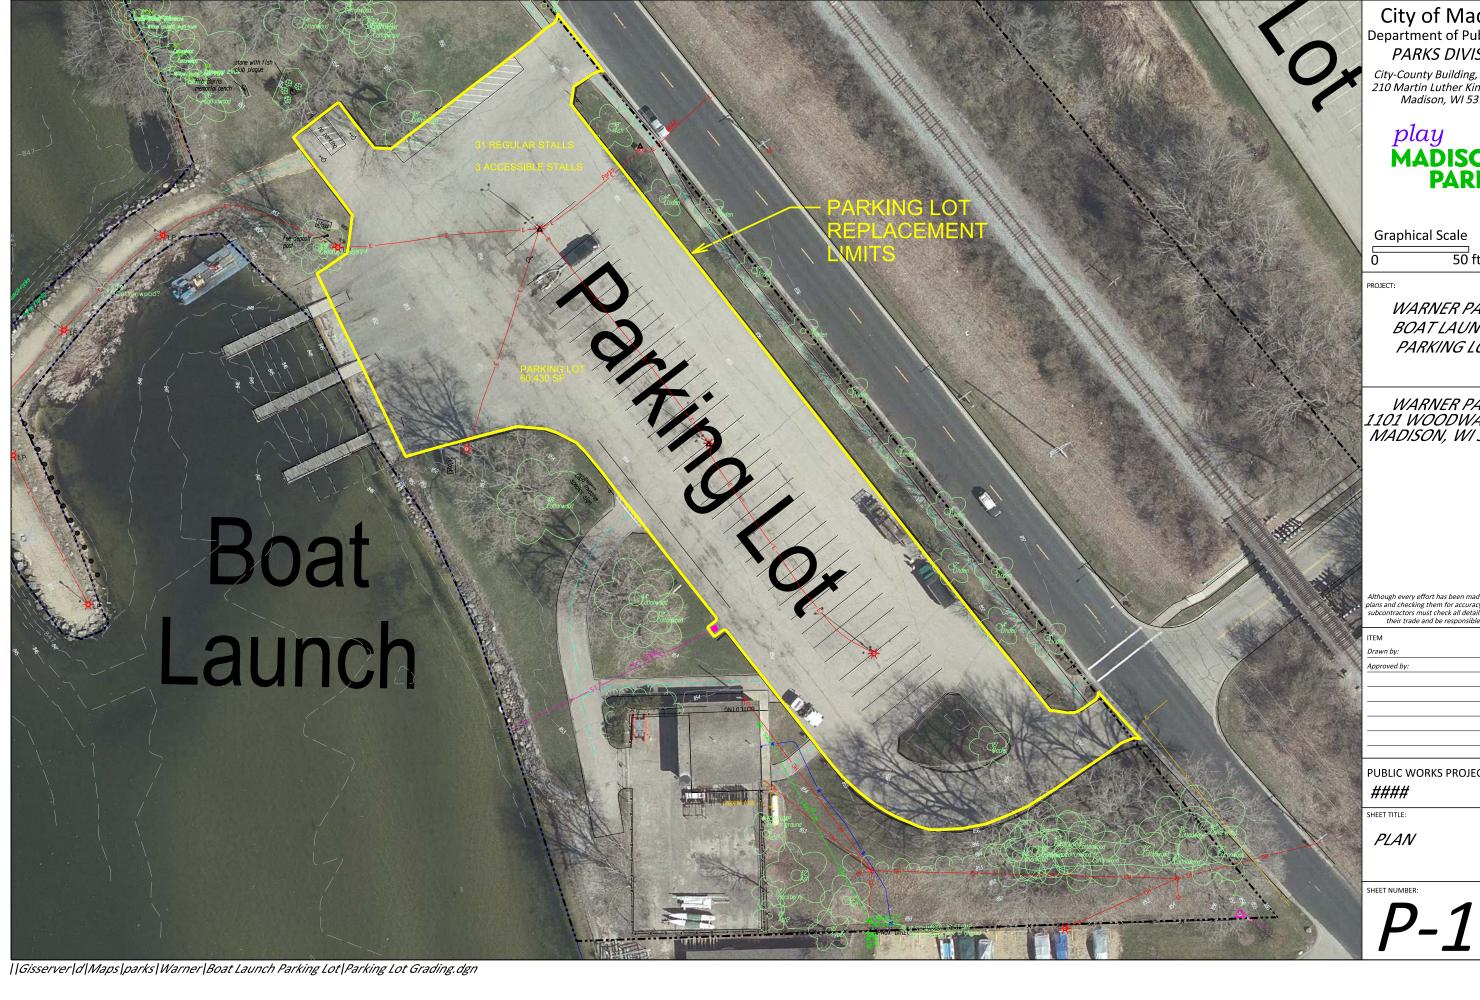

## City of Madison Department of Public Works PARKS DIVISION City-County Building, Suite 104 210 Martin Luther King, Jr. Blvd. Madison, WI 53703 play MADISON PARKS **Graphical Scale** N 50 ft WARNER PARK BOATLAUNCH PARKING LOT WARNER PARK 1101 WOODWARD DR MADISON, WI 53704 Although every effort has been made in preparing these plans and checking them for accuracy, the contractor and subcontractors must check all details and dimensions of their trade and be responsible for the same. DATE xx-xx-xxxx pproved by. xx-xx-xxxx PUBLIC WORKS PROJECT #: #### SHEET TITLE: PLAN