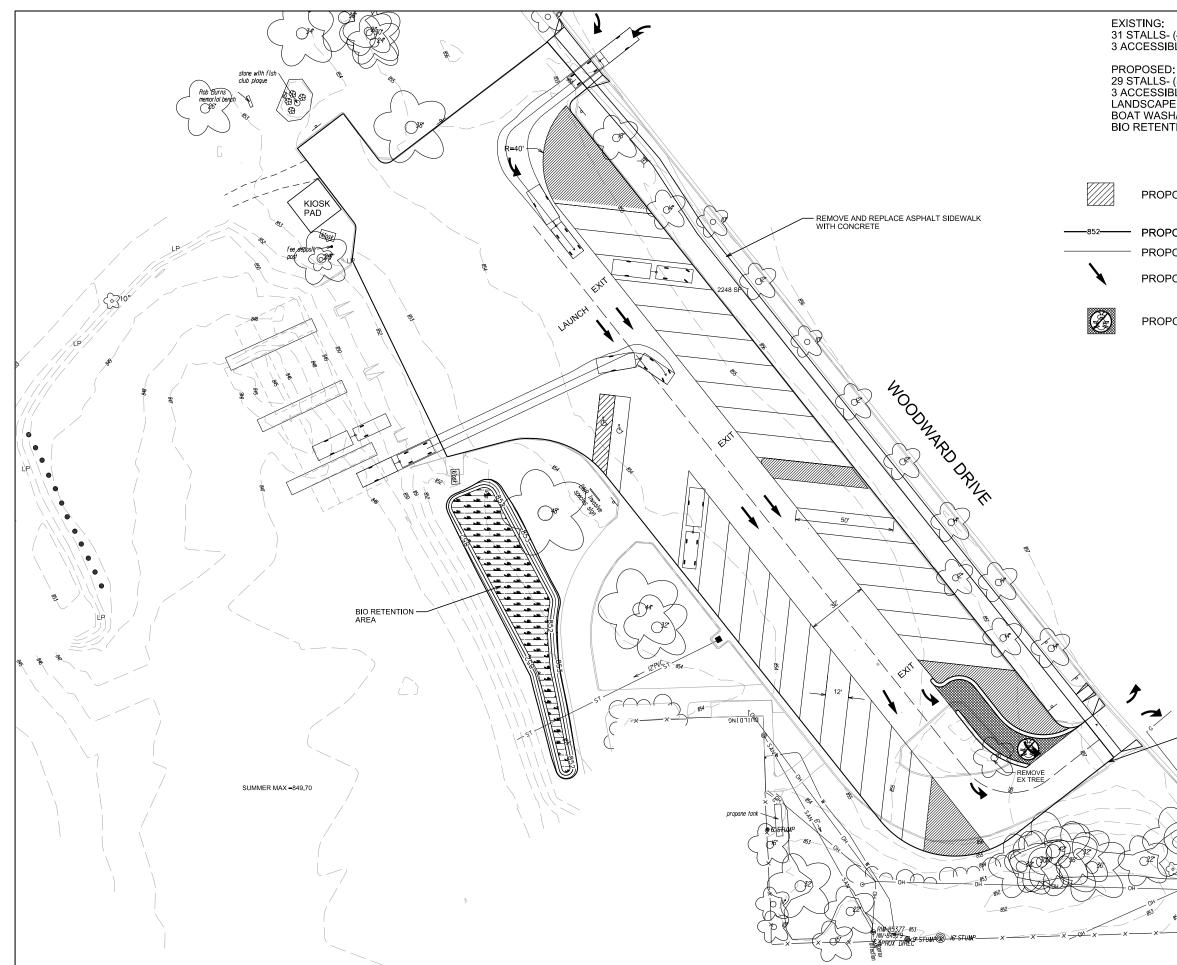

SHEET NUMBER:

||Gisserver|d|Maps|parks|Warner|Boat Launch Parking Lot|Parking lot display counter clockwise.dgn

EXISTING: 31 STALLS- (47' LENGTH x 10' WIDTH) 3 ACCESSIBLE STALLS

29 STALLS- (50' LENGTH x12' WIDTH 3 ACCESSIBLE STALLS LANDSCAPE ISLANDS BOAT WASH/ INVASIVE REMOVAL STATION BIO RETENTION AREA

PROPOSED PARKING ISLANDS

PROPOSED BIO RET CONTOURS PROPOSED PARKING STALLS

PROPOSED TRAFFIC MARKING/FLOW

PROPOSED INVASIVE WASH STATION

City-County Building, Suite 104 210 Martin Luther King, Jr. Blvd. Madison, WI 53703

PROJECT:

WARNER PARK BOATLAUNCH PARKING LOT

50 ft

Although every effort has been made in preparing these plans and checking them for accuracy, the contractor and subcontractors must check all details and dimensions of their trade and be responsible for the same.

DATE

Drawn by: Approved by:

ITEM

xx-xx-xxxx xx-xx-xxxx

REMOVE AND REPLACE BLOCK TYPE CURB AND GUTTER WITH TYPE A

<u>8</u> 8 8 D

PUBLIC WORKS PROJECT #: ####

SHEET TITLE:

DISPLAY- COUNTER CLOCKWISE

SHEET NUMBER:

||Gisserver|d|Maps|parks|Warner|Boat Launch Parking Lot|Parking lot display full rebuild clockwise.dgn

EXISTING: 31 STALLS- (47' LENGTH x 10' WIDTH) 3 ACCESSIBLE STALLS

30 STALLS- (50' LENGTH x12' WIDTH 3 ACCESSIBLE STALLS 5 LANDSCAPE ISLANDS (2076 SF) 1 BOAT WASH/ INVASIVE REMOVAL STATION 1 BIO RETENTION AREA (4482 SF) 60,733 SF IMPERVIOUS 41,085 SF LOT AREA 5% ISLANDS=2054 SF

> PROPOSED FO CONDUIT PROPOSED UNDERGROUND ELEC PROPOSED PARKING ISLANDS

PROPOSED BIO RET CONTOURS PROPOSED PARKING STALLS

PROPOSED TRAFFIC MARKING/FLOW

PROPOSED INVASIVE WASH STATION

AREA COUNTED AS PARKING LOT