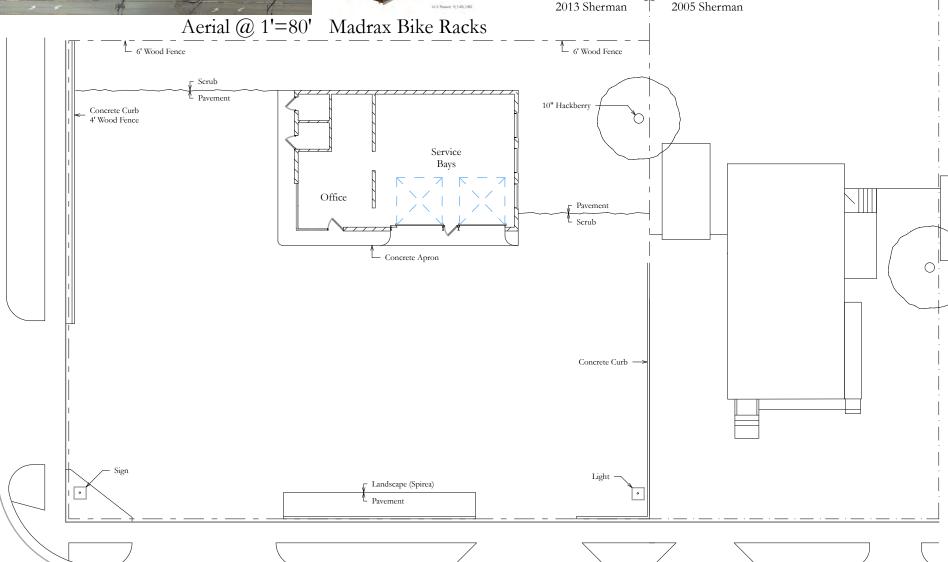

Zippy Lube Busse's 2013 Sherman

The Right-of-Way is the sole jurisdiction of the City of Madison and is subject to change at any time per the recommendation/plan of Traffic Engineering and City Engineering Departments.

Winchester Street

Existing Sherman Avenue

Busse's

2005 Sherman

Zippy Lube

2013 Sherman

Winchest

Sherman Avenue