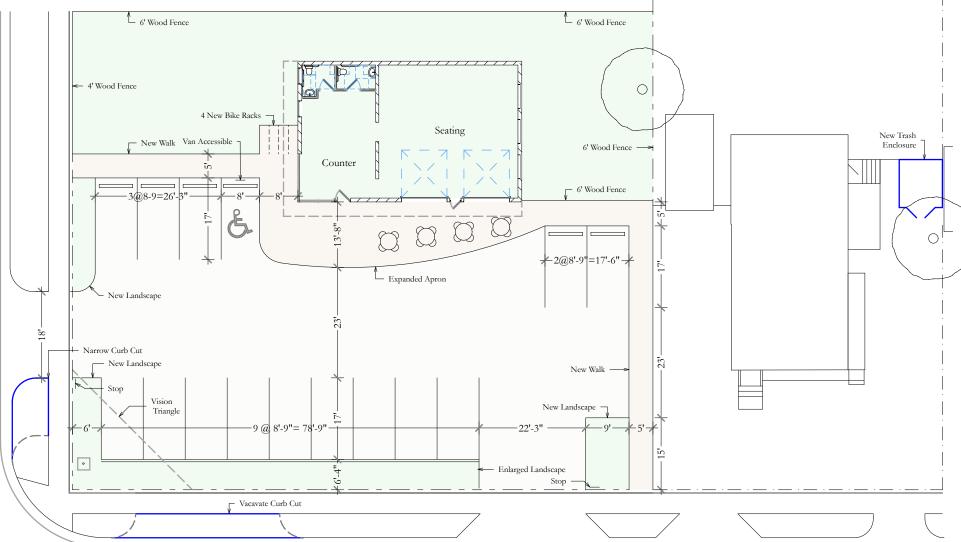

Project Data: Site Area 12,060 SF Building 1,387 SF Pervious 3,045 SF Capacity 48 Parking 15 Autos 15 Bikes

Project Description: Restore an existing oil change facility retaining to the extent possible its distinctive features and finishes and convert into into neighborhood coffee shop

Proposed