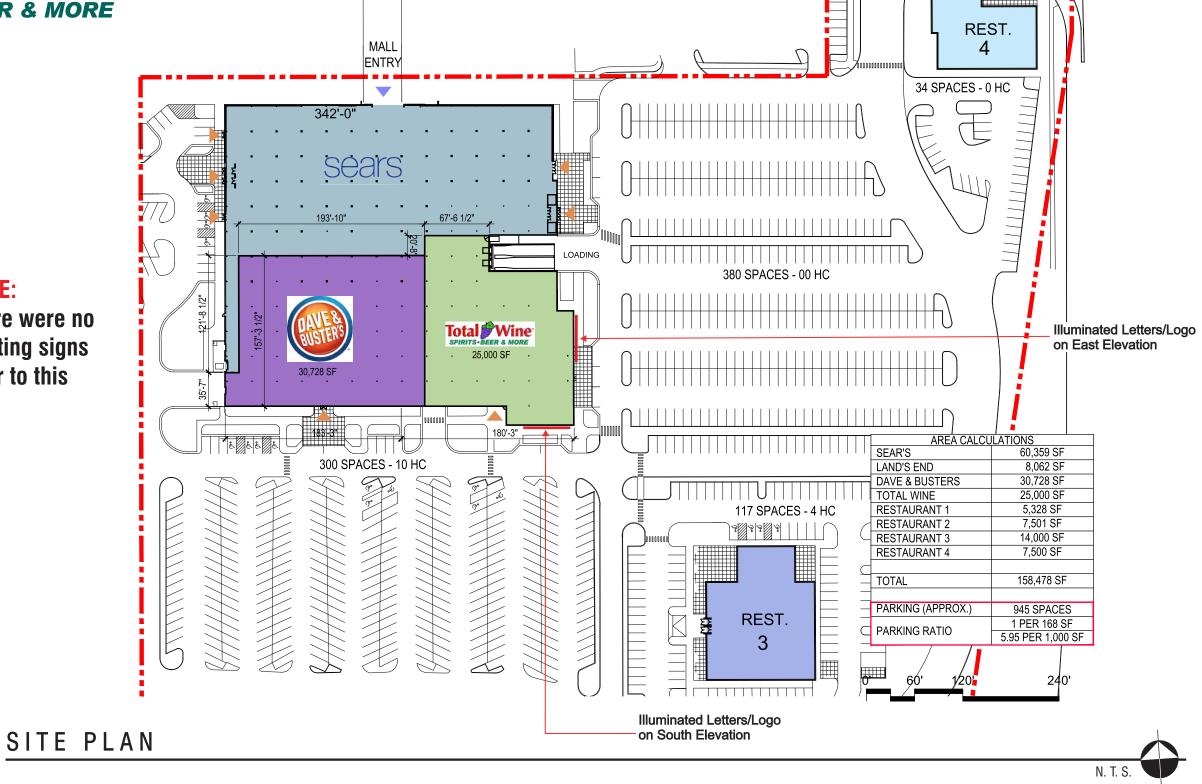

| formats or other accommodations to access these forms, please call the phone number above immediately. |                                         |                                    | Submi           | ttal review                                             | red by    |                                         |                                                                              |                |
|--------------------------------------------------------------------------------------------------------|-----------------------------------------|------------------------------------|-----------------|---------------------------------------------------------|-----------|-----------------------------------------|------------------------------------------------------------------------------|----------------|
| 1. Pr                                                                                                  | oject Infor                             | mation                             |                 |                                                         |           |                                         |                                                                              |                |
| Ac                                                                                                     | dress:                                  | 53 West Tow                        |                 |                                                         |           |                                         |                                                                              |                |
| Tit                                                                                                    | tle:                                    | Total Wine &                       | Mor             | e - Alteration to Approve                               | ed Comp   | rehensiv                                | e Sign Plan                                                                  |                |
|                                                                                                        | 4 - 4 - 4 - 4 - 4 - 4 - 4 - 4 - 4 - 4 - | <b>Type</b> (check all             |                 | apply) and Requested D<br>June 6, 2018                  | ate       |                                         |                                                                              | - TANKS CALLED |
|                                                                                                        | New dev                                 | elopment                           | X               | Alteration to an existing                               | or previ  | ously-app                               | roved development                                                            |                |
|                                                                                                        | Informat                                | ional                              | X               | Initial approval                                        | X         | Final app                               | proval                                                                       |                |
| 3. Pr                                                                                                  | oject Type                              |                                    |                 |                                                         |           |                                         |                                                                              |                |
|                                                                                                        | Project ir                              | n an Urban Desig                   | n Dis           | trict                                                   | Sig       | nage                                    | 에 마르크를 하는 것으로 가르크로 마스트를 받는 것으로 보고 있다. 그런 | 4              |
|                                                                                                        |                                         |                                    |                 | District (DC), Urban                                    | X         | Compreh                                 | nensive Design Review (CDR)                                                  |                |
| Mixed-Use District (UMX), or Mixed-Use Center District (MXC)                                           |                                         | ` Ц                                |                 |                                                         |           |                                         |                                                                              |                |
|                                                                                                        |                                         |                                    |                 | yment Center District (SEC)<br>CI), or Employment Campu |           |                                         |                                                                              |                |
|                                                                                                        | District (I                             | •                                  |                 |                                                         |           | ner<br>Please si                        | accify.                                                                      |                |
| Ш                                                                                                      |                                         | Development (Pi<br>eral Developme  |                 | on (CDD)                                                | <u>  </u> | riease s                                | респу                                                                        |                |
|                                                                                                        |                                         | cific Implementa                   |                 |                                                         |           | *************************************** |                                                                              |                |
|                                                                                                        | •                                       | -                                  |                 | idential Building Complex                               |           |                                         |                                                                              |                |
| 4 Δι                                                                                                   |                                         |                                    |                 | Owner Information                                       |           |                                         |                                                                              | 7              |
|                                                                                                        | oplicant nai                            | - at early in a probable monotole. | Section Section |                                                         | Comr      | anv Reta                                | il Sales & Services Inc. d/b/a Total Wine & N                                | :<br>Viore     |
| -                                                                                                      | reet addres                             |                                    | Rock            | ledge Drive, Suite 150                                  |           | state/Zip                               | Bethesda, MD 20817                                                           |                |
| Te                                                                                                     | lephone                                 | (301)                              | 547             | -0780                                                   | <br>Email |                                         | ce@totalwine.com                                                             |                |
| Pr                                                                                                     | oject conta                             | ct person Je                       | ff Ve           | rcauteren                                               | Comp      | anv Hu                                  | usch Blackwell LLP                                                           |                |
|                                                                                                        | reet addres                             |                                    | st M            | ain Street, Suite 300                                   |           | State/Zip                               | Madison, WI 53703                                                            |                |
| Te                                                                                                     | lephone                                 | (608)                              | 234             | l-6052                                                  | Email     | jeff.ve                                 | ercauteren@huschblackwell.com                                                |                |
| Pr                                                                                                     | operty owr                              | ner (if not appli                  | cant            | Seritage SRC Financ                                     | e LLC     |                                         |                                                                              |                |
|                                                                                                        | reet addres                             | 400 =                              |                 | Avenue, 18th Floor                                      |           | state/Zip                               | New York, NY 10017                                                           |                |
| Te                                                                                                     | lephone                                 | (212)                              | 355             | -7800                                                   | Email     | pdare                                   | lli@seritage.com                                                             |                |
|                                                                                                        |                                         |                                    |                 |                                                         |           |                                         |                                                                              |                |