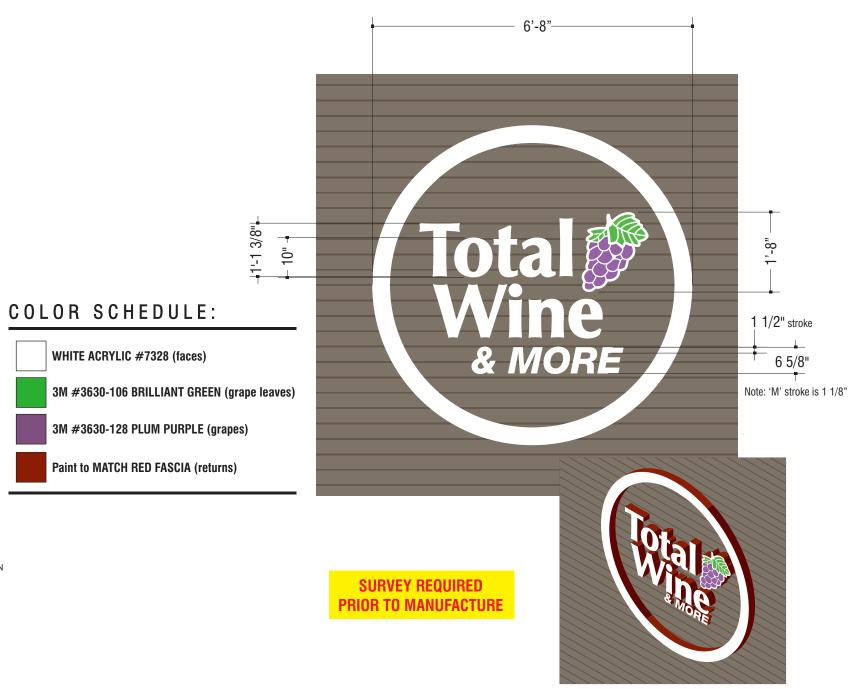

Comprehensive Design Review: \$500

All other sign requests to the Urban Design Commission, including, but not limited to: appeals

from the decisions of the Zoning Administrator,

requests for signage variances (i.e. modifications of

signage height, area, and setback), and additional sign code approvals: \$300 (per §31.041(3)(d)(2) MGO)

Minor Alteration to a Comprehensive Sign Plan: \$100

(per §31.041(3)(d)(1)(a) MGO)

(per §31.041(3)(d)(1)(c) MGO)