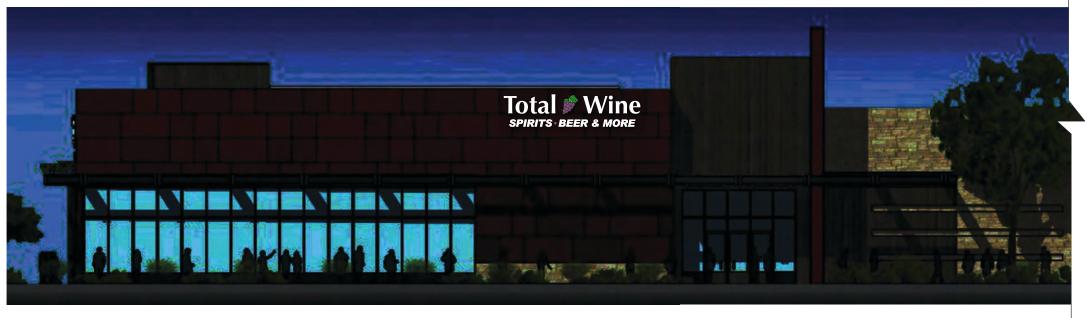

|
|                  |          |                       |



<sup>\*</sup>CAULK REQUIRED

<sup>\*</sup>ALL ELECTRICAL OUTS LOCATED FOR RACEWAY OR REMOTE APPLICATION







This is an original unpublished drawing submitted for use in connection with a project being planned for you by Kieffer Holding Co. It is not to be reproduced, copied or exhibited in any fashion without the written permission of Kieffer Holding Company.

585 Bond Street, Lincolnshire, Illinois 60069

PHONE: (877) 543-3337 FAX: (847) 520-1543

www.kieffersigns.com

B74747A

<sup>\*</sup>UL LISTED PRODUCT - NO VISIBLE LABELS



# LED INTERNALLY ILLUMINATED FACE-LIT CHANNEL LETTER SET



STOREFRONT(EAST) ELEVATION

Wall= 7'-0" x 100.0' = 700 x 30% = 210 (per code sign cannot exceed 120 Sq Ft.)

Scale: 1/16" = 1' - 0"



STOREFRONT(EAST)ELEVATION-NIGHTVIEW



| ACCOUNT: Total Wine       | REVISIONS:     | INITIALS & DATE: |
|---------------------------|----------------|------------------|
| LOCATION: Madison, WI     | A -            | -<br>-           |
| ACCT.REP: LC DESIGNER: KB | <u>A</u> -     |                  |
| DATE: 4/17/18             | <b>A</b> :     |                  |
| COMPANION FILES CUUS      | <del>A</del> - | <u> </u>         |
| LISTED                    | <u> </u>       | -                |

This is an original unpublished drawing submitted for use in connection with a project being planned for you by Kieffer Holding Co. It is not to be reproduced, copied or exhibited in any fashion without the written permission of Kieffer Holding Company.

585 Bond Street, Lincolnshire, Illinois 6