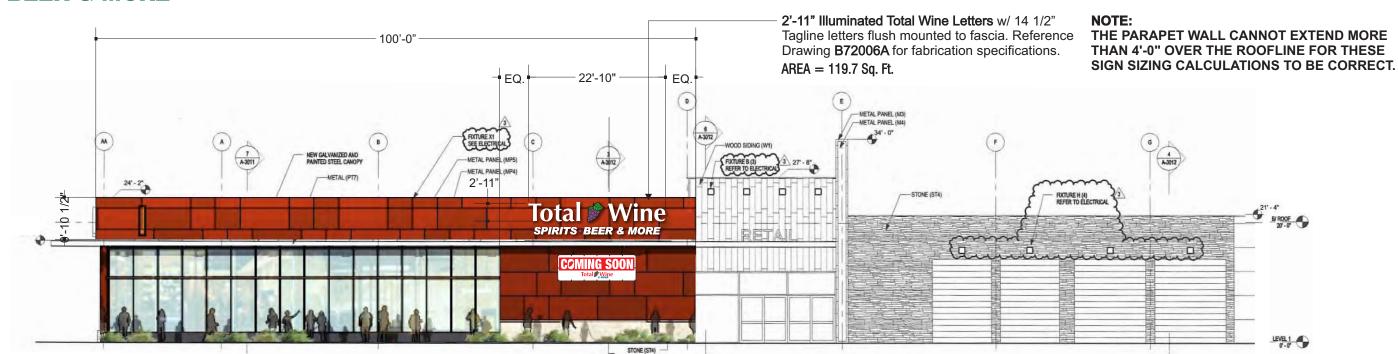

| -                     |
| ( SWITCH         | TYPE     | DISCONNECT/TOGGLE     |
|                  | LOCATION | BY ELECTRICIAN        |
|                  |          |                       |



<sup>\*</sup>CAULK REQUIRED

<sup>\*</sup>ALL ELECTRICAL OUTS LOCATED FOR RACEWAY OR REMOTE APPLICATION







This is an original unpublished drawing submitted for use in connection with a project being planned for you by Kieffer Holding Co. It is not to be reproduced, copied or exhibited in any fashion without the written permission of Kieffer Holding Company.

585 Bond Street, Lincolnshire, Illinois 60069

PHONE: (877) 543-3337 FAX: (847) 520-1543

www.kieffersigns.com

B74747A

<sup>\*</sup>UL LISTED PRODUCT - NO VISIBLE LABELS



# LED INTERNALLY ILLUMINATED FACE-LIT CHANNEL LETTER SET



STOREFRONT(EAST) ELEVATION

Wall= 7'-0" x 100.0' = 700 x 30% = 210 (per code sign cannot exceed 120 Sq Ft.)

Scale: 1/16" = 1' - 0"



STOREFRONT(EAST)ELEVATION-NIGHTVIEW



| ACCOUNT: Total Wine       | REVISIONS:     | INITIALS & DATE: |
|---------------------------|----------------|------------------|
| LOCATION: Madison, WI     | A -            | -<br>-           |
| ACCT.REP: LC DESIGNER: KB | <u>A</u> -     |                  |
| DATE: 4/17/18             | <b>A</b> :     |                  |
| COMPANION FILES CUUS      | <del>A</del> - | <u> </u>         |
| LISTED                    | <u> </u>       | -                |

This is an original unpublished drawing submitted for use in connection with a project being planned for you by Kieffer Holding Co. It is not to be reproduced, c