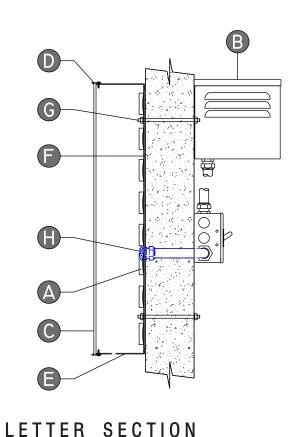

| formats or other accommodations to access these forms, please call the phone number above immediately. |                                         |                                    | Submi           | ttal review                                             | red by    |                                         |                                                                              |                |
|--------------------------------------------------------------------------------------------------------|-----------------------------------------|------------------------------------|-----------------|---------------------------------------------------------|-----------|-----------------------------------------|------------------------------------------------------------------------------|----------------|
| 1. Pr                                                                                                  | oject Infor                             | mation                             |                 |                                                         |           |                                         |                                                                              |                |
| Ac                                                                                                     | dress:                                  | 53 West Tow                        |                 |                                                         |           |                                         |                                                                              |                |
| Tit                                                                                                    | tle:                                    | Total Wine &                       | Mor             | e - Alteration to Approve                               | ed Comp   | rehensiv                                | e Sign Plan                                                                  |                |
|                                                                                                        | 4 - 4 - 4 - 4 - 4 - 4 - 4 - 4 - 4 - 4 - | <b>Type</b> (check all             |                 | apply) and Requested D<br>June 6, 2018                  | ate       |                                         |                                                                              | - TANKS CALLED |
|                                                                                                        | New dev                                 | elopment                           | X               | Alteration to an existing                               | or previ  | ously-app                               | roved development                                                            |                |
|                                                                                                        | Informat                                | ional                              | X               | Initial approval                                        | X         | Final app                               | proval                                                                       |                |
| 3. Pr                                                                                                  | oject Type                              |                                    |                 |                                                         |           |                                         |                                                                              |                |
|                                                                                                        | Project ir                              | n an Urban Desig                   | n Dis           | trict                                                   | Sig       | nage                                    | 에 마르크를 하는 것으로 가르크로 마스트를 받는 것으로 보고 있다. 그런 | 4              |
|                                                                                                        |                                         |                                    |                 | District (DC), Urban                                    | X         | Compreh                                 | nensive Design Review (CDR)                                                  |                |
| Mixed-Use District (UMX), or Mixed-Use Center District (MXC)                                           |                                         | ` Ц                                |                 |                                                         |           |                                         |                                                                              |                |
|                                                                                                        |                                         |                                    |                 | yment Center District (SEC)<br>CI), or Employment Campu |           |                                         |                                                                              |                |
|                                                                                                        | District (I                             | •                                  |                 |                                                         |           | ner<br>Please si                        | accify.                                                                      |                |
| Ш                                                                                                      |                                         | Development (Pi<br>eral Developme  |                 | on (CDD)                                                | <u>  </u> | riease s                                | респу                                                                        |                |
|                                                                                                        |                                         | cific Implementa                   |                 |                                                         |           | *************************************** |                                                                              |                |
|                                                                                                        | •                                       | -                                  |                 | idential Building Complex                               |           |                                         |                                                                              |                |
| 4 Δι                                                                                                   |                                         |                                    |                 | Owner Information                                       |           |                                         |                                                                              | 7              |
|                                                                                                        | oplicant nai                            | - at early in a probable monotole. | Section Section |                                                         | Comr      | anv Reta                                | il Sales & Services Inc. d/b/a Total Wine & N                                | :<br>Viore     |
| -                                                                                                      | reet addres                             |                                    | Rock            | ledge Drive, Suite 150                                  |           | state/Zip                               | Bethesda, MD 20817                                                           |                |
| Te                                                                                                     | lephone                                 | (301)                              | 547             | -0780                                                   | <br>Email |                                         | ce@totalwine.com                                                             |                |
| Pr                                                                                                     | oject conta                             | ct person Je                       | ff Ve           | rcauteren                                               | Comp      | anv Hu                                  | usch Blackwell LLP                                                           |                |
|                                                                                                        | reet addres                             |                                    | st M            | ain Street, Suite 300                                   |           | State/Zip                               | Madison, WI 53703                                                            |                |
| Te                                                                                                     | lephone                                 | (608)                              | 234             | l-6052                                                  | Email     | jeff.ve                                 | ercauteren@huschblackwell.com                                                |                |
| Pr                                                                                                     | operty owr                              | ner (if not appli                  | cant            | Seritage SRC Financ                                     | e LLC     |                                         |                                                                              |                |
|                                                                                                        | reet addres                             | 400 =                              |                 | Avenue, 18th Floor                                      |           | state/Zip                               | New York, NY 10017                                                           |                |
| Te                                                                                                     | lephone                                 | (212)                              | 355             | -7800                                                   | Email     | pdare                                   | lli@seritage.com                                                             |                |
|                                                                                                        |                                         |                                    |                 |                                                         |           |                                         |                                                                              |                |