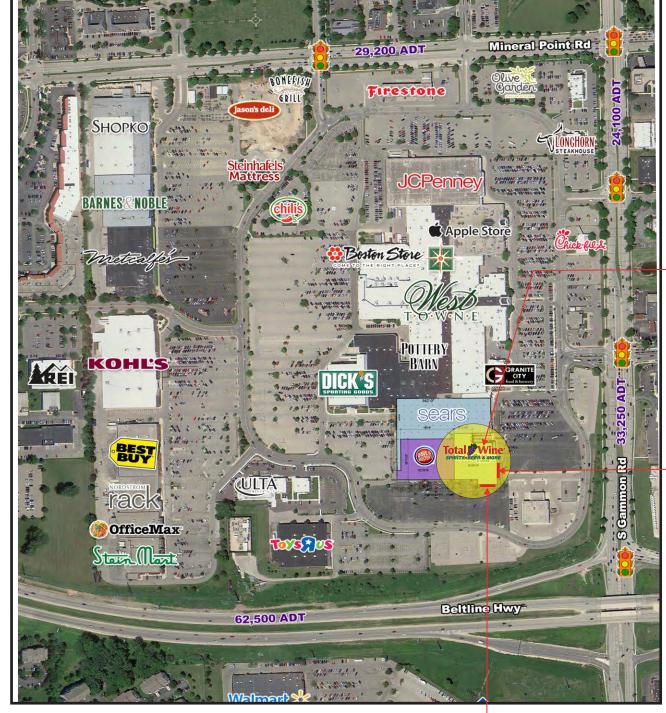

| formats or other accommodations to access these forms, please call the phone number above immediately. |                                         |                                    | Submi           | ttal review                                             | red by    |                                         |                                                                              |                |
|--------------------------------------------------------------------------------------------------------|-----------------------------------------|------------------------------------|-----------------|---------------------------------------------------------|-----------|-----------------------------------------|------------------------------------------------------------------------------|----------------|
| 1. Pr                                                                                                  | oject Infor                             | mation                             |                 |                                                         |           |                                         |                                                                              |                |
| Ac                                                                                                     | dress:                                  | 53 West Tow                        |                 |                                                         |           |                                         |                                                                              |                |
| Tit                                                                                                    | tle:                                    | Total Wine &                       | Mor             | e - Alteration to Approve                               | ed Comp   | rehensiv                                | e Sign Plan                                                                  |                |
|                                                                                                        | 4 - 4 - 4 - 4 - 4 - 4 - 4 - 4 - 4 - 4 - | <b>Type</b> (check all             |                 | apply) and Requested D<br>June 6, 2018                  | ate       |                                         |                                                                              | - TANKS CALLED |
|                                                                                                        | New dev                                 | elopment                           | X               | Alteration to an existing                               | or previ  | ously-app                               | roved development                                                            |                |
|                                                                                                        | Informat                                | ional                              | X               | Initial approval                                        | X         | Final app                               | proval                                                                       |                |
| 3. Pr                                                                                                  | oject Type                              |                                    |                 |                                                         |           |                                         |                                                                              |                |
|                                                                                                        | Project ir                              | n an Urban Desig                   | n Dis           | trict                                                   | Sig       | nage                                    | 에 마르크를 하는 것으로 가르크로 마스트를 받는 것으로 보고 있다. 그런 | 4              |
|                                                                                                        |                                         |                                    |                 | District (DC), Urban                                    | X         | Compreh                                 | nensive Design Review (CDR)                                                  |                |
| Mixed-Use District (UMX), or Mixed-Use Center District (MXC)                                           |                                         | ` Ц                                |                 |                                                         |           |                                         |                                                                              |                |
|                                                                                                        |                                         |                                    |                 | yment Center District (SEC)<br>CI), or Employment Campu |           |                                         |                                                                              |                |
|                                                                                                        | District (I                             | •                                  |                 |                                                         |           | ner<br>Please si                        | accify.                                                                      |                |
| Ш                                                                                                      |                                         | Development (Pi<br>eral Developme  |                 | on (CDD)                                                | <u>  </u> | riease s                                | респу                                                                        |                |
|                                                                                                        |                                         | cific Implementa                   |                 |                                                         |           | *************************************** |                                                                              |                |
|                                                                                                        | •                                       | -                                  |                 | idential Building Complex                               |           |                                         |                                                                              |                |
| 4 Δι                                                                                                   |                                         |                                    |                 | Owner Information                                       |           |                                         |                                                                              | 7              |
|                                                                                                        | oplicant nai                            | - at early in a probable monotole. | Section Section |                                                         | Comr      | anv Reta                                | il Sales & Services Inc. d/b/a Total Wine & N                                | :<br>Viore     |
| -                                                                                                      | reet addres                             |                                    | Rock            | ledge Drive, Suite 150                                  |           | state/Zip                               | Bethesda, MD 20817                                                           |                |
| Te                                                                                                     | lephone                                 | (301)                              | 547             | -0780                                                   | <br>Email |                                         | ce@totalwine.com                                                             |                |
| Pr                                                                                                     | oject conta                             | ct person Je                       | ff Ve           | rcauteren                                               | Comp      | anv Hu                                  | usch Blackwell LLP                                                           |                |
|                                                                                                        | reet addres                             |                                    | st M            | ain Street, Suite 300                                   |           | State/Zip                               | Madison, WI 53703                                                            |                |
| Te                                                                                                     | lephone                                 | (608)                              | 234             | l-6052                                                  | Email     | jeff.ve                                 | ercauteren@huschblackwell.com                                                |                |
| Pr                                                                                                     | operty owr                              | ner (if not appli                  | cant            | Seritage SRC Financ                                     | e LLC     |                                         |                                                                              |                |
|                                                                                                        | reet addres                             | 400 =                              |                 | Avenue, 18th Floor                                      |           | state/Zip                               | New York, NY 10017                                                           |                |
| Te                                                                                                     | lephone                                 | (212)                              | 355             | -7800                                                   | Email     | pdare                                   | lli@seritage.com                                                             |                |
|                                                                                                        |                                         |                                    |                 |                                                         |           |                                         |                                                                              |                |