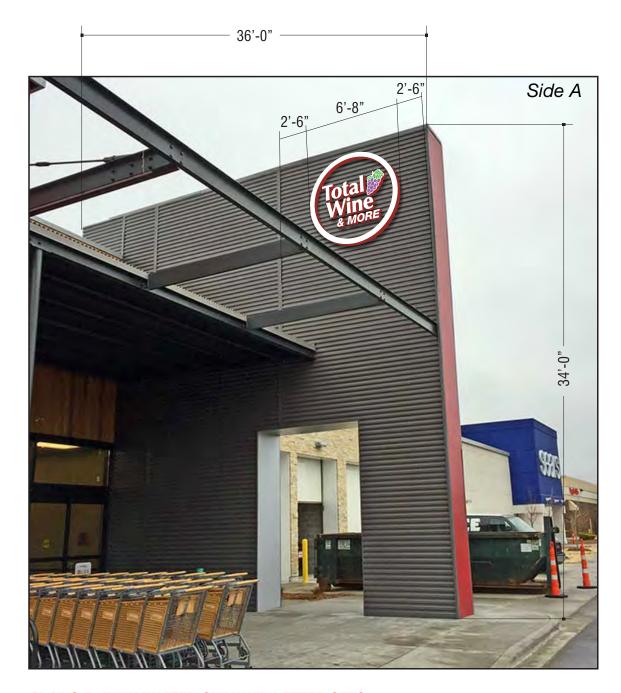

| formats or other accommodations to access these forms, please call the phone number above immediately. |                                         |                                    | Submi           | ttal review                                             | red by    |                                         |                                                                              |                |
|--------------------------------------------------------------------------------------------------------|-----------------------------------------|------------------------------------|-----------------|---------------------------------------------------------|-----------|-----------------------------------------|------------------------------------------------------------------------------|----------------|
| 1. Pr                                                                                                  | oject Infor                             | mation                             |                 |                                                         |           |                                         |                                                                              |                |
| Ac                                                                                                     | dress:                                  | 53 West Tow                        |                 |                                                         |           |                                         |                                                                              |                |
| Tit                                                                                                    | tle:                                    | Total Wine &                       | Mor             | e - Alteration to Approve                               | ed Comp   | rehensiv                                | e Sign Plan                                                                  |                |
|                                                                                                        | 4 - 4 - 4 - 4 - 4 - 4 - 4 - 4 - 4 - 4 - | <b>Type</b> (check all             |                 | apply) and Requested D<br>June 6, 2018                  | ate       |                                         |                                                                              | - TANKS CALLED |
|                                                                                                        | New dev                                 | elopment                           | X               | Alteration to an existing                               | or previ  | ously-app                               | roved development                                                            |                |
|                                                                                                        | Informat                                | ional                              | X               | Initial approval                                        | X         | Final app                               | proval                                                                       |                |
| 3. Pr                                                                                                  | oject Type                              |                                    |                 |                                                         |           |                                         |                                                                              |                |
|                                                                                                        | Project ir                              | n an Urban Desig                   | n Dis           | trict                                                   | Sig       | nage                                    | 에 마르크를 하는 것으로 가르크로 마스트를 받는 것으로 보고 있다. 그런 | 4              |
|                                                                                                        |                                         |                                    |                 | District (DC), Urban                                    | X         | Compreh                                 | nensive Design Review (CDR)                                                  |                |
| Mixed-Use District (UMX), or Mixed-Use Center District (MXC)                                           |                                         | ` Ц                                |                 |                                                         |           |                                         |                                                                              |                |
|                                                                                                        |                                         |                                    |                 | yment Center District (SEC)<br>CI), or Employment Campu |           |                                         |                                                                              |                |
|                                                                                                        | District (I                             | •                                  |                 |                                                         |           | ner<br>Please si                        | accify.                                                                      |                |
| Ш                                                                                                      |                                         | Development (Pi<br>eral Developme  |                 | on (CDD)                                                | <u>  </u> | riease s                                | респу                                                                        |                |
|                                                                                                        |                                         | cific Implementa                   |                 |                                                         |           | *************************************** |                                                                              |                |
|                                                                                                        | •                                       | -                                  |                 | idential Building Complex                               |           |                                         |                                                                              |                |
| 4 Δι                                                                                                   |                                         |                                    |                 | Owner Information                                       |           |                                         |                                                                              | 7              |
|                                                                                                        | oplicant nai                            | - at early in a probable monotole. | Section Section |                                                         | Comr      | anv Reta                                | il Sales & Services Inc. d/b/a Total Wine & N                                | :<br>Viore     |
| -                                                                                                      | reet addres                             |                                    | Rock            | ledge Drive, Suite 150                                  |           | state/Zip                               | Bethesda, MD 20817                                                           |                |
| Te                                                                                                     | lephone                                 | (301)                              | 547             | -0780                                                   | <br>Email |                                         | ce@totalwine.com                                                             |                |
| Pr                                                                                                     | oject conta                             | ct person Je                       | ff Ve           | rcauteren                                               | Comp      | anv Hu                                  | usch Blackwell LLP                                                           |                |
|                                                                                                        | reet addres                             |                                    | st M            | ain Street, Suite 300                                   |           | State/Zip                               | Madison, WI 53703                                                            |                |
| Te                                                                                                     | lephone                                 | (608)                              | 234             | l-6052                                                  | Email     | jeff.ve                                 | ercauteren@huschblackwell.com                                                |                |
| Pr                                                                                                     | operty owr                              | ner (if not appli                  | cant            | Seritage SRC Financ                                     | e LLC     |                                         |                                                                              |                |
|                                                                                                        | reet addres                             | 400 =                              |                 | Avenue, 18th Floor                                      |           | state/Zip                               | New York, NY 10017                                                           |                |
| Te                                                                                                     | lephone                                 | (212)                              | 355             | -7800                                                   | Email     | pdare                                   | lli@seritage.com                                                             |                |
|                                                                                                        |                                         |                                    |                 |                                                         |           |                                         |                                                                              |                |