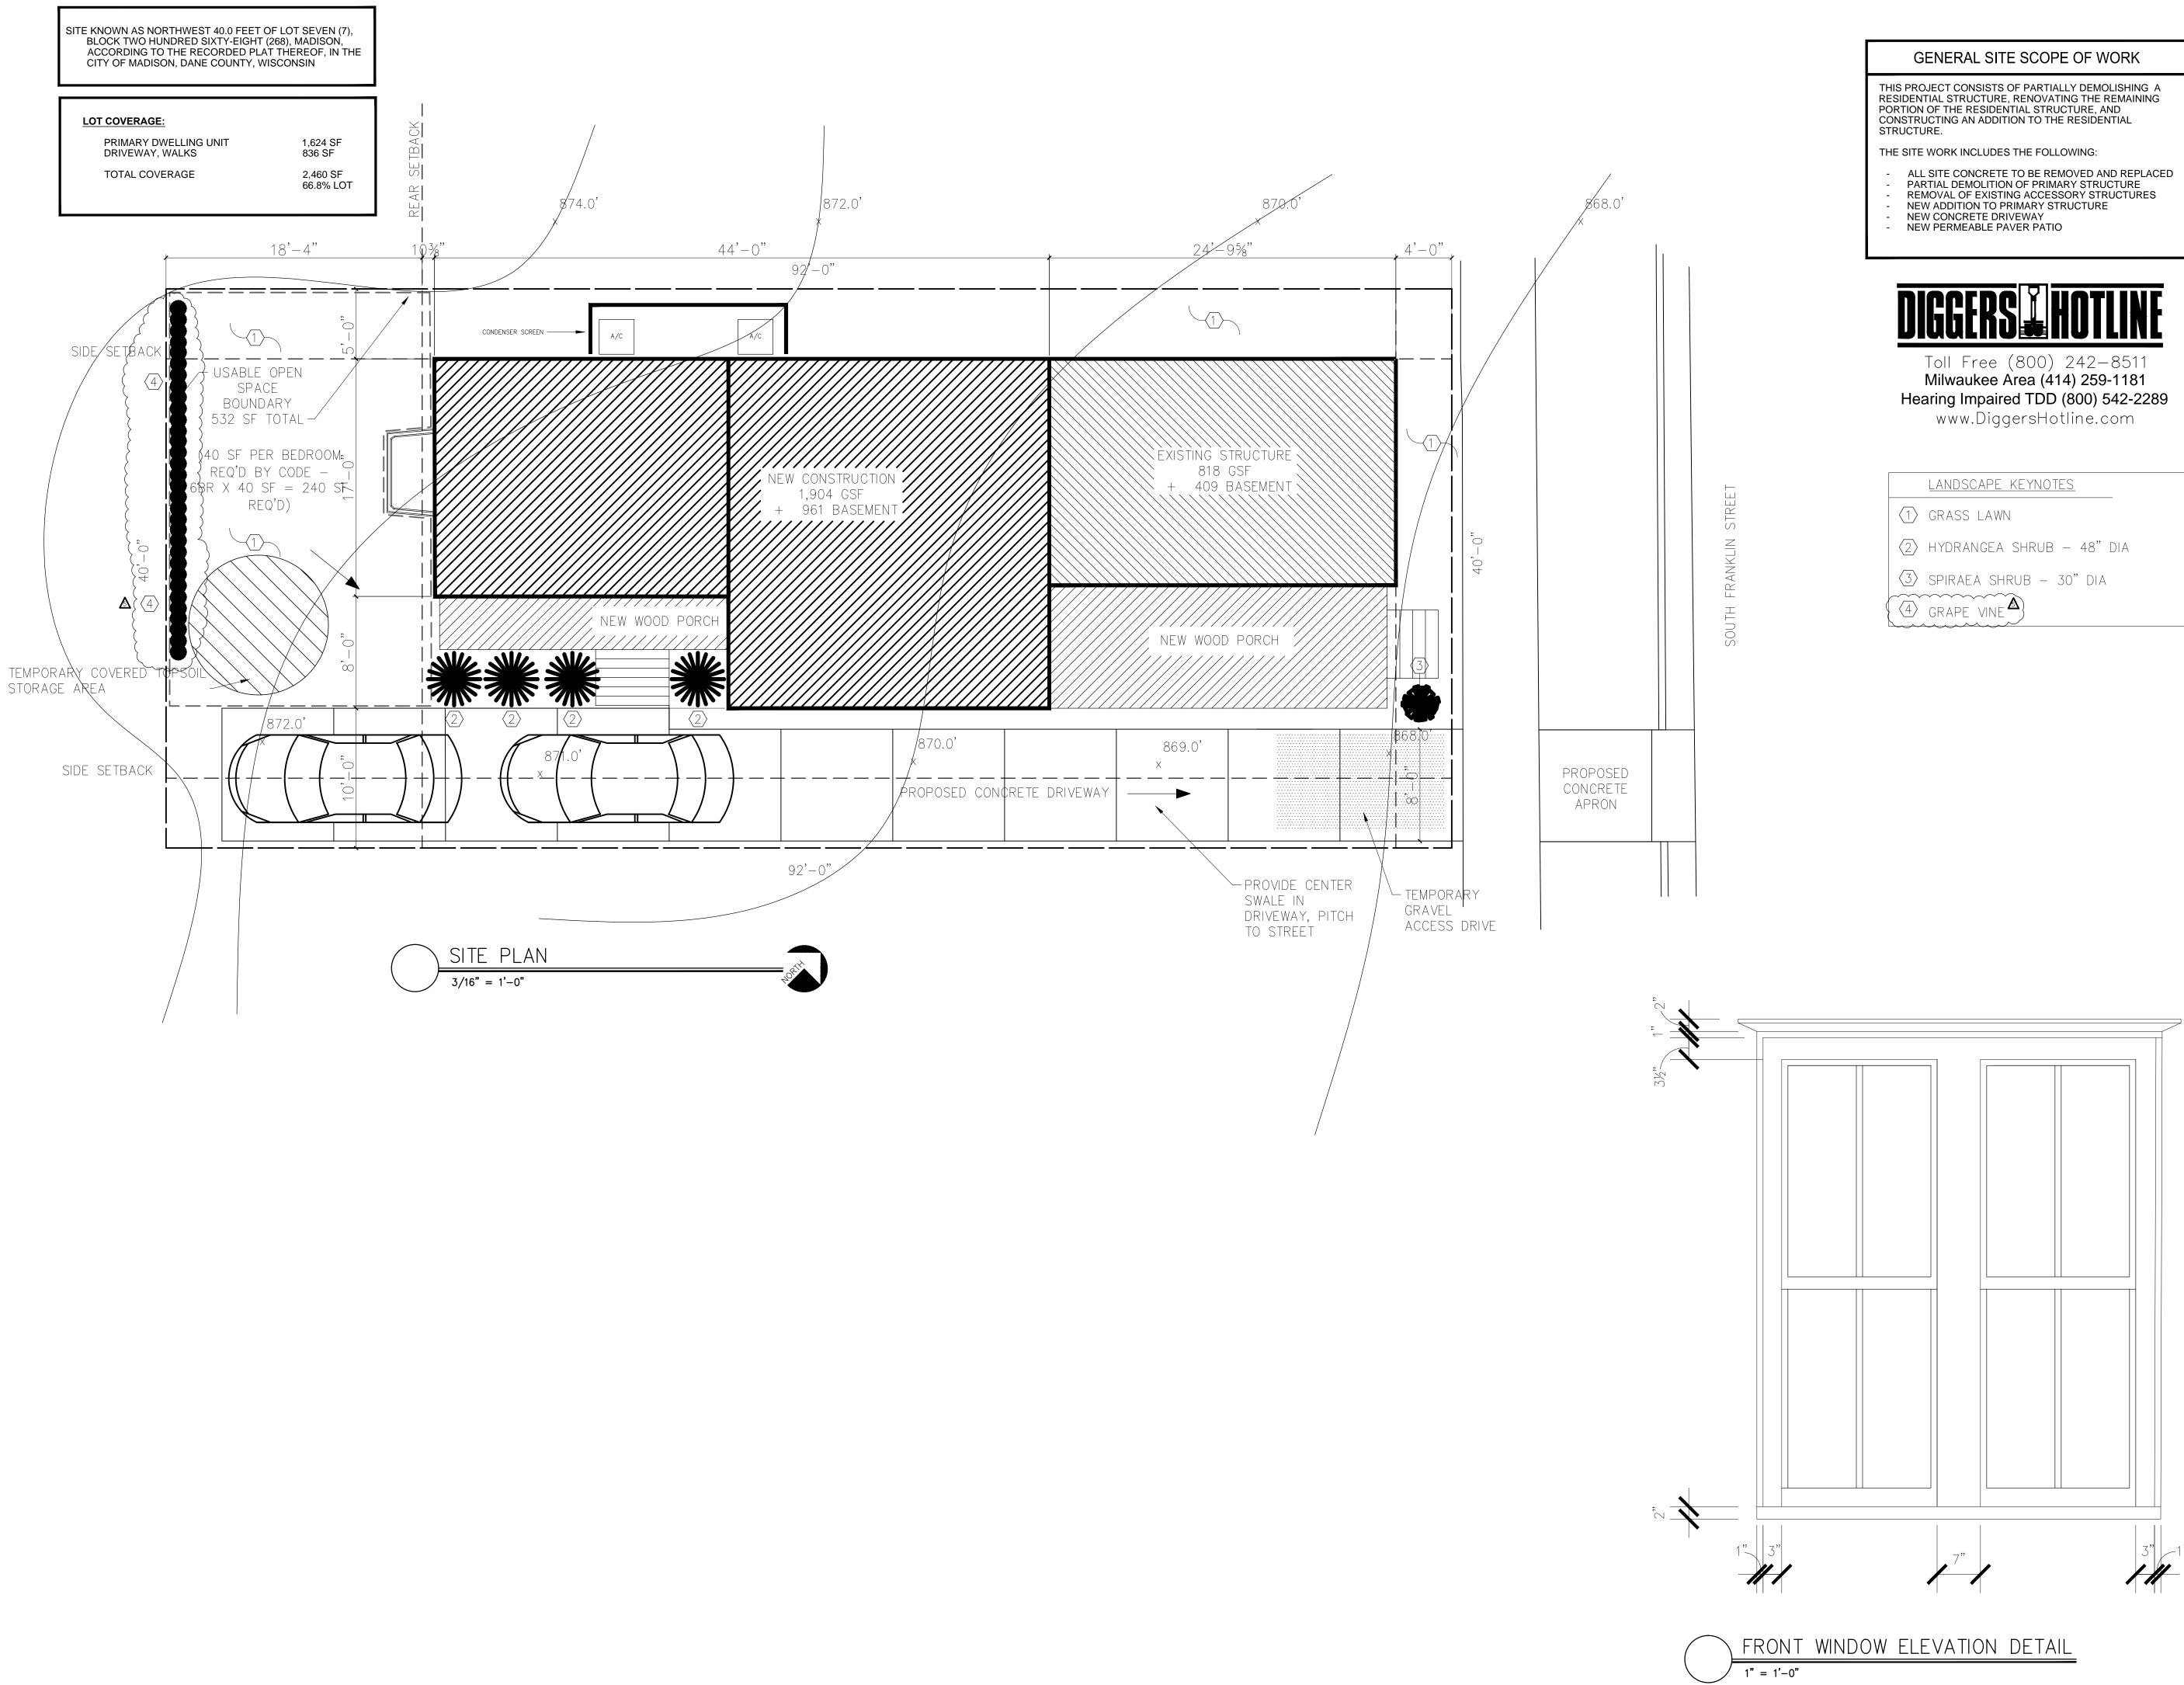

Issue Date:
Project No.
Drawn:
Checked: 2017.06.02 Approved:

Sheet Title

138 S. Franklin St.

SITE PLAN

Sheet No. **AS100** 

5/8/2018 9:38:22 AM

## BUILDING & CODE INFO. 2 STORIES + BASEMENT Occupancy: EXISTING DR1 Building Codes: Gross Building Areas: 2009 IBC 4,619 SF 1,362 SF BASEMENT 1,332 SF FIRST FLOOR 436 SF FRONT PORCH 157 SF BACK PORCH 1,332 SF SECOND FLOOR Site Area: Parking: 0.1 ACRES 2 CAR PARKING PAD Setbacks: FRONT: SIDE: BACK: AVG. OR <20' 5' MINIMUM 18-4" MINIMUM <u>Height</u> 35' MAX. 20 PSF Wind Load: Snow Load: 30 PSF

Balcony, Deck, Porch 40 PSF

50 PSF

20 PSF

Live Loads: Floor

Garage Floor

Ceiling w/ Storage

NEW APPLIANCES, ETC.

NEW PLUMBING SYSTEMS