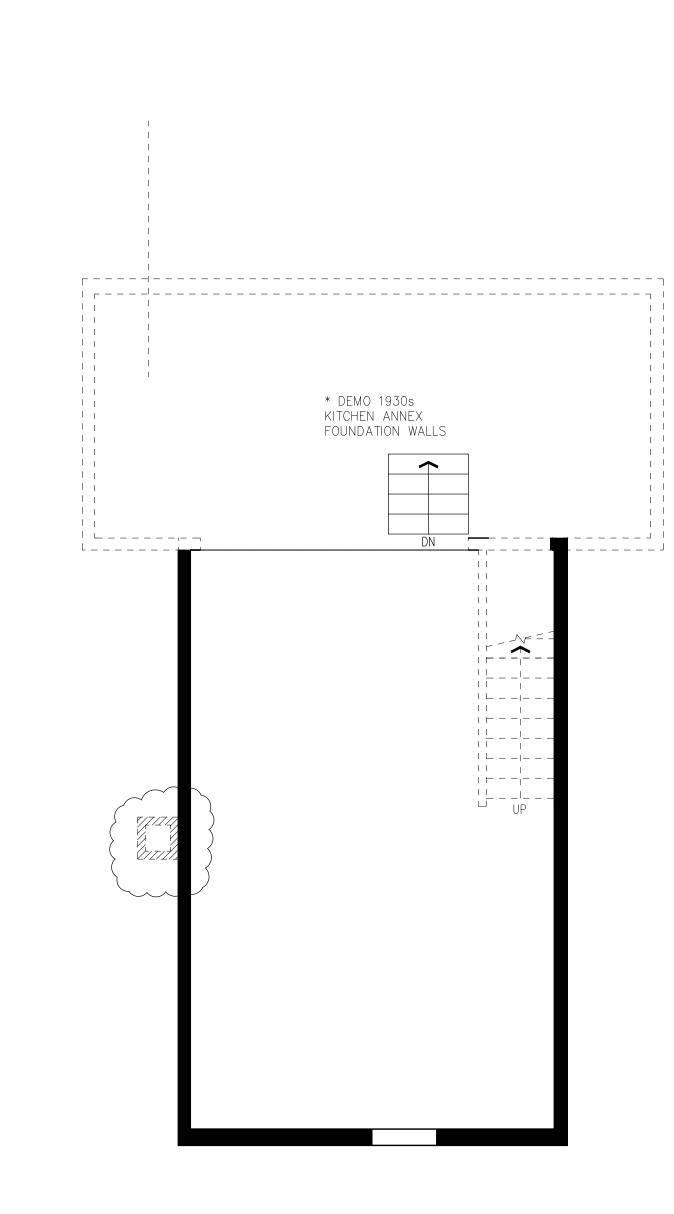

NEW MECHANICAL SYSTEMS

REPLACE EXISTING ROOFING SYSTEMS

BASEMENT PLAN

2016.05.16 LANDMARKS COMMISSION 2017.06.02 PERMIT SET /5 | 2018.05.14 LANDMARKS REVISIC Revisions

2017.06.02 Issue Date: Project No. Drawn: Checked: Approved:

Sheet Title

138 S. Franklin St.

DEMOLITION PLANS

Sheet No. A101

5/8/2018 8:18:07 AM

5/8/2018 9:47:04 AM

2016.05.16 LANDMARKS COMMISSION 2017.06.02 PERMIT SET 2017.07.13 RFI 1 2017.11.10 CONSTRUCTION SET 2018.05.14 LANDMARKS REVISIO Revisions