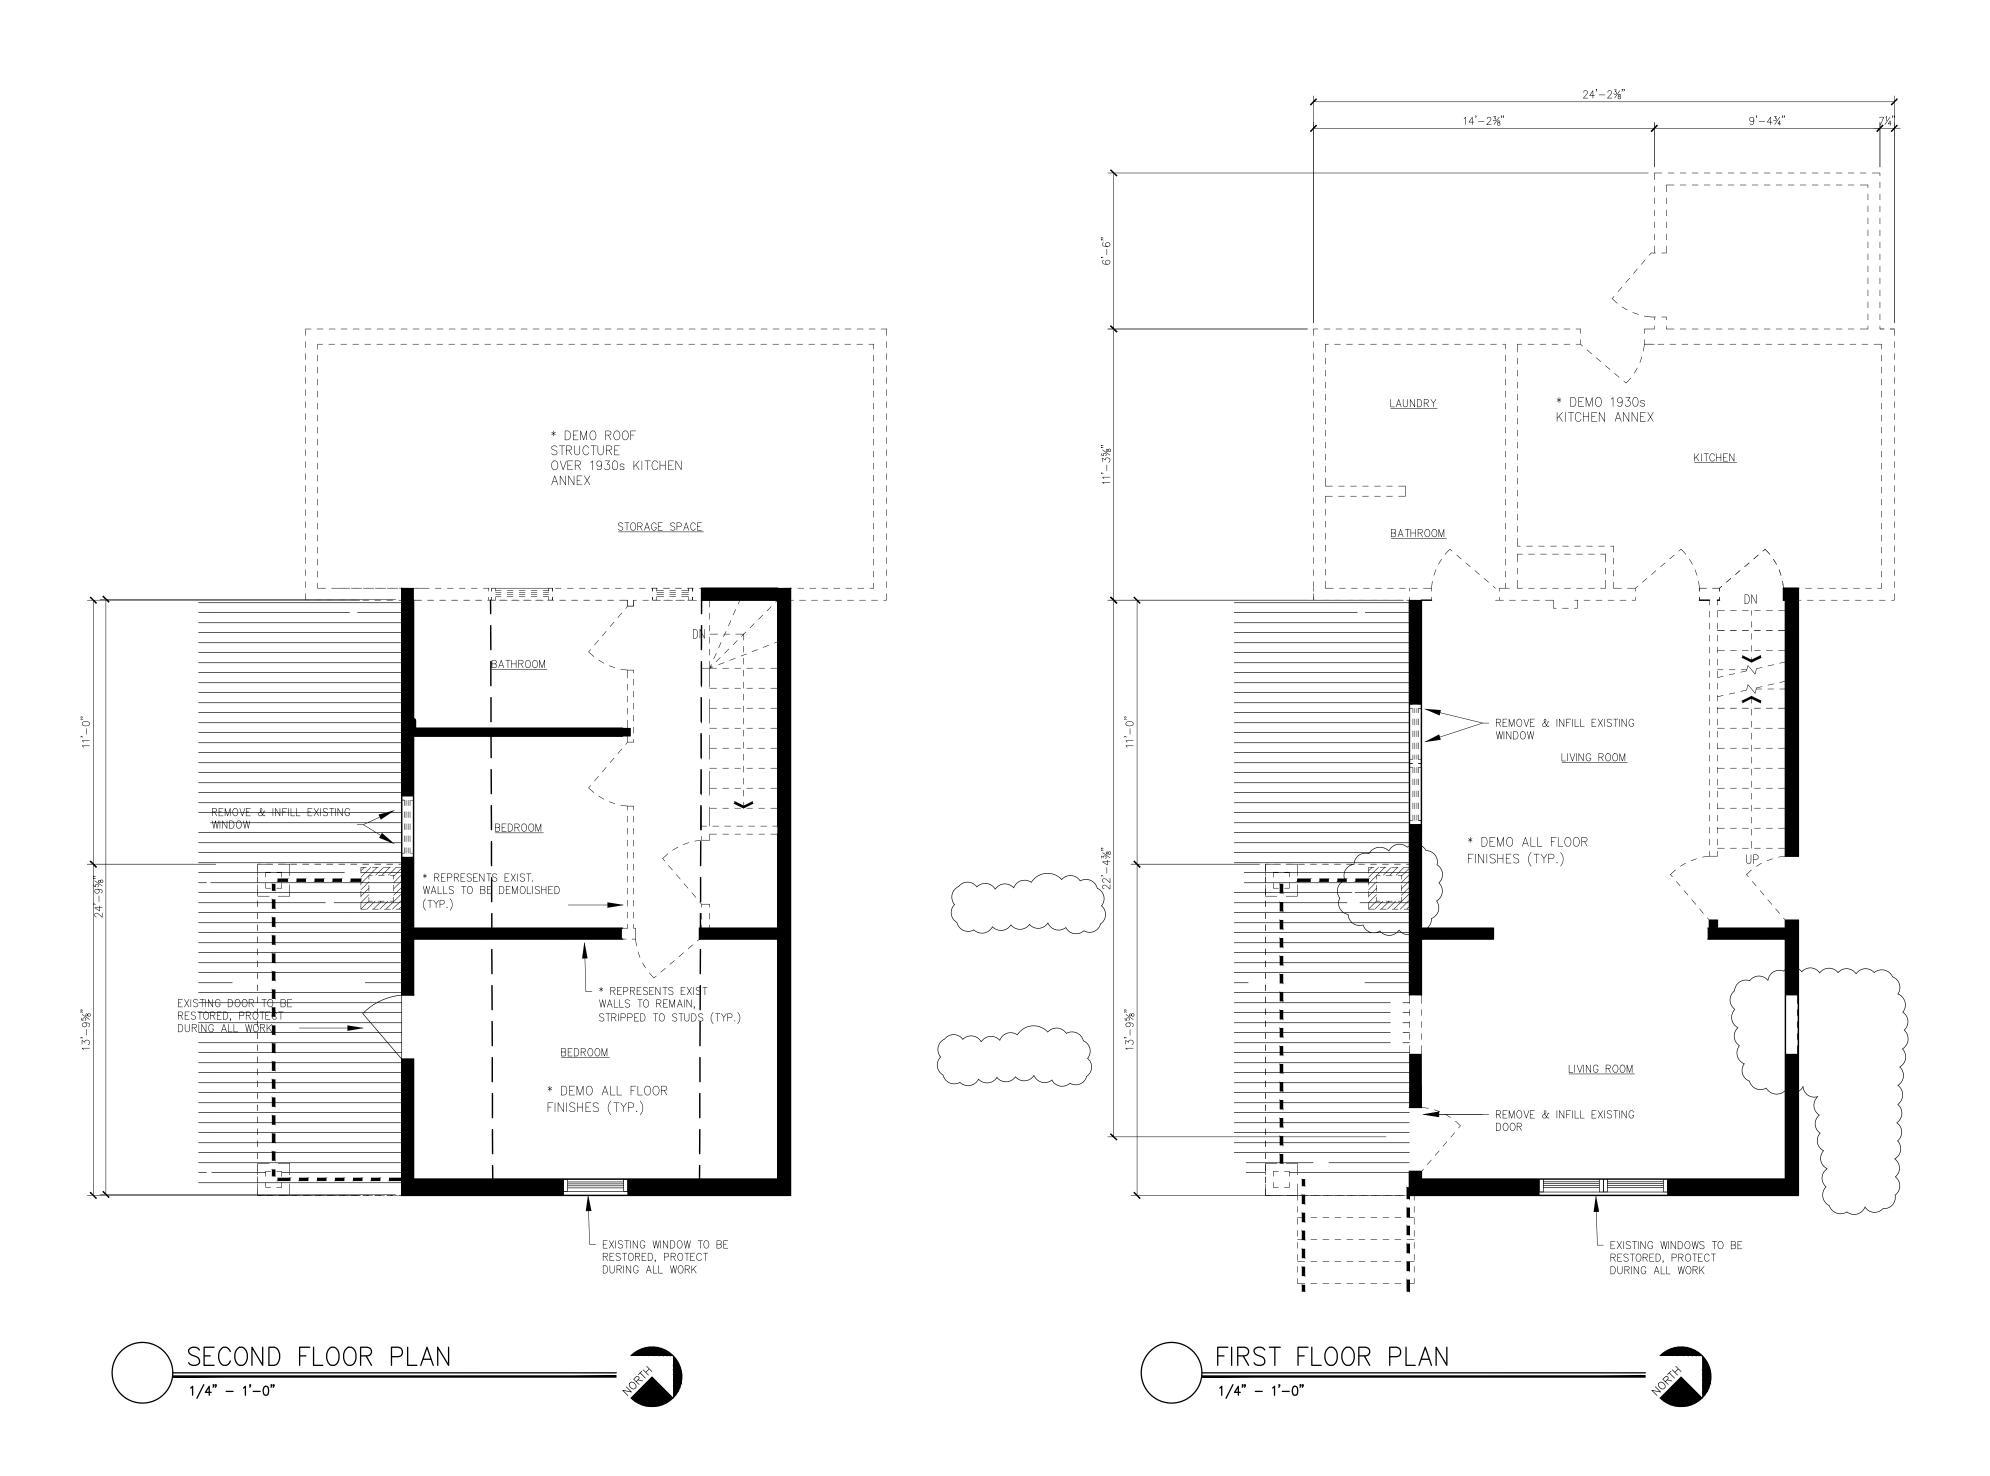

NEW MECHANICAL SYSTEMS

REPLACE EXISTING ROOFING SYSTEMS

BASEMENT PLAN

2016.05.16 LANDMARKS COMMISSION 2017.06.02 PERMIT SET /5 | 2018.05.14 LANDMARKS REVISIC Revisions

2017.06.02 Issue Date: Project No. Drawn: Checked: Approved:

Sheet Title

138 S. Franklin St.

DEMOLITION PLANS

Sheet No. A101

5/8/2018 8:18:07 AM

5/8/2018 9:47:04 AM

2016.05.16 LANDMARKS COMMISSION 2017.06.02 PERMIT SET 2017.07.13 RFI 1 2017.11.10 CONSTRUCTION SET 2018.05.14 LANDMARKS REVISIO Revisions