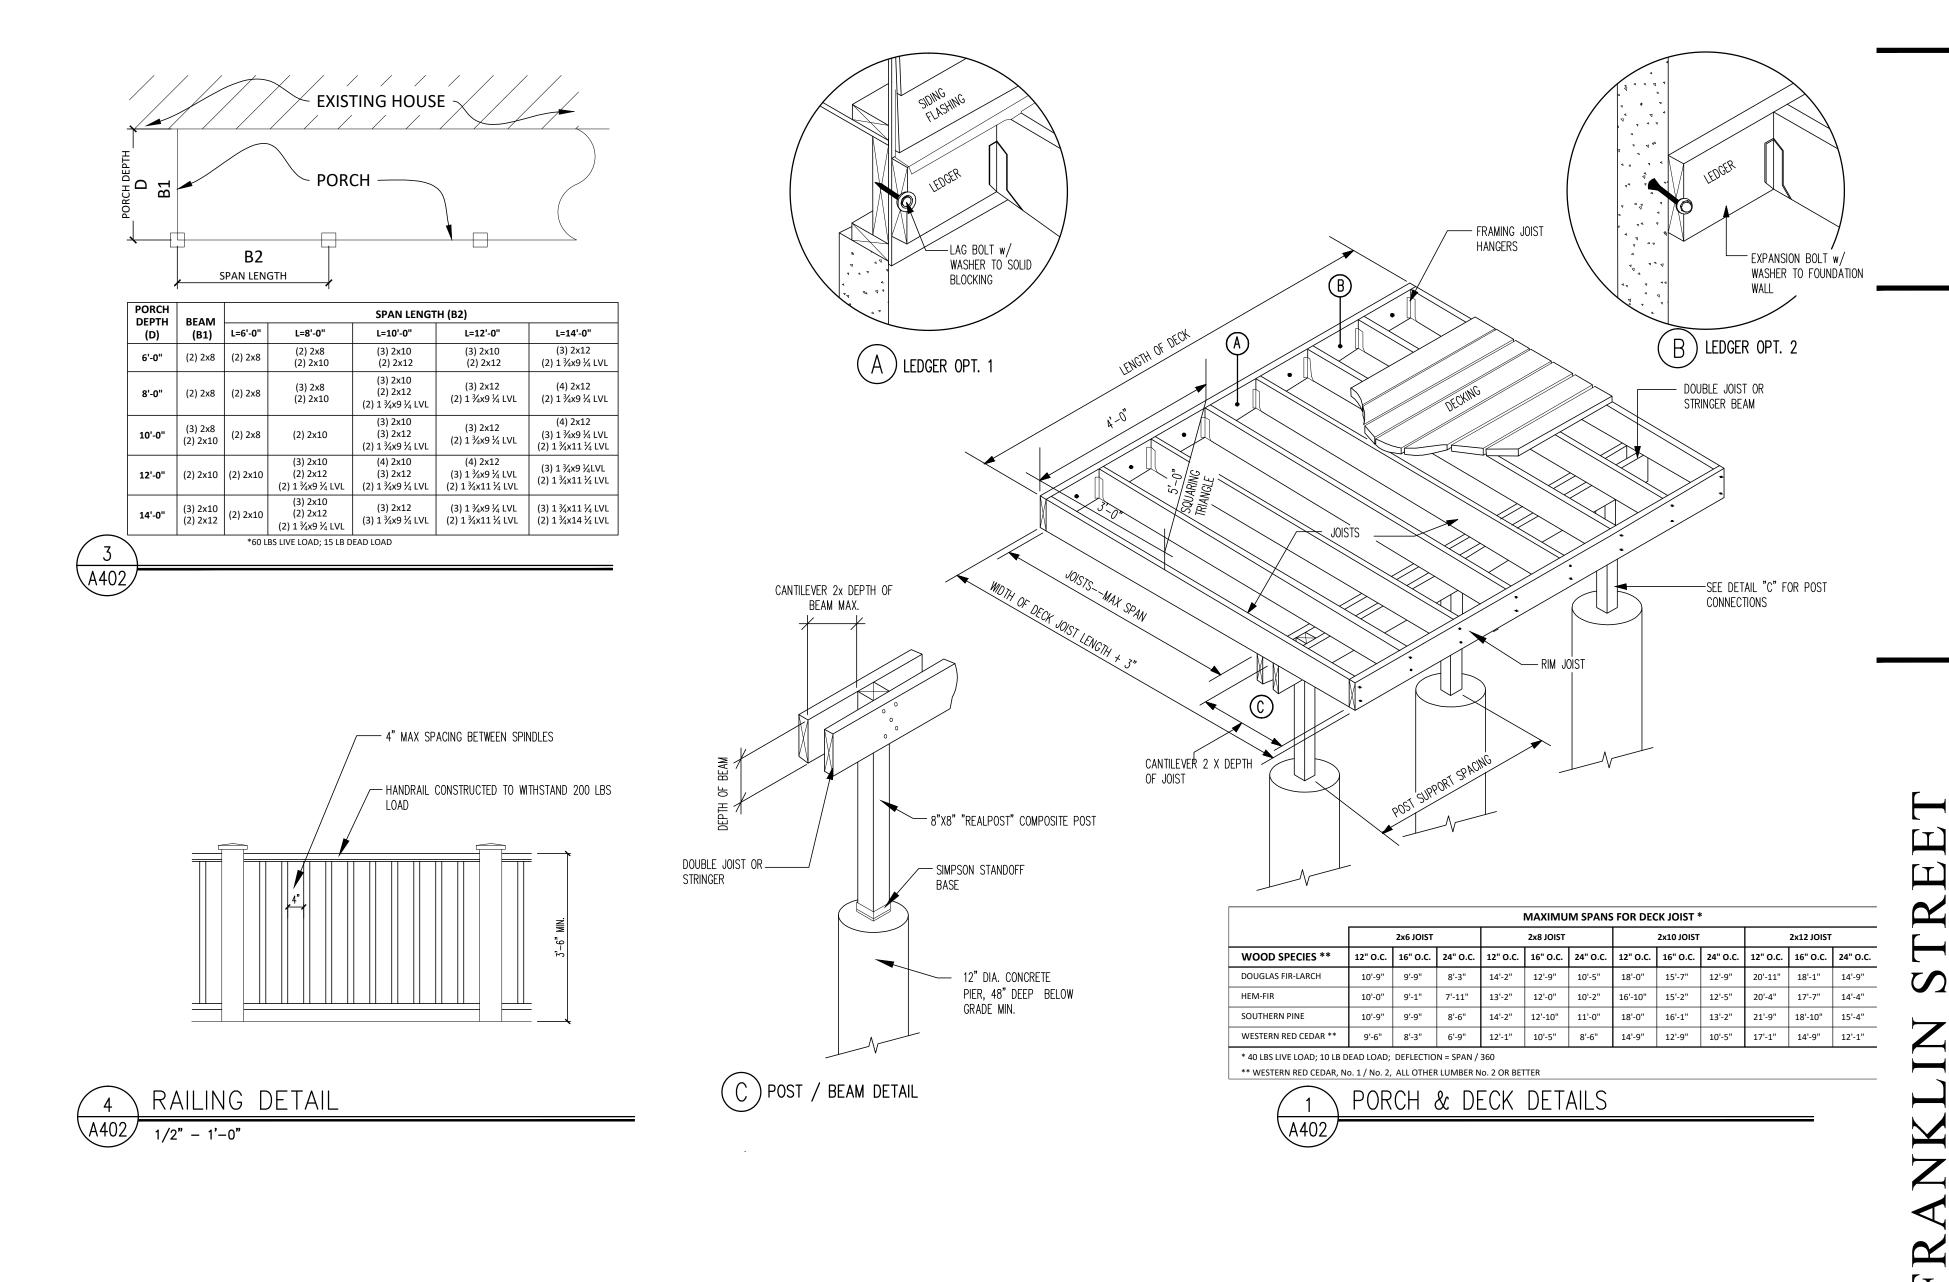

NKLIN STREET WI 53703

S

| Issue Date: | 2017.06.02 |
|-------------|------------|
| Project No. | )          |
| Drawn:      | DMŁ        |
| Checked:    | >          |
| Approved:   | >          |
| Approvea:   |            |

Sheet Title

138 S. Franklin St.

PORCH & DECK DETAILS

Sheet No.

A402

11/10/2017 11: 20: 23 AM