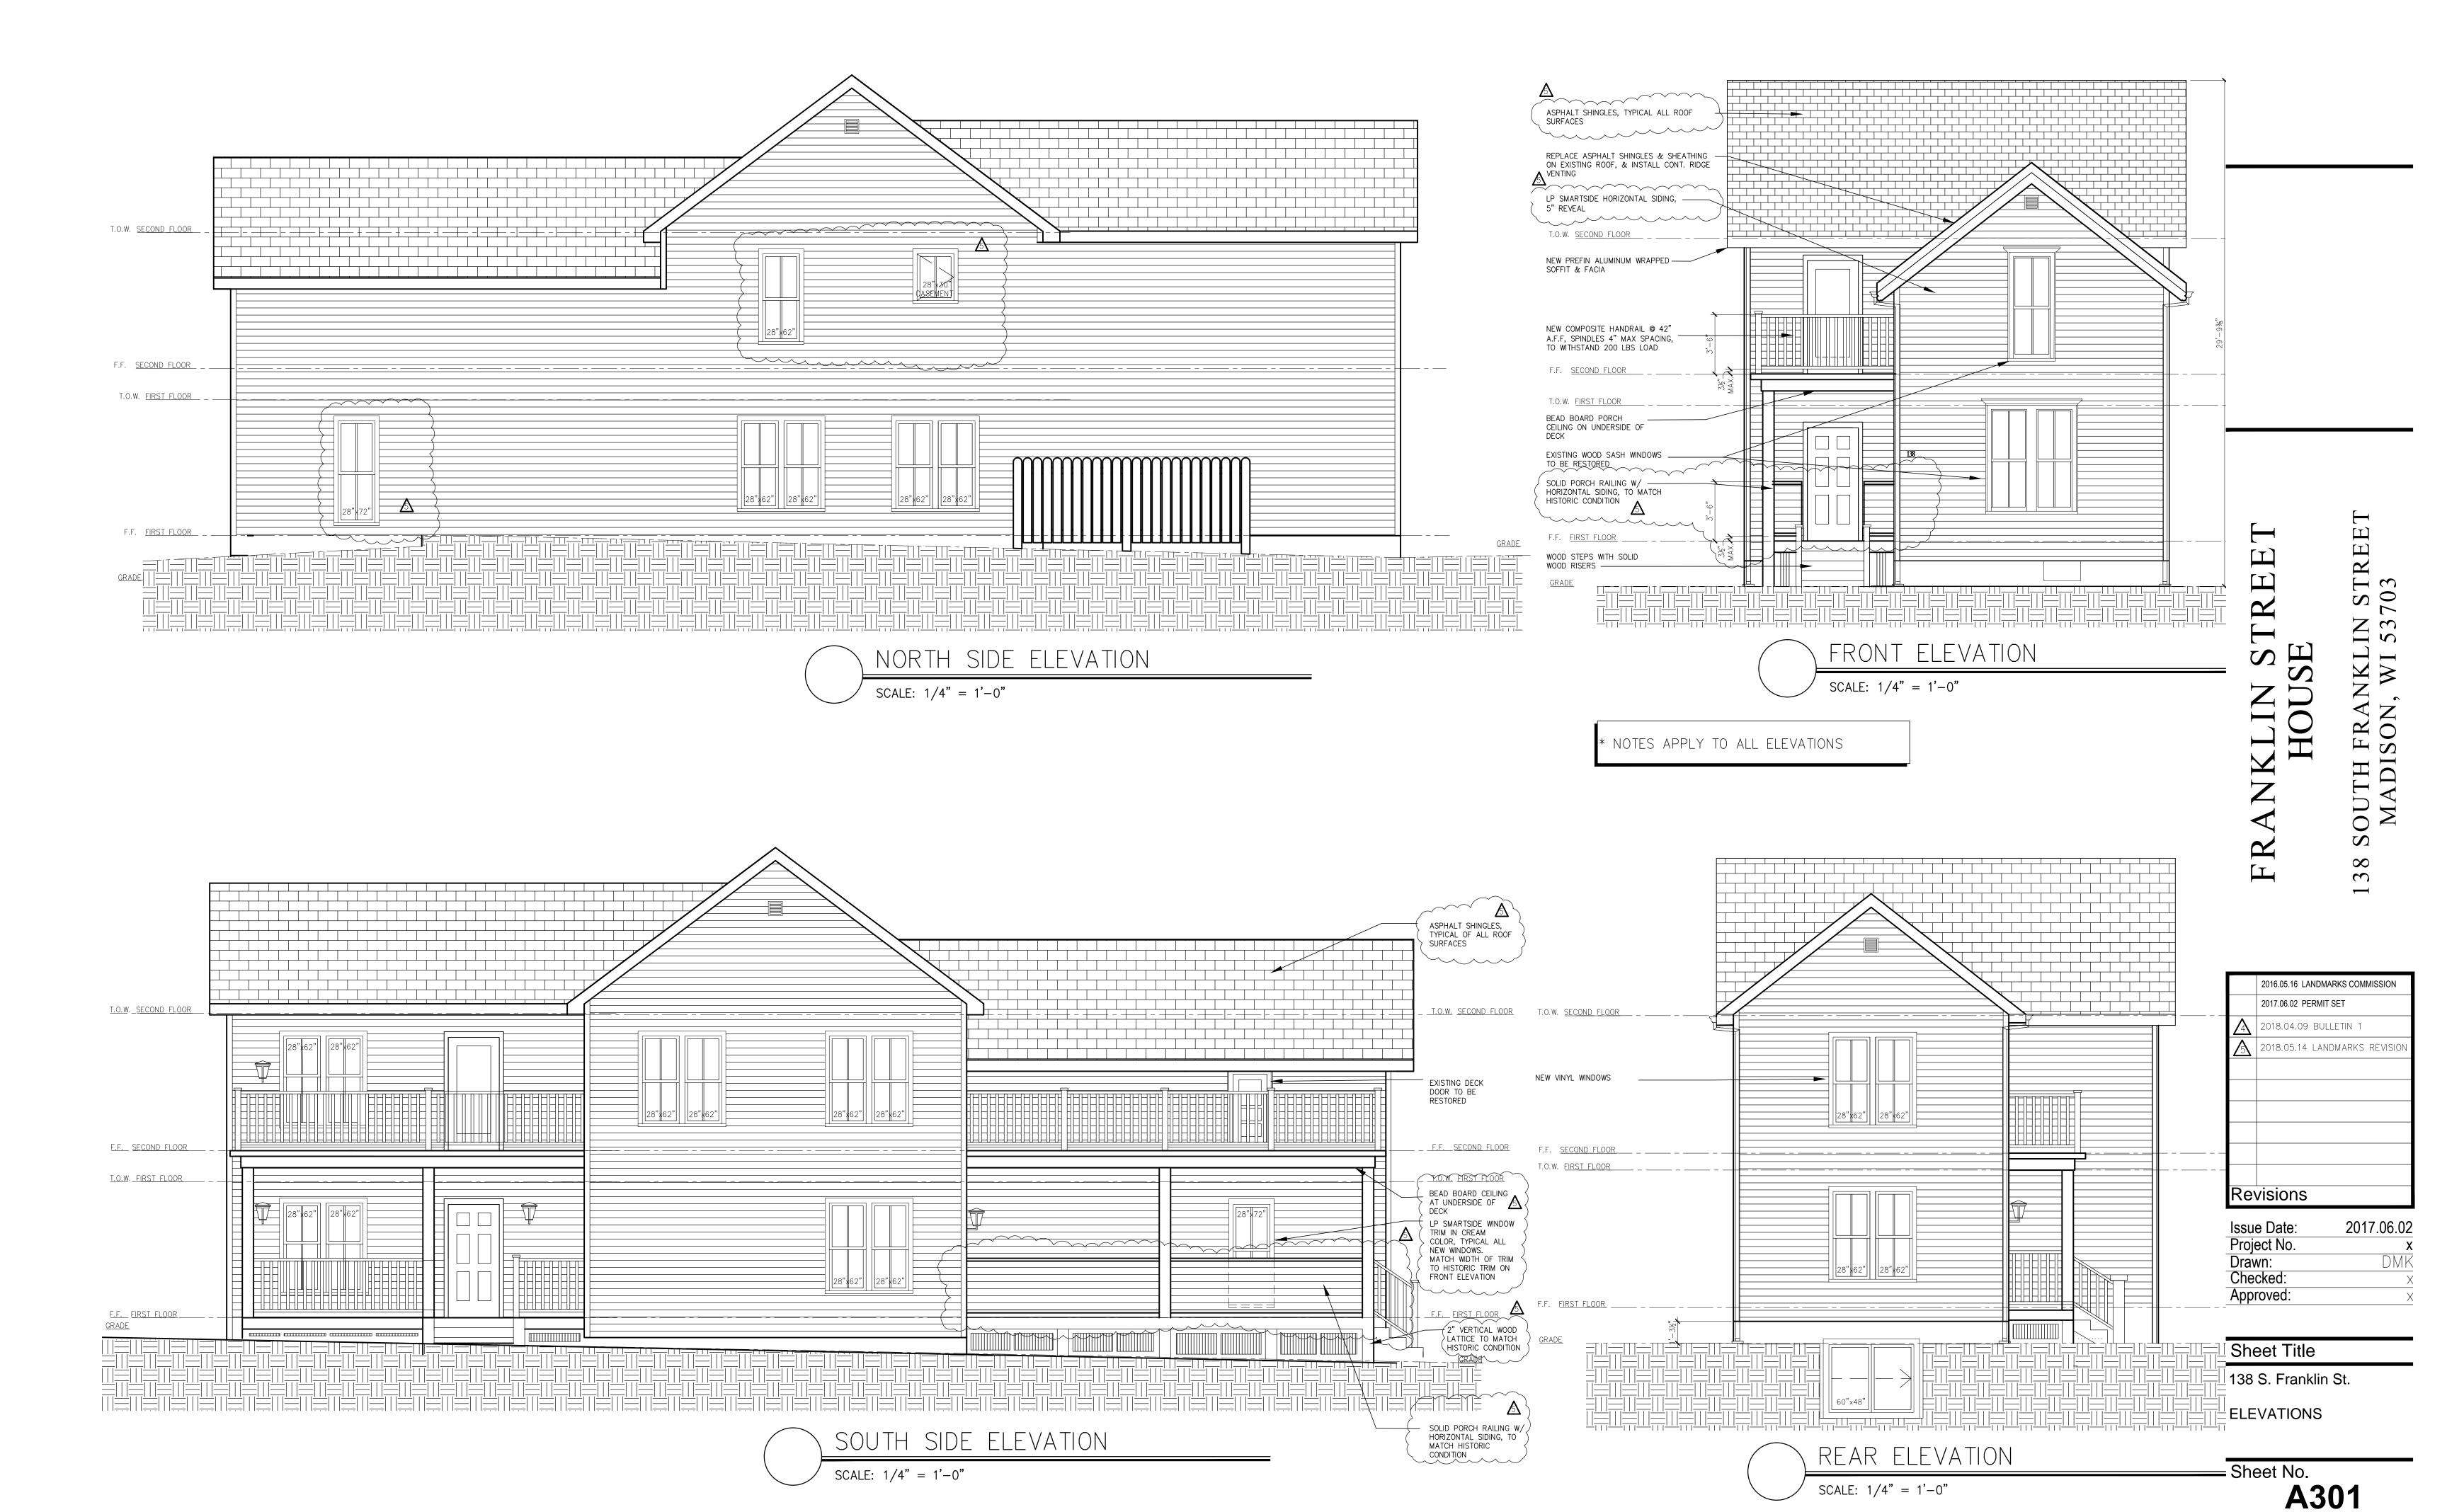

S

2017.06.02 Issue Date: Project No. Drawn: Checked: Approved:

**Sheet Title** 

138 S. Franklin St.

Sheet No.

A401

5/8/2018 9:38:33 AM

SCALE: 1/4" = 1'-0"