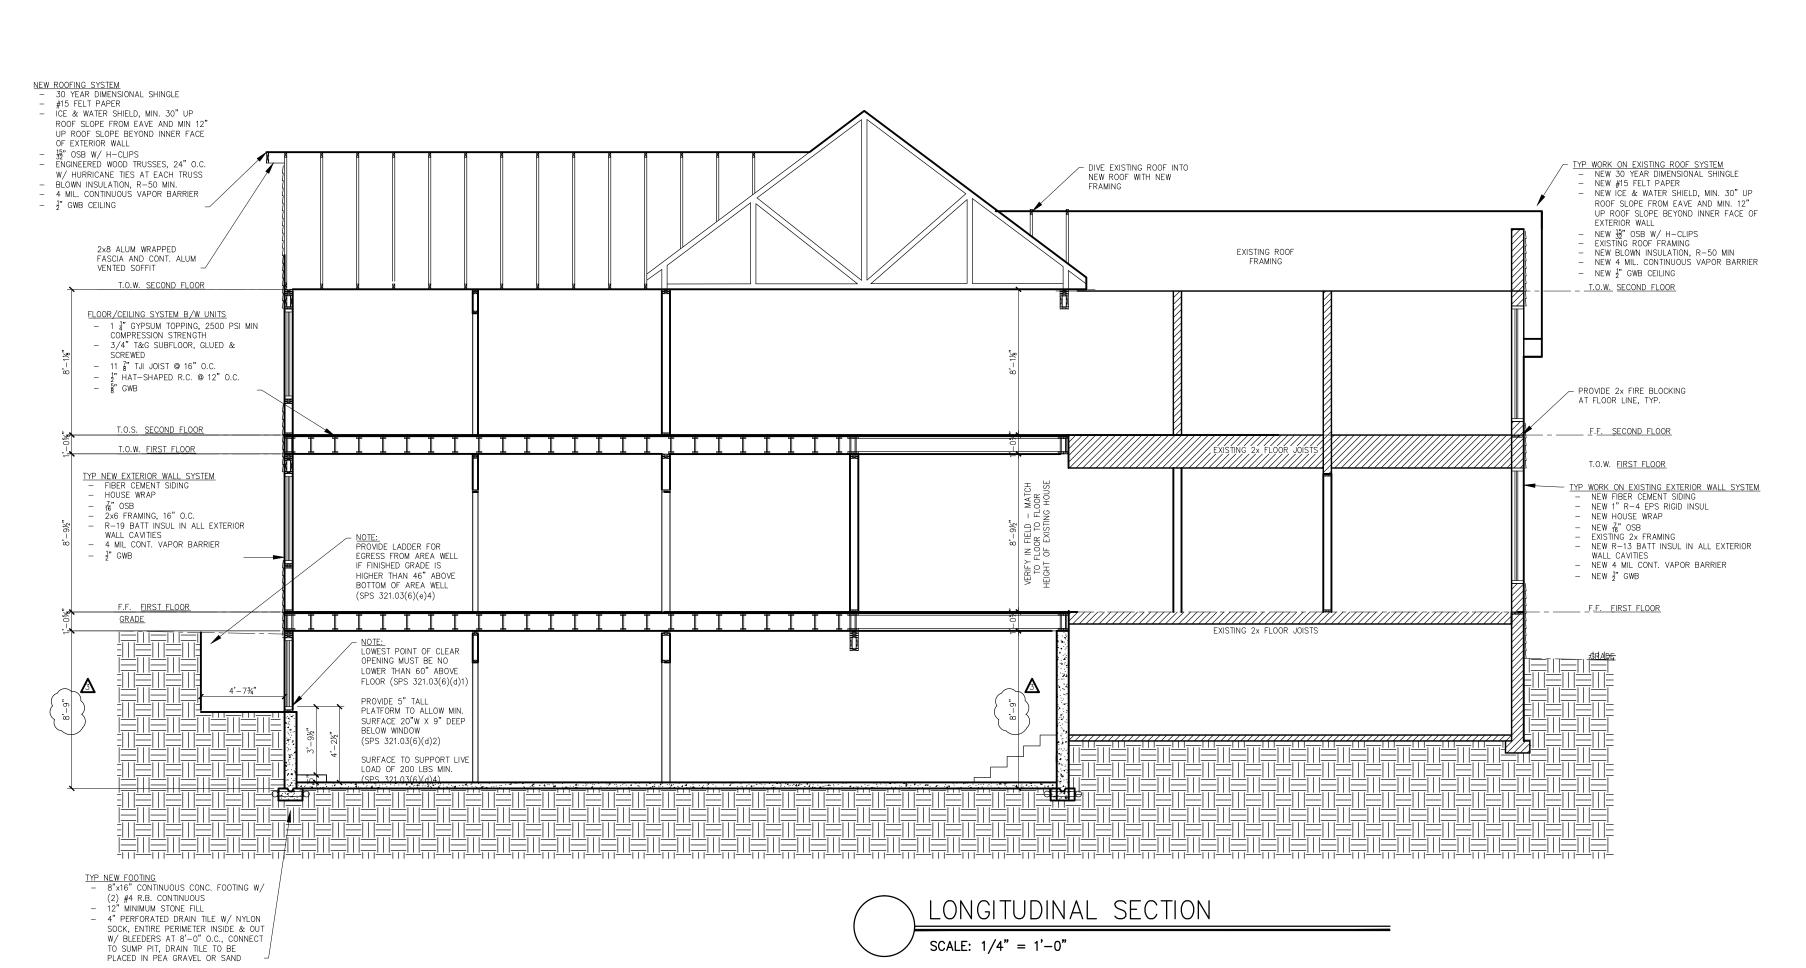

## BUILDING & CODE INFO. 2 STORIES + BASEMENT Occupancy: EXISTING DR1 Building Codes: Gross Building Areas: 2009 IBC 4,619 SF 1,362 SF BASEMENT 1,332 SF FIRST FLOOR 436 SF FRONT PORCH 157 SF BACK PORCH 1,332 SF SECOND FLOOR Site Area: Parking: 0.1 ACRES 2 CAR PARKING PAD Setbacks: FRONT: SIDE: BACK: AVG. OR <20' 5' MINIMUM 18-4" MINIMUM <u>Height</u> 35' MAX. 20 PSF Wind Load: Snow Load: 30 PSF

Balcony, Deck, Porch 40 PSF

50 PSF

20 PSF

Live Loads: Floor

Garage Floor

Ceiling w/ Storage

NEW APPLIANCES, ETC.

NEW PLUMBING SYSTEMS