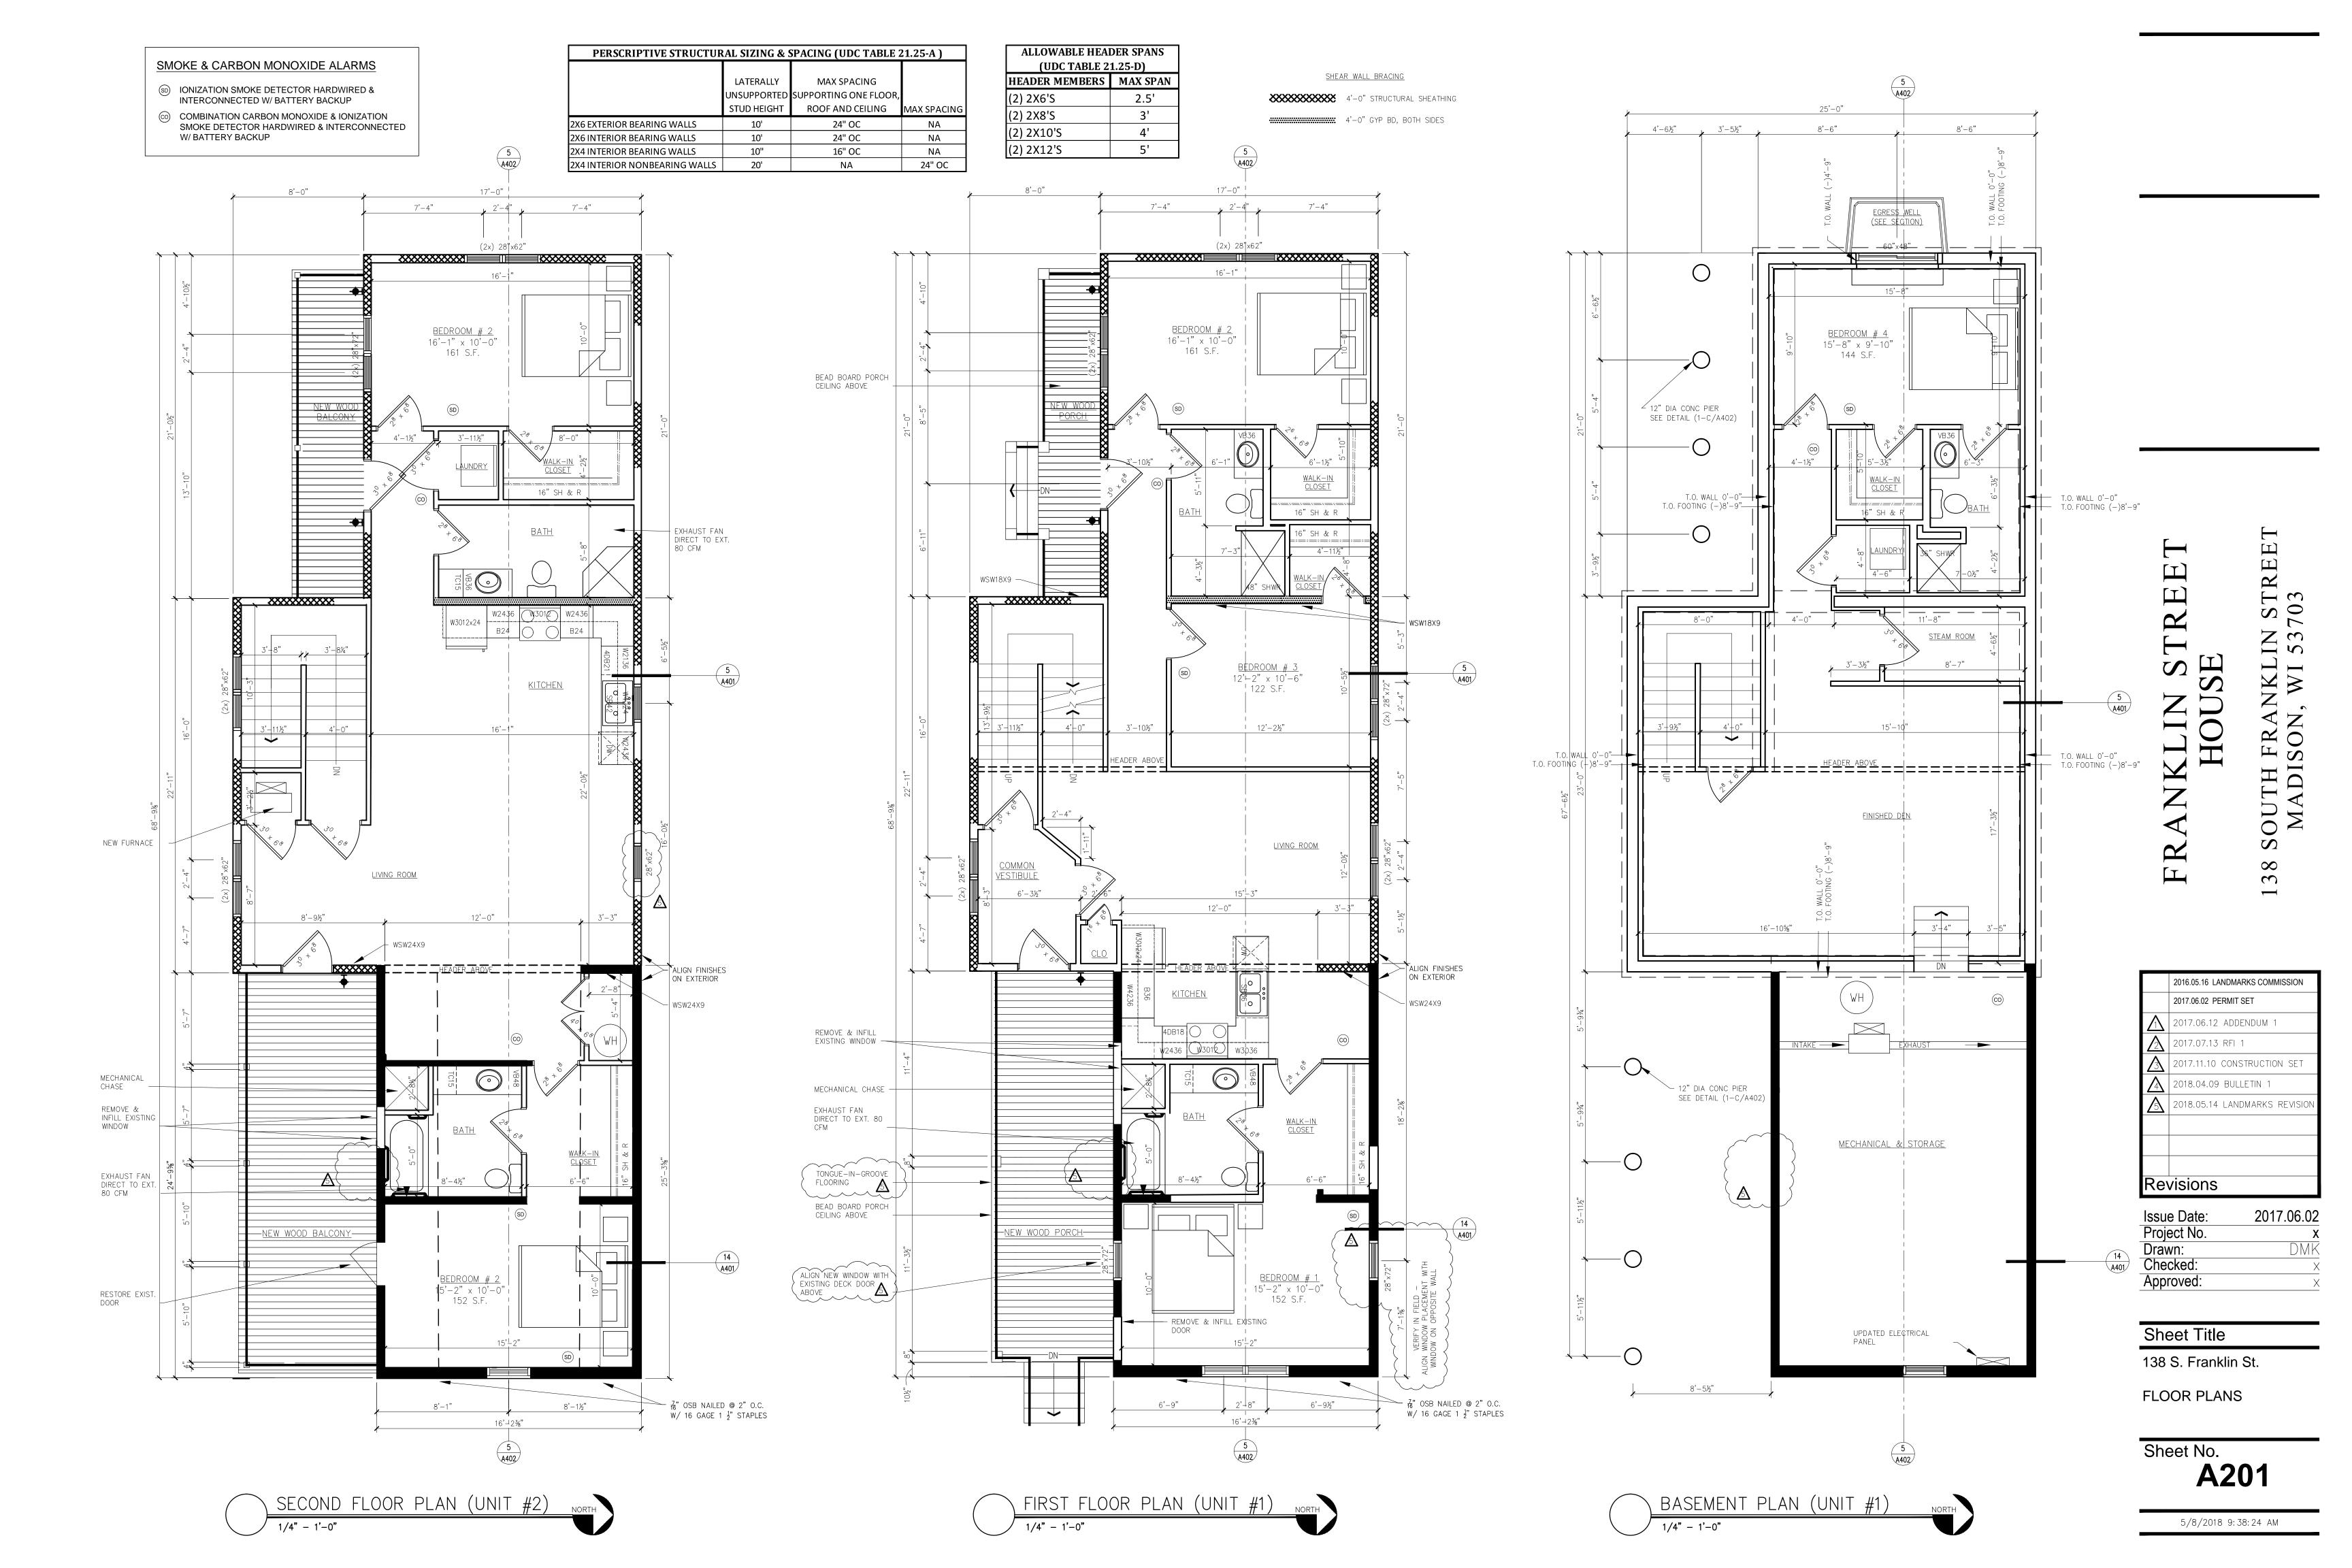

## BUILDING & CODE INFO. 2 STORIES + BASEMENT Occupancy: EXISTING DR1 Building Codes: Gross Building Areas: 2009 IBC 4,619 SF 1,362 SF BASEMENT 1,332 SF FIRST FLOOR 436 SF FRONT PORCH 157 SF BACK PORCH 1,332 SF SECOND FLOOR Site Area: Parking: 0.1 ACRES 2 CAR PARKING PAD Setbacks: FRONT: SIDE: BACK: AVG. OR <20' 5' MINIMUM 18-4" MINIMUM <u>Height</u> 35' MAX. 20 PSF Wind Load: Snow Load: 30 PSF

Balcony, Deck, Porch 40 PSF

50 PSF

20 PSF

Live Loads: Floor

Garage Floor

Ceiling w/ Storage

NEW APPLIANCES, ETC.

NEW PLUMBING SYSTEMS