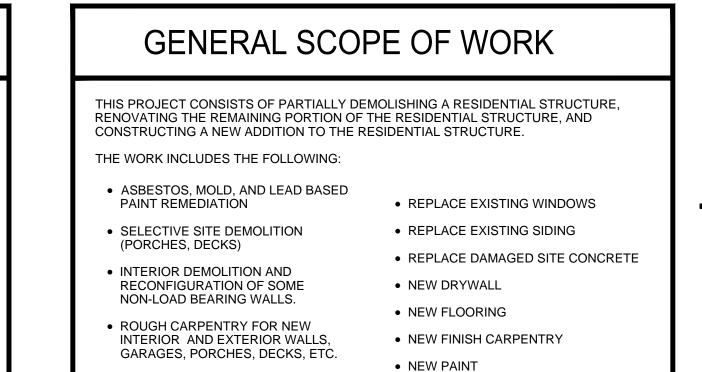

Balcony, Deck, Porch 40 PSF

50 PSF

20 PSF

Live Loads: Floor

Garage Floor

Ceiling w/ Storage

NEW APPLIANCES, ETC.

NEW PLUMBING SYSTEMS

NEW MECHANICAL SYSTEMS

REPLACE EXISTING ROOFING SYSTEMS

BASEMENT PLAN

2016.05.16 LANDMARKS COMMISSION 2017.06.02 PERMIT SET /5 | 2018.05.14 LANDMARKS REVISIC Revisions

2017.06.02 Issue Date: Project No. Drawn: Checked: Approved: