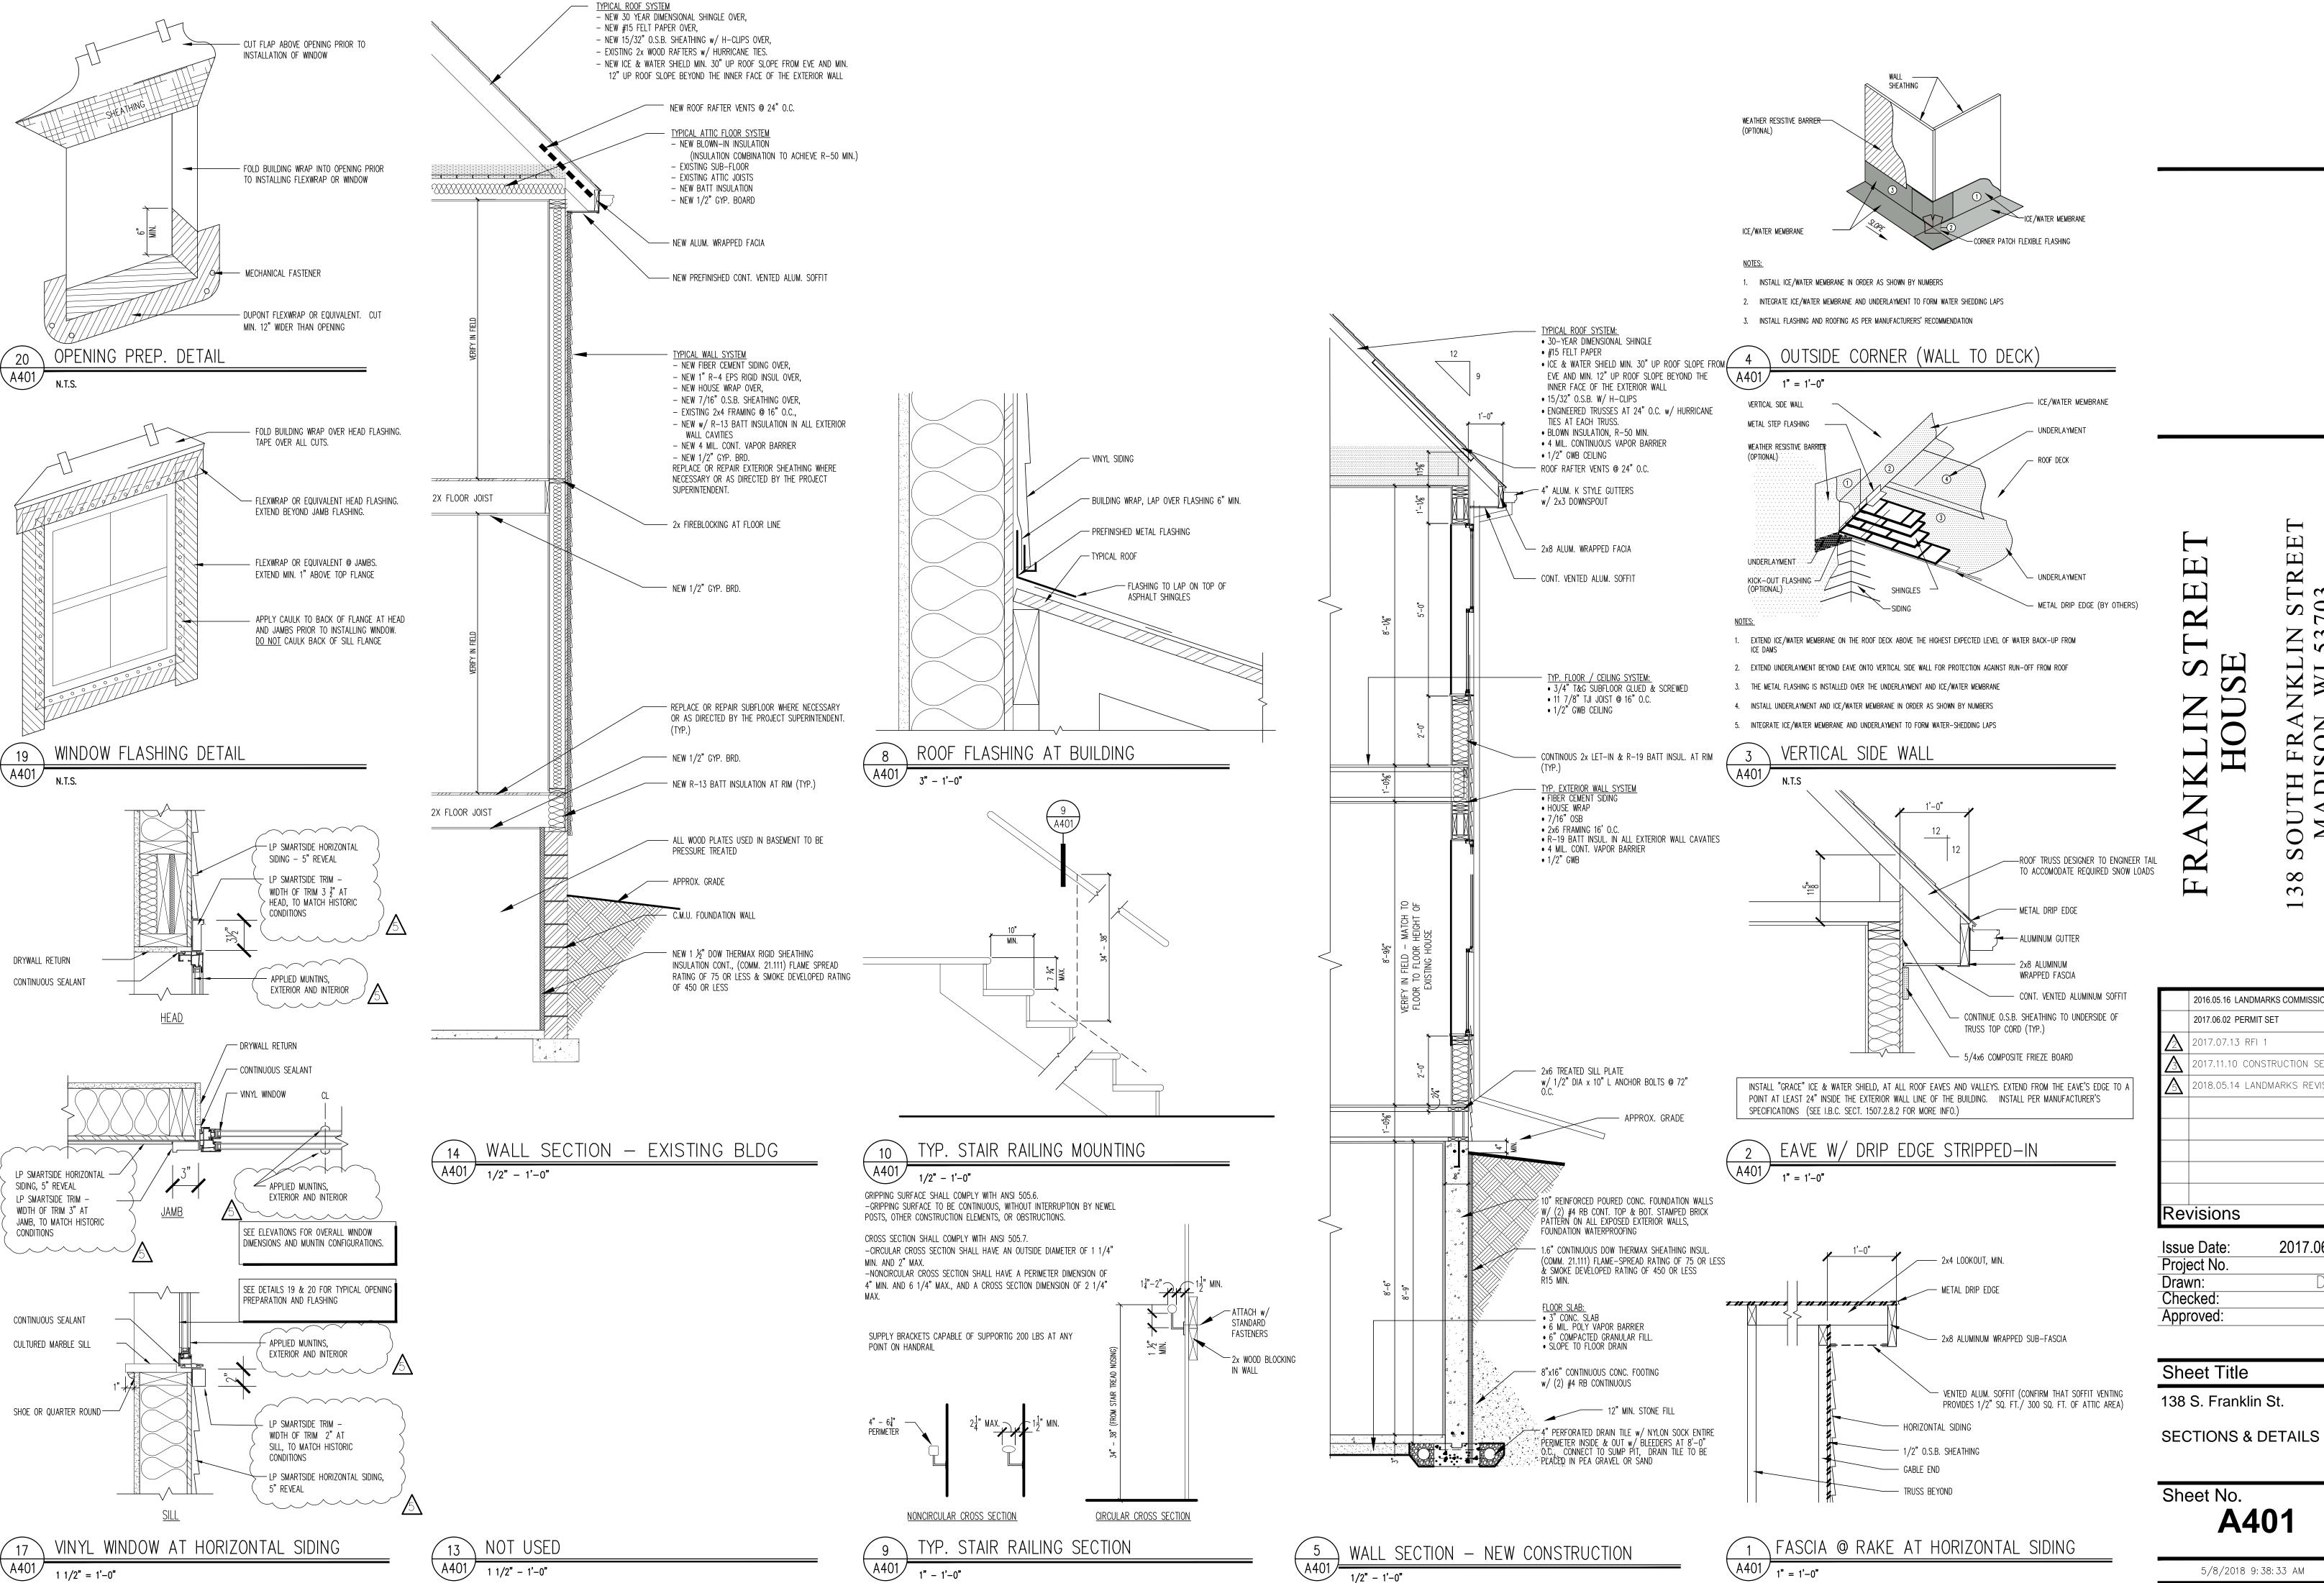

S

2017.06.02 Issue Date: Project No. Drawn: Checked: Approved:

**Sheet Title** 

138 S. Franklin St.

Sheet No.

A401

5/8/2018 9:38:33 AM

SCALE: 1/4" = 1'-0"