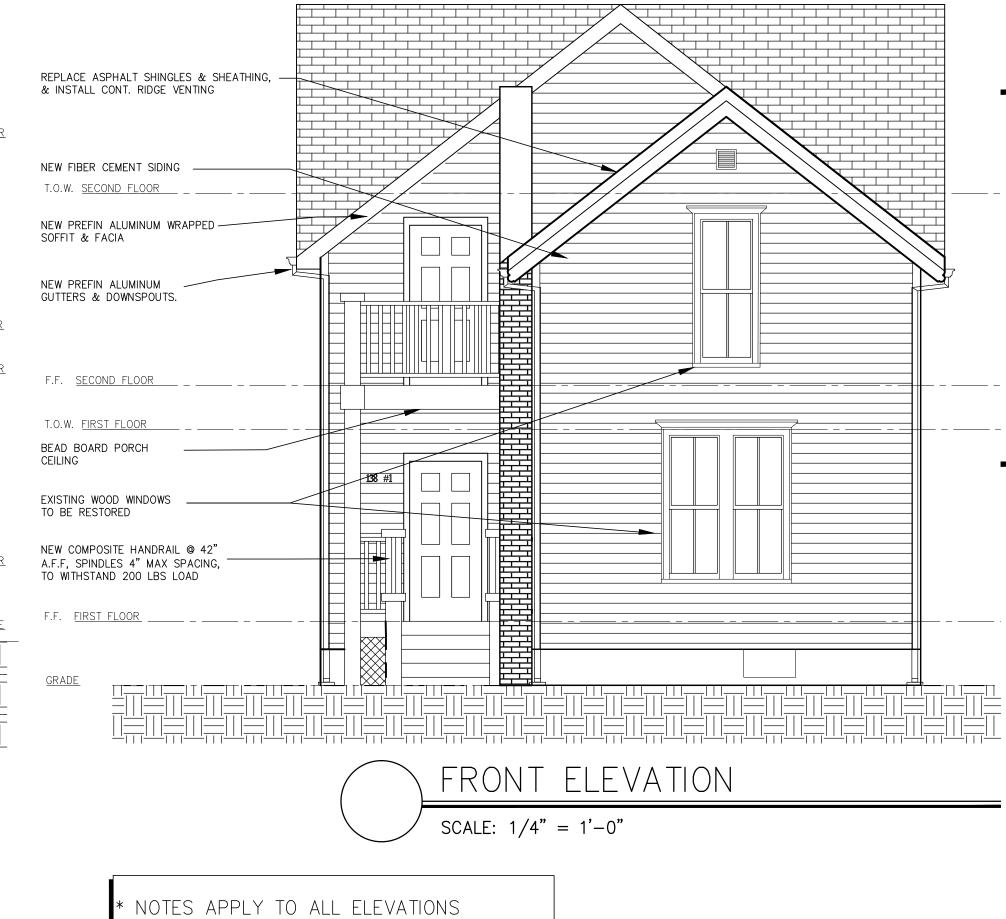

# REPLACE EXISTING WINDOWS REPLACE EXISTING SIDING

- REPLACE DAMAGED SITE CONCRETE
- NEW DRYWALL
- NEW FLOORING
- NEW FINISH CARPENTRY
- NEW PAINT
- NEW APPLIANCES, ETC.

2016.05.16 LANDMARKS COMMISSION Revisions