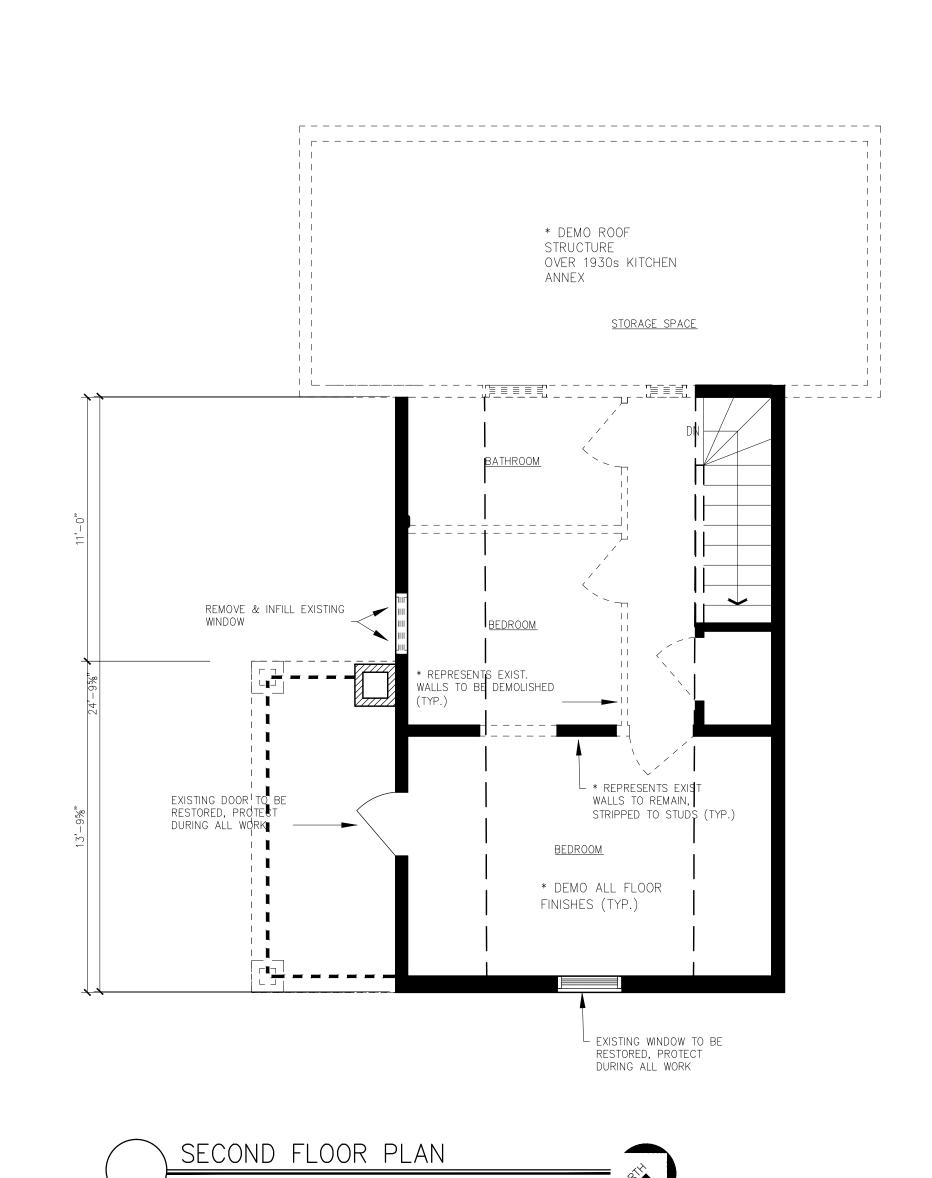

# GENERAL SCOPE OF WORK

THIS PROJECT CONSISTS OF PARTIALLY DEMOLISHING A RESIDENTIAL STRUCTURE, RENOVATING THE REMAINING PORTION OF THE RESIDENTIAL STRUCTURE, AND CONSTRUCTING A NEW ADDITION TO THE RESIDENTIAL STRUCTURE.

- THE WORK INCLUDES THE FOLLOWING:
- ASBESTOS, MOLD, AND LEAD BASED PAINT REMEDIATION

\* DEMO 1930s

KITCHEN ANNEX

FOUNDATION WALLS

- SELECTIVE SITE DEMOLITION (PORCHES, DECKS)
- INTERIOR DEMOLITION AND RECONFIGURATION OF SOME
- NON-LOAD BEARING WALLS.
- ROUGH CARPENTRY FOR NEW INTERIOR AND EXTERIOR WALLS,
- GARAGES, PORCHES, DECKS, ETC.
- NEW PLUMBING SYSTEMS NEW MECHANICAL SYSTEMS
- REPLACE EXISTING ROOFING SYSTEMS

# REPLACE EXISTING WINDOWS REPLACE EXISTING SIDING

- REPLACE DAMAGED SITE CONCRETE
- NEW DRYWALL
- NEW FLOORING
- NEW FINISH CARPENTRY
- NEW PAINT
- NEW APPLIANCES, ETC.

2016.05.16 LANDMARKS COMMISSION Revisions