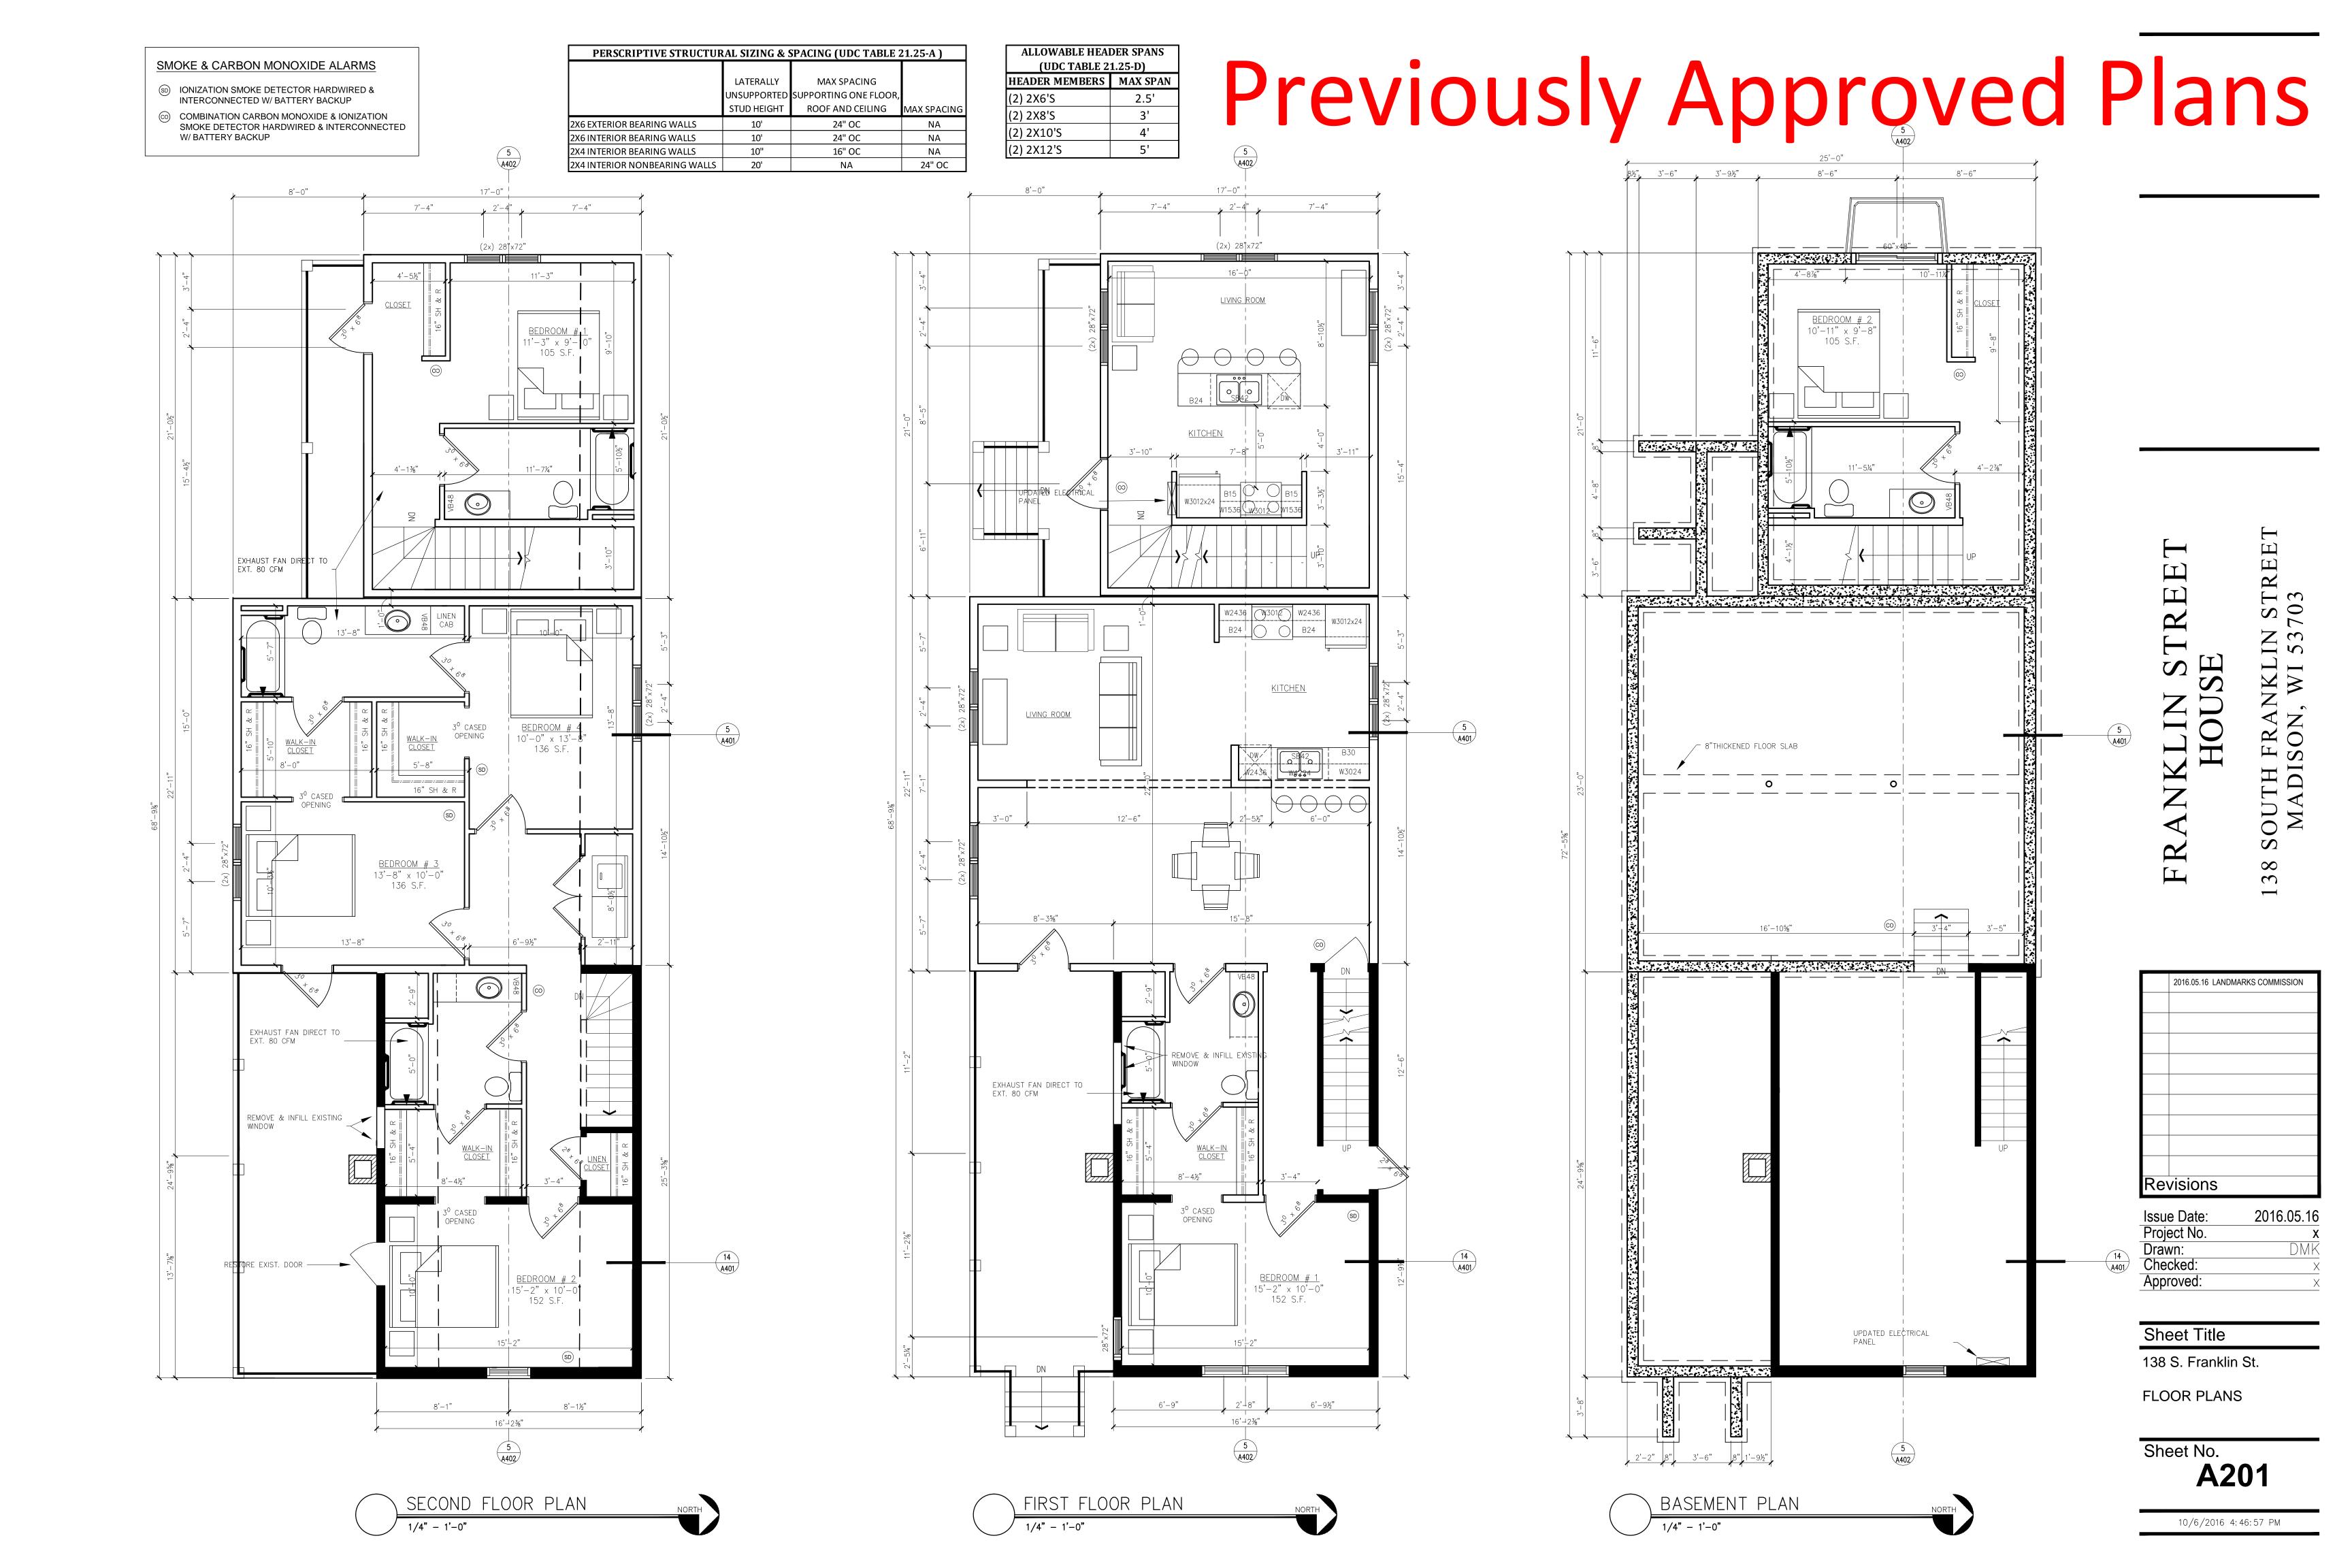

# Previously Approved Plans

# BUILDING & CODE INFO. Occupancy: Building Codes: Gross Building Areas: **EXISTING DRI** 2009 IBC 1,334 SF BASEMENT 1,332 SF FIRST FLOOR 98 SF FRONT PORCH 36 SF BACK PORCH 1,332 SF SECOND FLOOR Site Area: Parking: 0.1 ACRES 2 CAR PARKING PAD

Setbacks FRONT: SIDE: AVG. OR <20' 5' MINIMUM 18-4" MINIMUM <u>Height</u>

Wind Load: Snow Load: Live Loads: Floor 20 PSF 30 PSF Balcony, Deck, Porch 40 PSF

Ceiling w/ Storage

# GENERAL SCOPE OF WORK

THIS PROJECT CONSISTS OF PARTIALLY DEMOLISHING A RESIDENTIAL STRUCTURE, RENOVATING THE REMAINING PORTION OF THE RESIDENTIAL STRUCTURE, AND CONSTRUCTING A NEW ADDITION TO THE RESIDENTIAL STRUCTURE.

- THE WORK INCLUDES THE FOLLOWING:
- ASBESTOS, MOLD, AND LEAD BASED PAINT REMEDIATION

\* DEMO 1930s

KITCHEN ANNEX

FOUNDATION WALLS

- SELECTIVE SITE DEMOLITION (PORCHES, DECKS)
- INTERIOR DEMOLITION AND RECONFIGURATION OF SOME
- NON-LOAD BEARING WALLS.
- ROUGH CARPENTRY FOR NEW INTERIOR AND EXTERIOR WALLS,
- GARAGES, PORCHES, DECKS, ETC.
- NEW PLUMBING SYSTEMS NEW MECHANICAL SYSTEMS
- REPLACE EXISTING ROOFING SYSTEMS

# REPLACE EXISTING WINDOWS REPLACE EXISTING SIDING

- REPLACE DAMAGED SITE CONCRETE
- NEW DRYWALL
- NEW FLOORING
- NEW FINISH CARPENTRY
- NEW PAINT
- NEW APPLIANCES, ETC.

2016.05.16 LANDMARKS COMMISSION Revisions