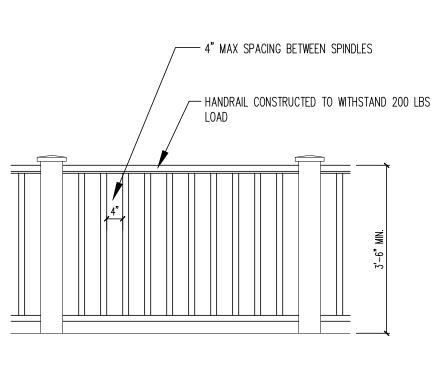

Setbacks FRONT: SIDE: AVG. OR <20' 5' MINIMUM 18-4" MINIMUM <u>Height</u>

Wind Load: Snow Load: Live Loads: Floor 20 PSF 30 PSF Balcony, Deck, Porch 40 PSF

Ceiling w/ Storage