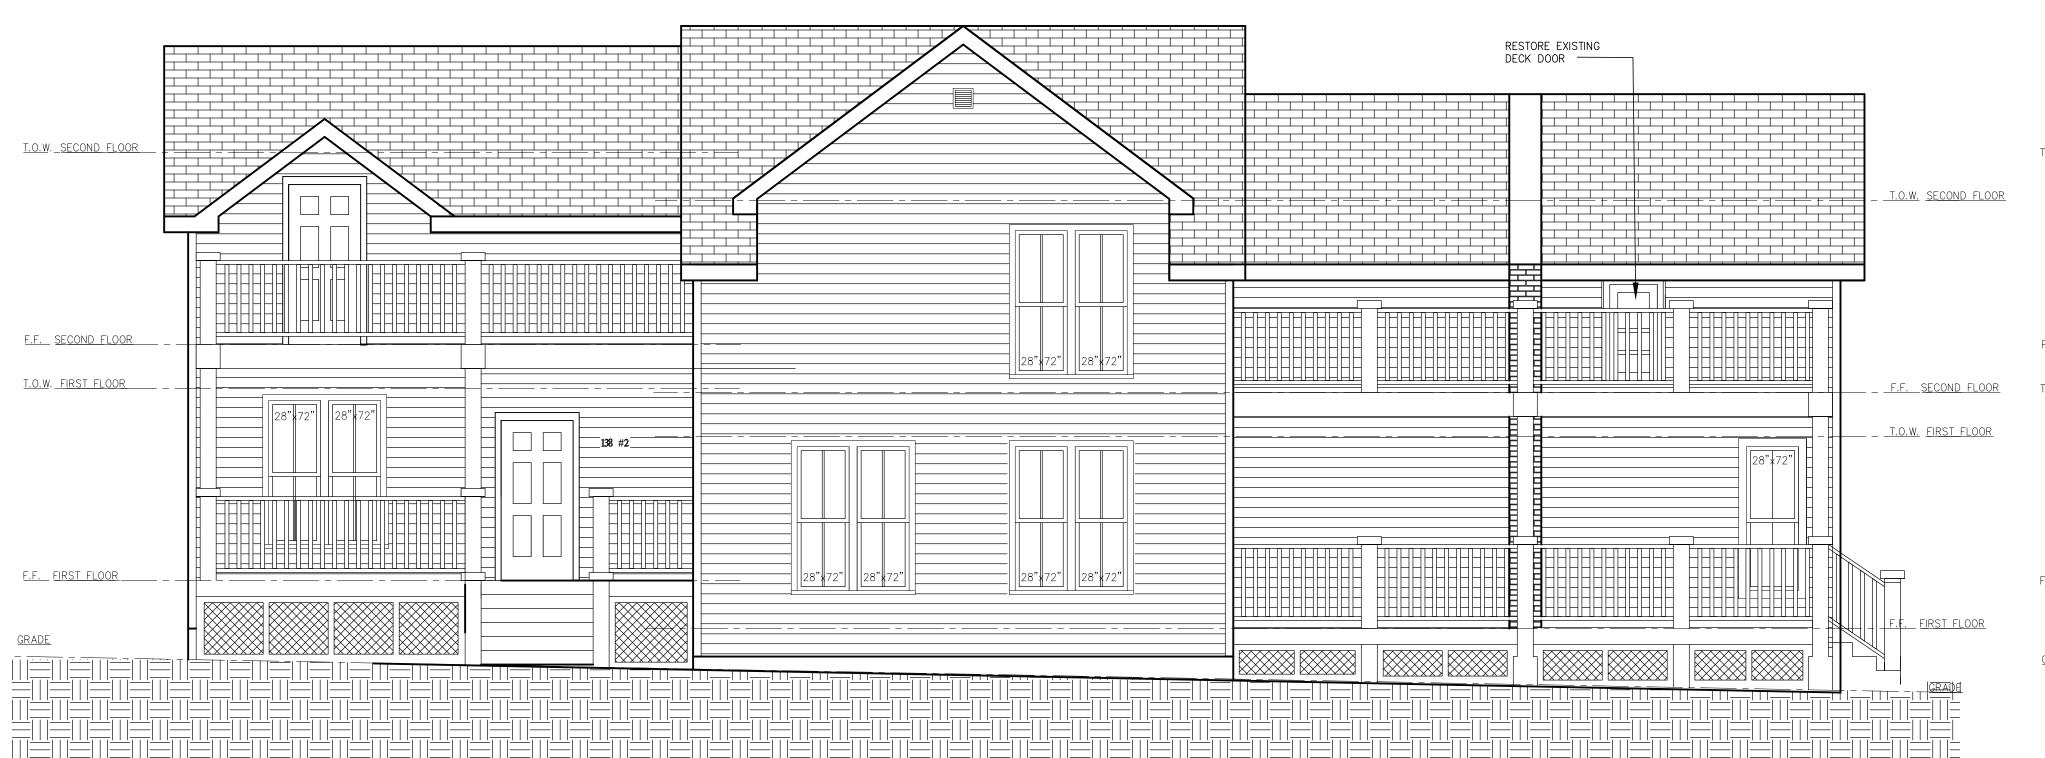

# Previously Approved Plans

NORTH SIDE ELEVATION

SCALE: 1/4" = 1'-0"

REAR ELEVATION

SCALE: 1/4" = 1'-0"

A301

Sheet No.

TRE

10/6/2016 4:46:59 PM

Previously Approved Plans