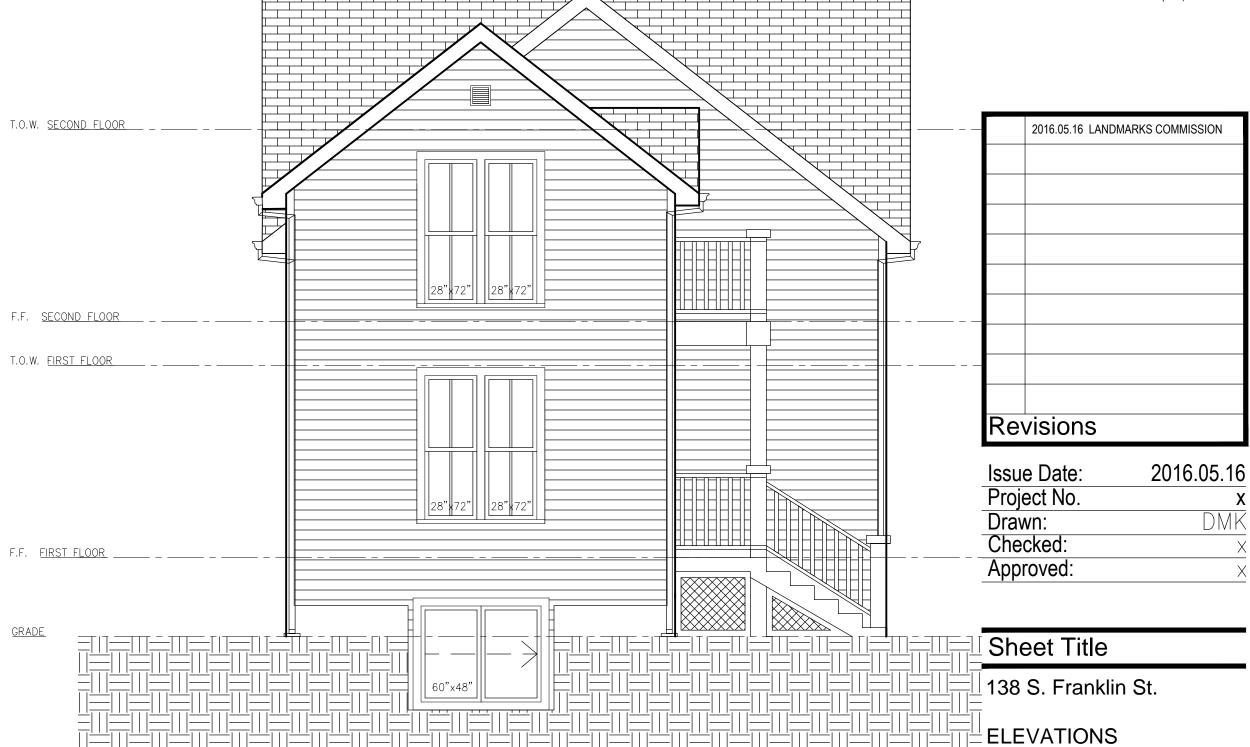

# Previously Approved Plans

NORTH SIDE ELEVATION

SCALE: 1/4" = 1'-0"

REAR ELEVATION

SCALE: 1/4" = 1'-0"

A301

Sheet No.

TRE