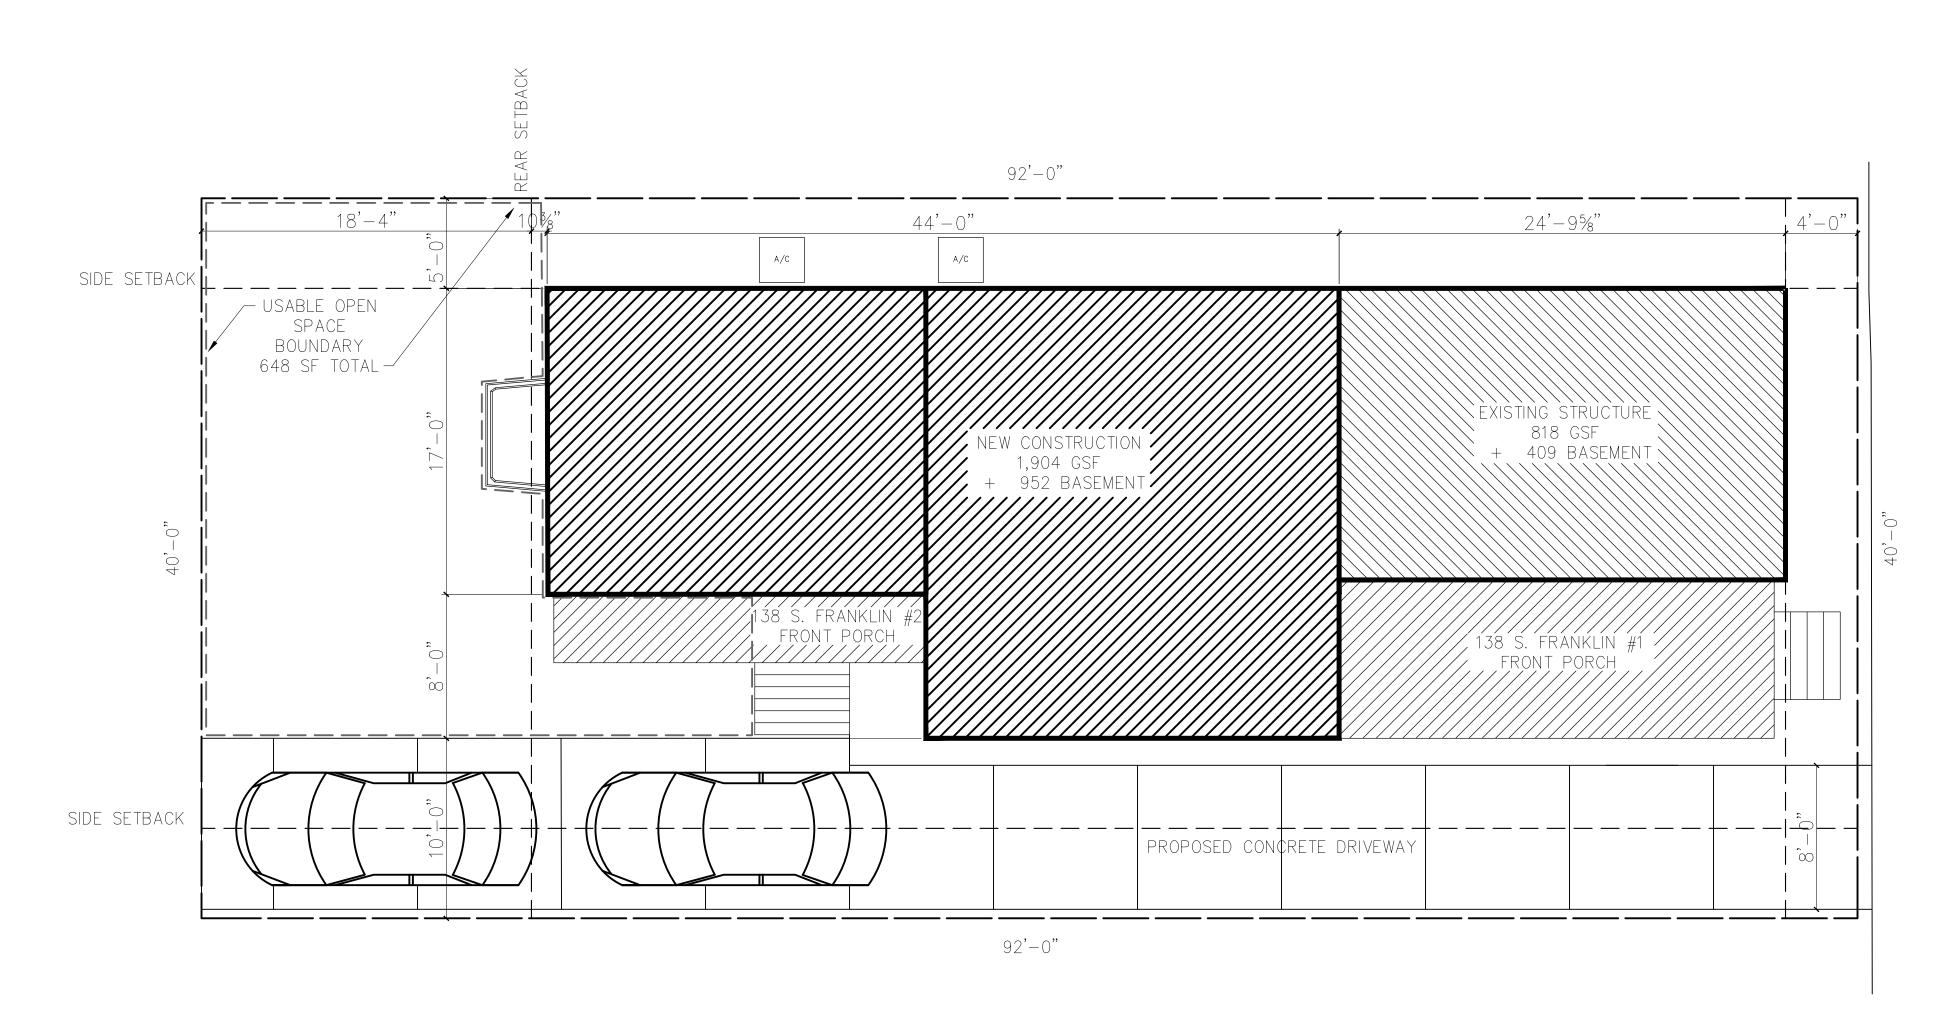

SITE KNOWN AS NORTHWEST 40.0 FEET OF LOT SEVEN (7), BLOCK TWO HUNDRED SIXTY-EIGHT (268), MADISON, ACCORDING TO THE RECORDED PLAT THEREOF, IN THE CITY OF MADISON, DANE COUNTY, WISCONSIN

# GENERAL SITE SCOPE OF WORK

THIS PROJECT CONSISTS OF PARTIALLY DEMOLISHING A RESIDENTIAL STRUCTURE, RENOVATING THE REMAINING PORTION OF THE RESIDENTIAL STRUCTURE, AND CONSTRUCTING AN ADDITION TO THE RESIDENTIAL

## THE SITE WORK INCLUDES THE FOLLOWING:

- ALL SITE CONCRETE TO BE REMOVED AND REPLACED PARTIAL DEMOLITION OF PRIMARY STRUCTURE REMOVAL OF EXISTING ACCESSORY STRUCTURES
- NEW ADDITION TO PRIMARY STRUCTURE

# BUILDING & CODE INFO. Occupancy: Building Codes: Gross Building Areas: **EXISTING DRI** 2009 IBC 1,334 SF BASEMENT 1,332 SF FIRST FLOOR 98 SF FRONT PORCH 36 SF BACK PORCH 1,332 SF SECOND FLOOR Site Area: Parking: 0.1 ACRES 2 CAR PARKING PAD

Setbacks FRONT: SIDE: AVG. OR <20' 5' MINIMUM 18-4" MINIMUM <u>Height</u>

Wind Load: Snow Load: Live Loads: Floor 20 PSF 30 PSF Balcony, Deck, Porch 40 PSF

Ceiling w/ Storage

# FRANKLIN STREET

| 1 | 2016.05.16 LANDMARKS COMMISSIO |
|---|--------------------------------|
|   |                                |
|   |                                |
|   |                                |
|   |                                |
|   |                                |
|   |                                |
|   |                                |
|   |                                |
|   |                                |