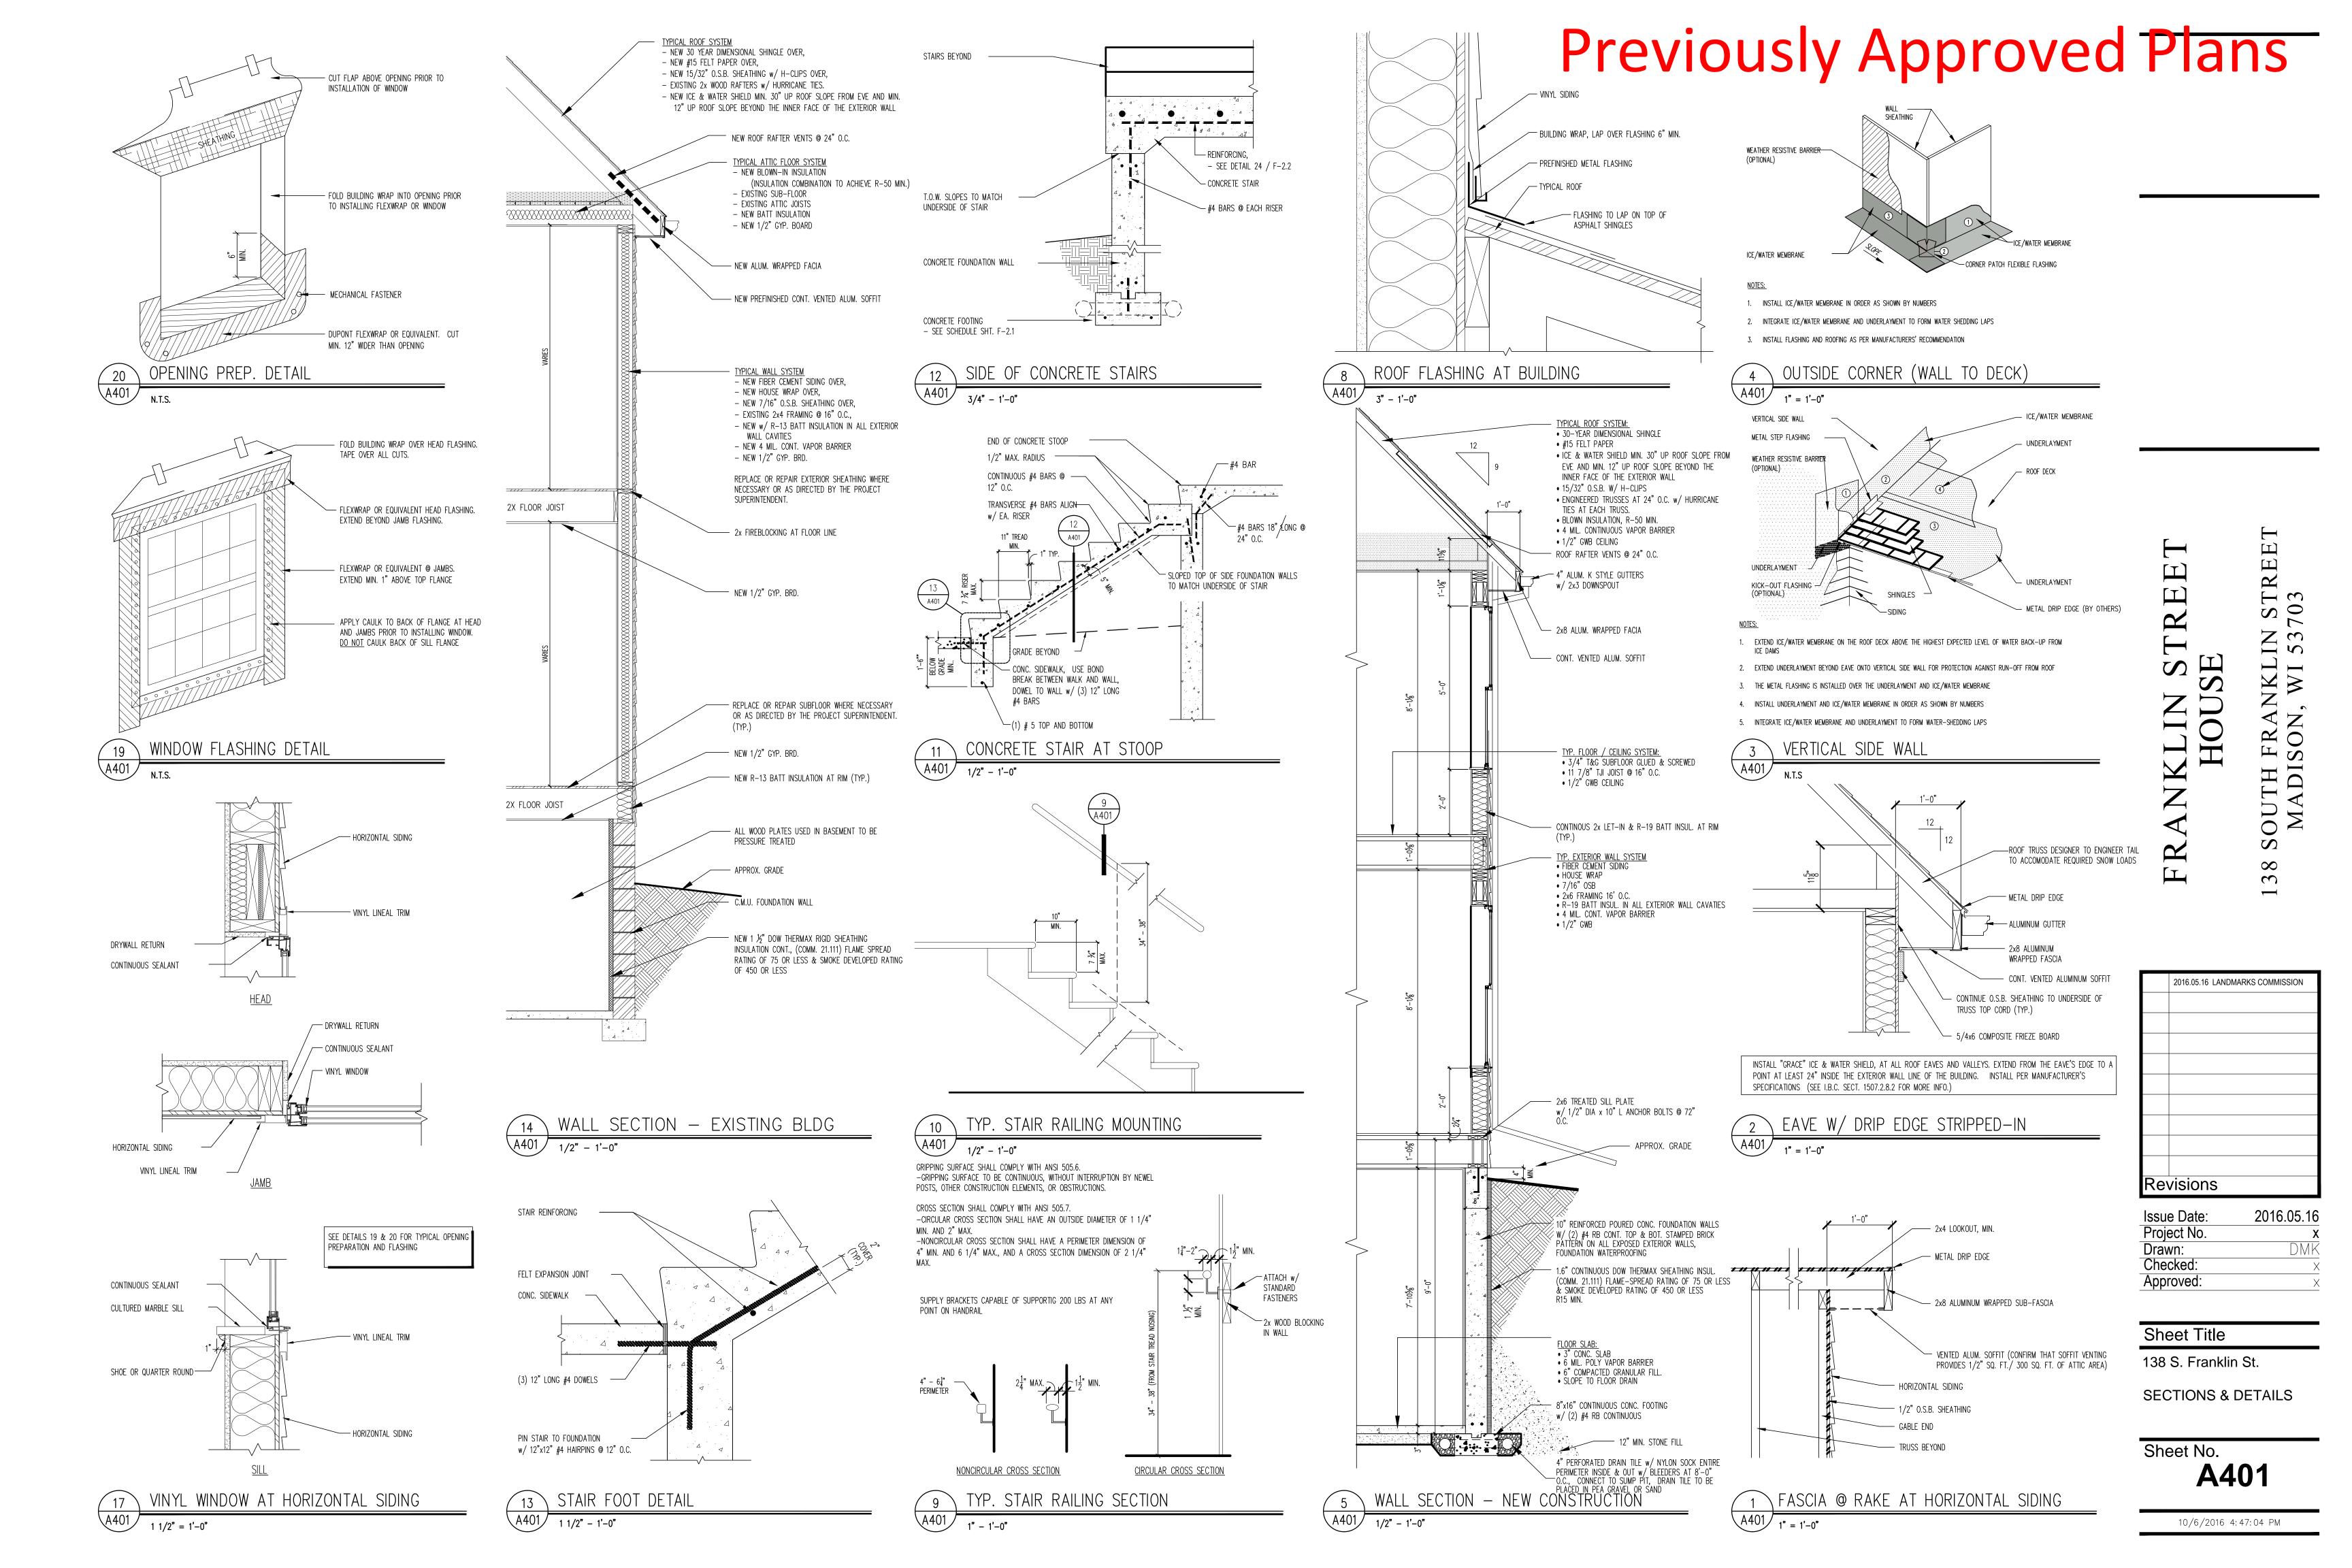

R DEMOLITION AND RECONFIGURATION OF SOME
- NON-LOAD BEARING WALLS.
- ROUGH CARPENTRY FOR NEW INTERIOR AND EXTERIOR WALLS,
- GARAGES, PORCHES, DECKS, ETC.
- NEW PLUMBING SYSTEMS NEW MECHANICAL SYSTEMS
- REPLACE EXISTING ROOFING SYSTEMS

# REPLACE EXISTING WINDOWS REPLACE EXISTING SIDING

- REPLACE DAMAGED SITE CONCRETE
- NEW DRYWALL
- NEW FLOORING
- NEW FINISH CARPENTRY
- NEW PAINT
- NEW APPLIANCES, ETC.

2016.05.16 LANDMARKS COMMISSION Revisions

Issue Date: 2016.05.16 Project No. Drawn: Checked: Approved:

Sheet Title

138 S. Franklin St.

**DEMOLITION PLANS** 

Sheet No. A101

10/6/2016 4:46:55 PM

BASEMENT PLAN







L-----



# Previously Approved Plans





NORTH SIDE ELEVATION

SCALE: 1/4" = 1'-0"





REAR ELEVATION

SCALE: 1/4" = 1'-0"

A301

Sheet No.

TRE

10/6/2016 4:46:59 PM





Previously Approved Plans













# FRANKLIN STREET

| 1 | 2016.05.16 LANDMARKS COMMISSIO |
|---|--------------------------------|
|   |                                |
|   |                                |
|   |                                |
|   |                                |
|   |                                |
|   |                                |
|   |                                |
|   |                                |
|   |                                |

| Issue Date: | 2016.05.16 |
|-------------|------------|
| Project No. | )          |
| Drawn:      | DMŁ        |
| Checked:    | `,         |
| Approved:   | ,          |
|             |            |

Sheet Title

138 S. Franklin St.

PORCH & DECK DETAILS

Sheet No. **A402** 

10/6/2016 4:47:07 PM