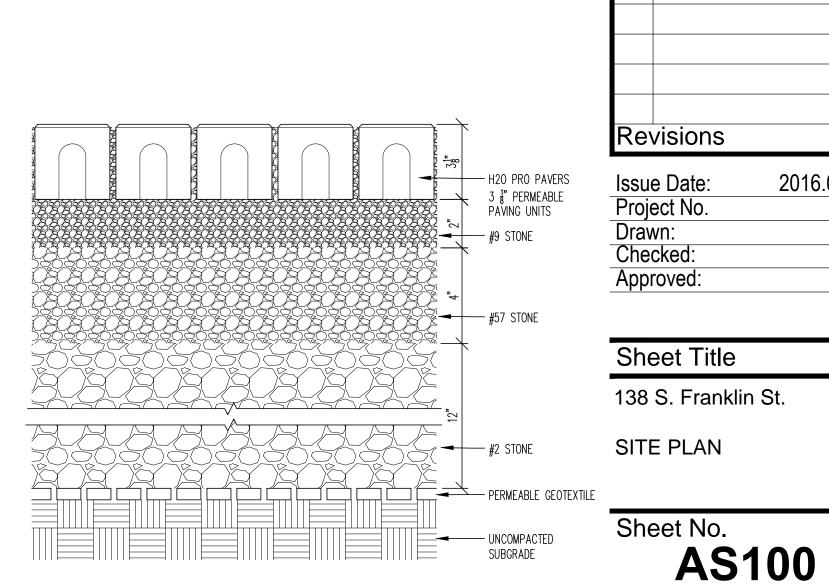

### NEW CONCRETE DRIVEWAY NEW PERMEABLE PAVER PATIO

Toll Free (800) 242-8511 Milwaukee Area (414) 259-1181 Hearing Impaired TDD (800) 542-2289 www.DiggersHotline.com

2016.05.16 LANDMARKS COMMISSION

2016.05.16

PERMEABLE PAVER SYSTEM

10/6/2016 4:46:54 PM

Issue Date: 2016.05.16 Project No. Drawn: Checked: Approved:

Sheet Title

138 S. Franklin St.

**DEMOLITION PLANS** 

Sheet No. A101

10/6/2016 4:46:55 PM

BASEMENT PLAN

L-----