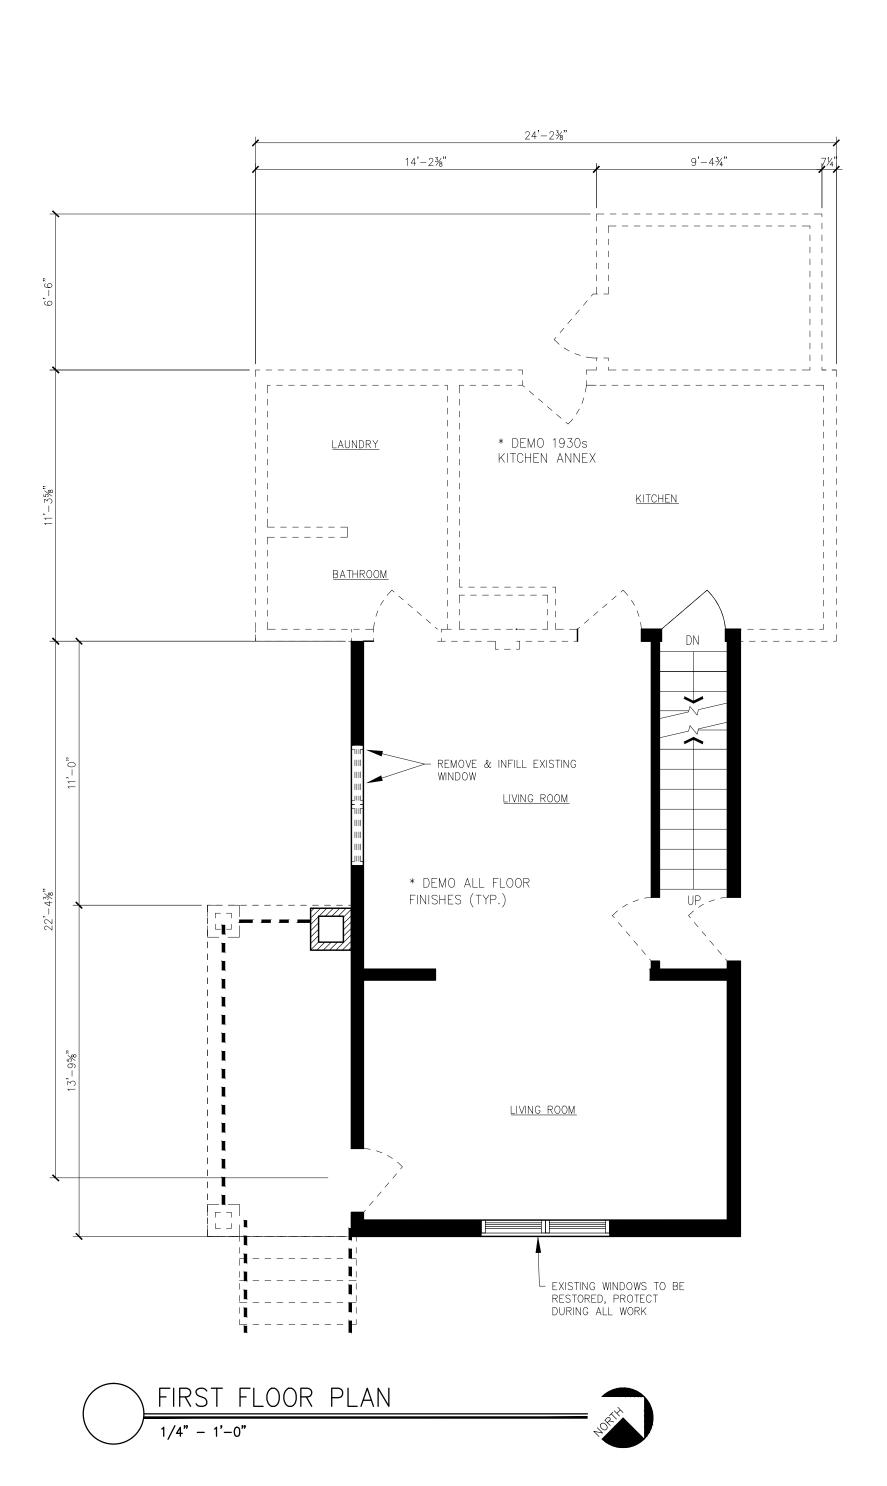

- THE WORK INCLUDES THE FOLLOWING:
- ASBESTOS, MOLD, AND LEAD BASED PAINT REMEDIATION

\* DEMO 1930s

KITCHEN ANNEX

FOUNDATION WALLS

- SELECTIVE SITE DEMOLITION (PORCHES, DECKS)
- INTERIOR DEMOLITION AND RECONFIGURATION OF SOME
- NON-LOAD BEARING WALLS.
- ROUGH CARPENTRY FOR NEW INTERIOR AND EXTERIOR WALLS,
- GARAGES, PORCHES, DECKS, ETC.
- NEW PLUMBING SYSTEMS NEW MECHANICAL SYSTEMS
- REPLACE EXISTING ROOFING SYSTEMS

# REPLACE EXISTING WINDOWS REPLACE EXISTING SIDING

- REPLACE DAMAGED SITE CONCRETE
- NEW DRYWALL
- NEW FLOORING
- NEW FINISH CARPENTRY
- NEW PAINT
- NEW APPLIANCES, ETC.

2016.05.16 LANDMARKS COMMISSION Revisions

Issue Date: 2016.05.16 Project No. Drawn: Checked: Approved:

Sheet Title

138 S. Franklin St.

**DEMOLITION PLANS** 

Sheet No. A101

10/6/2016 4:46:55 PM

BASEMENT PLAN

L-----