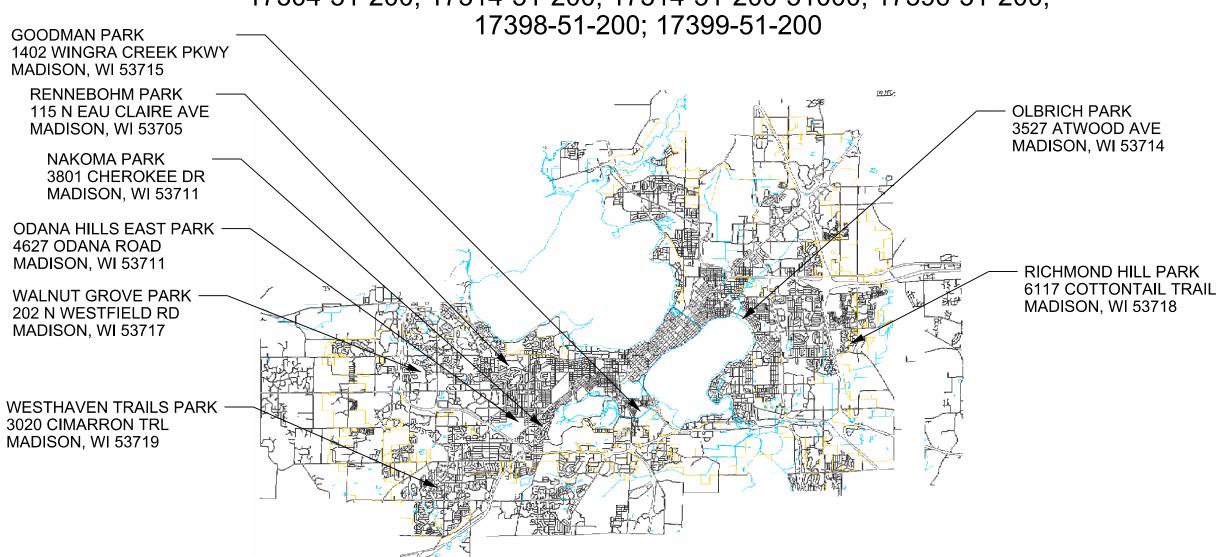

## SHEET SCHEDULE

- 1 GOODMAN PARK BASKETBALL COURT LOCATION MAP
- 2 NAKOMA PARK TENNIS COURT LOCATION MAP
- 3 ODANA HILLS EAST PARK TENNIS COURTS LOCATION MAP
- 4 OLBRICH PARK TENNIS COURTS LOCATION MAP
- 5 RENNEBOHM PARK TENNIS COURTS LOCATION MAP
- 6 RICHMOND HILL PARK BASKETBALL COURT LOCATION MAP
- 7 WALNUT GROVE TENNIS COURTS LOCATION MAP
- 8 WESTHAVEN TRAILS PARK TENNIS COURTS LOCATION MAP

## 2018 TENNIS AND BASKETBALL COURT RESURFACINGS CONTRACT XXXX

**MUNIS NOS.:** 

17304-51-200; 17314-51-200; 17314-51-200-51000; 17396-51-200;

City of Madison
Department of Public Works
PARKS DIVISION

City-County Building, Suite 104 210 Martin Luther King, Jr. Blvd. Madison, WI 53703