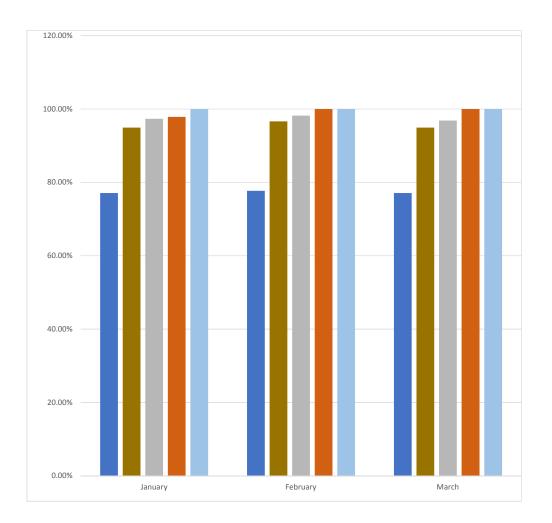

|                    | January | February | March   | April | May | June | July | August | September October | November December |
|--------------------|---------|----------|---------|-------|-----|------|------|--------|-------------------|-------------------|
| AMP 200 - East     | 166     |          |         |       |     |      |      |        |                   |                   |
| Occupancy Rate     | 77.11%  |          | 77.11%  |       |     |      |      |        |                   |                   |
| AMP 300 -West      | 297     |          |         |       |     |      |      |        |                   |                   |
| Occupancy Rate     | 94.95%  |          | 94.95%  |       |     |      |      |        |                   |                   |
| AMP 400 - Triangle | 224     |          |         |       |     |      |      |        |                   |                   |
| Occupancy Rate     | 97.32%  |          | 96.88%  |       |     |      |      |        |                   |                   |
| AMP 500 -Truax 1   | 47      |          |         |       |     |      |      |        |                   |                   |
| Occupancy Rate     | 97.87%  | 100.00%  | 100.00% |       |     |      |      |        |                   |                   |
| AMP 600 - Truax 2  | 40      |          |         |       |     |      |      |        |                   |                   |
| Occupancy Rate     | 100.00% |          | 100.00% |       |     |      |      |        |                   |                   |