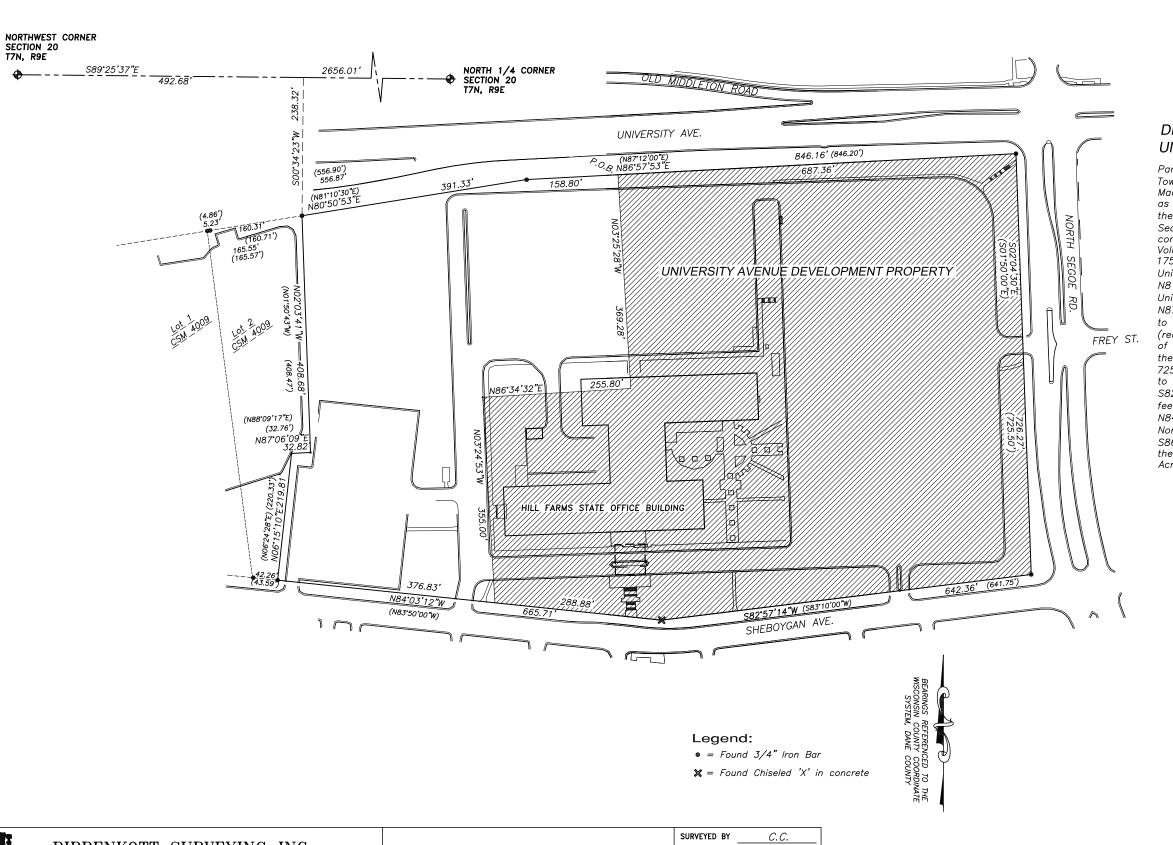

#### **DESCRIPTION:** UNIVERSITY AVENUE DEVELOPMENT PROPERTY

Part of the North 1/2 of the Northwest 1/4 of Section 20, Town 7 North, Range 9 East (Township of Madison), now City of Madison, Dane County, Wisconsin, which is more fully described as follows: Commencing at the Northwest corner of Section 20; thence S89°25'37"E, 492.68 feet along the North line of said Section 20; thence S00°34'23"W, 238.32 feet to the Northeast corner of Lot 2 of Certified Survey Map No. 4009 recorded in Volume 16 of Certified Survey Maps, page 329 as Document No. 1759433 also being a point on the South right of way line of University Avenue; thence N80°50′53″E (recorded as N81°10′30″E), 391.33 feet along said South right of way line of University Avenue; thence N86°57'53"E (recorded as N87°12'00"E), 158.80 feet along said South right of way line to the point of beginning thence continuing N86°57'53"E (recorded as N87°12'00"E), 687.36 feet along said South right of way line to the corner of University Avenue and Segoe Road; thence S02°04'30"E, 726.27 feet (recorded as S01°50'00"E, 725.50 feet) along said West right of way line of Segoe Road to the corner of Segoe Road and Sheboygan Avenue; thence S82\*57'14"W, 642.36 feet (recorded as S83\*10'00"W, 641.75 feet) along North right of way line of Sheboygan Avenue; thence N84°03'12"W (recorded as N83°50'00"W), 288.88 feet along said North right of way line; thence NO3°24'53"W, 355.00 feet; thence \$86°34'32"W, 255.80 feet; thence N03°25'28"W, 369.28 feet to the point of beginning, containing 604,793 Sq. Feet or 13.88