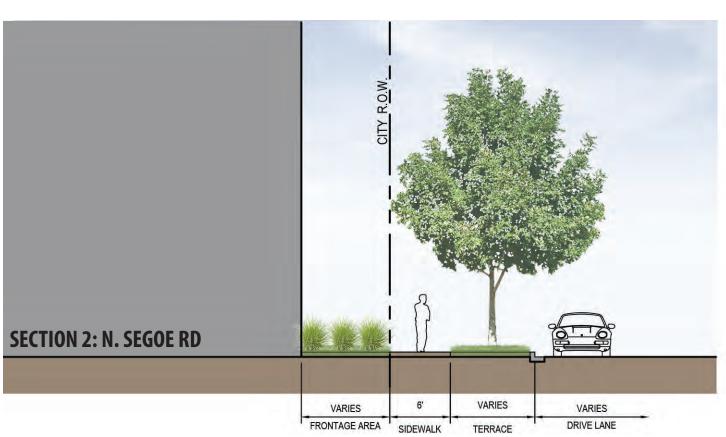

FIGURE 11B - PROPOSED STREET SECTIONS - INTERIOR

FIGURE 11C - PROPOSED STREET SECTIONS - EXTERIOR

**VIEW FROM UNIVERSITY AVE AND N. SEGOE RD** 

NOTE: POTENTIAL MASSING ONLY. DOES NOT REPRESENT FINAL ARCHITECTURE OR CONFIGURATION (WILL BE ADDRESSED IN FUTURE SIP SUBMITTALS)

Figures 11A – 11C show proposed street cross sections for interior and exterior streetscapes.

#### Guidelines

i. If a public sidewalk is located within six (6) feet of the public street, canopy trees shall be planted on the building side of the sidewalk.

PD District Zoning Map Amendment

SG Hill Farms, LLC