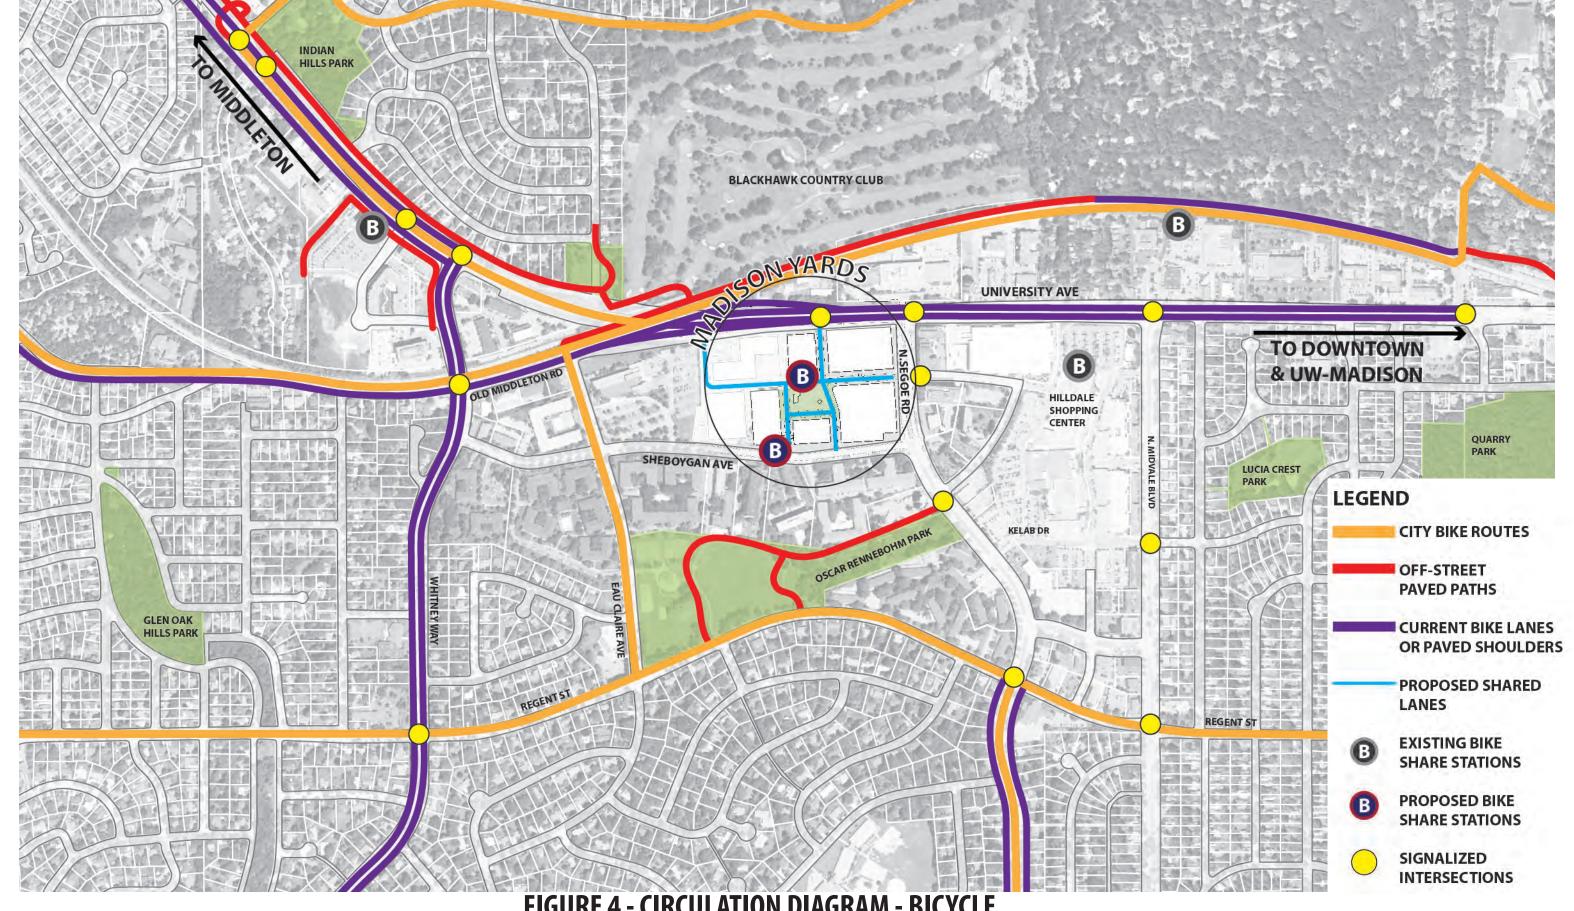

#### I. Bicycle and Pedestrian Facilities:

#### Requirements

- i. Publicly-accessible pedestrian sidewalks on both sides of the street shall be provided throughout the development and shall connect to the public sidewalks on the perimeter of the development.
- ADA-accessible routes and facilities will be provided wherever feasible and where required to connect ADA parking or drop-off areas with main or ADAdesignated building entrances.

#### Guidelines

- i. Bicycle parking should be distributed throughout the development site. Some short-term visitor bicycle parking should be located near building entrances.
- ii. Sidewalks should be a minimum of six (6) feet wide and made of durable materials.
- iii. Benches and other public seating areas for pedestrians should be provided near sidewalks and in public open spaces.
- iv. Wayfinding signage for pedestrians and bicycles should be provided.