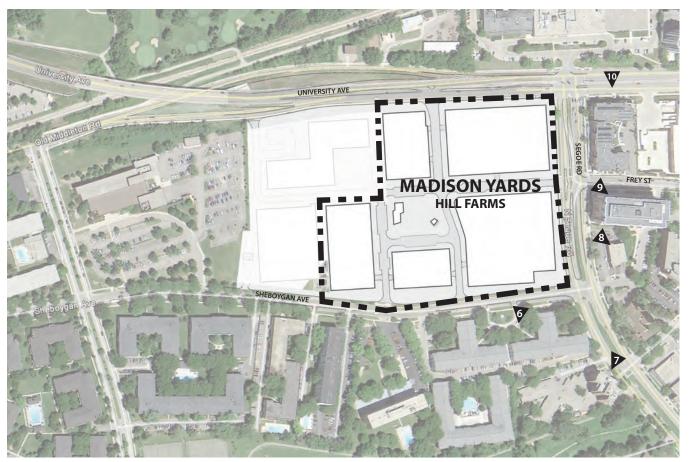

SG Hill Farms LLC 889 E. Johnson St. Fond Du Lac, WI 54935

PREPARED FOR:

1677 N. BRISTOL ST

FIGURE 1 - LOCATOR MAP

2. THE CAROLINA APARTMENTS

4. HILLDALE TOWER

5. PARK TOWER AT HILLDALE

**CONTEXTUAL SITE INFORMATION** 

7. SEGOE GARDENS ASSISTED LIVING

8. VENTURE

9. WESTON PLACE

10. OVERLOOK AT HILLDALE

**CONTEXTUAL SITE INFORMATION** 

**DECEMBER 20, 2017** 

FIGURE 9 - BUILDING MASSING

NOTE: POTENTIAL MASSING ONLY. DOES NOT REPRESENT FINAL ARCHITECTURE OR CONFIGURATION (WILL BE ADDRESSED IN FUTURE SIP SUBMITTALS)