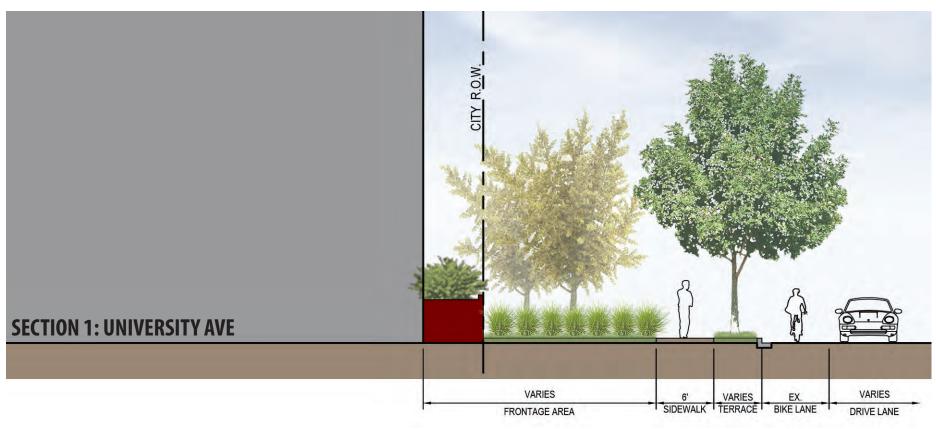

Figures 11A – 11C show proposed street cross sections for interior and exterior streetscapes.