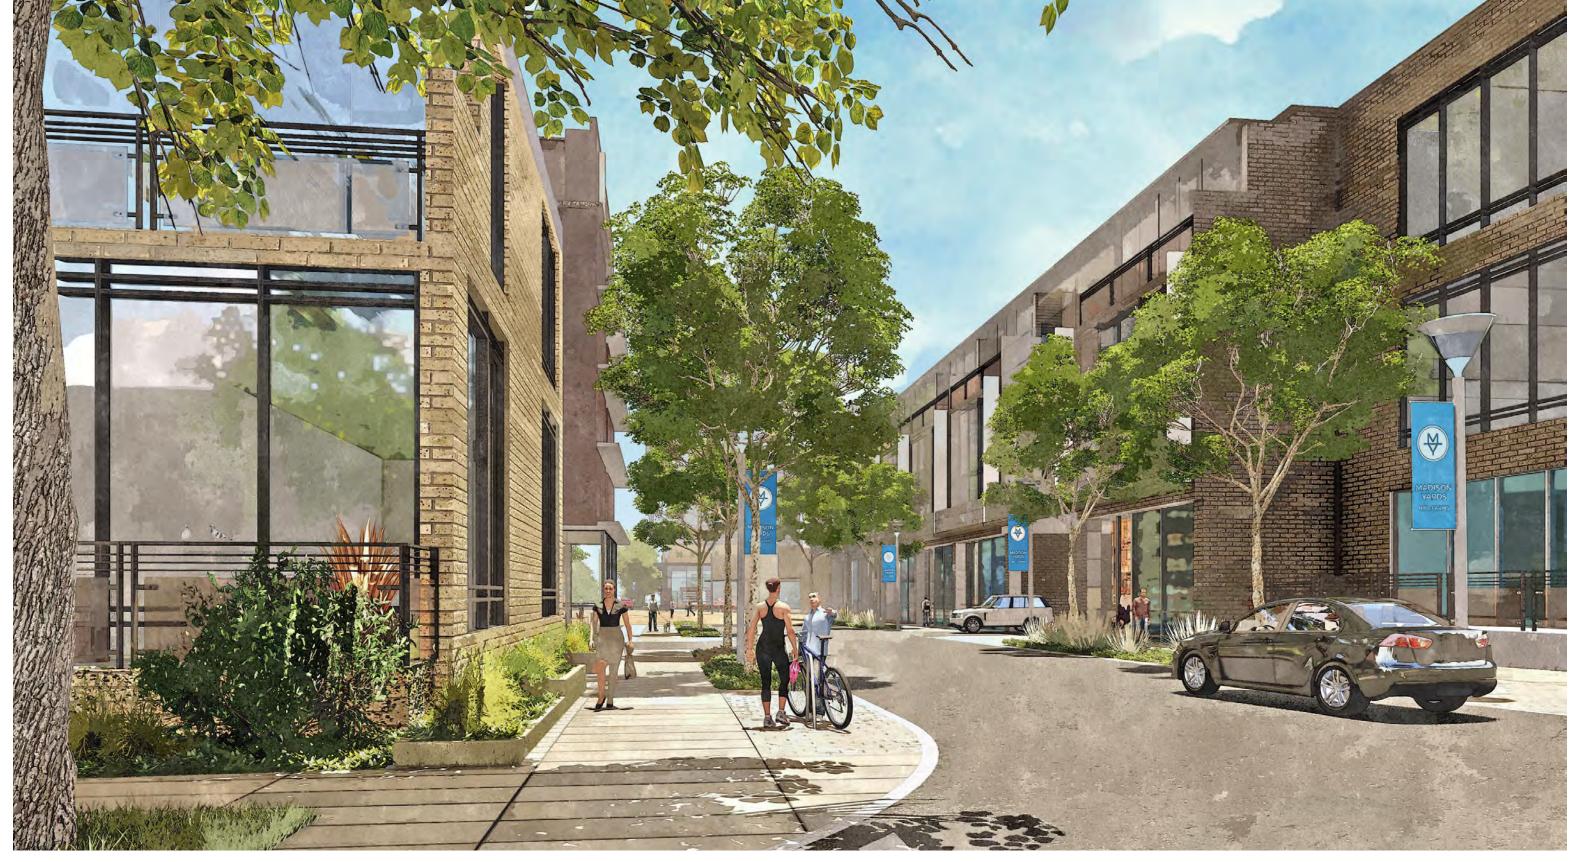

Figures 11A – 11C show proposed street cross sections for interior and exterior streetscapes.

#### H. Street Design:

#### Requirements

- i. Streets internal to the development shall be designed and constructed to meet industry standards for durability, traffic circulation, and emergency vehicle and Fire Department access. Streets will be signed for reduced speed limits.
- ii. Streets internal to the development shall include curb bump-outs at pedestrian crosswalks where parallel parking is provided to minimize the crosswalk length.

#### Guidelines

- i. Streets internal to the development will include traffic calming measure such as table tops, speed bumps, bump-outs and variations in pavement texture. Such measures will comply with Fire Department standards and requirements.
- ii. On-street ADA-accessible parking stalls should be distributed throughout the development.
- iii. Streets internal to the development shall be striped with "sharrow" markings to indicate that bicycles will share the street lanes with vehicles.