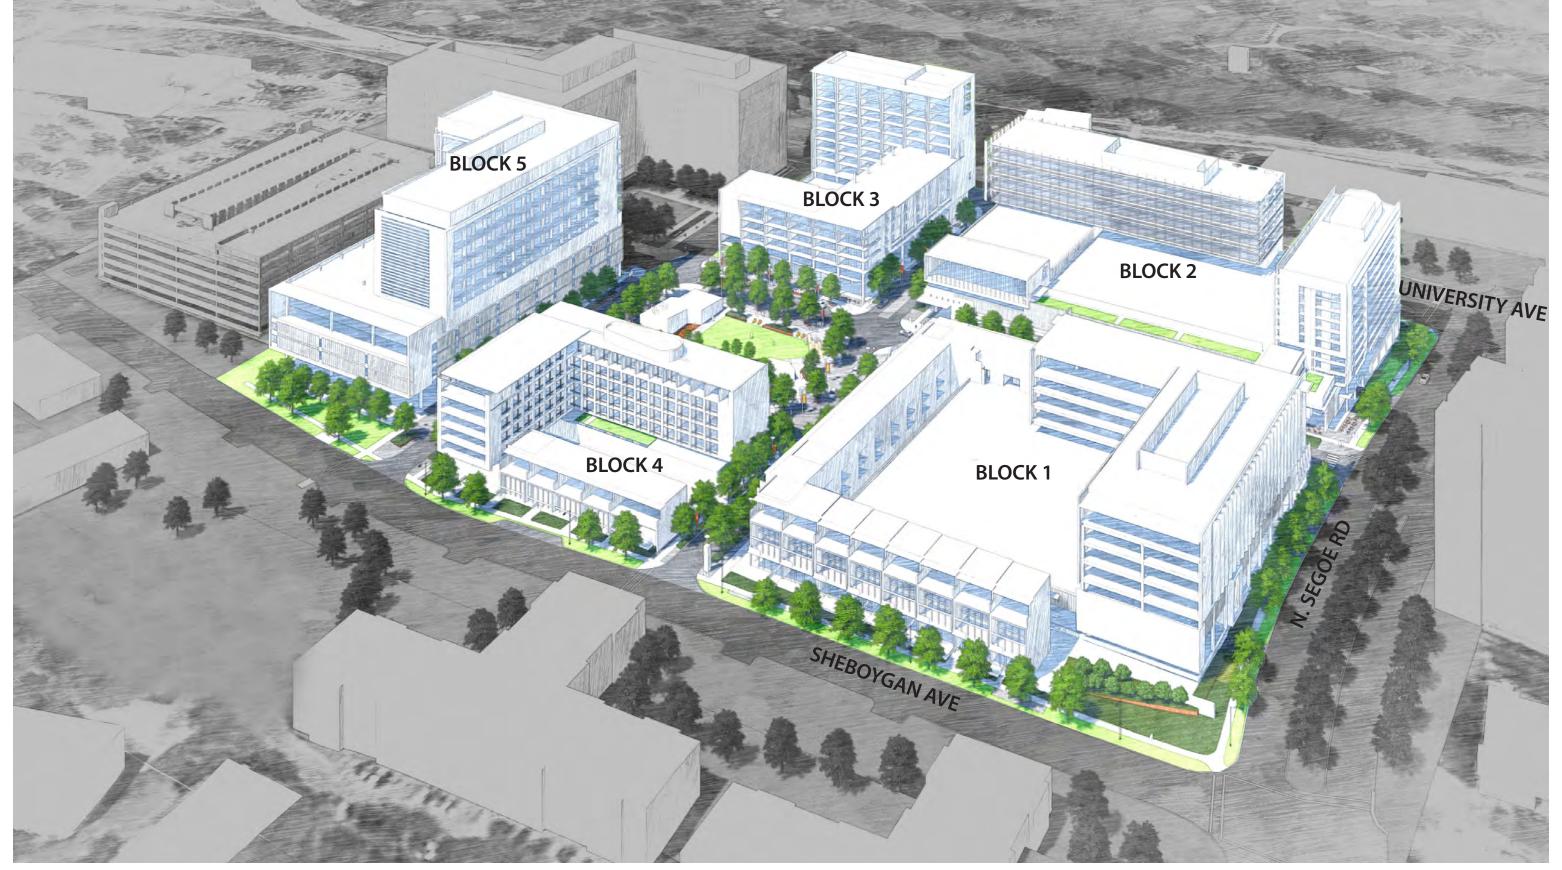

7. SEGOE GARDENS ASSISTED LIVING

8. VENTURE

9. WESTON PLACE

10. OVERLOOK AT HILLDALE

**CONTEXTUAL SITE INFORMATION** 

**DECEMBER 20, 2017** 

FIGURE 9 - BUILDING MASSING

NOTE: POTENTIAL MASSING ONLY. DOES NOT REPRESENT FINAL ARCHITECTURE OR CONFIGURATION (WILL BE ADDRESSED IN FUTURE SIP SUBMITTALS)

#### A. Statement of Purpose:

This PD District is established to allow for the construction of a mixed-use redevelopment project including residential, office, commercial, hotel and accessory uses and associated parking facilities. The existing 20.85-acre parcel will be subdivided into seven lots including the State of Wisconsin parcel (7.07 acres) which will not be part of this rezoning. The other six lots on the remaining 13.88 acres will include five redevelopment parcels and one parcel for the private street network and central green area. This development is anticipated to be constructed in three phases as identified below. Each of the components is described in detail in the attached Letter of Intent and diagrams. Specific Implementation Plans (SIPs) will be submitted for each of the six lots.