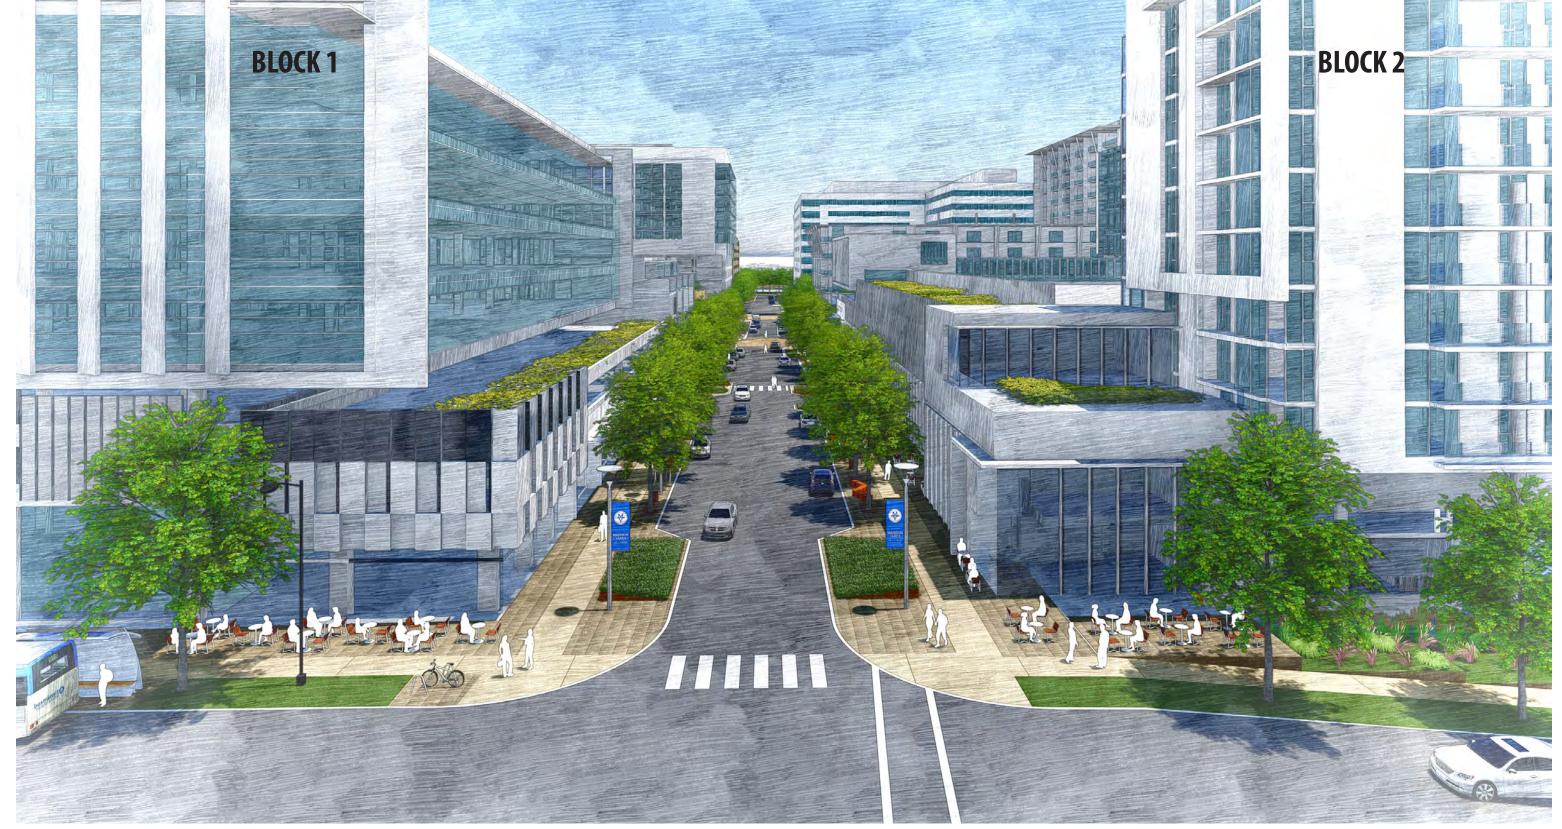

Figures 11A – 11C show proposed street cross sections for interior and exterior streetscapes.