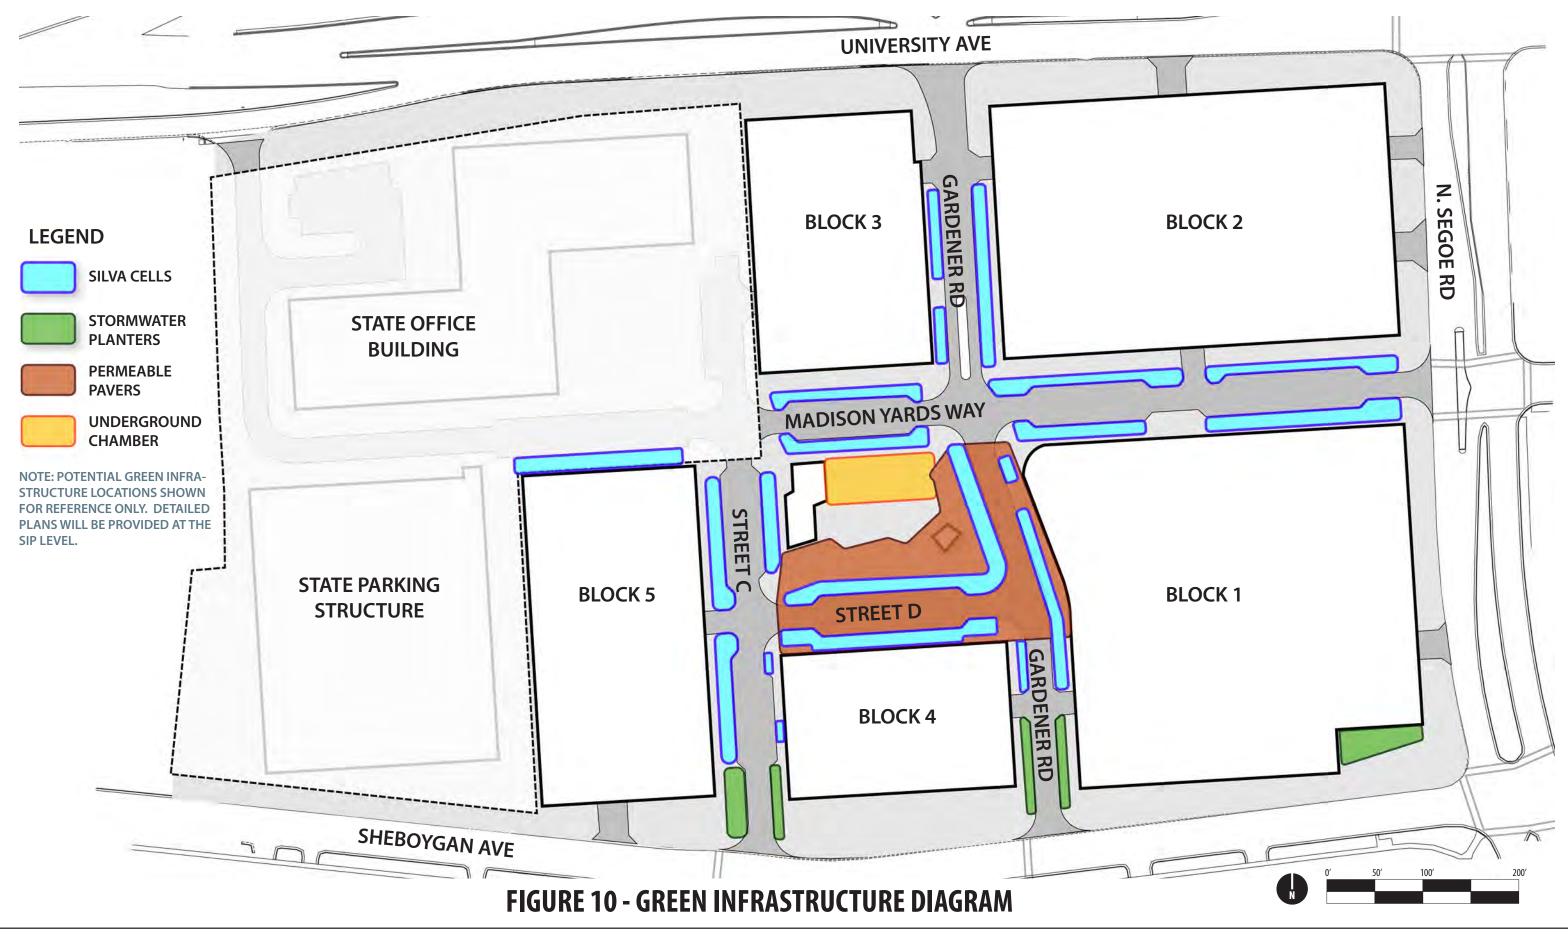

- ii. Unless existing infrastructure interferes or the Fire Department requires different spacing due to aerial apparatus lanes, canopy trees shall be planted at a spacing no greater than forty (40) feet on center.
- iii. Unless existing infrastructure interferes, canopy trees planted along street faces, in parking lots, and parking lot islands shall have a mature height of at least sixty (60) feet.
- iv. Screen fences and/or landscape buffers shall be provided at property edges.
- v. Well-design outdoor spaces for the use and enjoyment of employees and customers shall be provided in commercial/retail areas.
- vi. Landscaping and fencing shall be designed to complement the character of the building to provide a pleasant relationship with adjoining properties and the public sidewalk.
- vii. The use of attractive landscaping is encouraged to establish continuity between buildings and to define the block face where there are no buildings.
- viii. The use of stormwter management features should be used, where practical to provide treatment of stormwater runoff and infiltration.
- ix. Canopy trees should be located in all terraces and medians.
- x. Publicly accessible open space areas shall be designed with durable quality materials and be landscaped appropriately for the intended use.