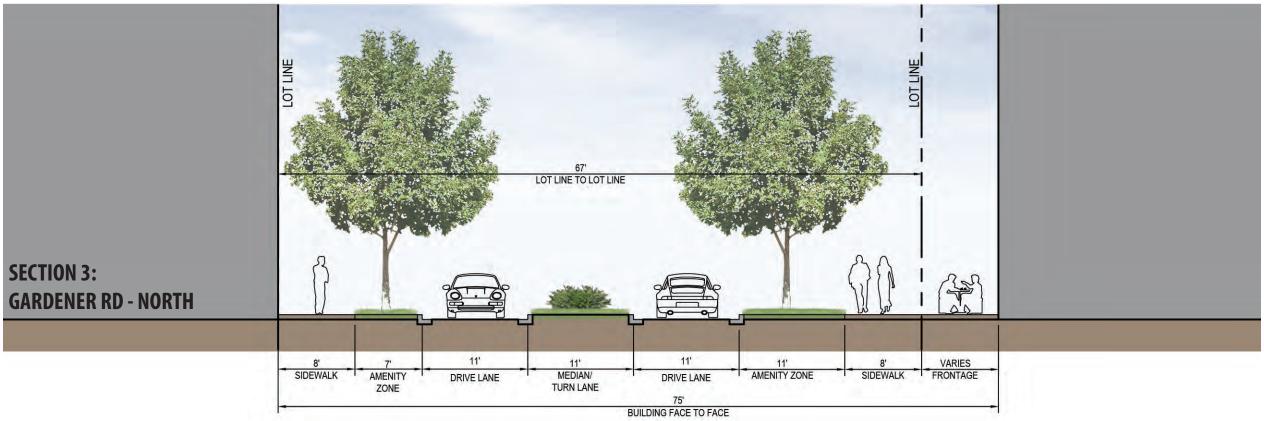

Figures 11A – 11C show proposed street cross sections for interior and exterior streetscapes.