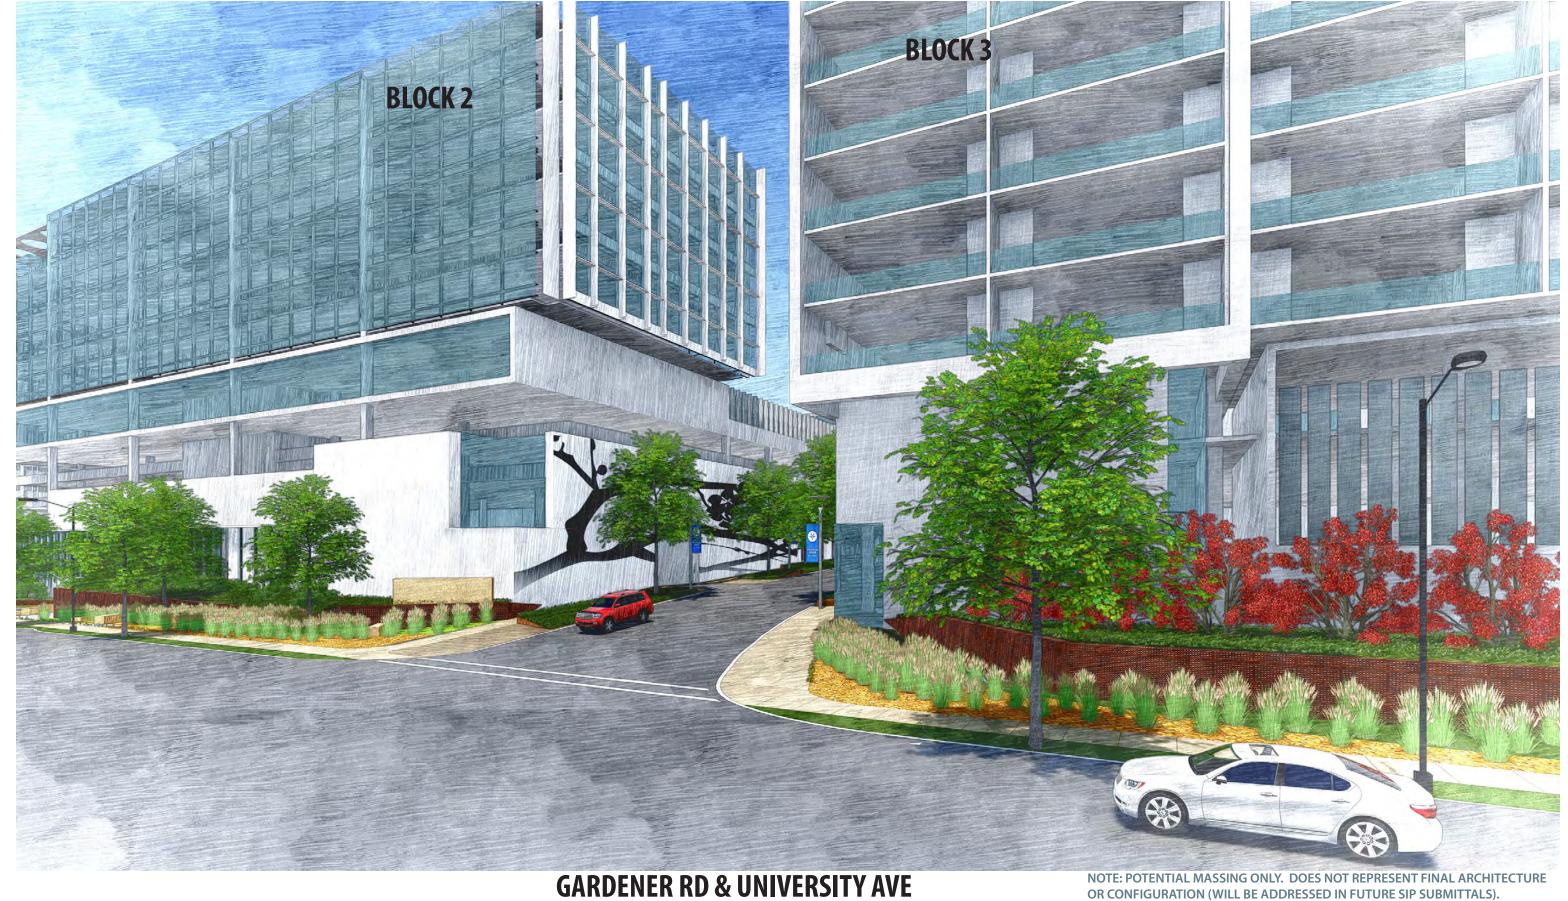

FIGURE 11B - PROPOSED STREET SECTIONS - INTERIOR

FIGURE 11C - PROPOSED STREET SECTIONS - EXTERIOR

**VIEW FROM UNIVERSITY AVE AND N. SEGOE RD** 

NOTE: POTENTIAL MASSING ONLY. DOES NOT REPRESENT FINAL ARCHITECTURE OR CONFIGURATION (WILL BE ADDRESSED IN FUTURE SIP SUBMITTALS)