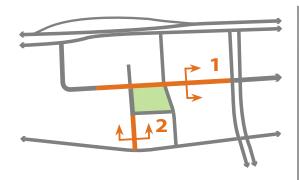

Figures 11A – 11C show proposed street cross sections for interior and exterior streetscapes.