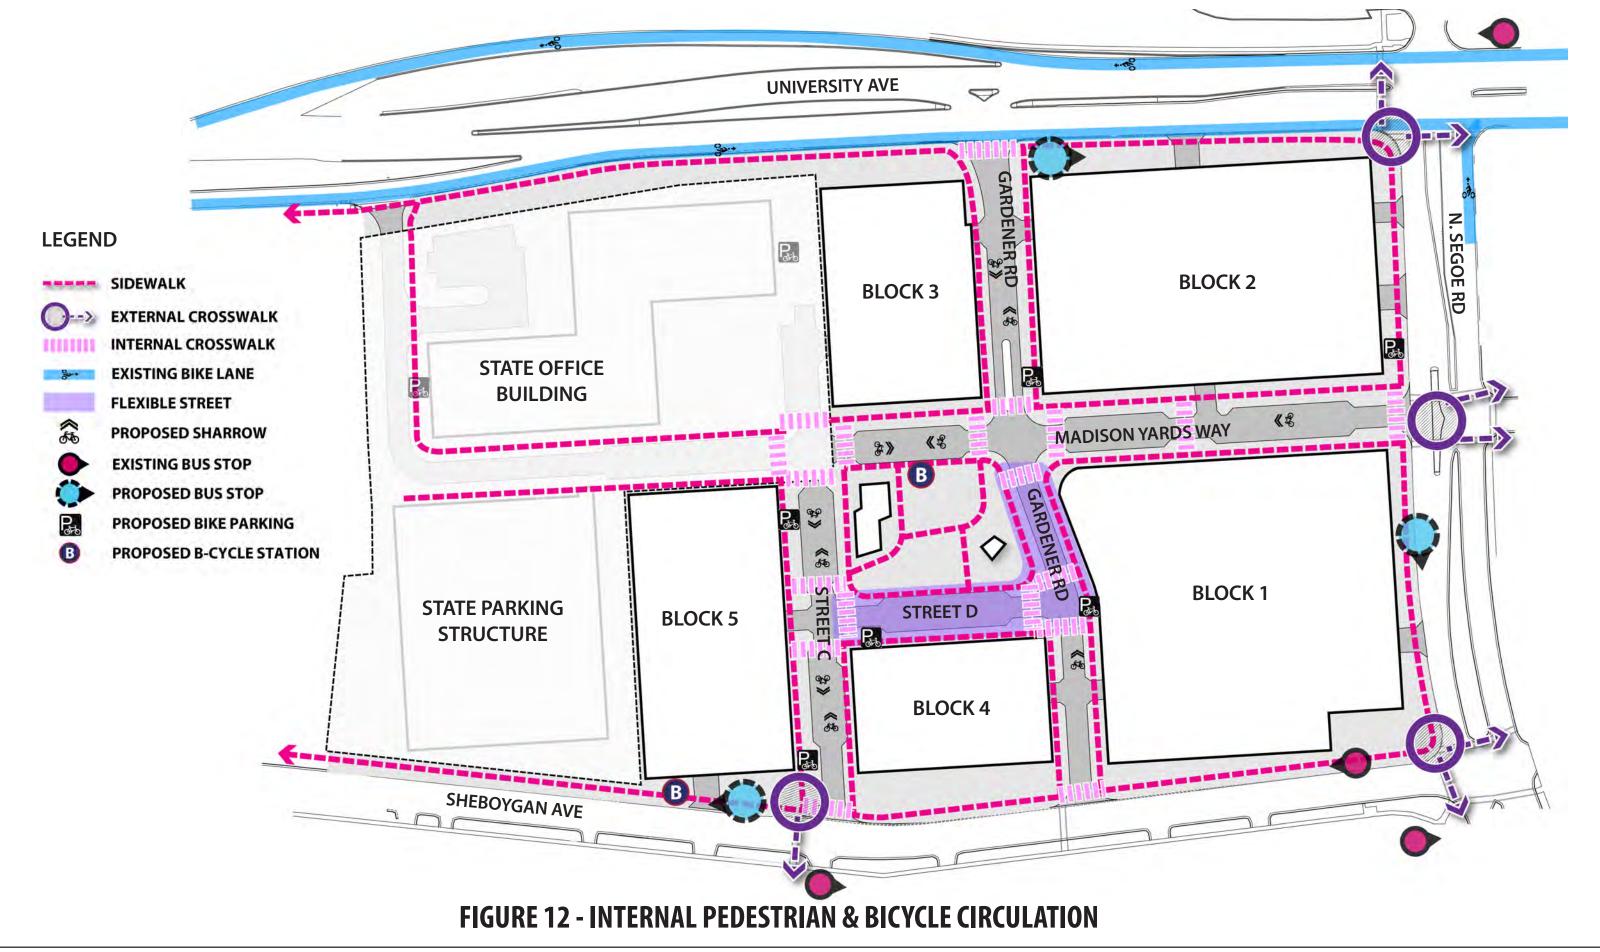

#### A. Statement of Purpose:

This PD District is established to allow for the construction of a mixed-use redevelopment project including residential, office, commercial, hotel and accessory uses and associated parking facilities. The existing 20.85-acre parcel will be subdivided into seven lots including the State of Wisconsin parcel (7.07 acres) which will not be part of this rezoning. The other six lots on the remaining 13.88 acres will include five redevelopment parcels and one parcel for the private street network and central green area. This development is anticipated to be constructed in three phases as identified below. Each of the components is described in detail in the attached Letter of Intent and diagrams. Specific Implementation Plans (SIPs) will be submitted for each of the six lots.

#### C. Lot Area:

Refer to the Legal Description (Attachment 1) for proposed lot areas. Table 2 summarizes the lot areas.

Table 2 – Development lot areas

| Block/Lot                                 | Lot Area (AC) |
|-------------------------------------------|---------------|
| Block 1                                   | 3.348         |
| Block 2                                   | 2.902         |
| Block 3                                   | 1.201         |
| Block 4                                   | 1.096         |
| Block 5                                   | 1.615         |
| Central green, plaza, sidewalks & streets | 3.722         |
| Subtotal (private)                        | 13.88         |
| State-retained parcel                     | 7.07          |
| Total                                     | 20.85         |

#### I. Bicycle and Pedestrian Facilities:

#### Requirements

- i. Publicly-accessible pedestrian sidewalks on both sides of the street shall be provided throughout the development and shall connect to the public sidewalks on the perimeter of the development.
- ADA-accessible routes and facilities will be provided wherever feasible and where required to connect ADA parking or drop-off areas with main or ADAdesignated building entrances.