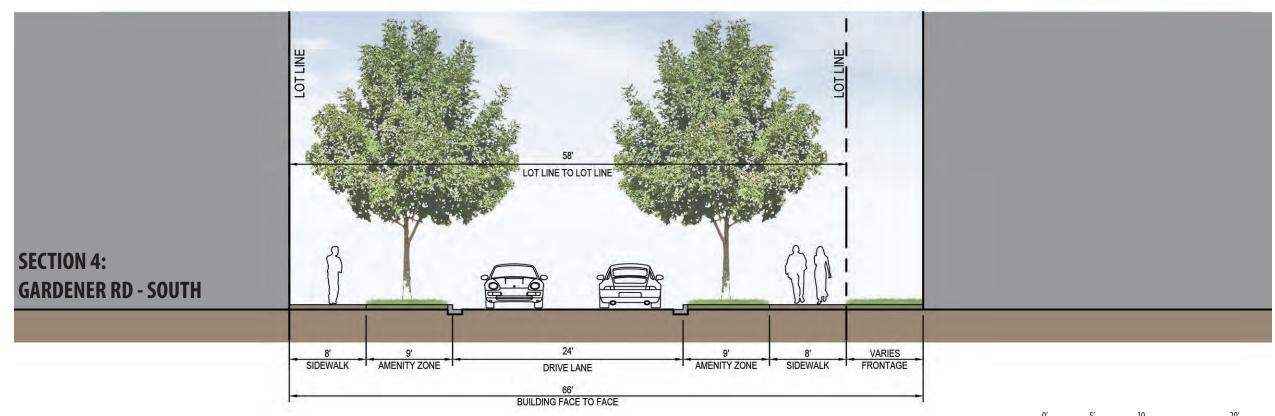

Figures 11A – 11C show proposed street cross sections for interior and exterior streetscapes.