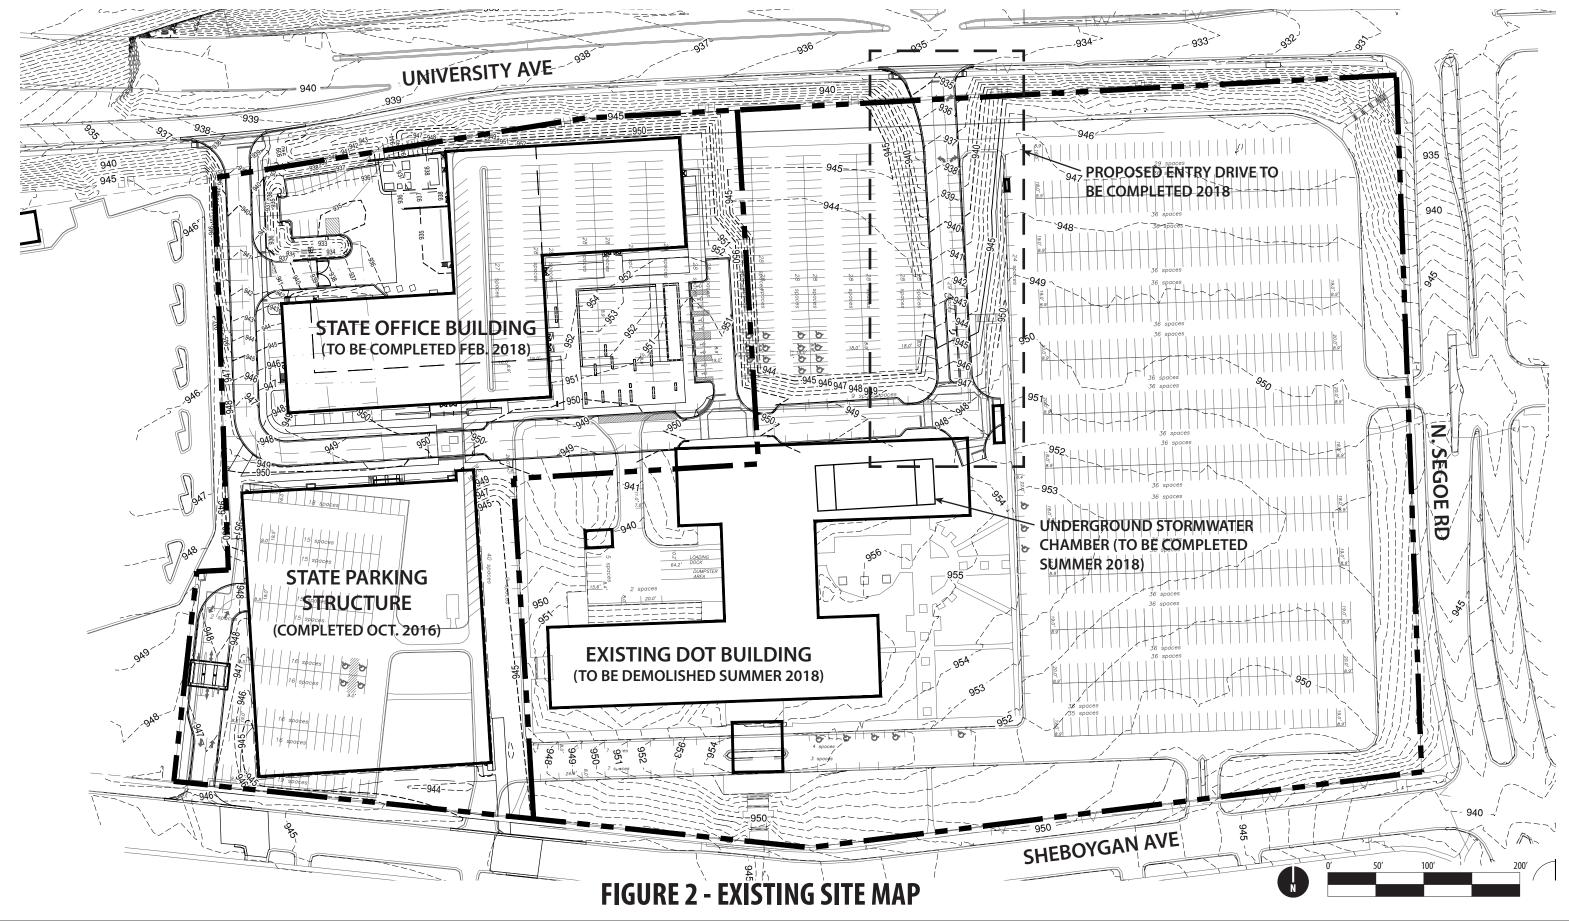

#### A. Statement of Purpose:

This PD District is established to allow for the construction of a mixed-use redevelopment project including residential, office, commercial, hotel and accessory uses and associated parking facilities. The existing 20.85-acre parcel will be subdivided into seven lots including the State of Wisconsin parcel (7.07 acres) which will not be part of this rezoning. The other six lots on the remaining 13.88 acres will include five redevelopment parcels and one parcel for the private street network and central green area. This development is anticipated to be constructed in three phases as identified below. Each of the components is described in detail in the attached Letter of Intent and diagrams. Specific Implementation Plans (SIPs) will be submitted for each of the six lots.

#### C. Lot Area:

Refer to the Legal Description (Attachment 1) for proposed lot areas. Table 2 summarizes the lot areas.

Table 2 – Development lot areas

| Block/Lot                                 | Lot Area (AC) |
|-------------------------------------------|---------------|
| Block 1                                   | 3.348         |
| Block 2                                   | 2.902         |
| Block 3                                   | 1.201         |
| Block 4                                   | 1.096         |
| Block 5                                   | 1.615         |
| Central green, plaza, sidewalks & streets | 3.722         |
| Subtotal (private)                        | 13.88         |
| State-retained parcel                     | 7.07          |
| Total                                     | 20.85         |