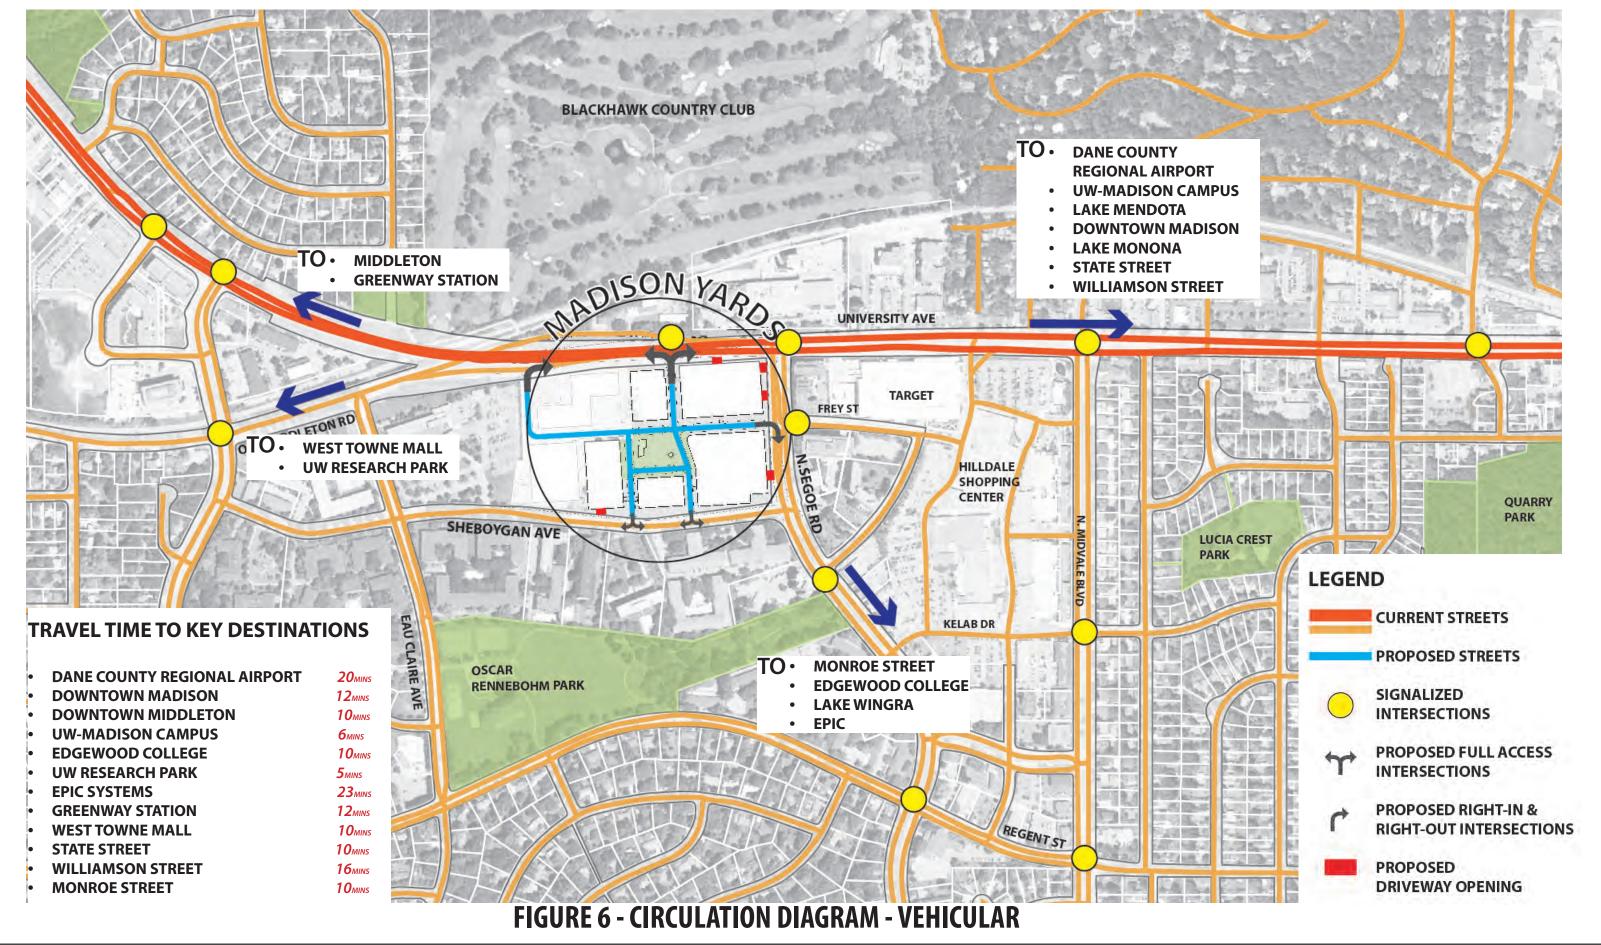

#### H. Street Design:

#### Requirements

- i. Streets internal to the development shall be designed and constructed to meet industry standards for durability, traffic circulation, and emergency vehicle and Fire Department access. Streets will be signed for reduced speed limits.
- ii. Streets internal to the development shall include curb bump-outs at pedestrian crosswalks where parallel parking is provided to minimize the crosswalk length.

#### Guidelines

- i. Streets internal to the development will include traffic calming measure such as table tops, speed bumps, bump-outs and variations in pavement texture. Such measures will comply with Fire Department standards and requirements.
- ii. On-street ADA-accessible parking stalls should be distributed throughout the development.
- iii. Streets internal to the development shall be striped with "sharrow" markings to indicate that bicycles will share the street lanes with vehicles.