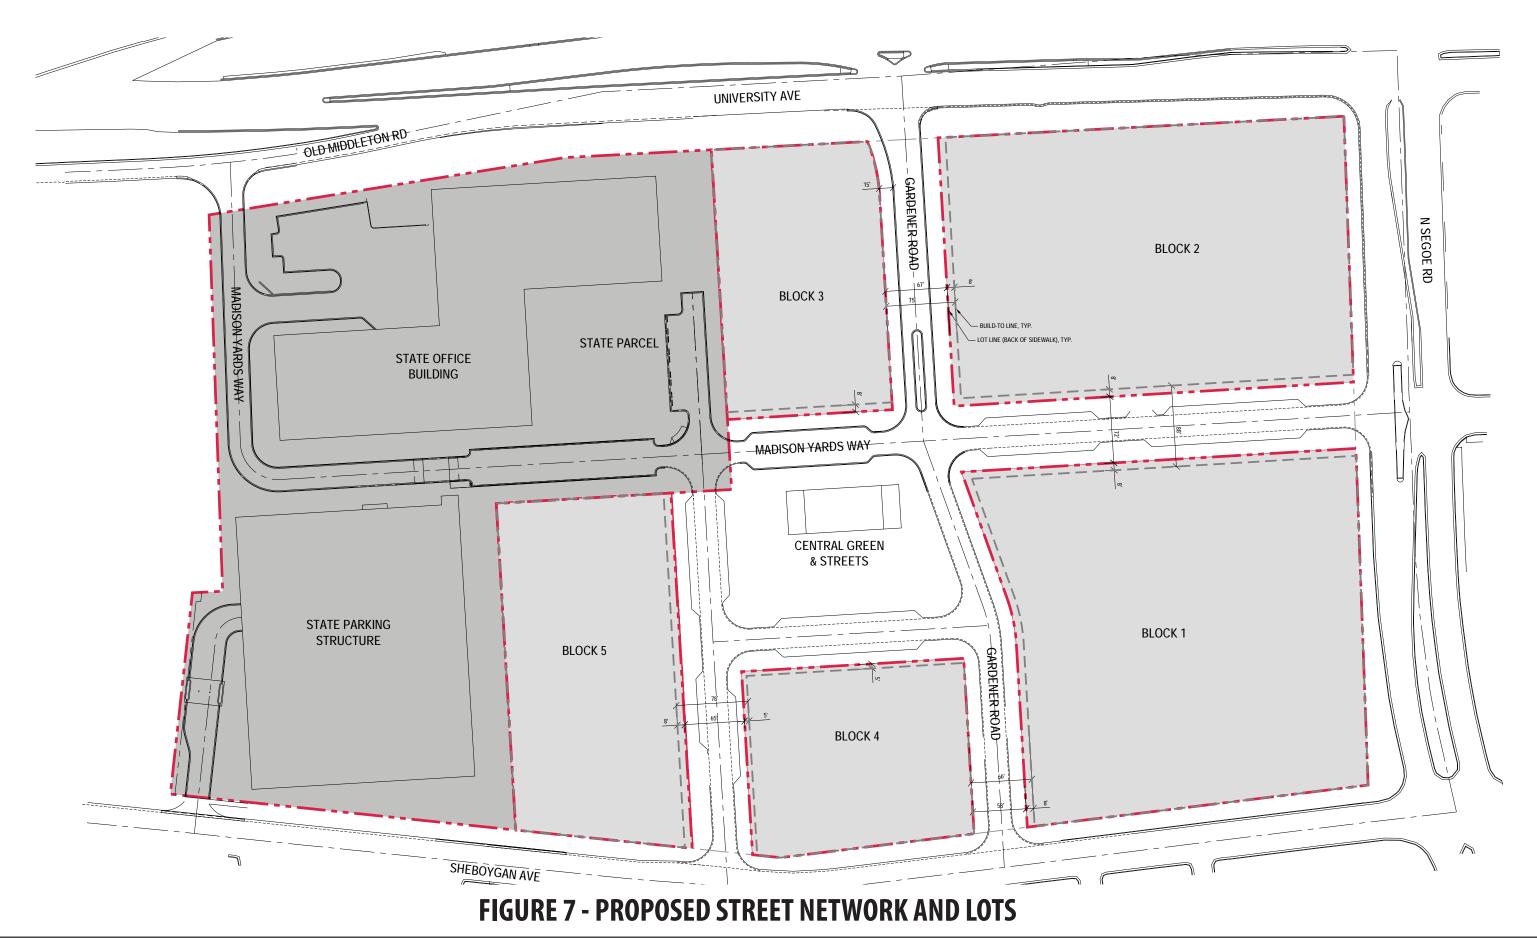

#### A. Statement of Purpose:

This PD District is established to allow for the construction of a mixed-use redevelopment project including residential, office, commercial, hotel and accessory uses and associated parking facilities. The existing 20.85-acre parcel will be subdivided into seven lots including the State of Wisconsin parcel (7.07 acres) which will not be part of this rezoning. The other six lots on the remaining 13.88 acres will include five redevelopment parcels and one parcel for the private street network and central green area. This development is anticipated to be constructed in three phases as identified below. Each of the components is described in detail in the attached Letter of Intent and diagrams. Specific Implementation Plans (SIPs) will be submitted for each of the six lots.

#### C. Lot Area:

Refer to the Legal Description (Attachment 1) for proposed lot areas. Table 2 summarizes the lot areas.

Table 2 – Development lot areas

| Block/Lot                                 | Lot Area (AC) |
|-------------------------------------------|---------------|
| Block 1                                   | 3.348         |
| Block 2                                   | 2.902         |
| Block 3                                   | 1.201         |
| Block 4                                   | 1.096         |
| Block 5                                   | 1.615         |
| Central green, plaza, sidewalks & streets | 3.722         |
| Subtotal (private)                        | 13.88         |
| State-retained parcel                     | 7.07          |
| Total                                     | 20.85         |