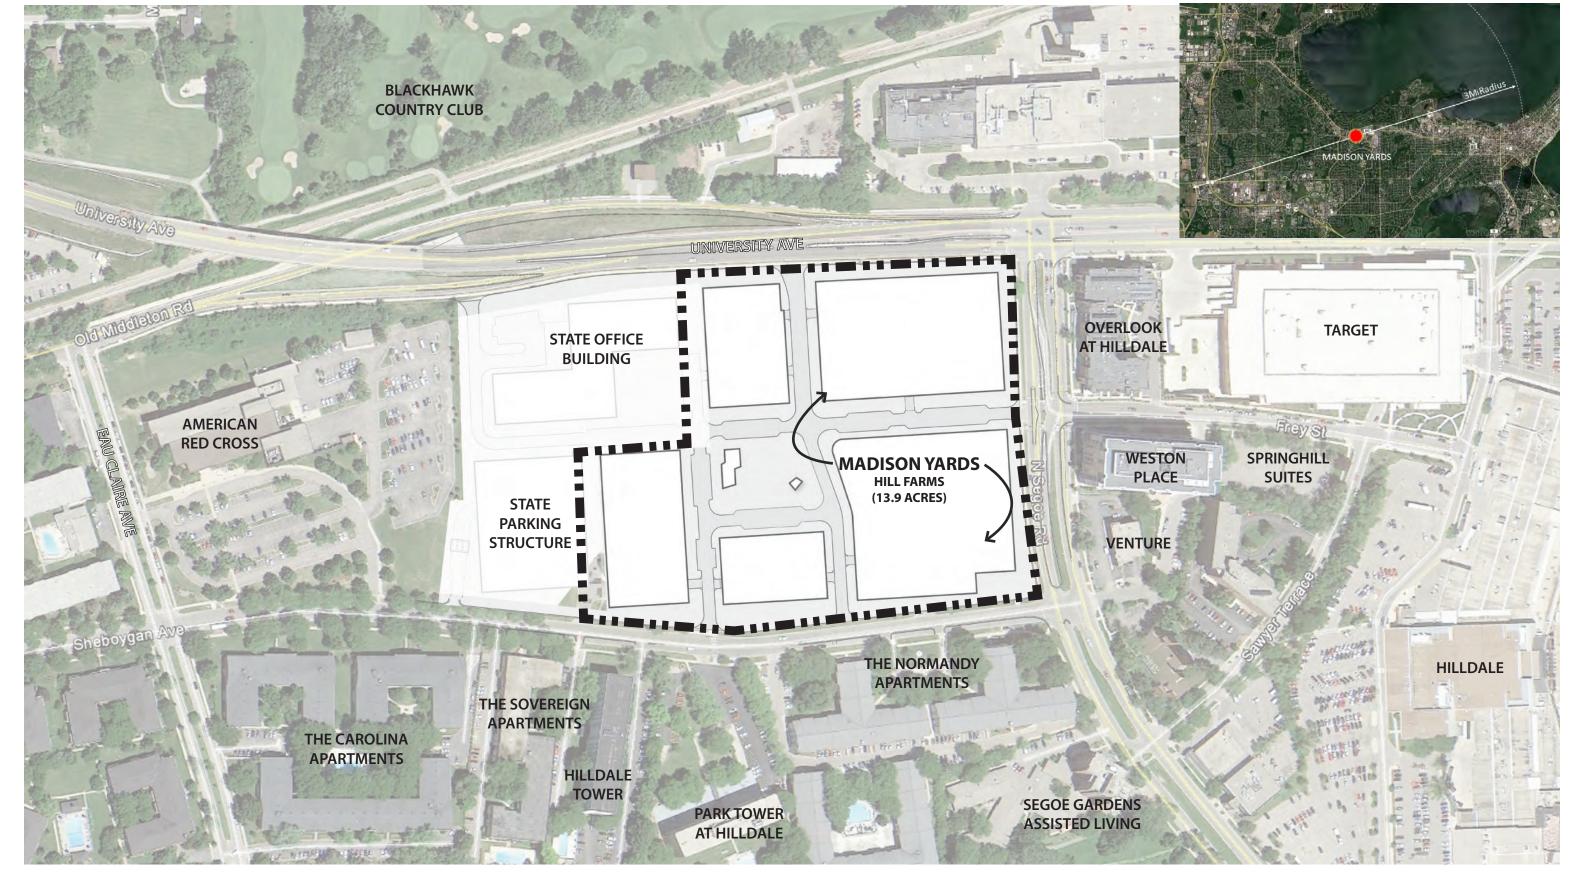

SG Hill Farms LLC 889 E. Johnson St. Fond Du Lac, WI 54935

PREPARED FOR:

1677 N. BRISTOL ST

FIGURE 1 - LOCATOR MAP

2. THE CAROLINA APARTMENTS

4. HILLDALE TOWER

5. PARK TOWER AT HILLDALE

**CONTEXTUAL SITE INFORMATION** 

7. SEGOE GARDENS ASSISTED LIVING

8. VENTURE

9. WESTON PLACE

10. OVERLOOK AT HILLDALE

**CONTEXTUAL SITE INFORMATION** 

**DECEMBER 20, 2017** 

FIGURE 9 - BUILDING MASSING

NOTE: POTENTIAL MASSING ONLY. DOES NOT REPRESENT FINAL ARCHITECTURE OR CONFIGURATION (WILL BE ADDRESSED IN FUTURE SIP SUBMITTALS)