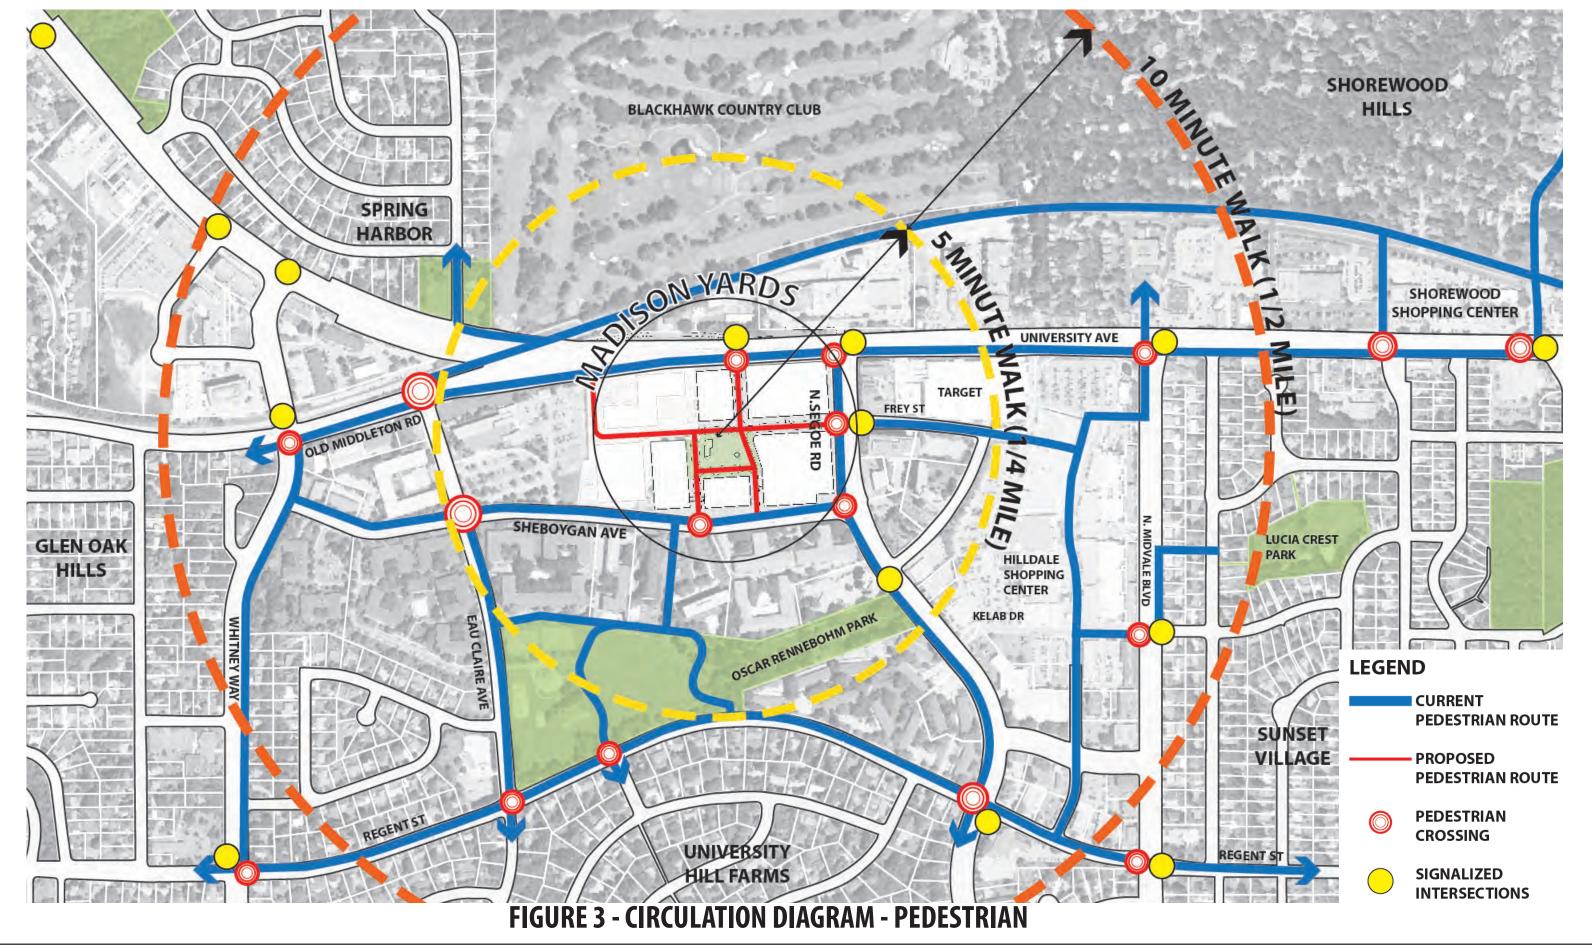

#### Requirements

- i. Publicly-accessible pedestrian sidewalks on both sides of the street shall be provided throughout the development and shall connect to the public sidewalks on the perimeter of the development.
- ADA-accessible routes and facilities will be provided wherever feasible and where required to connect ADA parking or drop-off areas with main or ADAdesignated building entrances.

#### Guidelines

- i. Bicycle parking should be distributed throughout the development site. Some short-term visitor bicycle parking should be located near building entrances.
- ii. Sidewalks should be a minimum of six (6) feet wide and made of durable materials.
- iii. Benches and other public seating areas for pedestrians should be provided near sidewalks and in public open spaces.
- iv. Wayfinding signage for pedestrians and bicycles should be provided.