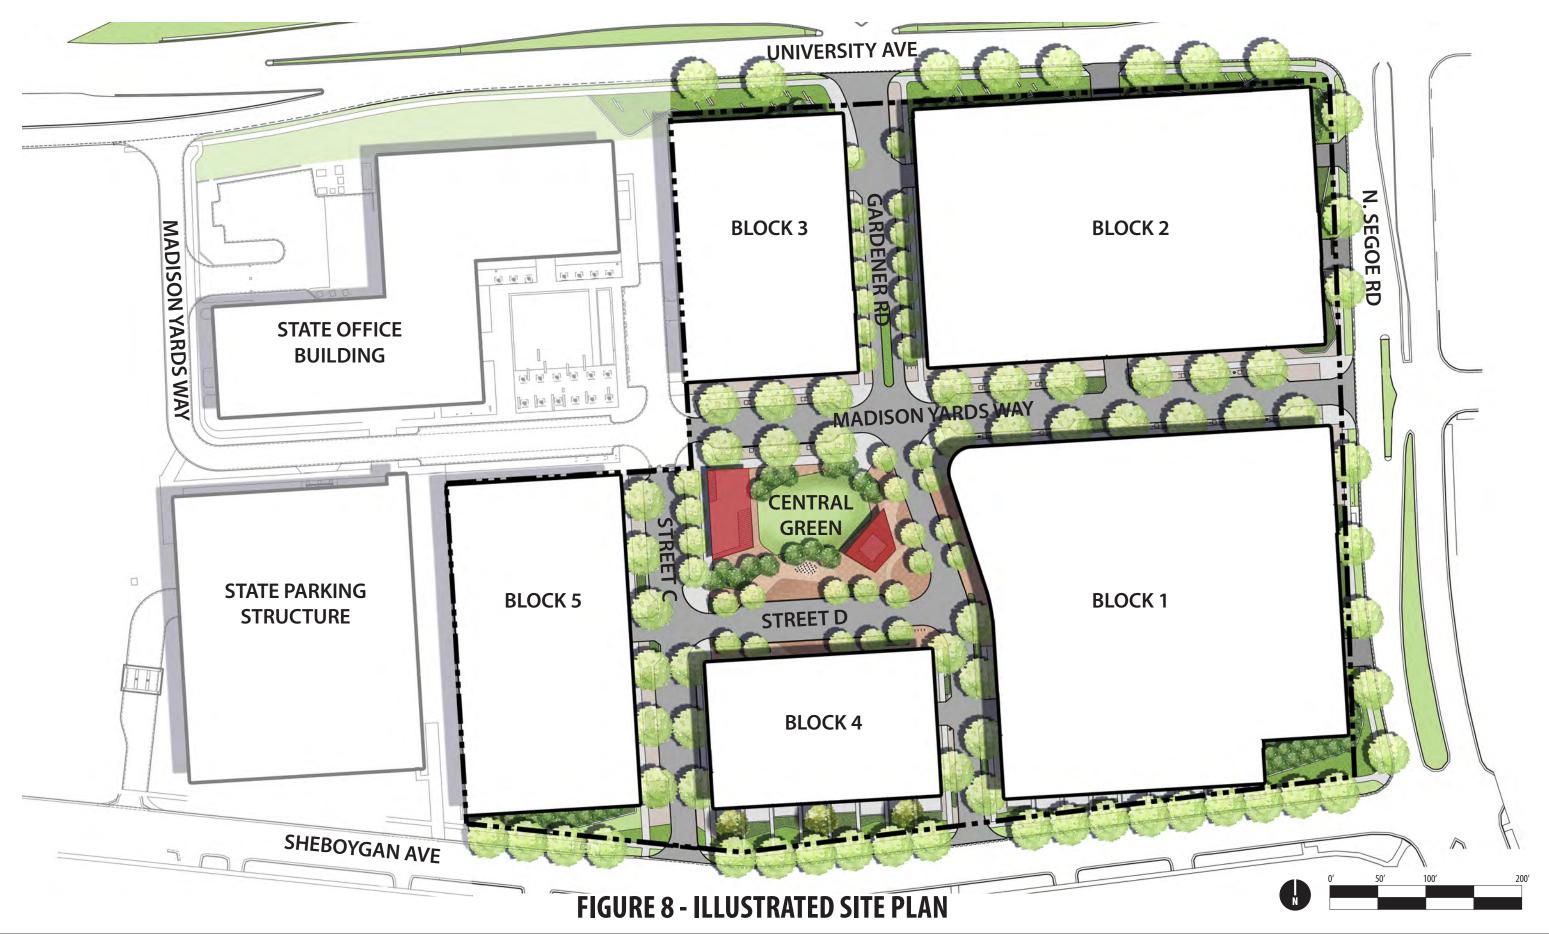

#### A. Statement of Purpose:

This PD District is established to allow for the construction of a mixed-use redevelopment project including residential, office, commercial, hotel and accessory uses and associated parking facilities. The existing 20.85-acre parcel will be subdivided into seven lots including the State of Wisconsin parcel (7.07 acres) which will not be part of this rezoning. The other six lots on the remaining 13.88 acres will include five redevelopment parcels and one parcel for the private street network and central green area. This development is anticipated to be constructed in three phases as identified below. Each of the components is described in detail in the attached Letter of Intent and diagrams. Specific Implementation Plans (SIPs) will be submitted for each of the six lots.

#### Phase I: Blocks 2, 3, and 4 and Central Infrastructure

Construction of three mixed use blocks and central infrastructure (street network and central green).

#### Phase II: Block 1

Construction of a mixed use block with associated parking.

#### Phase III: Block 5

Construction of a mixed use block with associated parking.

#### C. Lot Area:

Refer to the Legal Description (Attachment 1) for proposed lot areas. Table 2 summarizes the lot areas.

Table 2 – Development lot areas

| Block/Lot                                 | Lot Area (AC) |
|-------------------------------------------|---------------|
| Block 1                                   | 3.348         |
| Block 2                                   | 2.902         |
| Block 3                                   | 1.201         |
| Block 4                                   | 1.096         |
| Block 5                                   | 1.615         |
| Central green, plaza, sidewalks & streets | 3.722         |
| Subtotal (private)                        | 13.88         |
| State-retained parcel                     | 7.07          |
| Total                                     | 20.85         |