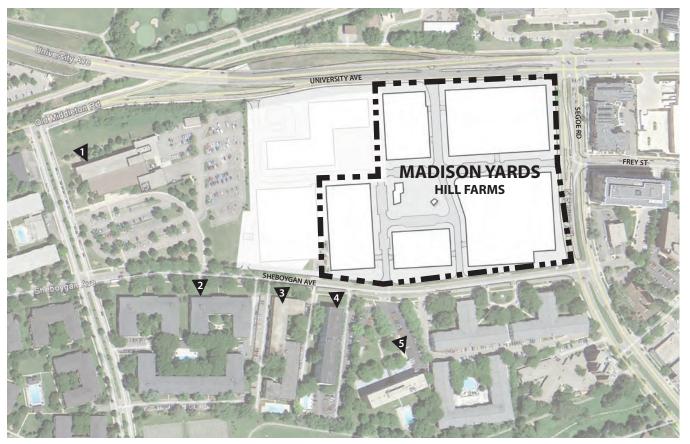

SG Hill Farms LLC 889 E. Johnson St. Fond Du Lac, WI 54935

PREPARED FOR:

1677 N. BRISTOL ST

FIGURE 1 - LOCATOR MAP

2. THE CAROLINA APARTMENTS

4. HILLDALE TOWER

5. PARK TOWER AT HILLDALE

**CONTEXTUAL SITE INFORMATION** 

7. SEGOE GARDENS ASSISTED LIVING

8. VENTURE

9. WESTON PLACE

10. OVERLOOK AT HILLDALE

**CONTEXTUAL SITE INFORMATION** 

**DECEMBER 20, 2017** 

FIGURE 9 - BUILDING MASSING

NOTE: POTENTIAL MASSING ONLY. DOES NOT REPRESENT FINAL ARCHITECTURE OR CONFIGURATION (WILL BE ADDRESSED IN FUTURE SIP SUBMITTALS)