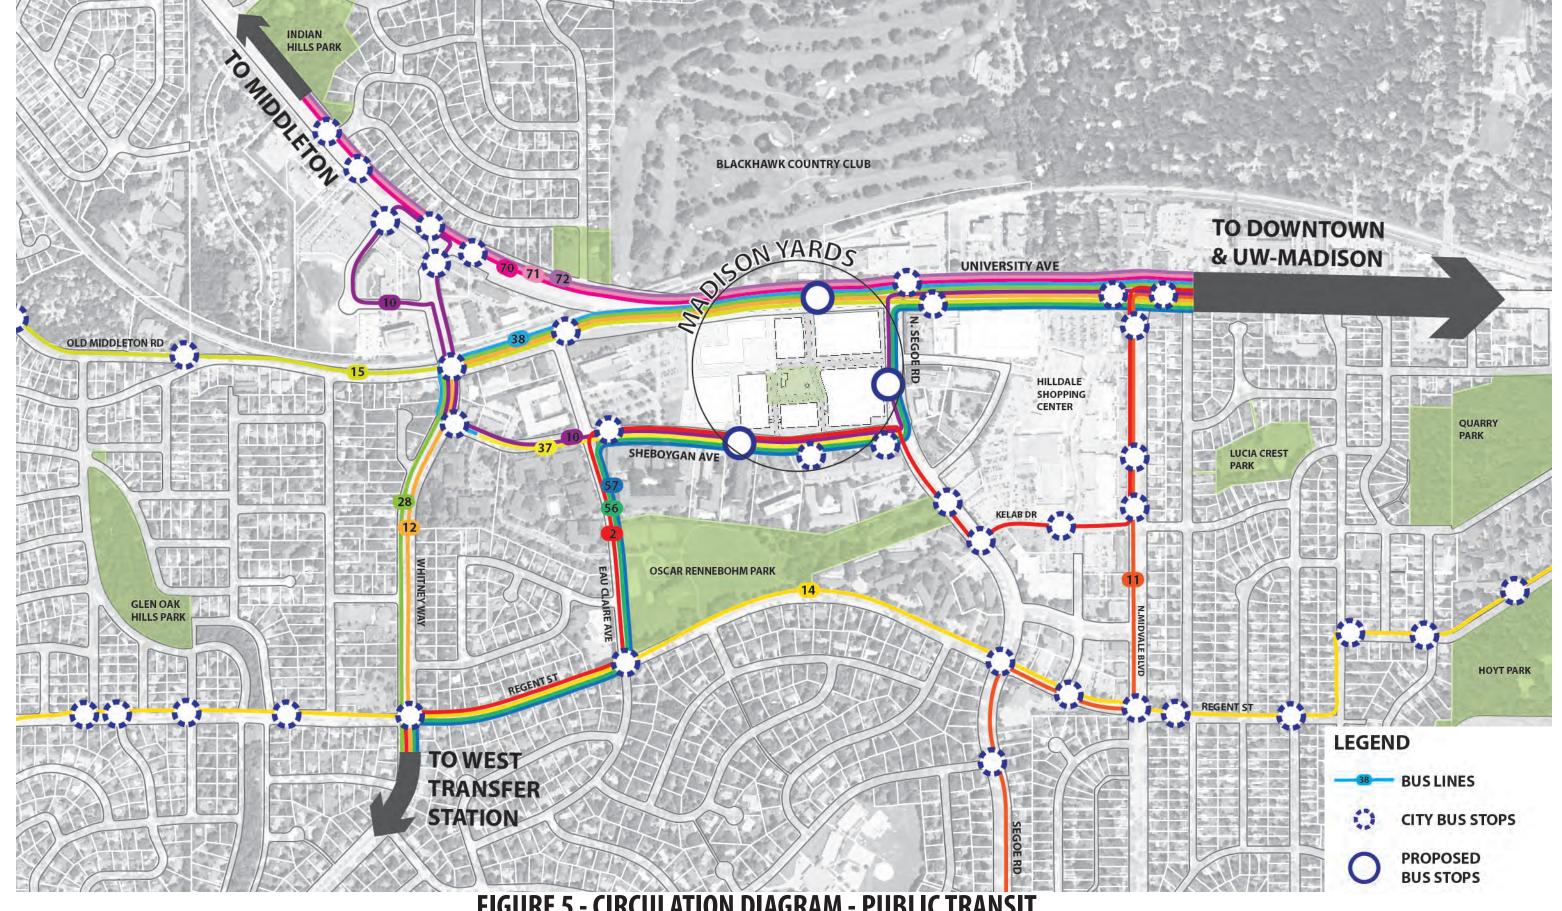

$86°34'32"W, 255.80 feet; thence N03°25'28"W, 369.28 feet to the point of beginning, containing 604,793 Sq. Feet or 13.88

150216EASEMENTS.DWG

150216 D2

SITE ADDRESS: 4802 Sheboygan Ave. Madison, WI

SHEET 1 OF 1 349/53-57 FB 351/64-65

BIRRENKOTT SURVEYING INC.

EASEMENT MAP

SEPTEMBER 18, 2015

T.K. DRAWN B D.V.B. CHECKED BY D.V.B. APPRV'D BY

SG Hill Farms LLC 889 E. Johnson St. Fond Du Lac, WI 54935

PREPARED FOR:

1677 N. BRISTOL ST



FIGURE 1 - LOCATOR MAP















2. THE CAROLINA APARTMENTS







4. HILLDALE TOWER



5. PARK TOWER AT HILLDALE

**CONTEXTUAL SITE INFORMATION** 















7. SEGOE GARDENS ASSISTED LIVING



8. VENTURE



9. WESTON PLACE



10. OVERLOOK AT HILLDALE

**CONTEXTUAL SITE INFORMATION** 















**DECEMBER 20, 2017** 























































FIGURE 9 - BUILDING MASSING

NOTE: POTENTIAL MASSING ONLY. DOES NOT REPRESENT FINAL ARCHITECTURE OR CONFIGURATION (WILL BE ADDRESSED IN FUTURE SIP SUBMITTALS)

































FIGURE 11B - PROPOSED STREET SECTIONS - INTERIOR

















FIGURE 11C - PROPOSED STREET SECTIONS - EXTERIOR

















**VIEW FROM UNIVERSITY AVE AND N. SEGOE RD** 

NOTE: POTENTIAL MASSING ONLY. DOES NOT REPRESENT FINAL ARCHITECTURE OR CONFIGURATION (WILL BE ADDRESSED IN FUTURE SIP SUBMITTALS)









NOTE: POTENTIAL MASSING ONLY. DOES NOT REPRESENT FINAL ARCHITECTURE OR CONFIGURATION (WILL BE ADDRESSED IN FUTURE SIP SUBMITTALS).

## **VIEW FROM SEGOE AND SHEBOYGAN**









NOTE: POTENTIAL MASSING ONLY. DOES NOT REPRESENT FINAL ARCHITECTURE OR CONFI