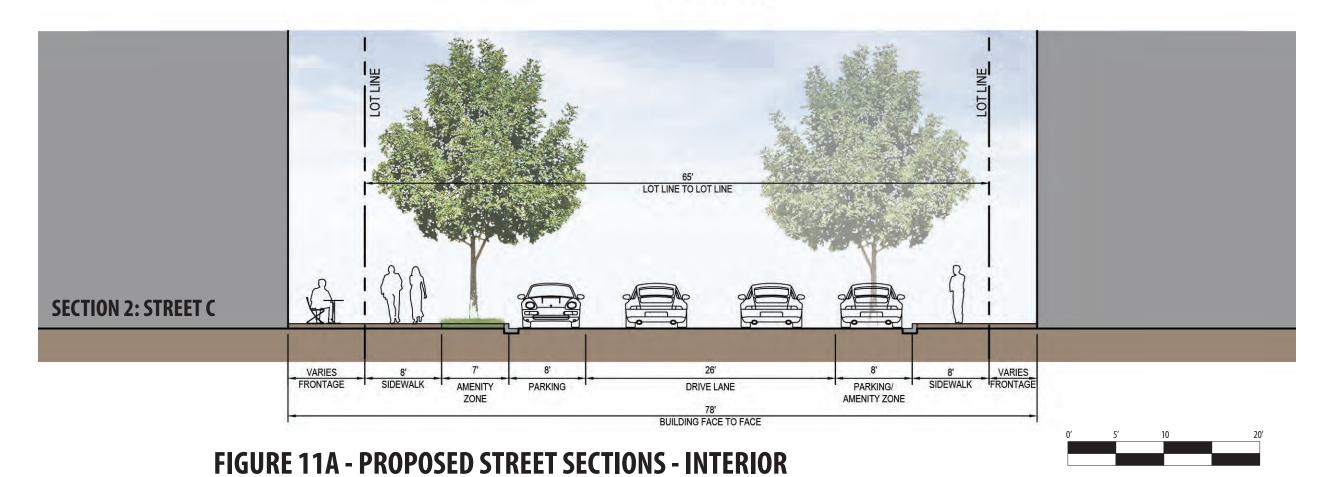

Figures 11A – 11C show proposed street cross sections for interior and exterior streetscapes.