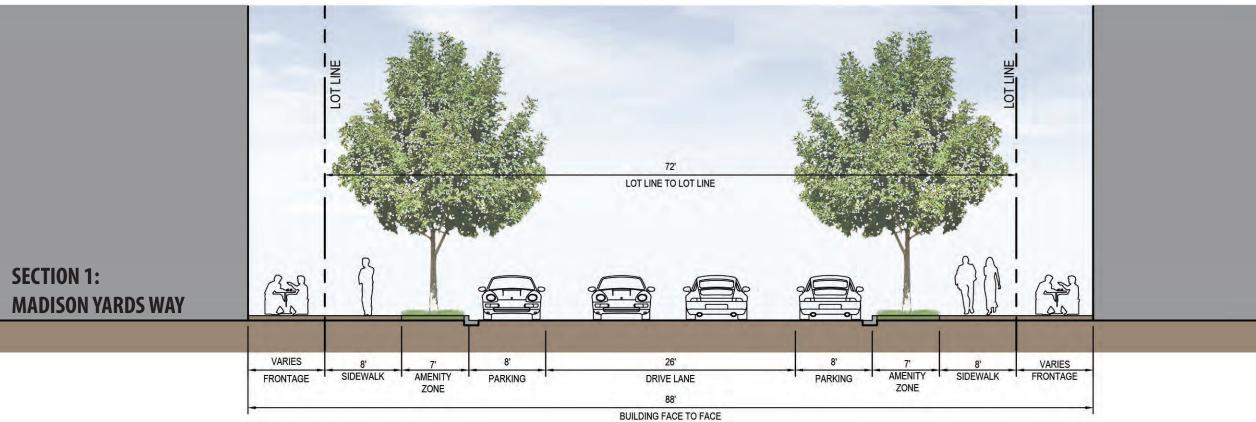

Figures 11A – 11C show proposed street cross sections for interior and exterior streetscapes.