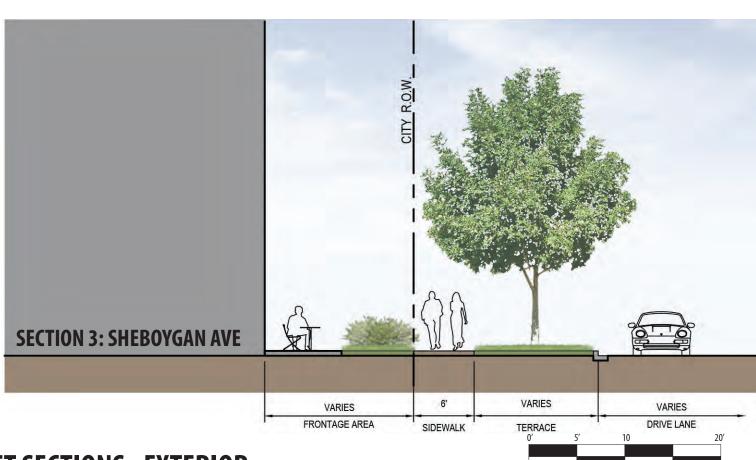

FIGURE 11B - PROPOSED STREET SECTIONS - INTERIOR

FIGURE 11C - PROPOSED STREET SECTIONS - EXTERIOR

**VIEW FROM UNIVERSITY AVE AND N. SEGOE RD** 

NOTE: POTENTIAL MASSING ONLY. DOES NOT REPRESENT FINAL ARCHITECTURE OR CONFIGURATION (WILL BE ADDRESSED IN FUTURE SIP SUBMITTALS)

Figures 11A – 11C show proposed street cross sections for interior and exterior streetscapes.

#### Guidelines

i. If a public sidewalk is located within six (6) feet of the public street, canopy trees shall be planted on the building side of the sidewalk.

PD District Zoning Map Amendment

SG Hill Farms, LLC