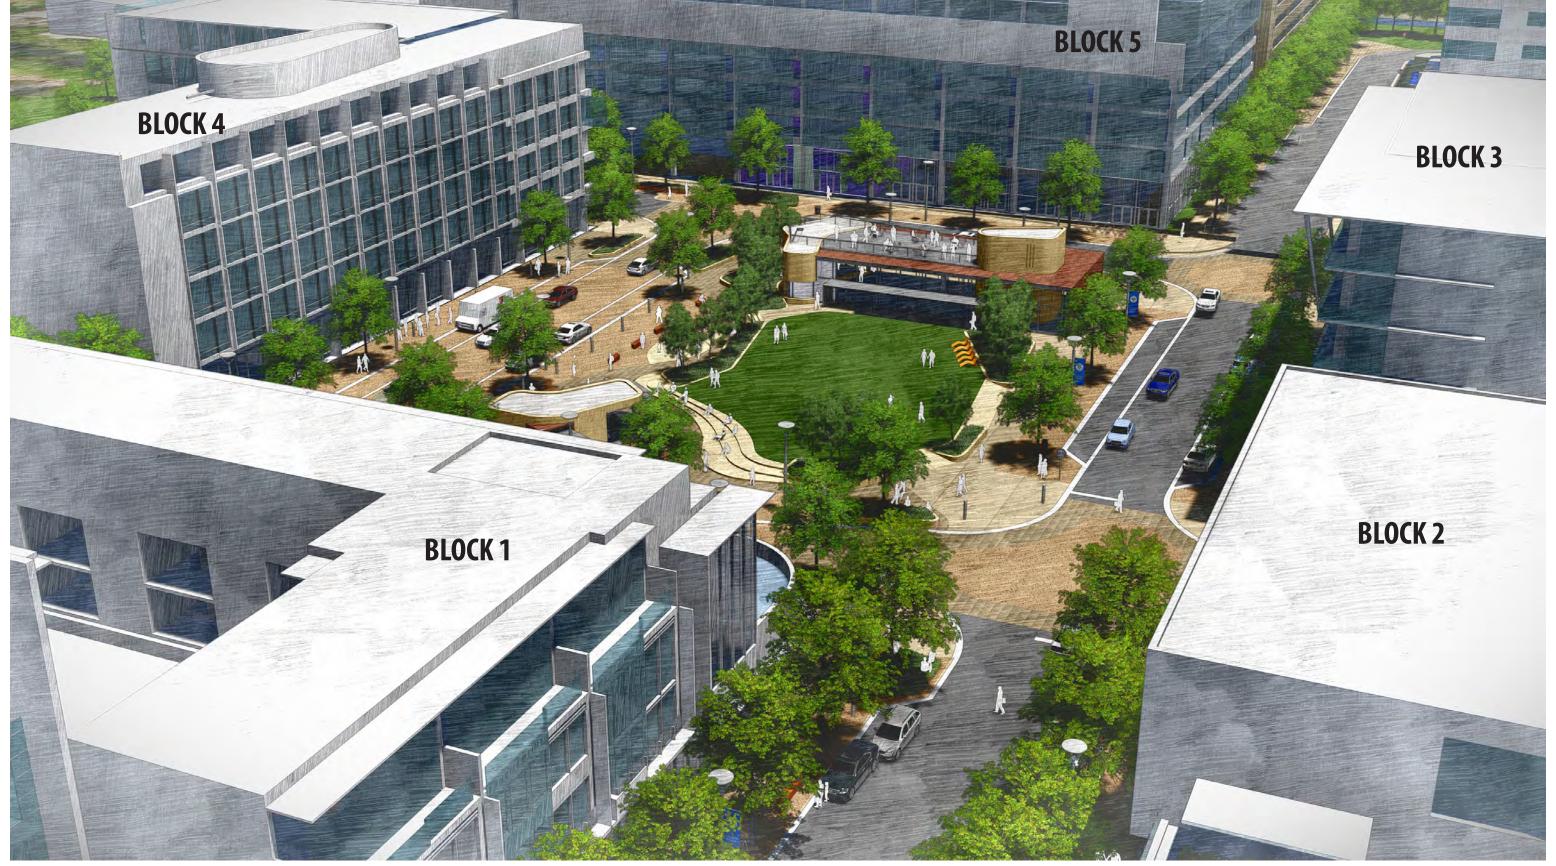

#### A. Statement of Purpose:

This PD District is established to allow for the construction of a mixed-use redevelopment project including residential, office, commercial, hotel and accessory uses and associated parking facilities. The existing 20.85-acre parcel will be subdivided into seven lots including the State of Wisconsin parcel (7.07 acres) which will not be part of this rezoning. The other six lots on the remaining 13.88 acres will include five redevelopment parcels and one parcel for the private street network and central green area. This development is anticipated to be constructed in three phases as identified below. Each of the components is described in detail in the attached Letter of Intent and diagrams. Specific Implementation Plans (SIPs) will be submitted for each of the six lots.

#### Phase I: Blocks 2, 3, and 4 and Central Infrastructure

Construction of three mixed use blocks and central infrastructure (street network and central green).

#### Phase II: Block 1

Construction of a mixed use block with associated parking.

#### Phase III: Block 5

Construction of a mixed use block with associated parking.

#### C. Lot Area:

Refer to the Legal Description (Attachment 1) for proposed lot areas. Table 2 summarizes the lot areas.

Table 2 – Development lot areas

| Block/Lot                                 | Lot Area (AC) |
|-------------------------------------------|---------------|
| Block 1                                   | 3.348         |
| Block 2                                   | 2.902         |
| Block 3                                   | 1.201         |
| Block 4                                   | 1.096         |
| Block 5                                   | 1.615         |
| Central green, plaza, sidewalks & streets | 3.722         |
| Subtotal (private)                        | 13.88         |
| State-retained parcel                     | 7.07          |
| Total                                     | 20.85         |