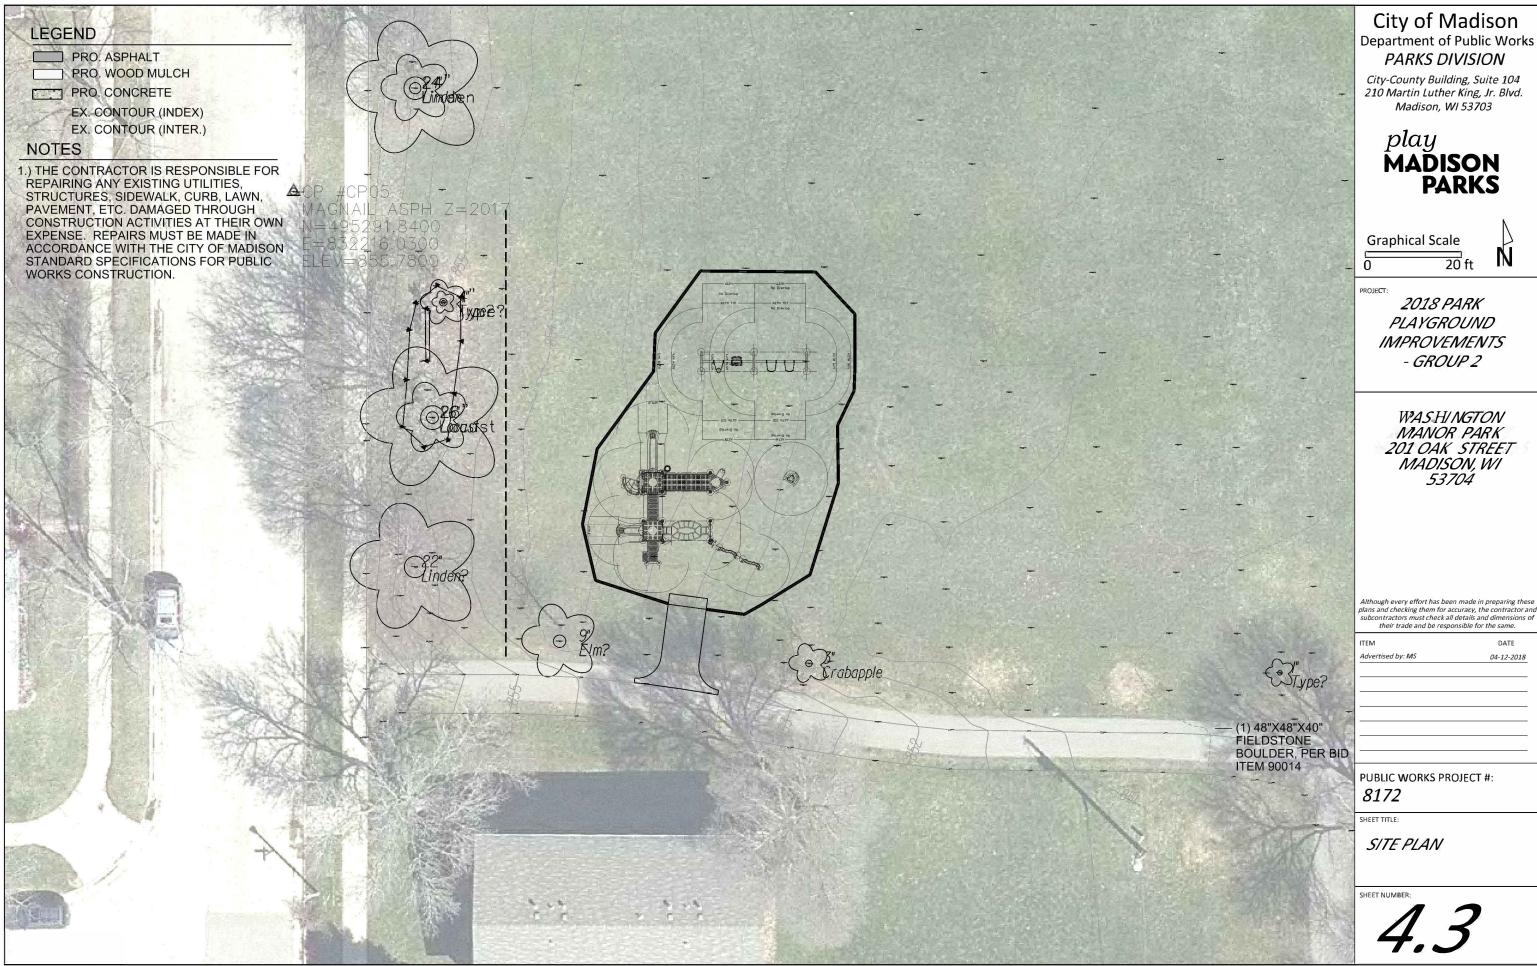

## 2018 PARK PLAYGROUND IMPROVEMENTS - GROUP 2 CONTRACT 8172

ACEWOOD PARK - MUNIS # 17370 -51 -130 ELMSIDE CIRCLE PARK - MUNIS # 17371 -51 -130 MAYFAIR PARK - MUNIS # 17373 -51 -130 REGER PARK - MUNIS # 17369 -51 -130 WASHINGTON MANOR PARK - MUNIS # 17506 -51 -130

## City of Madison Department of Public Works PARKS DIVISION

City-County Building, Suite 104 210 Martin Luther King, Jr. Blvd. Madison, WI 53703

play
MADISON
PARKS

PROJECT:

2018 PARK PLAYGROUND IMPROVEMENTS - GROUP 2

Although every effort has been made in preparing these plans and checking them for accuracy, the contractor and subcontractors must check all details and dimensions of their trade and be responsible for the same.

PUBLIC WORKS PROJECT #: 8172

SHEET TITLE:

SHEET NUMBER: