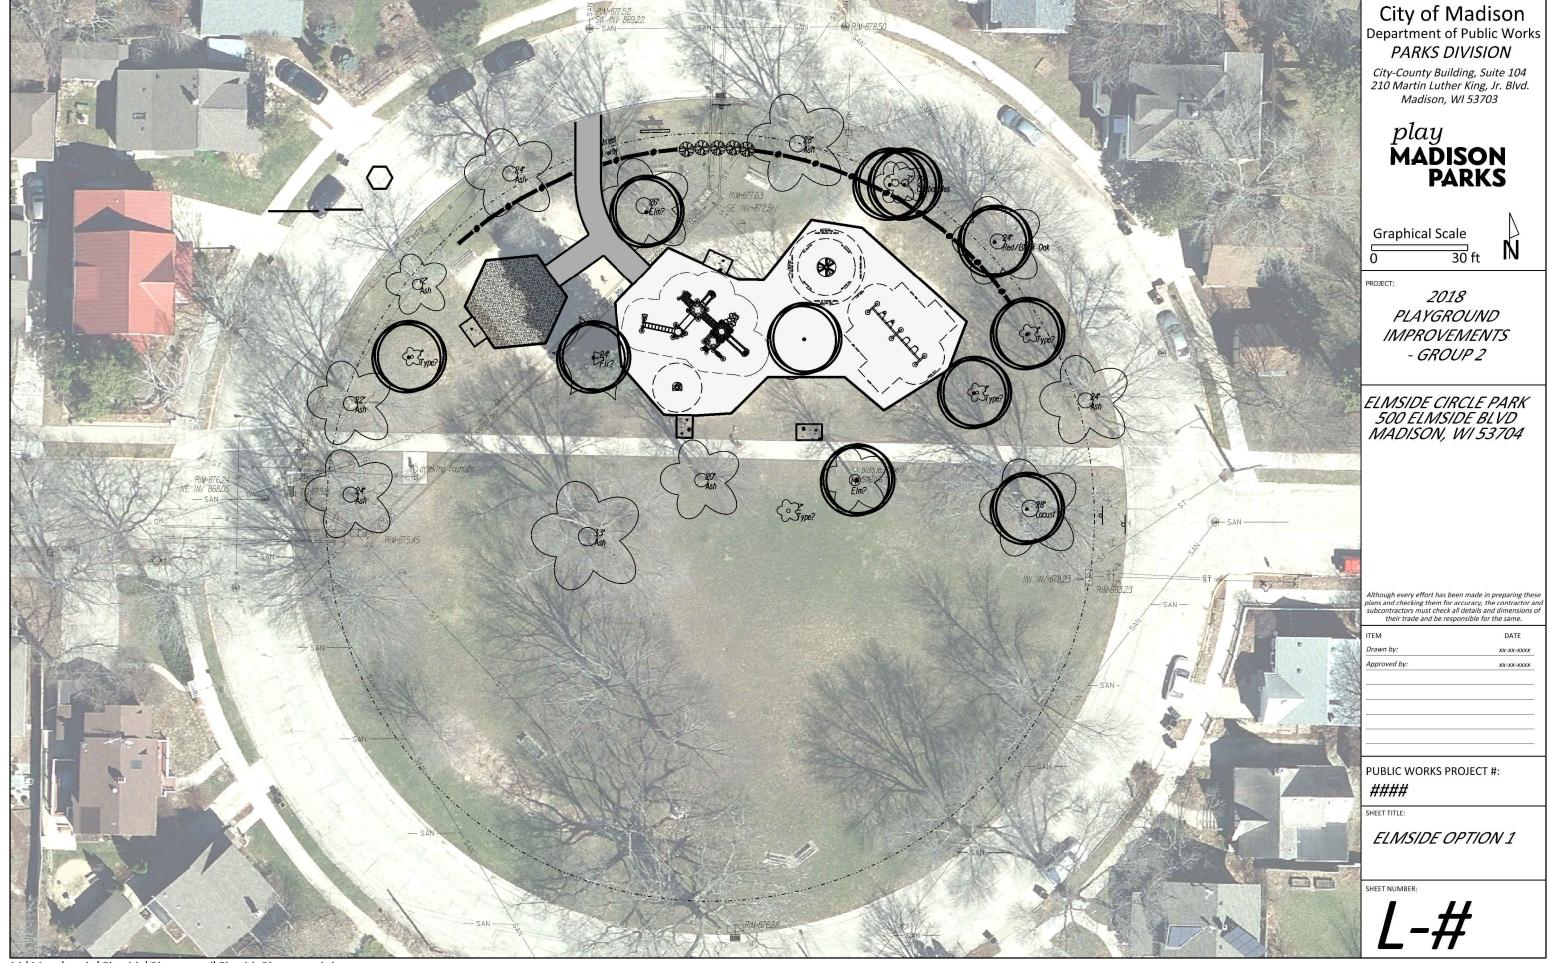

## 2018 PARK PLAYGROUND IMPROVEMENTS - GROUP 2 CONTRACT 8172

ACEWOOD PARK - MUNIS # 17370 -51 -130 ELMSIDE CIRCLE PARK - MUNIS # 17371 -51 -130 MAYFAIR PARK - MUNIS # 17373 -51 -130 REGER PARK - MUNIS # 17369 -51 -130 WASHINGTON MANOR PARK - MUNIS # 17506 -51 -130

## City of Madison Department of Public Works PARKS DIVISION

City-County Building, Suite 104 210 Martin Luther King, Jr. Blvd. Madison, WI 53703

play
MADISON
PARKS

PROJECT:

2018 PARK PLAYGROUND IMPROVEMENTS - GROUP 2

Although every effort has been made in preparing these plans and checking them for accuracy, the contractor and subcontractors must check all details and dimensions of their trade and be responsible for the same.

PUBLIC WORKS PROJECT #: 8172

SHEET TITLE:

SHEET NUMBER: