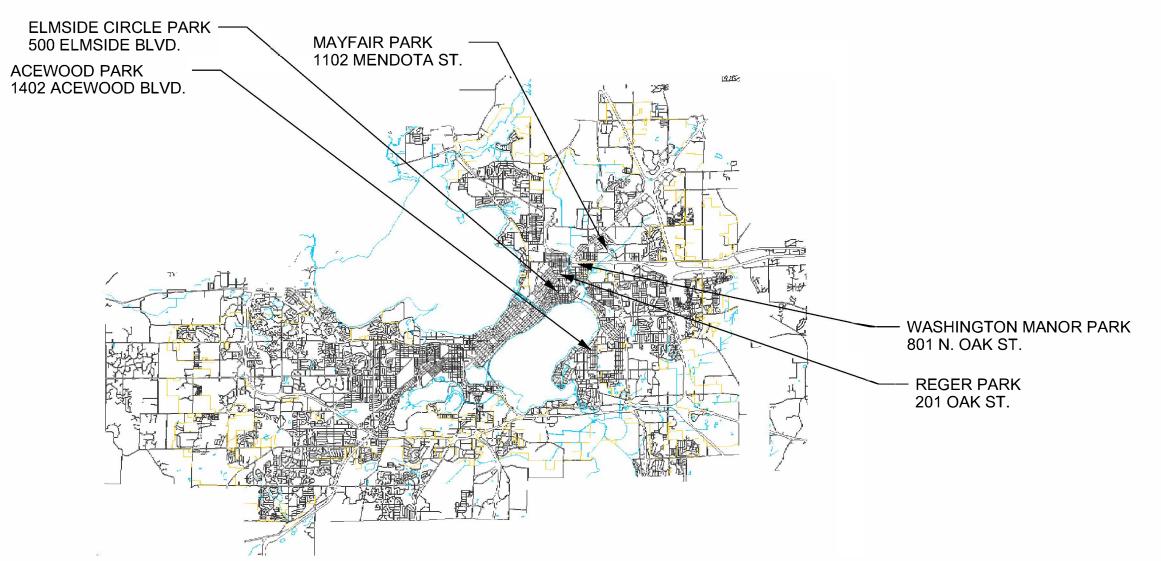

## 2018 PARK PLAYGROUND IMPROVEMENTS - GROUP 2 CONTRACT 8172

ACEWOOD PARK - MUNIS # 17370 -51 -130 ELMSIDE CIRCLE PARK - MUNIS # 17371 -51 -130 MAYFAIR PARK - MUNIS # 17373 -51 -130 REGER PARK - MUNIS # 17369 -51 -130 WASHINGTON MANOR PARK - MUNIS # 17506 -51 -130