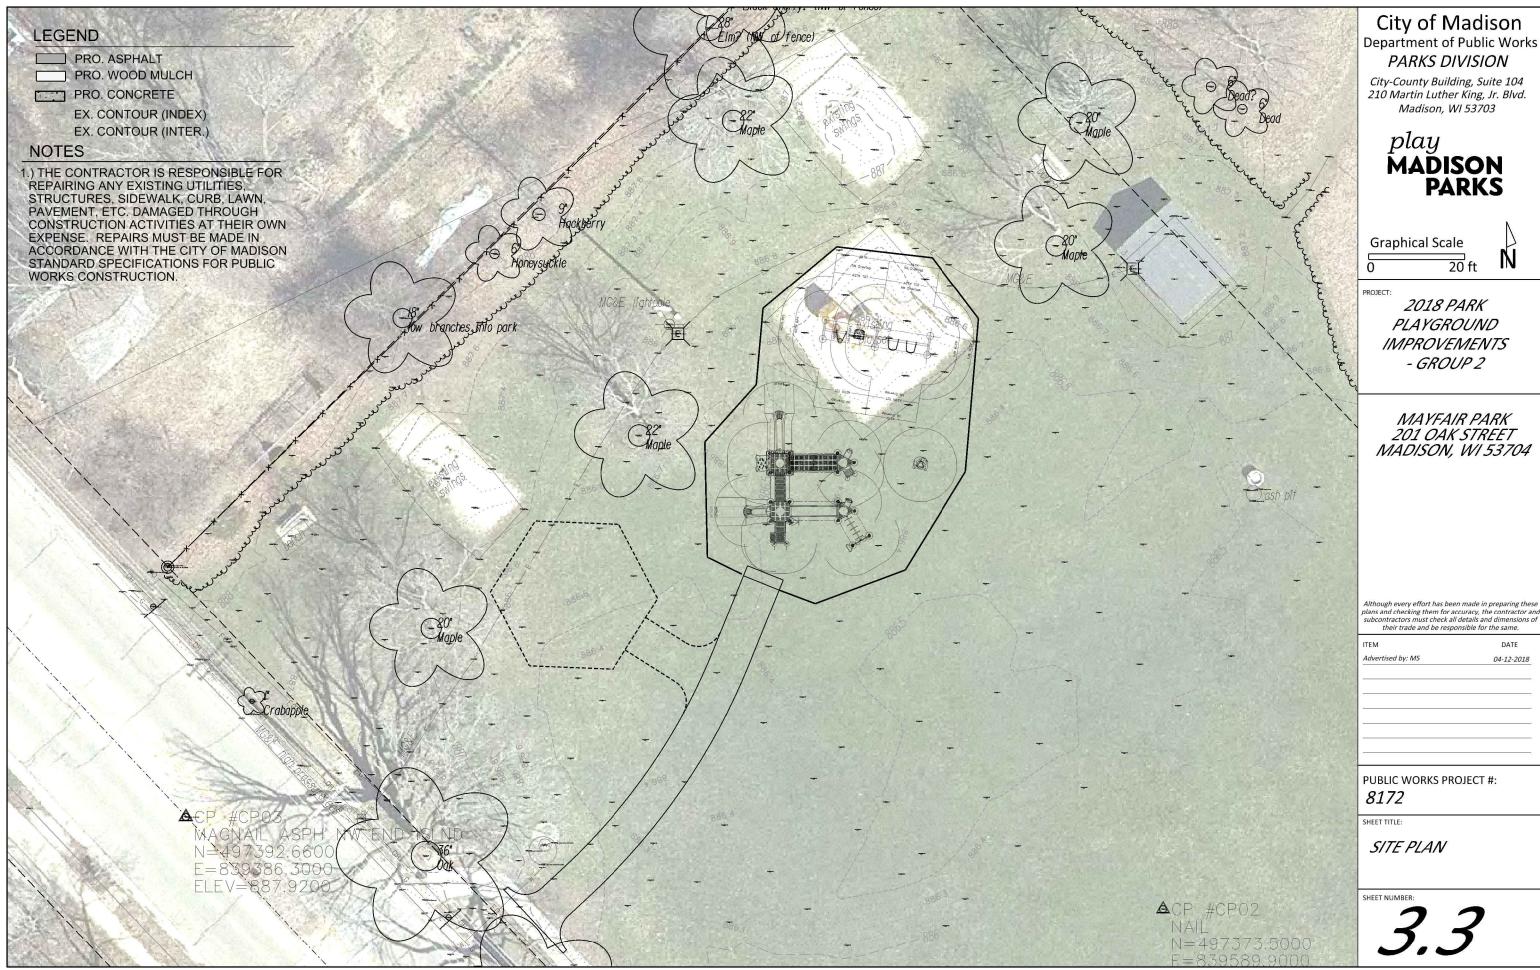

## 2018 PARK PLAYGROUND IMPROVEMENTS - GROUP 2 CONTRACT 8172

ACEWOOD PARK - MUNIS # 17370 -51 -130 ELMSIDE CIRCLE PARK - MUNIS # 17371 -51 -130 MAYFAIR PARK - MUNIS # 17373 -51 -130 REGER PARK - MUNIS # 17369 -51 -130 WASHINGTON MANOR PARK - MUNIS # 17506 -51 -130

## City of Madison Department of Public Works PARKS DIVISION

City-County Building, Suite 104 210 Martin Luther King, Jr. Blvd. Madison, WI 53703

play
MADISON
PARKS

PROJECT:

2018 PARK PLAYGROUND IMPROVEMENTS - GROUP 2

Although every effort has been made in preparing these plans and checking them for accuracy, the contractor and subcontractors must check all details and dimensions of their trade and be responsible for the same.

PUBLIC WORKS PROJECT #: 8172

SHEET TITLE:

SHEET NUMBER: