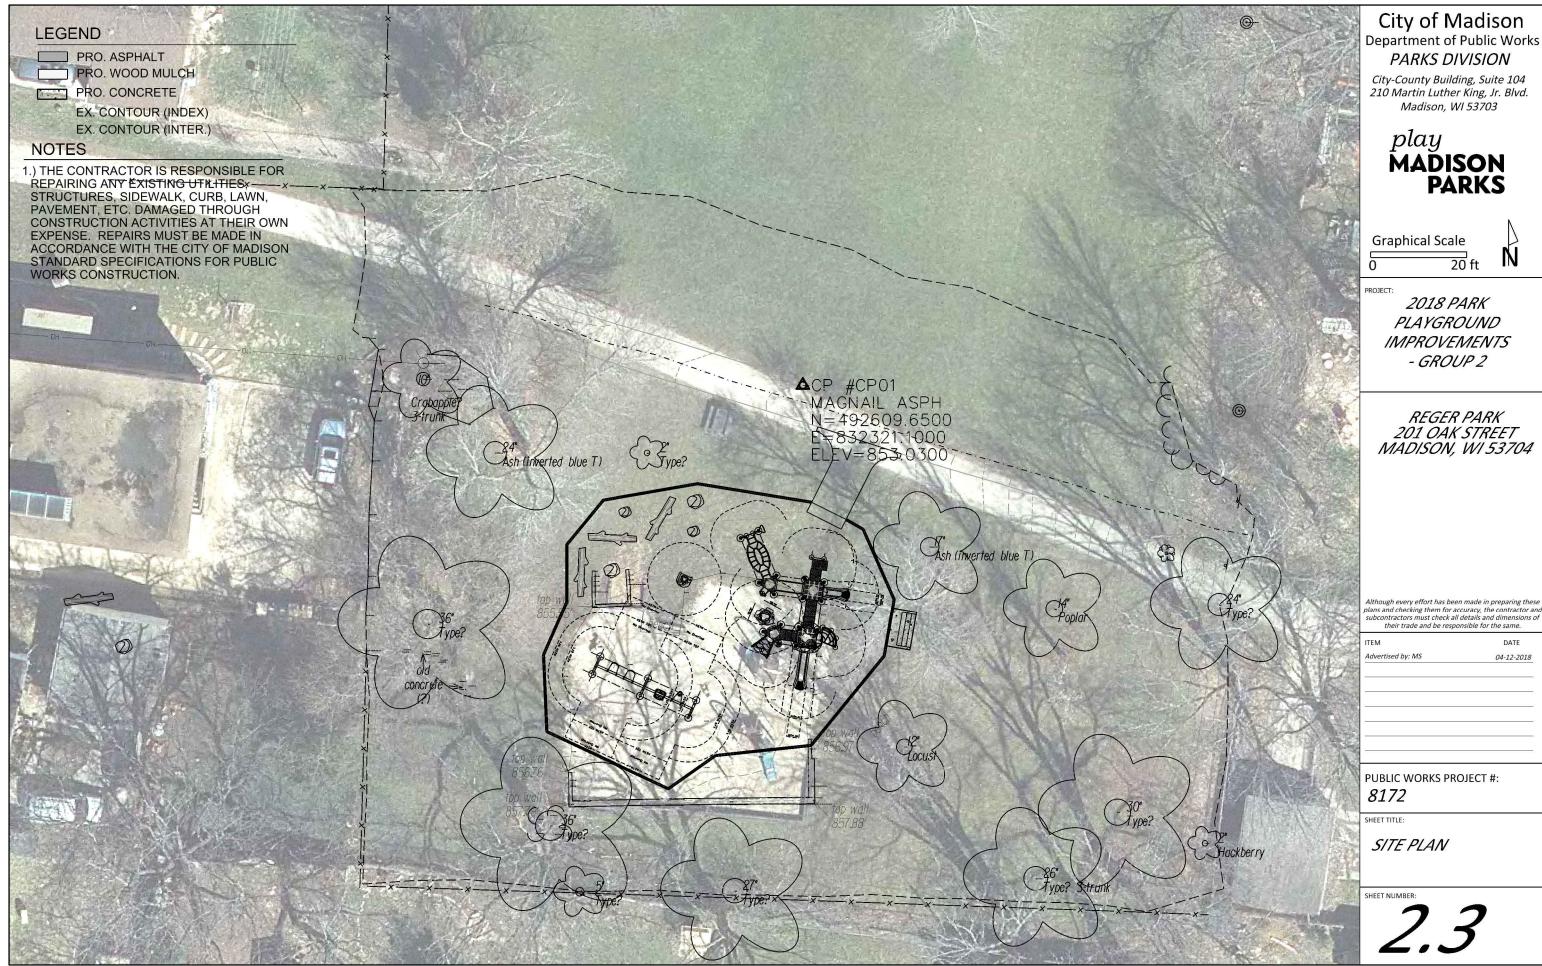

## 2018 PARK PLAYGROUND IMPROVEMENTS - GROUP 2 CONTRACT 8172

ACEWOOD PARK - MUNIS # 17370 -51 -130 ELMSIDE CIRCLE PARK - MUNIS # 17371 -51 -130 MAYFAIR PARK - MUNIS # 17373 -51 -130 REGER PARK - MUNIS # 17369 -51 -130 WASHINGTON MANOR PARK - MUNIS # 17506 -51 -130

## City of Madison Department of Public Works PARKS DIVISION

City-County Building, Suite 104 210 Martin Luther King, Jr. Blvd. Madison, WI 53703

play
MADISON
PARKS

PROJECT:

2018 PARK PLAYGROUND IMPROVEMENTS - GROUP 2

Although every effort has been made in preparing these plans and checking them for accuracy, the contractor and subcontractors must check all details and dimensions of their trade and be responsible for the same.

PUBLIC WORKS PROJECT #: 8172

SHEET TITLE:

SHEET NUMBER: