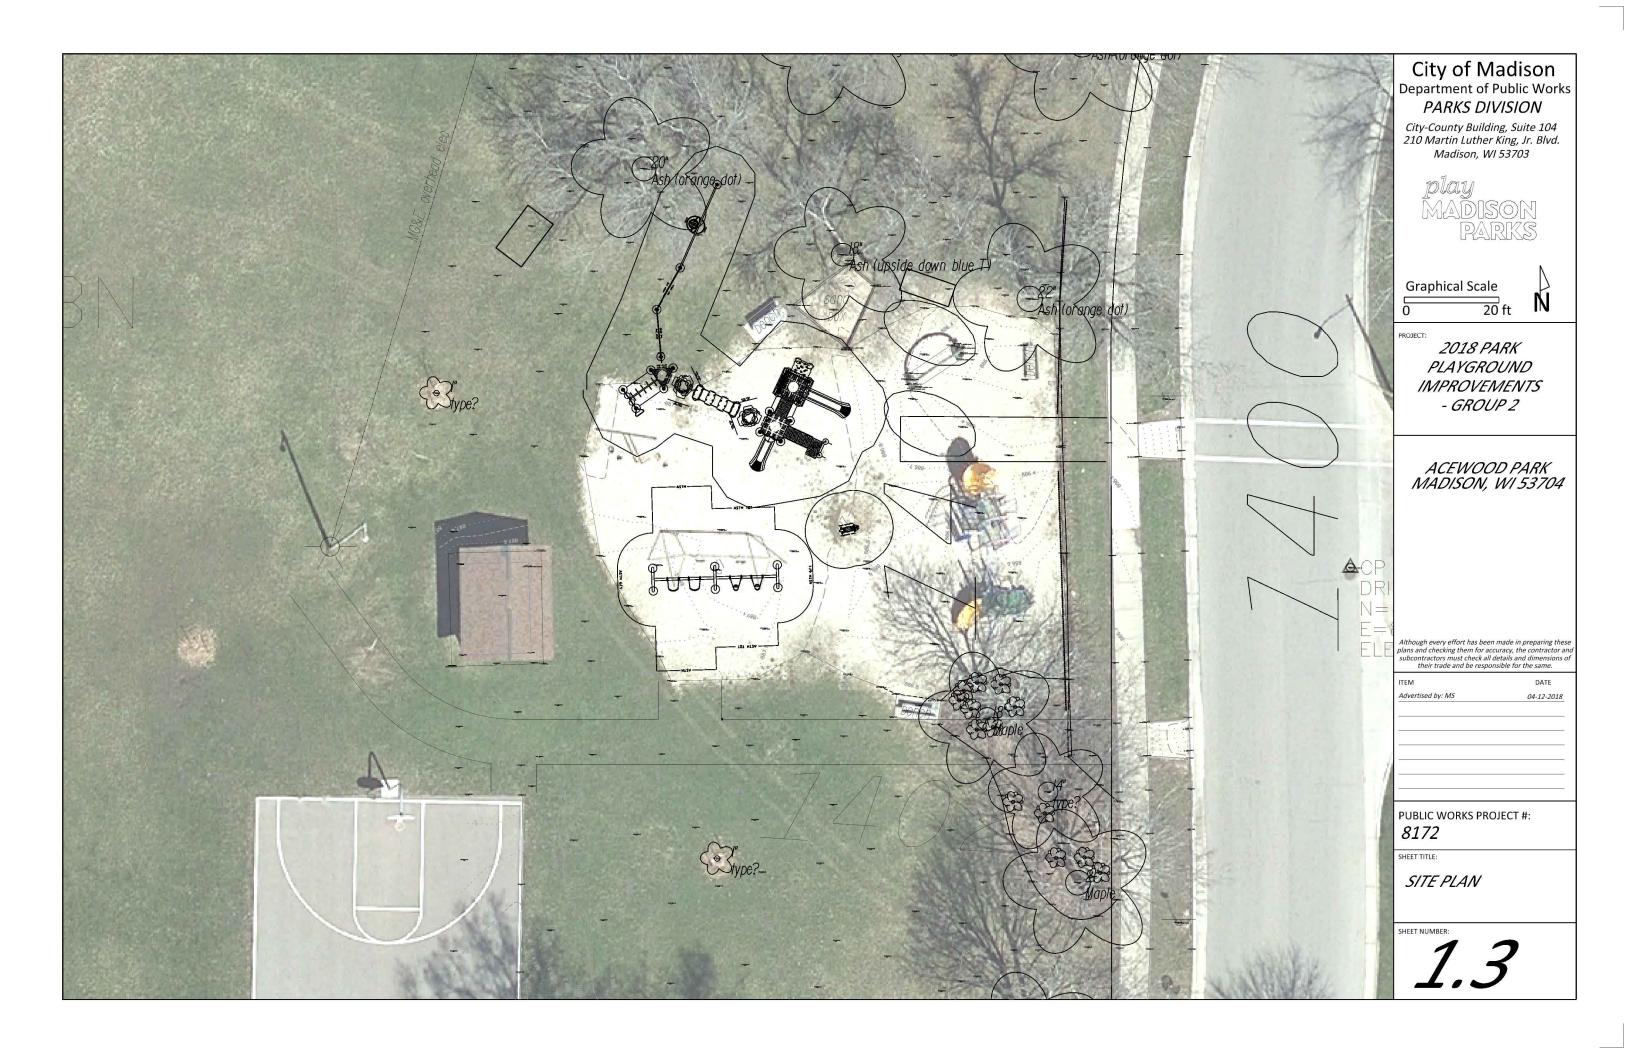

## 2018 PARK PLAYGROUND IMPROVEMENTS - GROUP 2 CONTRACT 8172

ACEWOOD PARK - MUNIS # 17370 -51 -130 ELMSIDE CIRCLE PARK - MUNIS # 17371 -51 -130 MAYFAIR PARK - MUNIS # 17373 -51 -130 REGER PARK - MUNIS # 17369 -51 -130 WASHINGTON MANOR PARK - MUNIS # 17506 -51 -130

## City of Madison Department of Public Works PARKS DIVISION

City-County Building, Suite 104 210 Martin Luther King, Jr. Blvd. Madison, WI 53703

play
MADISON
PARKS

PROJECT:

2018 PARK PLAYGROUND IMPROVEMENTS - GROUP 2

Although every effort has been made in preparing these plans and checking them for accuracy, the contractor and subcontractors must check all details and dimensions of their trade and be responsible for the same.

PUBLIC WORKS PROJECT #: 8172

SHEET TITLE:

SHEET NUMBER: