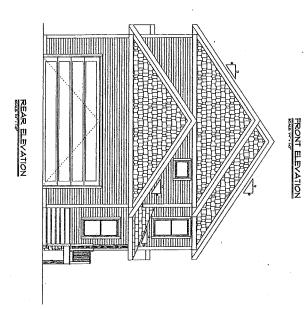

## DOLLAR CONSTRUCTION 2034 TOTAL SQFT 30'-0" WIDE X 68'-0" DEEP

3 Bedrooms
2-1/2 Baths
Great Room
2nd Floor Laundry
Walk-in Closet
Private Master Bath
Dinette
Home Office
2 Car Garage
Covered Porch
Grill Deck

DOLLAR CONSTRUCTION CROWLEY RESIDENCE ELEVATIONS SCALE: V4' : 1'

PLAN START DATE OVIVE

REVISED GUNNA