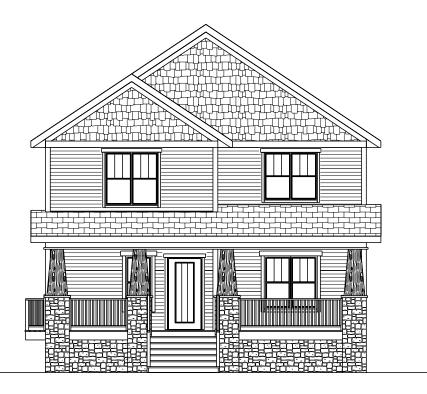

## DOLLAR CONSTRUCTION 2034 TOTAL SQFT 30'-0" WIDE X 68'-0" DEEP

3 Bedrooms
2-1/2 Baths
Great Room
2nd Floor Laundry
Walk-in Closet
Private Master Bath
Dinette
Home Office
2 Car Garage
Covered Porch
Grill Deck

DOLLAR CONSTRUCTION CROWLEY RESIDENCE ELEVATIONS SCALE: V4' : 1'

PLAN START DATE OVIVE

REVISED GUNNA