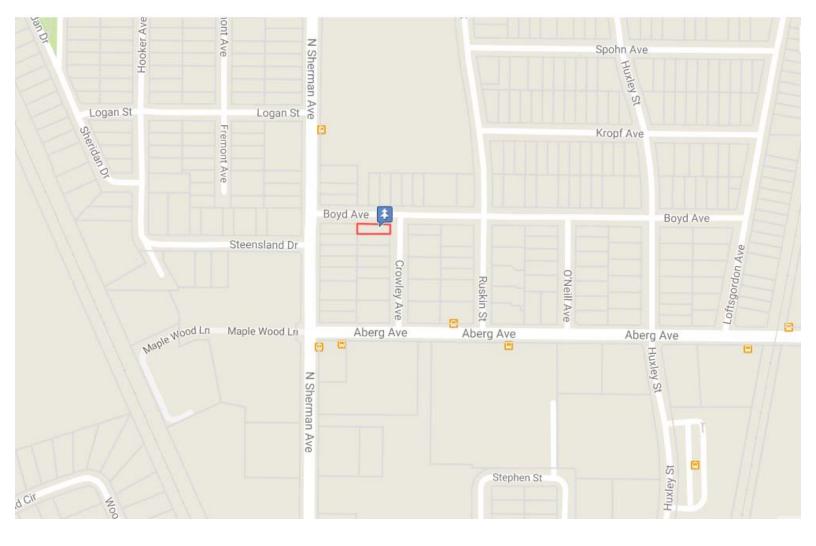

March 28, 2016

JOHN L O'BRIEN PO BOX 8807 MADISON, WI 53708-8807

Subject: Premises Located at 1719 Boyd Ave.

Dear Mr. O'Brien:

Pursuant to Section 27.08 of the Madison General Ordinances, this letter shall serve as legal notice that the above property has been posted "No Occupancy," and shall not be used for human habitation.

An initial inspection of the property revealed various code violations including but not limited to the lack of water, the lack of a permanent heat source, and unacceptable electrical supply wiring. The property shall remain vacant until all interior and exterior code violations have been corrected. When you believe you have corrected all violations present and are ready to re-occupy the unit please contact me at 608-261-4236 to confirm that the house is ready for re-occupancy.