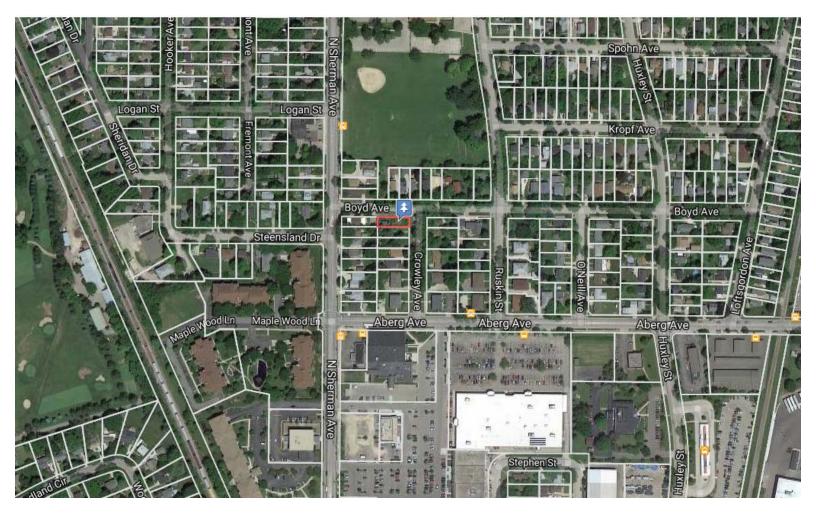

March 28, 2016

JOHN L O'BRIEN PO BOX 8807 MADISON, WI 53708-8807

Subject: Premises Located at 1719 Boyd Ave.

Dear Mr. O'Brien:

Pursuant to Section 27.08 of the Madison General Ordinances, this letter shall serve as legal notice that the above property has been posted "No Occupancy," and shall not be used for human habitation.

An initial inspection of the property revealed various code violations including but not limited to the lack of water, the lack of a permanent heat source, and unacceptable electrical supply wiring. The property shall remain vacant until all interior and exterior code violations have been corrected. When you believe you have corrected all violations present and are ready to re-occupy the unit please contact me at 608-261-4236 to confirm that the house is ready for re-occupancy.