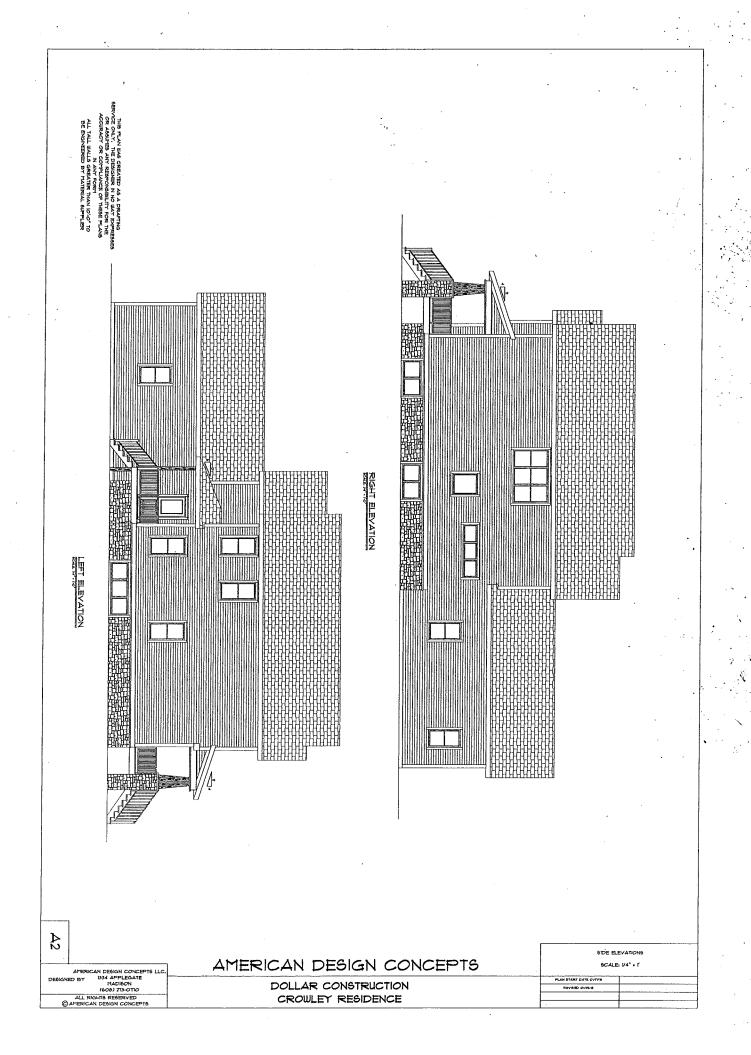

## DOLLAR CONSTRUCTION 2034 TOTAL SQFT 30'-0" WIDE X 68'-0" DEEP

3 Bedrooms
2-1/2 Baths
Great Room
2nd Floor Laundry
Walk-in Closet
Private Master Bath
Dinette
Home Office
2 Car Garage
Covered Porch
Grill Deck

DOLLAR CONSTRUCTION CROWLEY RESIDENCE ELEVATIONS SCALE: V4' : 1'

PLAN START DATE OVIVE

REVISED GUNNA