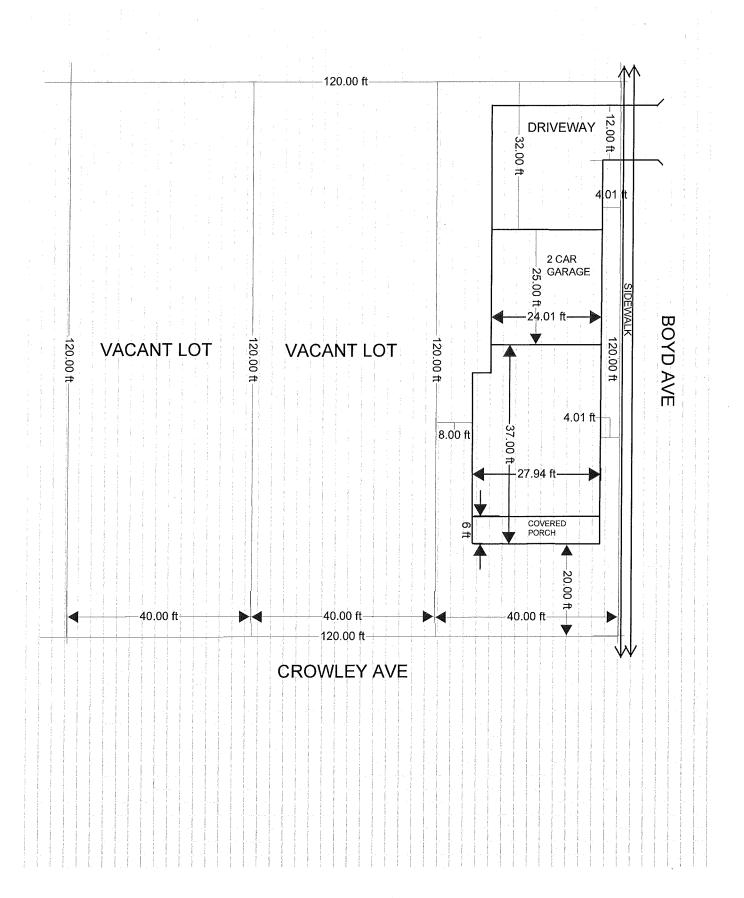

## DOLLAR CONSTRUCTION 2034 TOTAL SQFT 30'-0" WIDE X 68'-0" DEEP

3 Bedrooms
2-1/2 Baths
Great Room
2nd Floor Laundry
Walk-in Closet
Private Master Bath
Dinette
Home Office
2 Car Garage
Covered Porch
Grill Deck

DOLLAR CONSTRUCTION CROWLEY RESIDENCE ELEVATIONS SCALE: V4' : 1'

PLAN START DATE OVIVE

REVISED GUNNA