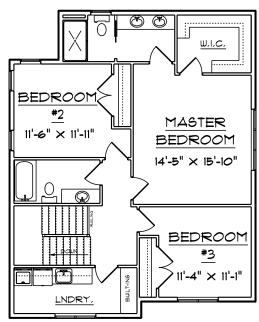

If you have any questions, please call or write.

Sincerely,

Brian Linaberry Code Enforcement Officer II Phone No.: 608-261-4236

IST FLOOR PLAN

2nd FLOOR PLAN

## DOLLAR CONSTRUCTION 2034 TOTAL SQFT 30'-0" WIDE X 68'-0" DEEP

3 Bedrooms
2-1/2 Baths
Great Room
2nd Floor Laundry
Walk-in Closet
Private Master Bath
Dinette
Home Office
2 Car Garage
Covered Porch
Grill Deck