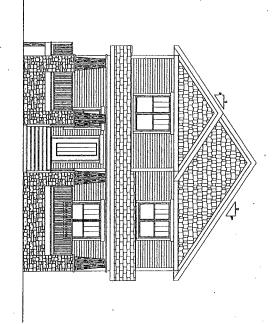

## DOLLAR CONSTRUCTION 2034 TOTAL SQFT 30'-0" WIDE X 68'-0" DEEP

3 Bedrooms
2-1/2 Baths
Great Room
2nd Floor Laundry
Walk-in Closet
Private Master Bath
Dinette
Home Office
2 Car Garage
Covered Porch
Grill Deck

DOLLAR CONSTRUCTION CROWLEY RESIDENCE ELEVATIONS SCALE: V4' : 1'

PLAN START DATE OVIVE

REVISED GUNNA