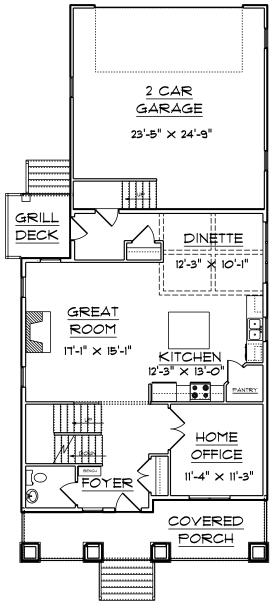

## DOLLAR CONSTRUCTION 2034 TOTAL SQFT 30'-0" WIDE X 68'-0" DEEP

3 Bedrooms
2-1/2 Baths
Great Room
2nd Floor Laundry
Walk-in Closet
Private Master Bath
Dinette
Home Office
2 Car Garage
Covered Porch
Grill Deck