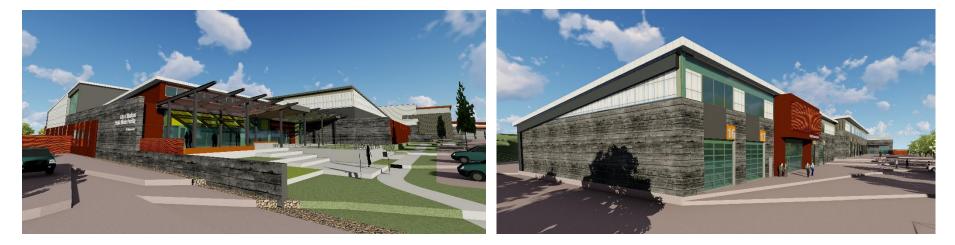

# METRO TRANSIT NAKOOSA TRAIL Satellite Bus Facility

INFORMATIONAL UDC PRESENTATION 03/07/2018 Madison, Wisconsin



# Site Context



RNL **NU Stantec** 

The Site is currently Zoned Commercial Center District (Retail), but is in process of being rezoned to Industrial Limited.

The surronding zones are Industrial - Limited District, Conservancy District, Suburban Residential - Varied District 2, and Planned Development District.



intenance



View from Nakoosa Trail to Cub Food Front



View from Site towards Walmart



View from Commercial - Nakoosa Corner looking towards Cub Foods



View looking down to Site





5

## **PROJECT SCHEDULE**

#### Phase 1: Fleet Services Facility









Maintenance Design



Phase 2 - Future Madison Metro Site











FLEET BUILDING PERSPECTIVES





Ν







Maintenance Design Group





## RNL now Stantec



Maintenance Design Group LEVEL 1 OVERALL FLOOR PLAN Metro Transit Nakoosa Trail Satellite Bus Facility Madison, Wisconsin | March 07, 2018



LEVEL 2 OVERALL FLOOR PLAN



RNL IN Stantec

N





Maintenance Design Group





RNL now 🕥 Stantec







intenance

Design Group

### PERSPECTIVES









#### Standing Seam Metal Roof



Maintenance Design Group



# Insulated Metal Panel



#### Precast Wall Panels



PERSPECTIVES