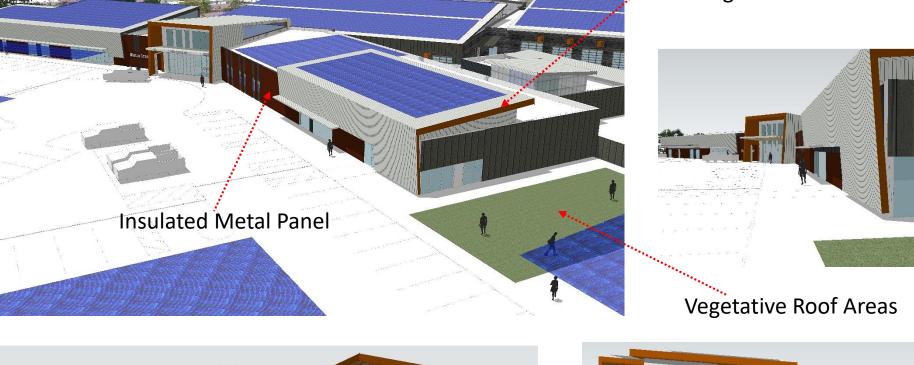

2, and Planned Development District.



intenance



View from Nakoosa Trail to Cub Food Front



View from Site towards Walmart



View from Commercial - Nakoosa Corner looking towards Cub Foods



View looking down to Site





5

## **PROJECT SCHEDULE**

#### Phase 1: Fleet Services Facility









Maintenance Design



Phase 2 - Future Madison Metro Site











FLEET BUILDING PERSPECTIVES





Ν







Maintenance Design Group





## RNL now Stantec



Maintenance Design Group LEVEL 1 OVERALL FLOOR PLAN Metro Transit Nakoosa Trail Satellite Bus Facility Madison, Wisconsin | March 07, 2018



LEVEL 2 OVERALL FLOOR PLAN



RNL IN Stantec

N





Maintenance Design Group





RNL now 🕥 Stantec







intenance

Design Group

### PERSPECTIVES









#### Standing Seam Metal Roof



Maintenance Design Group



# Insulated Metal Panel



#### Precast Wall Panels



PERSPECTIVES