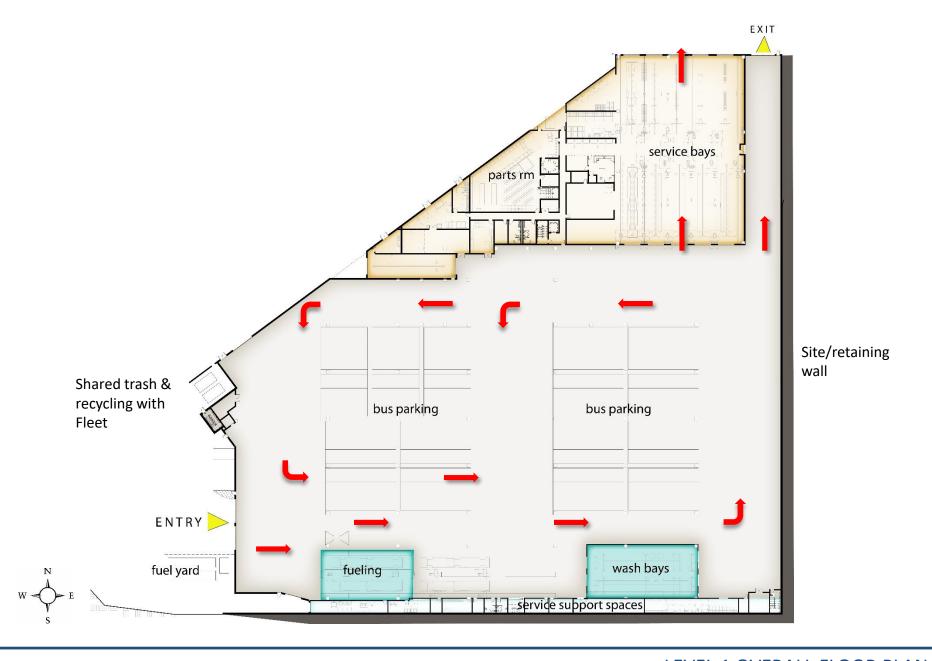

## RNL now Stantec

Maintenance Design Group LEVEL 1 OVERALL FLOOR PLAN Metro Transit Nakoosa Trail Satellite Bus Facility Madison, Wisconsin | March 07, 2018

LEVEL 2 OVERALL FLOOR PLAN

RNL IN Stantec

N

Maintenance Design Group