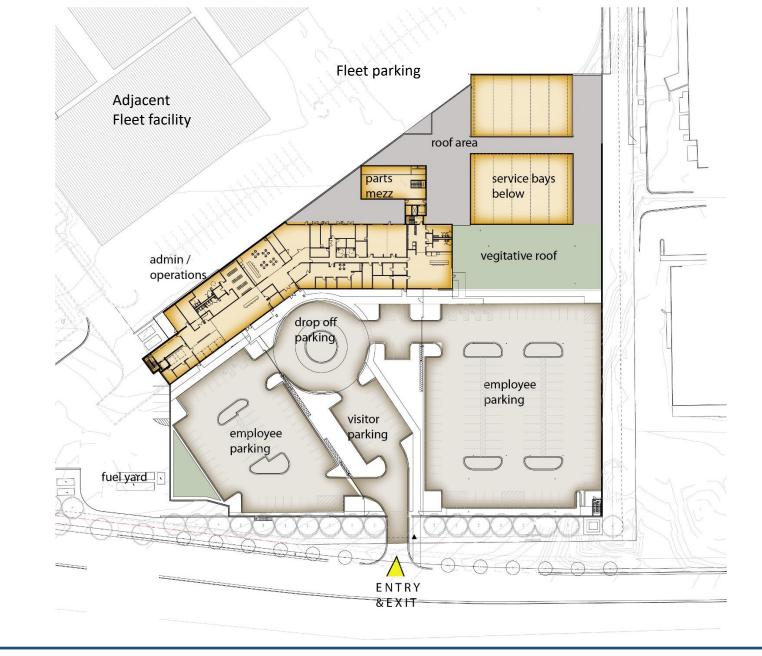

## RNL now Stantec

Maintenance Design Group LEVEL 1 OVERALL FLOOR PLAN Metro Transit Nakoosa Trail Satellite Bus Facility Madison, Wisconsin | March 07, 2018

LEVEL 2 OVERALL FLOOR PLAN

RNL IN Stantec

N

Maintenance Design Group