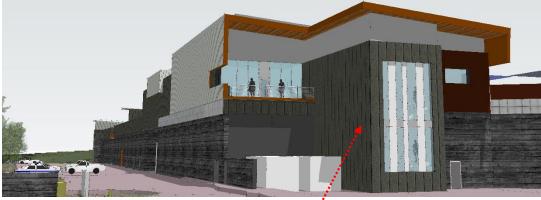

istrict.



intenance



View from Nakoosa Trail to Cub Food Front



View from Site towards Walmart



View from Commercial - Nakoosa Corner looking towards Cub Foods



View looking down to Site





5

## **PROJECT SCHEDULE**

#### Phase 1: Fleet Services Facility









Maintenance Design



Phase 2 - Future Madison Metro Site











FLEET BUILDING PERSPECTIVES





Ν







Maintenance Design Group





## RNL now Stantec



Maintenance Design Group LEVEL 1 OVERALL FLOOR PLAN Metro Transit Nakoosa Trail Satellite Bus Facility Madison, Wisconsin | March 07, 2018



LEVEL 2 OVERALL FLOOR PLAN



RNL IN Stantec

N





Maintenance Design Group





RNL now 🕥 Stantec







intenance

Design Group

### PERSPECTIVES









#### Standing Seam Metal Roof



Maintenance Design Group



# Insulated Metal Panel



#### Precast Wall Panels



PERSPECTIVES