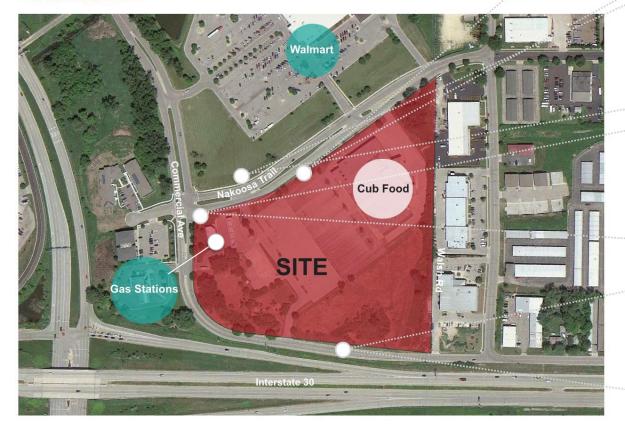

# Site Context

RNL **NU Stantec** 

The Site is currently Zoned Commercial Center District (Retail), but is in process of being rezoned to Industrial Limited.

The surronding zones are Industrial - Limited District, Conservancy District, Suburban Residential - Varied District 2, and Planned Development District.

intenance

View from Nakoosa Trail to Cub Food Front

View from Site towards Walmart

View from Commercial - Nakoosa Corner looking towards Cub Foods

View looking down to Site

5