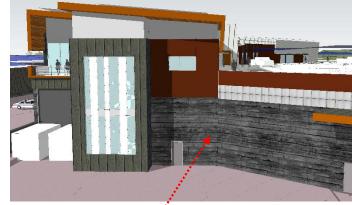

ew from Nakoosa Trail to Cub Food Front



View from Site towards Walmart



View from Commercial - Nakoosa Corner looking towards Cub Foods



View looking down to Site





5

## **PROJECT SCHEDULE**

#### Phase 1: Fleet Services Facility









Maintenance Design



Phase 2 - Future Madison Metro Site











FLEET BUILDING PERSPECTIVES





Ν







Maintenance Design Group





## RNL now Stantec



Maintenance Design Group LEVEL 1 OVERALL FLOOR PLAN Metro Transit Nakoosa Trail Satellite Bus Facility Madison, Wisconsin | March 07, 2018



LEVEL 2 OVERALL FLOOR PLAN



RNL IN Stantec

N





Maintenance Design Group





RNL now 🕥 Stantec







intenance

Design Group

### PERSPECTIVES









#### Standing Seam Metal Roof



Maintenance Design Group



# Insulated Metal Panel



#### Precast Wall Panels



PERSPECTIVES