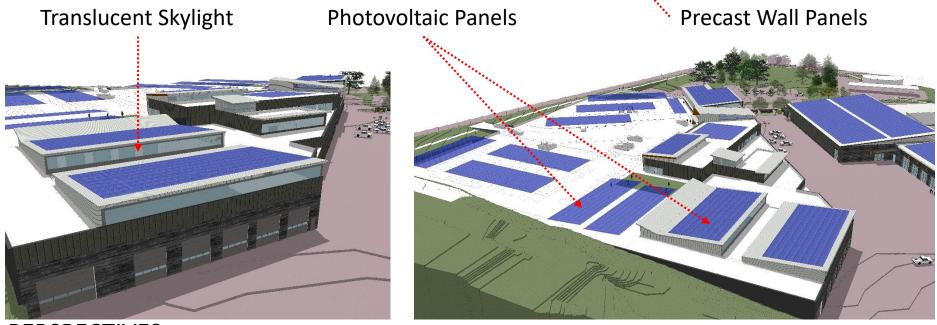

al - Limited District, Conservancy District, Suburban Residential - Varied District 2, and Planned Development District.



intenance



View from Nakoosa Trail to Cub Food Front



View from Site towards Walmart



View from Commercial - Nakoosa Corner looking towards Cub Foods



View looking down to Site





5

## **PROJECT SCHEDULE**

#### Phase 1: Fleet Services Facility









Maintenance Design



Phase 2 - Future Madison Metro Site











FLEET BUILDING PERSPECTIVES





Ν







Maintenance Design Group





## RNL now Stantec



Maintenance Design Group LEVEL 1 OVERALL FLOOR PLAN Metro Transit Nakoosa Trail Satellite Bus Facility Madison, Wisconsin | March 07, 2018



LEVEL 2 OVERALL FLOOR PLAN



RNL IN Stantec

N





Maintenance Design Group





RNL now 🕥 Stantec







intenance

Design Group

### PERSPECTIVES









#### Standing Seam Metal Roof



Maintenance Design Group



# Insulated Metal Panel



#### Precast Wall Panels



PERSPECTIVES