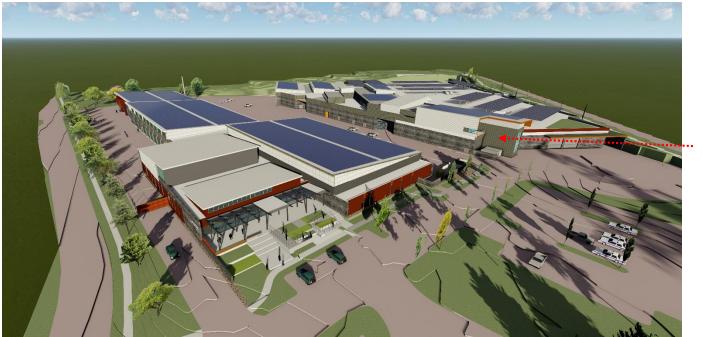

# METRO TRANSIT NAKOOSA TRAIL Satellite Bus Facility

INFORMATIONAL UDC PRESENTATION 03/07/2018 Madison, Wisconsin



# Site Context



RNL **NU Stantec** 

The Site is currently Zoned Commercial Center District (Retail), but is in process of being rezoned to Industrial Limited.

The surronding zones are Industrial - Limited District, Conservancy District, Suburban Residential - Varied District 2, and Planned Development District.



intenance



View from Nakoosa Trail to Cub Food Front



View from Site towards Walmart



View from Commercial - Nakoosa Corner looking towards Cub Foods



View looking down to Site





5

## **PROJECT SCHEDULE**

#### Phase 1: Fleet Services Facility









Maintenance Design



Phase 2 - Future Madison Metro Site











FLEET BUILDING PERSPECTIVES





Ν







Maintenance Design Group





## RNL now Stantec



Maintenance Design Group LEVEL 1 OVERALL FLOOR PLAN Metro Transit Nakoosa Trail Satellite Bus Facility Madison, Wisconsin | March 07, 2018



LEVEL 2 OVERALL FLOOR PLAN



RNL IN Stantec

N





Maintenance Design Group





RNL now 🕥 Stantec







intenance

Design Group

### PERSPECTIVES









#### Standing Seam Metal Roof



Maintenance Design Group



# Insulated Metal Panel



#### Precast Wall Panels



PERSPECTIVES