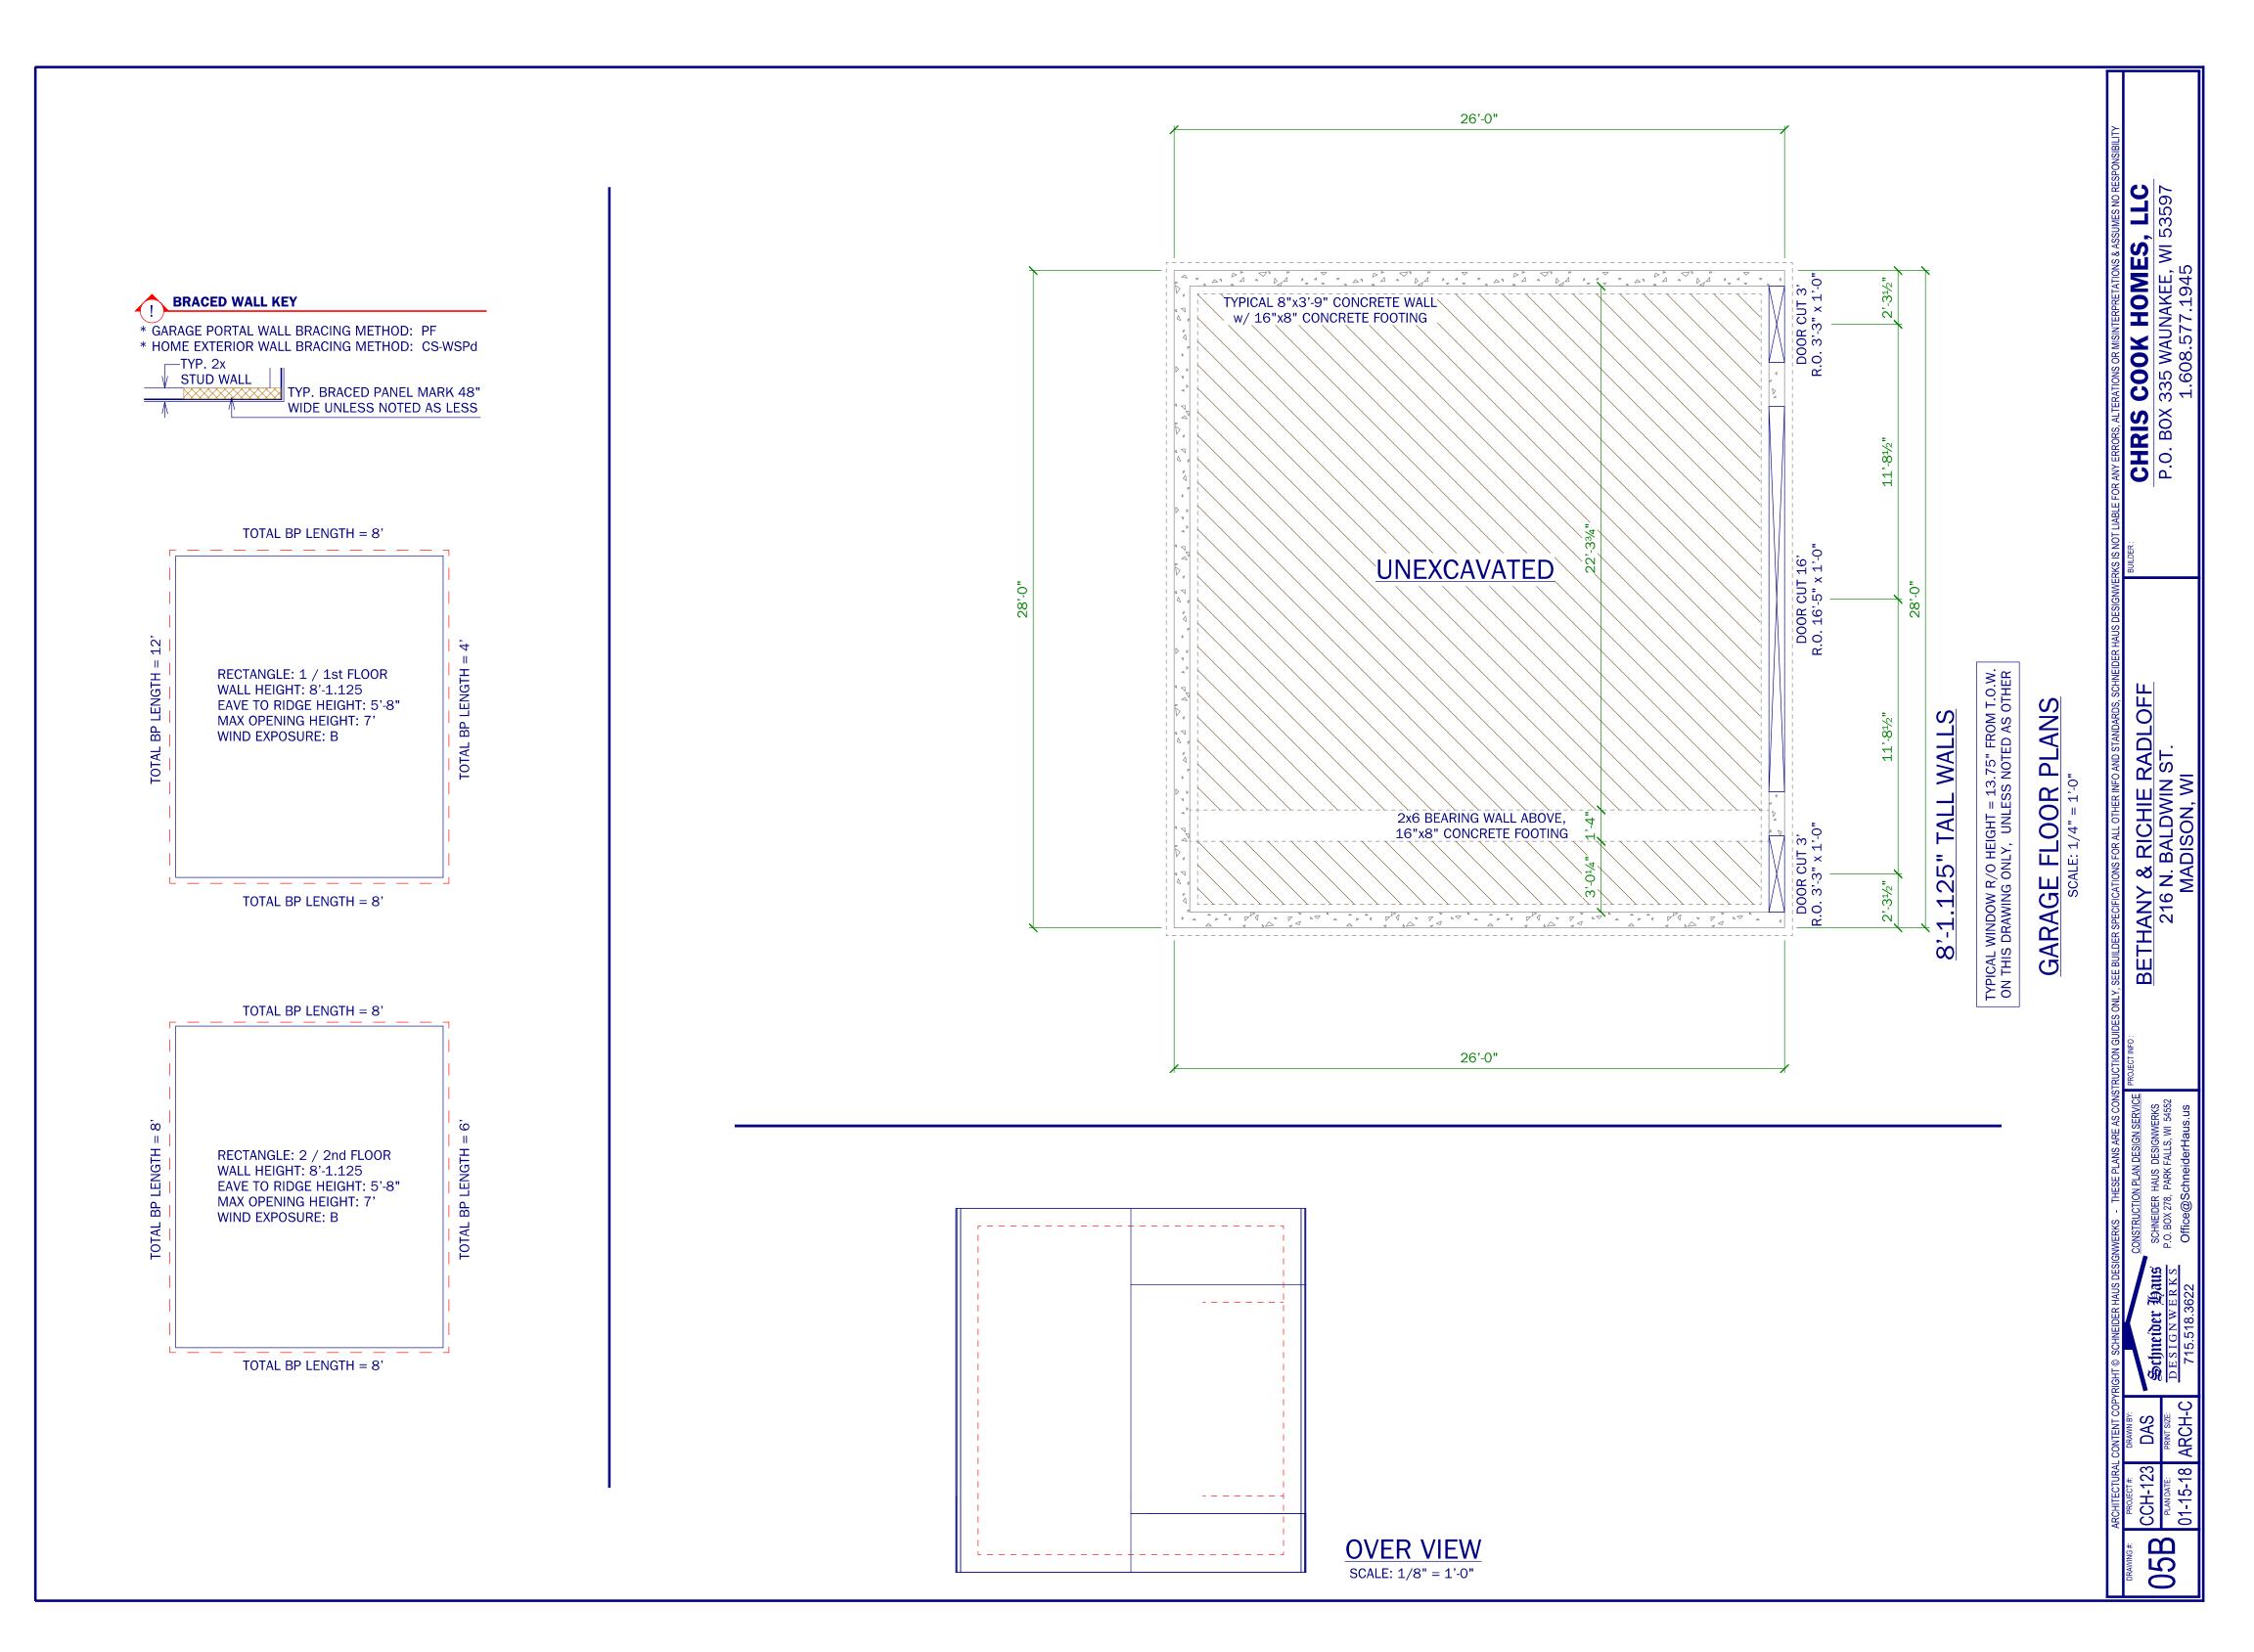

| 743   | ELEVATIONS                                                   | 01A                                                                                                                                                                                                                                                                                                                                                                                                                                                                                                                                                                                                                                                                                                                                                                                                                                                                                                                                                                                                                                                                                                                                                                                                                                                                                                                                                                                                                                                                                                                                                                                                                                                                                                                                                                                                                                                                                                                                                                                                                                                                                                                         |
|-------|--------------------------------------------------------------|-----------------------------------------------------------------------------------------------------------------------------------------------------------------------------------------------------------------------------------------------------------------------------------------------------------------------------------------------------------------------------------------------------------------------------------------------------------------------------------------------------------------------------------------------------------------------------------------------------------------------------------------------------------------------------------------------------------------------------------------------------------------------------------------------------------------------------------------------------------------------------------------------------------------------------------------------------------------------------------------------------------------------------------------------------------------------------------------------------------------------------------------------------------------------------------------------------------------------------------------------------------------------------------------------------------------------------------------------------------------------------------------------------------------------------------------------------------------------------------------------------------------------------------------------------------------------------------------------------------------------------------------------------------------------------------------------------------------------------------------------------------------------------------------------------------------------------------------------------------------------------------------------------------------------------------------------------------------------------------------------------------------------------------------------------------------------------------------------------------------------------|
| 1,063 | ELEVATIONS                                                   | 018                                                                                                                                                                                                                                                                                                                                                                                                                                                                                                                                                                                                                                                                                                                                                                                                                                                                                                                                                                                                                                                                                                                                                                                                                                                                                                                                                                                                                                                                                                                                                                                                                                                                                                                                                                                                                                                                                                                                                                                                                                                                                                                         |
| 1,063 | FOUNDATION                                                   | 02                                                                                                                                                                                                                                                                                                                                                                                                                                                                                                                                                                                                                                                                                                                                                                                                                                                                                                                                                                                                                                                                                                                                                                                                                                                                                                                                                                                                                                                                                                                                                                                                                                                                                                                                                                                                                                                                                                                                                                                                                                                                                                                          |
| 2,869 | 1st FLOOR                                                    | 03                                                                                                                                                                                                                                                                                                                                                                                                                                                                                                                                                                                                                                                                                                                                                                                                                                                                                                                                                                                                                                                                                                                                                                                                                                                                                                                                                                                                                                                                                                                                                                                                                                                                                                                                                                                                                                                                                                                                                                                                                                                                                                                          |
|       | 2nd FLOOR                                                    | 04                                                                                                                                                                                                                                                                                                                                                                                                                                                                                                                                                                                                                                                                                                                                                                                                                                                                                                                                                                                                                                                                                                                                                                                                                                                                                                                                                                                                                                                                                                                                                                                                                                                                                                                                                                                                                                                                                                                                                                                                                                                                                                                          |
| AGE   | GARAGE ELEVATIONS                                            | 05/                                                                                                                                                                                                                                                                                                                                                                                                                                                                                                                                                                                                                                                                                                                                                                                                                                                                                                                                                                                                                                                                                                                                                                                                                                                                                                                                                                                                                                                                                                                                                                                                                                                                                                                                                                                                                                                                                                                                                                                                                                                                                                                         |
| 1,063 | GARAGE FOUNATION                                             | 058                                                                                                                                                                                                                                                                                                                                                                                                                                                                                                                                                                                                                                                                                                                                                                                                                                                                                                                                                                                                                                                                                                                                                                                                                                                                                                                                                                                                                                                                                                                                                                                                                                                                                                                                                                                                                                                                                                                                                                                                                                                                                                                         |
| 179   | GARAGE 1st & 2nd FLOOR                                       | 050                                                                                                                                                                                                                                                                                                                                                                                                                                                                                                                                                                                                                                                                                                                                                                                                                                                                                                                                                                                                                                                                                                                                                                                                                                                                                                                                                                                                                                                                                                                                                                                                                                                                                                                                                                                                                                                                                                                                                                                                                                                                                                                         |
| 168   |                                                              |                                                                                                                                                                                                                                                                                                                                                                                                                                                                                                                                                                                                                                                                                                                                                                                                                                                                                                                                                                                                                                                                                                                                                                                                                                                                                                                                                                                                                                                                                                                                                                                                                                                                                                                                                                                                                                                                                                                                                                                                                                                                                                                             |
| 728   |                                                              |                                                                                                                                                                                                                                                                                                                                                                                                                                                                                                                                                                                                                                                                                                                                                                                                                                                                                                                                                                                                                                                                                                                                                                                                                                                                                                                                                                                                                                                                                                                                                                                                                                                                                                                                                                                                                                                                                                                                                                                                                                                                                                                             |
| 548   |                                                              |                                                                                                                                                                                                                                                                                                                                                                                                                                                                                                                                                                                                                                                                                                                                                                                                                                                                                                                                                                                                                                                                                                                                                                                                                                                                                                                                                                                                                                                                                                                                                                                                                                                                                                                                                                                                                                                                                                                                                                                                                                                                                                                             |
|       | 1,063<br>1,063<br>2,869<br>AGE<br>1,063<br>179<br>168<br>728 | 1,063   ELEVATIONS   FOUNDATION   1st FLOOR   2nd FLOOR   GARAGE ELEVATIONS   GARAGE FOUNATION   GARAGE 1st & 2nd FLOOR   168   728   FLOOR   1000   1000   1000   1000   1000   1000   1000   1000   1000   1000   1000   1000   1000   1000   1000   1000   1000   1000   1000   1000   1000   1000   1000   1000   1000   1000   1000   1000   1000   1000   1000   1000   1000   1000   1000   1000   1000   1000   1000   1000   1000   1000   1000   1000   1000   1000   1000   1000   1000   1000   1000   1000   1000   1000   1000   1000   1000   1000   1000   1000   1000   1000   1000   1000   1000   1000   1000   1000   1000   1000   1000   1000   1000   1000   1000   1000   1000   1000   1000   1000   1000   1000   1000   1000   1000   1000   1000   1000   1000   1000   1000   1000   1000   1000   1000   1000   1000   1000   1000   1000   1000   1000   1000   1000   1000   1000   1000   1000   1000   1000   1000   1000   1000   1000   1000   1000   1000   1000   1000   1000   1000   1000   1000   1000   1000   1000   1000   1000   1000   1000   1000   1000   1000   1000   1000   1000   1000   1000   1000   1000   1000   1000   1000   1000   1000   1000   1000   1000   1000   1000   1000   1000   1000   1000   1000   1000   1000   1000   1000   1000   1000   1000   1000   1000   1000   1000   1000   1000   1000   1000   1000   1000   1000   1000   1000   1000   1000   1000   1000   1000   1000   1000   1000   1000   1000   1000   1000   1000   1000   1000   1000   1000   1000   1000   1000   1000   1000   1000   1000   1000   1000   1000   1000   1000   1000   1000   1000   1000   1000   1000   1000   1000   1000   1000   1000   1000   1000   1000   1000   1000   1000   1000   1000   1000   1000   1000   1000   1000   1000   1000   1000   1000   1000   1000   1000   1000   1000   1000   1000   1000   1000   1000   1000   1000   1000   1000   1000   1000   1000   1000   1000   1000   1000   1000   1000   1000   1000   1000   1000   1000   1000   1000   1000   1000   1000   1000   1000   1000   1000   1000   1000   1000 |

## ! DESIGN STANDARDS AS DRAWN!

- REFER TO THE BUILDER'S SPECIFICATIONS FOR ALL ACTUAL
- MATERIALS USED, THESE PLANS ARE AS GUIDES ONLY ALL DIMENSIONS ARE ROUGH FRAMING (STUD TO STUD)
- \* ALL EXTERIOR HEADERS ARE (2-PLY 2x10 SPF #2) UNLESS NOTED AS OTHER ALL ELEVATION GRADES ARE DRAWN AS GUIDES ONLY,
- GRADE LINES AND MATERIAL DIMENSIONS MAY CHANGE DUE TO LOT EXPOSURE, ETC.
- SEE WINDOW & DOOR MANUFACTURER'S SPECIFICATIONS FOR ALL ACTUAL RECOMMENDED R.O.'s