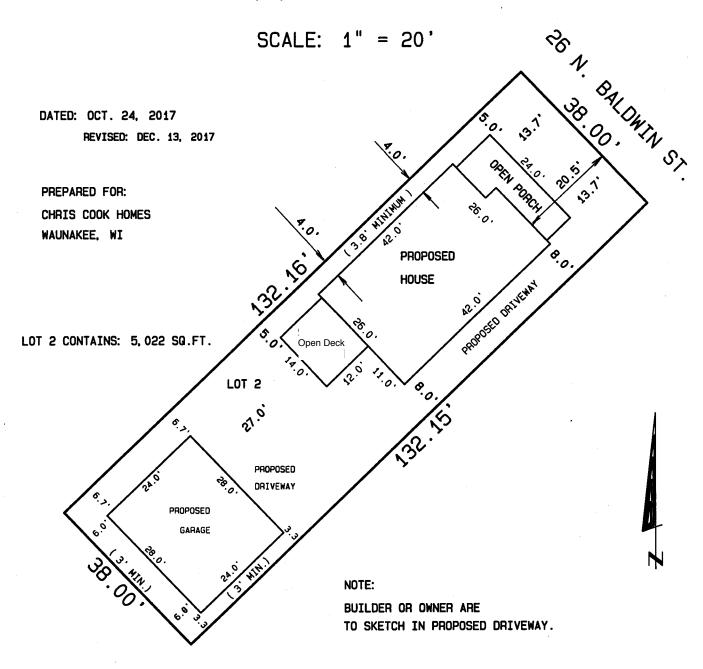

0 www.lsthmussurveying.com                                                                                                                                                                                                                                                  |                     |
| \PROJECT5\2016\160709-KRUEGER_24NBALDWIN\160709-KRUEGER_24NBALDWINCsm.DWG                                                                                                                                                                                                                                  | SHEET 4 OF 4        |

# **PLOT PLAN**

PREPARED BY

### **ARROW** Land Surveying

A Division of Radel and Associates, Inc. 109 Kingston Way • Waunakee, WI 53597 Tel: (608) 849-8116 • Fax: (608) 850-4115



DESCRIPTION: ( ZONED: TR-V1 )
LOT 2, CERTIFIED SURVEY MAP NO. 14451, IN THE
CITY OF MADISON, DANE COUNTY, WISCONSIN.

January 12, 2018

Re: 26 North Baldwin Street

To Madison Plan Commission:

Bethany Radloff and Richard Radloff presented their plans for 26 North Baldwin Street to the Tenney-Lapham Neighborhood Association (TLNA) Council on January 11, requesting support for the auxiliary dwelling unit (ADU). The plans include building a new house, whose style will fit in well with the neighborhood. The ADU design will be consistent with the house. They have notified the adjacent neighbors and have not had any negative feedback. Their plans fit well with the neighborhood plan to fill in empty spots and they have good experience as landlords.

The TLNA Council voted to support the propos