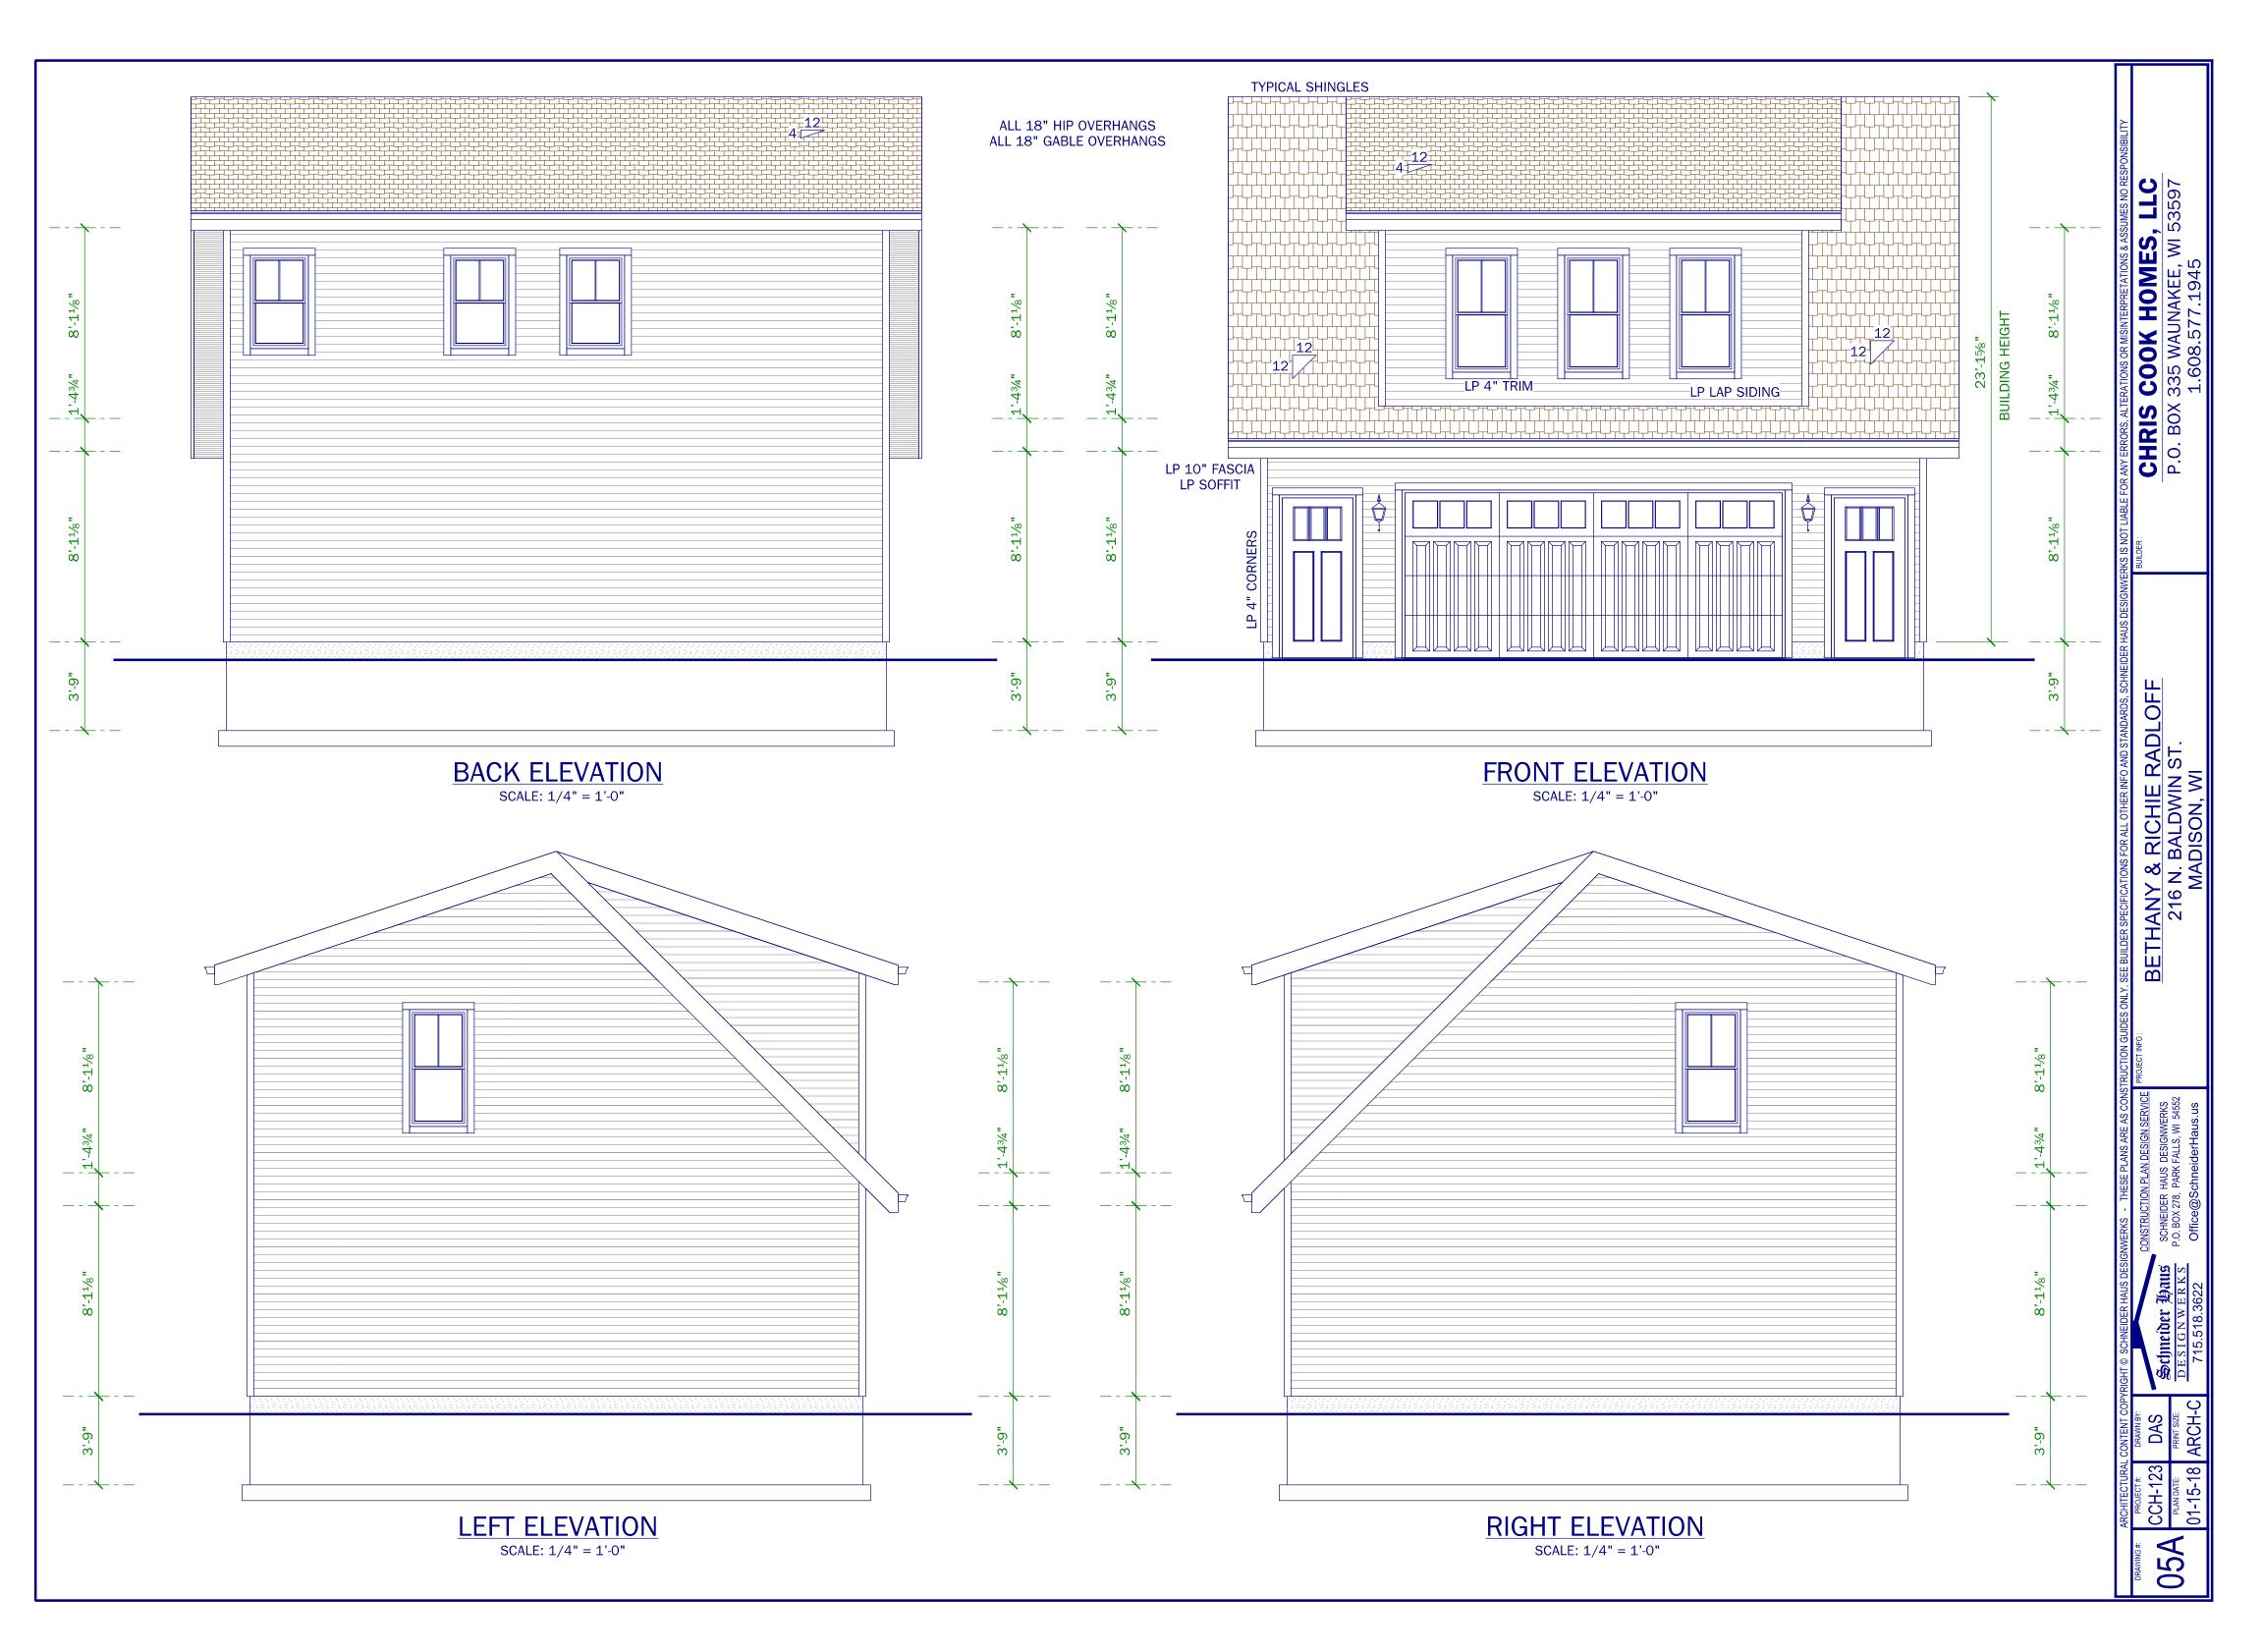

| 743   | ELEVATIONS                                                   | 01A                                                                                                                                                                                                                                                                                                                                                                                                                                                                                                                                                                                                                                                                                                                                                                                                                                                                                                                                                                                                                                                                                                                                                                                                                                                                                                                                                                                                                                                                                                                                                                                                                                                                                                                                                                                                                                                                                                                                                                                                                                                                                                                         |
|-------|--------------------------------------------------------------|-----------------------------------------------------------------------------------------------------------------------------------------------------------------------------------------------------------------------------------------------------------------------------------------------------------------------------------------------------------------------------------------------------------------------------------------------------------------------------------------------------------------------------------------------------------------------------------------------------------------------------------------------------------------------------------------------------------------------------------------------------------------------------------------------------------------------------------------------------------------------------------------------------------------------------------------------------------------------------------------------------------------------------------------------------------------------------------------------------------------------------------------------------------------------------------------------------------------------------------------------------------------------------------------------------------------------------------------------------------------------------------------------------------------------------------------------------------------------------------------------------------------------------------------------------------------------------------------------------------------------------------------------------------------------------------------------------------------------------------------------------------------------------------------------------------------------------------------------------------------------------------------------------------------------------------------------------------------------------------------------------------------------------------------------------------------------------------------------------------------------------|
| 1,063 | ELEVATIONS                                                   | 018                                                                                                                                                                                                                                                                                                                                                                                                                                                                                                                                                                                                                                                                                                                                                                                                                                                                                                                                                                                                                                                                                                                                                                                                                                                                                                                                                                                                                                                                                                                                                                                                                                                                                                                                                                                                                                                                                                                                                                                                                                                                                                                         |
| 1,063 | FOUNDATION                                                   | 02                                                                                                                                                                                                                                                                                                                                                                                                                                                                                                                                                                                                                                                                                                                                                                                                                                                                                                                                                                                                                                                                                                                                                                                                                                                                                                                                                                                                                                                                                                                                                                                                                                                                                                                                                                                                                                                                                                                                                                                                                                                                                                                          |
| 2,869 | 1st FLOOR                                                    | 03                                                                                                                                                                                                                                                                                                                                                                                                                                                                                                                                                                                                                                                                                                                                                                                                                                                                                                                                                                                                                                                                                                                                                                                                                                                                                                                                                                                                                                                                                                                                                                                                                                                                                                                                                                                                                                                                                                                                                                                                                                                                                                                          |
|       | 2nd FLOOR                                                    | 04                                                                                                                                                                                                                                                                                                                                                                                                                                                                                                                                                                                                                                                                                                                                                                                                                                                                                                                                                                                                                                                                                                                                                                                                                                                                                                                                                                                                                                                                                                                                                                                                                                                                                                                                                                                                                                                                                                                                                                                                                                                                                                                          |
| AGE   | GARAGE ELEVATIONS                                            | 05/                                                                                                                                                                                                                                                                                                                                                                                                                                                                                                                                                                                                                                                                                                                                                                                                                                                                                                                                                                                                                                                                                                                                                                                                                                                                                                                                                                                                                                                                                                                                                                                                                                                                                                                                                                                                                                                                                                                                                                                                                                                                                                                         |
| 1,063 | GARAGE FOUNATION                                             | 058                                                                                                                                                                                                                                                                                                                                                                                                                                                                                                                                                                                                                                                                                                                                                                                                                                                                                                                                                                                                                                                                                                                                                                                                                                                                                                                                                                                                                                                                                                                                                                                                                                                                                                                                                                                                                                                                                                                                                                                                                                                                                                                         |
| 179   | GARAGE 1st & 2nd FLOOR                                       | 050                                                                                                                                                                                                                                                                                                                                                                                                                                                                                                                                                                                                                                                                                                                                                                                                                                                                                                                                                                                                                                                                                                                                                                                                                                                                                                                                                                                                                                                                                                                                                                                                                                                                                                                                                                                                                                                                                                                                                                                                                                                                                                                         |
| 168   |                                                              |                                                                                                                                                                                                                                                                                                                                                                                                                                                                                                                                                                                                                                                                                                                                                                                                                                                                                                                                                                                                                                                                                                                                                                                                                                                                                                                                                                                                                                                                                                                                                                                                                                                                                                                                                                                                                                                                                                                                                                                                                                                                                                                             |
| 728   |                                                              |                                                                                                                                                                                                                                                                                                                                                                                                                                                                                                                                                                                                                                                                                                                                                                                                                                                                                                                                                                                                                                                                                                                                                                                                                                                                                                                                                                                                                                                                                                                                                                                                                                                                                                                                                                                                                                                                                                                                                                                                                                                                                                                             |
| 548   |                                                              |                                                                                                                                                                                                                                                                                                                                                                                                                                                                                                                                                                                                                                                                                                                                                                                                                                                                                                                                                                                                                                                                                                                                                                                                                                                                                                                                                                                                                                                                                                                                                                                                                                                                                                                                                                                                                                                                                                                                                                                                                                                                                                                             |
|       | 1,063<br>1,063<br>2,869<br>AGE<br>1,063<br>179<br>168<br>728 | 1,063   ELEVATIONS   FOUNDATION   1st FLOOR   2nd FLOOR   GARAGE ELEVATIONS   GARAGE FOUNATION   GARAGE 1st & 2nd FLOOR   168   728   FLOOR   1000   1000   1000   1000   1000   1000   1000   1000   1000   1000   1000   1000   1000   1000   1000   1000   1000   1000   1000   1000   1000   1000   1000   1000   1000   1000   1000   1000   1000   1000   1000   1000   1000   1000   1000   1000   1000   1000   1000   1000   1000   1000   1000   1000   1000   1000   1000   1000   1000   1000   1000   1000   1000   1000   1000   1000   1000   1000   1000   1000   1000   1000   1000   1000   1000   1000   1000   1000   1000   1000   1000   1000   1000   1000   1000   1000   1000   1000   1000   1000   1000   1000   1000   1000   1000   1000   1000   1000   1000   1000   1000   1000   1000   1000   1000   1000   1000   1000   1000   1000   1000   1000   1000   1000   1000   1000   1000   1000   1000   1000   1000   1000   1000   1000   1000   1000   1000   1000   1000   1000   1000   1000   1000   1000   1000   1000   1000   1000   1000   1000   1000   1000   1000   1000   1000   1000   1000   1000   1000   1000   1000   1000   1000   1000   1000   1000   1000   1000   1000   1000   1000   1000   1000   1000   1000   1000   1000   1000   1000   1000   1000   1000   1000   1000   1000   1000   1000   1000   1000   1000   1000   1000   1000   1000   1000   1000   1000   1000   1000   1000   1000   1000   1000   1000   1000   1000   1000   1000   1000   1000   1000   1000   1000   1000   1000   1000   1000   1000   1000   1000   1000   1000   1000   1000   1000   1000   1000   1000   1000   1000   1000   1000   1000   1000   1000   1000   1000   1000   1000   1000   1000   1000   1000   1000   1000   1000   1000   1000   1000   1000   1000   1000   1000   1000   1000   1000   1000   1000   1000   1000   1000   1000   1000   1000   1000   1000   1000   1000   1000   1000   1000   1000   1000   1000   1000   1000   1000   1000   1000   1000   1000   1000   1000   1000   1000   1000   1000   1000   1000   1000   1000   1000 |

## ! DESIGN STANDARDS AS DRAWN!

- REFER TO THE BUILDER'S SPECIFICATIONS FOR ALL ACTUAL
- MATERIALS USED, THESE PLANS ARE AS GUIDES ONLY ALL DIMENSIONS ARE ROUGH FRAMING (STUD TO STUD)
- \* ALL EXTERIOR HEADERS ARE (2-PLY 2x10 SPF #2) UNLESS NOTED AS OTHER ALL ELEVATION GRADES ARE DRAWN AS GUIDES ONLY,
- GRADE LINES AND MATERIAL DIMENSIONS MAY CHANGE DUE TO LOT EXPOSURE, ETC.
- SEE WINDOW & DOOR MANUFACTURER'S SPECIFICATIONS FOR ALL ACTUAL RECOMMENDED R.O.'s

**TYP. FOOTINGS & FOUNDATION FLOOR:** 

MIN. 4" to 6" OF BASE FILL (CLEAR STONE) - CONCRETE FOOTINGS W/ REBAR & WALL PINS W/ FORM A DRAIN SYSTEM AS NEEDED

3" CONCRETE SLAB

**FRONT ELEVATION** SCALE: 1/4" = 1'-0"

ELEVATION PLAN SCALE: 1/4" = 1'-0"

BETHANY & RICHIE RADL 216 N. BALDWIN ST. MADISON, WI

COOK HOMES, (335 WAUNAKEE, WI 5 1.608.577.1945

CHRIS (P.O. BOX