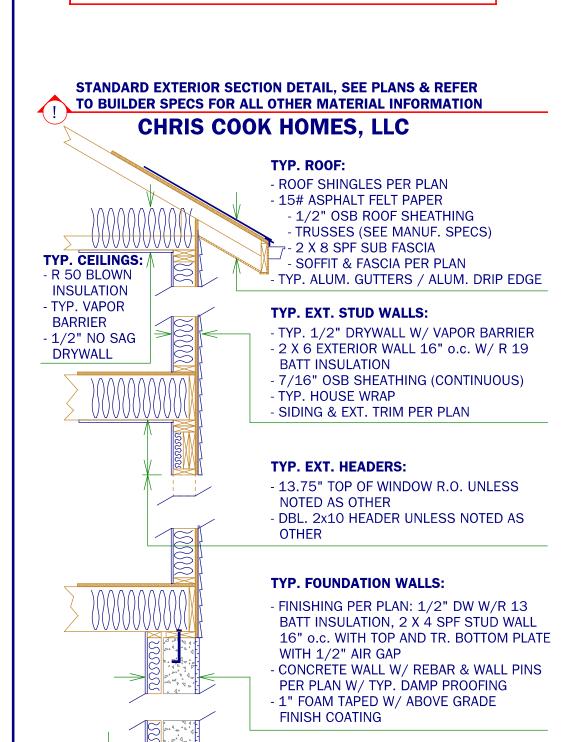

## ! DESIGN STANDARDS AS DRAWN!

- REFER TO THE BUILDER'S SPECIFICATIONS FOR ALL ACTUAL
- MATERIALS USED, THESE PLANS ARE AS GUIDES ONLY ALL DIMENSIONS ARE ROUGH FRAMING (STUD TO STUD)
- \* ALL EXTERIOR HEADERS ARE (2-PLY 2x10 SPF #2) UNLESS NOTED AS OTHER ALL ELEVATION GRADES ARE DRAWN AS GUIDES ONLY,
- GRADE LINES AND MATERIAL DIMENSIONS MAY CHANGE DUE TO LOT EXPOSURE, ETC.
- SEE WINDOW & DOOR MANUFACTURER'S SPECIFICATIONS FOR ALL ACTUAL RECOMMENDED R.O.'s

**TYP. FOOTINGS & FOUNDATION FLOOR:** 

MIN. 4" to 6" OF BASE FILL (CLEAR STONE) - CONCRETE FOOTINGS W/ REBAR & WALL PINS W/ FORM A DRAIN SYSTEM AS NEEDED

3" CONCRETE SLAB

**FRONT ELEVATION** SCALE: 1/4" = 1'-0"