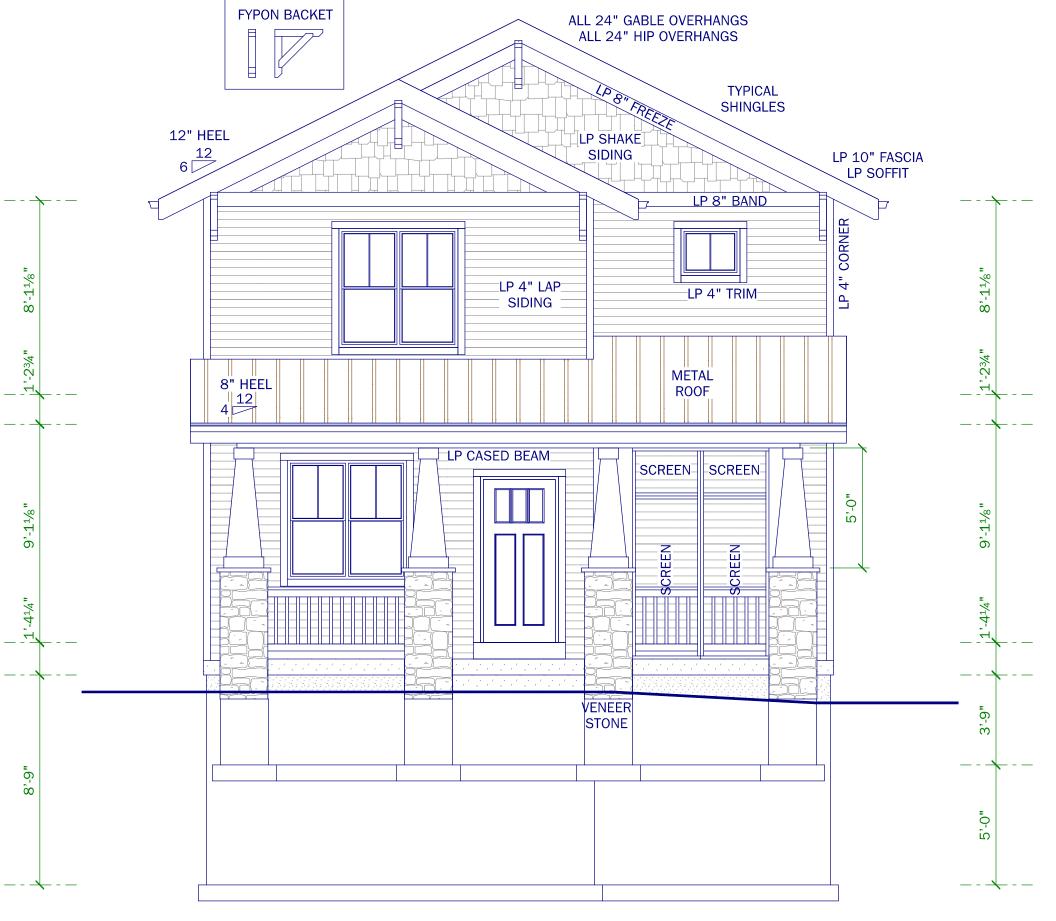

## ! DESIGN STANDARDS AS DRAWN!

- REFER TO THE BUILDER'S SPECIFICATIONS FOR ALL ACTUAL
- MATERIALS USED, THESE PLANS ARE AS GUIDES ONLY ALL DIMENSIONS ARE ROUGH FRAMING (STUD TO STUD)
- \* ALL EXTERIOR HEADERS ARE (2-PLY 2x10 SPF #2) UNLESS NOTED AS OTHER ALL ELEVATION GRADES ARE DRAWN AS GUIDES ONLY,
- GRADE LINES AND MATERIAL DIMENSIONS MAY CHANGE DUE TO LOT EXPOSURE, ETC.
- SEE WINDOW & DOOR MANUFACTURER'S SPECIFICATIONS FOR ALL ACTUAL RECOMMENDED R.O.'s