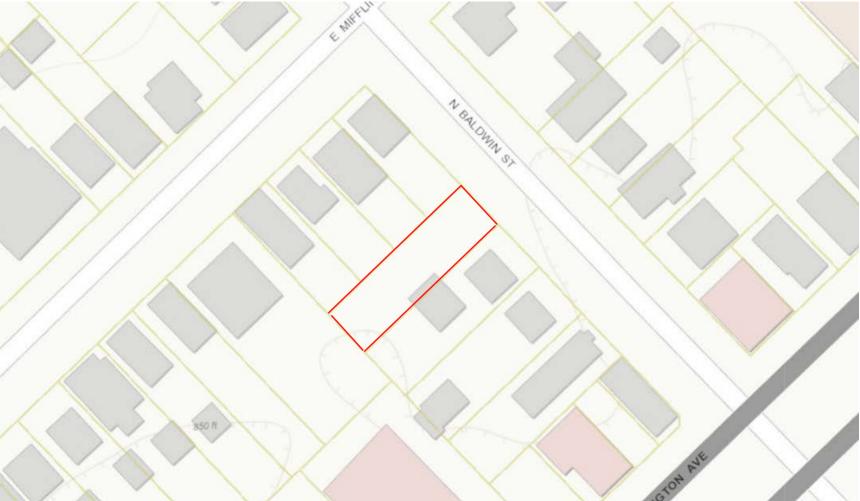

# **CERTIFIED SURVEY MAP**

Located in Lot 1, Certified Survey Map No. 1102 recorded March 29, 1973 in Volume 4 of Certified Survey Maps of Dane County, page 406, as Document No. 1359559, in the NE 1/4 of the NE 1/4 of Fractional Section 13, T7N, R9E, in the City of Madison, Dane County, Wisconsin

A parcel of land being Lot 1 of Certified Survey Map No. 1102 recorded March 29, 1973 in Volume 4 of Certified Survey Maps of Dane County, page 406, as Document No. 1359559, in the NE  $\frac{1}{4}$  of the NE  $\frac{1}{4}$  of Section 13, T7N, R9E, in the City of Madison, Dane County, Wisconsin, more particularly described as follows;

Commencing at the Meander Corner lying South of the North \$\frac{1}{2}\$ Corner of Section 13, T7N, R9E, said point lying S 00°38'27" W, 627.32 feet from the actual North \$\frac{1}{2}\$ Corner of Fractional Section 13, thence S 00°38'27" W, along the West line of the NE \$\frac{1}{2}\$ of said Fractional Section 13, 77.88 feet to a point which is N 00°38'27" E, 1874.71 feet from the Meander Corner north of said Center of Fractional Section 13; thence S 89°21'33" E, 1853.51 feet to the Northerly most platted boundary corner of Said Lot 1, Certified Survey Map No. 1102, said point is the point of beginning of this description;

thence S 43\*50'17" E, along the northeasterly platted boundary line of said Lot 1, C.S.M. No. 1102, and southwesterly right-of-way line of North Baldwin Street. 80.00 feet:

thence S 45"08"01" W, along the Southeasterly platted boundary line of said Lot 1, C.S.M. No. 1102, 132.13 feet; thence N 43"51"20" W, along the Southwesterly platted boundary line of said Lot 1, C.S.M. No. 1102, 80.00 feet; thence N 46"08"01" E, along the northwesterly platted boundary line of said Lot 1, C.S.M. No. 1102, 132.16 feet to the point of beginning.

This description contains an area of 10,572 square feet, or 0,24 acres.

I further certify that the map on sheet one (1) is a correct representation of the exterior boundaries of the land surveyed and that I have fully complied with the provisions of Chapter 236.34 of the State Statutes and the Land Division Ordinance of the City of Madison in surveying, dividing, and mapping the same.