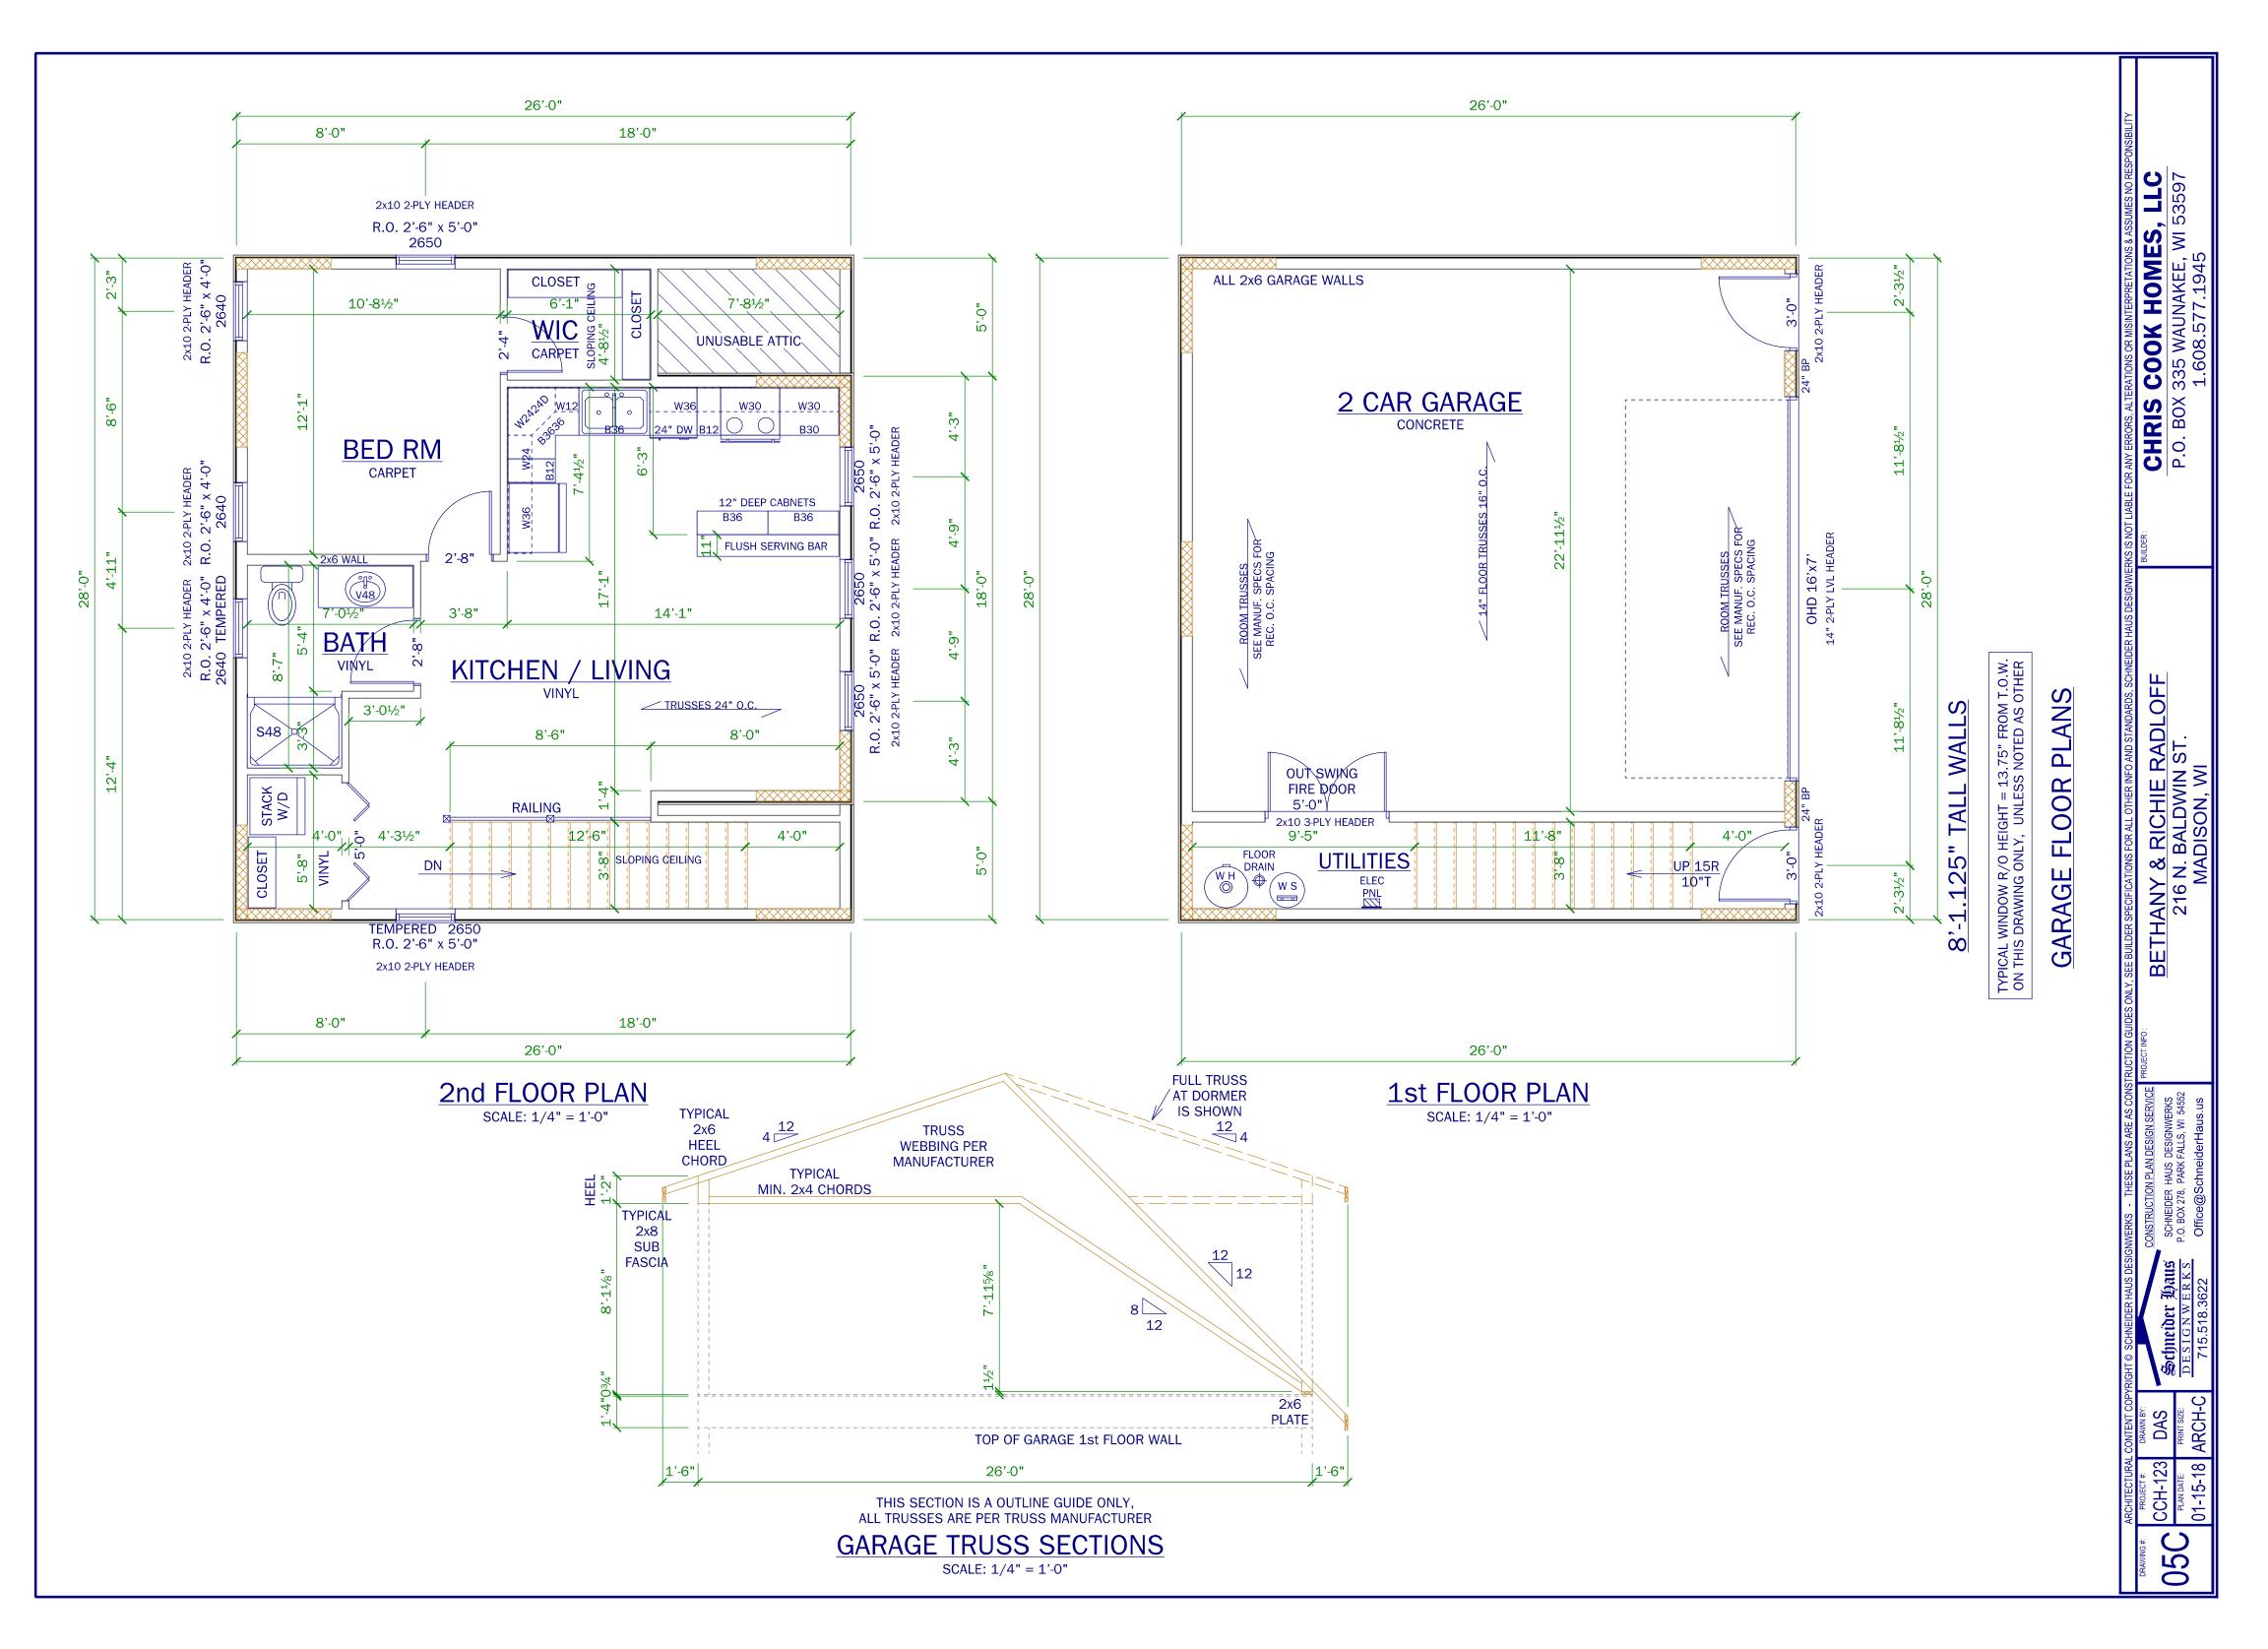

| 743   | ELEVATIONS                                                   | 01A                                                                                                                                                                                                                                                                                                                                                                                                                                                                                                                                                                                                                                                                                                                                                                                                                                                                                                                                                                                                                                                                                                                                                                                                                                                                                                                                                                                                                                                                                                                                                                                                                                                                                                                                                                                                                                                                                                                                                                                                                                                                                                                         |
|-------|--------------------------------------------------------------|-----------------------------------------------------------------------------------------------------------------------------------------------------------------------------------------------------------------------------------------------------------------------------------------------------------------------------------------------------------------------------------------------------------------------------------------------------------------------------------------------------------------------------------------------------------------------------------------------------------------------------------------------------------------------------------------------------------------------------------------------------------------------------------------------------------------------------------------------------------------------------------------------------------------------------------------------------------------------------------------------------------------------------------------------------------------------------------------------------------------------------------------------------------------------------------------------------------------------------------------------------------------------------------------------------------------------------------------------------------------------------------------------------------------------------------------------------------------------------------------------------------------------------------------------------------------------------------------------------------------------------------------------------------------------------------------------------------------------------------------------------------------------------------------------------------------------------------------------------------------------------------------------------------------------------------------------------------------------------------------------------------------------------------------------------------------------------------------------------------------------------|
| 1,063 | ELEVATIONS                                                   | 018                                                                                                                                                                                                                                                                                                                                                                                                                                                                                                                                                                                                                                                                                                                                                                                                                                                                                                                                                                                                                                                                                                                                                                                                                                                                                                                                                                                                                                                                                                                                                                                                                                                                                                                                                                                                                                                                                                                                                                                                                                                                                                                         |
| 1,063 | FOUNDATION                                                   | 02                                                                                                                                                                                                                                                                                                                                                                                                                                                                                                                                                                                                                                                                                                                                                                                                                                                                                                                                                                                                                                                                                                                                                                                                                                                                                                                                                                                                                                                                                                                                                                                                                                                                                                                                                                                                                                                                                                                                                                                                                                                                                                                          |
| 2,869 | 1st FLOOR                                                    | 03                                                                                                                                                                                                                                                                                                                                                                                                                                                                                                                                                                                                                                                                                                                                                                                                                                                                                                                                                                                                                                                                                                                                                                                                                                                                                                                                                                                                                                                                                                                                                                                                                                                                                                                                                                                                                                                                                                                                                                                                                                                                                                                          |
|       | 2nd FLOOR                                                    | 04                                                                                                                                                                                                                                                                                                                                                                                                                                                                                                                                                                                                                                                                                                                                                                                                                                                                                                                                                                                                                                                                                                                                                                                                                                                                                                                                                                                                                                                                                                                                                                                                                                                                                                                                                                                                                                                                                                                                                                                                                                                                                                                          |
| AGE   | GARAGE ELEVATIONS                                            | 05/                                                                                                                                                                                                                                                                                                                                                                                                                                                                                                                                                                                                                                                                                                                                                                                                                                                                                                                                                                                                                                                                                                                                                                                                                                                                                                                                                                                                                                                                                                                                                                                                                                                                                                                                                                                                                                                                                                                                                                                                                                                                                                                         |
| 1,063 | GARAGE FOUNATION                                             | 058                                                                                                                                                                                                                                                                                                                                                                                                                                                                                                                                                                                                                                                                                                                                                                                                                                                                                                                                                                                                                                                                                                                                                                                                                                                                                                                                                                                                                                                                                                                                                                                                                                                                                                                                                                                                                                                                                                                                                                                                                                                                                                                         |
| 179   | GARAGE 1st & 2nd FLOOR                                       | 050                                                                                                                                                                                                                                                                                                                                                                                                                                                                                                                                                                                                                                                                                                                                                                                                                                                                                                                                                                                                                                                                                                                                                                                                                                                                                                                                                                                                                                                                                                                                                                                                                                                                                                                                                                                                                                                                                                                                                                                                                                                                                                                         |
| 168   |                                                              |                                                                                                                                                                                                                                                                                                                                                                                                                                                                                                                                                                                                                                                                                                                                                                                                                                                                                                                                                                                                                                                                                                                                                                                                                                                                                                                                                                                                                                                                                                                                                                                                                                                                                                                                                                                                                                                                                                                                                                                                                                                                                                                             |
| 728   |                                                              |                                                                                                                                                                                                                                                                                                                                                                                                                                                                                                                                                                                                                                                                                                                                                                                                                                                                                                                                                                                                                                                                                                                                                                                                                                                                                                                                                                                                                                                                                                                                                                                                                                                                                                                                                                                                                                                                                                                                                                                                                                                                                                                             |
| 548   |                                                              |                                                                                                                                                                                                                                                                                                                                                                                                                                                                                                                                                                                                                                                                                                                                                                                                                                                                                                                                                                                                                                                                                                                                                                                                                                                                                                                                                                                                                                                                                                                                                                                                                                                                                                                                                                                                                                                                                                                                                                                                                                                                                                                             |
|       | 1,063<br>1,063<br>2,869<br>AGE<br>1,063<br>179<br>168<br>728 | 1,063   ELEVATIONS   FOUNDATION   1st FLOOR   2nd FLOOR   GARAGE ELEVATIONS   GARAGE FOUNATION   GARAGE 1st & 2nd FLOOR   168   728   FLOOR   1000   1000   1000   1000   1000   1000   1000   1000   1000   1000   1000   1000   1000   1000   1000   1000   1000   1000   1000   1000   1000   1000   1000   1000   1000   1000   1000   1000   1000   1000   1000   1000   1000   1000   1000   1000   1000   1000   1000   1000   1000   1000   1000   1000   1000   1000   1000   1000   1000   1000   1000   1000   1000   1000   1000   1000   1000   1000   1000   1000   1000   1000   1000   1000   1000   1000   1000   1000   1000   1000   1000   1000   1000   1000   1000   1000   1000   1000   1000   1000   1000   1000   1000   1000   1000   1000   1000   1000   1000   1000   1000   1000   1000   1000   1000   1000   1000   1000   1000   1000   1000   1000   1000   1000   1000   1000   1000   1000   1000   1000   1000   1000   1000   1000   1000   1000   1000   1000   1000   1000   1000   1000   1000   1000   1000   1000   1000   1000   1000   1000   1000   1000   1000   1000   1000   1000   1000   1000   1000   1000   1000   1000   1000   1000   1000   1000   1000   1000   1000   1000   1000   1000   1000   1000   1000   1000   1000   1000   1000   1000   1000   1000   1000   1000   1000   1000   1000   1000   1000   1000   1000   1000   1000   1000   1000   1000   1000   1000   1000   1000   1000   1000   1000   1000   1000   1000   1000   1000   1000   1000   1000   1000   1000   1000   1000   1000   1000   1000   1000   1000   1000   1000   1000   1000   1000   1000   1000   1000   1000   1000   1000   1000   1000   1000   1000   1000   1000   1000   1000   1000   1000   1000   1000   1000   1000   1000   1000   1000   1000   1000   1000   1000   1000   1000   1000   1000   1000   1000   1000   1000   1000   1000   1000   1000   1000   1000   1000   1000   1000   1000   1000   1000   1000   1000   1000   1000   1000   1000   1000   1000   1000   1000   1000   1000   1000   1000   1000   1000   1000   1000   1000   1000 |

## ! DESIGN STANDARDS AS DRAWN!

- REFER TO THE BUILDER'S SPECIFICATIONS FOR ALL ACTUAL
- MATERIALS USED, THESE PLANS ARE AS GUIDES ONLY ALL DIMENSIONS ARE ROUGH FRAMING (STUD TO STUD)
- \* ALL EXTERIOR HEADERS ARE (2-PLY 2x10 SPF #2) UNLESS NOTED AS OTHER ALL ELEVATION GRADES ARE DRAWN AS GUIDES ONLY,
- GRADE LINES AND MATERIAL DIMENSIONS MAY CHANGE DUE TO LOT EXPOSURE, ETC.
- SEE WINDOW & DOOR MANUFACTURER'S SPECIFICATIONS FOR ALL ACTUAL RECOMMENDED R.O.'s