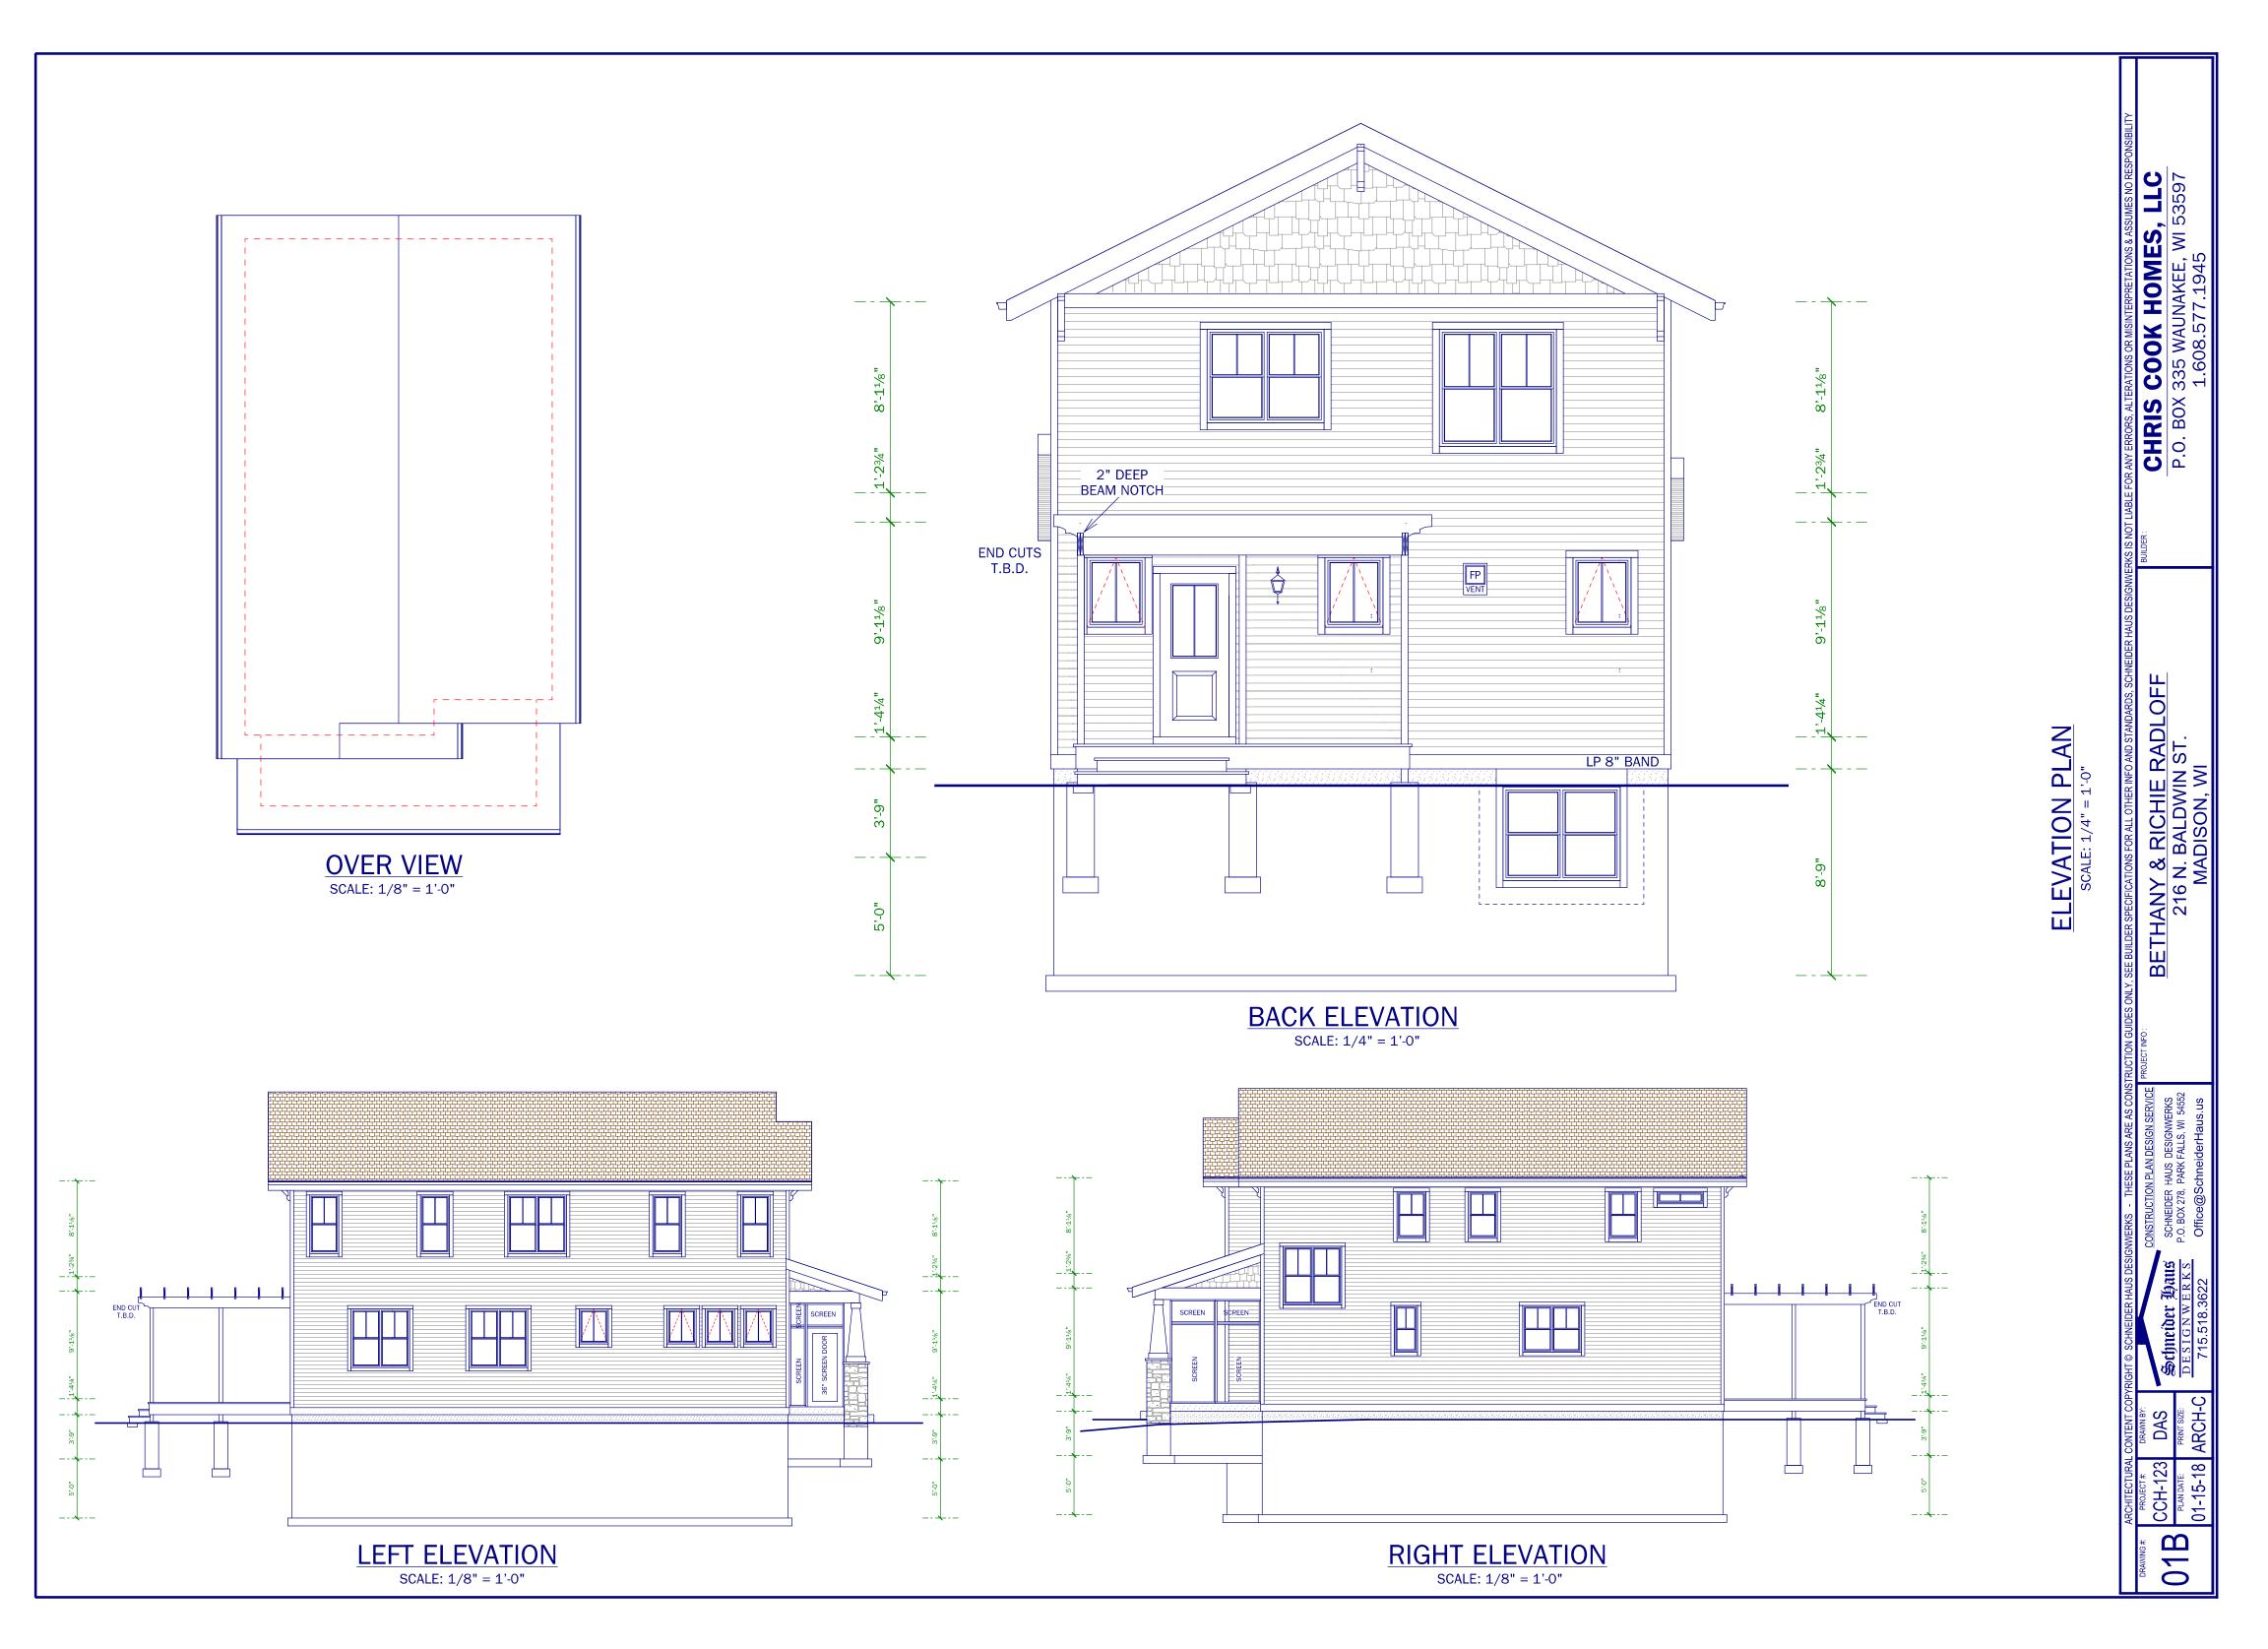

ELEVATION PLAN SCALE: 1/4" = 1'-0"

BETHANY & RICHIE RADL 216 N. BALDWIN ST. MADISON, WI

COOK HOMES, (335 WAUNAKEE, WI 5 1.608.577.1945

CHRIS (P.O. BOX