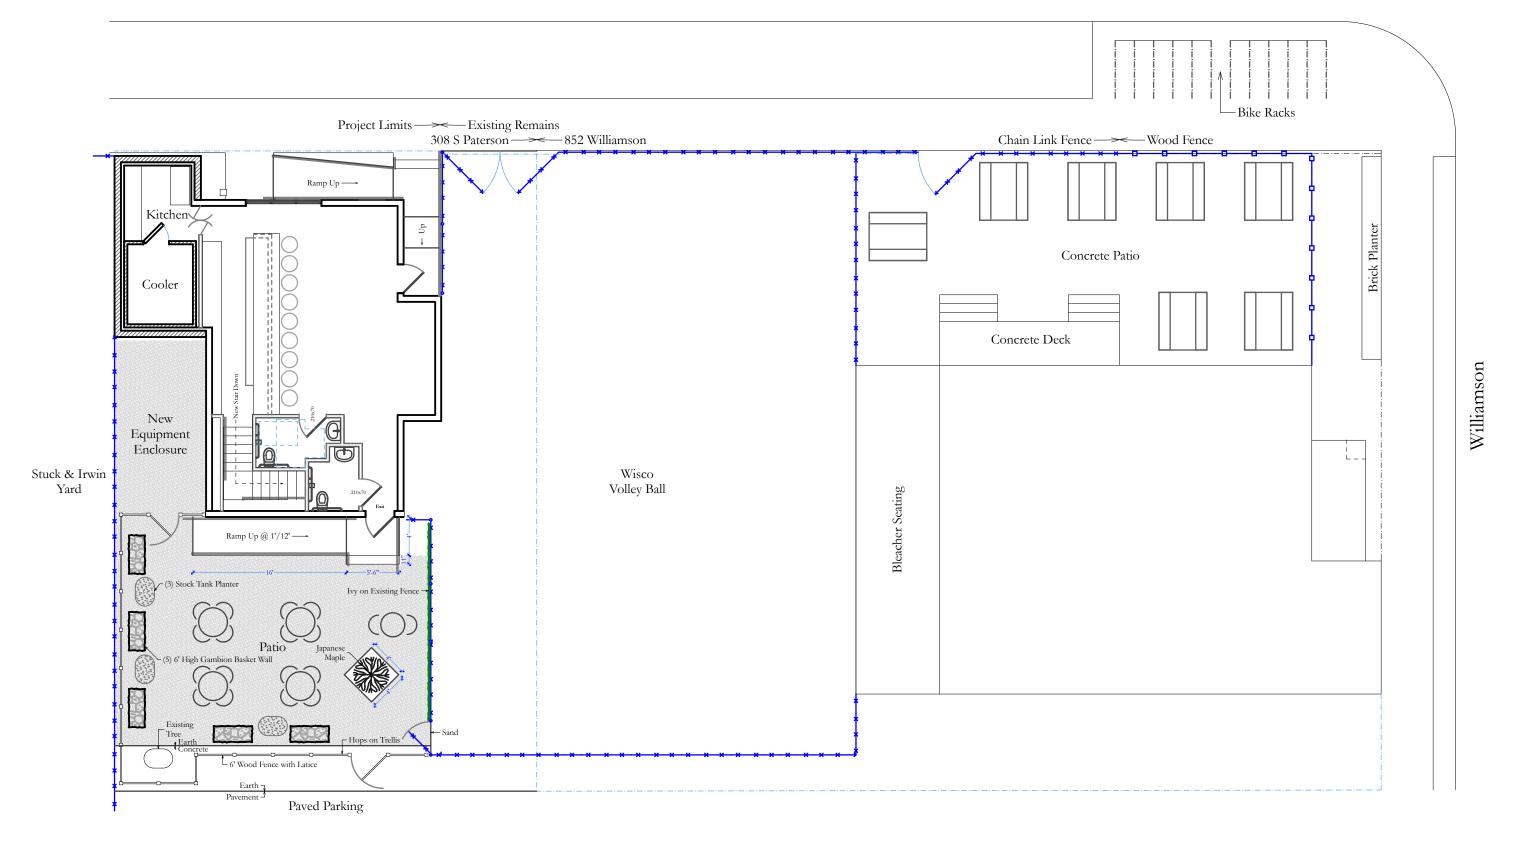

## **Project Data:**

| I Toject Data.       |             |
|----------------------|-------------|
| Site Area            | 2,904 SF    |
| Zoning               | HIS-TL, TSS |
| Existing Impervious  |             |
| Building             | 907 SF      |
| Concrete @ Front     | 95 SF       |
| Rear Concrete Deck   | 950 SF      |
| Proposed Impervious  |             |
| Building             | 907 SF      |
| Front Entry          | 110 SF      |
| Rear Patio           | 935 SF      |
| Change in Impervious | Area        |
| Net                  | 0 SF        |
| Disturbed Area       | 125 SF      |
| Building Areas       |             |
| Ground               | 907 SF      |
| Basement             | 717 SF      |
| Construction Type    | VB          |
| Capacity             | 30          |
|                      |             |

### Patterson

McFadden & Company 380 West Washington Ave Madison, Wisconsin 53703 608.251.1350 mcfadden@mailbag.com

Proposed Site Plan @1' = 10'308 S Paterson February 6, 2018

308 S Paterson December 12, 2017