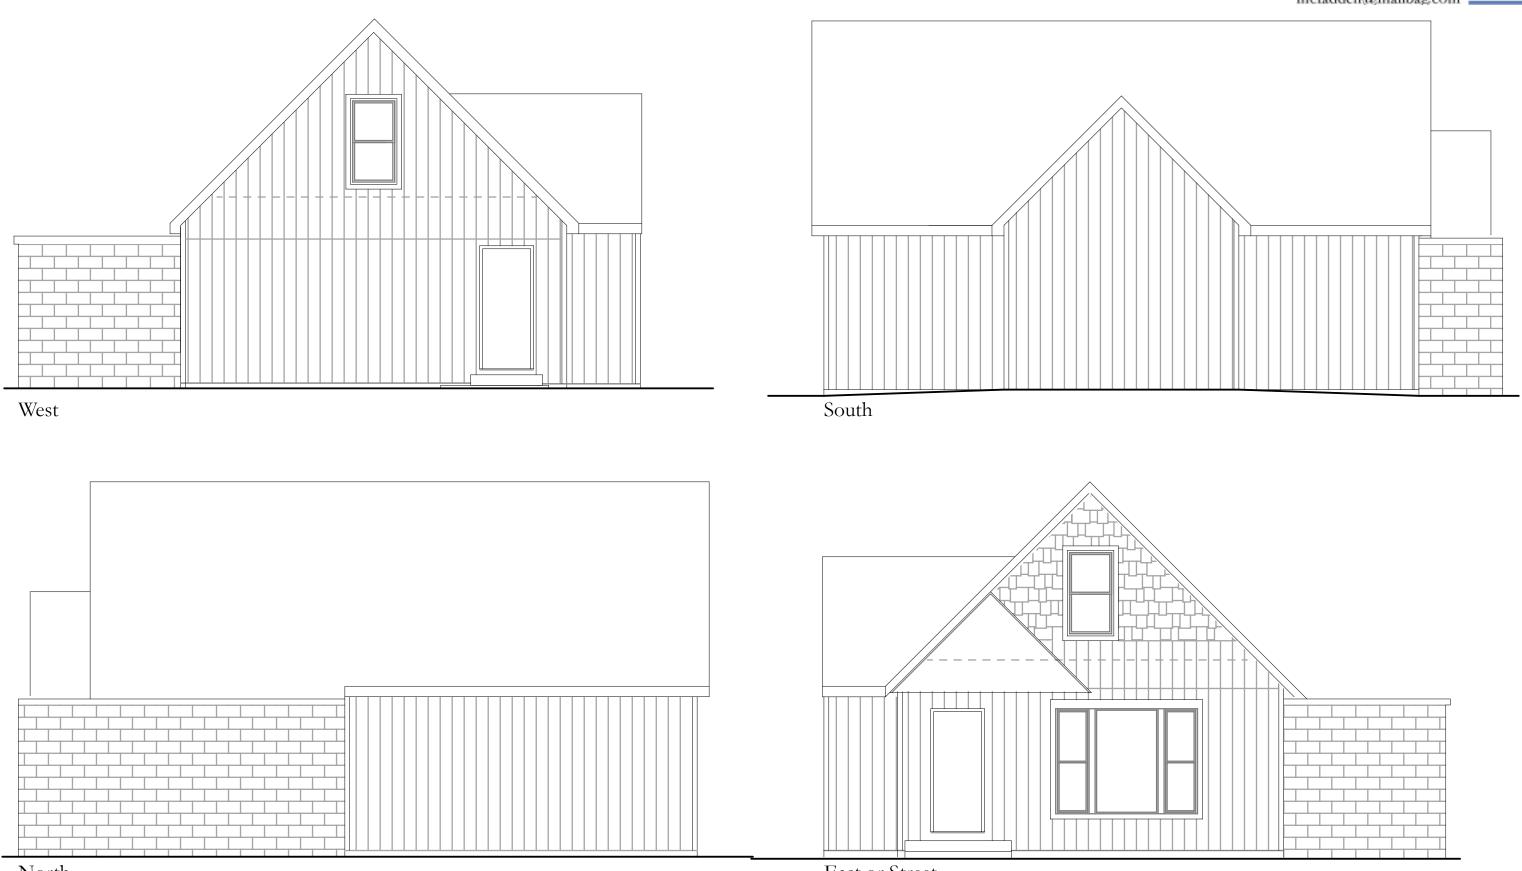

North

East or Street

McFadden & Company 380 West Washington Ave Madison, Wisconsin 53703 608.251.1350 mcfadden@mailbag.com

Existing Elevations @ 3/16" = 1'-0"308 S Paterson September 1, 2017 A6

|  | <u>, , , , , , , , , , , , , , , , , , , </u> |
|--|-----------------------------------------------|
|  |                                               |
|  |                                               |
|  |                                               |
|  |                                               |
|  |                                               |
|  |                                               |
|  |                                               |
|  |                                               |
|  |                                               |
|  |                                               |
|  |                                               |
|  |                                               |
|  |                                               |
|  |                                               |
|  |                                               |
|  |                                               |
|  |                                               |
|  |                                               |
|  |                                               |
|  |                                               |
|  |                                               |
|  |                                               |