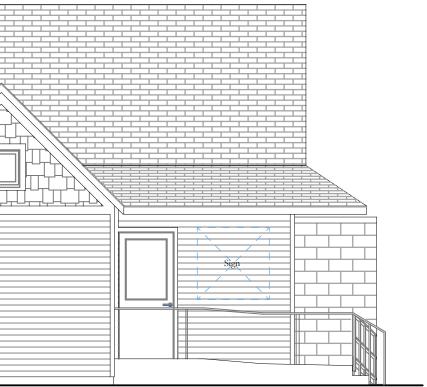

North

East or Street

McFadden & Company 380 West Washington Ave Madison, Wisconsin 53703 608.251.1350 mcfadden@mailbag.com

Existing Elevations @ 3/16" = 1'-0"308 S Paterson September 1, 2017 A6

|  | <u>, , , , , , , , , , , , , , , , , , , </u> |
|--|-----------------------------------------------|
|  |                                               |
|  |                                               |
|  |                                               |
|  |                                               |
|  |                                               |
|  |                                               |
|  |                                               |
|  |                                               |
|  |                                               |
|  |                                               |
|  |                                               |
|  |                                               |
|  |                                               |
|  |                                               |
|  |                                               |
|  |                                               |
|  |                                               |
|  |                                               |
|  |                                               |
|  |                                               |
|  |                                               |
|  |                                               |