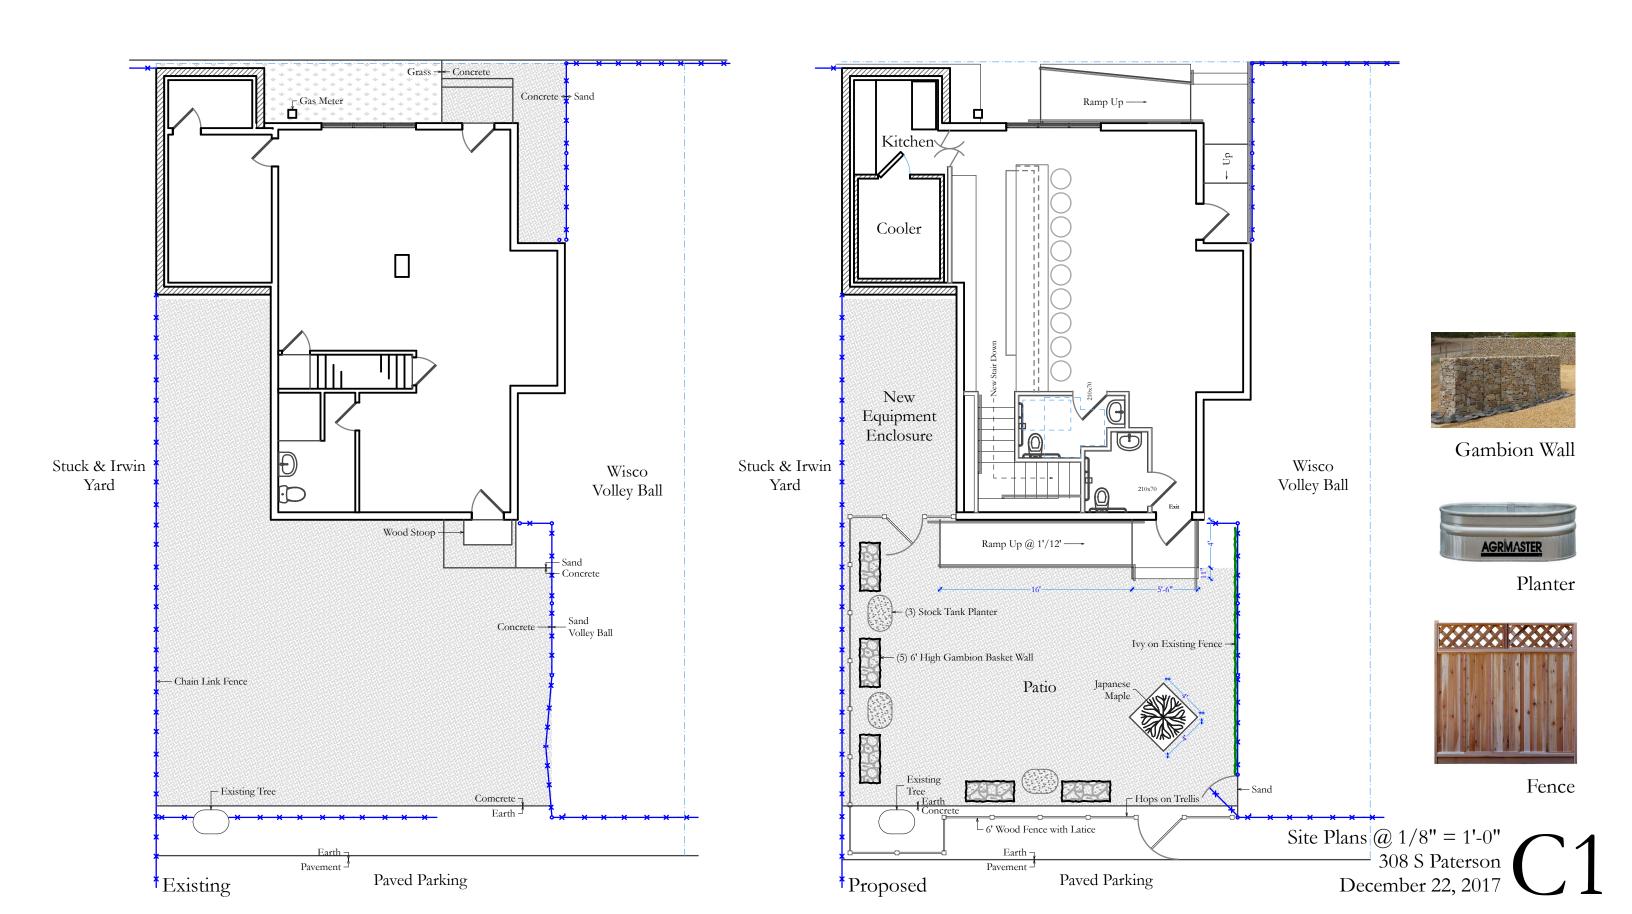

## **Project Data:**

| I Toject Data.       |             |
|----------------------|-------------|
| Site Area            | 2,904 SF    |
| Zoning               | HIS-TL, TSS |
| Existing Impervious  |             |
| Building             | 907 SF      |
| Concrete @ Front     | 95 SF       |
| Rear Concrete Deck   | 950 SF      |
| Proposed Impervious  |             |
| Building             | 907 SF      |
| Front Entry          | 110 SF      |
| Rear Patio           | 935 SF      |
| Change in Impervious | Area        |
| Net                  | 0 SF        |
| Disturbed Area       | 125 SF      |
| Building Areas       |             |
| Ground               | 907 SF      |
| Basement             | 717 SF      |
| Construction Type    | VB          |
| Capacity             | 30          |
|                      |             |

### Patterson

McFadden & Company 380 West Washington Ave Madison, Wisconsin 53703 608.251.1350 mcfadden@mailbag.com

Proposed Site Plan @1' = 10'308 S Paterson February 6, 2018

308 S Paterson December 12, 2017