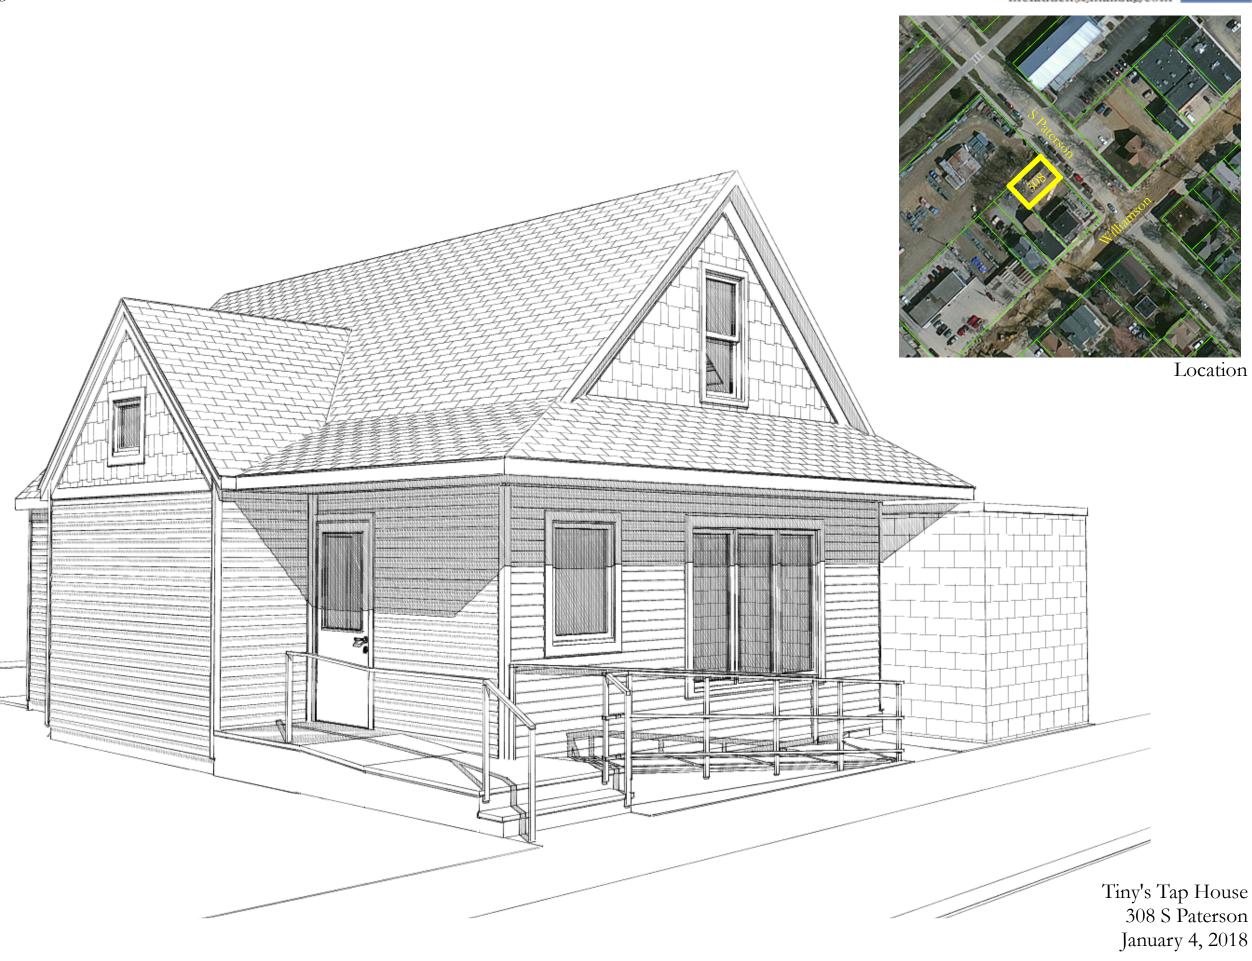

Tiny's Tap House will offer an intimate environment where customers can enjoy unique and seasonal beers and spirits created by micro brewers mainly from Wisconsin. We will feature nonalcoholic beverages, coffee and teas. Williamson Street restaurants will be featured as food caterers along with occasional food cart nights.

McFadden & Company 380 West Washington Ave Madison, Wisconsin 53703 608.251.1350 mcfadden@mailbag.com

Legal Description ORIGINAL PLAT, BLK 147, NW 44 FT OF LOT 10

McFadden & Company 380 West Washington Ave Madison, Wisconsin 53703 608.251.1350 mcfadden@mailbag.com

### Patterson

McFadden & Company 380 West Washington Ave Madison, Wisconsin 53703 608.251.1350 mcfadden@mailbag.com

Proposed Site Plan @1' = 10'308 S Paterson February 6, 2018

308 S Paterson December 12, 2017