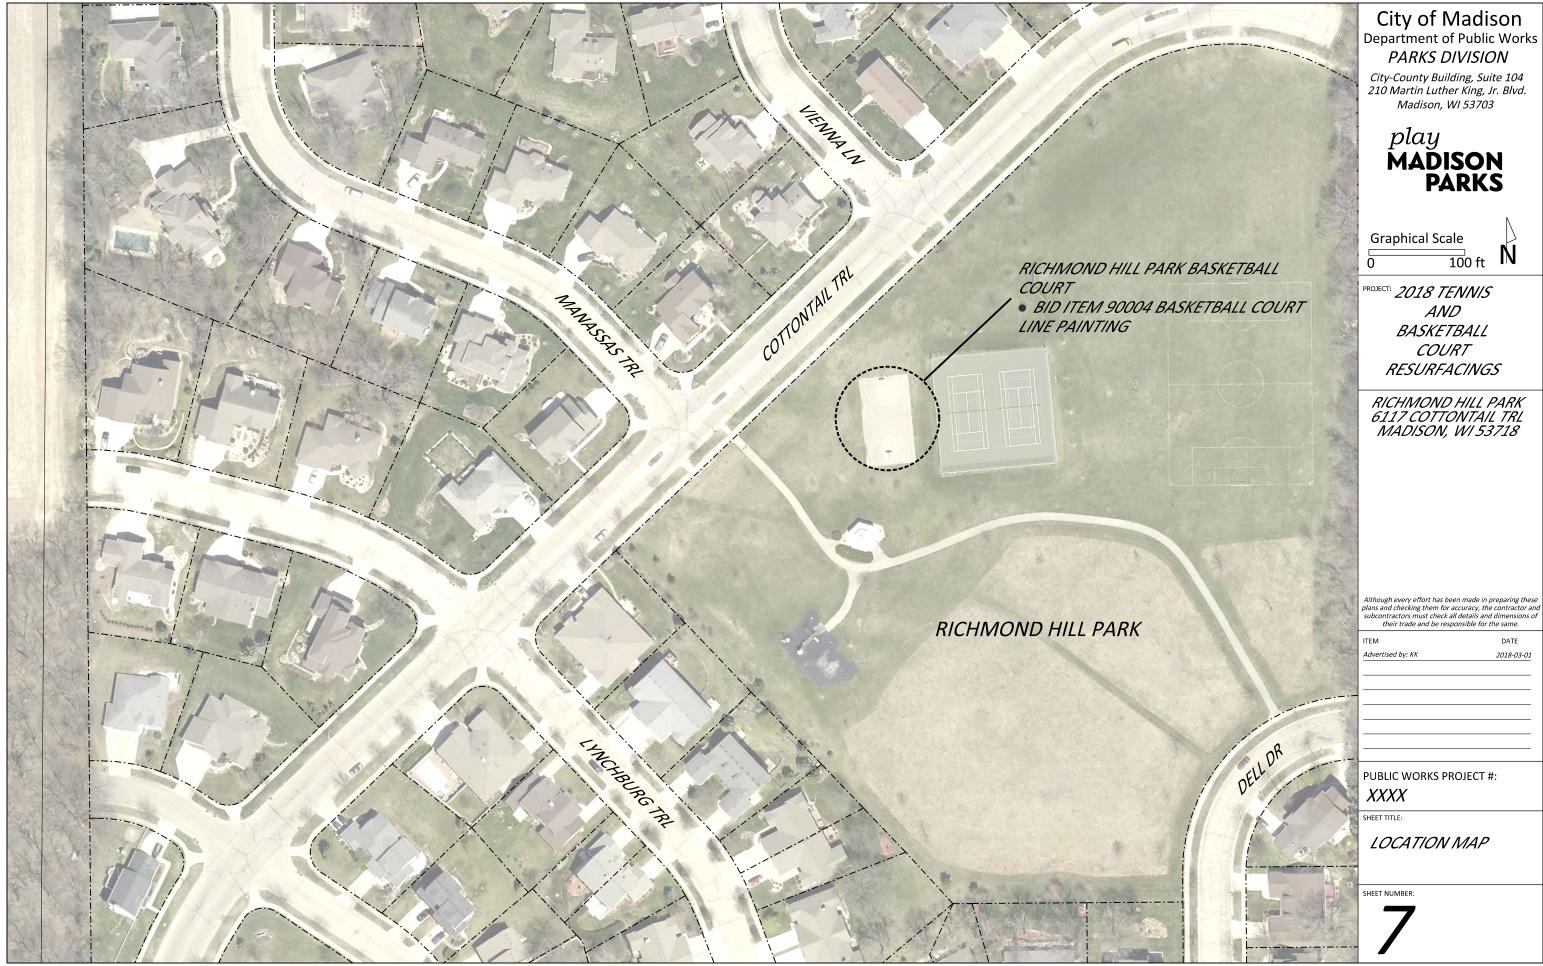

## SHEET SCHEDULE

- 1 DOOR CREEK PARK TENNIS COURTS LOCATION MAP
- 2 GOODMAN PARK BASKETBALL COURT LOCATION MAP
- 3 NAKOMA PARK TENNIS COURT LOCATION MAP
- 4 ODANA HILLS EAST PARK TENNIS COURTS LOCATION MAP
- 5 OLBRICH PARK TENNIS COURTS LOCATION MAP
- 7 RENNEBOHM PARK TENNIS COURTS LOCATION MAP
- 7 RICHMOND HILL PARK BASKETBALL COURT LOCATION MAP
- 8 WALNUT GROVE TENNIS COURTS LOCATION MAP
- 9 WESTHAVEN TRAILS PARK TENNIS COURTS LOCATION MAP