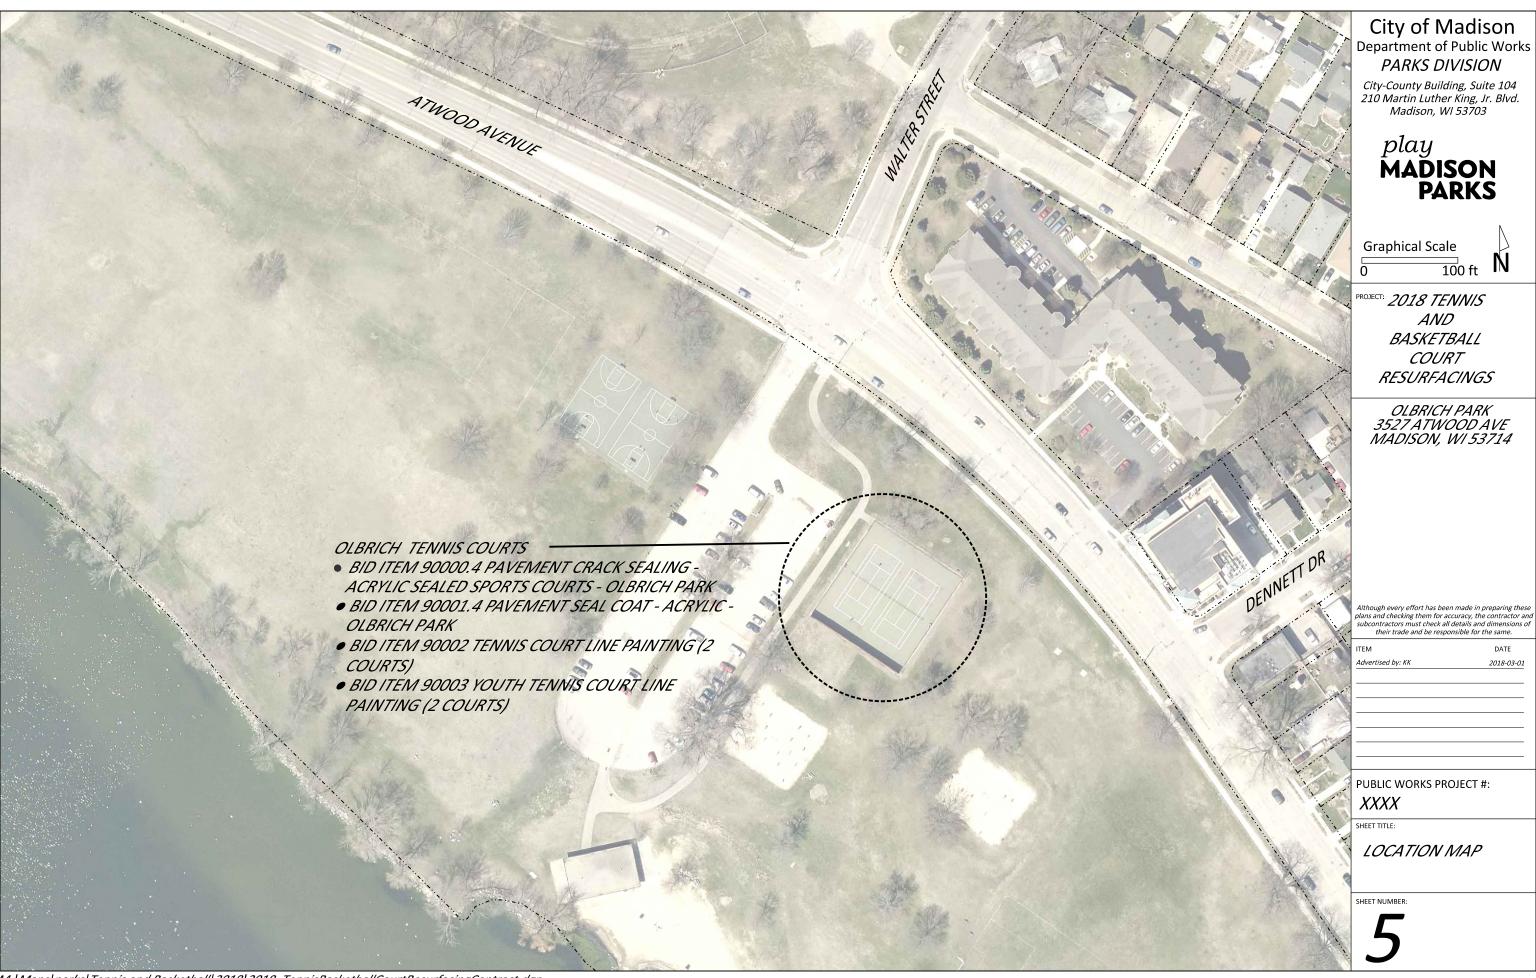

## SHEET SCHEDULE

- 1 DOOR CREEK PARK TENNIS COURTS LOCATION MAP
- 2 GOODMAN PARK BASKETBALL COURT LOCATION MAP
- 3 NAKOMA PARK TENNIS COURT LOCATION MAP
- 4 ODANA HILLS EAST PARK TENNIS COURTS LOCATION MAP
- 5 OLBRICH PARK TENNIS COURTS LOCATION MAP
- 7 RENNEBOHM PARK TENNIS COURTS LOCATION MAP
- 7 RICHMOND HILL PARK BASKETBALL COURT LOCATION MAP
- 8 WALNUT GROVE TENNIS COURTS LOCATION MAP
- 9 WESTHAVEN TRAILS PARK TENNIS COURTS LOCATION MAP