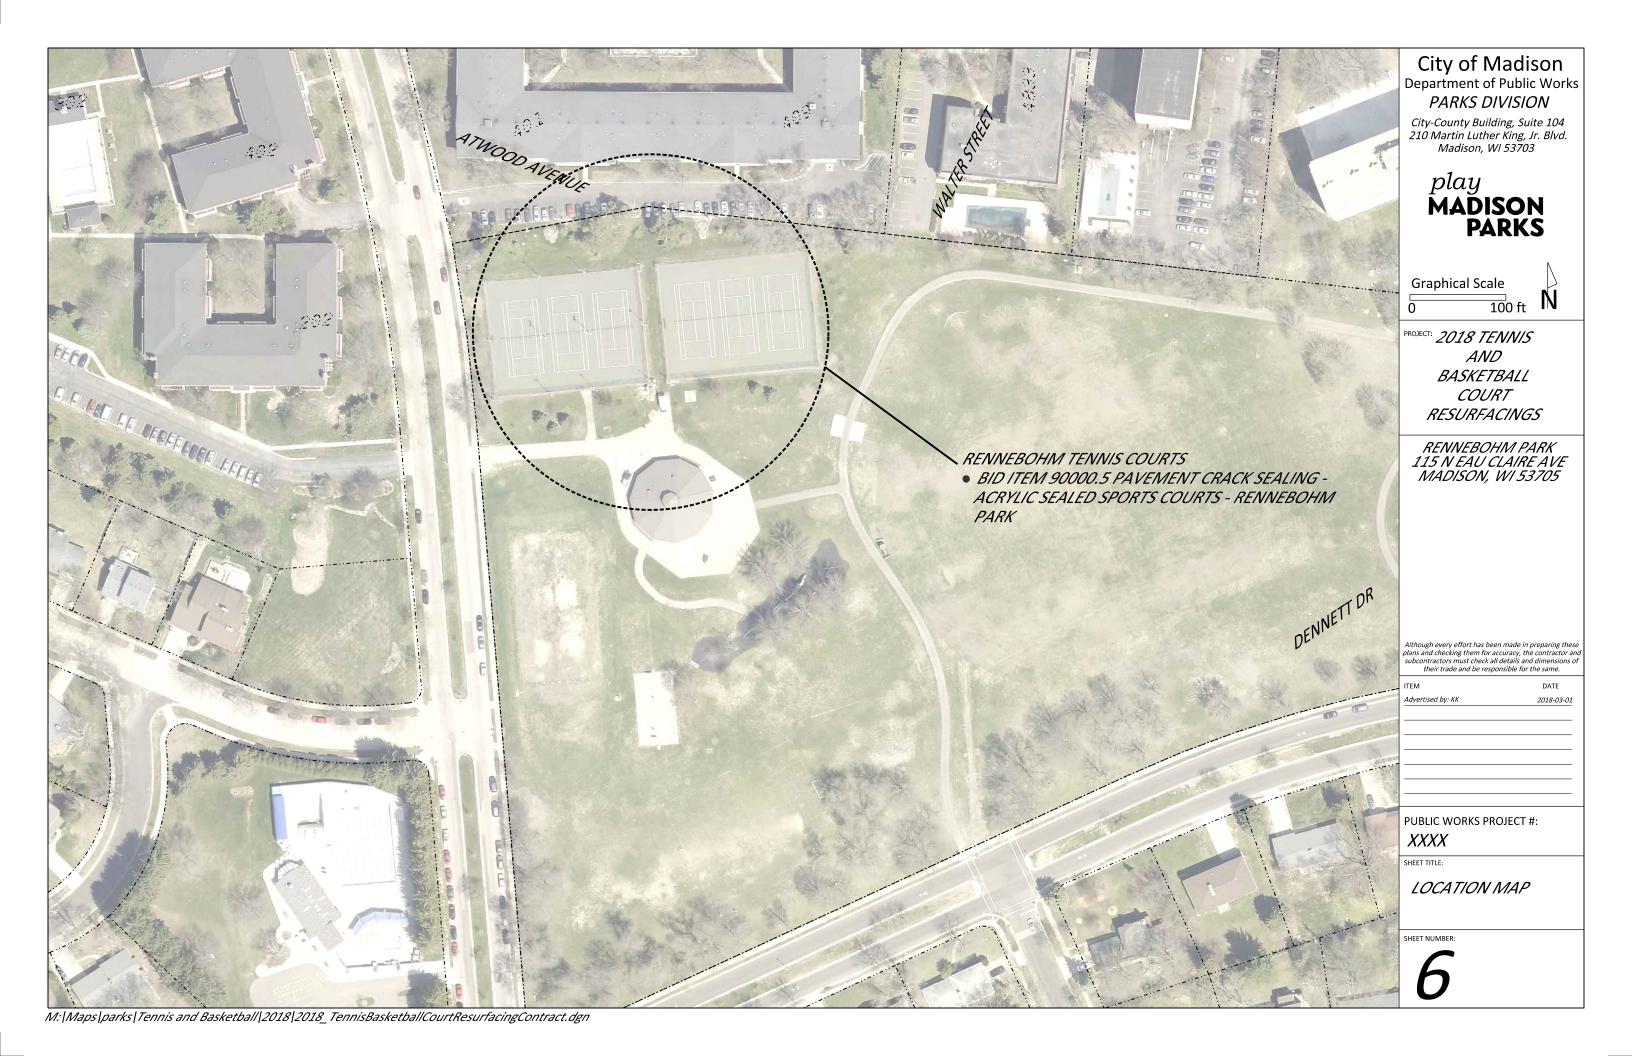

## SHEET SCHEDULE

- 1 DOOR CREEK PARK TENNIS COURTS LOCATION MAP
- 2 GOODMAN PARK BASKETBALL COURT LOCATION MAP
- 3 NAKOMA PARK TENNIS COURT LOCATION MAP
- 4 ODANA HILLS EAST PARK TENNIS COURTS LOCATION MAP
- 5 OLBRICH PARK TENNIS COURTS LOCATION MAP
- 7 RENNEBOHM PARK TENNIS COURTS LOCATION MAP
- 7 RICHMOND HILL PARK BASKETBALL COURT LOCATION MAP
- 8 WALNUT GROVE TENNIS COURTS LOCATION MAP
- 9 WESTHAVEN TRAILS PARK TENNIS COURTS LOCATION MAP