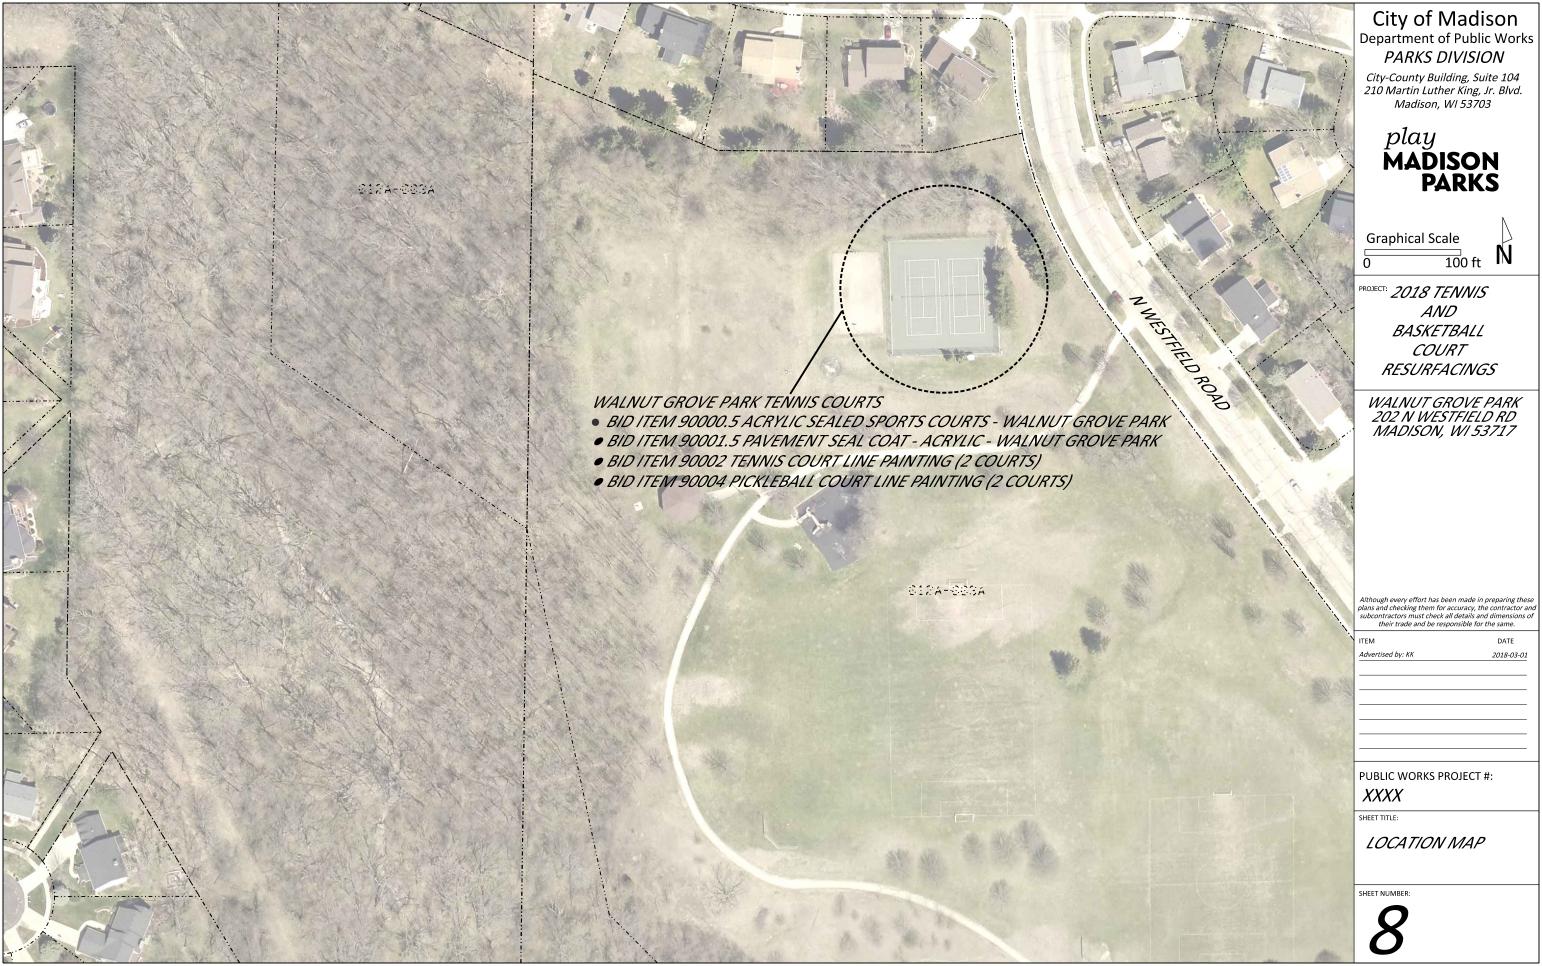

## SHEET SCHEDULE

- 1 DOOR CREEK PARK TENNIS COURTS LOCATION MAP
- 2 GOODMAN PARK BASKETBALL COURT LOCATION MAP
- 3 NAKOMA PARK TENNIS COURT LOCATION MAP
- 4 ODANA HILLS EAST PARK TENNIS COURTS LOCATION MAP
- 5 OLBRICH PARK TENNIS COURTS LOCATION MAP
- 7 RENNEBOHM PARK TENNIS COURTS LOCATION MAP
- 7 RICHMOND HILL PARK BASKETBALL COURT LOCATION MAP
- 8 WALNUT GROVE TENNIS COURTS LOCATION MAP
- 9 WESTHAVEN TRAILS PARK TENNIS COURTS LOCATION MAP