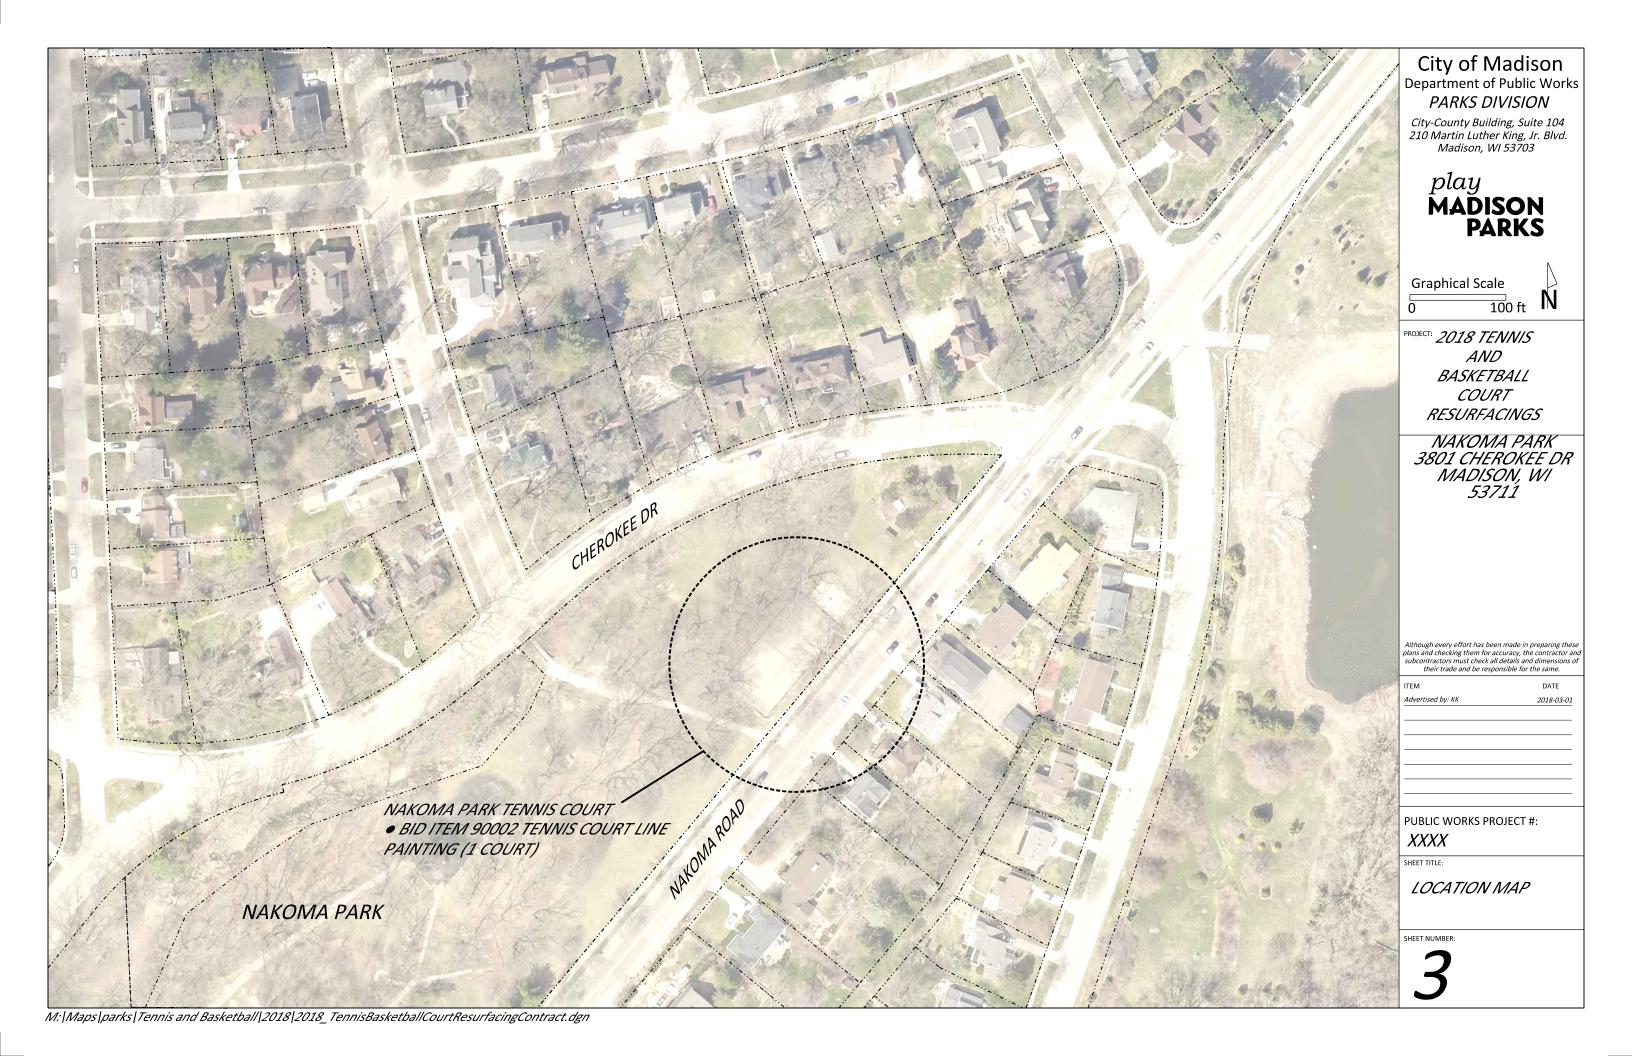

## SHEET SCHEDULE

- 1 DOOR CREEK PARK TENNIS COURTS LOCATION MAP
- 2 GOODMAN PARK BASKETBALL COURT LOCATION MAP
- 3 NAKOMA PARK TENNIS COURT LOCATION MAP
- 4 ODANA HILLS EAST PARK TENNIS COURTS LOCATION MAP
- 5 OLBRICH PARK TENNIS COURTS LOCATION MAP
- 7 RENNEBOHM PARK TENNIS COURTS LOCATION MAP
- 7 RICHMOND HILL PARK BASKETBALL COURT LOCATION MAP
- 8 WALNUT GROVE TENNIS COURTS LOCATION MAP
- 9 WESTHAVEN TRAILS PARK TENNIS COURTS LOCATION MAP