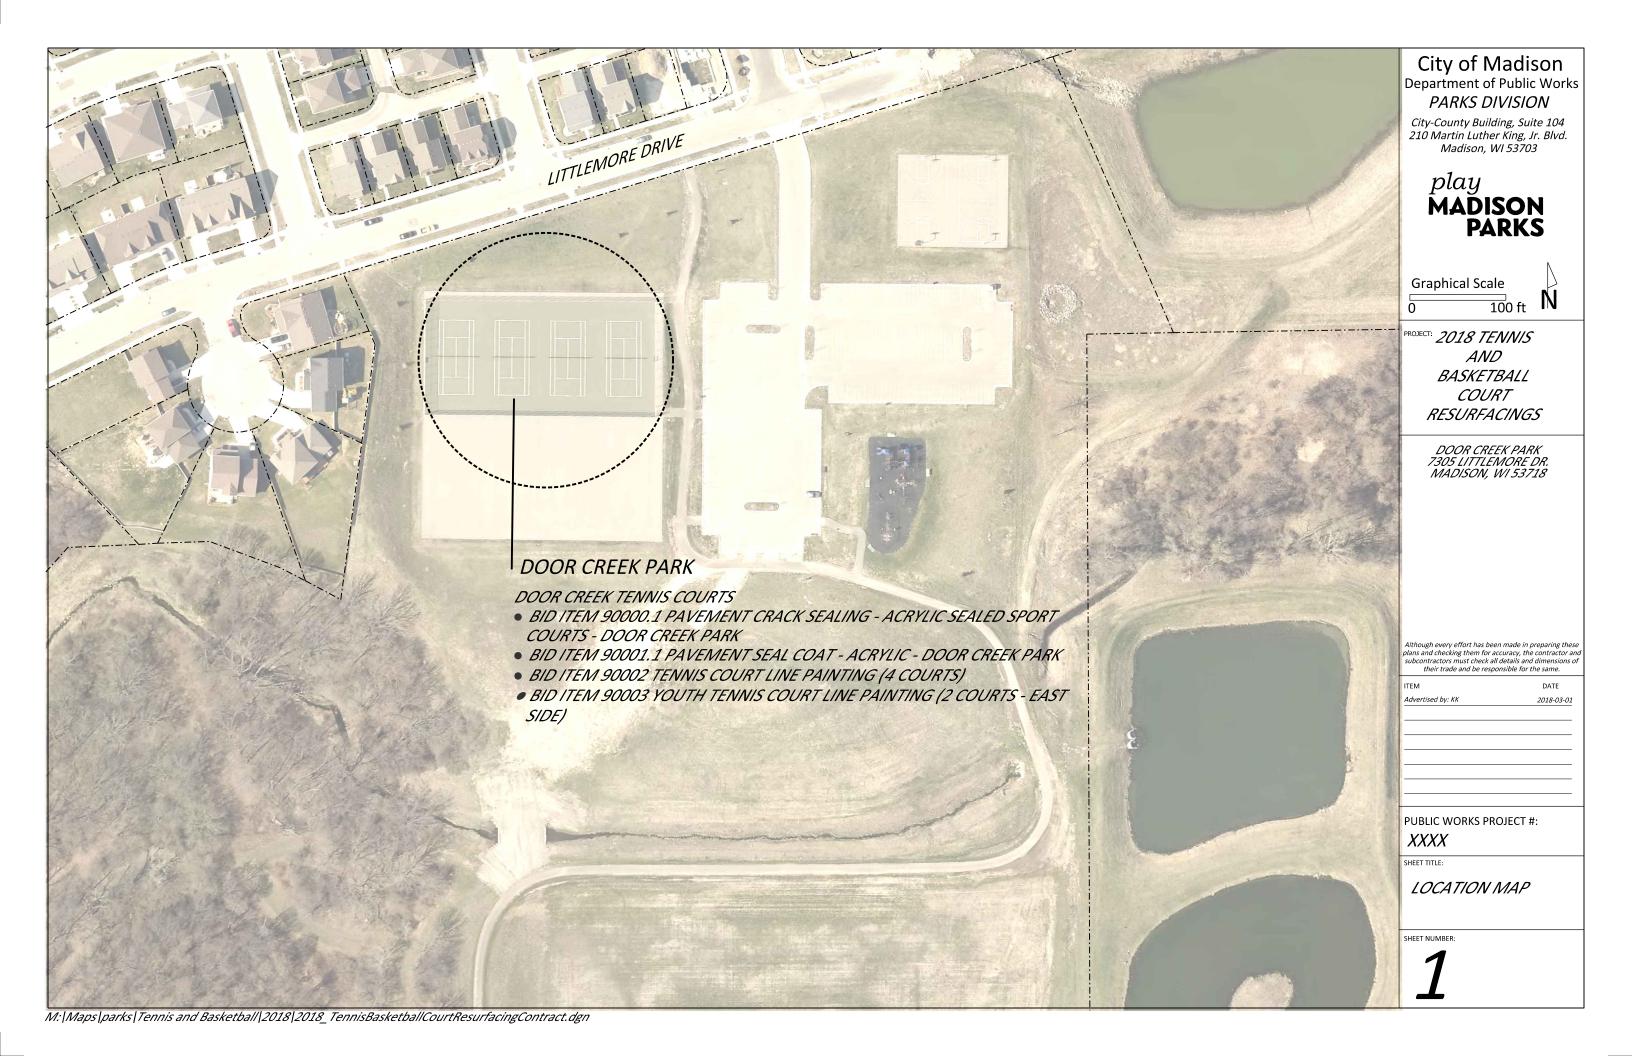

## SHEET SCHEDULE

- 1 DOOR CREEK PARK TENNIS COURTS LOCATION MAP
- 2 GOODMAN PARK BASKETBALL COURT LOCATION MAP
- 3 NAKOMA PARK TENNIS COURT LOCATION MAP
- 4 ODANA HILLS EAST PARK TENNIS COURTS LOCATION MAP
- 5 OLBRICH PARK TENNIS COURTS LOCATION MAP
- 7 RENNEBOHM PARK TENNIS COURTS LOCATION MAP
- 7 RICHMOND HILL PARK BASKETBALL COURT LOCATION MAP
- 8 WALNUT GROVE TENNIS COURTS LOCATION MAP
- 9 WESTHAVEN TRAILS PARK TENNIS COURTS LOCATION MAP