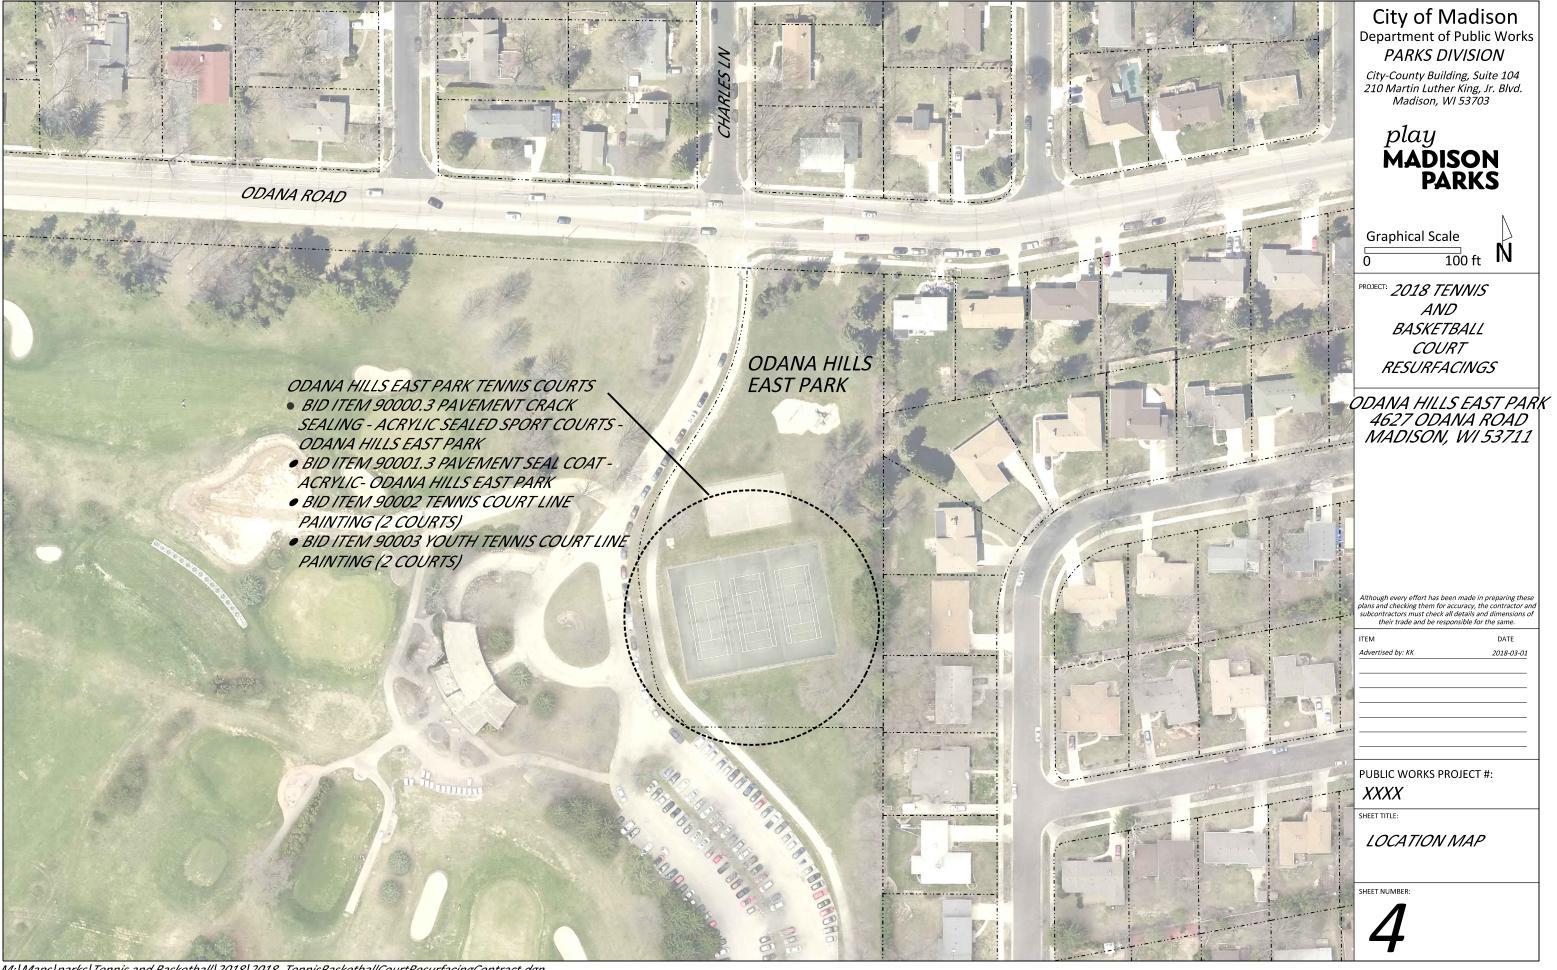

## SHEET SCHEDULE

- 1 DOOR CREEK PARK TENNIS COURTS LOCATION MAP
- 2 GOODMAN PARK BASKETBALL COURT LOCATION MAP
- 3 NAKOMA PARK TENNIS COURT LOCATION MAP
- 4 ODANA HILLS EAST PARK TENNIS COURTS LOCATION MAP
- 5 OLBRICH PARK TENNIS COURTS LOCATION MAP
- 7 RENNEBOHM PARK TENNIS COURTS LOCATION MAP
- 7 RICHMOND HILL PARK BASKETBALL COURT LOCATION MAP
- 8 WALNUT GROVE TENNIS COURTS LOCATION MAP
- 9 WESTHAVEN TRAILS PARK TENNIS COURTS LOCATION MAP