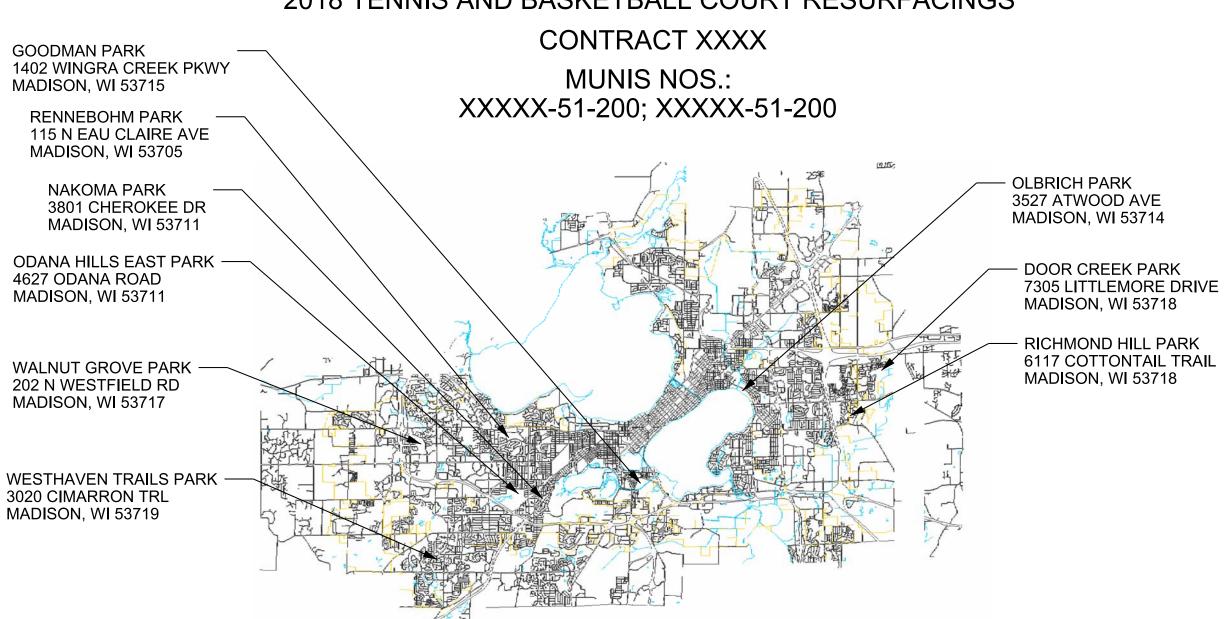

## SHEET SCHEDULE

- 1 DOOR CREEK PARK TENNIS COURTS LOCATION MAP
- 2 GOODMAN PARK BASKETBALL COURT LOCATION MAP
- 3 NAKOMA PARK TENNIS COURT LOCATION MAP
- 4 ODANA HILLS EAST PARK TENNIS COURTS LOCATION MAP
- 5 OLBRICH PARK TENNIS COURTS LOCATION MAP
- 7 RENNEBOHM PARK TENNIS COURTS LOCATION MAP
- 7 RICHMOND HILL PARK BASKETBALL COURT LOCATION MAP
- 8 WALNUT GROVE TENNIS COURTS LOCATION MAP
- 9 WESTHAVEN TRAILS PARK TENNIS COURTS LOCATION MAP

## 2018 TENNIS AND BASKETBALL COURT RESURFACINGS

City of Madison
Department of Public Works
PARKS DIVISION

City-County Building, Suite 104 210 Martin Luther King, Jr. Blvd. Madison, WI 53703

play
MADISON
PARKS

PUBLIC WORKS PROJECT #:

XXXX

SHEET TITLE:

CONTRACT SITE LOCATIONS

COVER SHEET