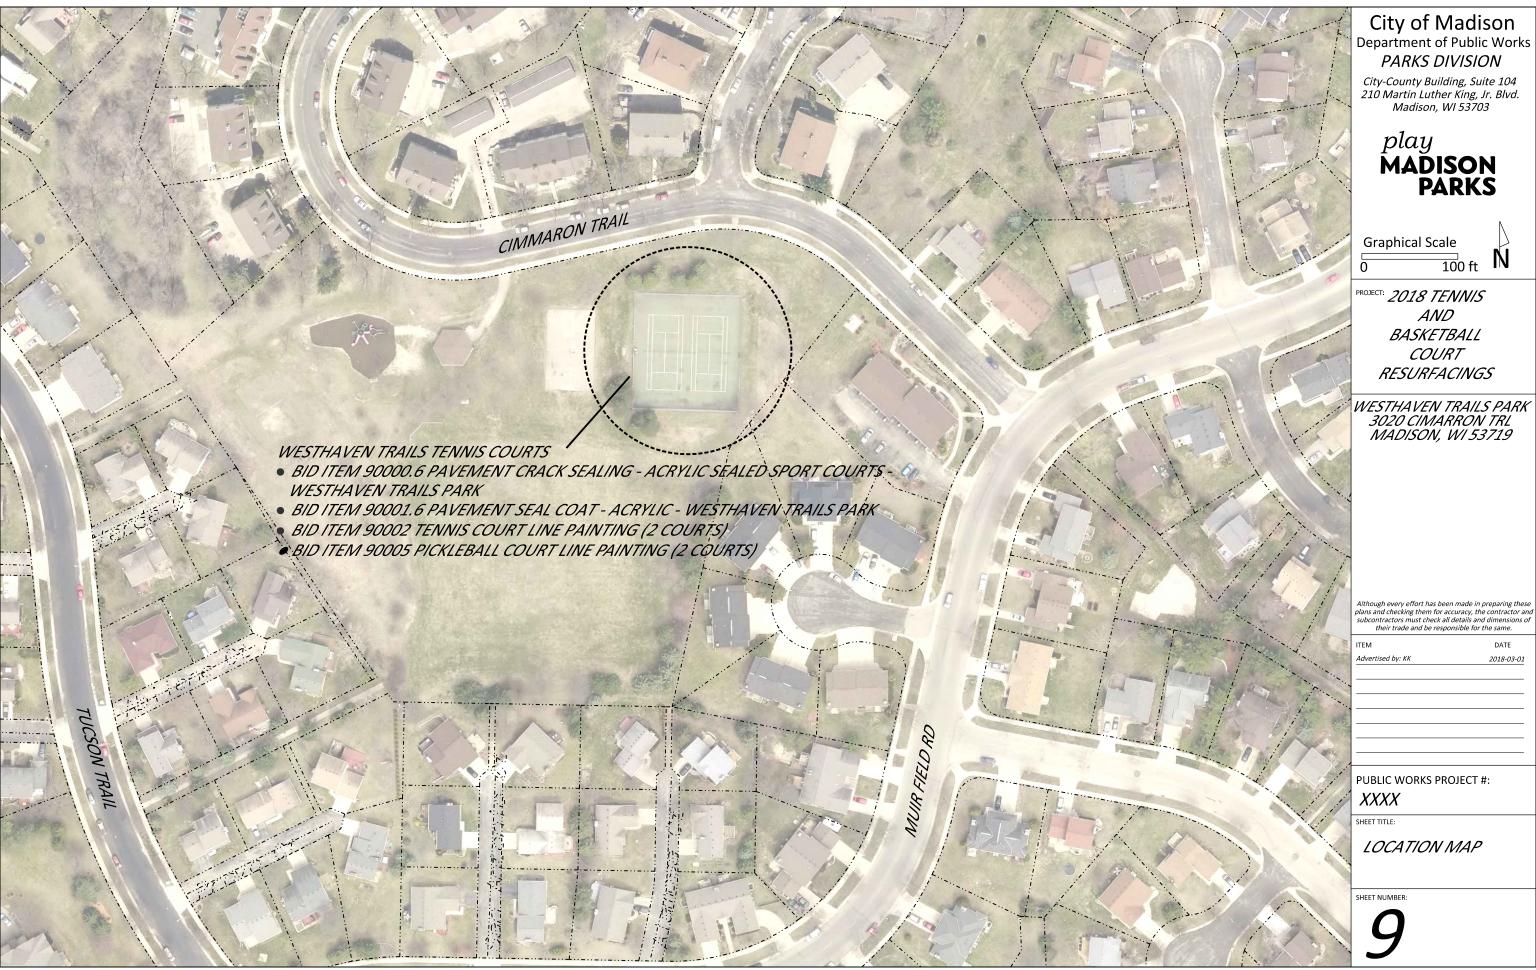

## SHEET SCHEDULE

- 1 DOOR CREEK PARK TENNIS COURTS LOCATION MAP
- 2 GOODMAN PARK BASKETBALL COURT LOCATION MAP
- 3 NAKOMA PARK TENNIS COURT LOCATION MAP
- 4 ODANA HILLS EAST PARK TENNIS COURTS LOCATION MAP
- 5 OLBRICH PARK TENNIS COURTS LOCATION MAP
- 7 RENNEBOHM PARK TENNIS COURTS LOCATION MAP
- 7 RICHMOND HILL PARK BASKETBALL COURT LOCATION MAP
- 8 WALNUT GROVE TENNIS COURTS LOCATION MAP
- 9 WESTHAVEN TRAILS PARK TENNIS COURTS LOCATION MAP