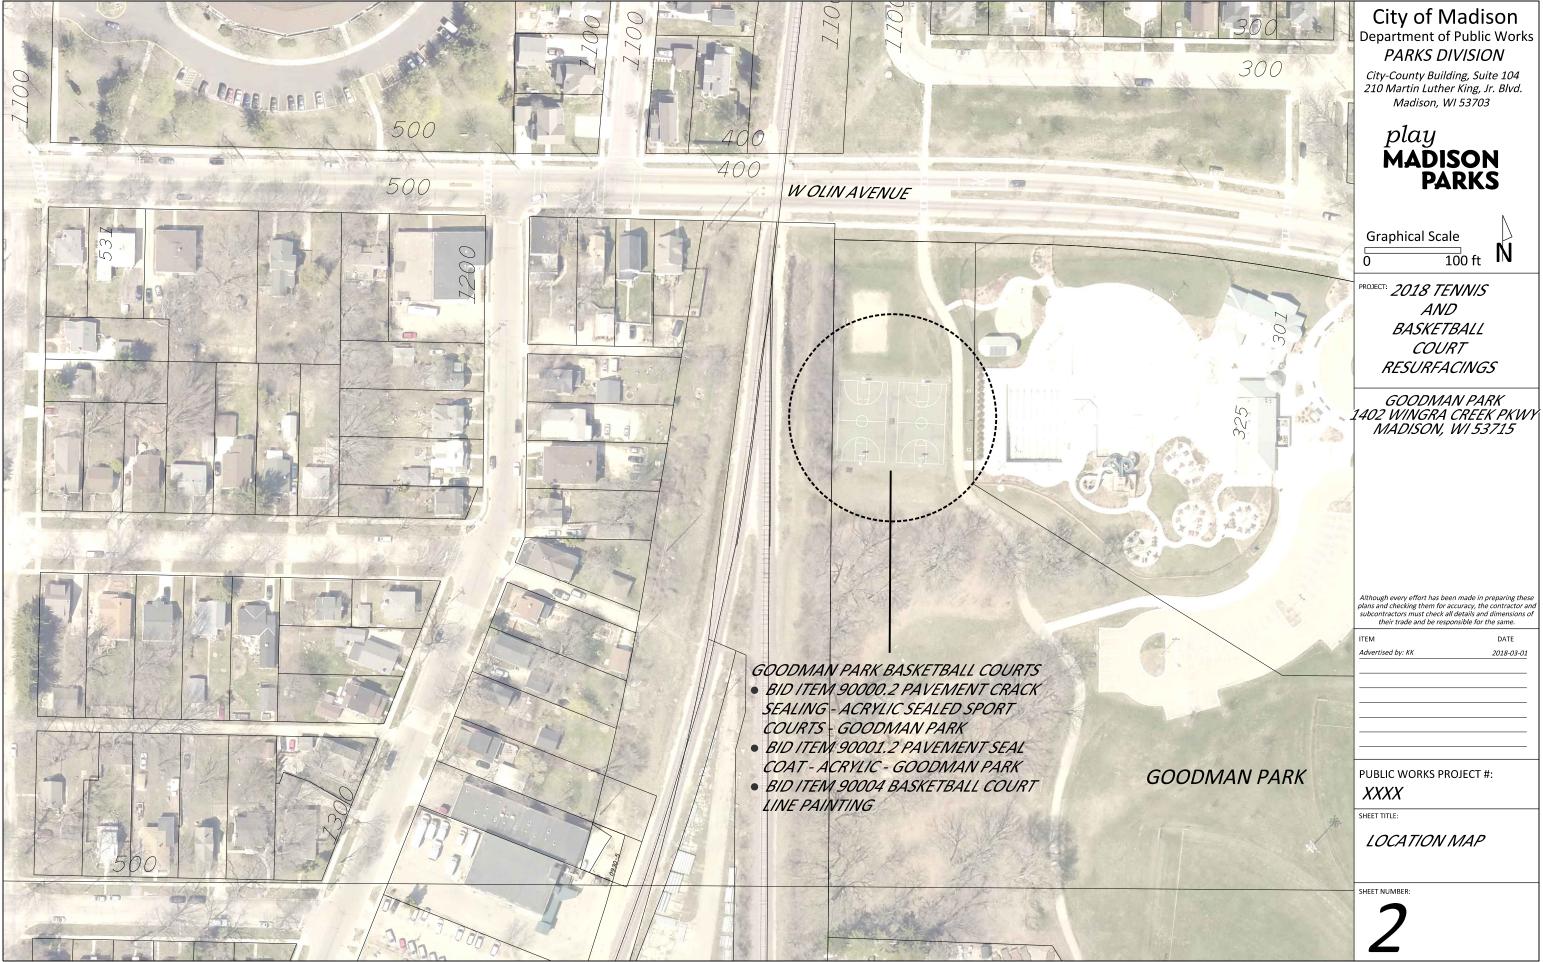

## SHEET SCHEDULE

- 1 DOOR CREEK PARK TENNIS COURTS LOCATION MAP
- 2 GOODMAN PARK BASKETBALL COURT LOCATION MAP
- 3 NAKOMA PARK TENNIS COURT LOCATION MAP
- 4 ODANA HILLS EAST PARK TENNIS COURTS LOCATION MAP
- 5 OLBRICH PARK TENNIS COURTS LOCATION MAP
- 7 RENNEBOHM PARK TENNIS COURTS LOCATION MAP
- 7 RICHMOND HILL PARK BASKETBALL COURT LOCATION MAP
- 8 WALNUT GROVE TENNIS COURTS LOCATION MAP
- 9 WESTHAVEN TRAILS PARK TENNIS COURTS LOCATION MAP