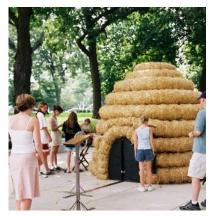

"The Beehive Project" by Chele Isaac, was an interactive public art project consisting of a large scale beehive, featuring a queen bee inside typing a story on an old typewriter. The public participated by helping to write the story.