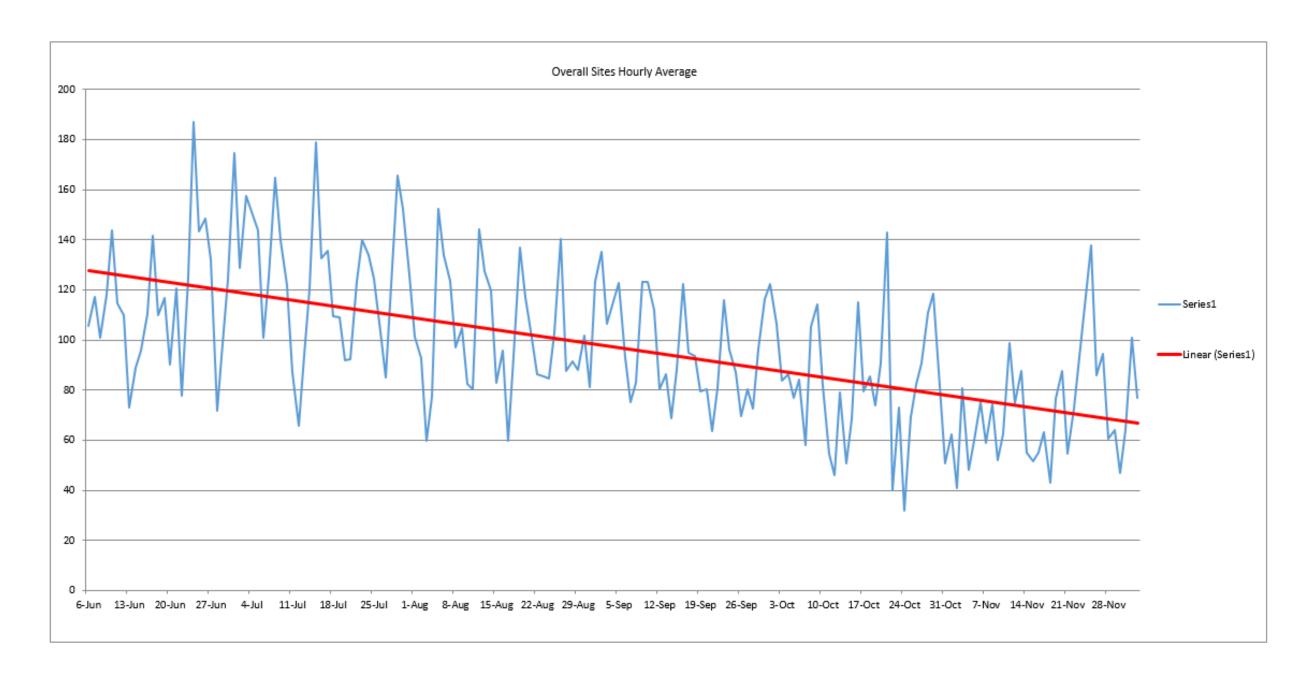

| 1591  | 6/24/2017 | Saturday | 188         |
| Top Five | 1589  | 6/27/2017 | Tuesday  | 132         |
| Days     | 1522  | 7/15/2017 | Saturday | 179         |
|          | 1493  | 7/25/2017 | Tuesday  | 124         |
|          | 1484  | 7/1/2017  | Saturday | 175         |

| Median Total | 921 |
|--------------|-----|
|--------------|-----|

|             | Total | Date       | Day      | Hourly Avg. |
|-------------|-------|------------|----------|-------------|
|             | 431   | 10/14/2017 | Saturday | 51          |
| Bottom Five | 409   | 11/4/2017  | Saturday | 48          |
| Days        | 381   | 10/24/2017 | Tuesday  | 32          |
|             | 365   | 11/18/2017 | Saturday | 43          |
|             | 340   | 10/22/2017 | Sunday   | 40          |









## Hourly Averages All Three Sites Side-by-Side Comparison



## Daily Total of Sites Side-by-Side Comparison



## Comparing 2016 Data to 2017 Data

The below chart corrects previously reported 2016 information that over-counted the number of visits to the drop-off sites.

## October 4 to November 21 - 49 work days

|                       | Total  | Median | Daily Average | Hourly Average |
|-----------------------|--------|--------|---------------|----------------|
| Sycamore - 2016       | 13,500 | 294    | 304           | 30             |
| Sycamore/Nakoosa 2017 | 11,880 | 206    | 242           | 24             |

Due to a damaged hose in 2016, 5 days of information were known to be inaccurate and were excluded from median and average calculations

2017 totals do not discount the u