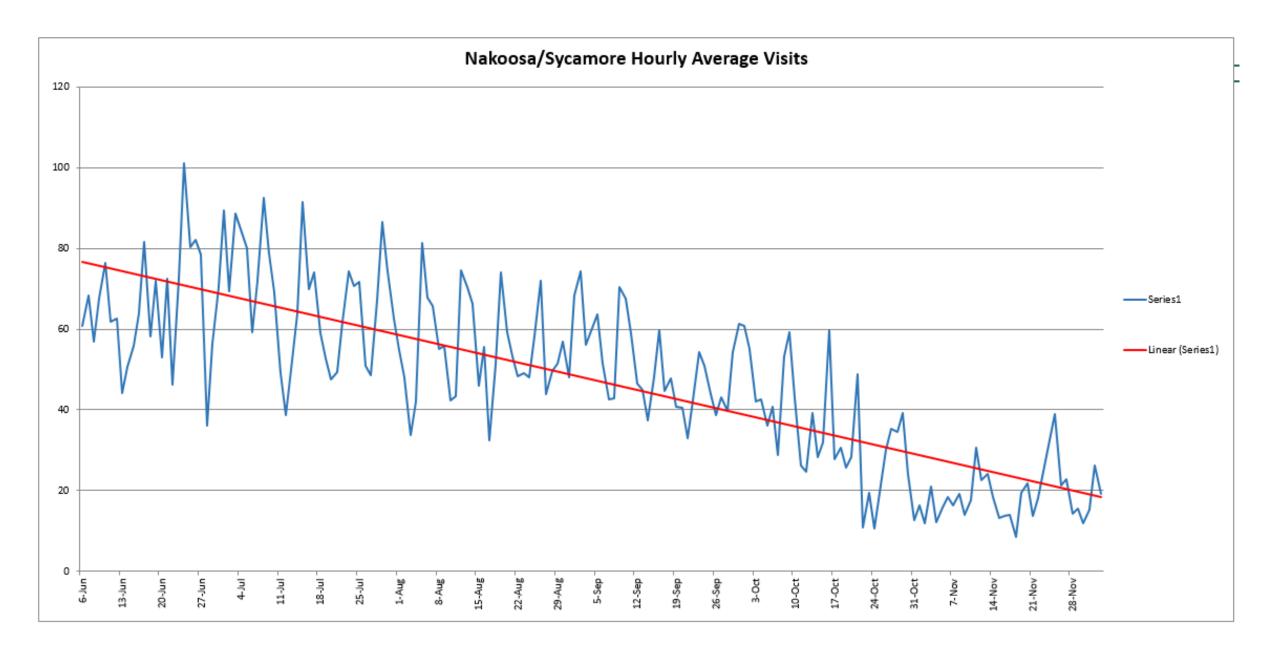

| Nakoosa / Sycamore Detail (6/6/17 |
|-----------------------------------|
|-----------------------------------|

|               | Weekday | Weekend |
|---------------|---------|---------|
| Totals        | 54,359  | 24,492  |
| Daily Average | 435     | 471     |

| Comparisons    |        |          |         |  |
|----------------|--------|----------|---------|--|
|                | MWF    | Tu/Thurs | Sat/Sun |  |
| Totals         | 30,250 | 24,109   | 24,492  |  |
| Daily Average  | 403    | 482      | 471     |  |
| Hourly Average | 47     | 40       | 55      |  |

| INICUIAII I OIAI TOZ | Median Total | 462 |
|----------------------|--------------|-----|
|----------------------|--------------|-----|

|                |          | Daily   | Daily  |
|----------------|----------|---------|--------|
|                |          | Average | Median |
| (6/6 - 10/16)  | Nakoosa  | 525     | 530    |
| (10/17 - 12/3) | Sycamore | 187     | 166    |

|          | Total | Date      | Day      | Hourly Avg. |
|----------|-------|-----------|----------|-------------|
|          | 941   | 6/27/2017 | Tuesday  | 78          |
| Top Five | 861   | 7/25/2017 | Tuesday  | 72          |
| Days     | 860   | 6/24/2017 | Saturday | 101         |
|          | 787   | 7/8/2017  | Saturday | 93          |
|          | 777   | 7/15/2017 | Saturday | 91          |

|           | Total | Date       | Day       | Hourly Avg. |
|-----------|-------|------------|-----------|-------------|
|           | 120   | 11/17/2017 | Friday    | 14          |
| Bottom    | 113   | 11/15/2017 | Wednesday | 13          |
| Five Days | 102   | 11/4/2017  | Saturday  | 12          |
|           | 92    | 10/22/2017 | Sunday    | 11          |
|           | 73    | 11/18/2017 | Saturday  | 9           |