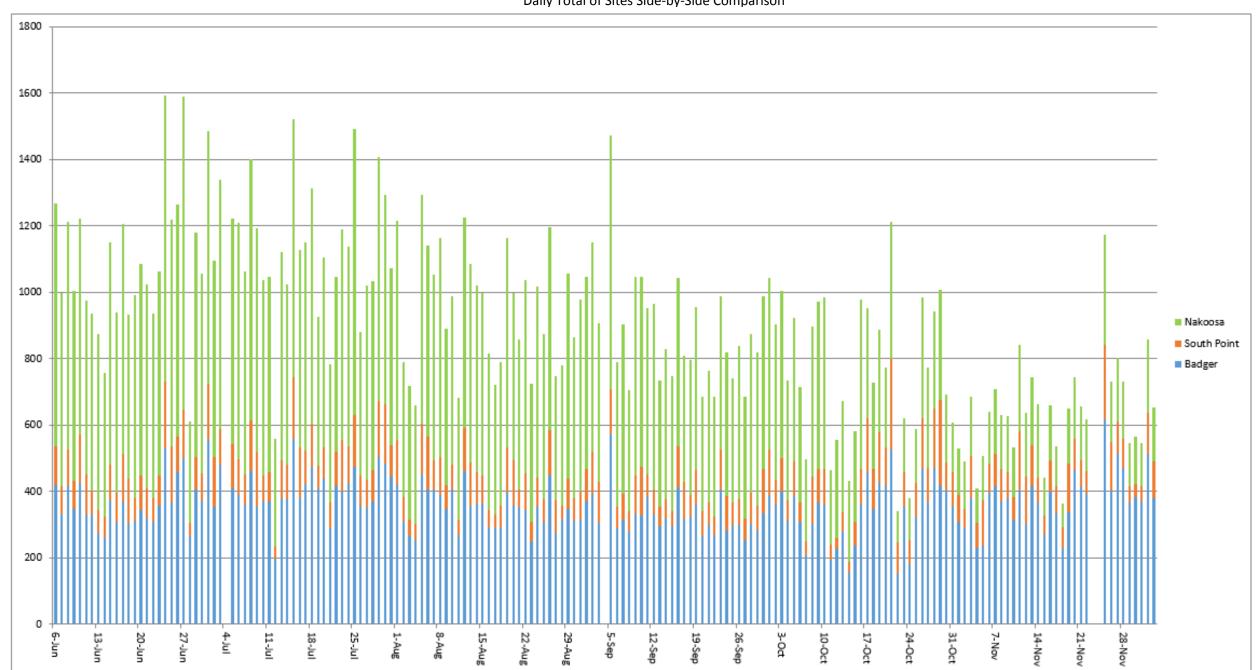

| Days     | 1522  | 7/15/2017 | Saturday | 179         |
|          | 1493  | 7/25/2017 | Tuesday  | 124         |
|          | 1484  | 7/1/2017  | Saturday | 175         |

| Median Total | 921 |
|--------------|-----|
|--------------|-----|

|             | Total | Date       | Day      | Hourly Avg. |
|-------------|-------|------------|----------|-------------|
|             | 431   | 10/14/2017 | Saturday | 51          |
| Bottom Five | 409   | 11/4/2017  | Saturday | 48          |
| Days        | 381   | 10/24/2017 | Tuesday  | 32          |
|             | 365   | 11/18/2017 | Saturday | 43          |
|             | 340   | 10/22/2017 | Sunday   | 40          |









## Hourly Averages All Three Sites Side-by-Side Comparison



## Daily Total of Sites Side-by-Side Comparison



## Comparing 2016 Data to 2017 Data

The below chart corrects previously reported 2016 information that over-counted the number of visits to the drop-off sites.

## October 4 to November 21 - 49 work days

|                       | Total  | Median | Daily Average | Hourly Average |
|-----------------------|--------|--------|---------------|----------------|
| Sycamore - 2016       | 13,500 | 294    | 304           | 30             |
| Sycamore/Nakoosa 2017 | 11,880 | 206    | 242           | 24             |

Due to a damaged hose in 2016, 5 days of information were known to be inaccurate and were excluded from median and average calculations

2017 totals do not discount the unexplained sharp decline in visits after the move from Nakoosa to Sycamore

|               | Total  | Median | D