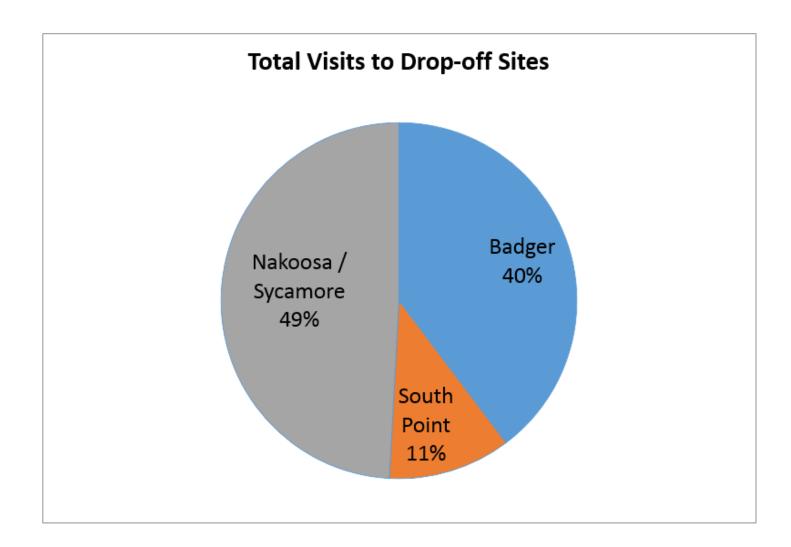

Visits to Drop-off sites from June 6 to December 3. (177 work days)

Numbers restricted to visits between 8am and 8pm

|             | Total   | Daily Average |
|-------------|---------|---------------|
| Badger      | 63,742  | 360           |
| South Point | 17,888  | 101           |
| Nakoosa /   |         |               |
| Sycamore    | 78,854  | 446           |
| TOTAL       | 160,484 | 907           |