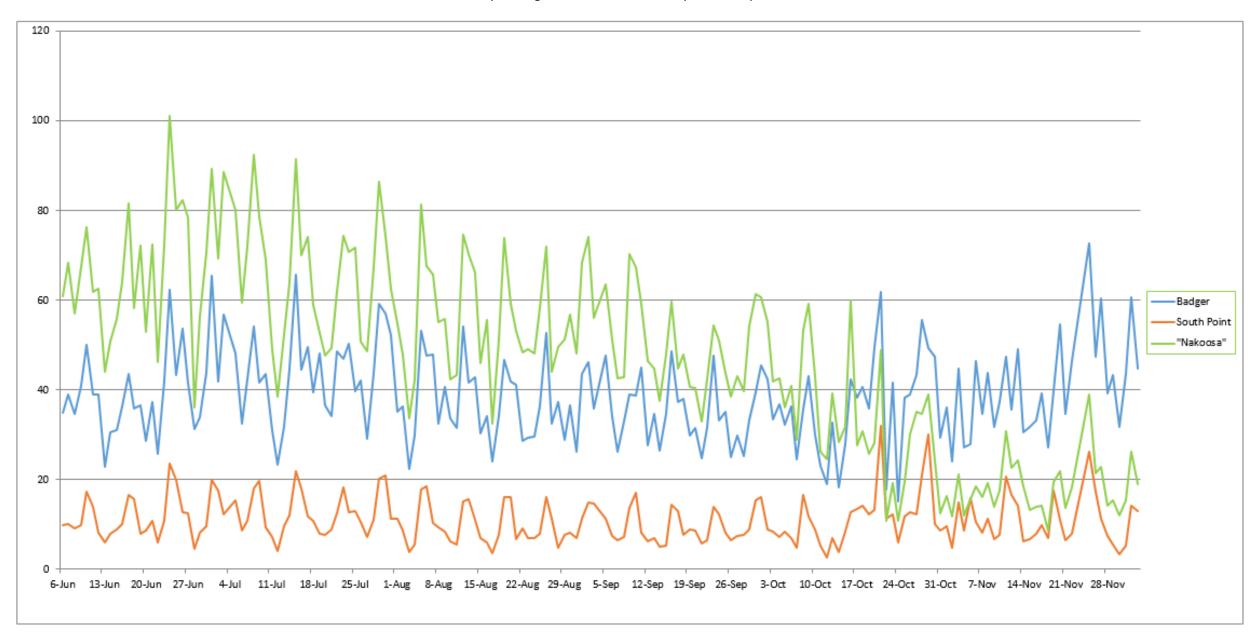

Five | 1589  | 6/27/2017 | Tuesday  | 132         |
| Days     | 1522  | 7/15/2017 | Saturday | 179         |
|          | 1493  | 7/25/2017 | Tuesday  | 124         |
|          | 1484  | 7/1/2017  | Saturday | 175         |

| Median Total | 921 |
|--------------|-----|
|--------------|-----|

|             | Total | Date       | Day      | Hourly Avg. |
|-------------|-------|------------|----------|-------------|
|             | 431   | 10/14/2017 | Saturday | 51          |
| Bottom Five | 409   | 11/4/2017  | Saturday | 48          |
| Days        | 381   | 10/24/2017 | Tuesday  | 32          |
|             | 365   | 11/18/2017 | Saturday | 43          |
|             | 340   | 10/22/2017 | Sunday   | 40          |









## Hourly Averages All Three Sites Side-by-Side Comparison



## Daily Total of Sites Side-by-Side Comparison



## Comparing 2016 Data to 2017 Data

The below chart corrects previously reported 2016 information that over-counted the number of visits to the drop-off sites.

## October 4 to November 21 - 49 work days

|                       | Total  | Median | Daily Average | Hourly Average |
|-----------------------|--------|--------|---------------|----------------|
| Sycamore - 2016       | 13,500 | 294    | 304           | 30             |
| Sycamore/Nakoosa 2017 | 11,880 | 206    | 242           | 24             |

Due to a damaged hose in 2016, 5 days of information were known to be inaccurate and were excluded from median and average calculations

2017 totals do not discount the unexplained sharp decline in visits after the move from Nakoosa