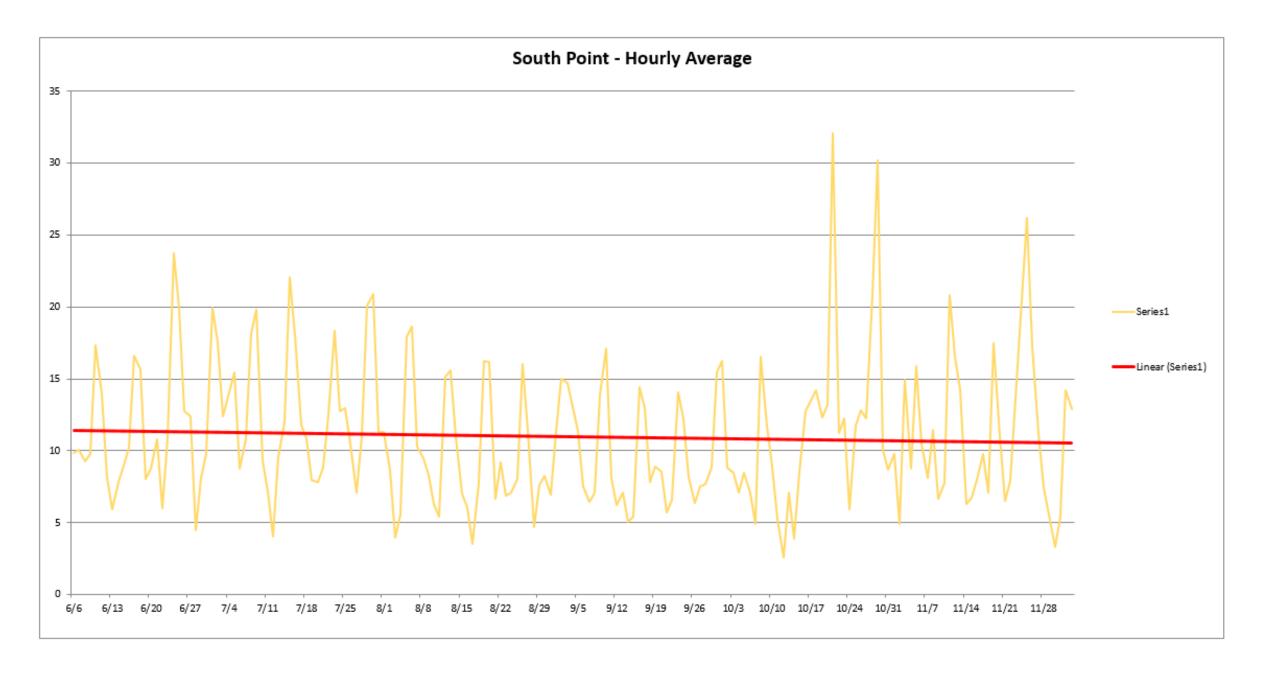

|               | Weekday | Weekend |
|---------------|---------|---------|
|               |         |         |
| Totals        | 10,639  | 7,249   |
| Daily Average | 102     | 173     |

| Comparisons    |       |          |         |  |  |
|----------------|-------|----------|---------|--|--|
|                | MWF   | Tu/Thurs | Sat/Sun |  |  |
| Totals         | 5,882 | 4,757    | 7,249   |  |  |
| Daily Average  | 78    | 95       | 139     |  |  |
| Hourly Average | 9     | 8        | 16      |  |  |

|          | Total | Date      | Day      | Hourly Avg. |
|----------|-------|-----------|----------|-------------|
| Top Five | 272   | 6/24/2017 | Saturday | 32          |
| Days     | 257   | 7/15/2017 | Saturday | 30          |
| Days     | 223   | 7/30/2017 | Sunday   | 26          |
|          | 201   | 7/29/2017 | Saturday | 24          |
|          | 187   | 6/25/2017 | Sunday   | 22          |

|            | Total | Date       | Day       | Hourly Avg. |
|------------|-------|------------|-----------|-------------|
|            | 40    | 8/28/2017  | Monday    | 5           |
| Bottom Six | 40    | 11/30/2017 | Thursday  | 3           |
| Days       | 38    | 6/28/2017  | Wednesday | 4           |
|            | 34    | 7/12/2017  | Wednesday | 4           |
|            | 33    | 10/14/2017 | Saturday  | 4           |
|            | 31    | 10/12/2017 | Thursday  | 4           |