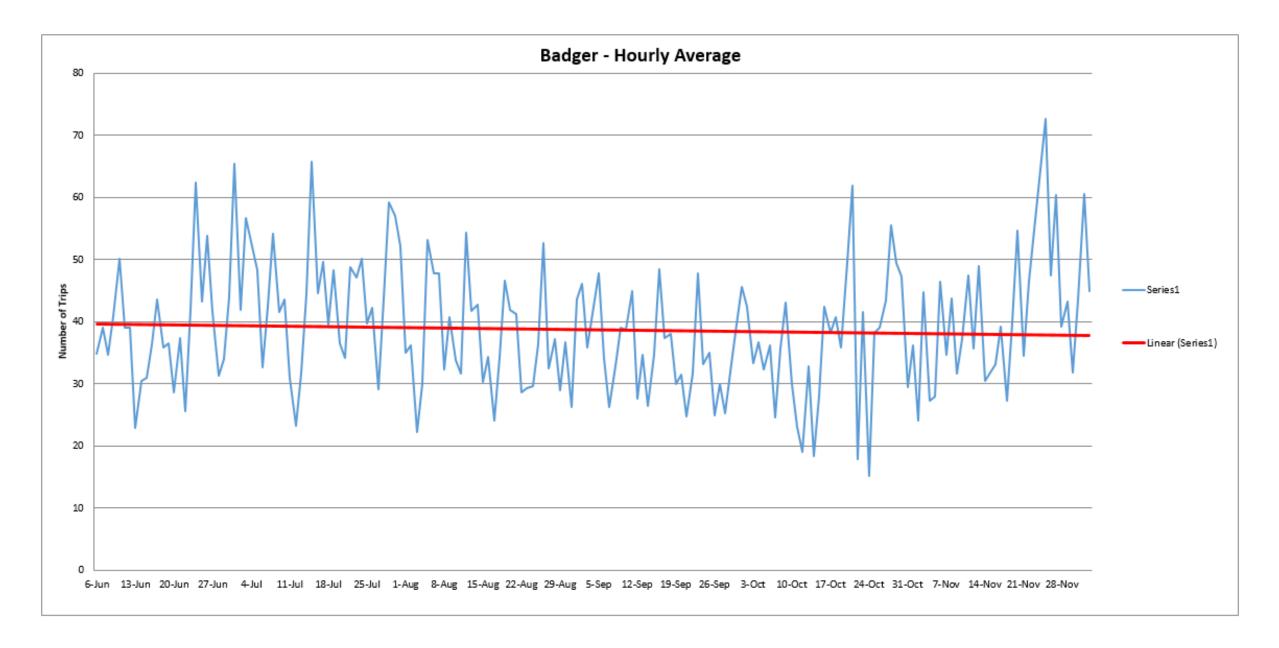

| Badger Detail (6/6/17 to 12/03/17) |
|------------------------------------|
|------------------------------------|

|               | Weekday | Weekend |
|---------------|---------|---------|
| Totals        | 44,160  | 19,582  |
| Daily Average | 353     | 377     |

| Comparisons    |        |          |         |
|----------------|--------|----------|---------|
|                | MWF    | Tu/Thurs | Sat/Sun |
| Totals         | 25,558 | 18,602   | 19,582  |
| Daily Average  | 341    | 372      | 377     |
| Hourly Average | 40     | 31       | 44      |

63,742

Total

|          | Total | Date     | Day      | Hourly Avg. |
|----------|-------|----------|----------|-------------|
|          | 618   | 11/25/17 | Saturday | 73          |
| Top Five | 573   | 09/05/17 | Tuesday  | 48          |
| Days     | 559   | 07/15/17 | Saturday | 66          |
|          | 556   | 07/01/17 | Saturday | 65          |
|          | 530   | 06/24/17 | Saturday | 62          |

|             | Total | Date     | Day       | Hourly Avg. |
|-------------|-------|----------|-----------|-------------|
|             | 198   | 07/12/17 | Wednesday | 23          |
| Bottom Five | 196   | 10/11/17 | Wednesday | 23          |
| Days        | 182   | 10/24/17 | Tuesday   | 15          |
|             | 156   | 10/14/17 | Saturday  | 18          |
|             | 152   | 10/22/17 | Sunday    | 18          |